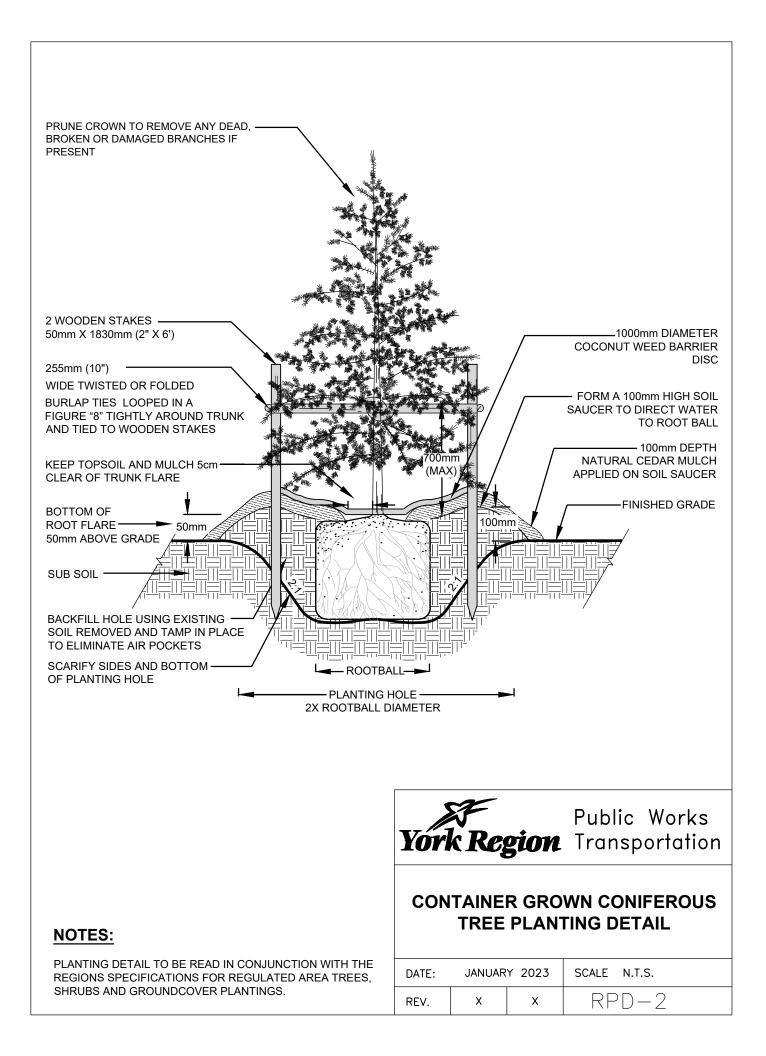

## Regulated Planting Standard Drawings List

| Drawing<br>Number | Drawing Title                                                        | <b>Revision Date</b> |
|-------------------|----------------------------------------------------------------------|----------------------|
| RPD-1             | Container Grown Deciduous Tree Planting Detail                       | January 2023         |
| RPD-2             | Container Grown Coniferous Tree Planting Detail                      | January 2023         |
| RPD-3             | Container Grown Shrub, Vine and Groundcover Planting Detail          | January 2023         |
| RPD-4             | Container Grown Deciduous Tree Planting Detail on Slope              | January 2023         |
| RPD-5             | Container Grown Coniferous Tree Planting Detail on Slope             | January 2023         |
| RPD-6             | Container Grown Shrub, Vine and Groundcover Planting Detail on Slope | January 2023         |