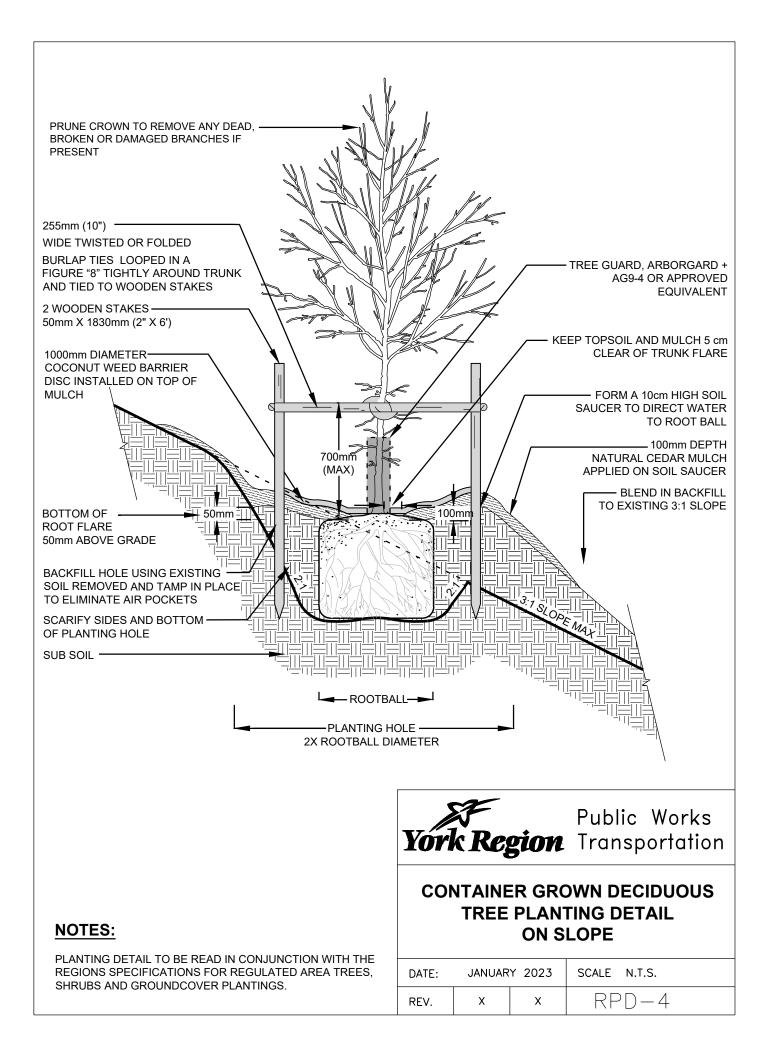

## Regulated Planting Standard Drawings List

| Drawing<br>Number | Drawing Title                                                        | <b>Revision Date</b> |
|-------------------|----------------------------------------------------------------------|----------------------|
| RPD-1             | Container Grown Deciduous Tree Planting Detail                       | January 2023         |
| RPD-2             | Container Grown Coniferous Tree Planting Detail                      | January 2023         |
| RPD-3             | Container Grown Shrub, Vine and Groundcover Planting Detail          | January 2023         |
| RPD-4             | Container Grown Deciduous Tree Planting Detail on Slope              | January 2023         |
| RPD-5             | Container Grown Coniferous Tree Planting Detail on Slope             | January 2023         |
| RPD-6             | Container Grown Shrub, Vine and Groundcover Planting Detail on Slope | January 2023         |