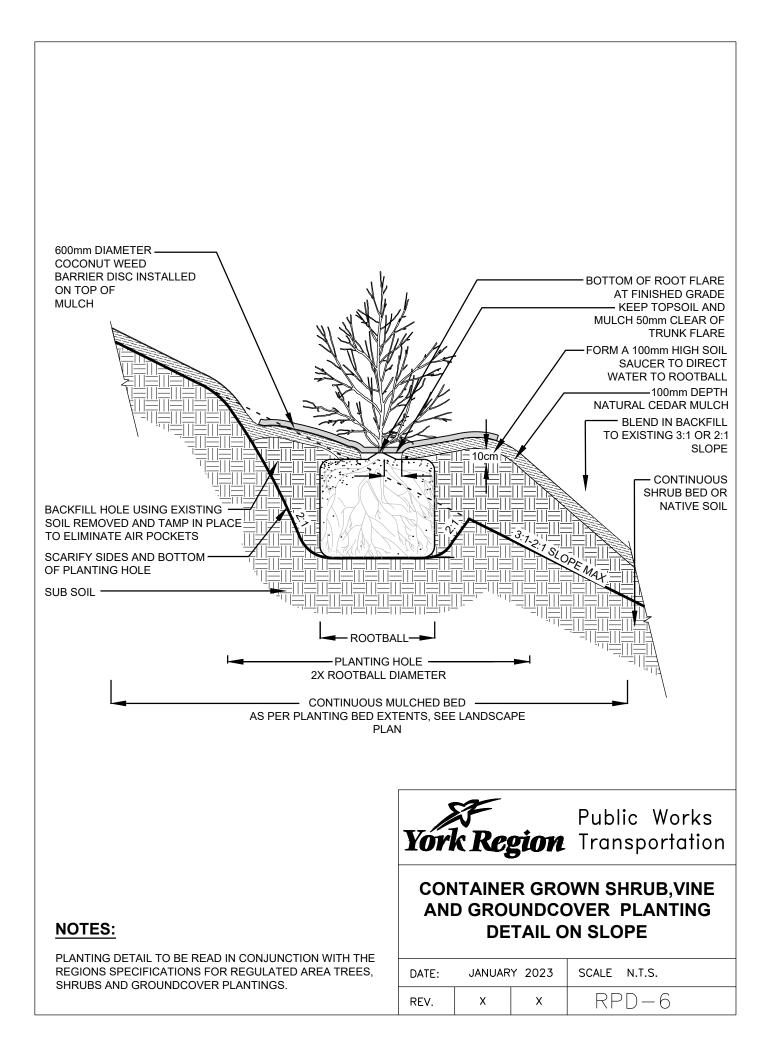

## Regulated Planting Standard Drawings List

| Drawing<br>Number | Drawing Title                                                        | <b>Revision Date</b> |
|-------------------|----------------------------------------------------------------------|----------------------|
| RPD-1             | Container Grown Deciduous Tree Planting Detail                       | January 2023         |
| RPD-2             | Container Grown Coniferous Tree Planting Detail                      | January 2023         |
| RPD-3             | Container Grown Shrub, Vine and Groundcover Planting Detail          | January 2023         |
| RPD-4             | Container Grown Deciduous Tree Planting Detail on Slope              | January 2023         |
| RPD-5             | Container Grown Coniferous Tree Planting Detail on Slope             | January 2023         |
| RPD-6             | Container Grown Shrub, Vine and Groundcover Planting Detail on Slope | January 2023         |