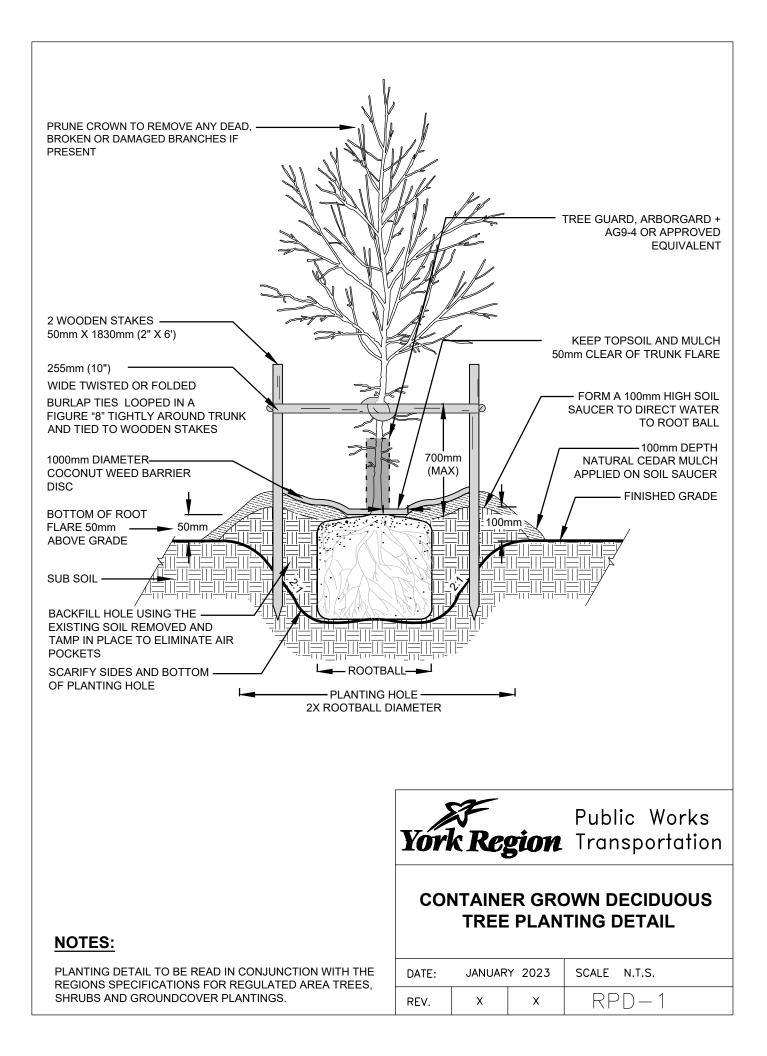

## Regulated Planting Standard Drawings List

| Drawing<br>Number | Drawing Title                                                        | <b>Revision Date</b> |
|-------------------|----------------------------------------------------------------------|----------------------|
| RPD-1             | Container Grown Deciduous Tree Planting Detail                       | January 2023         |
| RPD-2             | Container Grown Coniferous Tree Planting Detail                      | January 2023         |
| RPD-3             | Container Grown Shrub, Vine and Groundcover Planting Detail          | January 2023         |
| RPD-4             | Container Grown Deciduous Tree Planting Detail on Slope              | January 2023         |
| RPD-5             | Container Grown Coniferous Tree Planting Detail on Slope             | January 2023         |
| RPD-6             | Container Grown Shrub, Vine and Groundcover Planting Detail on Slope | January 2023         |