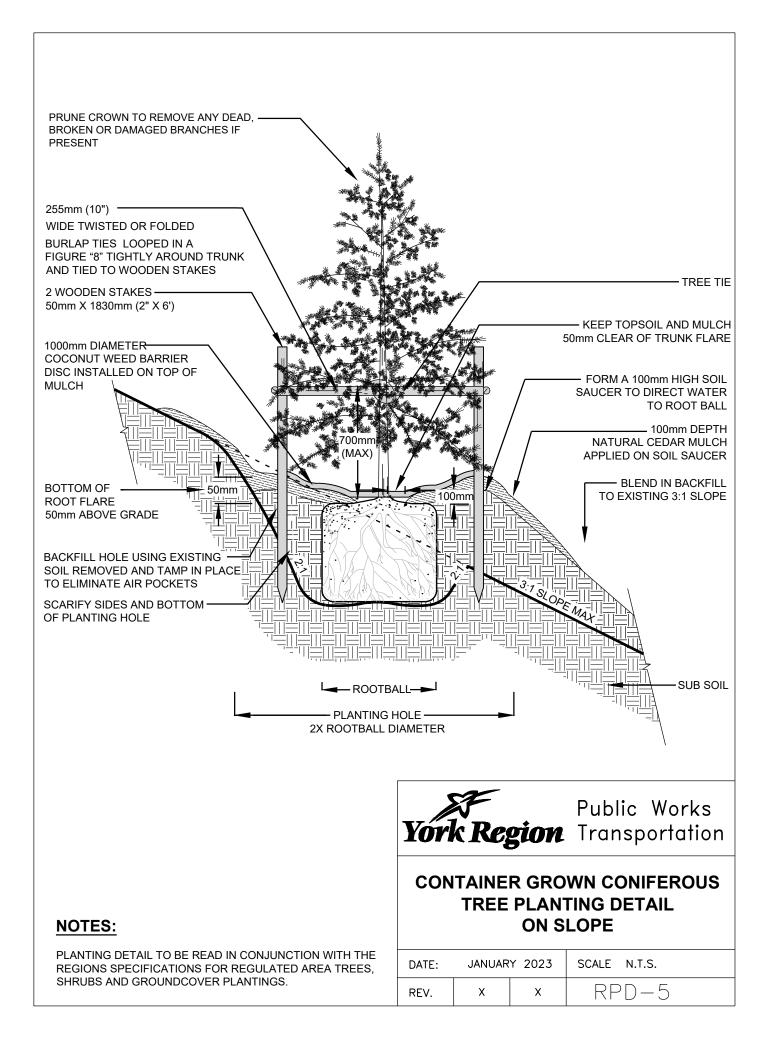

## Regulated Planting Standard Drawings List

| Drawing<br>Number | Drawing Title                                                        | <b>Revision Date</b> |
|-------------------|----------------------------------------------------------------------|----------------------|
| RPD-1             | Container Grown Deciduous Tree Planting Detail                       | January 2023         |
| RPD-2             | Container Grown Coniferous Tree Planting Detail                      | January 2023         |
| RPD-3             | Container Grown Shrub, Vine and Groundcover Planting Detail          | January 2023         |
| RPD-4             | Container Grown Deciduous Tree Planting Detail on Slope              | January 2023         |
| RPD-5             | Container Grown Coniferous Tree Planting Detail on Slope             | January 2023         |
| RPD-6             | Container Grown Shrub, Vine and Groundcover Planting Detail on Slope | January 2023         |