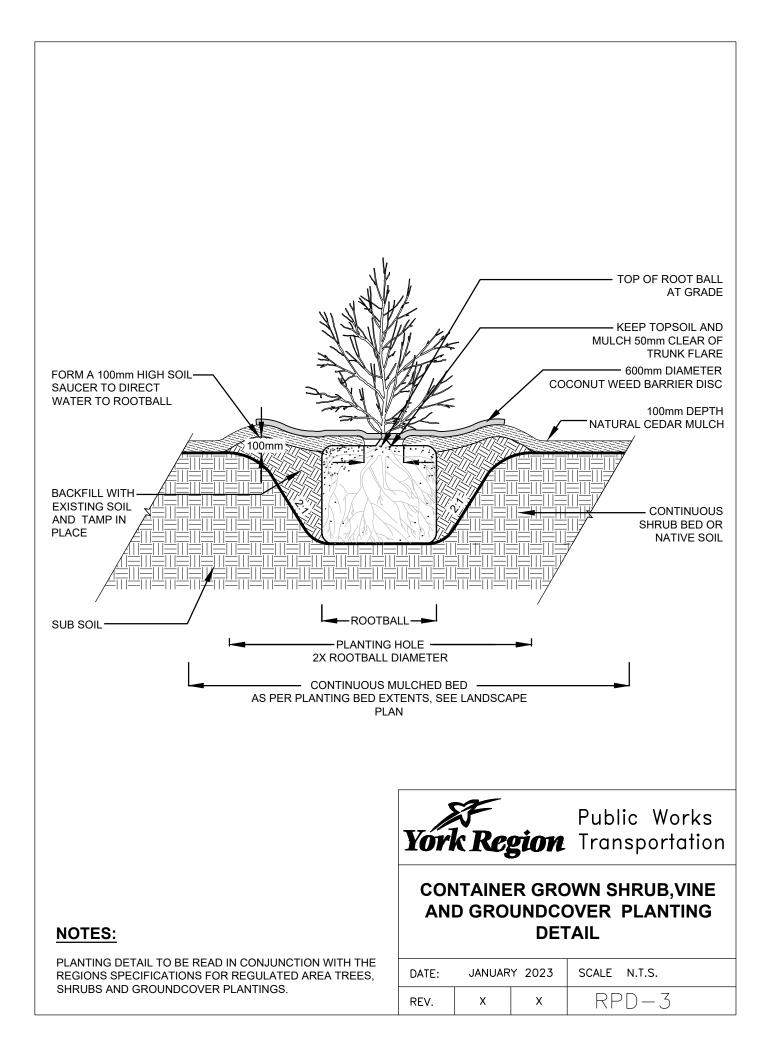

## Regulated Planting Standard Drawings List

| Drawing<br>Number | Drawing Title                                                        | <b>Revision Date</b> |
|-------------------|----------------------------------------------------------------------|----------------------|
| RPD-1             | Container Grown Deciduous Tree Planting Detail                       | January 2023         |
| RPD-2             | Container Grown Coniferous Tree Planting Detail                      | January 2023         |
| RPD-3             | Container Grown Shrub, Vine and Groundcover Planting Detail          | January 2023         |
| RPD-4             | Container Grown Deciduous Tree Planting Detail on Slope              | January 2023         |
| RPD-5             | Container Grown Coniferous Tree Planting Detail on Slope             | January 2023         |
| RPD-6             | Container Grown Shrub, Vine and Groundcover Planting Detail on Slope | January 2023         |