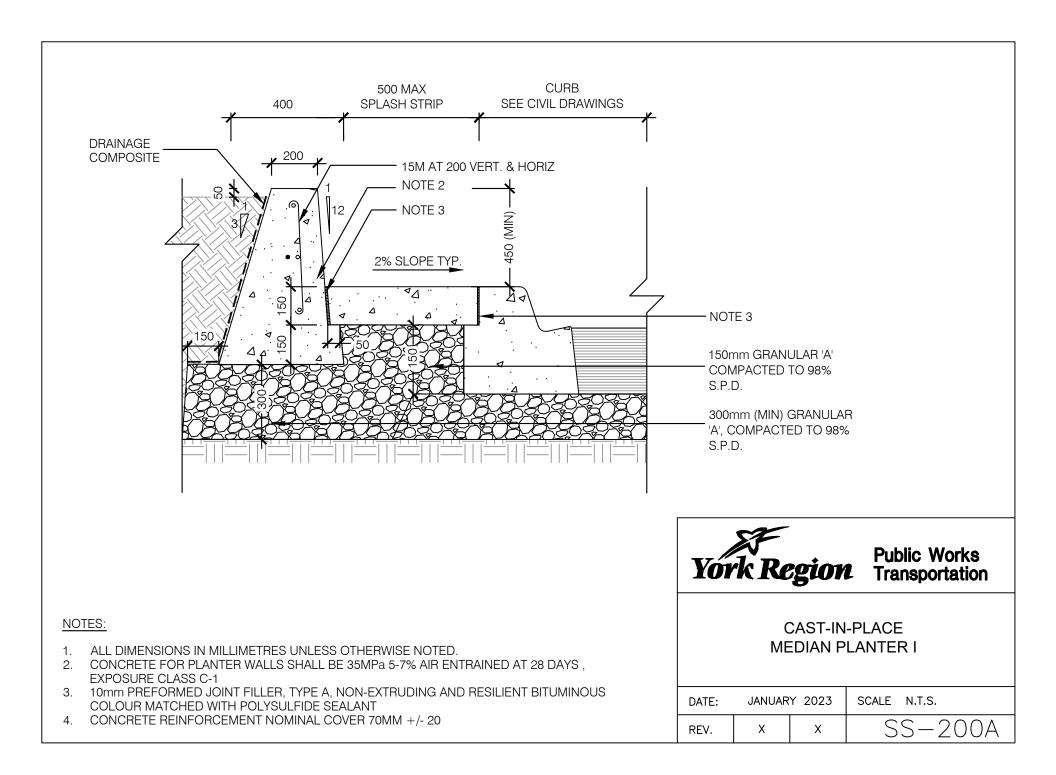

## SS-200 Series - Planter Details

| Drawing<br>Number | Drawing Title                                                | Revision Date |
|-------------------|--------------------------------------------------------------|---------------|
| SS-200A           | Cast-In-Place Median Planter Wall I                          | January 2023  |
| SS-200B           | Cast-In-Place Median Planter Wall Layout Detail I            | January 2023  |
| SS-200C           | Concrete Planter Wall Contraction and Expansion Joint Detail | January 2023  |
| SS-200D           | Planter Wall Coping Unit                                     | January 2023  |
| SS-200E           | Planter Wall Coping Unit                                     | January 2023  |
| SS-200F           | Planter Wall Coping Unit                                     | January 2023  |
| SS-201A           | Pre-Cast Architectural Boulevard Planter                     | January 2023  |
| SS-201B           | Pre-Cast Architectural Boulevard Planter Layout              | January 2023  |
| SS-202A           | Cast-In-Place Median Planter II                              | January 2023  |
| SS-202B           | Cast-In-Place Median Planter Layout II                       | January 2023  |
| SS-203            | Cast-In-Place Concrete Planter Curb                          | January 2023  |
| SS-204            | Typical Armour Stone Retaining Wall                          | January 2023  |