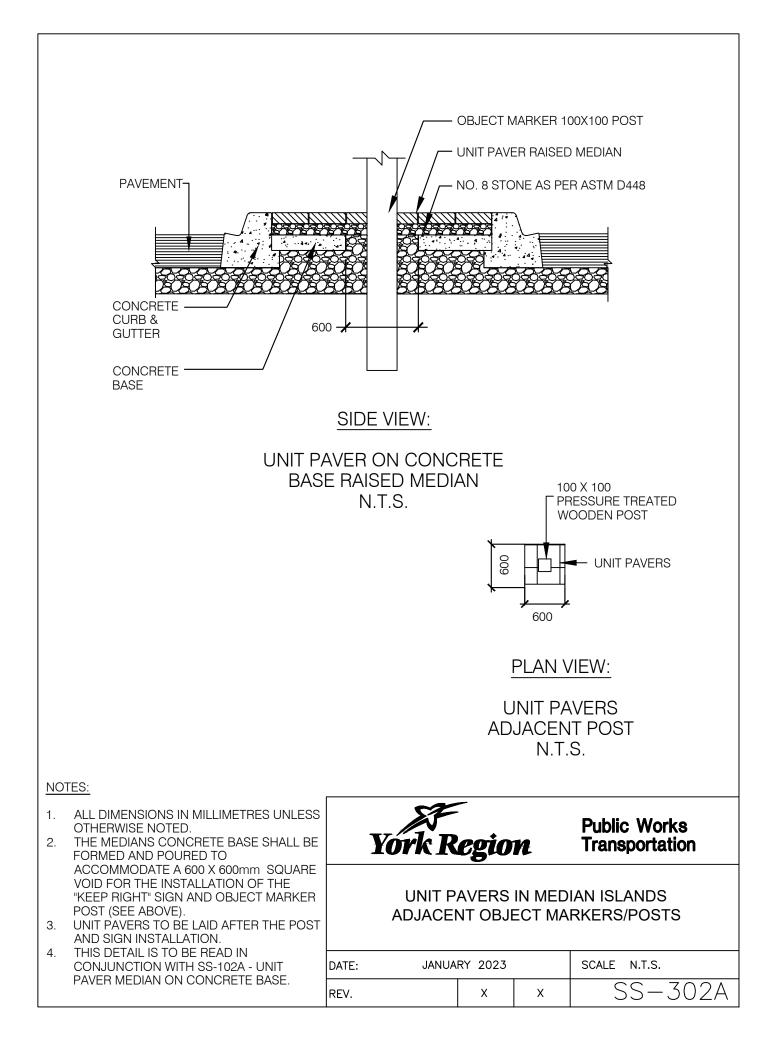

#### SS-300 Series - Site Furniture/Fixtures Details

| Drawing<br>Number | Drawing Title                                                    | Revision Date |
|-------------------|------------------------------------------------------------------|---------------|
| SS-300            | Bridge Plaque                                                    | January 2023  |
| SS-301            | Banner Pole on Concrete Base                                     | January 2023  |
| SS-302A           | Unit Pavers in Median Island Adjacent Object Markers/Posts       | January 2023  |
| SS-302B           | Coloured Concrete in Median Island Adjacent Object Markers/Posts | January 2023  |