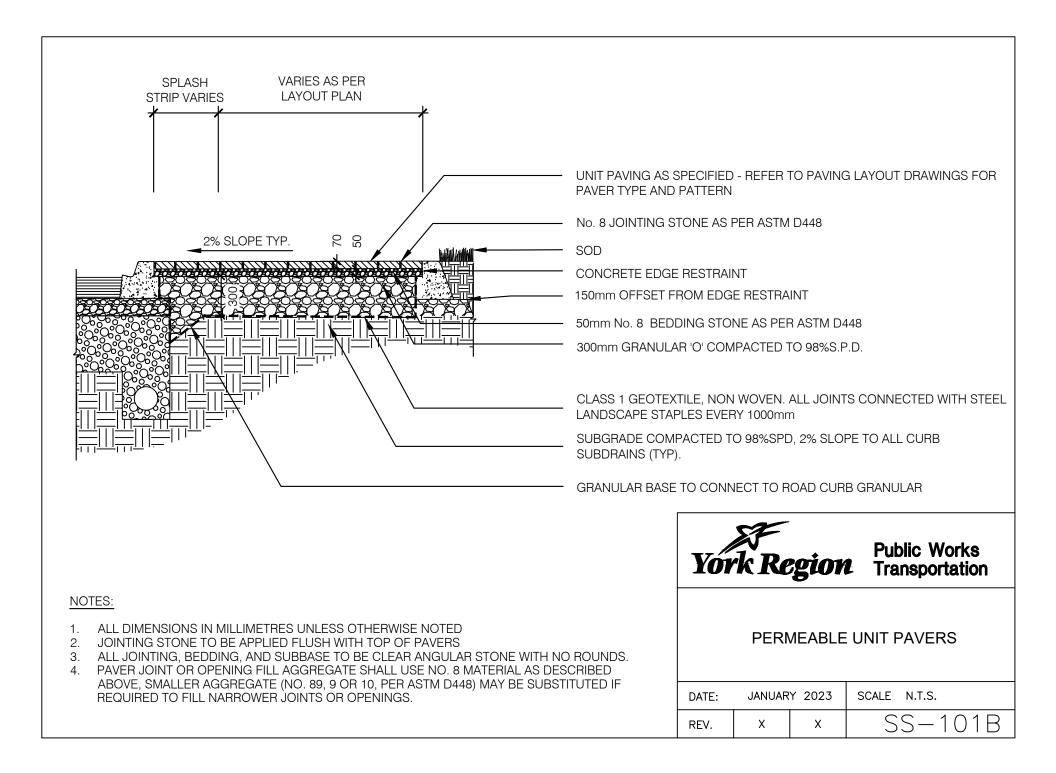

#### SS-100 Series - Hardscape/Paving Details

| Drawing<br>Number | Drawing Title                                                                                     | Revision Date |
|-------------------|---------------------------------------------------------------------------------------------------|---------------|
| SS-100            | Unit Pavers on Concrete Base                                                                      | January 2023  |
| SS-101A           | Unit Pavers on Granular Base                                                                      | January 2023  |
| SS-101B           | Permeable Unit Pavers                                                                             | January 2023  |
| SS-101C           | Vegetative Paving                                                                                 | January 2023  |
| SS-102A           | Unit Paver Median on Concrete Base                                                                | January 2023  |
| SS-102B           | Unit Paver Median on Concrete Base over Bridge Deck                                               | January 2023  |
| SS-102C           | Impressed/Stamped Coloured Concrete Median over Bridge Deck                                       | January 2023  |
| SS-103            | Unit Paver Median on Granular Base                                                                | January 2023  |
| SS-104A           | Impressed/Stamped Coloured Concrete Median                                                        | January 2023  |
| SS-104B           | Sodded Median with Coloured Concrete Splash Strips                                                | January 2023  |
| SS-105A           | Coloured Concrete Splash Strip for Concrete Barrier Curb with Standard Gutter Boulevards          | January 2023  |
| SS-105B           | Pervious Coloured Concrete Splash Strip for Concrete Barrier Curb with Standard Gutter Boulevards | January 2023  |
| SS-105C           | Porous Coloured Asphalt Splash Strip for Concrete Barrier Curb with Standard Gutter Boulevards    | January 2023  |
| SS-106            | Concrete Sidewalk with Inlaid Unit Paver Solider Course                                           | January 2023  |
| SS-107            | Concrete Edge Restraint for Unit Pavers                                                           | January 2023  |
| SS-108            | Steel Edge Restraint for Unit Pavers                                                              | January 2023  |
| SS-109            | Typical Zebra Pavement Marking Detail at Signalized Intersections Using "TrafficPatternsXD"       | January 2023  |
| SS-110            | Unit Pavers at Curb Ramps                                                                         | January 2023  |