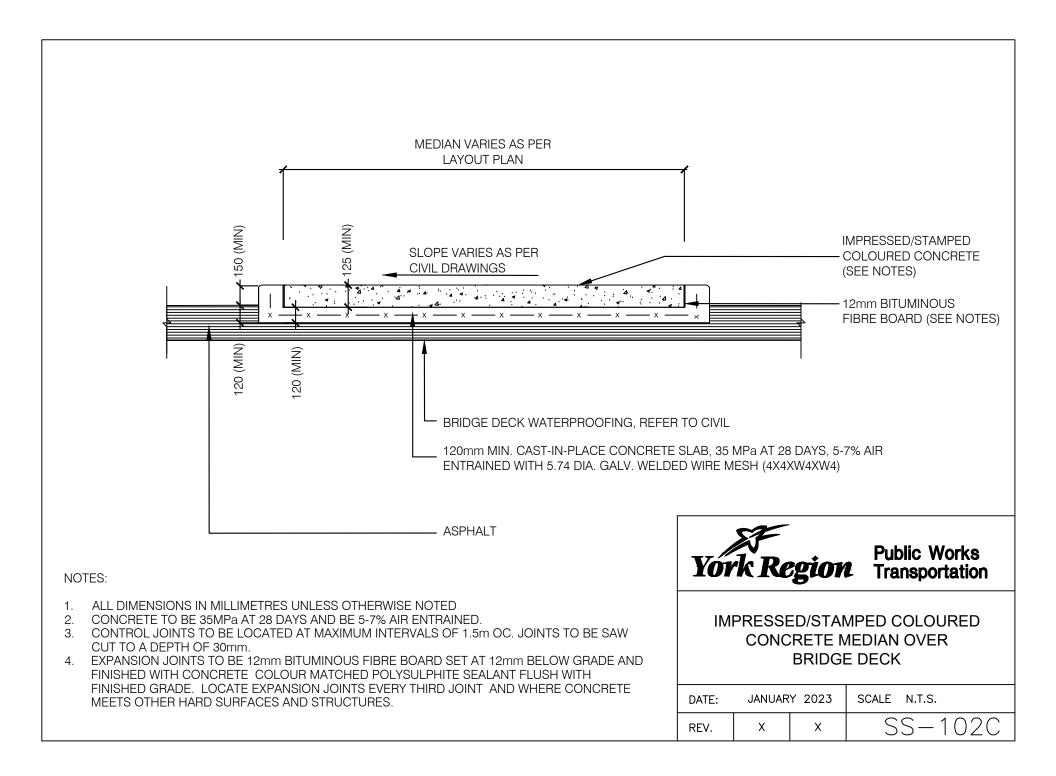

#### SS-100 Series - Hardscape/Paving Details

| Drawing<br>Number | Drawing Title                                                                                     | Revision Date |
|-------------------|---------------------------------------------------------------------------------------------------|---------------|
| SS-100            | Unit Pavers on Concrete Base                                                                      | January 2023  |
| SS-101A           | Unit Pavers on Granular Base                                                                      | January 2023  |
| SS-101B           | Permeable Unit Pavers                                                                             | January 2023  |
| SS-101C           | Vegetative Paving                                                                                 | January 2023  |
| SS-102A           | Unit Paver Median on Concrete Base                                                                | January 2023  |
| SS-102B           | Unit Paver Median on Concrete Base over Bridge Deck                                               | January 2023  |
| SS-102C           | Impressed/Stamped Coloured Concrete Median over Bridge Deck                                       | January 2023  |
| SS-103            | Unit Paver Median on Granular Base                                                                | January 2023  |
| SS-104A           | Impressed/Stamped Coloured Concrete Median                                                        | January 2023  |
| SS-104B           | Sodded Median with Coloured Concrete Splash Strips                                                | January 2023  |
| SS-105A           | Coloured Concrete Splash Strip for Concrete Barrier Curb with Standard Gutter Boulevards          | January 2023  |
| SS-105B           | Pervious Coloured Concrete Splash Strip for Concrete Barrier Curb with Standard Gutter Boulevards | January 2023  |
| SS-105C           | Porous Coloured Asphalt Splash Strip for Concrete Barrier Curb with Standard Gutter Boulevards    | January 2023  |
| SS-106            | Concrete Sidewalk with Inlaid Unit Paver Solider Course                                           | January 2023  |
| SS-107            | Concrete Edge Restraint for Unit Pavers                                                           | January 2023  |
| SS-108            | Steel Edge Restraint for Unit Pavers                                                              | January 2023  |
| SS-109            | Typical Zebra Pavement Marking Detail at Signalized Intersections Using "TrafficPatternsXD"       | January 2023  |
| SS-110            | Unit Pavers at Curb Ramps                                                                         | January 2023  |