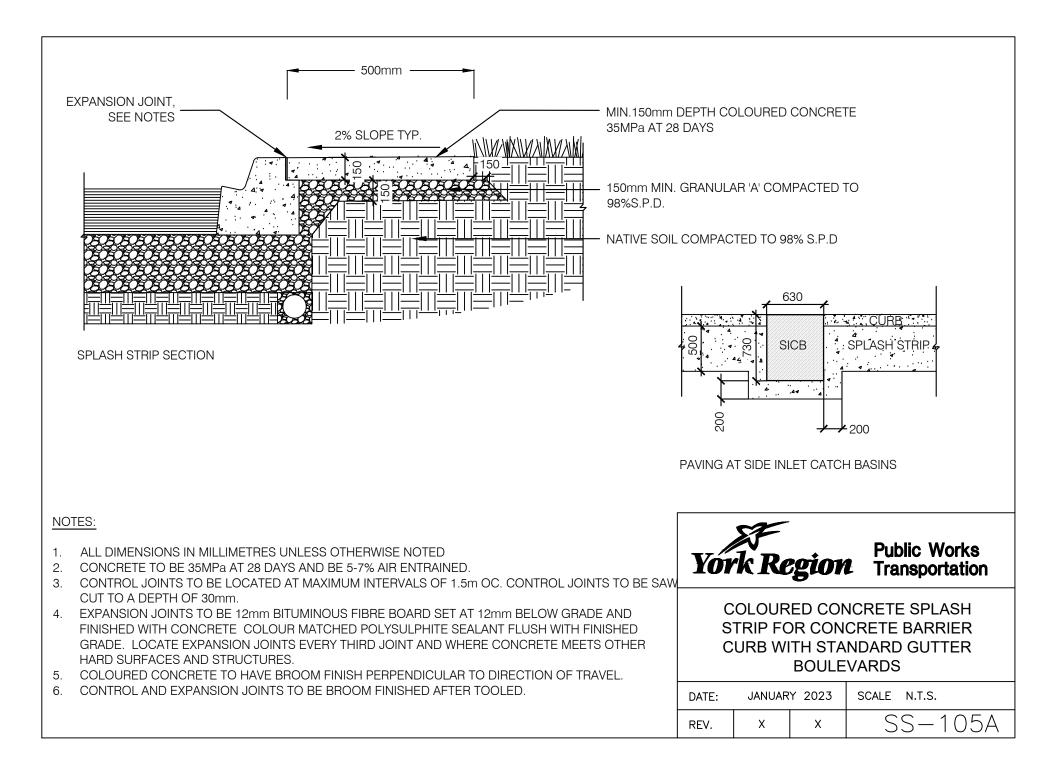

#### SS-100 Series - Hardscape/Paving Details

| Drawing<br>Number | Drawing Title                                                                                     | Revision Date |
|-------------------|---------------------------------------------------------------------------------------------------|---------------|
| SS-100            | Unit Pavers on Concrete Base                                                                      | January 2023  |
| SS-101A           | Unit Pavers on Granular Base                                                                      | January 2023  |
| SS-101B           | Permeable Unit Pavers                                                                             | January 2023  |
| SS-101C           | Vegetative Paving                                                                                 | January 2023  |
| SS-102A           | Unit Paver Median on Concrete Base                                                                | January 2023  |
| SS-102B           | Unit Paver Median on Concrete Base over Bridge Deck                                               | January 2023  |
| SS-102C           | Impressed/Stamped Coloured Concrete Median over Bridge Deck                                       | January 2023  |
| SS-103            | Unit Paver Median on Granular Base                                                                | January 2023  |
| SS-104A           | Impressed/Stamped Coloured Concrete Median                                                        | January 2023  |
| SS-104B           | Sodded Median with Coloured Concrete Splash Strips                                                | January 2023  |
| SS-105A           | Coloured Concrete Splash Strip for Concrete Barrier Curb with Standard Gutter Boulevards          | January 2023  |
| SS-105B           | Pervious Coloured Concrete Splash Strip for Concrete Barrier Curb with Standard Gutter Boulevards | January 2023  |
| SS-105C           | Porous Coloured Asphalt Splash Strip for Concrete Barrier Curb with Standard Gutter Boulevards    | January 2023  |
| SS-106            | Concrete Sidewalk with Inlaid Unit Paver Solider Course                                           | January 2023  |
| SS-107            | Concrete Edge Restraint for Unit Pavers                                                           | January 2023  |
| SS-108            | Steel Edge Restraint for Unit Pavers                                                              | January 2023  |
| SS-109            | Typical Zebra Pavement Marking Detail at Signalized Intersections Using "TrafficPatternsXD"       | January 2023  |
| SS-110            | Unit Pavers at Curb Ramps                                                                         | January 2023  |