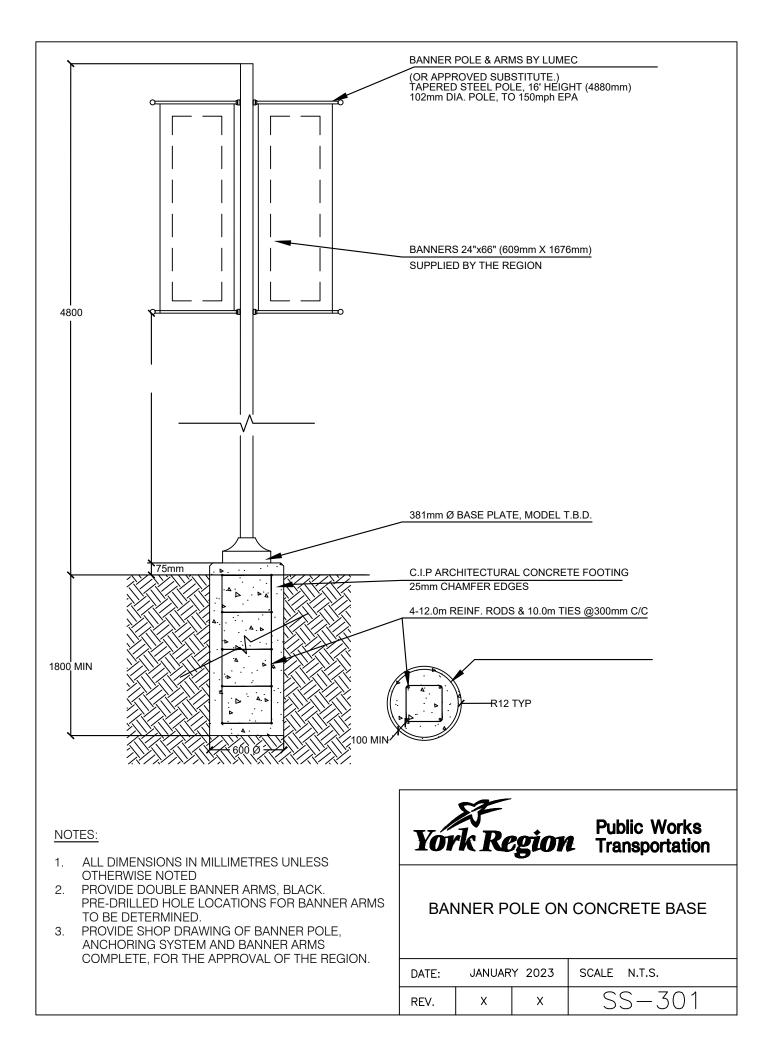

#### SS-300 Series - Site Furniture/Fixtures Details

| Drawing<br>Number | Drawing Title                                                    | Revision Date |
|-------------------|------------------------------------------------------------------|---------------|
| SS-300            | Bridge Plaque                                                    | January 2023  |
| SS-301            | Banner Pole on Concrete Base                                     | January 2023  |
| SS-302A           | Unit Pavers in Median Island Adjacent Object Markers/Posts       | January 2023  |
| SS-302B           | Coloured Concrete in Median Island Adjacent Object Markers/Posts | January 2023  |