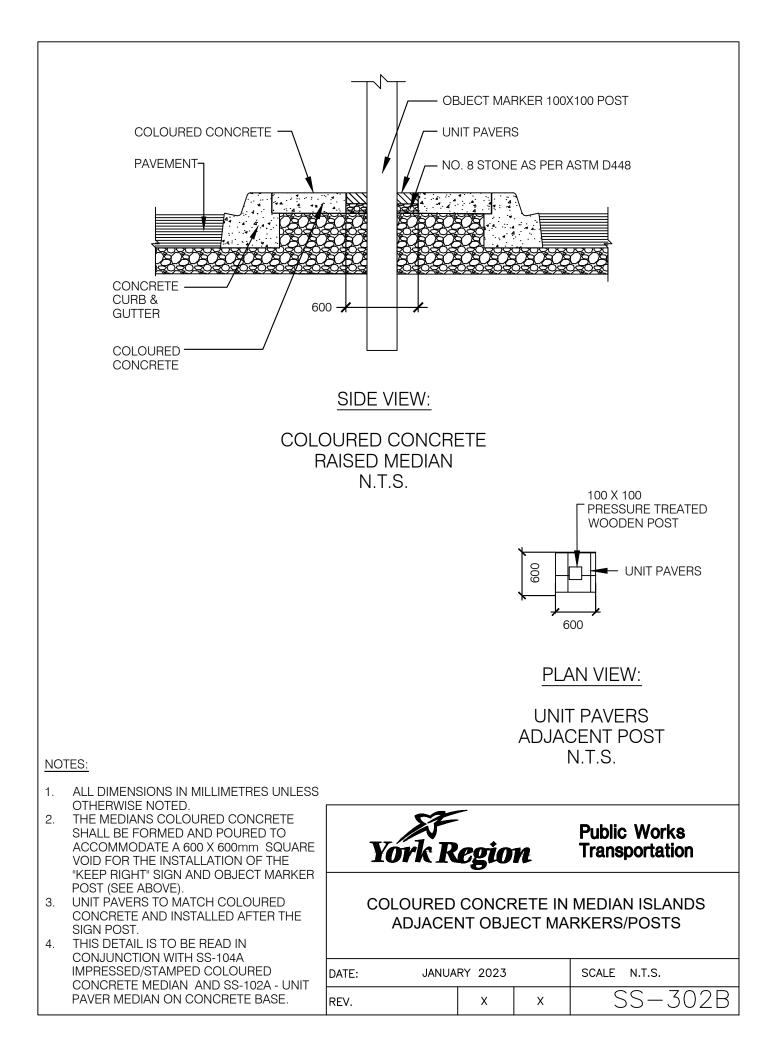

#### SS-300 Series - Site Furniture/Fixtures Details

| Drawing<br>Number | Drawing Title                                                    | Revision Date |
|-------------------|------------------------------------------------------------------|---------------|
| SS-300            | Bridge Plaque                                                    | January 2023  |
| SS-301            | Banner Pole on Concrete Base                                     | January 2023  |
| SS-302A           | Unit Pavers in Median Island Adjacent Object Markers/Posts       | January 2023  |
| SS-302B           | Coloured Concrete in Median Island Adjacent Object Markers/Posts | January 2023  |