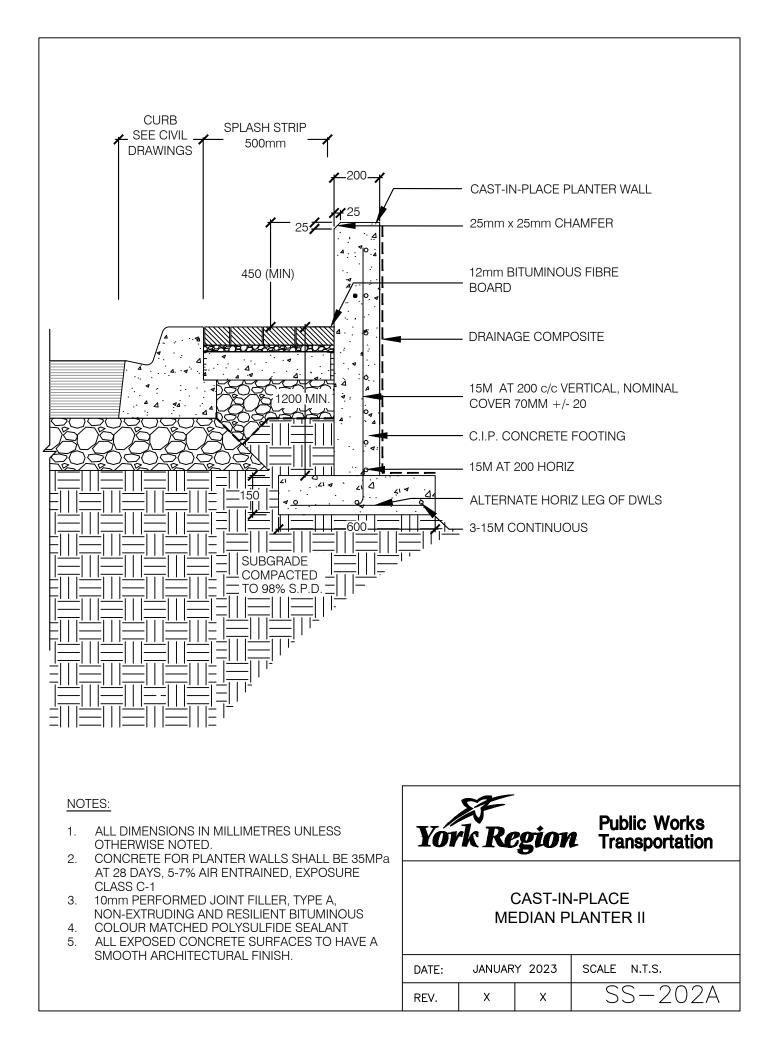

## SS-200 Series - Planter Details

| Drawing<br>Number | Drawing Title                                                | Revision Date |
|-------------------|--------------------------------------------------------------|---------------|
| SS-200A           | Cast-In-Place Median Planter Wall I                          | January 2023  |
| SS-200B           | Cast-In-Place Median Planter Wall Layout Detail I            | January 2023  |
| SS-200C           | Concrete Planter Wall Contraction and Expansion Joint Detail | January 2023  |
| SS-200D           | Planter Wall Coping Unit                                     | January 2023  |
| SS-200E           | Planter Wall Coping Unit                                     | January 2023  |
| SS-200F           | Planter Wall Coping Unit                                     | January 2023  |
| SS-201A           | Pre-Cast Architectural Boulevard Planter                     | January 2023  |
| SS-201B           | Pre-Cast Architectural Boulevard Planter Layout              | January 2023  |
| SS-202A           | Cast-In-Place Median Planter II                              | January 2023  |
| SS-202B           | Cast-In-Place Median Planter Layout II                       | January 2023  |
| SS-203            | Cast-In-Place Concrete Planter Curb                          | January 2023  |
| SS-204            | Typical Armour Stone Retaining Wall                          | January 2023  |