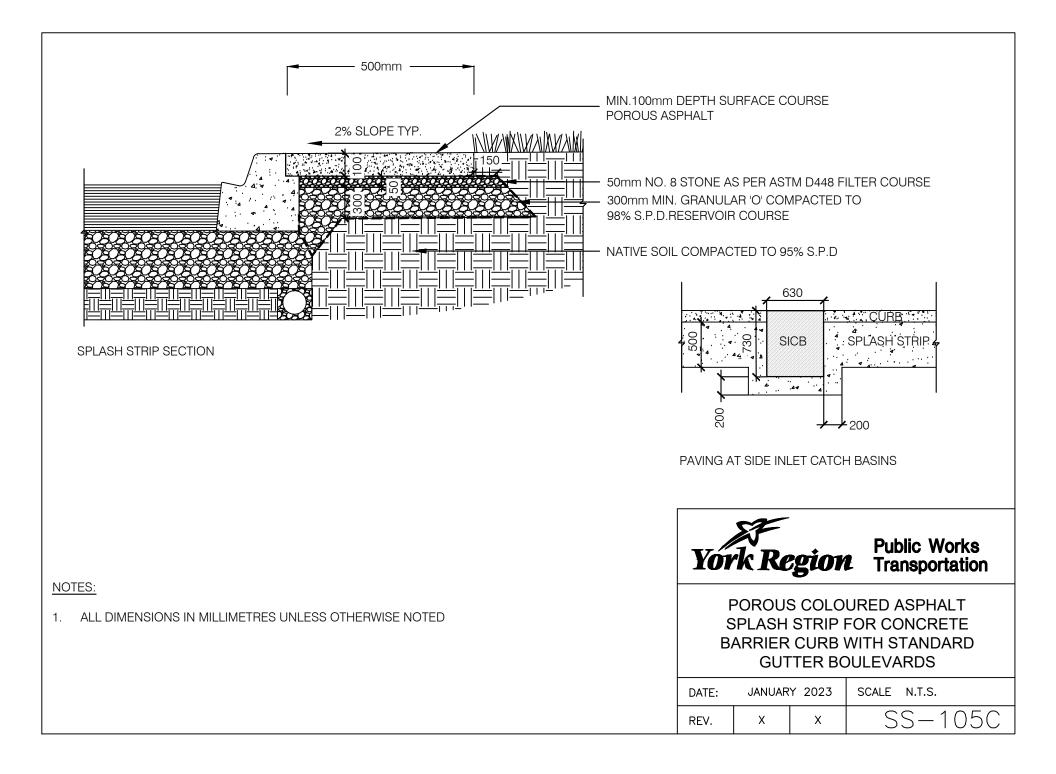

#### SS-100 Series - Hardscape/Paving Details

| Drawing<br>Number | Drawing Title                                                                                     | Revision Date |
|-------------------|---------------------------------------------------------------------------------------------------|---------------|
| SS-100            | Unit Pavers on Concrete Base                                                                      | January 2023  |
| SS-101A           | Unit Pavers on Granular Base                                                                      | January 2023  |
| SS-101B           | Permeable Unit Pavers                                                                             | January 2023  |
| SS-101C           | Vegetative Paving                                                                                 | January 2023  |
| SS-102A           | Unit Paver Median on Concrete Base                                                                | January 2023  |
| SS-102B           | Unit Paver Median on Concrete Base over Bridge Deck                                               | January 2023  |
| SS-102C           | Impressed/Stamped Coloured Concrete Median over Bridge Deck                                       | January 2023  |
| SS-103            | Unit Paver Median on Granular Base                                                                | January 2023  |
| SS-104A           | Impressed/Stamped Coloured Concrete Median                                                        | January 2023  |
| SS-104B           | Sodded Median with Coloured Concrete Splash Strips                                                | January 2023  |
| SS-105A           | Coloured Concrete Splash Strip for Concrete Barrier Curb with Standard Gutter Boulevards          | January 2023  |
| SS-105B           | Pervious Coloured Concrete Splash Strip for Concrete Barrier Curb with Standard Gutter Boulevards | January 2023  |
| SS-105C           | Porous Coloured Asphalt Splash Strip for Concrete Barrier Curb with Standard Gutter Boulevards    | January 2023  |
| SS-106            | Concrete Sidewalk with Inlaid Unit Paver Solider Course                                           | January 2023  |
| SS-107            | Concrete Edge Restraint for Unit Pavers                                                           | January 2023  |
| SS-108            | Steel Edge Restraint for Unit Pavers                                                              | January 2023  |
| SS-109            | Typical Zebra Pavement Marking Detail at Signalized Intersections Using "TrafficPatternsXD"       | January 2023  |
| SS-110            | Unit Pavers at Curb Ramps                                                                         | January 2023  |