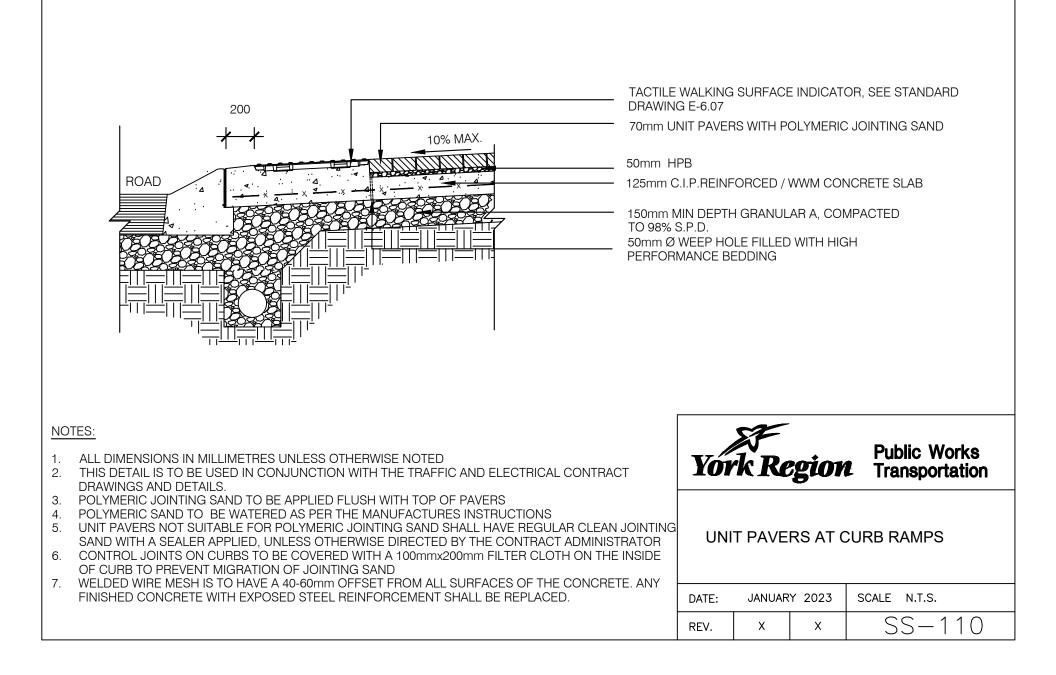

#### SS-100 Series - Hardscape/Paving Details

| Drawing<br>Number | Drawing Title                                                                                     | Revision Date |
|-------------------|---------------------------------------------------------------------------------------------------|---------------|
| SS-100            | Unit Pavers on Concrete Base                                                                      | January 2023  |
| SS-101A           | Unit Pavers on Granular Base                                                                      | January 2023  |
| SS-101B           | Permeable Unit Pavers                                                                             | January 2023  |
| SS-101C           | Vegetative Paving                                                                                 | January 2023  |
| SS-102A           | Unit Paver Median on Concrete Base                                                                | January 2023  |
| SS-102B           | Unit Paver Median on Concrete Base over Bridge Deck                                               | January 2023  |
| SS-102C           | Impressed/Stamped Coloured Concrete Median over Bridge Deck                                       | January 2023  |
| SS-103            | Unit Paver Median on Granular Base                                                                | January 2023  |
| SS-104A           | Impressed/Stamped Coloured Concrete Median                                                        | January 2023  |
| SS-104B           | Sodded Median with Coloured Concrete Splash Strips                                                | January 2023  |
| SS-105A           | Coloured Concrete Splash Strip for Concrete Barrier Curb with Standard Gutter Boulevards          | January 2023  |
| SS-105B           | Pervious Coloured Concrete Splash Strip for Concrete Barrier Curb with Standard Gutter Boulevards | January 2023  |
| SS-105C           | Porous Coloured Asphalt Splash Strip for Concrete Barrier Curb with Standard Gutter Boulevards    | January 2023  |
| SS-106            | Concrete Sidewalk with Inlaid Unit Paver Solider Course                                           | January 2023  |
| SS-107            | Concrete Edge Restraint for Unit Pavers                                                           | January 2023  |
| SS-108            | Steel Edge Restraint for Unit Pavers                                                              | January 2023  |
| SS-109            | Typical Zebra Pavement Marking Detail at Signalized Intersections Using "TrafficPatternsXD"       | January 2023  |
| SS-110            | Unit Pavers at Curb Ramps                                                                         | January 2023  |