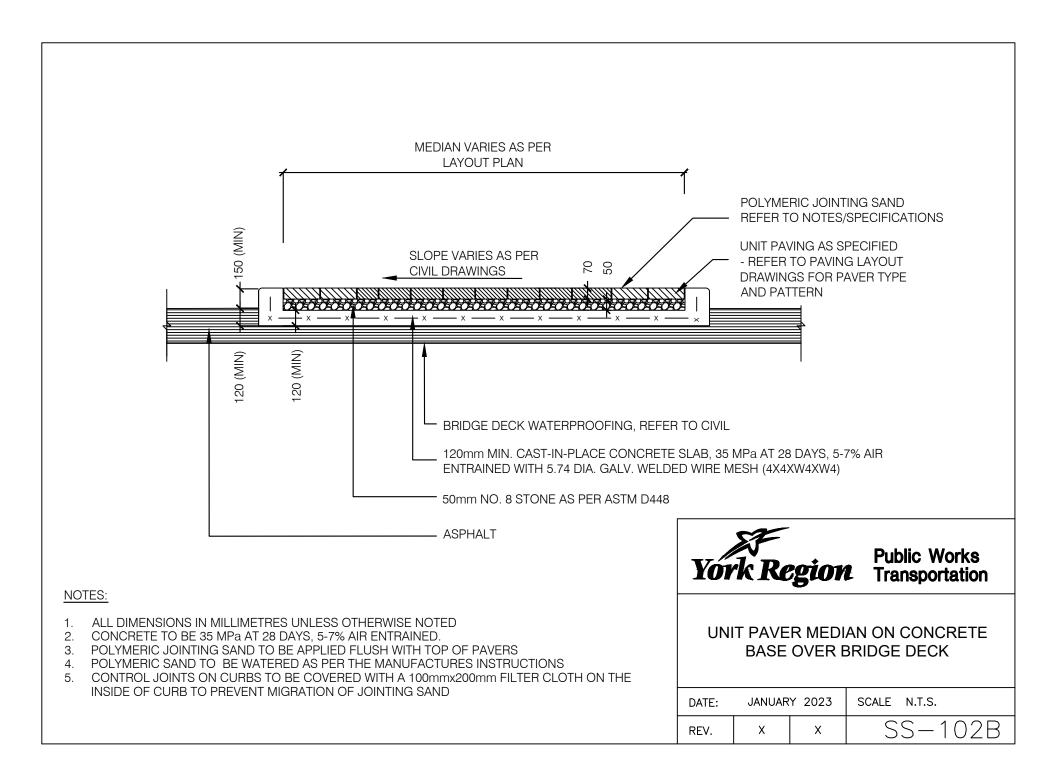

#### SS-100 Series - Hardscape/Paving Details

| Drawing<br>Number | Drawing Title                                                                                     | Revision Date |
|-------------------|---------------------------------------------------------------------------------------------------|---------------|
| SS-100            | Unit Pavers on Concrete Base                                                                      | January 2023  |
| SS-101A           | Unit Pavers on Granular Base                                                                      | January 2023  |
| SS-101B           | Permeable Unit Pavers                                                                             | January 2023  |
| SS-101C           | Vegetative Paving                                                                                 | January 2023  |
| SS-102A           | Unit Paver Median on Concrete Base                                                                | January 2023  |
| SS-102B           | Unit Paver Median on Concrete Base over Bridge Deck                                               | January 2023  |
| SS-102C           | Impressed/Stamped Coloured Concrete Median over Bridge Deck                                       | January 2023  |
| SS-103            | Unit Paver Median on Granular Base                                                                | January 2023  |
| SS-104A           | Impressed/Stamped Coloured Concrete Median                                                        | January 2023  |
| SS-104B           | Sodded Median with Coloured Concrete Splash Strips                                                | January 2023  |
| SS-105A           | Coloured Concrete Splash Strip for Concrete Barrier Curb with Standard Gutter Boulevards          | January 2023  |
| SS-105B           | Pervious Coloured Concrete Splash Strip for Concrete Barrier Curb with Standard Gutter Boulevards | January 2023  |
| SS-105C           | Porous Coloured Asphalt Splash Strip for Concrete Barrier Curb with Standard Gutter Boulevards    | January 2023  |
| SS-106            | Concrete Sidewalk with Inlaid Unit Paver Solider Course                                           | January 2023  |
| SS-107            | Concrete Edge Restraint for Unit Pavers                                                           | January 2023  |
| SS-108            | Steel Edge Restraint for Unit Pavers                                                              | January 2023  |
| SS-109            | Typical Zebra Pavement Marking Detail at Signalized Intersections Using "TrafficPatternsXD"       | January 2023  |
| SS-110            | Unit Pavers at Curb Ramps                                                                         | January 2023  |