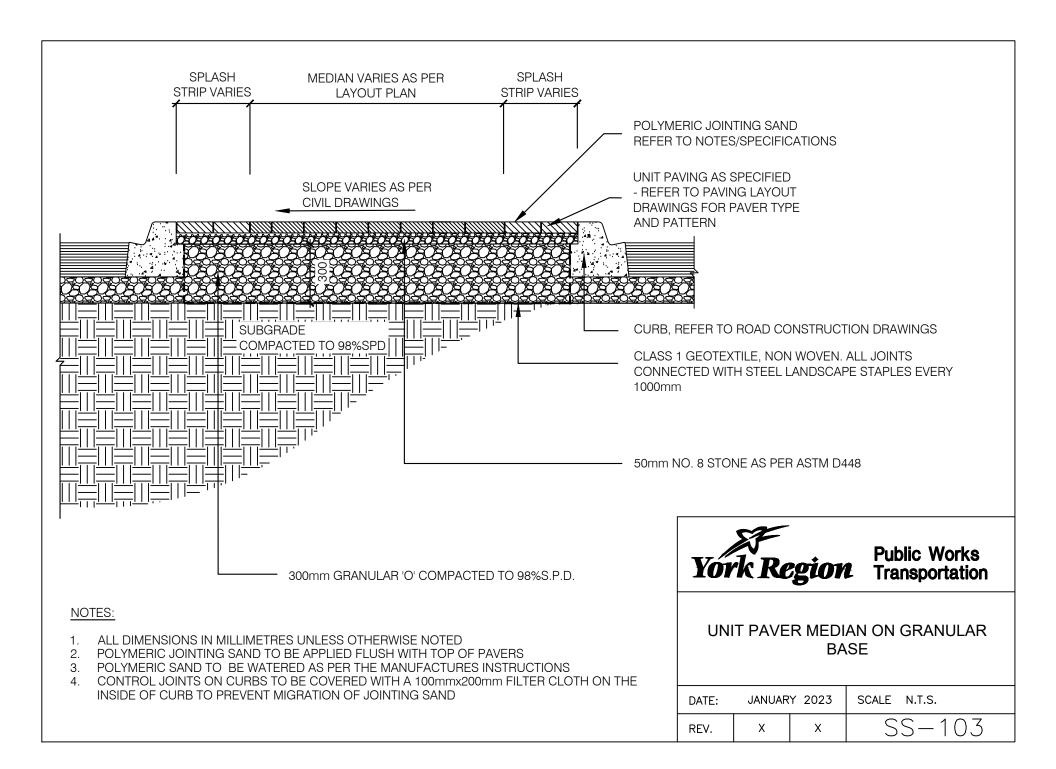

#### SS-100 Series - Hardscape/Paving Details

| Drawing<br>Number | Drawing Title                                                                                     | Revision Date |
|-------------------|---------------------------------------------------------------------------------------------------|---------------|
| SS-100            | Unit Pavers on Concrete Base                                                                      | January 2023  |
| SS-101A           | Unit Pavers on Granular Base                                                                      | January 2023  |
| SS-101B           | Permeable Unit Pavers                                                                             | January 2023  |
| SS-101C           | Vegetative Paving                                                                                 | January 2023  |
| SS-102A           | Unit Paver Median on Concrete Base                                                                | January 2023  |
| SS-102B           | Unit Paver Median on Concrete Base over Bridge Deck                                               | January 2023  |
| SS-102C           | Impressed/Stamped Coloured Concrete Median over Bridge Deck                                       | January 2023  |
| SS-103            | Unit Paver Median on Granular Base                                                                | January 2023  |
| SS-104A           | Impressed/Stamped Coloured Concrete Median                                                        | January 2023  |
| SS-104B           | Sodded Median with Coloured Concrete Splash Strips                                                | January 2023  |
| SS-105A           | Coloured Concrete Splash Strip for Concrete Barrier Curb with Standard Gutter Boulevards          | January 2023  |
| SS-105B           | Pervious Coloured Concrete Splash Strip for Concrete Barrier Curb with Standard Gutter Boulevards | January 2023  |
| SS-105C           | Porous Coloured Asphalt Splash Strip for Concrete Barrier Curb with Standard Gutter Boulevards    | January 2023  |
| SS-106            | Concrete Sidewalk with Inlaid Unit Paver Solider Course                                           | January 2023  |
| SS-107            | Concrete Edge Restraint for Unit Pavers                                                           | January 2023  |
| SS-108            | Steel Edge Restraint for Unit Pavers                                                              | January 2023  |
| SS-109            | Typical Zebra Pavement Marking Detail at Signalized Intersections Using "TrafficPatternsXD"       | January 2023  |
| SS-110            | Unit Pavers at Curb Ramps                                                                         | January 2023  |