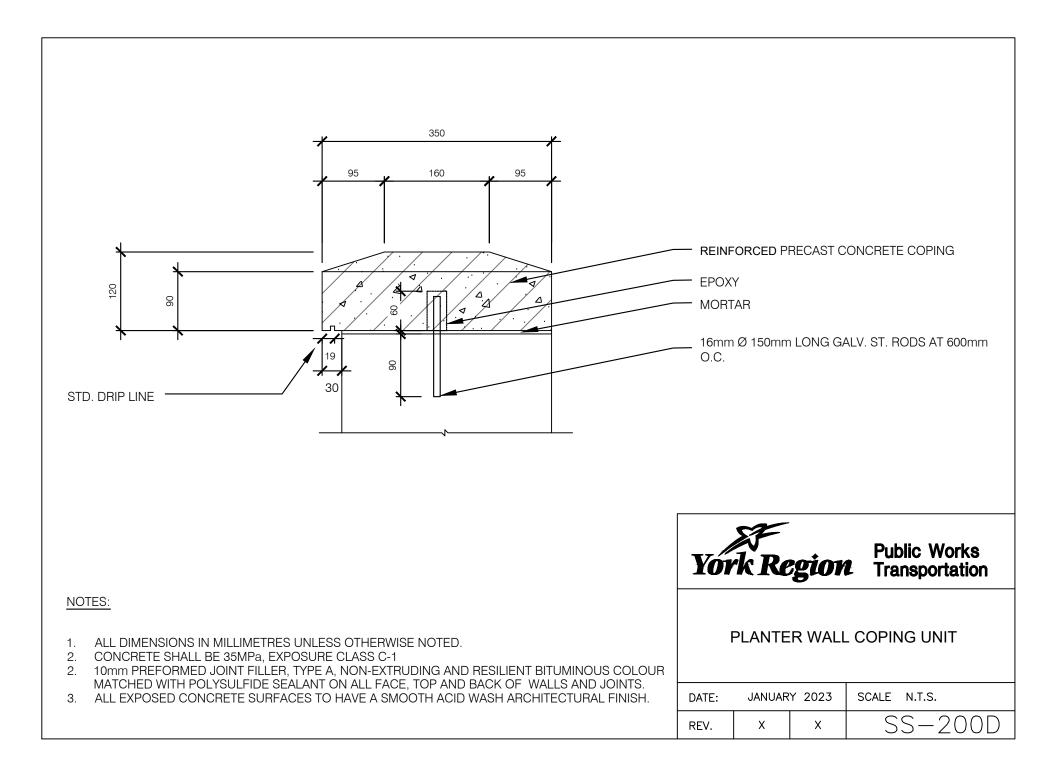

## SS-200 Series - Planter Details

| Drawing<br>Number | Drawing Title                                                | Revision Date |
|-------------------|--------------------------------------------------------------|---------------|
| SS-200A           | Cast-In-Place Median Planter Wall I                          | January 2023  |
| SS-200B           | Cast-In-Place Median Planter Wall Layout Detail I            | January 2023  |
| SS-200C           | Concrete Planter Wall Contraction and Expansion Joint Detail | January 2023  |
| SS-200D           | Planter Wall Coping Unit                                     | January 2023  |
| SS-200E           | Planter Wall Coping Unit                                     | January 2023  |
| SS-200F           | Planter Wall Coping Unit                                     | January 2023  |
| SS-201A           | Pre-Cast Architectural Boulevard Planter                     | January 2023  |
| SS-201B           | Pre-Cast Architectural Boulevard Planter Layout              | January 2023  |
| SS-202A           | Cast-In-Place Median Planter II                              | January 2023  |
| SS-202B           | Cast-In-Place Median Planter Layout II                       | January 2023  |
| SS-203            | Cast-In-Place Concrete Planter Curb                          | January 2023  |
| SS-204            | Typical Armour Stone Retaining Wall                          | January 2023  |