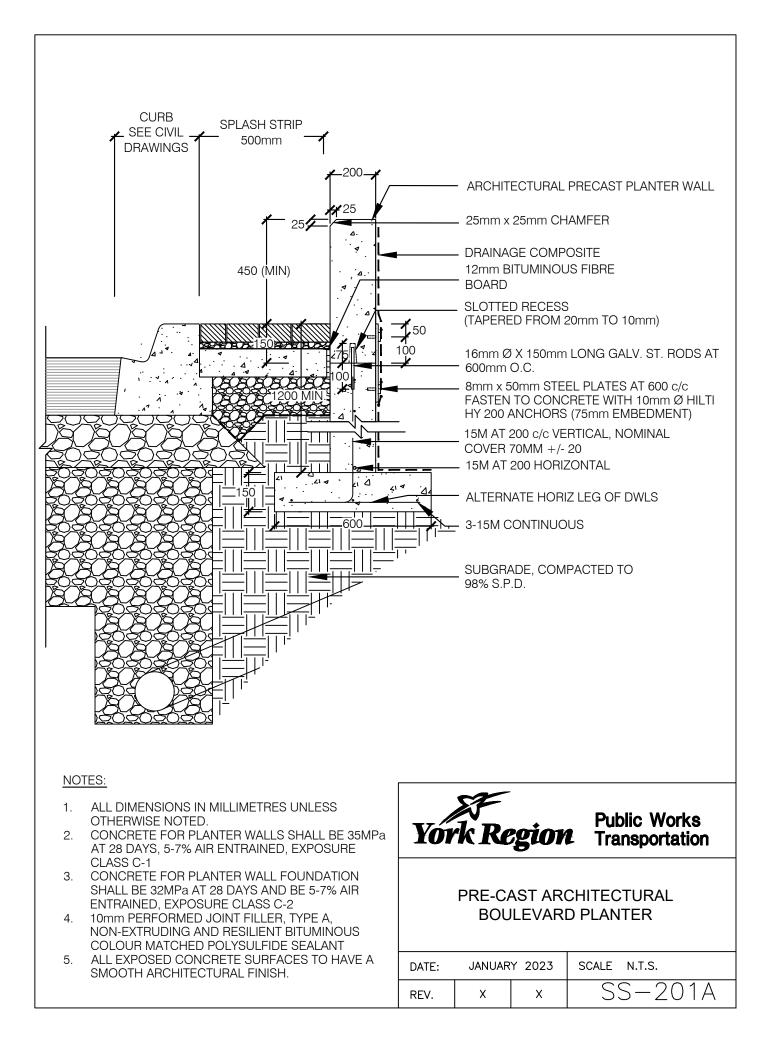

## SS-200 Series - Planter Details

| Drawing<br>Number | Drawing Title                                                | Revision Date |
|-------------------|--------------------------------------------------------------|---------------|
| SS-200A           | Cast-In-Place Median Planter Wall I                          | January 2023  |
| SS-200B           | Cast-In-Place Median Planter Wall Layout Detail I            | January 2023  |
| SS-200C           | Concrete Planter Wall Contraction and Expansion Joint Detail | January 2023  |
| SS-200D           | Planter Wall Coping Unit                                     | January 2023  |
| SS-200E           | Planter Wall Coping Unit                                     | January 2023  |
| SS-200F           | Planter Wall Coping Unit                                     | January 2023  |
| SS-201A           | Pre-Cast Architectural Boulevard Planter                     | January 2023  |
| SS-201B           | Pre-Cast Architectural Boulevard Planter Layout              | January 2023  |
| SS-202A           | Cast-In-Place Median Planter II                              | January 2023  |
| SS-202B           | Cast-In-Place Median Planter Layout II                       | January 2023  |
| SS-203            | Cast-In-Place Concrete Planter Curb                          | January 2023  |
| SS-204            | Typical Armour Stone Retaining Wall                          | January 2023  |