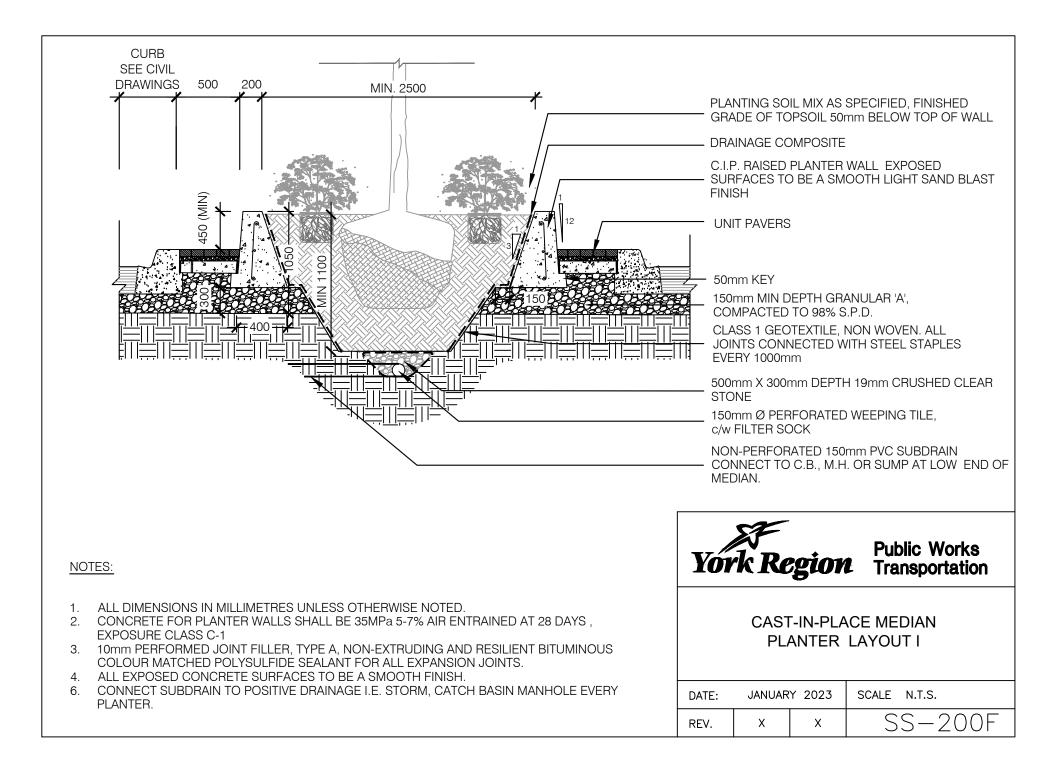

## SS-200 Series - Planter Details

| Drawing<br>Number | Drawing Title                                                | Revision Date |
|-------------------|--------------------------------------------------------------|---------------|
| SS-200A           | Cast-In-Place Median Planter Wall I                          | January 2023  |
| SS-200B           | Cast-In-Place Median Planter Wall Layout Detail I            | January 2023  |
| SS-200C           | Concrete Planter Wall Contraction and Expansion Joint Detail | January 2023  |
| SS-200D           | Planter Wall Coping Unit                                     | January 2023  |
| SS-200E           | Planter Wall Coping Unit                                     | January 2023  |
| SS-200F           | Planter Wall Coping Unit                                     | January 2023  |
| SS-201A           | Pre-Cast Architectural Boulevard Planter                     | January 2023  |
| SS-201B           | Pre-Cast Architectural Boulevard Planter Layout              | January 2023  |
| SS-202A           | Cast-In-Place Median Planter II                              | January 2023  |
| SS-202B           | Cast-In-Place Median Planter Layout II                       | January 2023  |
| SS-203            | Cast-In-Place Concrete Planter Curb                          | January 2023  |
| SS-204            | Typical Armour Stone Retaining Wall                          | January 2023  |