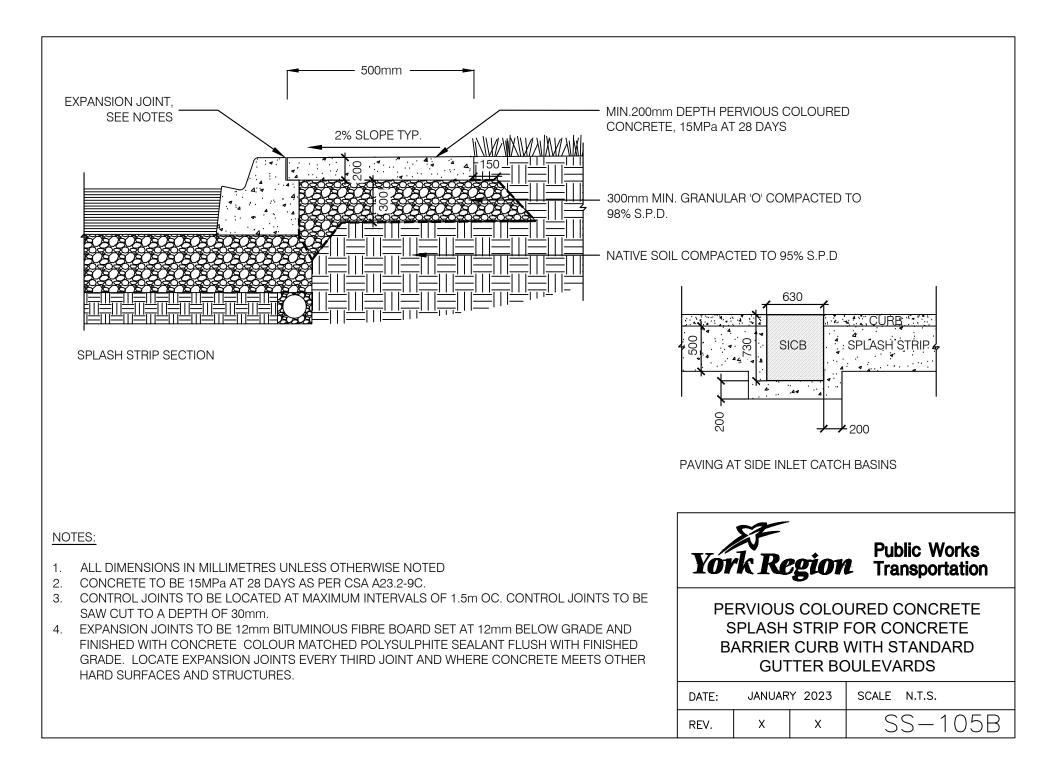

#### SS-100 Series - Hardscape/Paving Details

| Drawing<br>Number | Drawing Title                                                                                     | Revision Date |
|-------------------|---------------------------------------------------------------------------------------------------|---------------|
| SS-100            | Unit Pavers on Concrete Base                                                                      | January 2023  |
| SS-101A           | Unit Pavers on Granular Base                                                                      | January 2023  |
| SS-101B           | Permeable Unit Pavers                                                                             | January 2023  |
| SS-101C           | Vegetative Paving                                                                                 | January 2023  |
| SS-102A           | Unit Paver Median on Concrete Base                                                                | January 2023  |
| SS-102B           | Unit Paver Median on Concrete Base over Bridge Deck                                               | January 2023  |
| SS-102C           | Impressed/Stamped Coloured Concrete Median over Bridge Deck                                       | January 2023  |
| SS-103            | Unit Paver Median on Granular Base                                                                | January 2023  |
| SS-104A           | Impressed/Stamped Coloured Concrete Median                                                        | January 2023  |
| SS-104B           | Sodded Median with Coloured Concrete Splash Strips                                                | January 2023  |
| SS-105A           | Coloured Concrete Splash Strip for Concrete Barrier Curb with Standard Gutter Boulevards          | January 2023  |
| SS-105B           | Pervious Coloured Concrete Splash Strip for Concrete Barrier Curb with Standard Gutter Boulevards | January 2023  |
| SS-105C           | Porous Coloured Asphalt Splash Strip for Concrete Barrier Curb with Standard Gutter Boulevards    | January 2023  |
| SS-106            | Concrete Sidewalk with Inlaid Unit Paver Solider Course                                           | January 2023  |
| SS-107            | Concrete Edge Restraint for Unit Pavers                                                           | January 2023  |
| SS-108            | Steel Edge Restraint for Unit Pavers                                                              | January 2023  |
| SS-109            | Typical Zebra Pavement Marking Detail at Signalized Intersections Using "TrafficPatternsXD"       | January 2023  |
| SS-110            | Unit Pavers at Curb Ramps                                                                         | January 2023  |