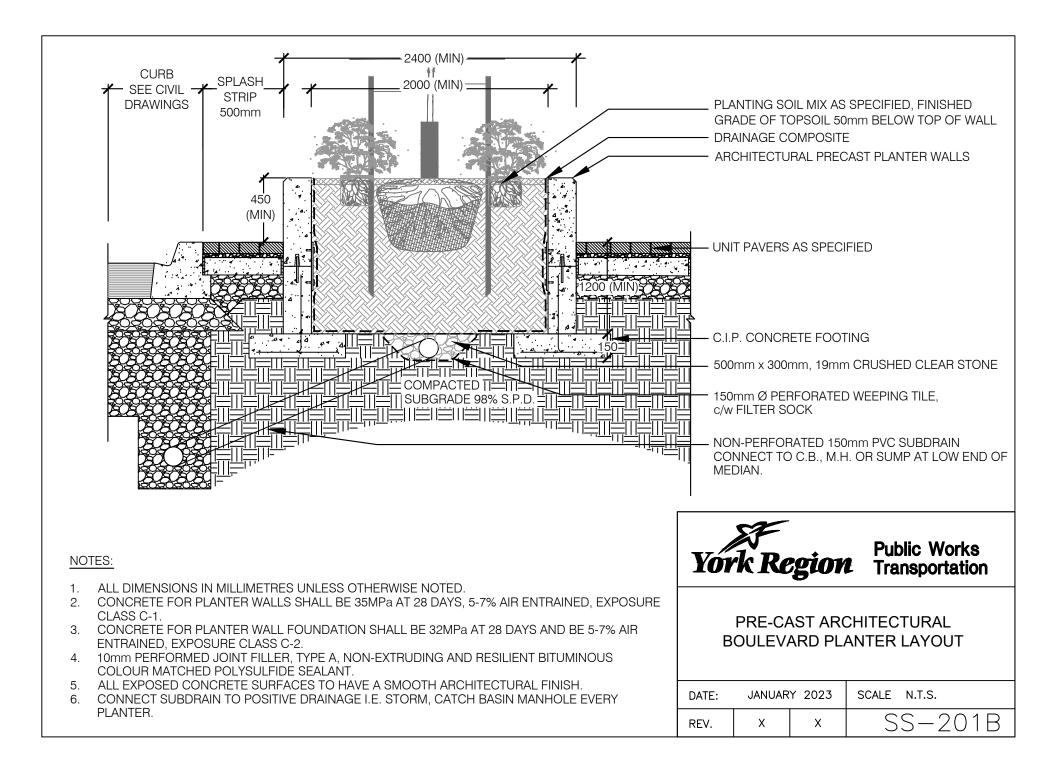

## SS-200 Series - Planter Details

| Drawing<br>Number | Drawing Title                                                | Revision Date |
|-------------------|--------------------------------------------------------------|---------------|
| SS-200A           | Cast-In-Place Median Planter Wall I                          | January 2023  |
| SS-200B           | Cast-In-Place Median Planter Wall Layout Detail I            | January 2023  |
| SS-200C           | Concrete Planter Wall Contraction and Expansion Joint Detail | January 2023  |
| SS-200D           | Planter Wall Coping Unit                                     | January 2023  |
| SS-200E           | Planter Wall Coping Unit                                     | January 2023  |
| SS-200F           | Planter Wall Coping Unit                                     | January 2023  |
| SS-201A           | Pre-Cast Architectural Boulevard Planter                     | January 2023  |
| SS-201B           | Pre-Cast Architectural Boulevard Planter Layout              | January 2023  |
| SS-202A           | Cast-In-Place Median Planter II                              | January 2023  |
| SS-202B           | Cast-In-Place Median Planter Layout II                       | January 2023  |
| SS-203            | Cast-In-Place Concrete Planter Curb                          | January 2023  |
| SS-204            | Typical Armour Stone Retaining Wall                          | January 2023  |