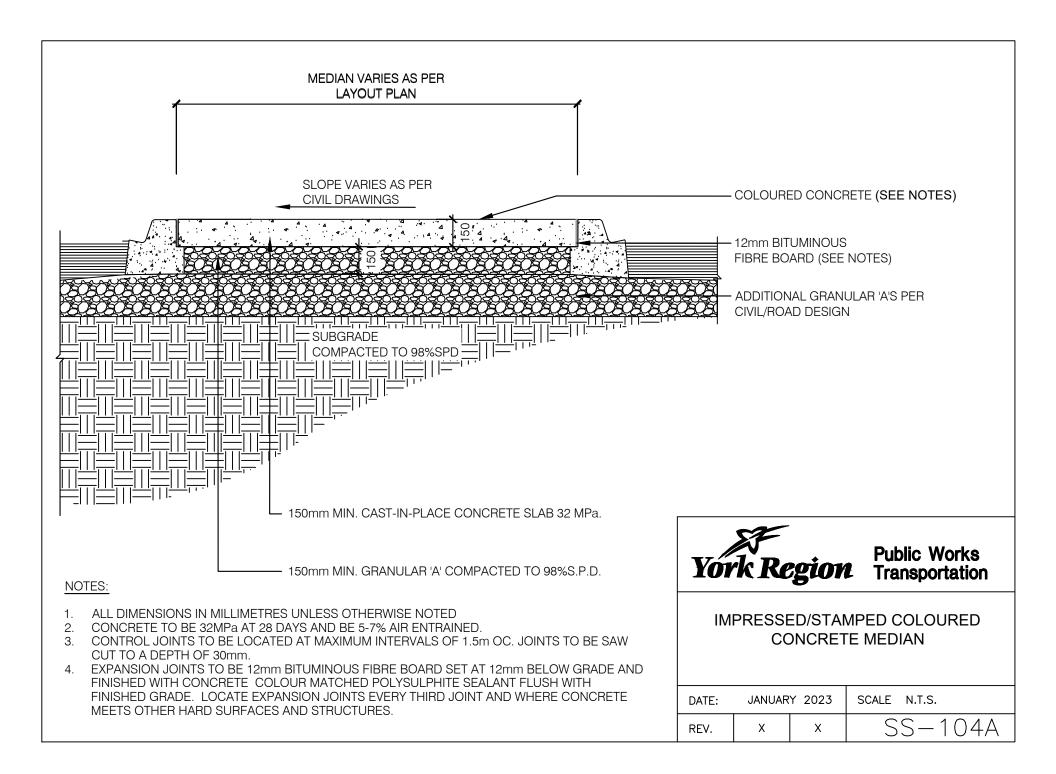

#### SS-100 Series - Hardscape/Paving Details

| Drawing<br>Number | Drawing Title                                                                                     | Revision Date |
|-------------------|---------------------------------------------------------------------------------------------------|---------------|
| SS-100            | Unit Pavers on Concrete Base                                                                      | January 2023  |
| SS-101A           | Unit Pavers on Granular Base                                                                      | January 2023  |
| SS-101B           | Permeable Unit Pavers                                                                             | January 2023  |
| SS-101C           | Vegetative Paving                                                                                 | January 2023  |
| SS-102A           | Unit Paver Median on Concrete Base                                                                | January 2023  |
| SS-102B           | Unit Paver Median on Concrete Base over Bridge Deck                                               | January 2023  |
| SS-102C           | Impressed/Stamped Coloured Concrete Median over Bridge Deck                                       | January 2023  |
| SS-103            | Unit Paver Median on Granular Base                                                                | January 2023  |
| SS-104A           | Impressed/Stamped Coloured Concrete Median                                                        | January 2023  |
| SS-104B           | Sodded Median with Coloured Concrete Splash Strips                                                | January 2023  |
| SS-105A           | Coloured Concrete Splash Strip for Concrete Barrier Curb with Standard Gutter Boulevards          | January 2023  |
| SS-105B           | Pervious Coloured Concrete Splash Strip for Concrete Barrier Curb with Standard Gutter Boulevards | January 2023  |
| SS-105C           | Porous Coloured Asphalt Splash Strip for Concrete Barrier Curb with Standard Gutter Boulevards    | January 2023  |
| SS-106            | Concrete Sidewalk with Inlaid Unit Paver Solider Course                                           | January 2023  |
| SS-107            | Concrete Edge Restraint for Unit Pavers                                                           | January 2023  |
| SS-108            | Steel Edge Restraint for Unit Pavers                                                              | January 2023  |
| SS-109            | Typical Zebra Pavement Marking Detail at Signalized Intersections Using "TrafficPatternsXD"       | January 2023  |
| SS-110            | Unit Pavers at Curb Ramps                                                                         | January 2023  |