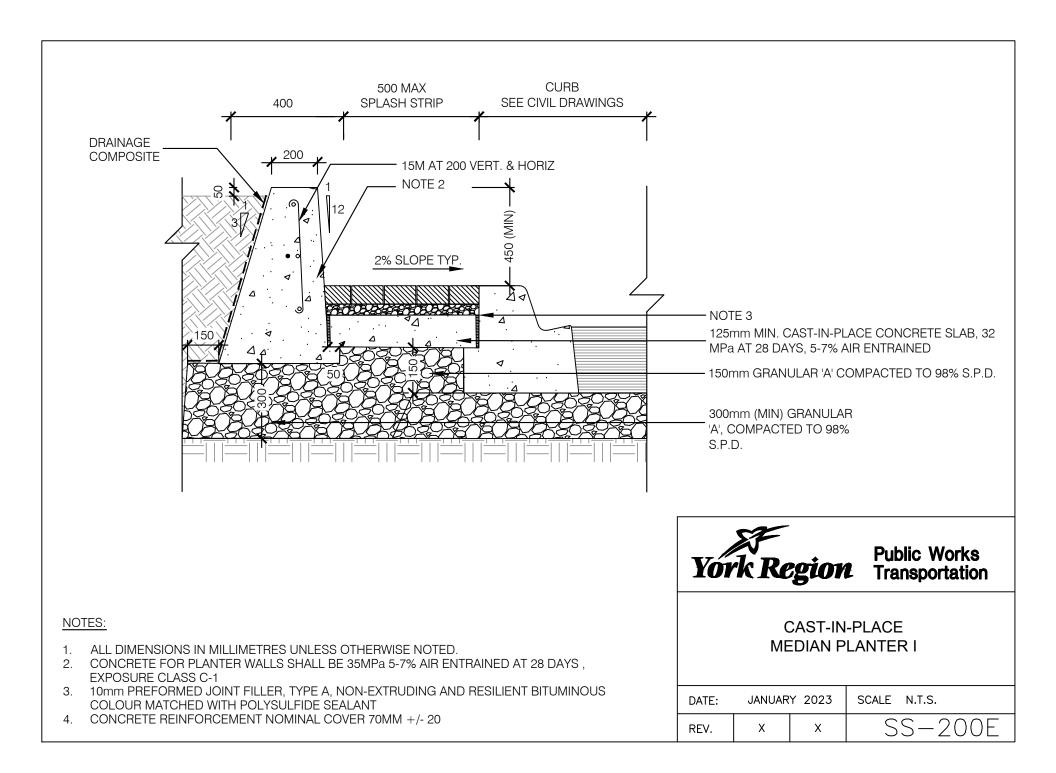

## SS-200 Series - Planter Details

| Drawing<br>Number | Drawing Title                                                | Revision Date |
|-------------------|--------------------------------------------------------------|---------------|
| SS-200A           | Cast-In-Place Median Planter Wall I                          | January 2023  |
| SS-200B           | Cast-In-Place Median Planter Wall Layout Detail I            | January 2023  |
| SS-200C           | Concrete Planter Wall Contraction and Expansion Joint Detail | January 2023  |
| SS-200D           | Planter Wall Coping Unit                                     | January 2023  |
| SS-200E           | Planter Wall Coping Unit                                     | January 2023  |
| SS-200F           | Planter Wall Coping Unit                                     | January 2023  |
| SS-201A           | Pre-Cast Architectural Boulevard Planter                     | January 2023  |
| SS-201B           | Pre-Cast Architectural Boulevard Planter Layout              | January 2023  |
| SS-202A           | Cast-In-Place Median Planter II                              | January 2023  |
| SS-202B           | Cast-In-Place Median Planter Layout II                       | January 2023  |
| SS-203            | Cast-In-Place Concrete Planter Curb                          | January 2023  |
| SS-204            | Typical Armour Stone Retaining Wall                          | January 2023  |