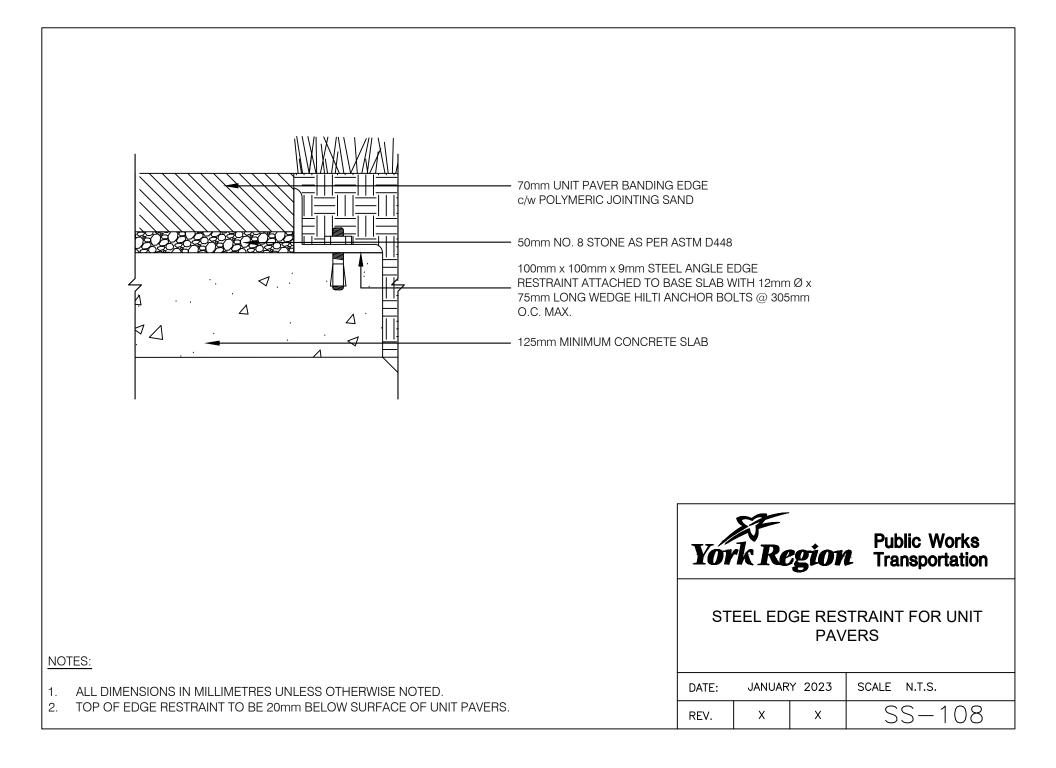

#### SS-100 Series - Hardscape/Paving Details

| Drawing<br>Number | Drawing Title                                                                                     | Revision Date |
|-------------------|---------------------------------------------------------------------------------------------------|---------------|
| SS-100            | Unit Pavers on Concrete Base                                                                      | January 2023  |
| SS-101A           | Unit Pavers on Granular Base                                                                      | January 2023  |
| SS-101B           | Permeable Unit Pavers                                                                             | January 2023  |
| SS-101C           | Vegetative Paving                                                                                 | January 2023  |
| SS-102A           | Unit Paver Median on Concrete Base                                                                | January 2023  |
| SS-102B           | Unit Paver Median on Concrete Base over Bridge Deck                                               | January 2023  |
| SS-102C           | Impressed/Stamped Coloured Concrete Median over Bridge Deck                                       | January 2023  |
| SS-103            | Unit Paver Median on Granular Base                                                                | January 2023  |
| SS-104A           | Impressed/Stamped Coloured Concrete Median                                                        | January 2023  |
| SS-104B           | Sodded Median with Coloured Concrete Splash Strips                                                | January 2023  |
| SS-105A           | Coloured Concrete Splash Strip for Concrete Barrier Curb with Standard Gutter Boulevards          | January 2023  |
| SS-105B           | Pervious Coloured Concrete Splash Strip for Concrete Barrier Curb with Standard Gutter Boulevards | January 2023  |
| SS-105C           | Porous Coloured Asphalt Splash Strip for Concrete Barrier Curb with Standard Gutter Boulevards    | January 2023  |
| SS-106            | Concrete Sidewalk with Inlaid Unit Paver Solider Course                                           | January 2023  |
| SS-107            | Concrete Edge Restraint for Unit Pavers                                                           | January 2023  |
| SS-108            | Steel Edge Restraint for Unit Pavers                                                              | January 2023  |
| SS-109            | Typical Zebra Pavement Marking Detail at Signalized Intersections Using "TrafficPatternsXD"       | January 2023  |
| SS-110            | Unit Pavers at Curb Ramps                                                                         | January 2023  |