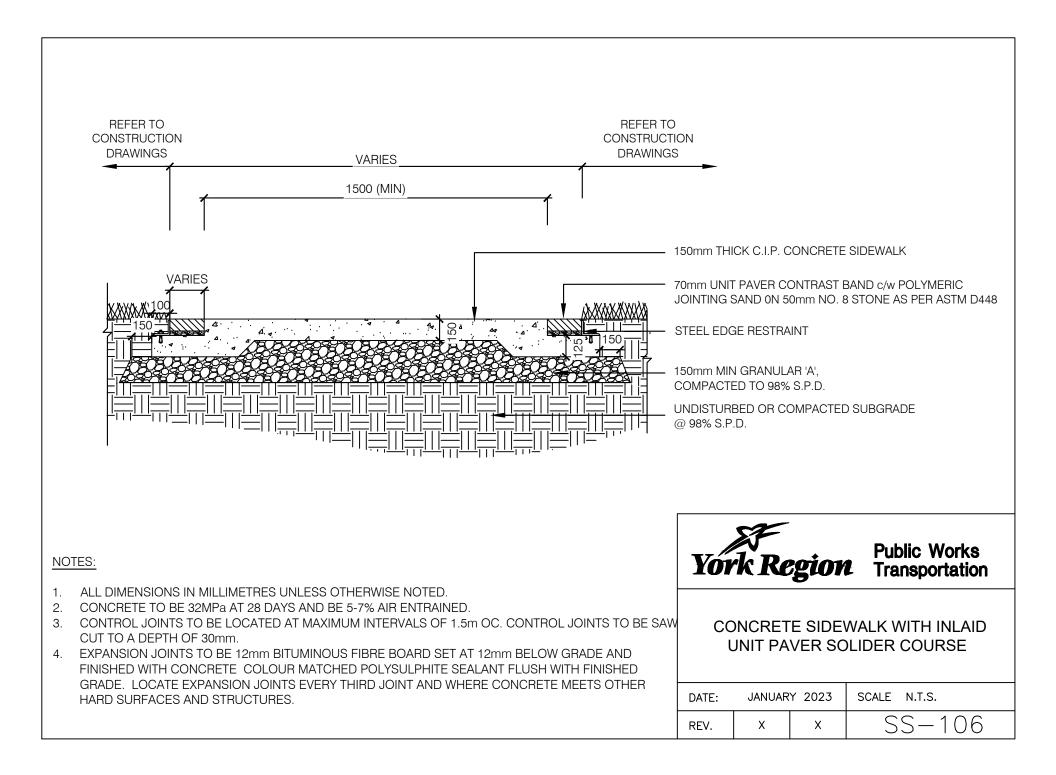

#### SS-100 Series - Hardscape/Paving Details

| Drawing<br>Number | Drawing Title                                                                                     | Revision Date |
|-------------------|---------------------------------------------------------------------------------------------------|---------------|
| SS-100            | Unit Pavers on Concrete Base                                                                      | January 2023  |
| SS-101A           | Unit Pavers on Granular Base                                                                      | January 2023  |
| SS-101B           | Permeable Unit Pavers                                                                             | January 2023  |
| SS-101C           | Vegetative Paving                                                                                 | January 2023  |
| SS-102A           | Unit Paver Median on Concrete Base                                                                | January 2023  |
| SS-102B           | Unit Paver Median on Concrete Base over Bridge Deck                                               | January 2023  |
| SS-102C           | Impressed/Stamped Coloured Concrete Median over Bridge Deck                                       | January 2023  |
| SS-103            | Unit Paver Median on Granular Base                                                                | January 2023  |
| SS-104A           | Impressed/Stamped Coloured Concrete Median                                                        | January 2023  |
| SS-104B           | Sodded Median with Coloured Concrete Splash Strips                                                | January 2023  |
| SS-105A           | Coloured Concrete Splash Strip for Concrete Barrier Curb with Standard Gutter Boulevards          | January 2023  |
| SS-105B           | Pervious Coloured Concrete Splash Strip for Concrete Barrier Curb with Standard Gutter Boulevards | January 2023  |
| SS-105C           | Porous Coloured Asphalt Splash Strip for Concrete Barrier Curb with Standard Gutter Boulevards    | January 2023  |
| SS-106            | Concrete Sidewalk with Inlaid Unit Paver Solider Course                                           | January 2023  |
| SS-107            | Concrete Edge Restraint for Unit Pavers                                                           | January 2023  |
| SS-108            | Steel Edge Restraint for Unit Pavers                                                              | January 2023  |
| SS-109            | Typical Zebra Pavement Marking Detail at Signalized Intersections Using "TrafficPatternsXD"       | January 2023  |
| SS-110            | Unit Pavers at Curb Ramps                                                                         | January 2023  |