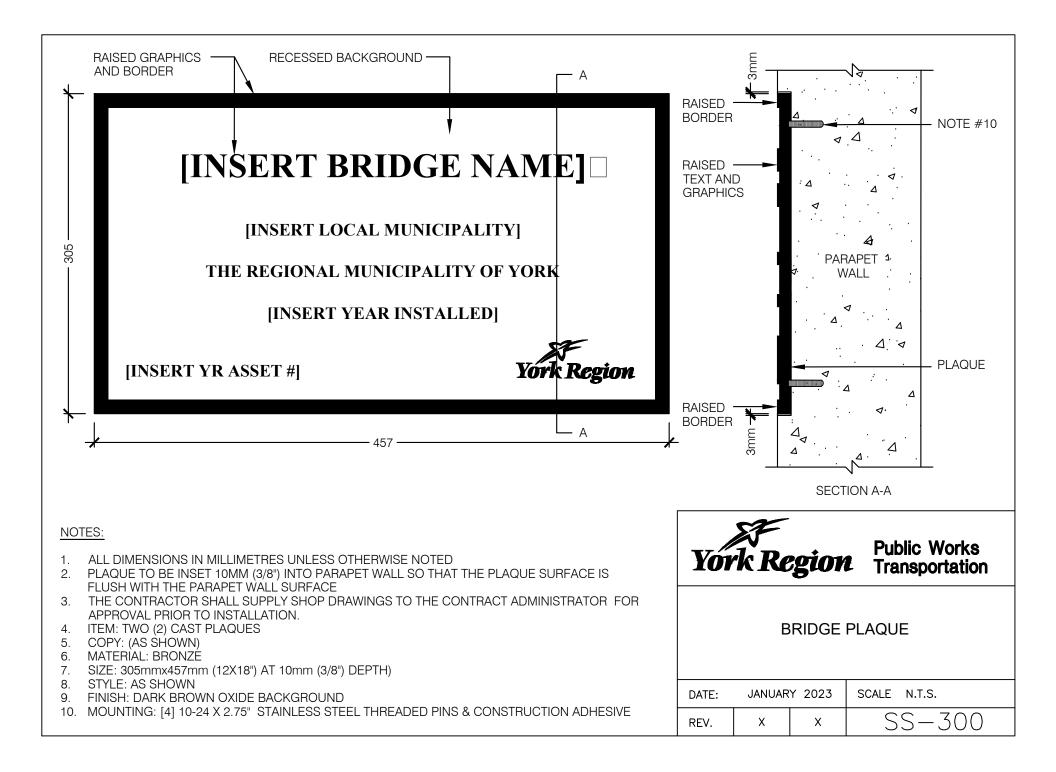

#### SS-300 Series - Site Furniture/Fixtures Details

| Drawing<br>Number | Drawing Title                                                    | Revision Date |
|-------------------|------------------------------------------------------------------|---------------|
| SS-300            | Bridge Plaque                                                    | January 2023  |
| SS-301            | Banner Pole on Concrete Base                                     | January 2023  |
| SS-302A           | Unit Pavers in Median Island Adjacent Object Markers/Posts       | January 2023  |
| SS-302B           | Coloured Concrete in Median Island Adjacent Object Markers/Posts | January 2023  |