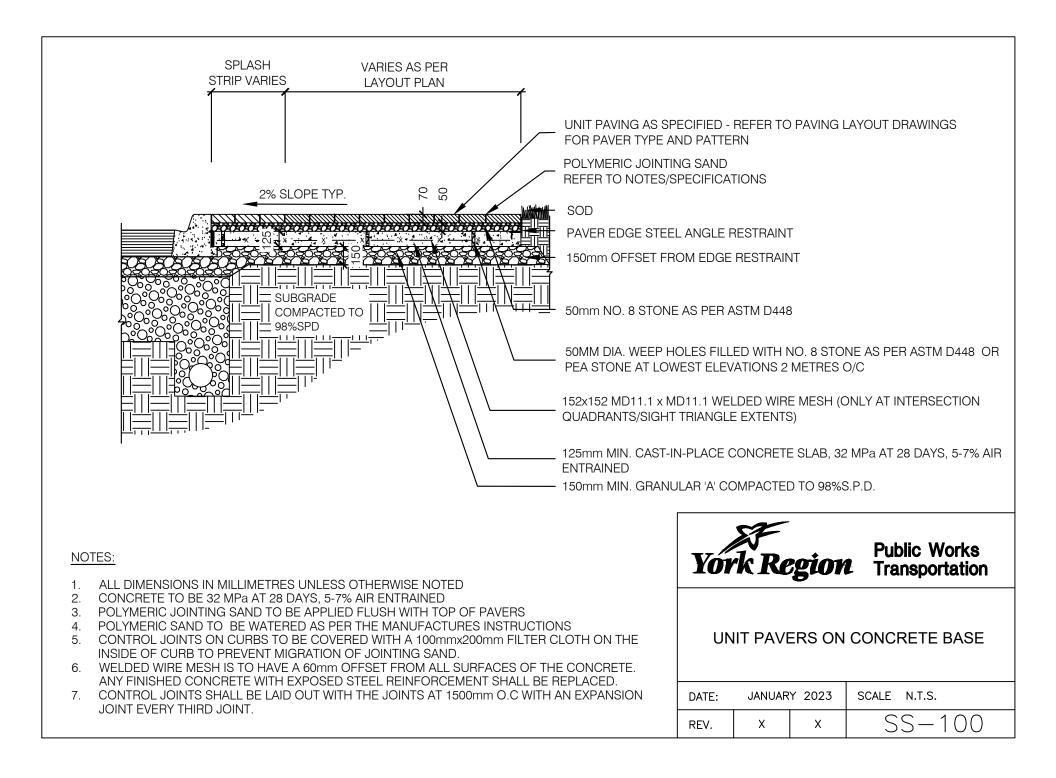

#### SS-100 Series - Hardscape/Paving Details

| Drawing<br>Number | Drawing Title                                                                                     | Revision Date |
|-------------------|---------------------------------------------------------------------------------------------------|---------------|
| SS-100            | Unit Pavers on Concrete Base                                                                      | January 2023  |
| SS-101A           | Unit Pavers on Granular Base                                                                      | January 2023  |
| SS-101B           | Permeable Unit Pavers                                                                             | January 2023  |
| SS-101C           | Vegetative Paving                                                                                 | January 2023  |
| SS-102A           | Unit Paver Median on Concrete Base                                                                | January 2023  |
| SS-102B           | Unit Paver Median on Concrete Base over Bridge Deck                                               | January 2023  |
| SS-102C           | Impressed/Stamped Coloured Concrete Median over Bridge Deck                                       | January 2023  |
| SS-103            | Unit Paver Median on Granular Base                                                                | January 2023  |
| SS-104A           | Impressed/Stamped Coloured Concrete Median                                                        | January 2023  |
| SS-104B           | Sodded Median with Coloured Concrete Splash Strips                                                | January 2023  |
| SS-105A           | Coloured Concrete Splash Strip for Concrete Barrier Curb with Standard Gutter Boulevards          | January 2023  |
| SS-105B           | Pervious Coloured Concrete Splash Strip for Concrete Barrier Curb with Standard Gutter Boulevards | January 2023  |
| SS-105C           | Porous Coloured Asphalt Splash Strip for Concrete Barrier Curb with Standard Gutter Boulevards    | January 2023  |
| SS-106            | Concrete Sidewalk with Inlaid Unit Paver Solider Course                                           | January 2023  |
| SS-107            | Concrete Edge Restraint for Unit Pavers                                                           | January 2023  |
| SS-108            | Steel Edge Restraint for Unit Pavers                                                              | January 2023  |
| SS-109            | Typical Zebra Pavement Marking Detail at Signalized Intersections Using "TrafficPatternsXD"       | January 2023  |
| SS-110            | Unit Pavers at Curb Ramps                                                                         | January 2023  |