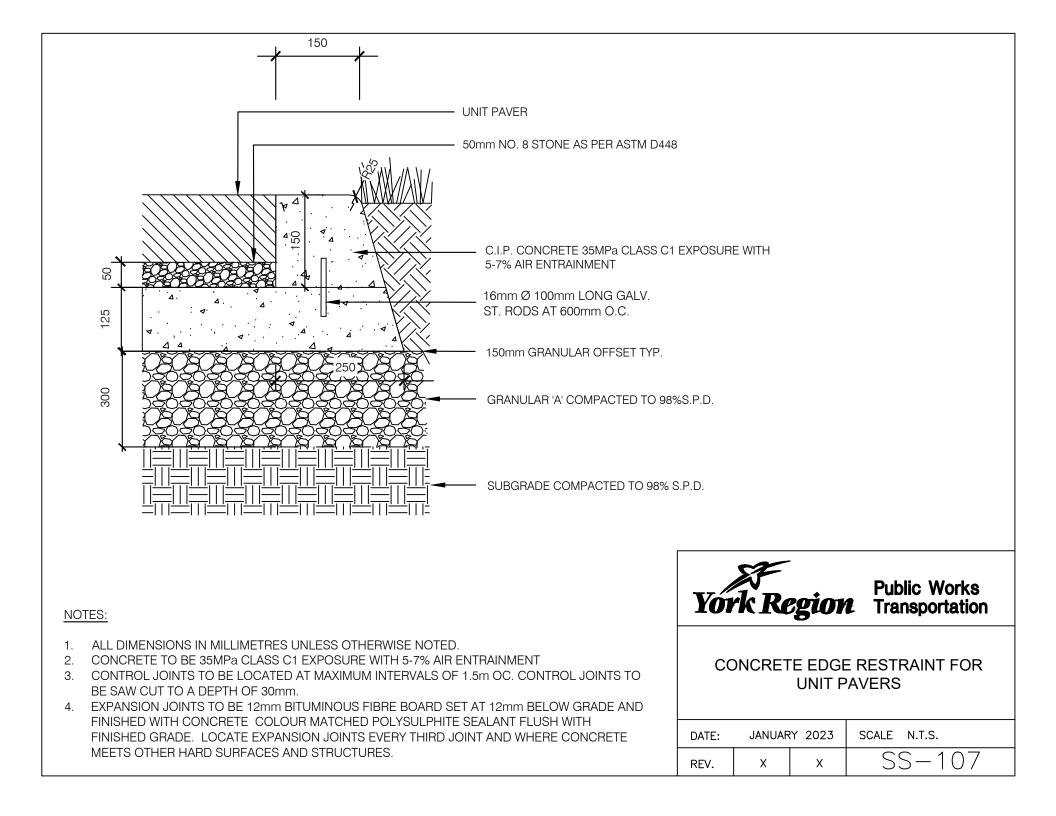

#### SS-100 Series - Hardscape/Paving Details

| Drawing<br>Number | Drawing Title                                                                                     | Revision Date |
|-------------------|---------------------------------------------------------------------------------------------------|---------------|
| SS-100            | Unit Pavers on Concrete Base                                                                      | January 2023  |
| SS-101A           | Unit Pavers on Granular Base                                                                      | January 2023  |
| SS-101B           | Permeable Unit Pavers                                                                             | January 2023  |
| SS-101C           | Vegetative Paving                                                                                 | January 2023  |
| SS-102A           | Unit Paver Median on Concrete Base                                                                | January 2023  |
| SS-102B           | Unit Paver Median on Concrete Base over Bridge Deck                                               | January 2023  |
| SS-102C           | Impressed/Stamped Coloured Concrete Median over Bridge Deck                                       | January 2023  |
| SS-103            | Unit Paver Median on Granular Base                                                                | January 2023  |
| SS-104A           | Impressed/Stamped Coloured Concrete Median                                                        | January 2023  |
| SS-104B           | Sodded Median with Coloured Concrete Splash Strips                                                | January 2023  |
| SS-105A           | Coloured Concrete Splash Strip for Concrete Barrier Curb with Standard Gutter Boulevards          | January 2023  |
| SS-105B           | Pervious Coloured Concrete Splash Strip for Concrete Barrier Curb with Standard Gutter Boulevards | January 2023  |
| SS-105C           | Porous Coloured Asphalt Splash Strip for Concrete Barrier Curb with Standard Gutter Boulevards    | January 2023  |
| SS-106            | Concrete Sidewalk with Inlaid Unit Paver Solider Course                                           | January 2023  |
| SS-107            | Concrete Edge Restraint for Unit Pavers                                                           | January 2023  |
| SS-108            | Steel Edge Restraint for Unit Pavers                                                              | January 2023  |
| SS-109            | Typical Zebra Pavement Marking Detail at Signalized Intersections Using "TrafficPatternsXD"       | January 2023  |
| SS-110            | Unit Pavers at Curb Ramps                                                                         | January 2023  |