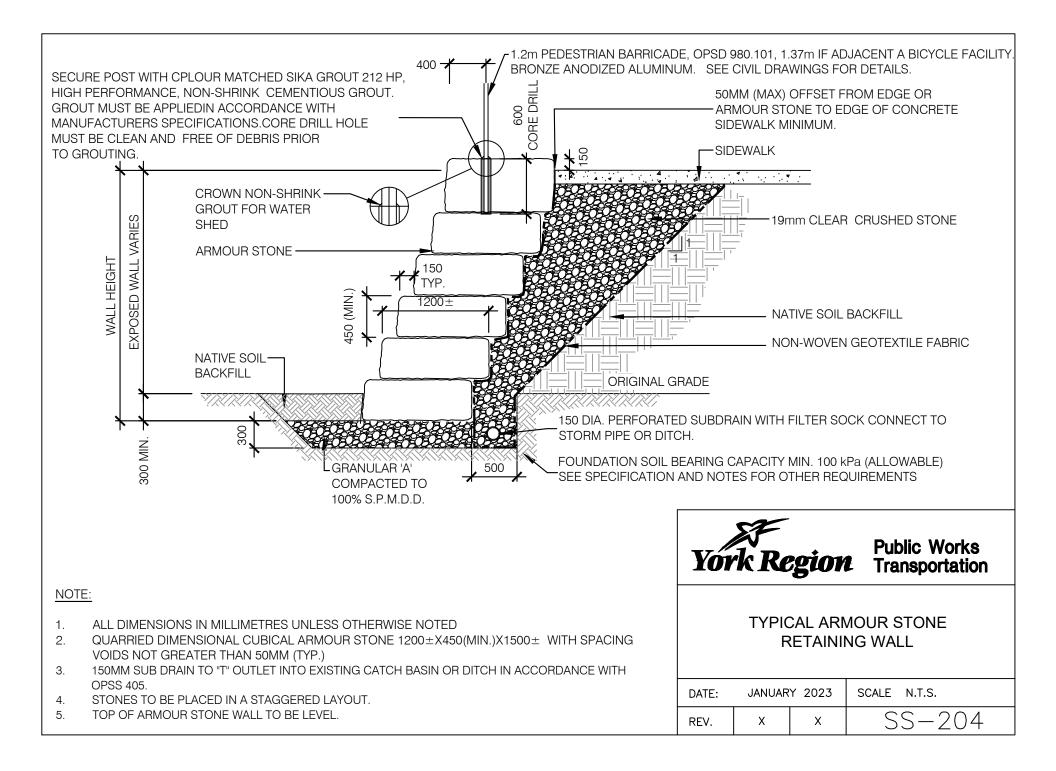

## SS-200 Series - Planter Details

| Drawing<br>Number | Drawing Title                                                | Revision Date |
|-------------------|--------------------------------------------------------------|---------------|
| SS-200A           | Cast-In-Place Median Planter Wall I                          | January 2023  |
| SS-200B           | Cast-In-Place Median Planter Wall Layout Detail I            | January 2023  |
| SS-200C           | Concrete Planter Wall Contraction and Expansion Joint Detail | January 2023  |
| SS-200D           | Planter Wall Coping Unit                                     | January 2023  |
| SS-200E           | Planter Wall Coping Unit                                     | January 2023  |
| SS-200F           | Planter Wall Coping Unit                                     | January 2023  |
| SS-201A           | Pre-Cast Architectural Boulevard Planter                     | January 2023  |
| SS-201B           | Pre-Cast Architectural Boulevard Planter Layout              | January 2023  |
| SS-202A           | Cast-In-Place Median Planter II                              | January 2023  |
| SS-202B           | Cast-In-Place Median Planter Layout II                       | January 2023  |
| SS-203            | Cast-In-Place Concrete Planter Curb                          | January 2023  |
| SS-204            | Typical Armour Stone Retaining Wall                          | January 2023  |