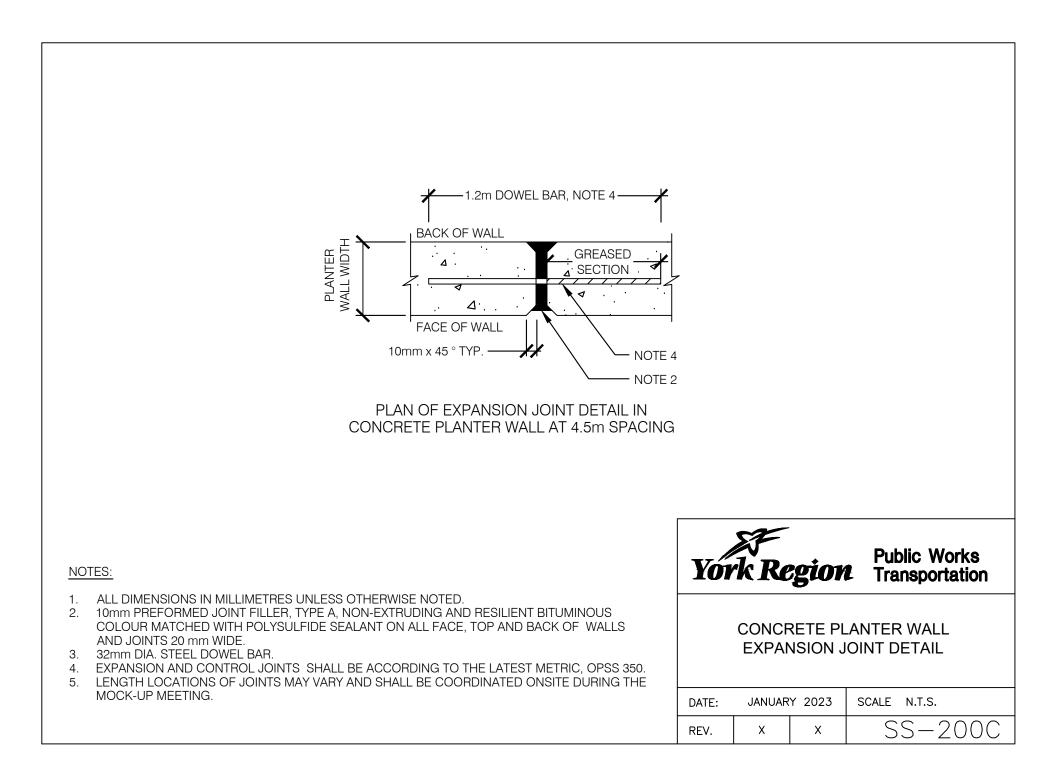

## SS-200 Series - Planter Details

| Drawing<br>Number | Drawing Title                                                | Revision Date |
|-------------------|--------------------------------------------------------------|---------------|
| SS-200A           | Cast-In-Place Median Planter Wall I                          | January 2023  |
| SS-200B           | Cast-In-Place Median Planter Wall Layout Detail I            | January 2023  |
| SS-200C           | Concrete Planter Wall Contraction and Expansion Joint Detail | January 2023  |
| SS-200D           | Planter Wall Coping Unit                                     | January 2023  |
| SS-200E           | Planter Wall Coping Unit                                     | January 2023  |
| SS-200F           | Planter Wall Coping Unit                                     | January 2023  |
| SS-201A           | Pre-Cast Architectural Boulevard Planter                     | January 2023  |
| SS-201B           | Pre-Cast Architectural Boulevard Planter Layout              | January 2023  |
| SS-202A           | Cast-In-Place Median Planter II                              | January 2023  |
| SS-202B           | Cast-In-Place Median Planter Layout II                       | January 2023  |
| SS-203            | Cast-In-Place Concrete Planter Curb                          | January 2023  |
| SS-204            | Typical Armour Stone Retaining Wall                          | January 2023  |