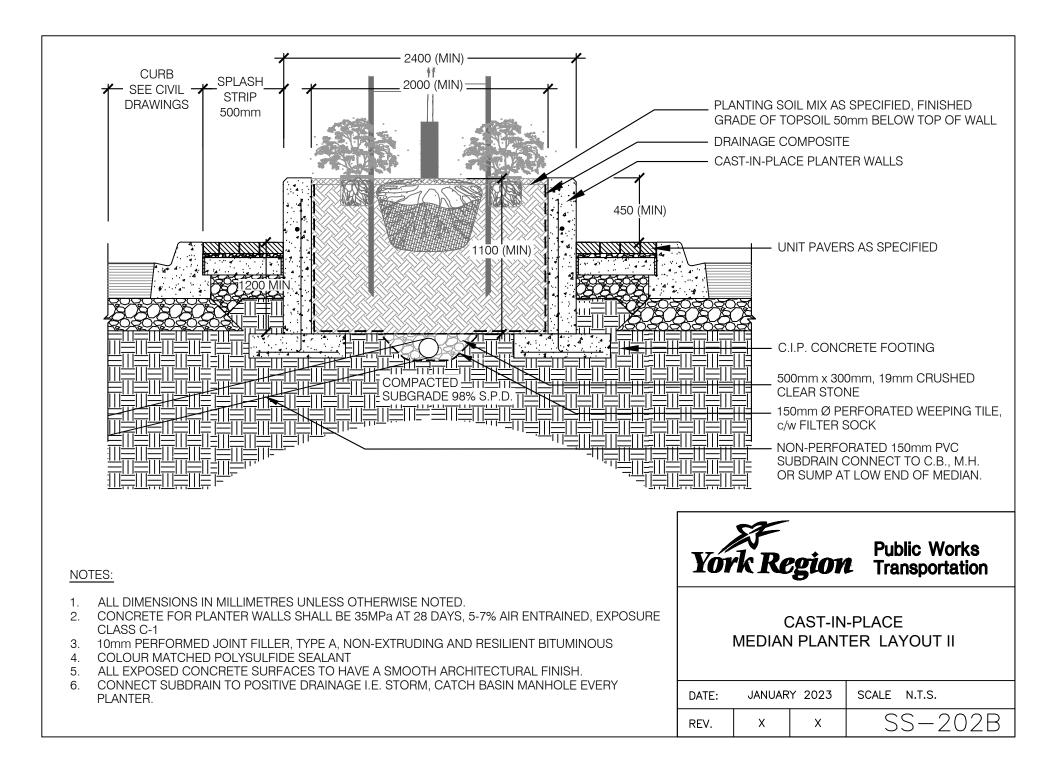

## SS-200 Series - Planter Details

| Drawing<br>Number | Drawing Title                                                | Revision Date |
|-------------------|--------------------------------------------------------------|---------------|
| SS-200A           | Cast-In-Place Median Planter Wall I                          | January 2023  |
| SS-200B           | Cast-In-Place Median Planter Wall Layout Detail I            | January 2023  |
| SS-200C           | Concrete Planter Wall Contraction and Expansion Joint Detail | January 2023  |
| SS-200D           | Planter Wall Coping Unit                                     | January 2023  |
| SS-200E           | Planter Wall Coping Unit                                     | January 2023  |
| SS-200F           | Planter Wall Coping Unit                                     | January 2023  |
| SS-201A           | Pre-Cast Architectural Boulevard Planter                     | January 2023  |
| SS-201B           | Pre-Cast Architectural Boulevard Planter Layout              | January 2023  |
| SS-202A           | Cast-In-Place Median Planter II                              | January 2023  |
| SS-202B           | Cast-In-Place Median Planter Layout II                       | January 2023  |
| SS-203            | Cast-In-Place Concrete Planter Curb                          | January 2023  |
| SS-204            | Typical Armour Stone Retaining Wall                          | January 2023  |