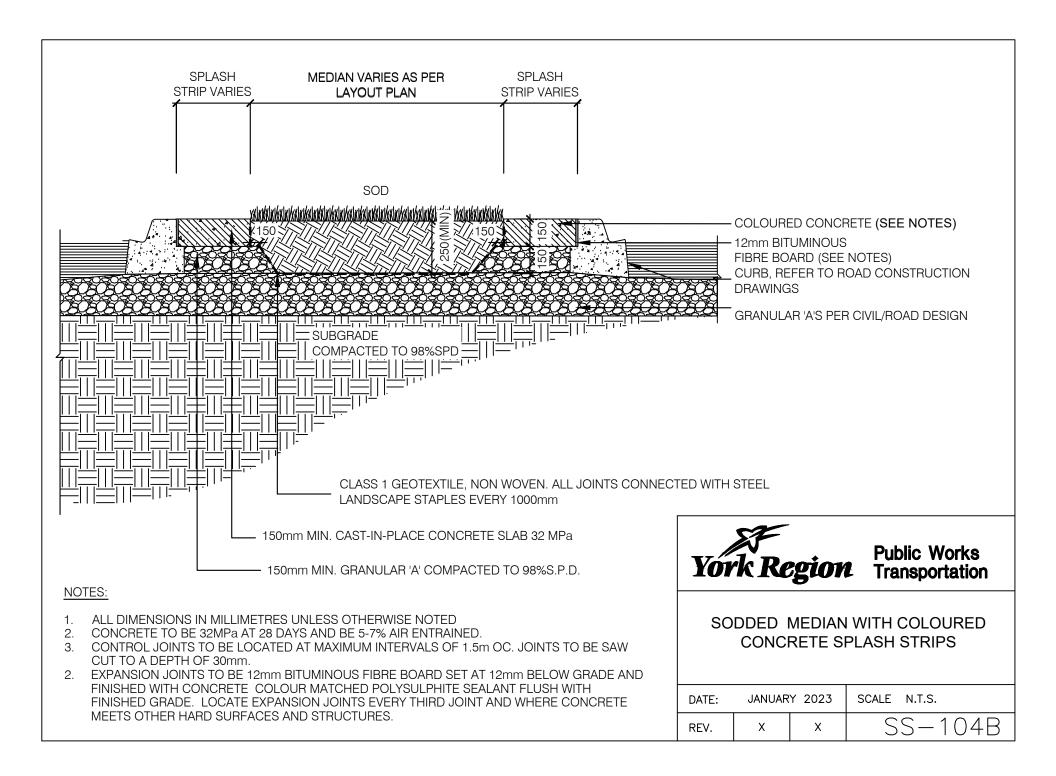

#### SS-100 Series - Hardscape/Paving Details

| Drawing<br>Number | Drawing Title                                                                                     | Revision Date |
|-------------------|---------------------------------------------------------------------------------------------------|---------------|
| SS-100            | Unit Pavers on Concrete Base                                                                      | January 2023  |
| SS-101A           | Unit Pavers on Granular Base                                                                      | January 2023  |
| SS-101B           | Permeable Unit Pavers                                                                             | January 2023  |
| SS-101C           | Vegetative Paving                                                                                 | January 2023  |
| SS-102A           | Unit Paver Median on Concrete Base                                                                | January 2023  |
| SS-102B           | Unit Paver Median on Concrete Base over Bridge Deck                                               | January 2023  |
| SS-102C           | Impressed/Stamped Coloured Concrete Median over Bridge Deck                                       | January 2023  |
| SS-103            | Unit Paver Median on Granular Base                                                                | January 2023  |
| SS-104A           | Impressed/Stamped Coloured Concrete Median                                                        | January 2023  |
| SS-104B           | Sodded Median with Coloured Concrete Splash Strips                                                | January 2023  |
| SS-105A           | Coloured Concrete Splash Strip for Concrete Barrier Curb with Standard Gutter Boulevards          | January 2023  |
| SS-105B           | Pervious Coloured Concrete Splash Strip for Concrete Barrier Curb with Standard Gutter Boulevards | January 2023  |
| SS-105C           | Porous Coloured Asphalt Splash Strip for Concrete Barrier Curb with Standard Gutter Boulevards    | January 2023  |
| SS-106            | Concrete Sidewalk with Inlaid Unit Paver Solider Course                                           | January 2023  |
| SS-107            | Concrete Edge Restraint for Unit Pavers                                                           | January 2023  |
| SS-108            | Steel Edge Restraint for Unit Pavers                                                              | January 2023  |
| SS-109            | Typical Zebra Pavement Marking Detail at Signalized Intersections Using "TrafficPatternsXD"       | January 2023  |
| SS-110            | Unit Pavers at Curb Ramps                                                                         | January 2023  |