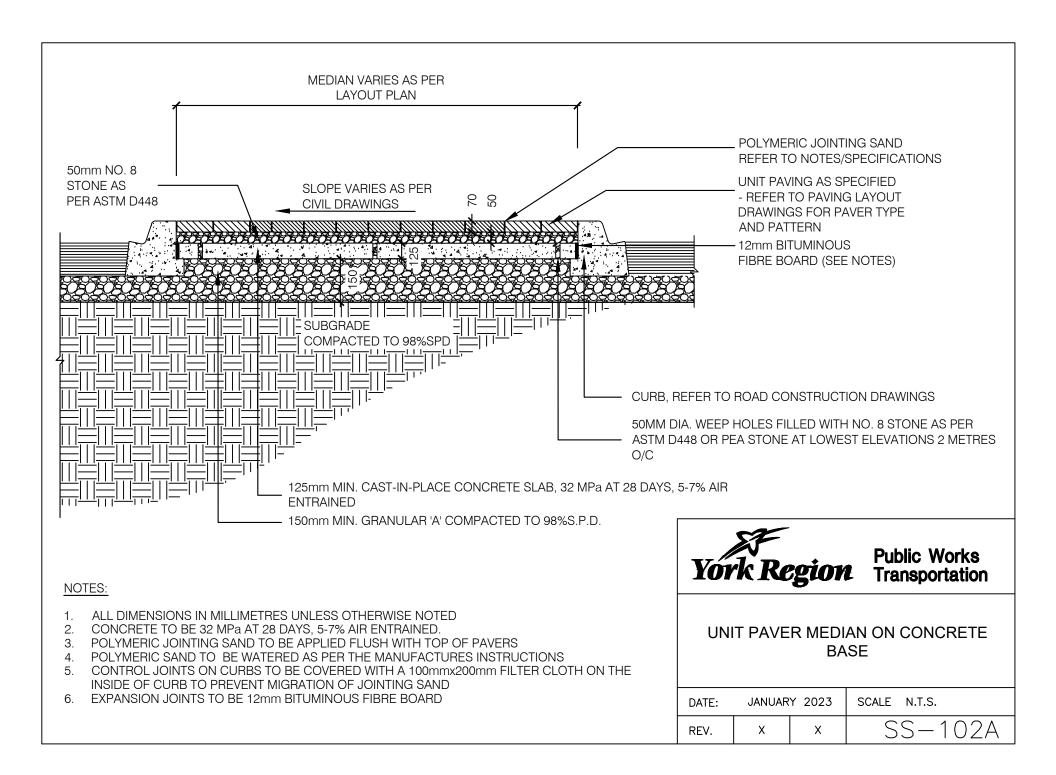

#### SS-100 Series - Hardscape/Paving Details

| Drawing<br>Number | Drawing Title                                                                                     | Revision Date |
|-------------------|---------------------------------------------------------------------------------------------------|---------------|
| SS-100            | Unit Pavers on Concrete Base                                                                      | January 2023  |
| SS-101A           | Unit Pavers on Granular Base                                                                      | January 2023  |
| SS-101B           | Permeable Unit Pavers                                                                             | January 2023  |
| SS-101C           | Vegetative Paving                                                                                 | January 2023  |
| SS-102A           | Unit Paver Median on Concrete Base                                                                | January 2023  |
| SS-102B           | Unit Paver Median on Concrete Base over Bridge Deck                                               | January 2023  |
| SS-102C           | Impressed/Stamped Coloured Concrete Median over Bridge Deck                                       | January 2023  |
| SS-103            | Unit Paver Median on Granular Base                                                                | January 2023  |
| SS-104A           | Impressed/Stamped Coloured Concrete Median                                                        | January 2023  |
| SS-104B           | Sodded Median with Coloured Concrete Splash Strips                                                | January 2023  |
| SS-105A           | Coloured Concrete Splash Strip for Concrete Barrier Curb with Standard Gutter Boulevards          | January 2023  |
| SS-105B           | Pervious Coloured Concrete Splash Strip for Concrete Barrier Curb with Standard Gutter Boulevards | January 2023  |
| SS-105C           | Porous Coloured Asphalt Splash Strip for Concrete Barrier Curb with Standard Gutter Boulevards    | January 2023  |
| SS-106            | Concrete Sidewalk with Inlaid Unit Paver Solider Course                                           | January 2023  |
| SS-107            | Concrete Edge Restraint for Unit Pavers                                                           | January 2023  |
| SS-108            | Steel Edge Restraint for Unit Pavers                                                              | January 2023  |
| SS-109            | Typical Zebra Pavement Marking Detail at Signalized Intersections Using "TrafficPatternsXD"       | January 2023  |
| SS-110            | Unit Pavers at Curb Ramps                                                                         | January 2023  |