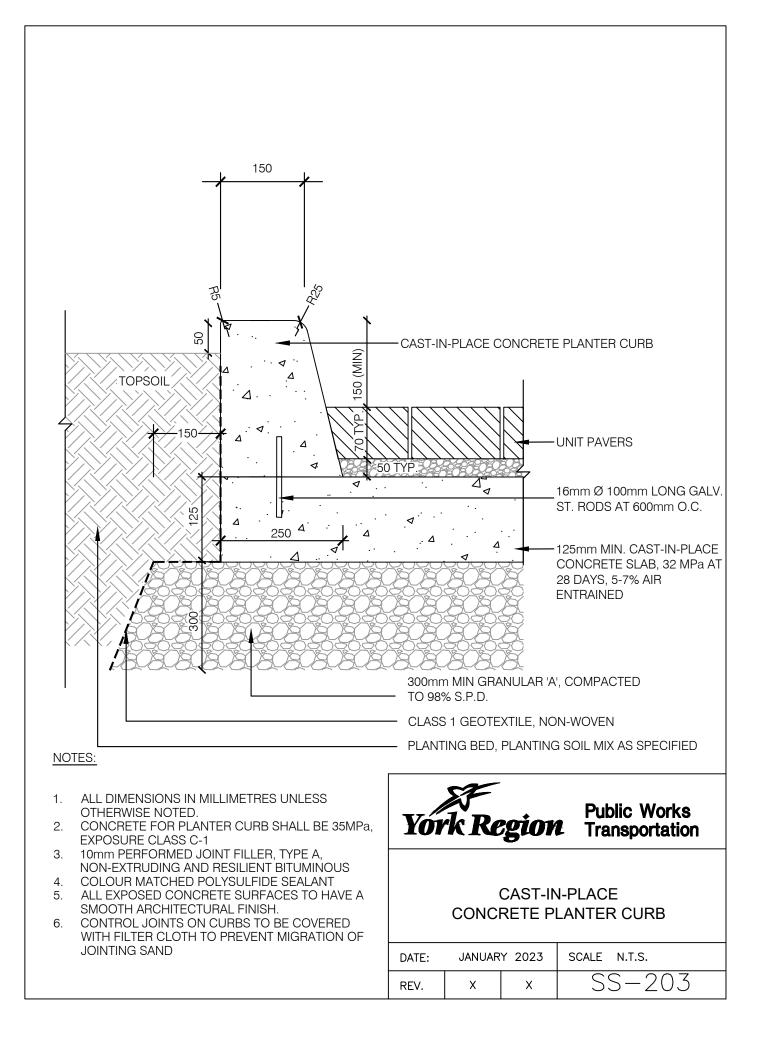

## SS-200 Series - Planter Details

| Drawing<br>Number | Drawing Title                                                | Revision Date |
|-------------------|--------------------------------------------------------------|---------------|
| SS-200A           | Cast-In-Place Median Planter Wall I                          | January 2023  |
| SS-200B           | Cast-In-Place Median Planter Wall Layout Detail I            | January 2023  |
| SS-200C           | Concrete Planter Wall Contraction and Expansion Joint Detail | January 2023  |
| SS-200D           | Planter Wall Coping Unit                                     | January 2023  |
| SS-200E           | Planter Wall Coping Unit                                     | January 2023  |
| SS-200F           | Planter Wall Coping Unit                                     | January 2023  |
| SS-201A           | Pre-Cast Architectural Boulevard Planter                     | January 2023  |
| SS-201B           | Pre-Cast Architectural Boulevard Planter Layout              | January 2023  |
| SS-202A           | Cast-In-Place Median Planter II                              | January 2023  |
| SS-202B           | Cast-In-Place Median Planter Layout II                       | January 2023  |
| SS-203            | Cast-In-Place Concrete Planter Curb                          | January 2023  |
| SS-204            | Typical Armour Stone Retaining Wall                          | January 2023  |