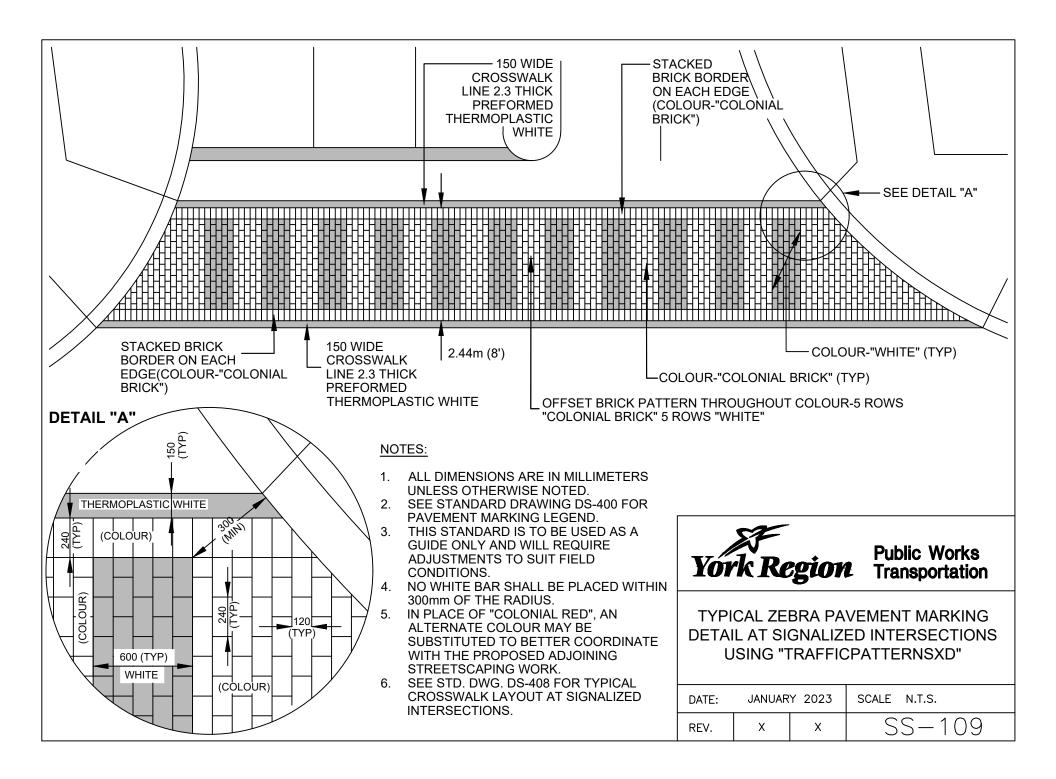

#### SS-100 Series - Hardscape/Paving Details

| Drawing<br>Number | Drawing Title                                                                                     | Revision Date |
|-------------------|---------------------------------------------------------------------------------------------------|---------------|
| SS-100            | Unit Pavers on Concrete Base                                                                      | January 2023  |
| SS-101A           | Unit Pavers on Granular Base                                                                      | January 2023  |
| SS-101B           | Permeable Unit Pavers                                                                             | January 2023  |
| SS-101C           | Vegetative Paving                                                                                 | January 2023  |
| SS-102A           | Unit Paver Median on Concrete Base                                                                | January 2023  |
| SS-102B           | Unit Paver Median on Concrete Base over Bridge Deck                                               | January 2023  |
| SS-102C           | Impressed/Stamped Coloured Concrete Median over Bridge Deck                                       | January 2023  |
| SS-103            | Unit Paver Median on Granular Base                                                                | January 2023  |
| SS-104A           | Impressed/Stamped Coloured Concrete Median                                                        | January 2023  |
| SS-104B           | Sodded Median with Coloured Concrete Splash Strips                                                | January 2023  |
| SS-105A           | Coloured Concrete Splash Strip for Concrete Barrier Curb with Standard Gutter Boulevards          | January 2023  |
| SS-105B           | Pervious Coloured Concrete Splash Strip for Concrete Barrier Curb with Standard Gutter Boulevards | January 2023  |
| SS-105C           | Porous Coloured Asphalt Splash Strip for Concrete Barrier Curb with Standard Gutter Boulevards    | January 2023  |
| SS-106            | Concrete Sidewalk with Inlaid Unit Paver Solider Course                                           | January 2023  |
| SS-107            | Concrete Edge Restraint for Unit Pavers                                                           | January 2023  |
| SS-108            | Steel Edge Restraint for Unit Pavers                                                              | January 2023  |
| SS-109            | Typical Zebra Pavement Marking Detail at Signalized Intersections Using "TrafficPatternsXD"       | January 2023  |
| SS-110            | Unit Pavers at Curb Ramps                                                                         | January 2023  |