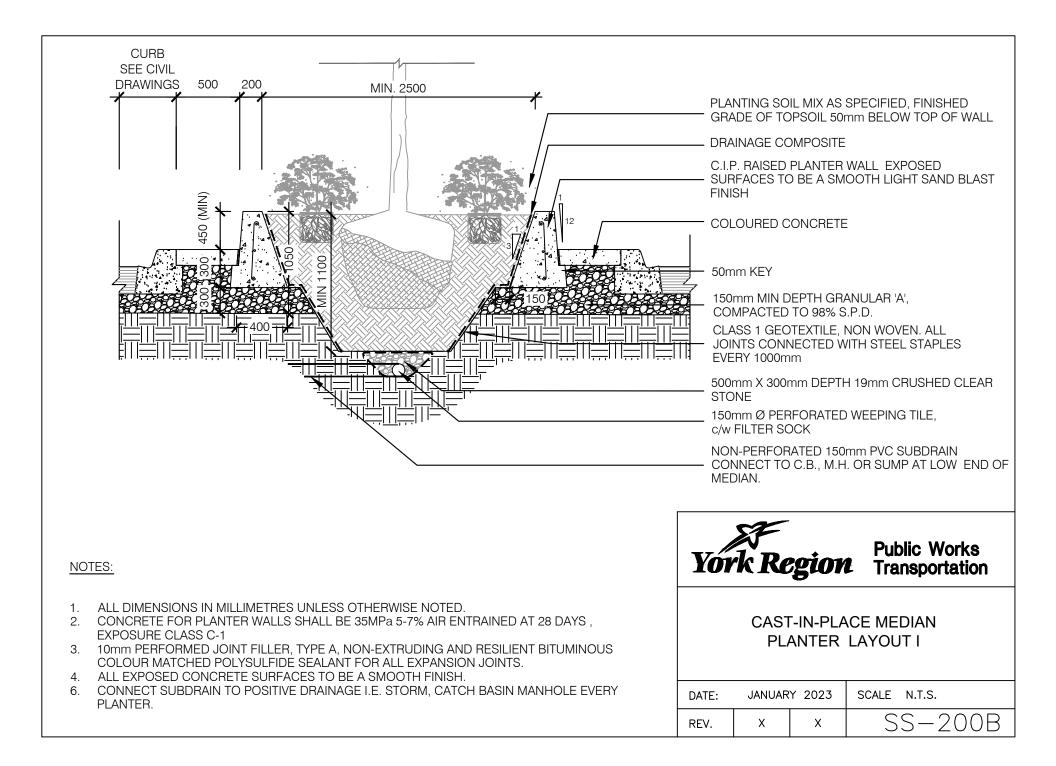

## SS-200 Series - Planter Details

| Drawing<br>Number | Drawing Title                                                | Revision Date |
|-------------------|--------------------------------------------------------------|---------------|
| SS-200A           | Cast-In-Place Median Planter Wall I                          | January 2023  |
| SS-200B           | Cast-In-Place Median Planter Wall Layout Detail I            | January 2023  |
| SS-200C           | Concrete Planter Wall Contraction and Expansion Joint Detail | January 2023  |
| SS-200D           | Planter Wall Coping Unit                                     | January 2023  |
| SS-200E           | Planter Wall Coping Unit                                     | January 2023  |
| SS-200F           | Planter Wall Coping Unit                                     | January 2023  |
| SS-201A           | Pre-Cast Architectural Boulevard Planter                     | January 2023  |
| SS-201B           | Pre-Cast Architectural Boulevard Planter Layout              | January 2023  |
| SS-202A           | Cast-In-Place Median Planter II                              | January 2023  |
| SS-202B           | Cast-In-Place Median Planter Layout II                       | January 2023  |
| SS-203            | Cast-In-Place Concrete Planter Curb                          | January 2023  |
| SS-204            | Typical Armour Stone Retaining Wall                          | January 2023  |