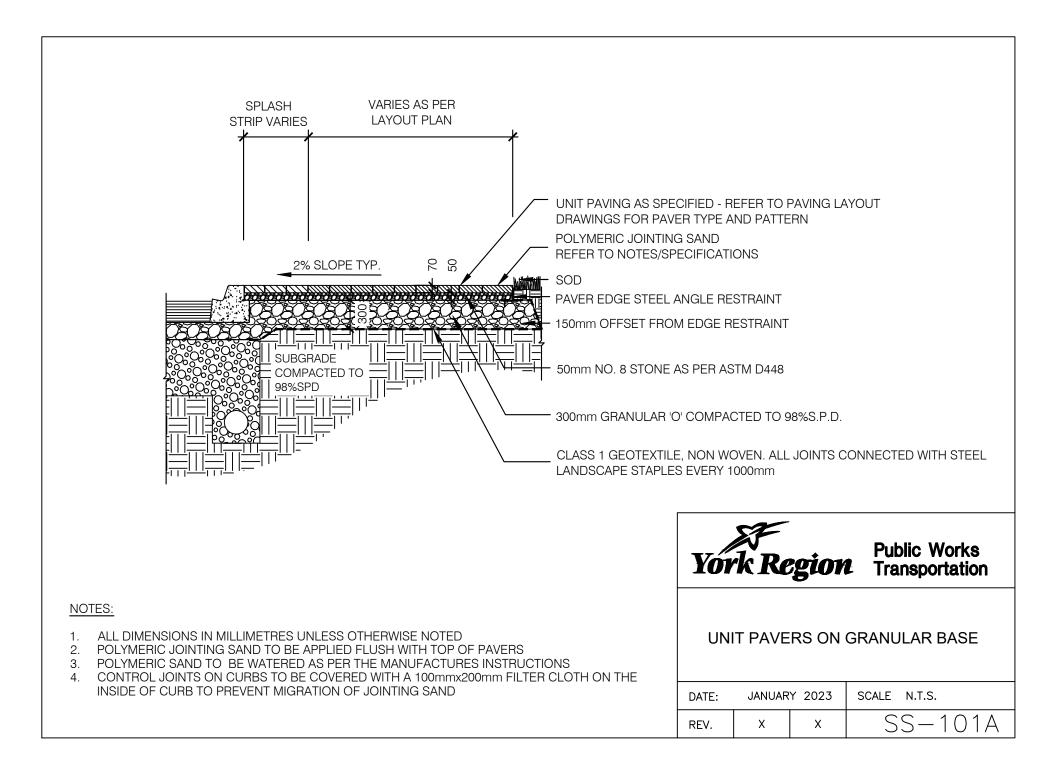

#### SS-100 Series - Hardscape/Paving Details

| Drawing<br>Number | Drawing Title                                                                                     | Revision Date |
|-------------------|---------------------------------------------------------------------------------------------------|---------------|
| SS-100            | Unit Pavers on Concrete Base                                                                      | January 2023  |
| SS-101A           | Unit Pavers on Granular Base                                                                      | January 2023  |
| SS-101B           | Permeable Unit Pavers                                                                             | January 2023  |
| SS-101C           | Vegetative Paving                                                                                 | January 2023  |
| SS-102A           | Unit Paver Median on Concrete Base                                                                | January 2023  |
| SS-102B           | Unit Paver Median on Concrete Base over Bridge Deck                                               | January 2023  |
| SS-102C           | Impressed/Stamped Coloured Concrete Median over Bridge Deck                                       | January 2023  |
| SS-103            | Unit Paver Median on Granular Base                                                                | January 2023  |
| SS-104A           | Impressed/Stamped Coloured Concrete Median                                                        | January 2023  |
| SS-104B           | Sodded Median with Coloured Concrete Splash Strips                                                | January 2023  |
| SS-105A           | Coloured Concrete Splash Strip for Concrete Barrier Curb with Standard Gutter Boulevards          | January 2023  |
| SS-105B           | Pervious Coloured Concrete Splash Strip for Concrete Barrier Curb with Standard Gutter Boulevards | January 2023  |
| SS-105C           | Porous Coloured Asphalt Splash Strip for Concrete Barrier Curb with Standard Gutter Boulevards    | January 2023  |
| SS-106            | Concrete Sidewalk with Inlaid Unit Paver Solider Course                                           | January 2023  |
| SS-107            | Concrete Edge Restraint for Unit Pavers                                                           | January 2023  |
| SS-108            | Steel Edge Restraint for Unit Pavers                                                              | January 2023  |
| SS-109            | Typical Zebra Pavement Marking Detail at Signalized Intersections Using "TrafficPatternsXD"       | January 2023  |
| SS-110            | Unit Pavers at Curb Ramps                                                                         | January 2023  |