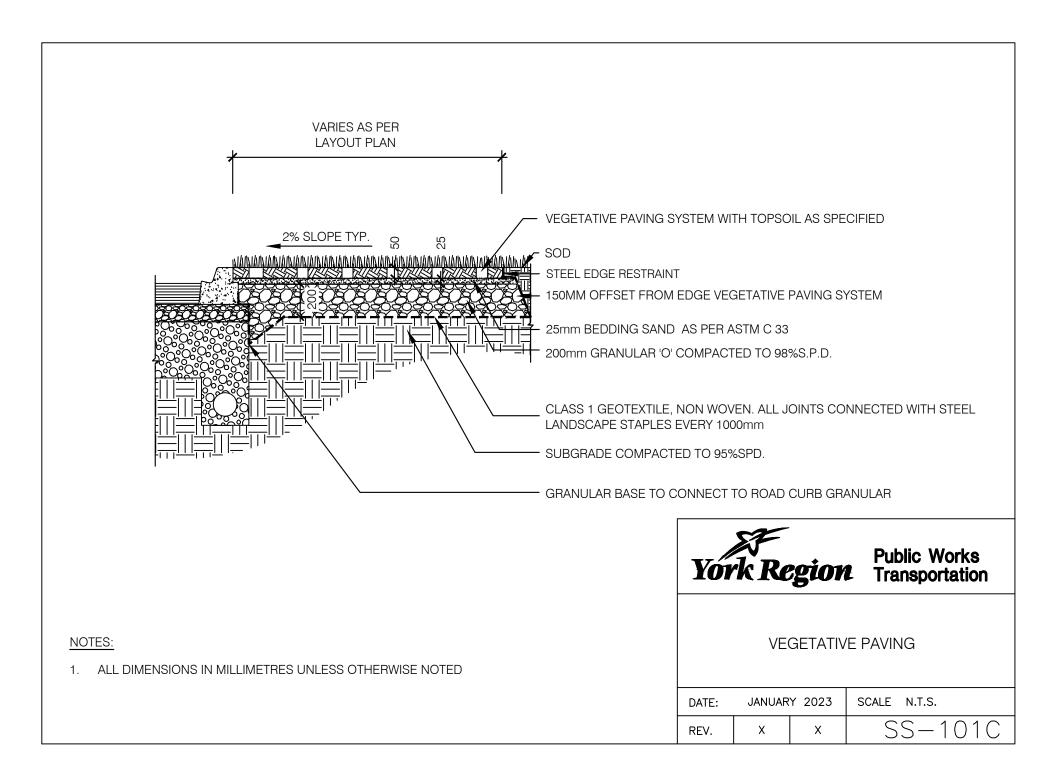

#### SS-100 Series - Hardscape/Paving Details

| Drawing<br>Number | Drawing Title                                                                                     | Revision Date |
|-------------------|---------------------------------------------------------------------------------------------------|---------------|
| SS-100            | Unit Pavers on Concrete Base                                                                      | January 2023  |
| SS-101A           | Unit Pavers on Granular Base                                                                      | January 2023  |
| SS-101B           | Permeable Unit Pavers                                                                             | January 2023  |
| SS-101C           | Vegetative Paving                                                                                 | January 2023  |
| SS-102A           | Unit Paver Median on Concrete Base                                                                | January 2023  |
| SS-102B           | Unit Paver Median on Concrete Base over Bridge Deck                                               | January 2023  |
| SS-102C           | Impressed/Stamped Coloured Concrete Median over Bridge Deck                                       | January 2023  |
| SS-103            | Unit Paver Median on Granular Base                                                                | January 2023  |
| SS-104A           | Impressed/Stamped Coloured Concrete Median                                                        | January 2023  |
| SS-104B           | Sodded Median with Coloured Concrete Splash Strips                                                | January 2023  |
| SS-105A           | Coloured Concrete Splash Strip for Concrete Barrier Curb with Standard Gutter Boulevards          | January 2023  |
| SS-105B           | Pervious Coloured Concrete Splash Strip for Concrete Barrier Curb with Standard Gutter Boulevards | January 2023  |
| SS-105C           | Porous Coloured Asphalt Splash Strip for Concrete Barrier Curb with Standard Gutter Boulevards    | January 2023  |
| SS-106            | Concrete Sidewalk with Inlaid Unit Paver Solider Course                                           | January 2023  |
| SS-107            | Concrete Edge Restraint for Unit Pavers                                                           | January 2023  |
| SS-108            | Steel Edge Restraint for Unit Pavers                                                              | January 2023  |
| SS-109            | Typical Zebra Pavement Marking Detail at Signalized Intersections Using "TrafficPatternsXD"       | January 2023  |
| SS-110            | Unit Pavers at Curb Ramps                                                                         | January 2023  |