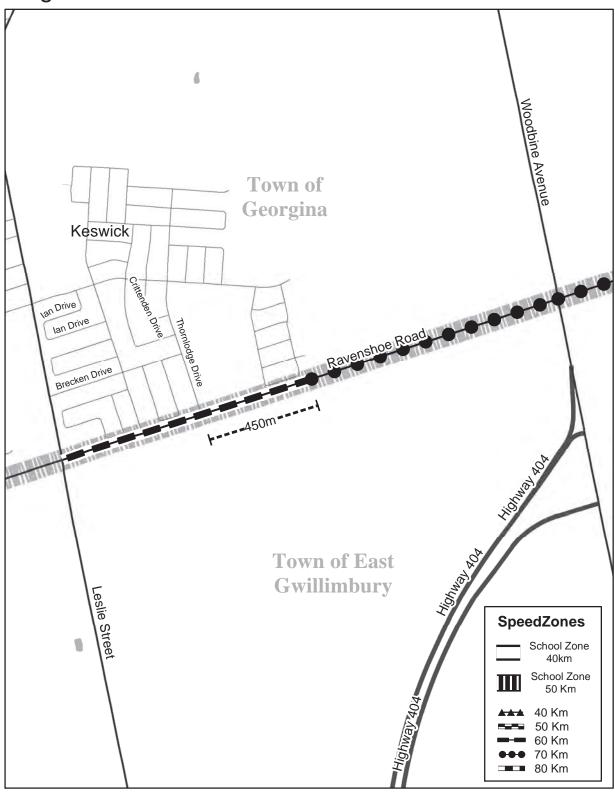

edule "A" to the said Bylaw sets out the maximum rates of speed as prescribed by Council from time to time;

NOW THEREFORE the Council of The Regional Municipality of York enacts as follows:

- 1. Bylaw No. R-1325-2002-127 is hereby amended by deleting pages 3, 4 and 5 of Schedule "A" and inserting pages 3, 4 and 5 as set out in the attached Appendix "A".
- 2. Schedule "A" to Bylaw R-1325-2002-127 is hereby consolidated as set out in the attached Appendix "B".

ENACTED AND PASSED on April 19, 2018.

| CHRISTOPHER RAYNOR | WAYNE EMMERSON |
|--------------------|----------------|
| Regional Clerk     | Regional Chair |

Authorized by Clause 6, Report 6 of the Committee of the Whole, adopted by Regional Council at its meeting on April 19, 2018



Schedule A

Page 3



#### Regional Road #32



© Copyright, The Regional Municipality of York, April, 2018



Schedule A

Page 4



Regional Road #32



© Copyright, The Regional Municipality of York, April, 2018



Schedule A

Page 5



Appendix A

#### Regional Road #32



@ Copyright, The Regional Municipality of York, April, 2018



Schedule A

Page 1

Appendix B

Regional Road #32



© Copyright, The Regional Municipality of York, April, 2018



Schedule A

Page 2



#### Regional Road #32





Schedule A

Page 3

N



#### Regional Road #32



© Copyright, The Regional Municipality of York, April, 2018



Schedule A

Page 4



#### Regional Road #32



© Copyright, The Regional Municipality of York, April, 2018



Schedule A

Page 5



Appendix B

#### Regional Road #32





Schedule A

Page 6

6



#### Regional Road #32



©