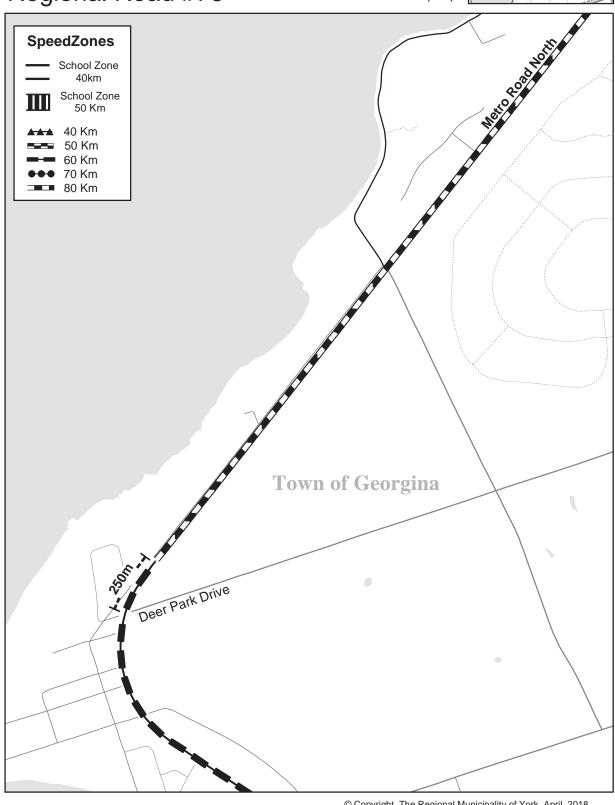

# N

#### Regional Road #78

© Copyright, The Regional Municipality of York, April, 2018

Scale 1:15000 <sup>78 - 7</sup>