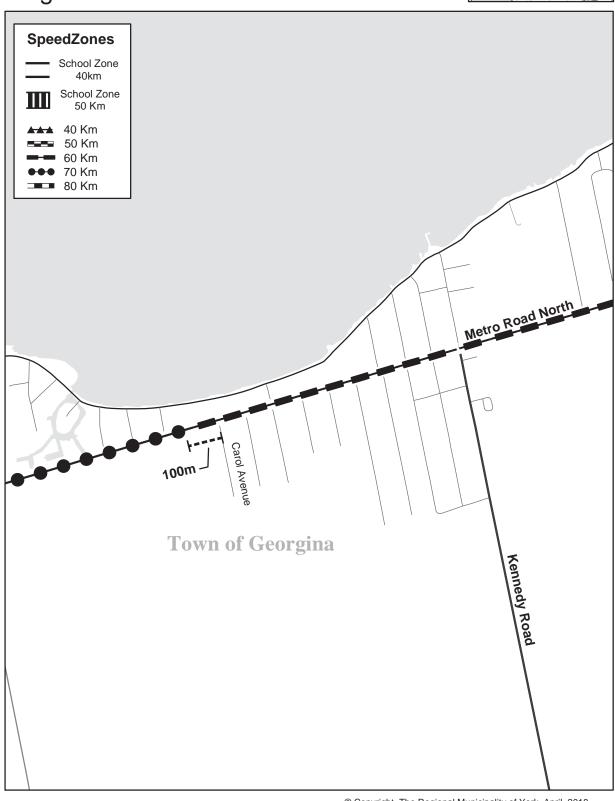

#### Regional Road #78

© Copyright, The Regional Municipality of York, April, 2018

Scale 1:15000 <sup>78 - 7</sup>