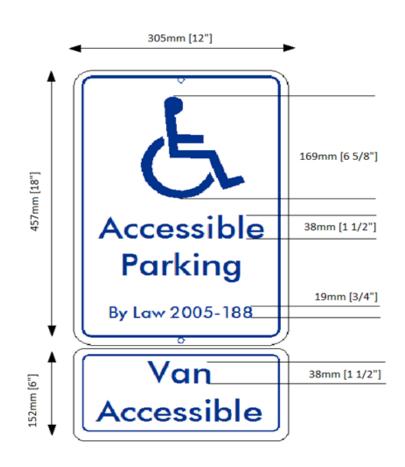

#### **Colour:** Blue Background with White Text

**Braille and Tactile Letters:** Washrooms, Elevators & Stairs