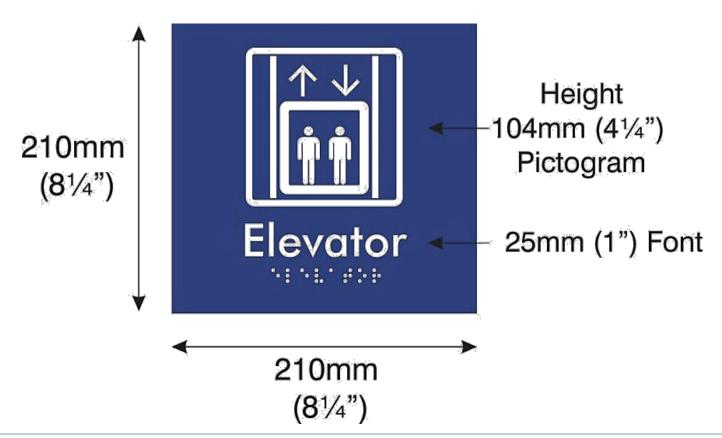

#### **Colour:** Blue Background with White Text

**Braille and Tactile Letters:** Washrooms, Elevators & Stairs