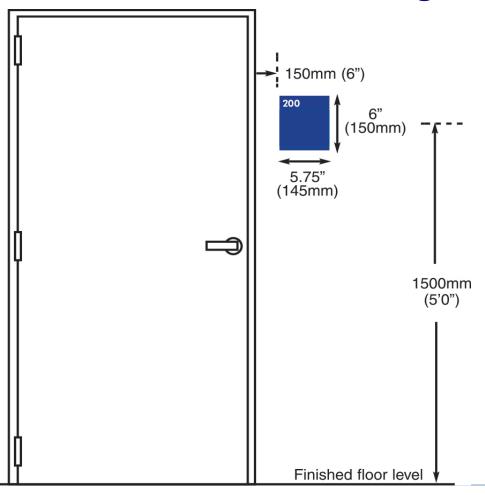

nts and Accessibility requirements
  - Interior signs describes various types, materials and installation requirements
  - Exterior signs describes various types, materials and installation requirements
  - Signage Program Roles & Responsibilities



**Text:** Sans Serif, Futura font

| Min. Character Height Max. Viewing Distance |
|---------------------------------------------|
|---------------------------------------------|

200mm / 8in 6,000mm / 19ft 8.25in

150mm / 6in 4,600mm / 15ft 1in

100mm / 4in 2,500mm / 8ft 2.5in

75mm / 3in 2,300mm / 7ft 6.5in

50mm / 2in 1,500mm / 4ft 11in

25mm / 1in 750mm / 2ft 5.5in



#### **Colour:** Blue Background with White Text





**Braille and Tactile Letters:** Washrooms, Elevators & Stairs





#### Mounting: 5 feet from floor to center of sign





#### **Exterior Signs:**







Questions?

Thank You