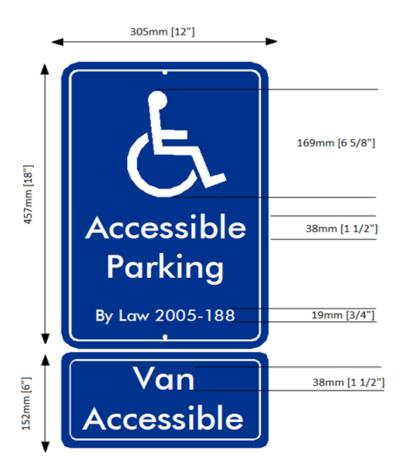

ents
  - Interior signs describes various types, materials and installation requirements
  - Exterior signs describes various types, materials and installation requirements
  - Signage Program Roles & Responsibilities



**Text:** Sans Serif, Futura font

| Min. Character Height Max. Viewing Distance |
|---------------------------------------------|
|---------------------------------------------|

200mm / 8in 6,000mm / 19ft 8.25in

150mm / 6in 4,600mm / 15ft 1in

100mm / 4in 2,500mm / 8ft 2.5in

75mm / 3in 2,300mm / 7ft 6.5in

50mm / 2in 1,500mm / 4ft 11in

25mm / 1in 750mm / 2ft 5.5in



#### **Colour:** Blue Background with White Text





**Braille and Tactile Letters:** Washrooms, Elevators & Stairs





#### Mounting: 5 feet from floor to center of sign





#### **Exterior Signs:**







Questions?

Thank You