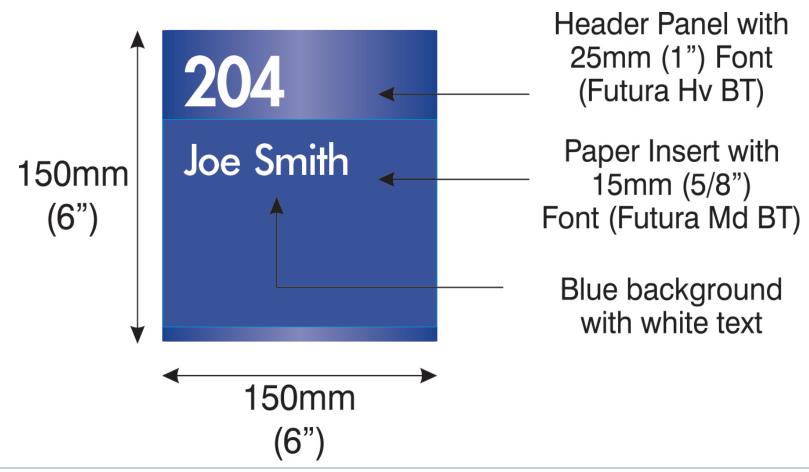

#### **Colour:** Blue Background with White Text

**Braille and Tactile Letters:** Washrooms, Elevators & Stairs

#### Mounting: 5 feet from floor to center of sign