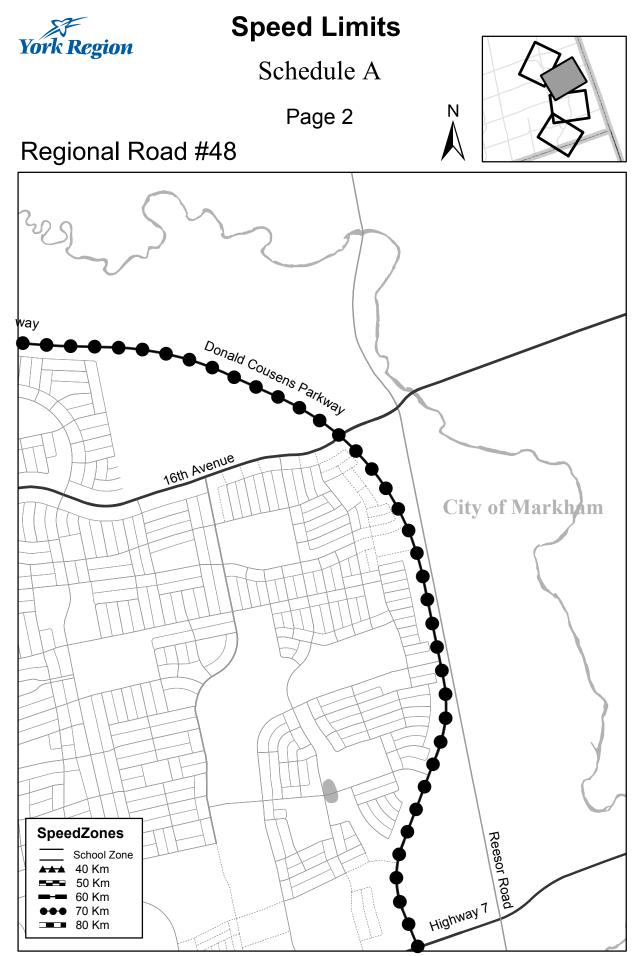

#### A Bylaw to prescribe maximum rates of speed on Donald Cousens Parkway (Y.R. 48)

WHEREAS subsection 128(1) of the *Highway Traffic Act* provides for maximum rates of speed on highways;

AND WHEREAS subsection 128(2) of the *Highway Traffic Act* provides that the council of a municipality may, for motor vehicles driven on a highway or portion of a highway under its jurisdiction, by bylaw prescribe a rate of speed different from the rate set out in subsection 128(1);

NOW THEREFORE, the Council of The Regional Municipality of York enacts as follows:

- 1. In this bylaw:
  - a. "motor vehicle" means a motor vehicle as defined in the Highway Traffic Act,
  - b. "maximum rate of speed" shall mean the rate of speed indicated by reference to the hatching set out in the legend in Schedule "A" to this bylaw.
- 2. When any portion of Donald Cousens Parkway (Y.R. 48) as set out in Schedule "A" to this bylaw has been signed in accordance with the regulation made under the *Highway Traffic Act*, the maximum rates of speed shall be the maximum rate of speed indicated according to the hatching on that portion of the highway, and no person shall drive a motor vehicle on such portion of highway at a greater rate of speed than such maximum rate.
- 3. That Schedule "A" attached shall form part of this bylaw.
- 4. That Bylaw Nos. R-1412-2005-024, R-1450-2006-111 and section 2 of bylaw no. R-1461-2007-054 are hereby repealed.