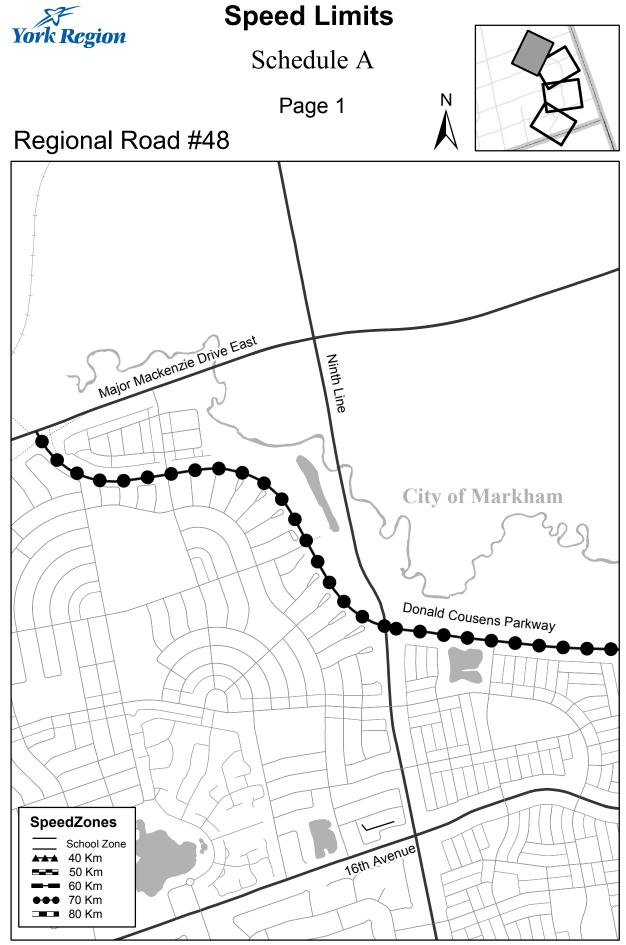

#### A Bylaw to prescribe maximum rates of speed on Donald Cousens Parkway (Y.R. 48)

WHEREAS subsection 128(1) of the *Highway Traffic Act* provides for maximum rates of speed on highways;

AND WHEREAS subsection 128(2) of the *Highway Traffic Act* provides that the council of a municipality may, for motor vehicles driven on a highway or portion of a highway under its jurisdiction, by bylaw prescribe a rate of speed different from the rate set out in subsection 128(1);

NOW THEREFORE, the Council of The Regional Municipality of York enacts as follows:

- 1. In this bylaw:
  - a. "motor vehicle" means a motor vehicle as defined in the Highway Traffic Act,
  - b. "maximum rate of speed" shall mean the rate of speed indicated by reference to the hatching set out in the legend in Schedule "A" to this bylaw.
- 2. When any portion of Donald Cousens Parkway (Y.R. 48) as set out in Schedule "A" to this bylaw has been signed in accordance with the regulation made under the *Highway Traffic Act*, the maximum rates of speed shall be the maximum rate of speed indicated according to the hatching on that portion of the highway, and no person shall drive a motor vehicle on such portion of highway at a greater rate of speed than such maximum rate.
- 3. That Schedule "A" attached shall form part of this bylaw.
- 4. That Bylaw Nos. R-1412-2005-024, R-1450-2006-111 and section 2 of bylaw no. R-1461-2007-054 are hereby repealed.