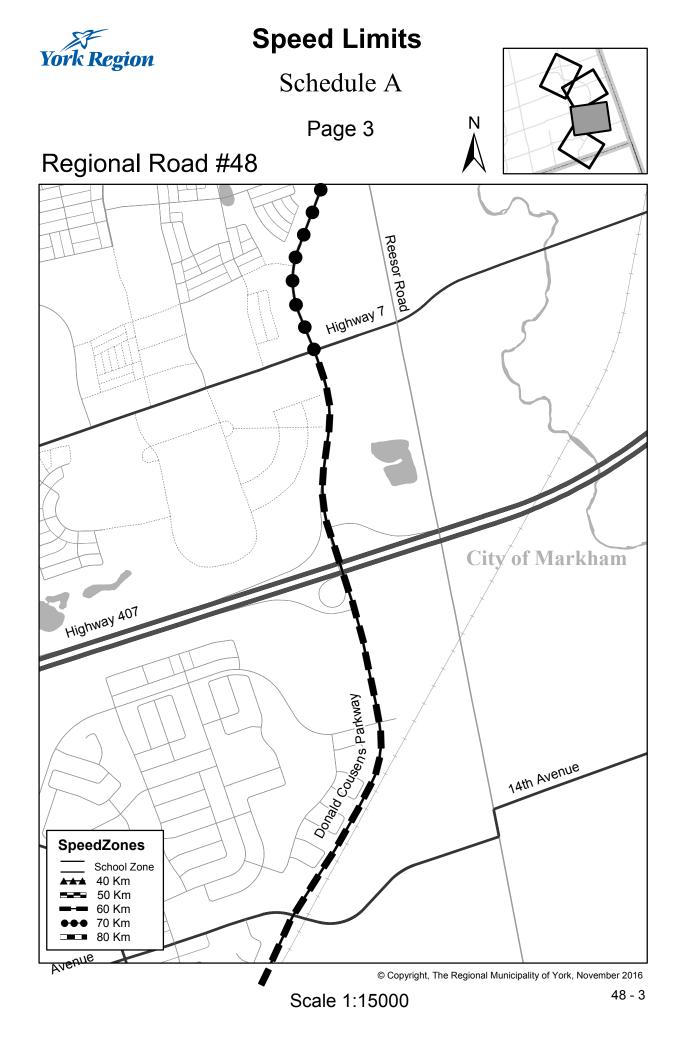

#### A Bylaw to prescribe maximum rates of speed on Donald Cousens Parkway (Y.R. 48)

WHEREAS subsection 128(1) of the *Highway Traffic Act* provides for maximum rates of speed on highways;

AND WHEREAS subsection 128(2) of the *Highway Traffic Act* provides that the council of a municipality may, for motor vehicles driven on a highway or portion of a highway under its jurisdiction, by bylaw prescribe a rate of speed different from the rate set out in subsection 128(1);

NOW THEREFORE, the Council of The Regional Municipality of York enacts as follows:

- 1. In this bylaw:
  - a. "motor vehicle" means a motor vehicle as defined in the Highway Traffic Act,
  - b. "maximum rate of speed" shall mean the rate of speed indicated by reference to the hatching set out in the legend in Schedule "A" to this bylaw.
- 2. When any portion of Donald Cousens Parkway (Y.R. 48) as set out in Schedule "A" to this bylaw has been signed in accordance with the regulation made under the *Highway Traffic Act*, the maximum rates of speed shall be the maximum rate of speed indicated according to the hatching on that portion of the highway, and no person shall drive a motor vehicle on such portion of highway at a greater rate of speed than such maximum rate.
- 3. That Schedule "A" attached shall form part of this bylaw.
- 4. That Bylaw Nos. R-1412-2005-024, R-1450-2006-111 and section 2 of bylaw no. R-1461-2007-054 are hereby repealed.