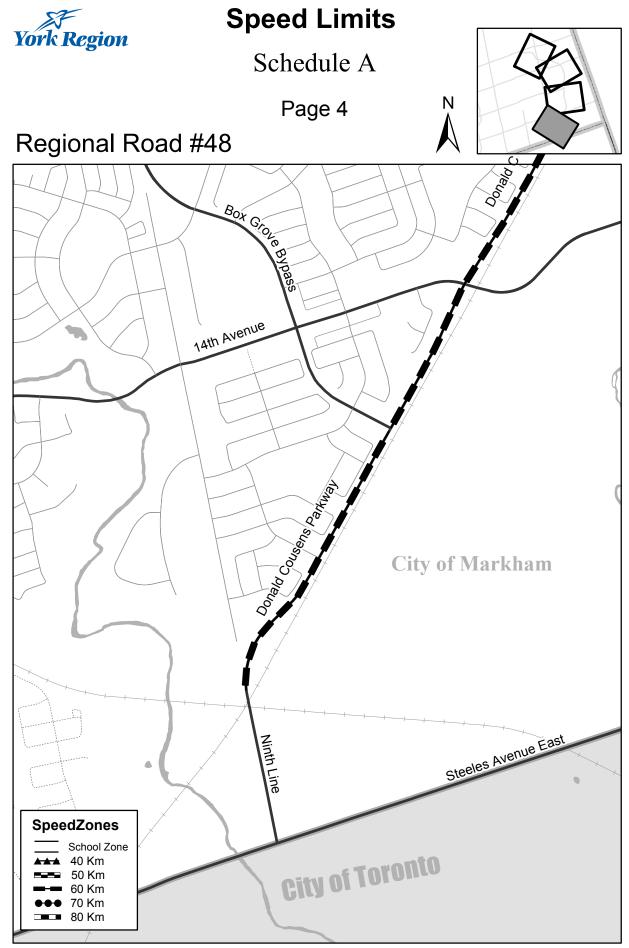

#### A Bylaw to prescribe maximum rates of speed on Donald Cousens Parkway (Y.R. 48)

WHEREAS subsection 128(1) of the *Highway Traffic Act* provides for maximum rates of speed on highways;

AND WHEREAS subsection 128(2) of the *Highway Traffic Act* provides that the council of a municipality may, for motor vehicles driven on a highway or portion of a highway under its jurisdiction, by bylaw prescribe a rate of speed different from the rate set out in subsection 128(1);

NOW THEREFORE, the Council of The Regional Municipality of York enacts as follows:

- 1. In this bylaw:
  - a. "motor vehicle" means a motor vehicle as defined in the Highway Traffic Act,
  - b. "maximum rate of speed" shall mean the rate of speed indicated by reference to the hatching set out in the legend in Schedule "A" to this bylaw.
- 2. When any portion of Donald Cousens Parkway (Y.R. 48) as set out in Schedule "A" to this bylaw has been signed in accordance with the regulation made under the *Highway Traffic Act*, the maximum rates of speed shall be the maximum rate of speed indicated according to the hatching on that portion of the highway, and no person shall drive a motor vehicle on such portion of highway at a greater rate of speed than such maximum rate.
- 3. That Schedule "A" attached shall form part of this bylaw.
- 4. That Bylaw Nos. R-1412-2005-024, R-1450-2006-111 and section 2 of bylaw no. R-1461-2007-054 are hereby repealed.