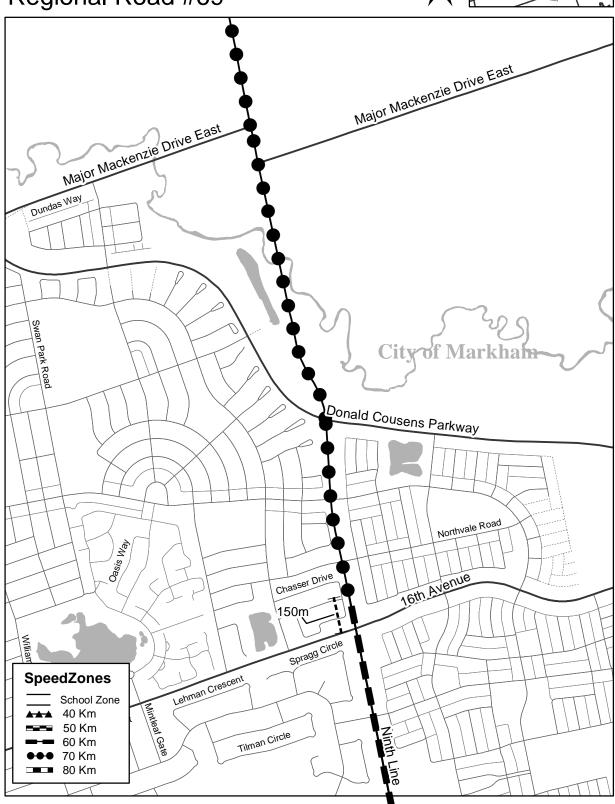

# Appendix B

#### Regional Road #69

ht, The Regional Municipality of York, September, 2014