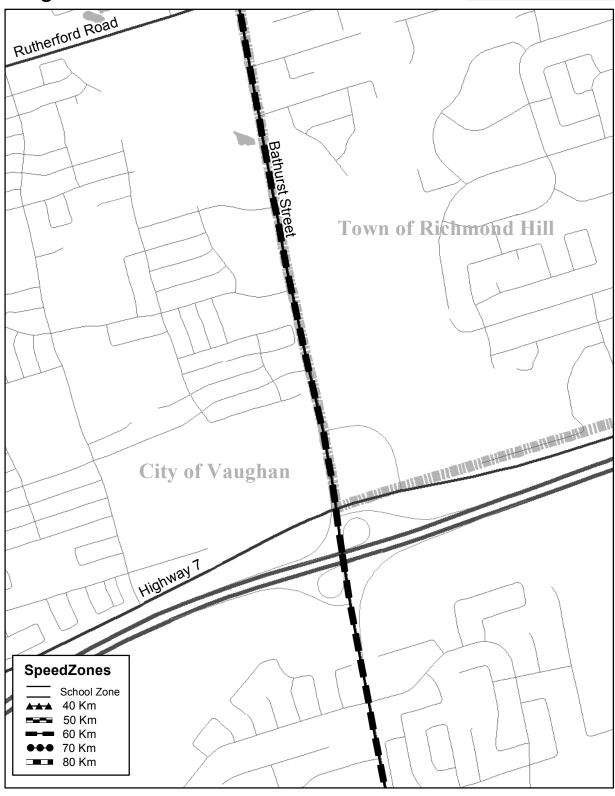

Regional Municipality of York enacts as follows:

- 1. Bylaw No. R-1328-2002-130 is hereby amended by deleting pages 11 and 12 of Schedule "A" and inserting pages 11 and 12 of the attached Appendix "A".
- 2. Schedule A to Bylaw No. R-1328-2002-130 is hereby consolidated as set out in the attached Appendix "B".

ENACTED AND PASSED on April 19, 2012.

| Denis Kelly    | Bill Fisch     |
|----------------|----------------|
| Regional Clerk | Regional Chair |

Authorized by Clause 9, Report 9 of the Committee of the Whole, adopted by Regional Council at its meeting on May 15, 2014.



Schedule A

Page 11



Regional Road #38



© Copyright, The Regional Municipality of York, May 2014





Schedule A

Page 1



Regional Road #38







Appendix B



Schedule A

Page 2



## Regional Road #38







Schedule A

Page 4



Regional Road #38





### Appendix B



Schedule A

Page 5



Regional Road #38









Schedule A

Page 8







Schedule A

Page 9



Regional Road #38





Geomatics

## **Speed Limits**



Appendix B

Page 10





Schedule A

Page 11



Regional Road #38



© Copyright, The Regional Municipality of York, May 2014





Geomatics

## **Speed Limits**

Schedule A

Page 13



## Regional Road #38



© Copyright, The Regional Municipality of York, May 2014