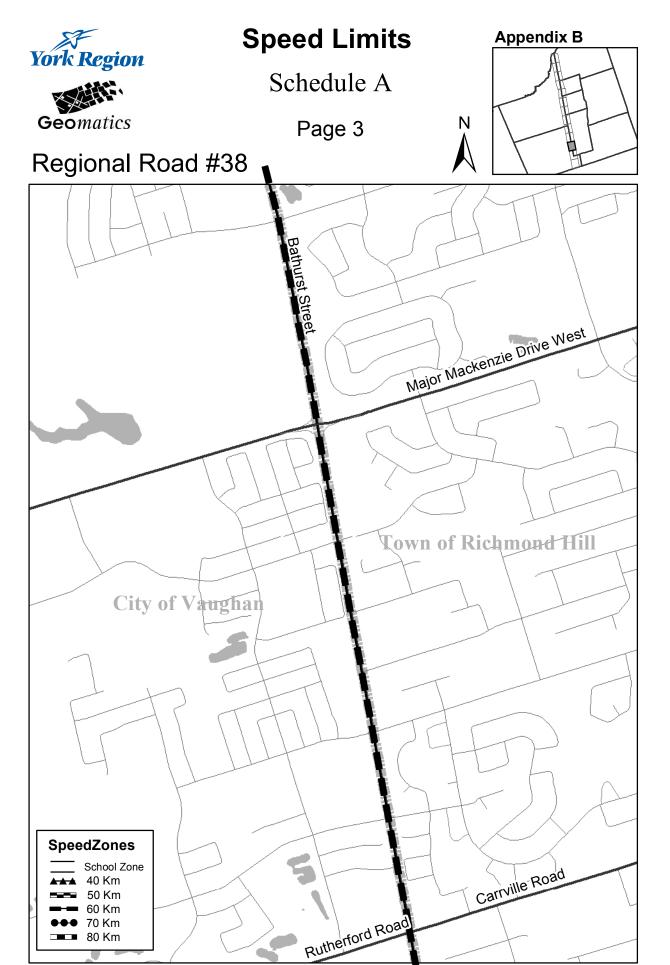

egional Municipality of York enacts as follows:

- 1. Bylaw No. R-1328-2002-130 is hereby amended by deleting pages 11 and 12 of Schedule "A" and inserting pages 11 and 12 of the attached Appendix "A".
- 2. Schedule A to Bylaw No. R-1328-2002-130 is hereby consolidated as set out in the attached Appendix "B".

ENACTED AND PASSED on April 19, 2012.

| Denis Kelly    | Bill Fisch     |
|----------------|----------------|
| Regional Clerk | Regional Chair |

Authorized by Clause 9, Report 9 of the Committee of the Whole, adopted by Regional Council at its meeting on May 15, 2014.



Schedule A

Page 11



Regional Road #38



© Copyright, The Regional Municipality of York, May 2014





Schedule A

Page 1



Regional Road #38







Appendix B



Schedule A

Page 2



## Regional Road #38







Schedule A

Page 4



Regional Road #38





### Appendix B



Schedule A

Page 5



Regional Road #38









Schedule A

Page 8







Schedule A

Page 9



Regional Road #38





Geomatics

## **Speed Limits**



Appendix B

Page 10





Schedule A

Page 11



Regional Road #38



© Copyright, The Regional Municipality of York, May 2014





Geomatics

## **Speed Limits**

Schedule A

Page 13



## Regional Road #38



© Copyright, The Regional Municipality of York, May 2014