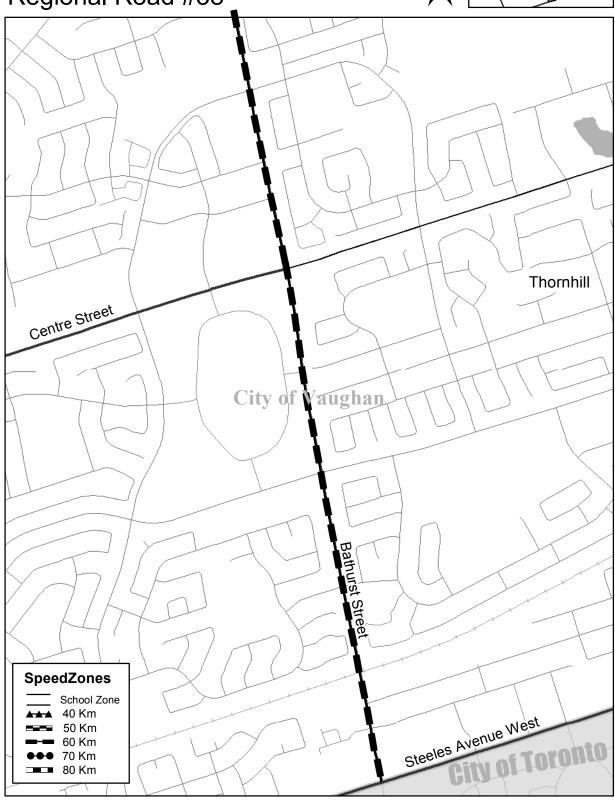

by Council from time to time;

NOW THEREFORE the Council of The Regional Municipality of York enacts as follows:

- 1. Bylaw No. R-1328-2002-130 is hereby amended by deleting pages 11 and 12 of Schedule "A" and inserting pages 11 and 12 of the attached Appendix "A".
- 2. Schedule A to Bylaw No. R-1328-2002-130 is hereby consolidated as set out in the attached Appendix "B".

ENACTED AND PASSED on April 19, 2012.

| Denis Kelly    | Bill Fisch     |
|----------------|----------------|
| Regional Clerk | Regional Chair |

Authorized by Clause 9, Report 9 of the Committee of the Whole, adopted by Regional Council at its meeting on May 15, 2014.



Schedule A

Page 11



Regional Road #38



© Copyright, The Regional Municipality of York, May 2014





Schedule A

Page 1



Regional Road #38







Appendix B



Schedule A

Page 2



## Regional Road #38







Schedule A

Page 4



Regional Road #38





### Appendix B



Schedule A

Page 5



Regional Road #38









Schedule A

Page 8







Schedule A

Page 9



Regional Road #38





Geomatics

## **Speed Limits**



Appendix B

Page 10





Schedule A

Page 11



Regional Road #38



© Copyright, The Regional Municipality of York, May 2014





Geomatics

## **Speed Limits**

Schedule A

Page 13



## Regional Road #38



© Copyright, The Regional Municipality of York, May 2014