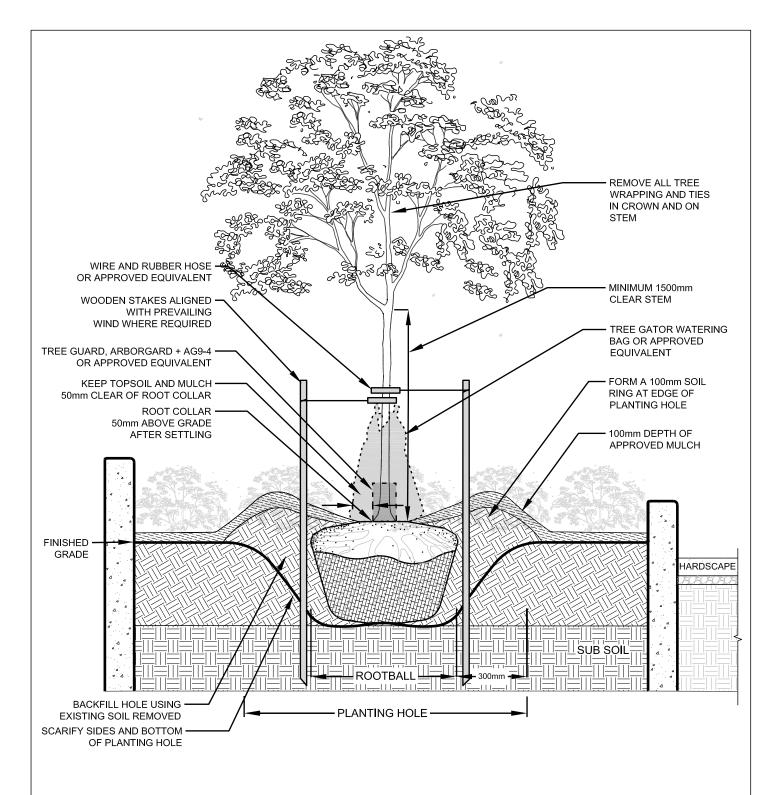

# CALIPER DECIDUOUS TREE PLANTING DETAIL FOR LANDSCAPED BEDS

| DATE: | JANUARY 2022 |   | SCALE N.T.S. |
|-------|--------------|---|--------------|
| REV.  | Х            | x | NHF-102      |

- REFER TO YORK REGION SPECIFICATIONS FOR COMPLETE PLANTING REQUIREMENTS
- REFER TO YORK REGION IRRIGATION DESIGN GUIDELINES 2. FOR COMPLETE TREE GRATE PLANTER IRRIGATION REQUIREMENTS
- INSTALL APPROVED MYCORRHIZAL INOCULANT
- ELIMINATE AIR POCKETS AND SECURE STEM IN VERTICAL POSITION BY TAMPING BACKFILL IN PLACE
- CUT AND REMOVE ALL WIRE, ROPE, BURLAP AND TWINE FROM THE TOP 1/3 OF THE ROOTBALL
- SOAK THE ROOTBALL AND BACKFILL AREA WITH 40 LITRES OF WATER AFTER PLANTING
- INSTALL APPROVED TREE WATERING BAG
- PRUNE TO REMOVE DEAD, BROKEN AND DAMAGED **BRANCHES**