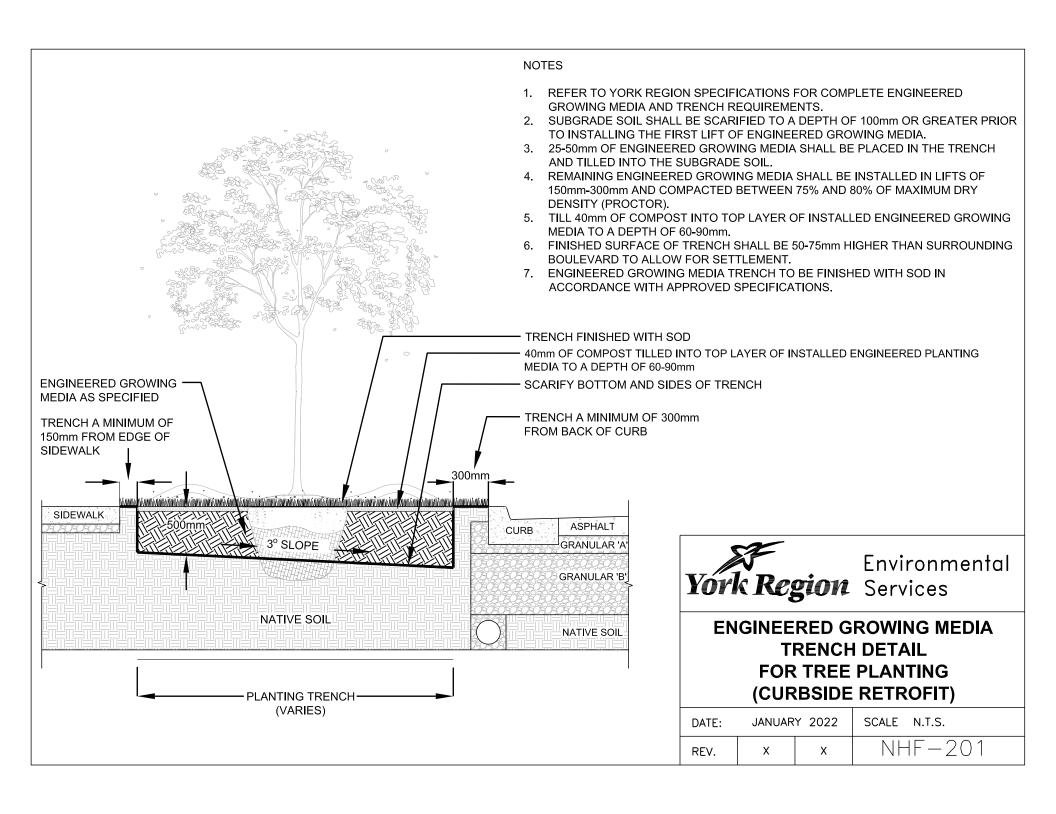

- REFER TO YORK REGION SPECIFICATIONS FOR COMPLETE PLANTING REQUIREMENTS
- INSTALL APPROVED MYCORRHIZAL INOCULANT
- ELIMINATE AIR POCKETS AND SECURE STEM IN VERTICAL 3. POSITION BY TAMPING BACKFILL IN PLACE
- CUT AND REMOVE ALL WIRE, ROPE, BURLAP AND TWINE FROM THE TOP 1/3 OF THE ROOTBALL
- SOAK THE ROOTBALL AND BACKFILL AREA WITH 40 LITRES OF WATER AFTER PLANTING
- **INSTALL APPROVED TREE WATERING BAG**
- PRUNE TO REMOVE DEAD, BROKEN AND DAMAGED **BRANCHES**

# **CALIPER DECIDUOUS TREE PLANTING DETAIL** FOR SOFTSCAPE BOULEVARDS

| DATE: | JANUARY 2022 |   | SCALE N.T.S. |
|-------|--------------|---|--------------|
| REV.  | Х            | X | NHF-100      |