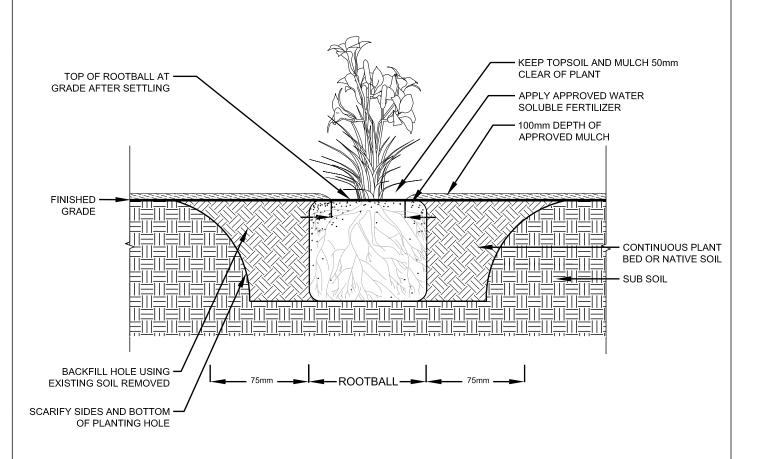

### **CONTAINER GROWN SHRUB** PLANTING DETAIL ON SLOPE

| DATE: | JANUAR | Y 2022 | SCALE N.T.S. |
|-------|--------|--------|--------------|
| REV.  | X      | х      | NHF-112      |

- REFER TO YORK REGION SPECIFICATIONS FOR COMPLETE PLANTING REQUIREMENTS
- PRIOR TO PLANTING, REMOVE THE CONTAINER
- IF REQUIRED, SHAVE THE OUTSIDE OF THE ROOTBALL TO REMOVE 3. ANY CIRCLING ROOTS
- ELIMINATE AIR POCKETS AND SECURE PERENNIAL IN VERTICAL POSITION BY TAMPING BACKFILL IN PLACE
- IMMEDIATELY PRIOR TO PLANTING, SOAK THE ENTIRE ROOTBALL 5. WITH 5 LITRES OF WATER
- IMMEDIATELY AFTER PLANTING, SOAK THE ROOTBALL WITH 5 LITRES OF WATER MIXED WITH AN APPROVED 10-52-10 WATER SOLUBLE FERTILIZER ACCORDING TO MANUFACTURERS INSTRUCTIONS
- PRUNE TO REMOVE ALL DEAD AND DAMAGED FLOWER STALKS AND **FOLIAGE**

# **CONTAINER GROWN PERENNIAL PLANTING DETAIL**

| DATE: | JANUAR | Y 2022 | SCALE N.T.S. |
|-------|--------|--------|--------------|
| REV.  | X      | Х      | NHF-113      |