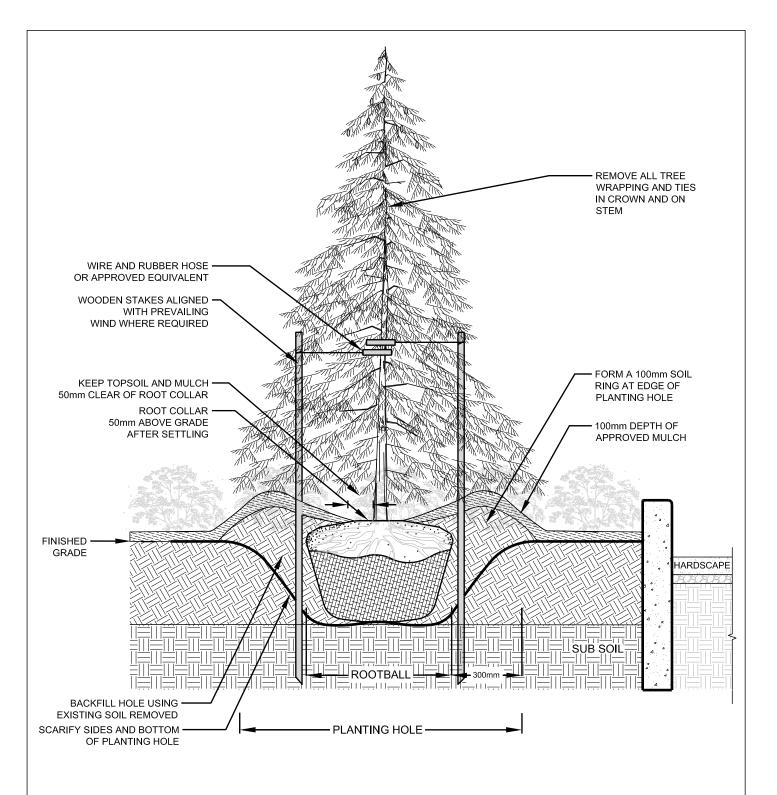

# **CALIPER CONIFEROUS TREE** PLANTING DETAIL FOR SOFTSCAPE BOULEVARDS

| DATE: | JANUAR | Y 2022 | SCALE N.T.S. |
|-------|--------|--------|--------------|
| REV.  | X      | ×      | NHF-106      |

- REFER TO YORK REGION SPECIFICATIONS FOR COMPLETE PLANTING REQUIREMENTS
- 2. INSTALL APPROVED MYCORRHIZAL INOCULANT
- 3. ELIMINATE AIR POCKETS AND SECURE STEM IN VERTICAL POSITION BY TAMPING BACKFILL IN PLACE
- CUT AND REMOVE ALL WIRE, ROPE, BURLAP AND TWINE FROM THE TOP 1/3 OF THE ROOTBALL
- SOAK THE ROOTBALL AND BACKFILL AREA WITH 40 LITRES OF WATER AFTER PLANTING
- PRUNE TO REMOVE DEAD, BROKEN AND DAMAGED **BRANCHES**

Environmental

### **CALIPER CONIFEROUS TREE** PLANTING DETAIL ON SLOPE

| DATE: | JANUAR | Y 2022 | SCALE N.T.S. |
|-------|--------|--------|--------------|
| REV.  | X      | х      | NHF-107      |

- REFER TO YORK REGION SPECIFICATIONS FOR COMPLETE PLANTING REQUIREMENTS
- 2. INSTALL APPROVED MYCORRHIZAL INOCULANT
- ELIMINATE AIR POCKETS AND SECURE STEM IN VERTICAL 3. POSITION BY TAMPING BACKFILL IN PLACE
- CUT AND REMOVE ALL WIRE, ROPE, BURLAP AND TWINE 4. FROM THE TOP 1/3 OF THE ROOTBALL
- SOAK THE ROOTBALL AND BACKFILL AREA WITH 40 LITRES OF WATER AFTER PLANTING
- PRUNE TO REMOVE DEAD, BROKEN AND DAMAGED **BRANCHES**