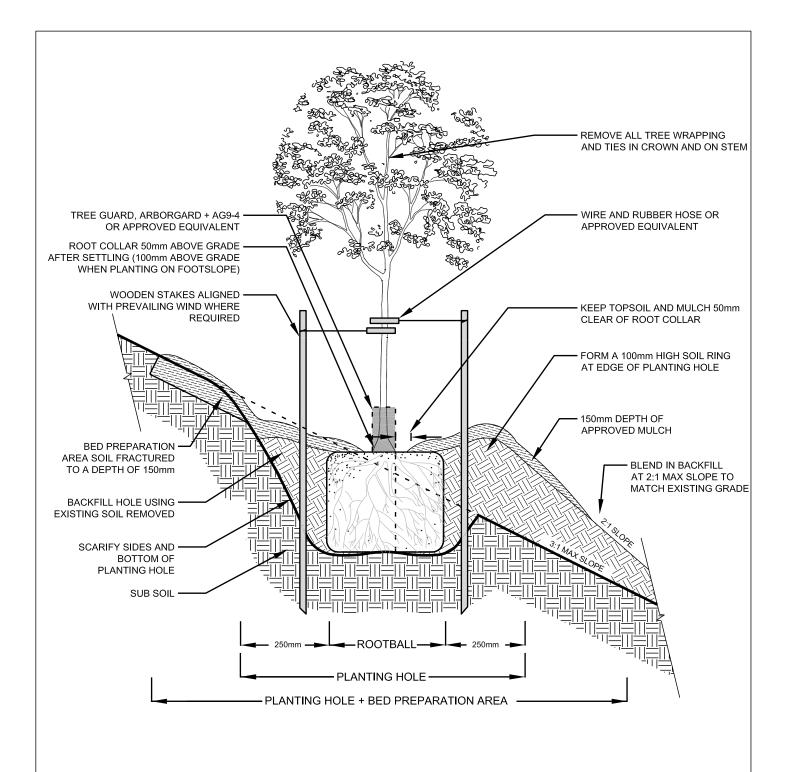

# CALIPER DECIDUOUS TREE PLANTING DETAIL ON SLOPE

| DATE: | JANUAR | Y 2022 | SCALE N.T.S. |
|-------|--------|--------|--------------|
| REV.  | Х      | X      | NHF-101      |

- REFER TO YORK REGION SPECIFICATIONS FOR COMPLETE PLANTING REQUIREMENTS
- INSTALL APPROVED MYCORRHIZAL INOCULANT 2.
- ELIMINATE AIR POCKETS AND SECURE STEM IN VERTICAL 3. POSITION BY TAMPING BACKFILL IN PLACE
- CUT AND REMOVE ALL WIRE, ROPE, BURLAP AND TWINE 4. FROM THE TOP 1/3 OF THE ROOTBALL
- SOAK THE ROOTBALL AND BACKFILL AREA WITH 40 LITRES OF WATER AFTER PLANTING
- INSTALL APPROVED TREE WATERING BAG
- PRUNE TO REMOVE DEAD, BROKEN AND DAMAGED **BRANCHES**