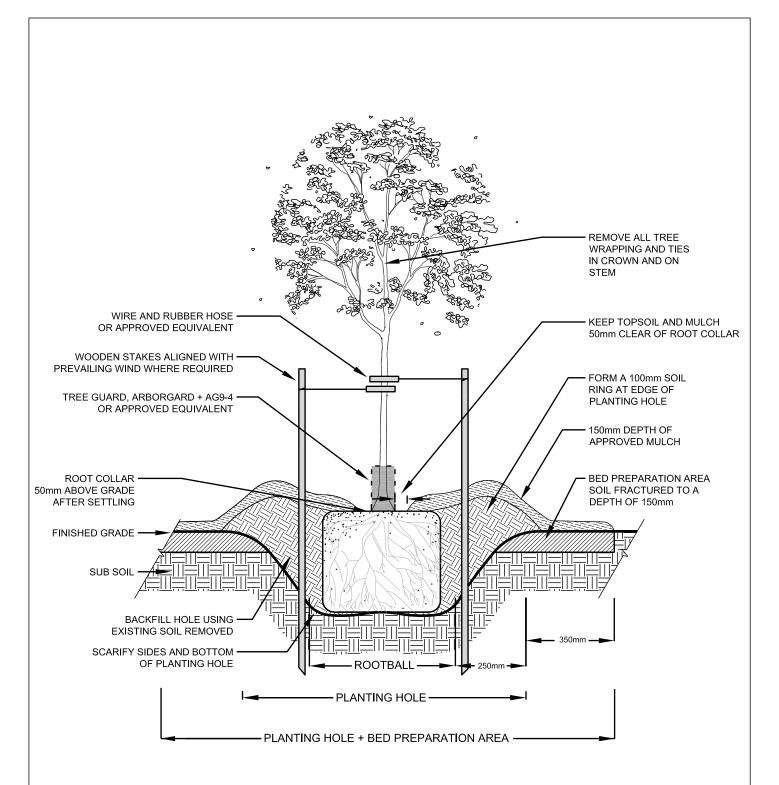

- REFER TO YORK REGION SPECIFICATIONS FOR COMPLETE PLANTING REQUIREMENTS
- INSTALL APPROVED MYCORRHIZAL INOCULANT
- ELIMINATE AIR POCKETS AND SECURE STEM IN VERTICAL 3. POSITION BY TAMPING BACKFILL IN PLACE
- CUT AND REMOVE ALL WIRE, ROPE, BURLAP AND TWINE FROM THE TOP 1/3 OF THE ROOTBALL
- SOAK THE ROOTBALL AND BACKFILL AREA WITH 40 LITRES OF WATER AFTER PLANTING
- **INSTALL APPROVED TREE WATERING BAG**
- PRUNE TO REMOVE DEAD, BROKEN AND DAMAGED **BRANCHES**

# **CALIPER DECIDUOUS TREE PLANTING DETAIL** FOR SOFTSCAPE BOULEVARDS

| DATE: | JANUARY 2022 |   | SCALE N.T.S. |
|-------|--------------|---|--------------|
| REV.  | Х            | X | NHF-100      |

- REFER TO YORK REGION SPECIFICATIONS FOR COMPLETE PLANTING REQUIREMENTS
- 2. INSTALL APPROVED MYCORRHIZAL INOCULANT
- ELIMINATE AIR POCKETS AND SECURE STEM IN VERTICAL POSITION BY TAMPING BACKFILL IN PLACE
- 4. CUT AND REMOVE ALL WIRE, ROPE, BURLAP AND TWINE FROM THE TOP 1/3 OF THE ROOTBALL
- 5. SOAK THE ROOTBALL AND BACKFILL AREA WITH 40 LITRES OF WATER AFTER PLANTING
- 6. INSTALL APPROVED TREE WATERING BAG
- PRUNE TO REMOVE DEAD, BROKEN AND DAMAGED BRANCHES