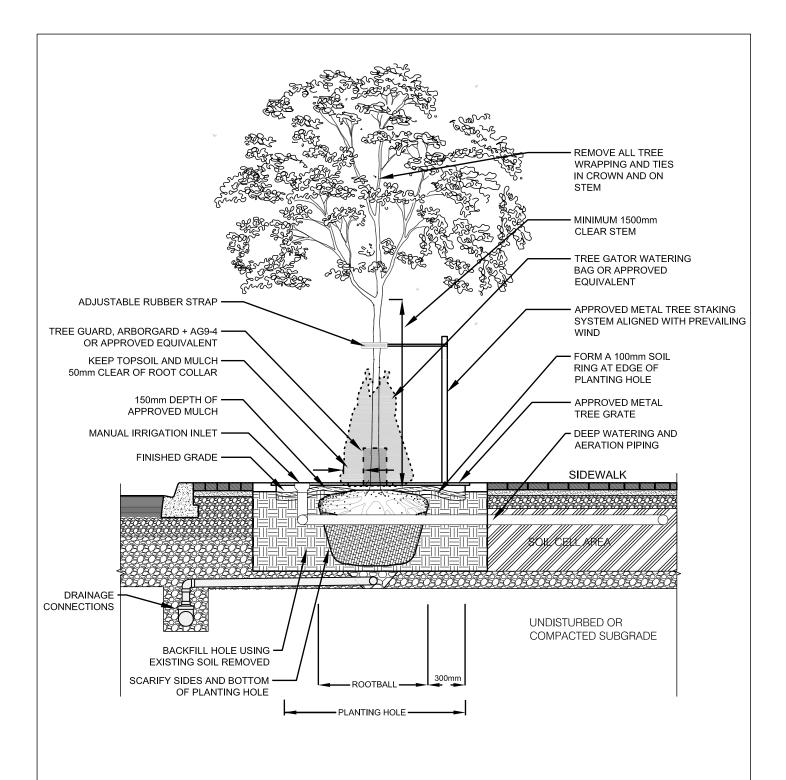

# **CALIPER DECIDUOUS TREE** PLANTING DETAIL FOR TREE GRATE PLANTER

| DATE: | JANUAR | Y 2022 | SCALE N.T.S. |
|-------|--------|--------|--------------|
| REV.  | Х      | Х      | NHF-103      |

- REFER TO YORK REGION SPECIFICATIONS FOR COMPLETE PLANTING REQUIREMENTS
- INSTALL APPROVED MYCORRHIZAL INOCULANT
- PRIOR TO PLANTING, REMOVE THE CONTAINER 3.
- IF REQUIRED, SHAVE THE OUTSIDE OF THE ROOTBALL TO REMOVE CIRCLING ROOTS
- ELIMINATE AIR POCKETS AND SECURE STEM IN VERTICAL 5. POSITION BY TAMPING BACKFILL IN PLACE
- PRIOR TO PLANTING, SOAK THE ROOTBALL WITH 20 LITRES OF WATER
- AFTER PLANTING, SOAK THE ROOTBALL AND BACKFILL AREA WITH 20 LITRES OF WATER
- PRUNE TO REMOVE DEAD, BROKEN AND DAMAGED **BRANCHES**