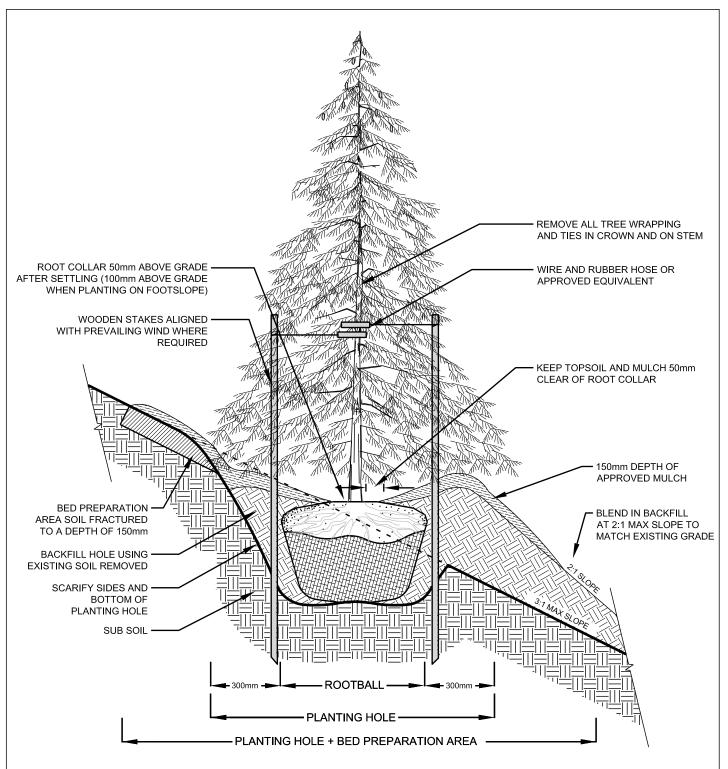

### **CALIPER CONIFEROUS TREE** PLANTING DETAIL ON SLOPE

| DATE: | JANUAR | Y 2022 | SCALE N.T.S. |
|-------|--------|--------|--------------|
| REV.  | X      | х      | NHF-107      |

- REFER TO YORK REGION SPECIFICATIONS FOR COMPLETE PLANTING REQUIREMENTS
- 2. INSTALL APPROVED MYCORRHIZAL INOCULANT
- ELIMINATE AIR POCKETS AND SECURE STEM IN VERTICAL 3. POSITION BY TAMPING BACKFILL IN PLACE
- CUT AND REMOVE ALL WIRE, ROPE, BURLAP AND TWINE 4. FROM THE TOP 1/3 OF THE ROOTBALL
- SOAK THE ROOTBALL AND BACKFILL AREA WITH 40 LITRES OF WATER AFTER PLANTING
- PRUNE TO REMOVE DEAD, BROKEN AND DAMAGED **BRANCHES**