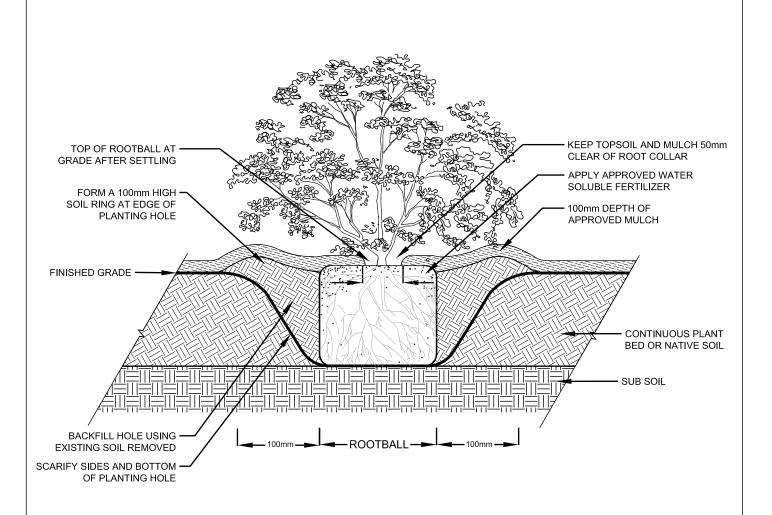

Environmental

### **CONTAINER GROWN DECIDUOUS** TREE PLANTING DETAIL

| DATE: | JANUARY 2022 |   | SCALE N.T.S. |
|-------|--------------|---|--------------|
| REV.  | Х            | х | NHF-104      |

- REFER TO YORK REGION SPECIFICATIONS FOR COMPLETE PLANTING REQUIREMENTS
- INSTALL APPROVED MYCORRHIZAL INOCULANT
- PRIOR TO PLANTING, REMOVE THE CONTAINER 3.
- IF REQUIRED, SHAVE THE OUTSIDE OF THE ROOTBALL TO REMOVE CIRCLING ROOTS
- ELIMINATE AIR POCKETS AND SECURE STEM IN VERTICAL POSITION BY TAMPING BACKFILL IN PLACE
- PRIOR TO PLANTING, SOAK THE ROOTBALL WITH 20 LITRES
- AFTER PLANTING, SOAK THE ROOTBALL AND BACKFILL AREA WITH 20 LITRES OF WATER
- PRUNE TO REMOVE DEAD, BROKEN AND DAMAGED **BRANCHES**