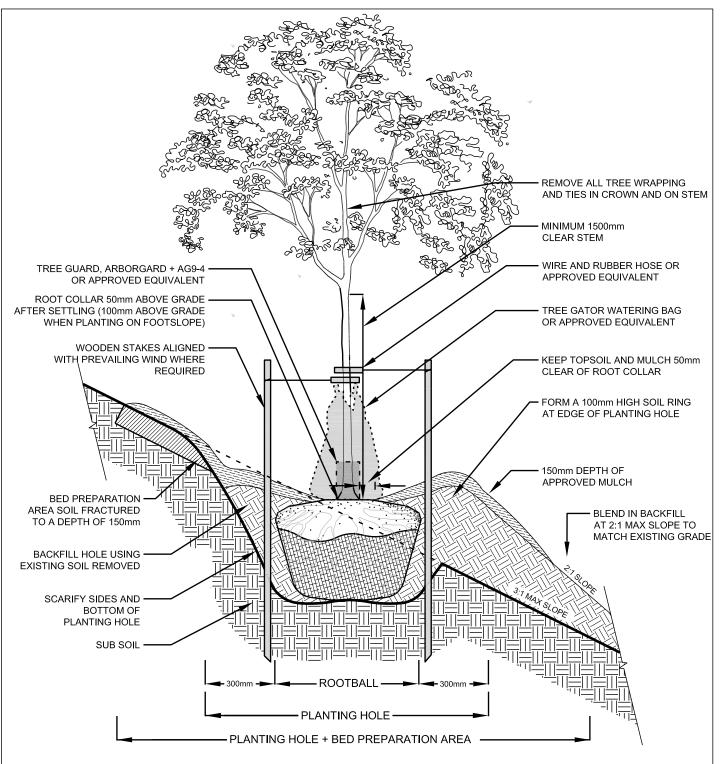

# CALIPER DECIDUOUS TREE PLANTING DETAIL ON SLOPE

| DATE: | JANUAR | Y 2022 | SCALE N.T.S. |
|-------|--------|--------|--------------|
| REV.  | Х      | X      | NHF-101      |

- REFER TO YORK REGION SPECIFICATIONS FOR COMPLETE PLANTING REQUIREMENTS
- INSTALL APPROVED MYCORRHIZAL INOCULANT 2.
- ELIMINATE AIR POCKETS AND SECURE STEM IN VERTICAL 3. POSITION BY TAMPING BACKFILL IN PLACE
- CUT AND REMOVE ALL WIRE, ROPE, BURLAP AND TWINE 4. FROM THE TOP 1/3 OF THE ROOTBALL
- SOAK THE ROOTBALL AND BACKFILL AREA WITH 40 LITRES OF WATER AFTER PLANTING
- INSTALL APPROVED TREE WATERING BAG
- PRUNE TO REMOVE DEAD, BROKEN AND DAMAGED **BRANCHES**