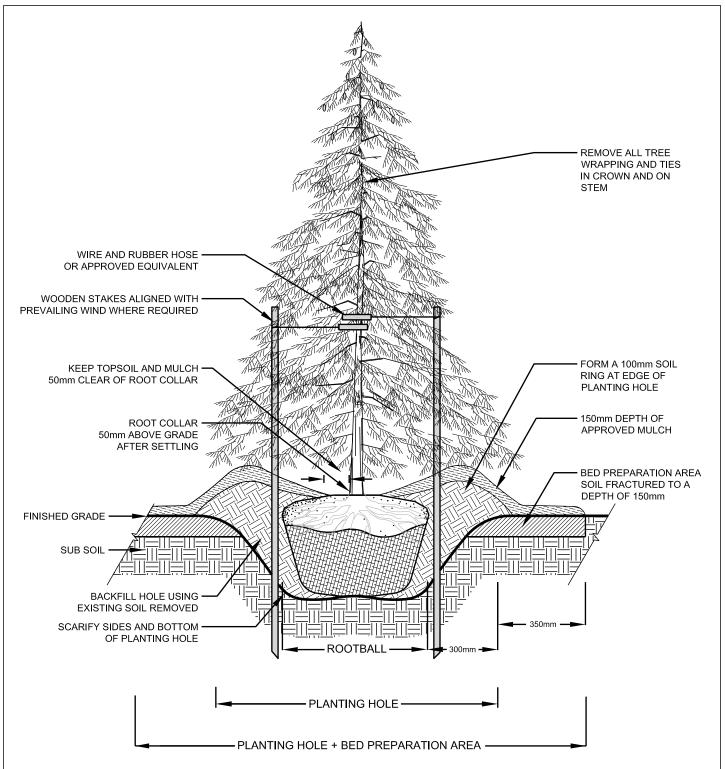

# **CALIPER CONIFEROUS TREE** PLANTING DETAIL FOR SOFTSCAPE BOULEVARDS

| DATE: | JANUAR | Y 2022 | SCALE N.T.S. |
|-------|--------|--------|--------------|
| REV.  | X      | ×      | NHF-106      |

- REFER TO YORK REGION SPECIFICATIONS FOR COMPLETE PLANTING REQUIREMENTS
- 2. INSTALL APPROVED MYCORRHIZAL INOCULANT
- 3. ELIMINATE AIR POCKETS AND SECURE STEM IN VERTICAL POSITION BY TAMPING BACKFILL IN PLACE
- CUT AND REMOVE ALL WIRE, ROPE, BURLAP AND TWINE FROM THE TOP 1/3 OF THE ROOTBALL
- SOAK THE ROOTBALL AND BACKFILL AREA WITH 40 LITRES OF WATER AFTER PLANTING
- PRUNE TO REMOVE DEAD, BROKEN AND DAMAGED **BRANCHES**