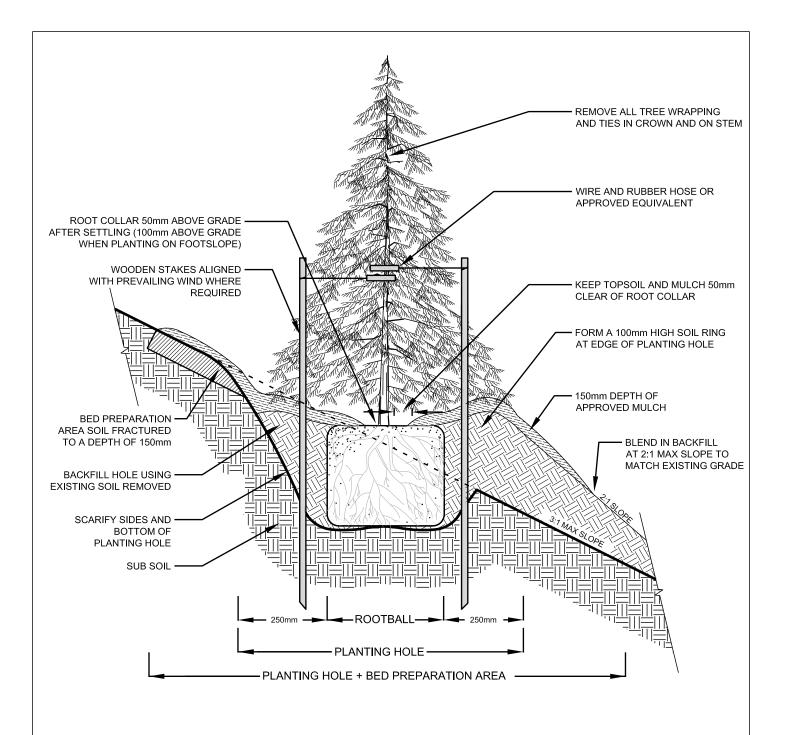

Environmental

### **CALIPER CONIFEROUS TREE** PLANTING DETAIL ON SLOPE

| DATE: | JANUAR | Y 2022 | SCALE N.T.S. |
|-------|--------|--------|--------------|
| REV.  | X      | х      | NHF-107      |

- REFER TO YORK REGION SPECIFICATIONS FOR COMPLETE PLANTING REQUIREMENTS
- 2. INSTALL APPROVED MYCORRHIZAL INOCULANT
- ELIMINATE AIR POCKETS AND SECURE STEM IN VERTICAL 3. POSITION BY TAMPING BACKFILL IN PLACE
- CUT AND REMOVE ALL WIRE, ROPE, BURLAP AND TWINE 4. FROM THE TOP 1/3 OF THE ROOTBALL
- SOAK THE ROOTBALL AND BACKFILL AREA WITH 40 LITRES OF WATER AFTER PLANTING
- PRUNE TO REMOVE DEAD, BROKEN AND DAMAGED **BRANCHES**