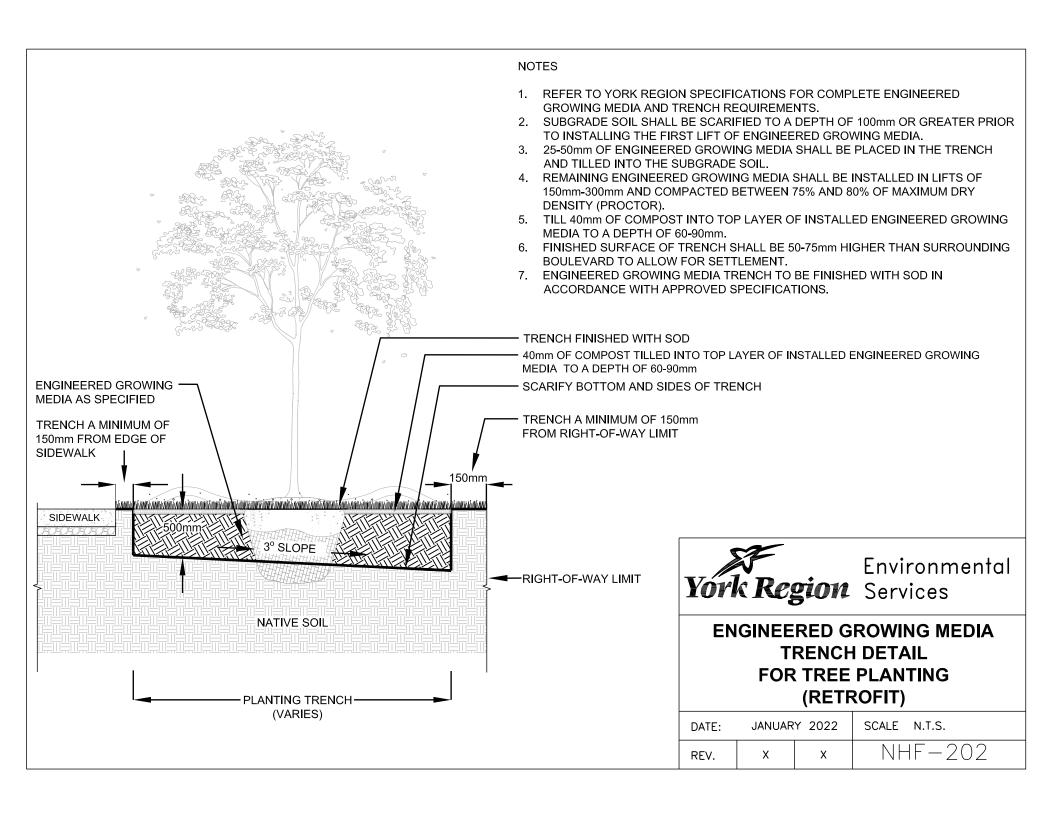

- REFER TO YORK REGION SPECIFICATIONS FOR COMPLETE PLANTING REQUIREMENTS
- INSTALL APPROVED MYCORRHIZAL INOCULANT
- ELIMINATE AIR POCKETS AND SECURE STEM IN VERTICAL 3. POSITION BY TAMPING BACKFILL IN PLACE
- CUT AND REMOVE ALL WIRE, ROPE, BURLAP AND TWINE FROM THE TOP 1/3 OF THE ROOTBALL
- SOAK THE ROOTBALL AND BACKFILL AREA WITH 40 LITRES OF WATER AFTER PLANTING
- **INSTALL APPROVED TREE WATERING BAG**
- PRUNE TO REMOVE DEAD, BROKEN AND DAMAGED **BRANCHES**

- REFER TO YORK REGION SPECIFICATIONS FOR COMPLETE PLANTING REQUIREMENTS
- 2. INSTALL APPROVED MYCORRHIZAL INOCULANT
- ELIMINATE AIR POCKETS AND SECURE STEM IN VERTICAL POSITION BY TAMPING BACKFILL IN PLACE
- 4. CUT AND REMOVE ALL WIRE, ROPE, BURLAP AND TWINE FROM THE TOP 1/3 OF THE ROOTBALL
- 5. SOAK THE ROOTBALL AND BACKFILL AREA WITH 40 LITRES OF WATER AFTER PLANTING
- 6. INSTALL APPROVED TREE WATERING BAG
- PRUNE TO REMOVE DEAD, BROKEN AND DAMAGED BRANCHES