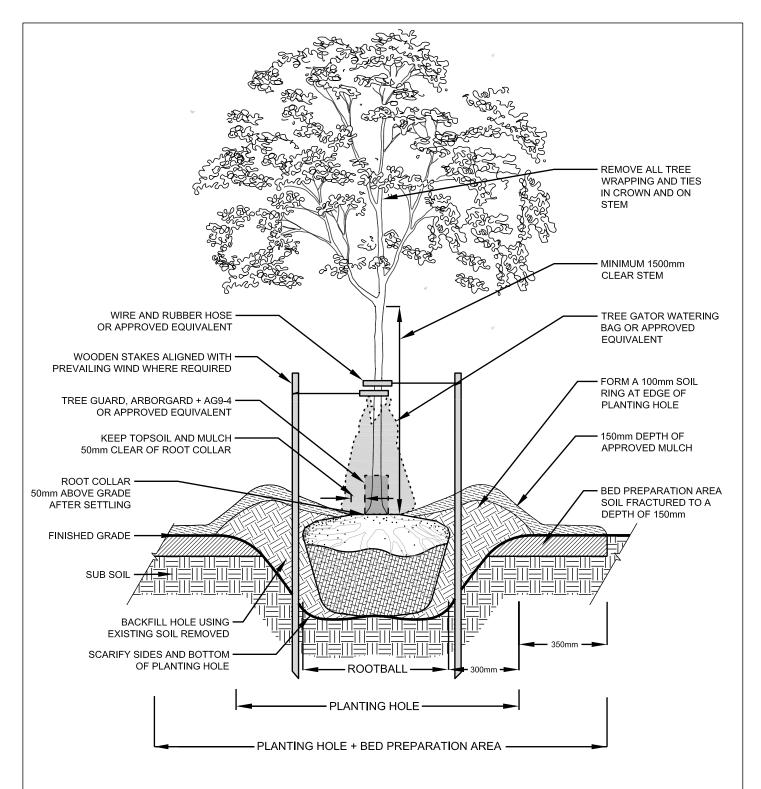

- REFER TO YORK REGION SPECIFICATIONS FOR COMPLETE PLANTING REQUIREMENTS
- INSTALL APPROVED MYCORRHIZAL INOCULANT
- ELIMINATE AIR POCKETS AND SECURE STEM IN VERTICAL 3. POSITION BY TAMPING BACKFILL IN PLACE
- CUT AND REMOVE ALL WIRE, ROPE, BURLAP AND TWINE FROM THE TOP 1/3 OF THE ROOTBALL
- SOAK THE ROOTBALL AND BACKFILL AREA WITH 40 LITRES OF WATER AFTER PLANTING
- **INSTALL APPROVED TREE WATERING BAG**
- PRUNE TO REMOVE DEAD, BROKEN AND DAMAGED **BRANCHES**

# **CALIPER DECIDUOUS TREE PLANTING DETAIL** FOR SOFTSCAPE BOULEVARDS

| DATE: | JANUARY 2022 |   | SCALE N.T.S. |
|-------|--------------|---|--------------|
| REV.  | Х            | X | NHF-100      |

- REFER TO YORK REGION SPECIFICATIONS FOR COMPLETE PLANTING REQUIREMENTS
- 2. INSTALL APPROVED MYCORRHIZAL INOCULANT
- ELIMINATE AIR POCKETS AND SECURE STEM IN VERTICAL POSITION BY TAMPING BACKFILL IN PLACE
- 4. CUT AND REMOVE ALL WIRE, ROPE, BURLAP AND TWINE FROM THE TOP 1/3 OF THE ROOTBALL
- 5. SOAK THE ROOTBALL AND BACKFILL AREA WITH 40 LITRES OF WATER AFTER PLANTING
- 6. INSTALL APPROVED TREE WATERING BAG
- PRUNE TO REMOVE DEAD, BROKEN AND DAMAGED BRANCHES