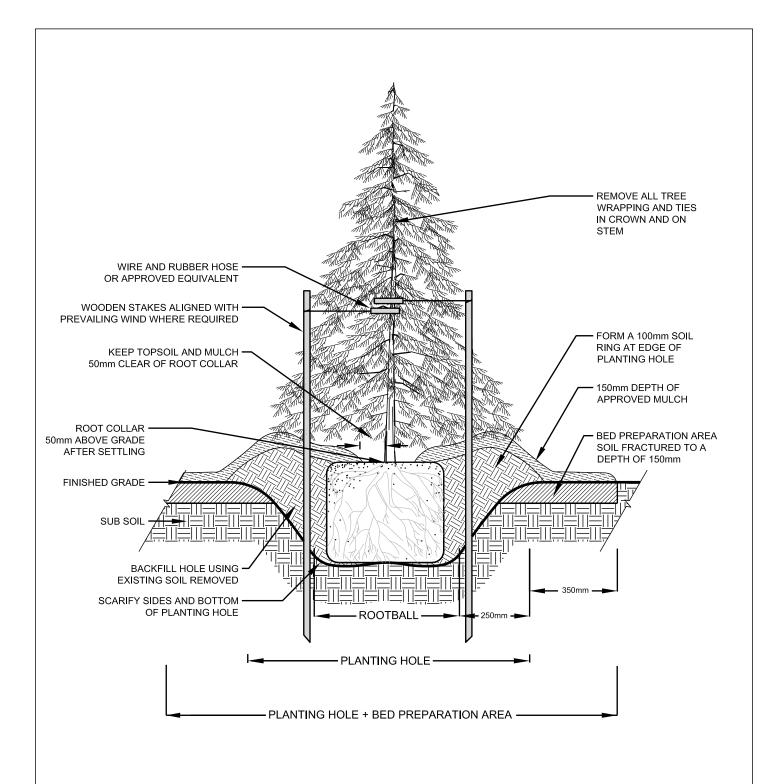

Environmental

### **CALIPER CONIFEROUS TREE** PLANTING DETAIL FOR LANDSCAPED BEDS

| DATE: | JANUAR | Y 2022 | SCALE N.T.S. |
|-------|--------|--------|--------------|
| REV.  | Х      | Х      | NHF-108      |

- REFER TO YORK REGION SPECIFICATIONS FOR COMPLETE PLANTING REQUIREMENTS
- INSTALL APPROVED MYCORRHIZAL INOCULANT
- 3. PRIOR TO PLANTING, REMOVE THE CONTAINER
- 4. IF REQUIRED, SHAVE THE OUTSIDE OF THE ROOTBALL TO REMOVE CIRCLING ROOTS
- 5. ELIMINATE AIR POCKETS AND SECURE STEM IN VERTICAL POSITION BY TAMPING BACKFILL IN PLACE
- 6. PRIOR TO PLANTING, SOAK THE ROOTBALL WITH 20 LITRES OF WATER
- AFTER PLANTING, SOAK THE ROOTBALL AND BACKFILL AREA WITH 20 LITRES OF WATER
- PRUNE TO REMOVE DEAD, BROKEN AND DAMAGED **BRANCHES**