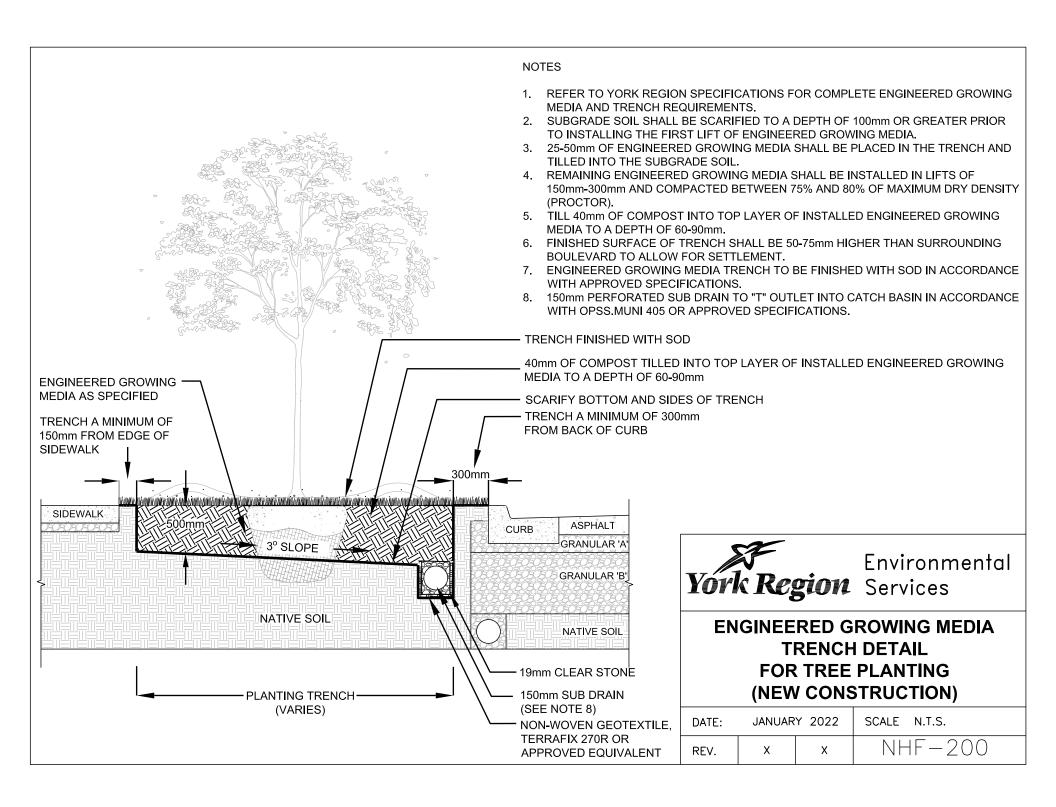

- REFER TO YORK REGION SPECIFICATIONS FOR COMPLETE PLANTING REQUIREMENTS
- INSTALL APPROVED MYCORRHIZAL INOCULANT
- ELIMINATE AIR POCKETS AND SECURE STEM IN VERTICAL 3. POSITION BY TAMPING BACKFILL IN PLACE
- CUT AND REMOVE ALL WIRE, ROPE, BURLAP AND TWINE FROM THE TOP 1/3 OF THE ROOTBALL
- SOAK THE ROOTBALL AND BACKFILL AREA WITH 40 LITRES OF WATER AFTER PLANTING
- **INSTALL APPROVED TREE WATERING BAG**
- PRUNE TO REMOVE DEAD, BROKEN AND DAMAGED **BRANCHES**

# **CALIPER DECIDUOUS TREE PLANTING DETAIL** FOR SOFTSCAPE BOULEVARDS

| DATE: | JANUARY 2022 |   | SCALE N.T.S. |
|-------|--------------|---|--------------|
| REV.  | Х            | X | NHF-100      |