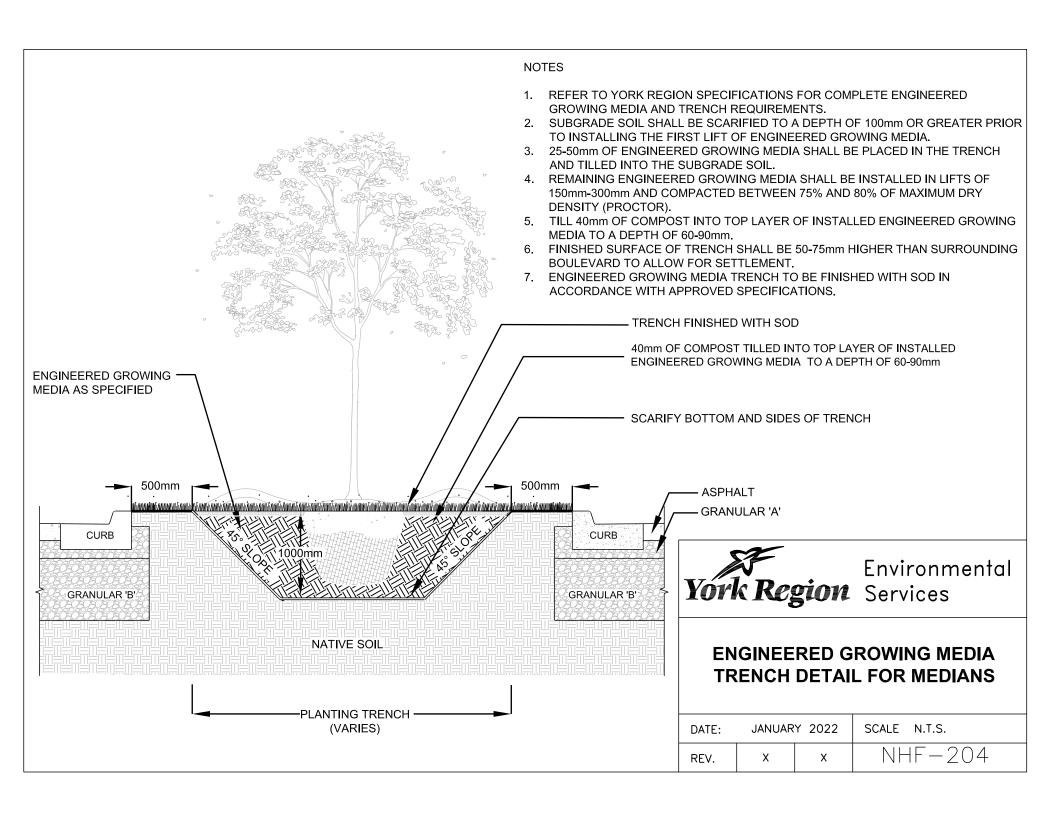

REGION SPECIFICATIONS FOR COMPLETE PLANTING REQUIREMENTS
- PRIOR TO PLANTING, REMOVE THE CONTAINER
- IF REQUIRED, SHAVE THE OUTSIDE OF THE ROOTBALL TO REMOVE 3. ANY CIRCLING ROOTS
- ELIMINATE AIR POCKETS AND SECURE PERENNIAL IN VERTICAL POSITION BY TAMPING BACKFILL IN PLACE
- IMMEDIATELY PRIOR TO PLANTING, SOAK THE ENTIRE ROOTBALL 5. WITH 5 LITRES OF WATER
- IMMEDIATELY AFTER PLANTING, SOAK THE ROOTBALL WITH 5 LITRES OF WATER MIXED WITH AN APPROVED 10-52-10 WATER SOLUBLE FERTILIZER ACCORDING TO MANUFACTURERS INSTRUCTIONS
- PRUNE TO REMOVE ALL DEAD AND DAMAGED FLOWER STALKS AND **FOLIAGE**



Environmental

# **CONTAINER GROWN PERENNIAL PLANTING DETAIL**

| DATE: | JANUAR | Y 2022 | SCALE N.T.S. |
|-------|--------|--------|--------------|
| REV.  | X      | Х      | NHF-113      |