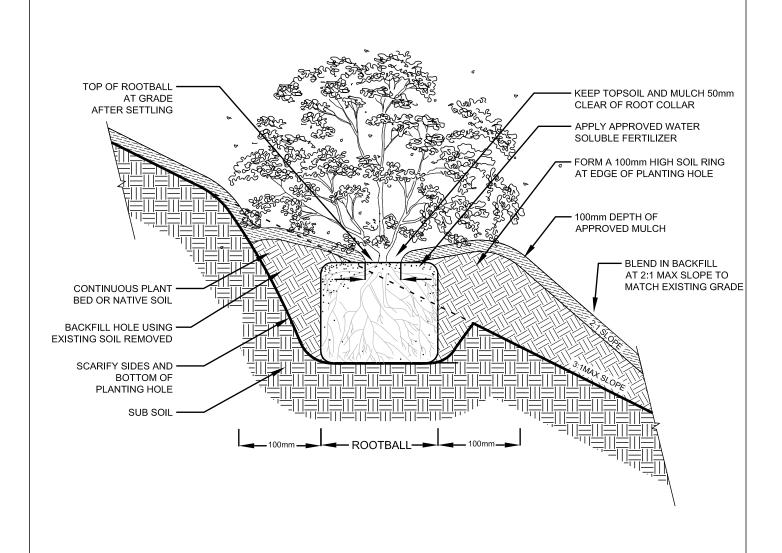

- REFER TO YORK REGION SPECIFICATIONS FOR COMPLETE PLANTING REQUIREMENTS
- 2. INSTALL APPROVED MYCORRHIZAL INOCULANT
- ELIMINATE AIR POCKETS AND SECURE STEM IN VERTICAL POSITION BY TAMPING BACKFILL IN PLACE
- 4. CUT AND REMOVE ALL WIRE, ROPE, BURLAP AND TWINE FROM THE TOP 1/3 OF THE ROOTBALL
- 5. SOAK THE ROOTBALL AND BACKFILL AREA WITH 40 LITRES OF WATER AFTER PLANTING
- 6. INSTALL APPROVED TREE WATERING BAG
- PRUNE TO REMOVE DEAD, BROKEN AND DAMAGED BRANCHES

# CALIPER DECIDUOUS TREE PLANTING DETAIL ON SLOPE

| DATE: | JANUAR | Y 2022 | SCALE N.T.S. |
|-------|--------|--------|--------------|
| REV.  | Х      | X      | NHF-101      |

- REFER TO YORK REGION SPECIFICATIONS FOR COMPLETE PLANTING REQUIREMENTS
- INSTALL APPROVED MYCORRHIZAL INOCULANT 2.
- ELIMINATE AIR POCKETS AND SECURE STEM IN VERTICAL 3. POSITION BY TAMPING BACKFILL IN PLACE
- CUT AND REMOVE ALL WIRE, ROPE, BURLAP AND TWINE 4. FROM THE TOP 1/3 OF THE ROOTBALL
- SOAK THE ROOTBALL AND BACKFILL AREA WITH 40 LITRES OF WATER AFTER PLANTING
- INSTALL APPROVED TREE WATERING BAG
- PRUNE TO REMOVE DEAD, BROKEN AND DAMAGED **BRANCHES**