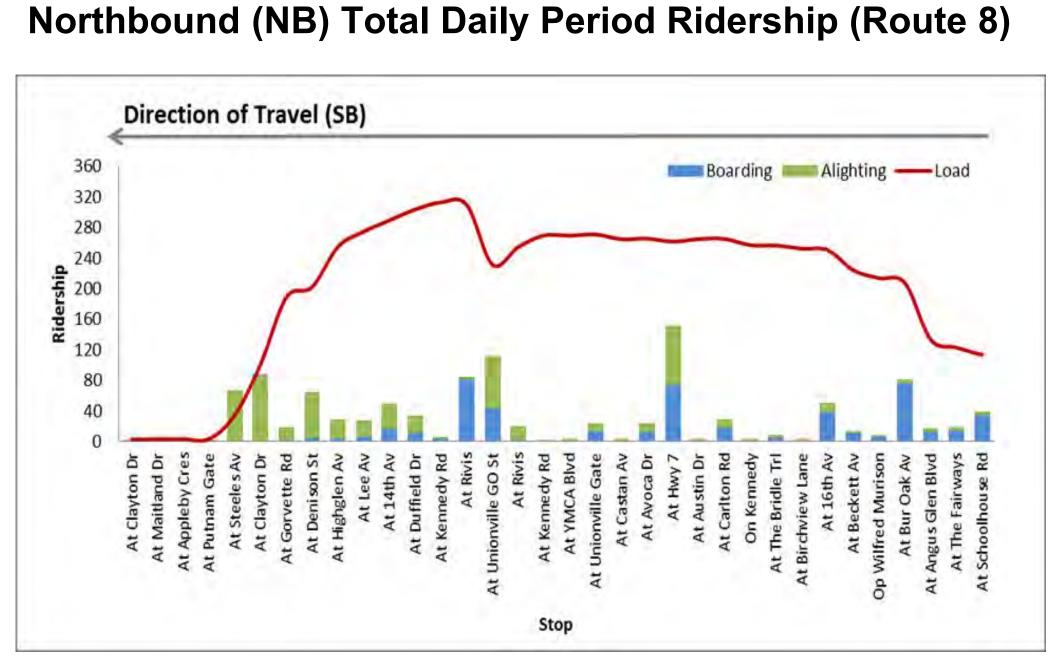

ost cyclists levels
and abilities

Deficiencies in facility may reduce appeal of route to majority of cyclists

Route not attractive to most cyclists

44%

Of trips along Kennedy Road are 5km and shorter in length



86%

Of trips less than **5km** in length are completed by car or passengers



There is a significant opportunity to encourage these trips to cycle

Source: Mode sharing data was obtained from 2011 Transportation Tomorrow Survey (TTS)

## GREATISTREETS







### Kennedy Road Today

### Transit Ridership Demand **Transit Generators** North Markham Future Urban Area MAJOR MACKENZIE DRIVE **York Downs** Redevelopment 16TH AVENUE

Stouffville GO Rail

HIGHWAY 7

Markham Centre

Development \$

CN Rail Crossing

Key

Stouffville GO Rail

At-Grade Crossing

At-Grade Crossing







Southbound (SB) Total Daily Period Ridership (Route 8)

- Most boarding and alightings occur at major intersections
- Transfers are made between connecting bus routes

### Major Transit Generators along Kennedy Road

**CITY OF TORONTO** 

**Markville** 

Markville Key

**Development** 

**CN-York Rail Line** 

Milliken Secondary STEELES AVENUE

Secondary

**407ETR** 

School

Place of Worship

Shopping Centre

Transit Services

Trail Connection

Existing Sidewalk

Community Centre

14TH AVENUE

- Pacific Mall / Market Village
- Milliken Mills High School
- Milliken Mills Community Centre
- Commercial Plazas near Kennedy Road at Highway 7
- Unionville GO Station
- Markham Centre



Based on existing ridership and the number of major transit generators along Kennedy Road, there is an oppor