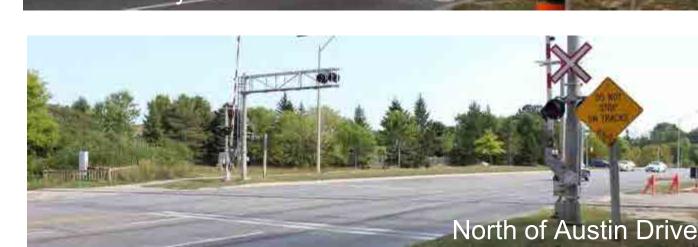

- Miller Avenue Extension
- CN Rail Overpass
- Highway 407 ETR interchange
- VIVA Rapidway
- Rouge River Crossing
- Stouffville GO Rail Crossing North of Austin Drive
- St. Philips and Bethesda Cemeteries
- Evaluation criteria
- Schedule and Next Steps
- Roll plans showing existing conditions (aerial photographs and existing property lines) for the full corridor divided into segments on tables
  - Members of the public were encouraged to write their comments and/or concerns on the plans directly or on post-it notes
- A looping video presentation of the display boards
- Hard copies of the Survey/Comment Form
- Interactive activities where participants could build their preferred cross-section for the Kennedy Road corridor

| Topic                                    | Comments and Questions                                                                                                                               | Response                                                                                                                                                                                              |
|------------------------------------------|------------------------------------------------------------------------------------------------------------------------------------------------------|-------------------------------------------------------------------------------------------------------------------------------------------------------------------------------------------------------|
|                                          | There is a high volume of illegal left-<br>turn lanes into the right-in-right-out<br>access at Deverill Court.                                       | The York Region Design Guidelines recommend that six lane regional roads have a raised median for traffic safety purposes. This will prevent vehicles from making a left turn into Deverill Court.    |
| Illumination                             | There are illumination issues at Old Kennedy Road at Fresno Court                                                                                    | Old Kennedy Road and Fresno<br>Court are beyond the study<br>corridor and are out of scope of<br>the Kennedy Road study.                                                                              |
| Drainage                                 | Widening the roadway surface will cause drainage issues along Kennedy Road, particularly at the Bridle Trail and Carlton Road.                       | A hydrogeology and drainage study will be completed as part of the Kennedy Road study and will identify areas where mitigation will be required as part of the preferred design.                      |
| Road Profile and Geometry                | There are profile issues on Kennedy<br>Road at YMCA Boulevard/Helen<br>Avenue.                                                                       | As part of the preferred solution, the roadway's geometry will be reviewed and improvements will be made wherever existing geometric conditions are noncompliant with York Region Design Guidelines.  |
|                                          | The road curvature at the Austin Drive GO Rail Crossing is a traffic hazard, particularly in the winter when visibility is low.                      | As part of the preferred solution, the roadway's geometry will be reviewed and improvements will be made wherever existing geometric conditions are noncompliant with York Region Design Guidelines.  |
| Transit Service<br>along Kennedy<br>Road | York Region Transit (YRT) Route 8 should be rerouted such that it connects to Milliken GO Station instead of completing its route at Steeles Avenue. | The project team will forward this suggestion to YRT for consideration.                                                                                                                               |
|                                          | Future transit service should run on<br>the side of Kennedy Road at Helen<br>Boulevard/YMCA Boulevard as transit<br>service will increase.           | Regular YRT service will be running within the curb Transit/HOV lanes while only VIVA rapid transit will be running on the proposed Rapidway along Kennedy Road between YMCA Boulevard and Highway 7. |
| Stouffville GO<br>Rail Crossing          | General support for grade separation                                                                                                                 | Comment noted.                                                                                                                                                                                        |