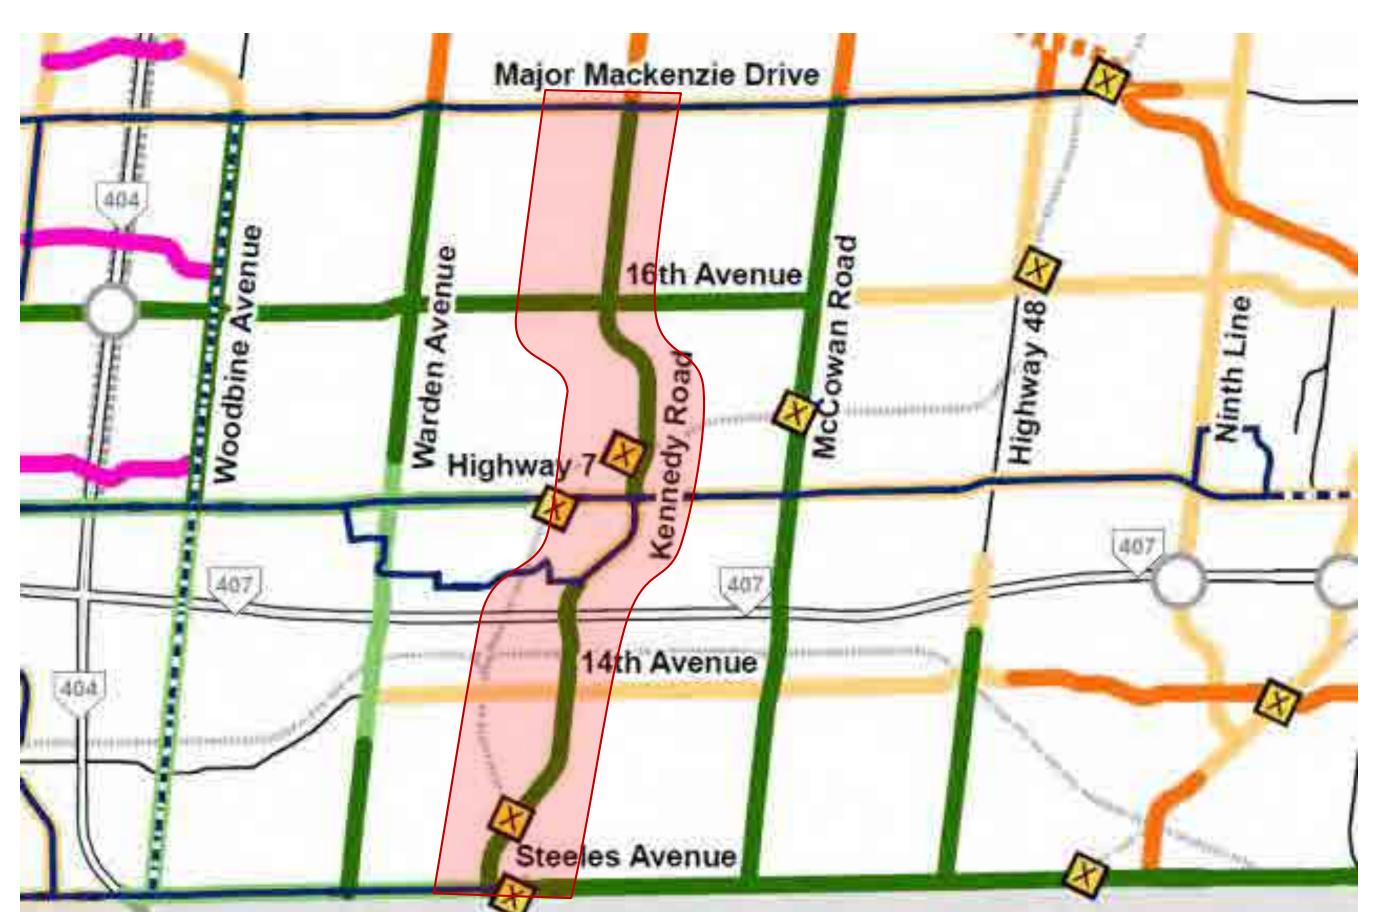

#### Context for February 2018 Public Consultation

York Region is undertaking an Environmental Assessment Study for Kennedy Road between Steeles Avenue and Major Mackenzie Drive in the City of Markham. This study will identify possible improvements to Kennedy Road to address current and future transportation needs and opportunities for pedestrians, cyclists, transit users, and motorists. The study is being carried out in accordance with the requirements of the Schedule 'C' Municipal Class Environmental Assessment (EA) process which is an approved process under the Environmental Assessment Act.