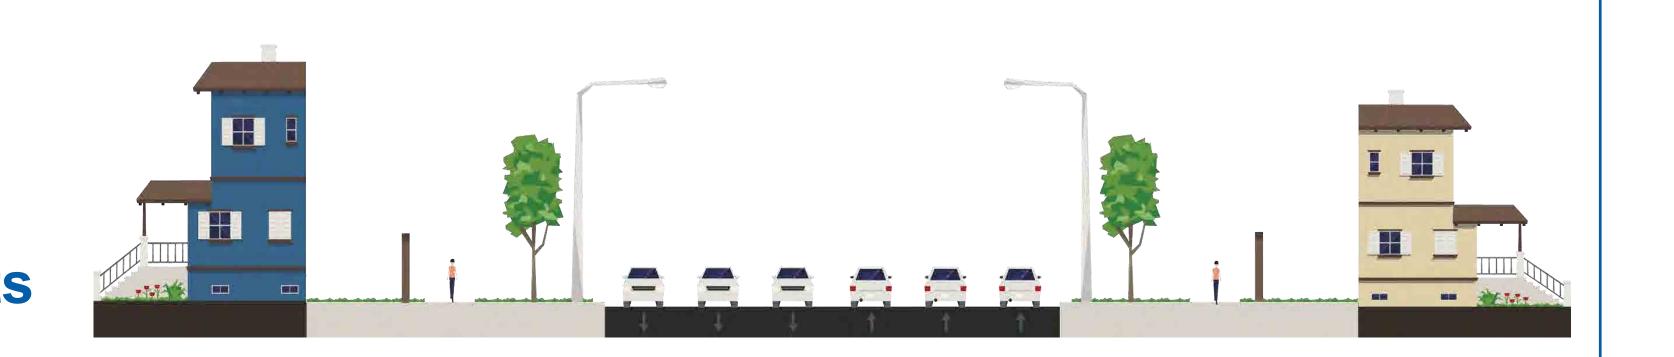

Each Open House included the following information:

- 40 display boards, including:
  - Overview of the study corridor and study objectives
  - Summary of the study process
  - Planning policy in the provincial, regional, and municipal context
  - Existing land uses and proposed development within the study area
  - Summary of consultation activities and feedback received to date
  - Existing traffic, transit, cycling and pedestrians conditions and opportunities
  - o Physical and environmental features and constraints along the study corridor
  - Summary of problems and opportunities
  - Summary of alternative solutions considered and the preferred solution identified in York Region's Transportation Master Plan (YR-TMP)
  - Alternative design concepts for typical 43m and 36m cross-sections (including a dot exercise for attendees to indicate their preference)
  - Alternative design concepts (cross-sections) for the following physical constraints (including a dot exercise for attendees to indicate their preference):
    - Stouffville GO Rail Crossing North of Clayton Drive
    - Hagerman Cemeteries

- Miller Avenue Extension
- CN Rail Overpass
- Highway 407 ETR interchange
- VIVA Rapidway
- Rouge River Crossing
- Stouffville GO Rail Crossing North of Austin Drive
- St. Philips and Bethesda Cemeteries
- Evaluation criteria
- Schedule and Next Steps
- Roll plans showing existing conditions (aerial photographs and existing property lines) for the full corridor divided into segments on tables
  - Members of the public were encouraged to write their comments and/or concerns on the plans directly or on post-it notes
- A looping video presentation of the display boards
- Hard copies of the Survey/Comment Form
- Interactive activities where participants could build their preferred cross-section for the Kennedy Road corridor