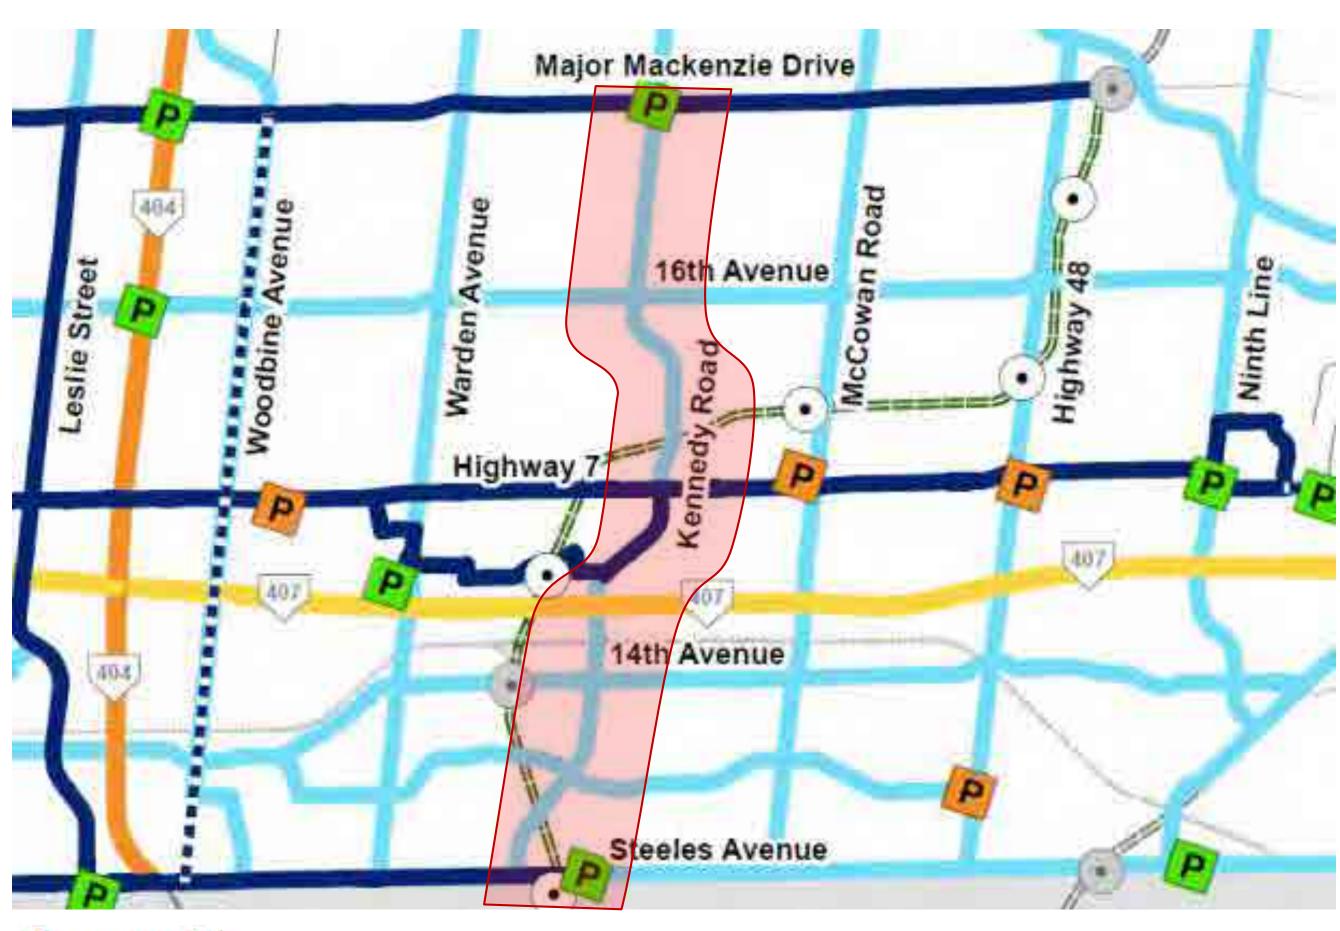

#### Context for February 2018 Public Consultation

York Region is undertaking an Environmental Assessment Study for Kennedy Road between Steeles Avenue and Major Mackenzie Drive in the City of Markham. This study will identify possible improvements to Kennedy Road to address current and future transportation needs and opportunities for pedestrians, cyclists, transit users, and motorists. The study is being carried out in accordance with the requirements of the Schedule 'C' Municipal Class Environmental Assessment (EA) process which is an approved process under the Environmental Assessment Act.