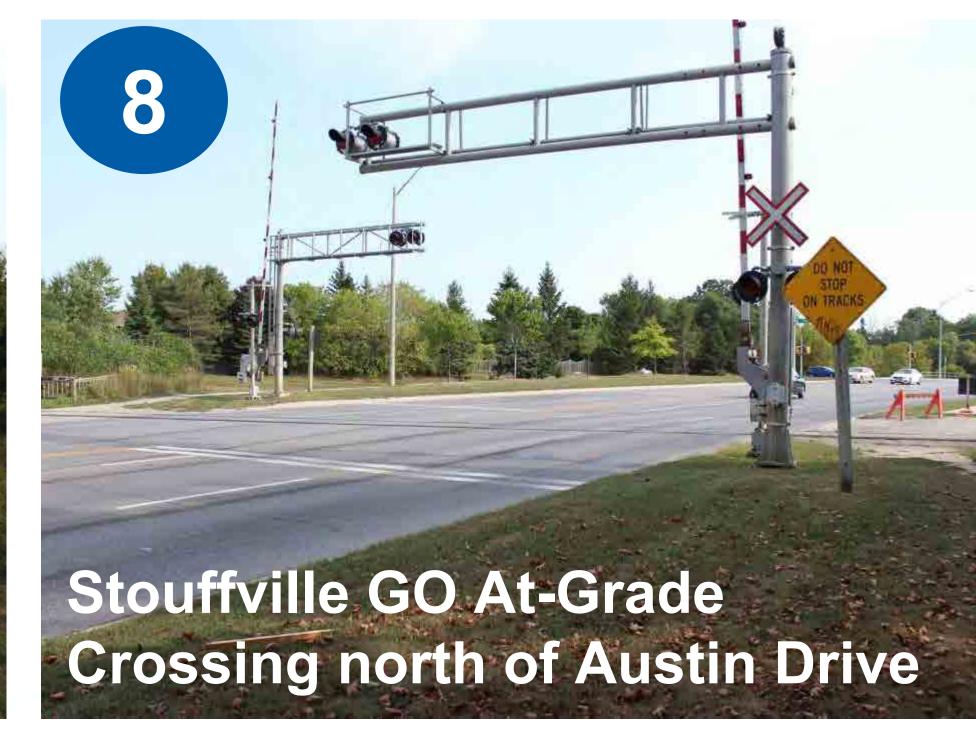

- Miller Avenue Extension
- CN Rail Overpass
- Highway 407 ETR interchange
- VIVA Rapidway
- Rouge River Crossing
- Stouffville GO Rail Crossing North of Austin Drive
- St. Philips and Bethesda Cemeteries
- Evaluation criteria
- Schedule and Next Steps
- Roll plans showing existing conditions (aerial photographs and existing property lines) for the full corridor divided into segments on tables
  - Members of the public were encouraged to write their comments and/or concerns on the plans directly or on post-it notes
- A looping video presentation of the display boards
- Hard copies of the Survey/Comment Form
- Interactive activities where participants could build their preferred cross-section for the Kennedy Road corridor

| Topic                                 | Comments and Questions                                                                                                                                                                                                                                | Response                                                                                                                                                                                                                                                                                                                                             |
|---------------------------------------|-------------------------------------------------------------------------------------------------------------------------------------------------------------------------------------------------------------------------------------------------------|------------------------------------------------------------------------------------------------------------------------------------------------------------------------------------------------------------------------------------------------------------------------------------------------------------------------------------------------------|
|                                       | Crossing north of Austin Drive has challenges with the proximity of the Rouge River. An underpass would have negative environmental impacts at the Rouge River, due to groundwater, and impact the trail connections under the Rouge River structure. | Comment noted.                                                                                                                                                                                                                                                                                                                                       |
|                                       | The rail crossing barriers at the Stouffville GO Rail Crossing signal and block the roadway even when there are no rail cars crossing.                                                                                                                | The crossing barriers of the atgrade crossing are not within the jurisdiction of York Region as it is a Metrolinx crossing. These barriers are lowered for traffic safety purposes when the signals perceive a train may pass the crossing.                                                                                                          |
| Milliken<br>Secondary<br>Plan         | Kennedy Road at Denison Street is an area within the Milliken Secondary Plan and there are traffic concerns at this area.                                                                                                                             | The project team is aware of the Milliken Secondary Plan and is working with the City of Markham on any recent developments regarding this policy. Traffic concerns at this location will be addressed through the preferred solution.                                                                                                               |
| Milliken Mills<br>Community<br>Centre | The City has plans to expand the Milliken Mills Community Centre.                                                                                                                                                                                     | The project team will follow-up with city staff on the plans for this expansion.                                                                                                                                                                                                                                                                     |
| 407 ETR<br>Crossing                   | Preference for the preferred design to include active transportation facilities on both east and west sides of the crossing.                                                                                                                          | Comment noted and will be carried forward for further consideration.                                                                                                                                                                                                                                                                                 |
| Noise                                 | Concern that widening will add to noise, pollution, and possible flooding of homes (through loss of ground cover).                                                                                                                                    | Noise impact assessment is being completed as part of the Kennedy Road EA study and will assess potential areas of concern in accordance with the guidelines set by York Region's Standard Operating Procedure (SOP) for noise mitigation. Impacts resulting from the proposed recommendations and potential mitigation measures will be identified. |