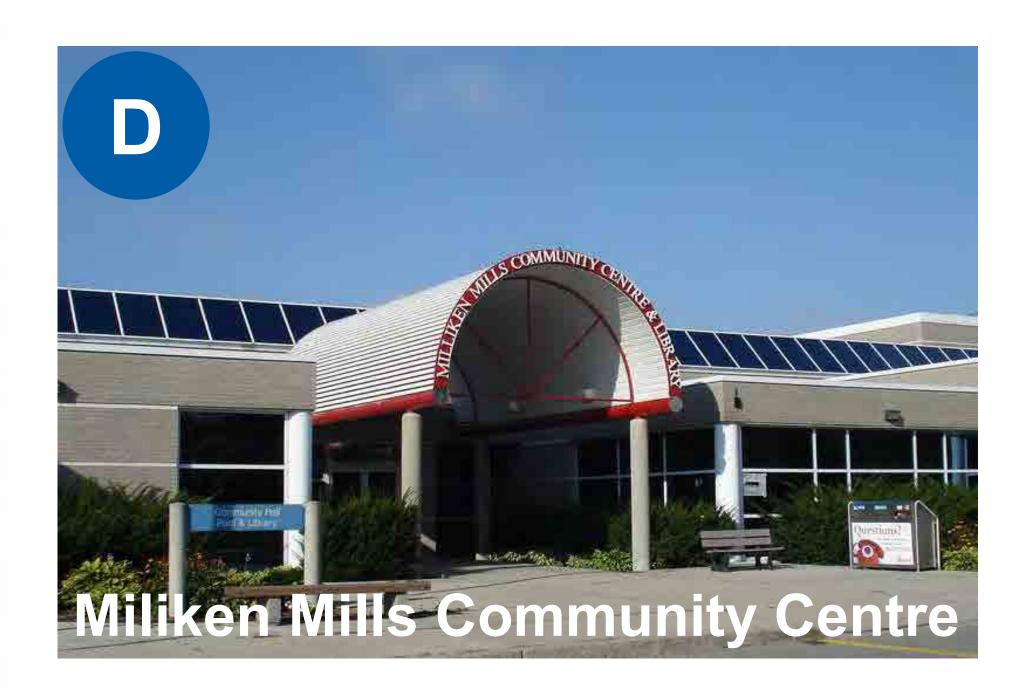

The first round of public open houses was held in two locations as follows:

- Wednesday, February 21<sup>st</sup>, 2018 at Milliken Mills Community Centre in the City of Markham, from 6:30 PM to 8:30 PM
- Thursday, February 22<sup>nd</sup>, 2018 at Angus Glen Community Centre in the City of Markham, from 6:30 PM to 8:30 PM

### Feedback Received at Milliken Mills Community Centre – February 21, 2018

Forty-five (45) members of the public, including four (4) City of Markham staff, attended the open house at Milliken Mills Community Centre. Thirteen (13) comment forms were submitted at the open house and forty-two (42) comments were posted on roll plans. The following summary includes comment forms, comments posted on roll plans, and verbal discussions at the Open House. The most common comments received at the meeting included:

| Topic                                 | Comments and Questions                                                                                                                                                                                                                                | Response                                                                                                                                                                                                                                                                                                                                             |
|---------------------------------------|-------------------------------------------------------------------------------------------------------------------------------------------------------------------------------------------------------------------------------------------------------|------------------------------------------------------------------------------------------------------------------------------------------------------------------------------------------------------------------------------------------------------------------------------------------------------------------------------------------------------|
|                                       | Crossing north of Austin Drive has challenges with the proximity of the Rouge River. An underpass would have negative environmental impacts at the Rouge River, due to groundwater, and impact the trail connections under the Rouge River structure. | Comment noted.                                                                                                                                                                                                                                                                                                                                       |
|                                       | The rail crossing barriers at the Stouffville GO Rail Crossing signal and block the roadway even when there are no rail cars crossing.                                                                                                                | The crossing barriers of the atgrade crossing are not within the jurisdiction of York Region as it is a Metrolinx crossing. These barriers are lowered for traffic safety purposes when the signals perceive a train may pass the crossing.                                                                                                          |
| Milliken<br>Secondary<br>Plan         | Kennedy Road at Denison Street is an area within the Milliken Secondary Plan and there are traffic concerns at this area.                                                                                                                             | The project team is aware of the Milliken Secondary Plan and is working with the City of Markham on any recent developments regarding this policy. Traffic concerns at this location will be addressed through the preferred solution.                                                                                                               |
| Milliken Mills<br>Community<br>Centre | The City has plans to expand the Milliken Mills Community Centre.                                                                                                                                                                                     | The project team will follow-up with city staff on the plans for this expansion.                                                                                                                                                                                                                                                                     |
| 407 ETR<br>Crossing                   | Preference for the preferred design to include active transportation facilities on both east and west sides of the crossing.                                                                                                                          | Comment noted and will be carried forward for further consideration.                                                                                                                                                                                                                                                                                 |
| Noise                                 | Concern that widening will add to noise, pollution, and possible flooding of homes (through loss of ground cover).                                                                                                                                    | Noise impact assessment is being completed as part of the Kennedy Road EA study and will assess potential areas of concern in accordance with the guidelines set by York Region's Standard Operating Procedure (SOP) for noise mitigation. Impacts resulting from the proposed recommendations and potential mitigation measures will be identified. |