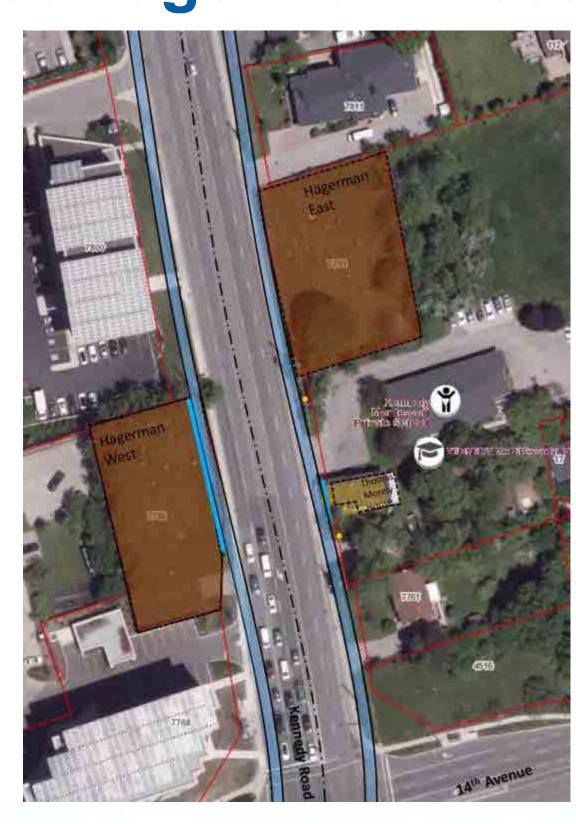

| Topic                   | Comments and Questions                                                                                         | Response                                                                                                                                                                                                                                                                                                                                                               |
|-------------------------|----------------------------------------------------------------------------------------------------------------|------------------------------------------------------------------------------------------------------------------------------------------------------------------------------------------------------------------------------------------------------------------------------------------------------------------------------------------------------------------------|
|                         |                                                                                                                | the proposed recommendations and potential mitigation measures will be identified.                                                                                                                                                                                                                                                                                     |
|                         |                                                                                                                | A Drainage and Storm Water Management Study will be undertaken to inform the recommended design and will be reviewed by the respective regulatory agencies, including the Ministry of the Environment and Climate Change and the Toronto and Region Conservation Authority. Low Impact Development Treatments will be considered to mitigate increased pavement areas. |
|                         | Kennedy Road was repaved in Fall 2017, however noise concerns still exist following repaving and construction. | This segment of Kennedy Road underwent a micro-surfacing treatment last year.                                                                                                                                                                                                                                                                                          |
|                         |                                                                                                                | Micro-surfacing is a pavement preservation technique to extend service life of pavement. The road can feel rougher and noisier after the treatment is applied. Over time, the road will become smoother and less noisy as vehicles drive over the road and knead the granular material into the asphalt.                                                               |
| Cemeteries              | Preference to not impact cemeteries.                                                                           | Comment noted.                                                                                                                                                                                                                                                                                                                                                         |
|                         | Preference to have cycling facilities on both sides at the cemetery locations.                                 | Comment noted.                                                                                                                                                                                                                                                                                                                                                         |
| Property<br>Acquisition | Property acquisition concerns along Kennedy Road south of 14 <sup>th</sup> Avenue to Lee Avenue.               | The corridor is being widened with a best fit approach to minimize the amount of property that will be required for acquisition. A property impact plan will be developed as part of Phase 4 of the study and at that time, impacted property owners will have an opportunity to meet with project staff regarding the property acquisition process.                   |