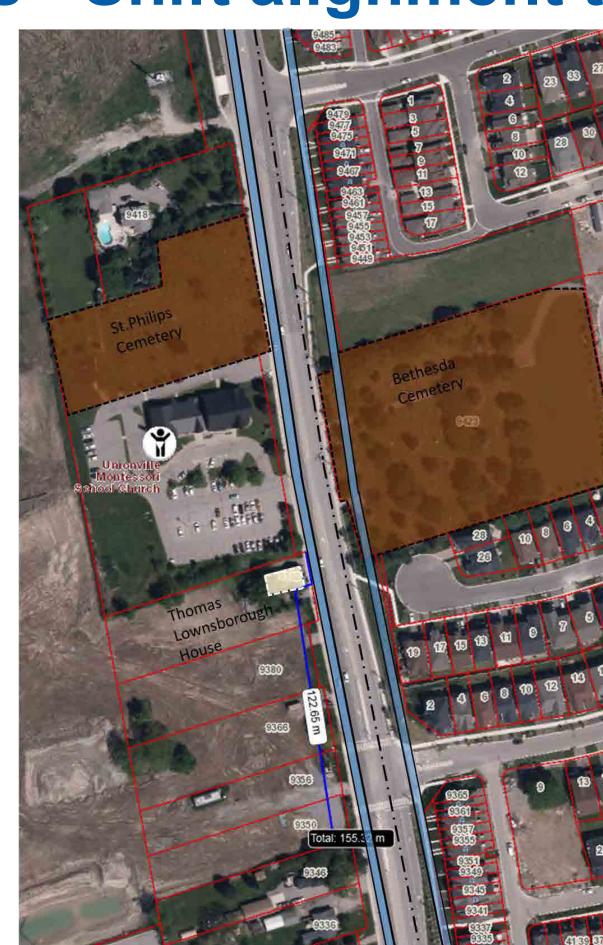

| Topic                   | Comments and Questions                                                                                         | Response                                                                                                                                                                                                                                                                                                                                                               |
|-------------------------|----------------------------------------------------------------------------------------------------------------|------------------------------------------------------------------------------------------------------------------------------------------------------------------------------------------------------------------------------------------------------------------------------------------------------------------------------------------------------------------------|
|                         |                                                                                                                | the proposed recommendations and potential mitigation measures will be identified.                                                                                                                                                                                                                                                                                     |
|                         |                                                                                                                | A Drainage and Storm Water Management Study will be undertaken to inform the recommended design and will be reviewed by the respective regulatory agencies, including the Ministry of the Environment and Climate Change and the Toronto and Region Conservation Authority. Low Impact Development Treatments will be considered to mitigate increased pavement areas. |
|                         | Kennedy Road was repaved in Fall 2017, however noise concerns still exist following repaving and construction. | This segment of Kennedy Road underwent a micro-surfacing treatment last year.                                                                                                                                                                                                                                                                                          |
|                         |                                                                                                                | Micro-surfacing is a pavement preservation technique to extend service life of pavement. The road can feel rougher and noisier after the treatment is applied. Over time, the road will become smoother and less noisy as vehicles drive over the road and knead the granular material into the asphalt.                                                               |
| Cemeteries              | Preference to not impact cemeteries.                                                                           | Comment noted.                                                                                                                                                                                                                                                                                                                                                         |
|                         | Preference to have cycling facilities on both sides at the cemetery locations.                                 | Comment noted.                                                                                                                                                                                                                                                                                                                                                         |
| Property<br>Acquisition | Property acquisition concerns along Kennedy Road south of 14 <sup>th</sup> Avenue to Lee Avenue.               | The corridor is being widened with a best fit approach to minimize the amount of property that will be required for acquisition. A property impact plan will be developed as part of Phase 4 of the study and at that time, impacted property owners will have an opportunity to meet with project staff regarding the property acquisition process.                   |

| Topic Comments and Question           |                                                                                                                                                                     | Responses                                                                                                                                                                                          |  |  |
|---------------------------------------|---------------------------------------------------------------------------------------------------------------------------------------------------------------------|----------------------------------------------------------------------------------------------------------------------------------------------------------------------------------------------------|--|--|
| Kennedy Road<br>between<br>YMCA       | This segment should be expanded to 8 lanes.                                                                                                                         | Comment noted.                                                                                                                                                                                     |  |  |
| Boulevard and<br>Highway 7            | Pedestrians should be prioritized for this segment.                                                                                                                 | Comment noted.                                                                                                                                                                                     |  |  |
|                                       | Propose to change landscaped median to emergency vehicle access and additional lane during the peak hours (i.e. Southbound for AM peak and Northbound for PM peak). | Comment noted.                                                                                                                                                                                     |  |  |
| Cemeteries                            | Preference to keep sidewalk and cycle track on both sides.                                                                                                          | Comment noted.                                                                                                                                                                                     |  |  |
|                                       | Suggestion to have wider path on either side with lower speed limit for vehicles.                                                                                   | Comment noted.                                                                                                                                                                                     |  |  |
|                                       | Inquiry on whether the cemetery can be relocated further back from the right-of-way.                                                                                | The intent is to minimize impacts to cemetery lands, however the feasibility to relocate existing plots is to be reviewed and confirmed.                                                           |  |  |
|                                       | Inquiry on whether it is possible to keep unilateral cycle track and sidewalk at cemetery locations                                                                 | Comment noted and will be considered if feasible.                                                                                                                                                  |  |  |
| Evaluation<br>Criteria                | There should be an emphasis on pedestrians.                                                                                                                         | Comment noted.                                                                                                                                                                                     |  |  |
|                                       | Cost efficiency should be a priority.                                                                                                                               | Comment noted.                                                                                                                                                                                     |  |  |
| Developments<br>along Kennedy<br>Road | The school on the north-west quadrant of Kennedy Road at 16 <sup>th</sup> Avenue is undergoing expansion.                                                           | The project team and York Region staff will coordinate with the property owners at this location to ensure that the proposed expansion is compliant with the City's development approvals process. |  |  |
| Construction<br>Phasing               | Concern that 2023 is too late to start widening.                                                                                                                    | Comment noted.                                                                                                                                                                                     |  |  |
|                                       | Concern that segments with most congestion are not the highest priority.                                                                                            | Comment noted.                                                                                                                                                                                     |  |  |