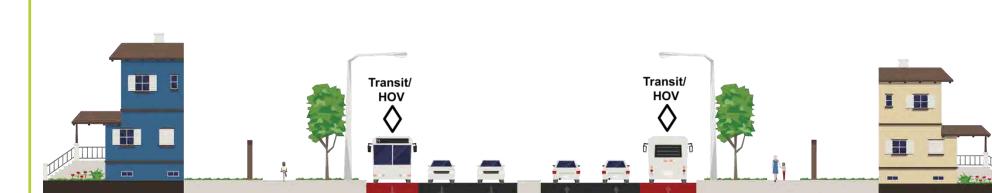

Each Open House included the following information:

- 40 display boards, including:
  - Overview of the study corridor and study objectives
  - Summary of the study process
  - Planning policy in the provincial, regional, and municipal context
  - Existing land uses and proposed development within the study area
  - Summary of consultation activities and feedback received to date
  - Existing traffic, transit, cycling and pedestrians conditions and opportunities
  - o Physical and environmental features and constraints along the study corridor
  - Summary of problems and opportunities
  - Summary of alternative solutions considered and the preferred solution identified in York Region's Transportation Master Plan (YR-TMP)
  - Alternative design concepts for typical 43m and 36m cross-sections (including a dot exercise for attendees to indicate their preference)
  - Alternative design concepts (cross-sections) for the following physical constraints (including a dot exercise for attendees to indicate their preference):
    - Stouffville GO Rail Crossing North of Clayton Drive
    - Hagerman Cemeteries

- Miller Avenue Extension
- CN Rail Overpass
- Highway 407 ETR interchange
- VIVA Rapidway
- Rouge River Crossing
- Stouffville GO Rail Crossing North of Austin Drive
- St. Philips and Bethesda Cemeteries
- Evaluation criteria
- Schedule and Next Steps
- Roll plans showing existing conditions (aerial photographs and existing property lines) for the full corridor divided into segments on tables
  - Members of the public were encouraged to write their comments and/or concerns on the plans directly or on post-it notes
- A looping video presentation of the display boards
- Hard copies of the Survey/Comment Form
- Interactive activities where participants could build their preferred cross-section for the Kennedy Road corridor

| Topic                                    | Comments and Questions                                                                                                                               | Response                                                                                                                                                                                              |
|------------------------------------------|------------------------------------------------------------------------------------------------------------------------------------------------------|-------------------------------------------------------------------------------------------------------------------------------------------------------------------------------------------------------|
|                                          | There is a high volume of illegal left-<br>turn lanes into the right-in-right-out<br>access at Deverill Court.                                       | The York Region Design Guidelines recommend that six lane regional roads have a raised median for traffic safety purposes. This will prevent vehicles from making a left turn into Deverill Court.    |
| Illumination                             | There are illumination issues at Old Kennedy Road at Fresno Court                                                                                    | Old Kennedy Road and Fresno<br>Court are beyond the study<br>corridor and are out of scope of<br>the Kennedy Road study.                                                                              |
| Drainage                                 | Widening the roadway surface will cause drainage issues along Kennedy Road, particularly at the Bridle Trail and Carlton Road.                       | A hydrogeology and drainage study will be completed as part of the Kennedy Road study and will identify areas where mitigation will be required as part of the preferred design.                      |
| Road Profile and Geometry                | There are profile issues on Kennedy<br>Road at YMCA Boulevard/Helen<br>Avenue.                                                                       | As part of the preferred solution, the roadway's geometry will be reviewed and improvements will be made wherever existing geometric conditions are noncompliant with York Region Design Guidelines.  |
|                                          | The road curvature at the Austin Drive GO Rail Crossing is a traffic hazard, particularly in the winter when visibility is low.                      | As part of the preferred solution, the roadway's geometry will be reviewed and improvements will be made wherever existing geometric conditions are noncompliant with York Region Design Guidelines.  |
| Transit Service<br>along Kennedy<br>Road | York Region Transit (YRT) Route 8 should be rerouted such that it connects to Milliken GO Station instead of completing its route at Steeles Avenue. | The project team will forward this suggestion to YRT for consideration.                                                                                                                               |
|                                          | Future transit service should run on<br>the side of Kennedy Road at Helen<br>Boulevard/YMCA Boulevard as transit<br>service will increase.           | Regular YRT service will be running within the curb Transit/HOV lanes while only VIVA rapid transit will be running on the proposed Rapidway along Kennedy Road between YMCA Boulevard and Highway 7. |
| Stouffville GO<br>Rail Crossing          | General support for grade separation                                                                                                                 | Comment noted.                                                                                                                                                                                        |

| Topic                                   | Comments and Questions                                                                                              | Responses                                                                                                                                                                                             |  |  |
|-----------------------------------------|---------------------------------------------------------------------------------------------------------------------|-------------------------------------------------------------------------------------------------------------------------------------------------------------------------------------------------------|--|--|
|                                         | Suggestion to have one MUP on the east side and one sidewalk on the west side. Two MUPs seems unnecessary.          | Comment noted for further consideration.                                                                                                                                                              |  |  |
|                                         | Concern that people will not use these facilities during the winter months.                                         | Comment noted.                                                                                                                                                                                        |  |  |
|                                         | Safety for pedestrians and cyclists should be the number one priority.                                              | Comment noted.                                                                                                                                                                                        |  |  |
| Stouffville GO<br>Rail Crossing         | Preference for underpass option at rail crossing north of Clayton Drive.                                            | Comment noted.                                                                                                                                                                                        |  |  |
| 407ETR<br>Crossing                      | General consensus to reduce conflict points.                                                                        | Comment noted.                                                                                                                                                                                        |  |  |
|                                         | Preference to have dedicated cycling facilities at the 407ETR crossing.                                             | Comment noted.                                                                                                                                                                                        |  |  |
|                                         | Safety for pedestrians and cyclists should be the #1 priority at the 407ETR crossing.                               | Comment noted.                                                                                                                                                                                        |  |  |
| Noise,<br>Vibration, and<br>Air Quality | Concerns about already high noise levels on Kennedy Road. Request that proper noise abatement barriers be provided. | A noise impact assessment is being completed as part of the Kennedy Road EA study and will assess potential areas of concern in accordance with the York Region's Traffic Noise Mitigation Policy.    |  |  |
| Transit / HOV<br>Lanes                  | Concern that adding extra HOV lanes will not solve the problem. Traffic should be encouraged to use local streets.  | The additional lane is proposed for Transit/HOV to increase the efficiency of the transit system as part of the Frequent Transit Network, which is to provide transit service up to every 15 minutes. |  |  |
|                                         | Suggestions for strategic queue jump lanes for buses.                                                               | Queue jump lanes for buses in place of Transit/HOV lanes would not provide connectivity in the Transit/HOV network.                                                                                   |  |  |
|                                         | Suggestion to secure transit enhancement first: improve transit service before making more space for transit.       | Comment noted.                                                                                                                                                                                        |  |  |