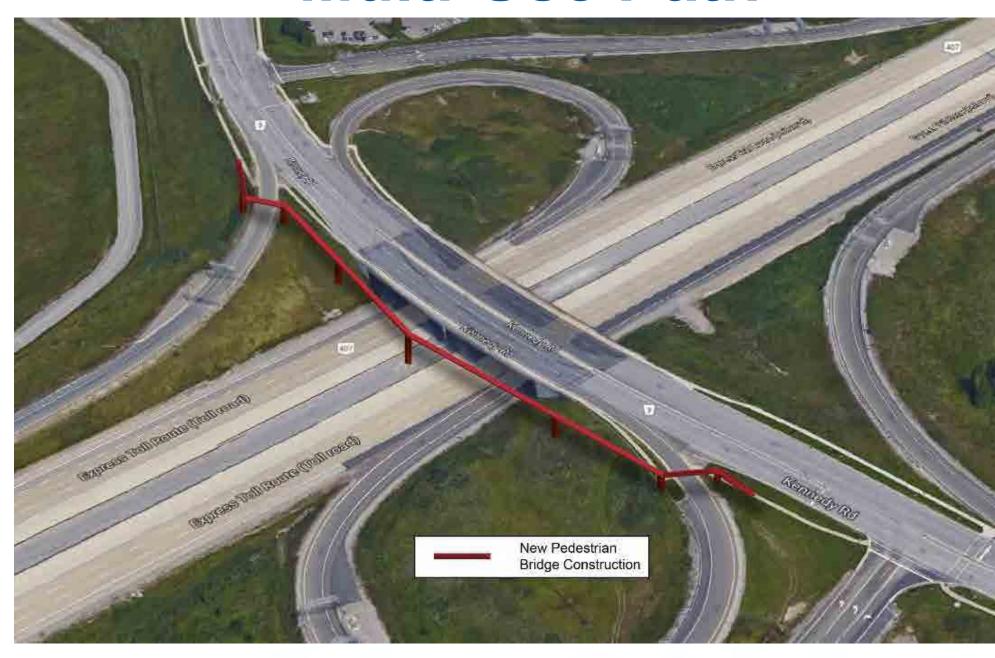

- Miller Avenue Extension
- CN Rail Overpass
- Highway 407 ETR interchange
- VIVA Rapidway
- Rouge River Crossing
- Stouffville GO Rail Crossing North of Austin Drive
- St. Philips and Bethesda Cemeteries
- Evaluation criteria
- Schedule and Next Steps
- Roll plans showing existing conditions (aerial photographs and existing property lines) for the full corridor divided into segments on tables
  - Members of the public were encouraged to write their comments and/or concerns on the plans directly or on post-it notes
- A looping video presentation of the display boards
- Hard copies of the Survey/Comment Form
- Interactive activities where participants could build their preferred cross-section for the Kennedy Road corridor

| Topic | Comments and Questions                                                                                                                                                                                                                                      | Response                                                                                                                                                                                                                                                           |
|-------|-------------------------------------------------------------------------------------------------------------------------------------------------------------------------------------------------------------------------------------------------------------|--------------------------------------------------------------------------------------------------------------------------------------------------------------------------------------------------------------------------------------------------------------------|
|       | Concern about high traffic volumes during the AM peak hour at Beckett Avenue and Kennedy Road (resident cannot back out of driveway).                                                                                                                       | Comment noted.                                                                                                                                                                                                                                                     |
|       | Local businesses and residents concerned with left-turn access if a landscaped median is implemented at locations throughout the corridor and specifically at properties between Denison Street and 14th Avenue, and properties north of Highway 7.         | Access management is a component of the preferred design to be examined at a later stage of the study.                                                                                                                                                             |
|       | Pedestrian crossing time should be taken into consideration for a wider roadway (i.e. Highway 7 is a poor walking experience due to 2-stage crossings at intersections).                                                                                    | Comment noted and will be carried forward for further consideration.                                                                                                                                                                                               |
|       | A flyover should be considered at the Kennedy Road and Highway 7 intersection to solve traffic congestion.                                                                                                                                                  | A flyover at this location would not be feasible due to the capital costs required to raise the grade of Kennedy Road in addition to the impacts to surrounding properties.                                                                                        |
|       | The preferred design should block left turns from Castan Avenue as it is dangerous to make left turns at this location onto Kennedy Road. If vehicles want to make a left, they can use the traffic signals at Unionville Gate just south of Castan Avenue. | The York Region Design<br>Guidelines recommend that six<br>lane regional roads have a raised<br>median for traffic safety purposes.                                                                                                                                |
|       | At the 407ETR bridge, the curb Transit/HOV lanes should transition to the centre as many of the buses make a left turn onto YMCA Boulevard to reach the Unionville GO Station.                                                                              | The preferred design includes Transit/HOV lanes on the curb lane to serve transit stops. Transitioning the Transit/HOV lane to the centre would cause confusion for HOV vehicles that would have to transition back to the curb lane north of the 407ETR crossing. |