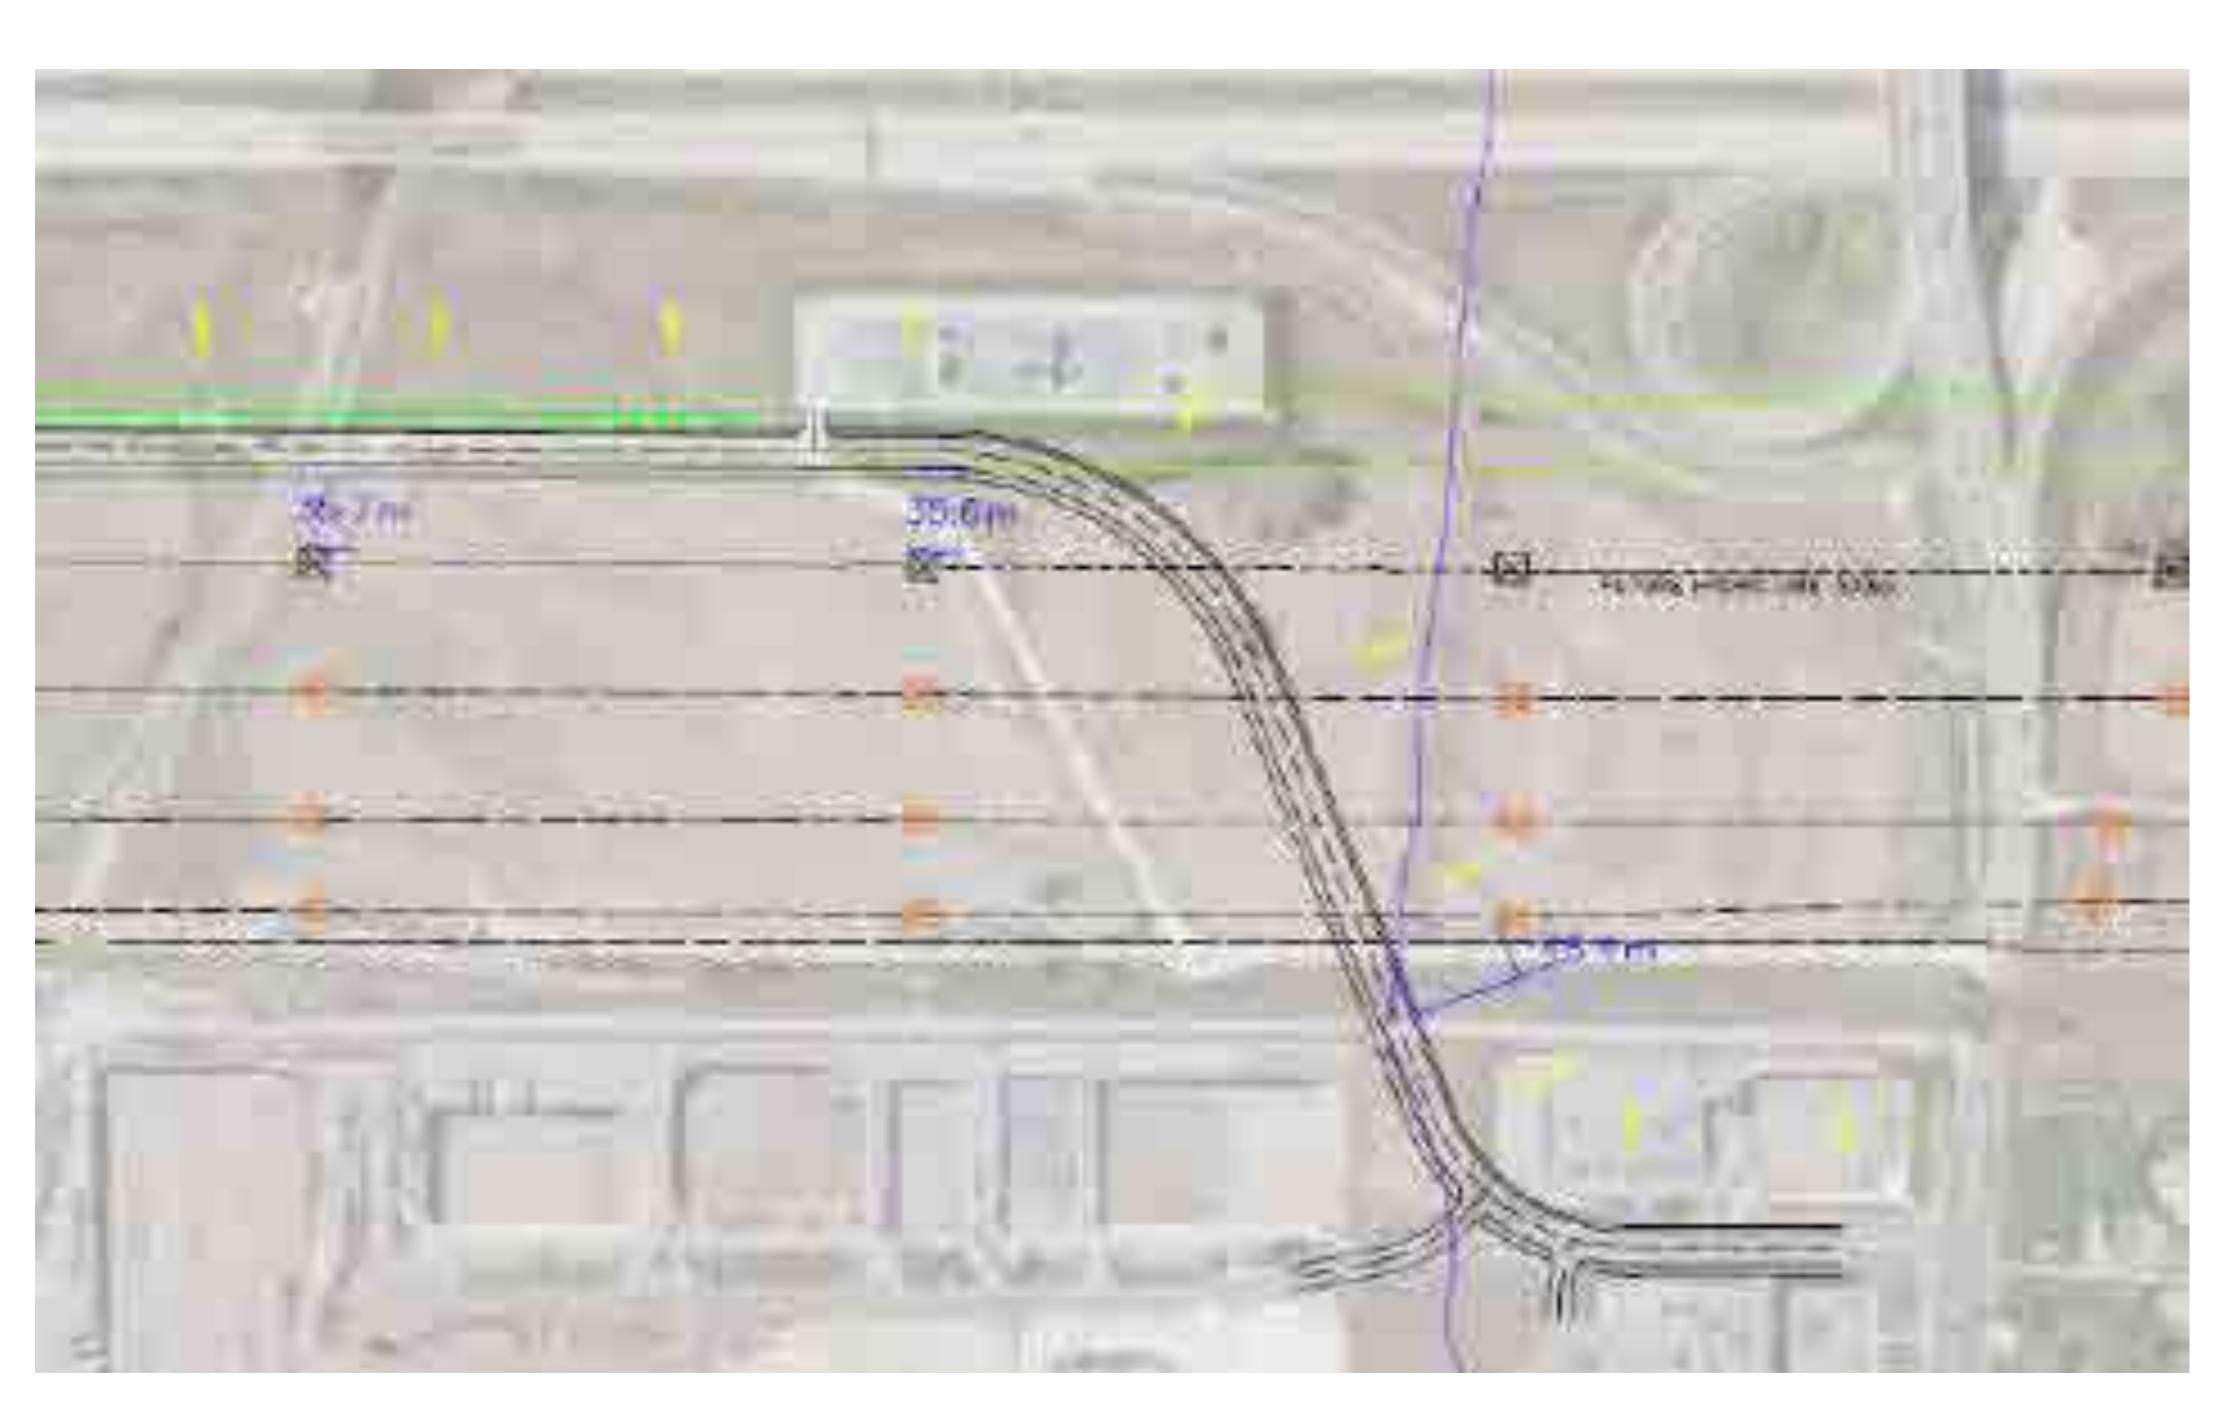

| Topic                                    | Comments and Questions                                                                                                                               | Response                                                                                                                                                                                              |
|------------------------------------------|------------------------------------------------------------------------------------------------------------------------------------------------------|-------------------------------------------------------------------------------------------------------------------------------------------------------------------------------------------------------|
|                                          | There is a high volume of illegal left-<br>turn lanes into the right-in-right-out<br>access at Deverill Court.                                       | The York Region Design Guidelines recommend that six lane regional roads have a raised median for traffic safety purposes. This will prevent vehicles from making a left turn into Deverill Court.    |
| Illumination                             | There are illumination issues at Old Kennedy Road at Fresno Court                                                                                    | Old Kennedy Road and Fresno<br>Court are beyond the study<br>corridor and are out of scope of<br>the Kennedy Road study.                                                                              |
| Drainage                                 | Widening the roadway surface will cause drainage issues along Kennedy Road, particularly at the Bridle Trail and Carlton Road.                       | A hydrogeology and drainage study will be completed as part of the Kennedy Road study and will identify areas where mitigation will be required as part of the preferred design.                      |
| Road Profile and Geometry                | There are profile issues on Kennedy<br>Road at YMCA Boulevard/Helen<br>Avenue.                                                                       | As part of the preferred solution, the roadway's geometry will be reviewed and improvements will be made wherever existing geometric conditions are noncompliant with York Region Design Guidelines.  |
|                                          | The road curvature at the Austin Drive GO Rail Crossing is a traffic hazard, particularly in the winter when visibility is low.                      | As part of the preferred solution, the roadway's geometry will be reviewed and improvements will be made wherever existing geometric conditions are noncompliant with York Region Design Guidelines.  |
| Transit Service<br>along Kennedy<br>Road | York Region Transit (YRT) Route 8 should be rerouted such that it connects to Milliken GO Station instead of completing its route at Steeles Avenue. | The project team will forward this suggestion to YRT for consideration.                                                                                                                               |
|                                          | Future transit service should run on<br>the side of Kennedy Road at Helen<br>Boulevard/YMCA Boulevard as transit<br>service will increase.           | Regular YRT service will be running within the curb Transit/HOV lanes while only VIVA rapid transit will be running on the proposed Rapidway along Kennedy Road between YMCA Boulevard and Highway 7. |
| Stouffville GO<br>Rail Crossing          | General support for grade separation                                                                                                                 | Comment noted.                                                                                                                                                                                        |

| Topic                                 | Comments and Questions                                                                                                                                                                                                                                | Response                                                                                                                                                                                                                                                                                                                                             |
|---------------------------------------|-------------------------------------------------------------------------------------------------------------------------------------------------------------------------------------------------------------------------------------------------------|------------------------------------------------------------------------------------------------------------------------------------------------------------------------------------------------------------------------------------------------------------------------------------------------------------------------------------------------------|
|                                       | Crossing north of Austin Drive has challenges with the proximity of the Rouge River. An underpass would have negative environmental impacts at the Rouge River, due to groundwater, and impact the trail connections under the Rouge River structure. | Comment noted.                                                                                                                                                                                                                                                                                                                                       |
|                                       | The rail crossing barriers at the Stouffville GO Rail Crossing signal and block the roadway even when there are no rail cars crossing.                                                                                                                | The crossing barriers of the atgrade crossing are not within the jurisdiction of York Region as it is a Metrolinx crossing. These barriers are lowered for traffic safety purposes when the signals perceive a train may pass the crossing.                                                                                                          |
| Milliken<br>Secondary<br>Plan         | Kennedy Road at Denison Street is an area within the Milliken Secondary Plan and there are traffic concerns at this area.                                                                                                                             | The project team is aware of the Milliken Secondary Plan and is working with the City of Markham on any recent developments regarding this policy. Traffic concerns at this location will be addressed through the preferred solution.                                                                                                               |
| Milliken Mills<br>Community<br>Centre | The City has plans to expand the Milliken Mills Community Centre.                                                                                                                                                                                     | The project team will follow-up with city staff on the plans for this expansion.                                                                                                                                                                                                                                                                     |
| 407 ETR<br>Crossing                   | Preference for the preferred design to include active transportation facilities on both east and west sides of the crossing.                                                                                                                          | Comment noted and will be carried forward for further consideration.                                                                                                                                                                                                                                                                                 |
| Noise                                 | Concern that widening will add to noise, pollution, and possible flooding of homes (through loss of ground cover).                                                                                                                                    | Noise impact assessment is being completed as part of the Kennedy Road EA study and will assess potential areas of concern in accordance with the guidelines set by York Region's Standard Operating Procedure (SOP) for noise mitigation. Impacts resulting from the proposed recommendations and potential mitigation measures will be identified. |