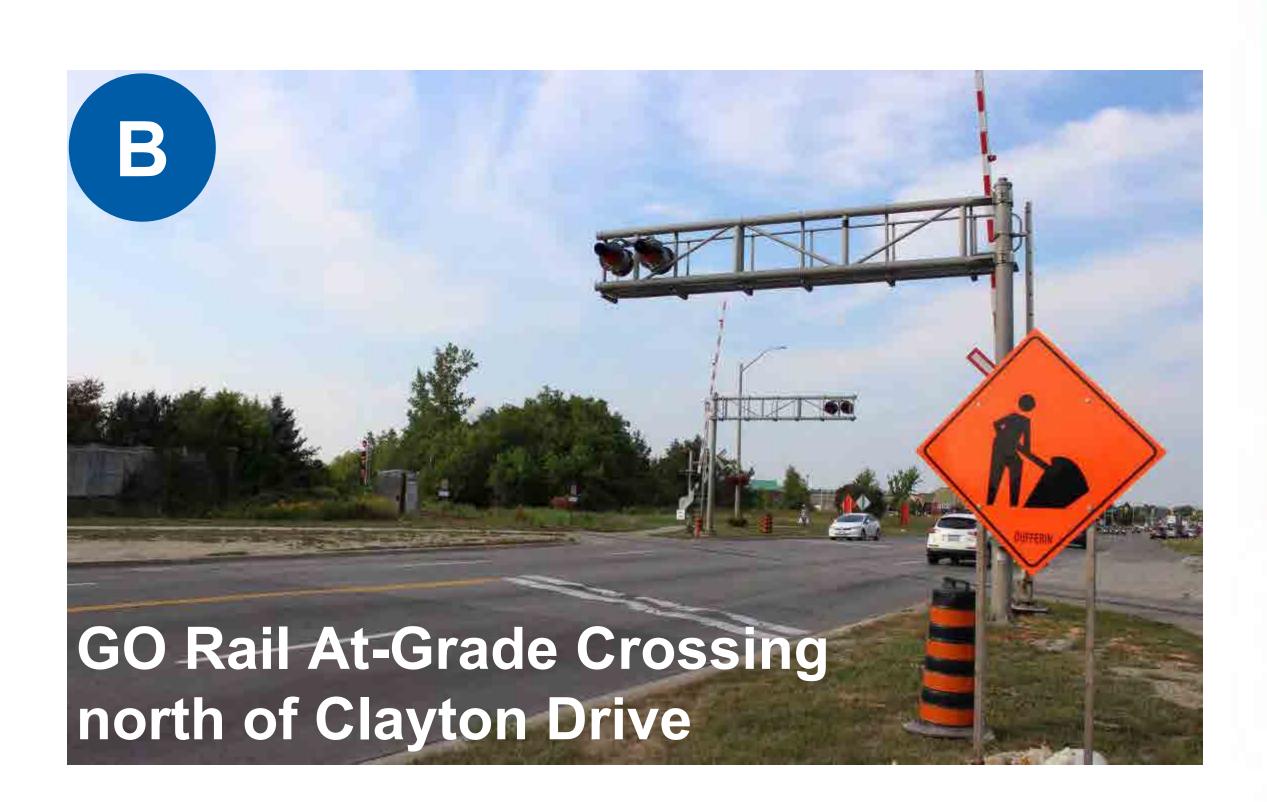

Each Open House included the following information:

- 40 display boards, including:
  - Overview of the study corridor and study objectives
  - Summary of the study process
  - Planning policy in the provincial, regional, and municipal context
  - Existing land uses and proposed development within the study area
  - Summary of consultation activities and feedback received to date
  - Existing traffic, transit, cycling and pedestrians conditions and opportunities
  - o Physical and environmental features and constraints along the study corridor
  - Summary of problems and opportunities
  - Summary of alternative solutions considered and the preferred solution identified in York Region's Transportation Master Plan (YR-TMP)
  - Alternative design concepts for typical 43m and 36m cross-sections (including a dot exercise for attendees to indicate their preference)
  - Alternative design concepts (cross-sections) for the following physical constraints (including a dot exercise for attendees to indicate their preference):
    - Stouffville GO Rail Crossing North of Clayton Drive
    - Hagerman Cemeteries

| Topic                                    | Comments and Questions                                                                                                                               | Response                                                                                                                                                                                              |
|------------------------------------------|------------------------------------------------------------------------------------------------------------------------------------------------------|-------------------------------------------------------------------------------------------------------------------------------------------------------------------------------------------------------|
|                                          | There is a high volume of illegal left-<br>turn lanes into the right-in-right-out<br>access at Deverill Court.                                       | The York Region Design Guidelines recommend that six lane regional roads have a raised median for traffic safety purposes. This will prevent vehicles from making a left turn into Deverill Court.    |
| Illumination                             | There are illumination issues at Old Kennedy Road at Fresno Court                                                                                    | Old Kennedy Road and Fresno<br>Court are beyond the study<br>corridor and are out of scope of<br>the Kennedy Road study.                                                                              |
| Drainage                                 | Widening the roadway surface will cause drainage issues along Kennedy Road, particularly at the Bridle Trail and Carlton Road.                       | A hydrogeology and drainage study will be completed as part of the Kennedy Road study and will identify areas where mitigation will be required as part of the preferred design.                      |
| Road Profile and Geometry                | There are profile issues on Kennedy<br>Road at YMCA Boulevard/Helen<br>Avenue.                                                                       | As part of the preferred solution, the roadway's geometry will be reviewed and improvements will be made wherever existing geometric conditions are noncompliant with York Region Design Guidelines.  |
|                                          | The road curvature at the Austin Drive GO Rail Crossing is a traffic hazard, particularly in the winter when visibility is low.                      | As part of the preferred solution, the roadway's geometry will be reviewed and improvements will be made wherever existing geometric conditions are noncompliant with York Region Design Guidelines.  |
| Transit Service<br>along Kennedy<br>Road | York Region Transit (YRT) Route 8 should be rerouted such that it connects to Milliken GO Station instead of completing its route at Steeles Avenue. | The project team will forward this suggestion to YRT for consideration.                                                                                                                               |
|                                          | Future transit service should run on<br>the side of Kennedy Road at Helen<br>Boulevard/YMCA Boulevard as transit<br>service will increase.           | Regular YRT service will be running within the curb Transit/HOV lanes while only VIVA rapid transit will be running on the proposed Rapidway along Kennedy Road between YMCA Boulevard and Highway 7. |
| Stouffville GO<br>Rail Crossing          | General support for grade separation                                                                                                                 | Comment noted.                                                                                                                                                                                        |

| Topic                                 | Comments and Questions                                                                                                                                                                                                                                | Response                                                                                                                                                                                                                                                                                                                                             |
|---------------------------------------|-------------------------------------------------------------------------------------------------------------------------------------------------------------------------------------------------------------------------------------------------------|------------------------------------------------------------------------------------------------------------------------------------------------------------------------------------------------------------------------------------------------------------------------------------------------------------------------------------------------------|
|                                       | Crossing north of Austin Drive has challenges with the proximity of the Rouge River. An underpass would have negative environmental impacts at the Rouge River, due to groundwater, and impact the trail connections under the Rouge River structure. | Comment noted.                                                                                                                                                                                                                                                                                                                                       |
|                                       | The rail crossing barriers at the Stouffville GO Rail Crossing signal and block the roadway even when there are no rail cars crossing.                                                                                                                | The crossing barriers of the atgrade crossing are not within the jurisdiction of York Region as it is a Metrolinx crossing. These barriers are lowered for traffic safety purposes when the signals perceive a train may pass the crossing.                                                                                                          |
| Milliken<br>Secondary<br>Plan         | Kennedy Road at Denison Street is an area within the Milliken Secondary Plan and there are traffic concerns at this area.                                                                                                                             | The project team is aware of the Milliken Secondary Plan and is working with the City of Markham on any recent developments regarding this policy. Traffic concerns at this location will be addressed through the preferred solution.                                                                                                               |
| Milliken Mills<br>Community<br>Centre | The City has plans to expand the Milliken Mills Community Centre.                                                                                                                                                                                     | The project team will follow-up with city staff on the plans for this expansion.                                                                                                                                                                                                                                                                     |
| 407 ETR<br>Crossing                   | Preference for the preferred design to include active transportation facilities on both east and west sides of the crossing.                                                                                                                          | Comment noted and will be carried forward for further consideration.                                                                                                                                                                                                                                                                                 |
| Noise                                 | Concern that widening will add to noise, pollution, and possible flooding of homes (through loss of ground cover).                                                                                                                                    | Noise impact assessment is being completed as part of the Kennedy Road EA study and will assess potential areas of concern in accordance with the guidelines set by York Region's Standard Operating Procedure (SOP) for noise mitigation. Impacts resulting from the proposed recommendations and potential mitigation measures will be identified. |

| Topic                                   | Comments and Questions                                                                                              | Responses                                                                                                                                                                                             |  |  |
|-----------------------------------------|---------------------------------------------------------------------------------------------------------------------|-------------------------------------------------------------------------------------------------------------------------------------------------------------------------------------------------------|--|--|
|                                         | Suggestion to have one MUP on the east side and one sidewalk on the west side. Two MUPs seems unnecessary.          | Comment noted for further consideration.                                                                                                                                                              |  |  |
|                                         | Concern that people will not use these facilities during the winter months.                                         | Comment noted.                                                                                                                                                                                        |  |  |
|                                         | Safety for pedestrians and cyclists should be the number one priority.                                              | Comment noted.                                                                                                                                                                                        |  |  |
| Stouffville GO<br>Rail Crossing         | Preference for underpass option at rail crossing north of Clayton Drive.                                            | Comment noted.                                                                                                                                                                                        |  |  |
| 407ETR<br>Crossing                      | General consensus to reduce conflict points.                                                                        | Comment noted.                                                                                                                                                                                        |  |  |
|                                         | Preference to have dedicated cycling facilities at the 407ETR crossing.                                             | Comment noted.                                                                                                                                                                                        |  |  |
|                                         | Safety for pedestrians and cyclists should be the #1 priority at the 407ETR crossing.                               | Comment noted.                                                                                                                                                                                        |  |  |
| Noise,<br>Vibration, and<br>Air Quality | Concerns about already high noise levels on Kennedy Road. Request that proper noise abatement barriers be provided. | A noise impact assessment is being completed as part of the Kennedy Road EA study and will assess potential areas of concern in accordance with the York Region's Traffic Noise Mitigation Policy.    |  |  |
| Transit / HOV<br>Lanes                  | Concern that adding extra HOV lanes will not solve the problem. Traffic should be encouraged to use local streets.  | The additional lane is proposed for Transit/HOV to increase the efficiency of the transit system as part of the Frequent Transit Network, which is to provide transit service up to every 15 minutes. |  |  |
|                                         | Suggestions for strategic queue jump lanes for buses.                                                               | Queue jump lanes for buses in place of Transit/HOV lanes would not provide connectivity in the Transit/HOV network.                                                                                   |  |  |
|                                         | Suggestion to secure transit enhancement first: improve transit service before making more space for transit.       | Comment noted.                                                                                                                                                                                        |  |  |