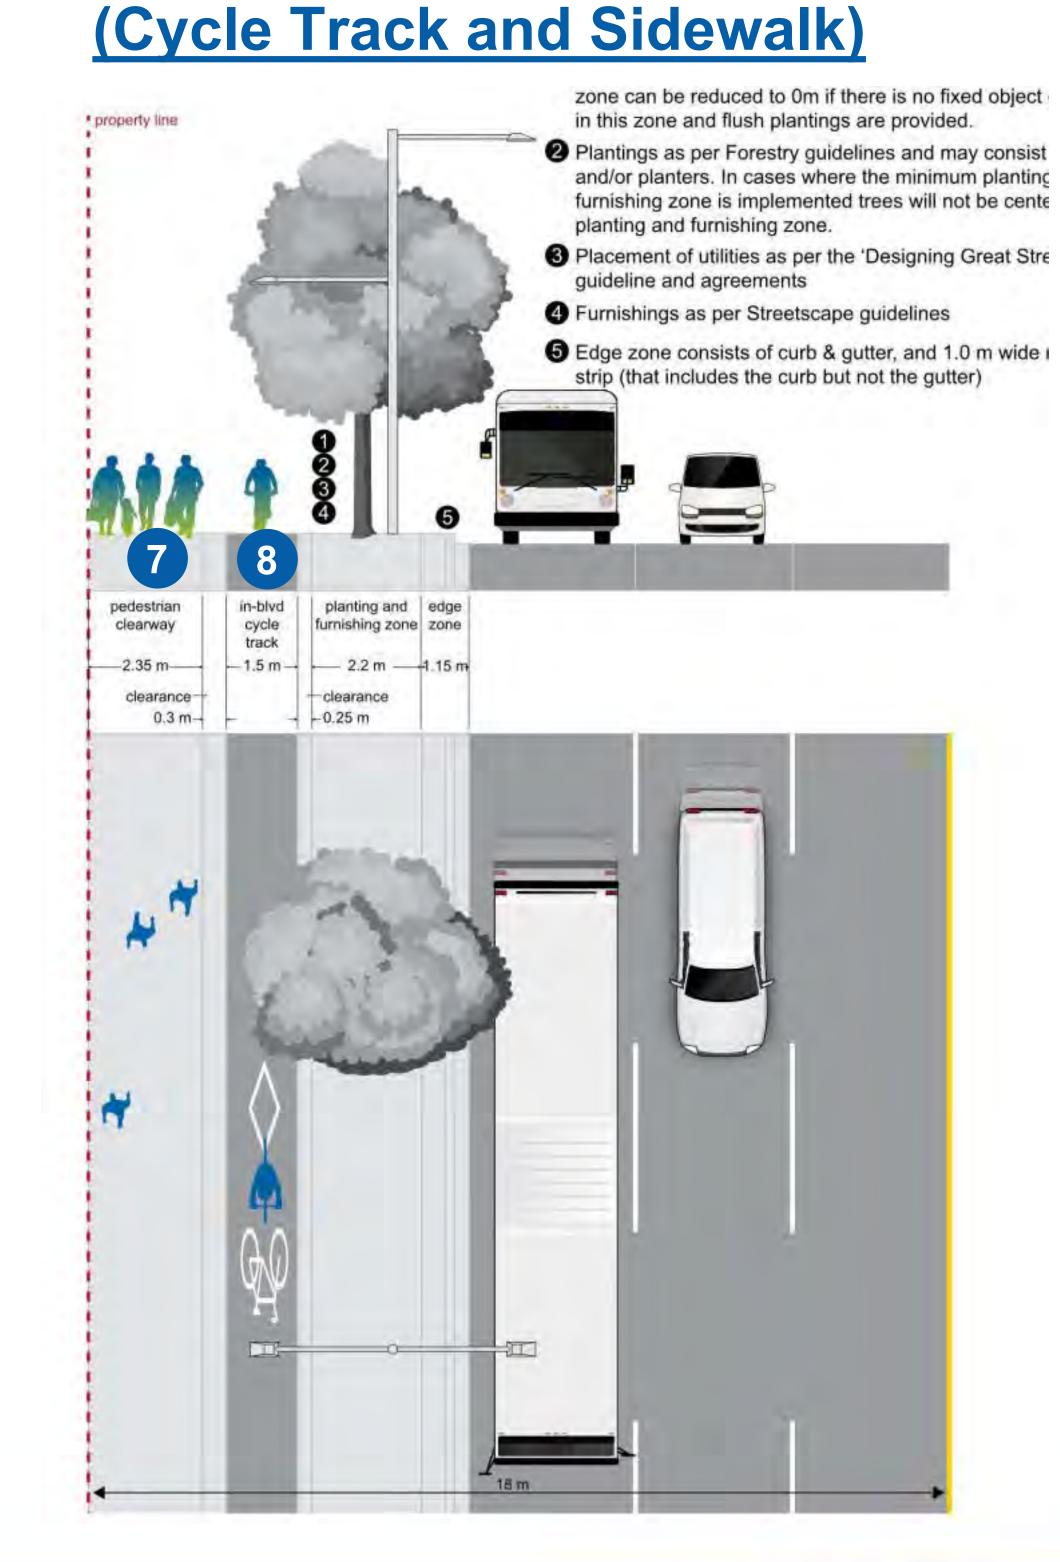

Each Open House included the following information:

- 40 display boards, including:
  - Overview of the study corridor and study objectives
  - Summary of the study process
  - Planning policy in the provincial, regional, and municipal context
  - Existing land uses and proposed development within the study area
  - Summary of consultation activities and feedback received to date
  - Existing traffic, transit, cycling and pedestrians conditions and opportunities
  - o Physical and environmental features and constraints along the study corridor
  - Summary of problems and opportunities
  - Summary of alternative solutions considered and the preferred solution identified in York Region's Transportation Master Plan (YR-TMP)
  - Alternative design concepts for typical 43m and 36m cross-sections (including a dot exercise for attendees to indicate their preference)
  - Alternative design concepts (cross-sections) for the following physical constraints (including a dot exercise for attendees to indicate their preference):
    - Stouffville GO Rail Crossing North of Clayton Drive
    - Hagerman Cemeteries

- Miller Avenue Extension
- CN Rail Overpass
- Highway 407 ETR interchange
- VIVA Rapidway
- Rouge River Crossing
- Stouffville GO Rail Crossing North of Austin Drive
- St. Philips and Bethesda Cemeteries
- Evaluation criteria
- Schedule and Next Steps
- Roll plans showing existing conditions (aerial photographs and existing property lines) for the full corridor divided into segments on tables
  - Members of the public were encouraged to write their comments and/or concerns on the plans directly or on post-it notes
- A looping video presentation of the display boards
- Hard copies of the Survey/Comment Form
- Interactive activities where participants could build their preferred cross-section for the Kennedy Road corridor