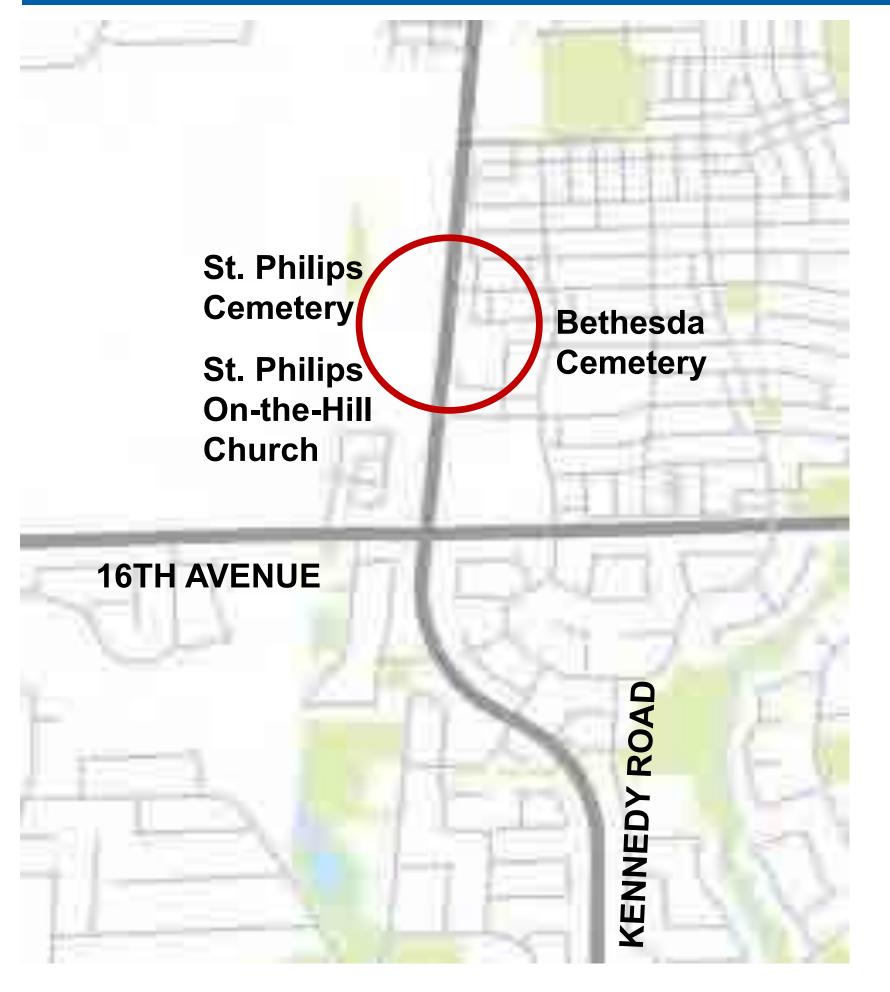

| Topic                   | Comments and Questions                                                                                         | Response                                                                                                                                                                                                                                                                                                                                                               |
|-------------------------|----------------------------------------------------------------------------------------------------------------|------------------------------------------------------------------------------------------------------------------------------------------------------------------------------------------------------------------------------------------------------------------------------------------------------------------------------------------------------------------------|
|                         |                                                                                                                | the proposed recommendations and potential mitigation measures will be identified.                                                                                                                                                                                                                                                                                     |
|                         |                                                                                                                | A Drainage and Storm Water Management Study will be undertaken to inform the recommended design and will be reviewed by the respective regulatory agencies, including the Ministry of the Environment and Climate Change and the Toronto and Region Conservation Authority. Low Impact Development Treatments will be considered to mitigate increased pavement areas. |
|                         | Kennedy Road was repaved in Fall 2017, however noise concerns still exist following repaving and construction. | This segment of Kennedy Road underwent a micro-surfacing treatment last year.                                                                                                                                                                                                                                                                                          |
|                         |                                                                                                                | Micro-surfacing is a pavement preservation technique to extend service life of pavement. The road can feel rougher and noisier after the treatment is applied. Over time, the road will become smoother and less noisy as vehicles drive over the road and knead the granular material into the asphalt.                                                               |
| Cemeteries              | Preference to not impact cemeteries.                                                                           | Comment noted.                                                                                                                                                                                                                                                                                                                                                         |
|                         | Preference to have cycling facilities on both sides at the cemetery locations.                                 | Comment noted.                                                                                                                                                                                                                                                                                                                                                         |
| Property<br>Acquisition | Property acquisition concerns along Kennedy Road south of 14 <sup>th</sup> Avenue to Lee Avenue.               | The corridor is being widened with a best fit approach to minimize the amount of property that will be required for acquisition. A property impact plan will be developed as part of Phase 4 of the study and at that time, impacted property owners will have an opportunity to meet with project staff regarding the property acquisition process.                   |

| Topic Comments and Question           |                                                                                                                                                                     | Responses                                                                                                                                                                                          |  |  |
|---------------------------------------|---------------------------------------------------------------------------------------------------------------------------------------------------------------------|----------------------------------------------------------------------------------------------------------------------------------------------------------------------------------------------------|--|--|
| Kennedy Road<br>between<br>YMCA       | This segment should be expanded to 8 lanes.                                                                                                                         | Comment noted.                                                                                                                                                                                     |  |  |
| Boulevard and<br>Highway 7            | Pedestrians should be prioritized for this segment.                                                                                                                 | Comment noted.                                                                                                                                                                                     |  |  |
|                                       | Propose to change landscaped median to emergency vehicle access and additional lane during the peak hours (i.e. Southbound for AM peak and Northbound for PM peak). | Comment noted.                                                                                                                                                                                     |  |  |
| Cemeteries                            | Preference to keep sidewalk and cycle track on both sides.                                                                                                          | Comment noted.                                                                                                                                                                                     |  |  |
|                                       | Suggestion to have wider path on either side with lower speed limit for vehicles.                                                                                   | Comment noted.                                                                                                                                                                                     |  |  |
|                                       | Inquiry on whether the cemetery can be relocated further back from the right-of-way.                                                                                | The intent is to minimize impacts to cemetery lands, however the feasibility to relocate existing plots is to be reviewed and confirmed.                                                           |  |  |
|                                       | Inquiry on whether it is possible to keep unilateral cycle track and sidewalk at cemetery locations                                                                 | Comment noted and will be considered if feasible.                                                                                                                                                  |  |  |
| Evaluation<br>Criteria                | There should be an emphasis on pedestrians.                                                                                                                         | Comment noted.                                                                                                                                                                                     |  |  |
|                                       | Cost efficiency should be a priority.                                                                                                                               | Comment noted.                                                                                                                                                                                     |  |  |
| Developments<br>along Kennedy<br>Road | The school on the north-west quadrant of Kennedy Road at 16 <sup>th</sup> Avenue is undergoing expansion.                                                           | The project team and York Region staff will coordinate with the property owners at this location to ensure that the proposed expansion is compliant with the City's development approvals process. |  |  |
| Construction<br>Phasing               | Concern that 2023 is too late to start widening.                                                                                                                    | Comment noted.                                                                                                                                                                                     |  |  |
|                                       | Concern that segments with most congestion are not the highest priority.                                                                                            | Comment noted.                                                                                                                                                                                     |  |  |

| Topic                                 | Comments and Questions                                                                                                                                                                                                                                                 | Responses                                                                                                                                                                                                                                                                                        |
|---------------------------------------|------------------------------------------------------------------------------------------------------------------------------------------------------------------------------------------------------------------------------------------------------------------------|--------------------------------------------------------------------------------------------------------------------------------------------------------------------------------------------------------------------------------------------------------------------------------------------------|
| Noise, Vibration, and Air Quality     | Concerns about noise level impacting residents along Kennedy Road.                                                                                                                                                                                                     | A noise impact assessment is being completed as part of the Kennedy Road EA study and will assess potential areas of concern in accordance with York Region's Traffic Noise Mitigation Policy.                                                                                                   |
| Transit / HOV Lanes                   | Concern that Transit/HOV lanes will be inconvenient for residents to turn in/out of neighborhood streets.  Concerns that transit/HOV lanes will be underutilized.                                                                                                      | Comment noted. Transit service is identified as part of the Frequent Transit Network along Kennedy Road for transit service up to every 15 minutes.                                                                                                                                              |
| YMCA Boulevard and<br>Highway 7       | The project team should consider having a dedicated side-running bus lane for local buses, GO bus and VIVA, given the fact that there are more than 10 buses passing though this section of Kennedy Road each hour during rush hours.                                  | This section of the corridor is also identified as part of the Region's Rapid Transit network. A dedicated rapidway in addition to Transit/HOV lanes are under study in this portion of the corridor.                                                                                            |
| Transit Operations along Kennedy Road | The project team should consider having a transit signal priority along every local, VIVA, and GO transit bus route. The bus should get absolute priority as soon at the pedestrian countdown signal is finished.                                                      | Comment noted.                                                                                                                                                                                                                                                                                   |
|                                       | Increase public transport to twice as often, and when the increased population comes it will make public transit the preferred way to get to the GO train or to the subway that is coming.                                                                             | Implementation of Transit/HOV lanes will support the Region's Frequent Transit Network to allow for increased transit service up to every 15 minutes.                                                                                                                                            |
| Cemeteries                            | The project team should consider not to widen this section of the road to six lanes, but to design a pedestrian-friendly environment to encourage more active transportation such as having bike share facilities and extend the bike lanes to the nearby high school. | Opportunities to minimize impacts to cemetery lands are under consideration. Not providing additional lanes for Transit/HOV in this section will create a discontinuity in the network. The need to expand this section of Kennedy Road for Transit/HOV lanes has been identified in the YR-TMP. |

hdrinc.com

| Topic | Comments and Questions                                                                                                                                                            | Responses                                                                                                                                                                                                                                               |
|-------|-----------------------------------------------------------------------------------------------------------------------------------------------------------------------------------|---------------------------------------------------------------------------------------------------------------------------------------------------------------------------------------------------------------------------------------------------------|
|       | In order to have the cycling paths and pedestrian walkways that the city is committed to, a 6 lane highway would be impossible without digging up graves. This is not acceptable. | Options that require relocation of plots are under consideration; however, there are also options that do not require relocation of plots.                                                                                                              |
| Other | Propose using the funds to widen the mid-block roads to distribute traffic.                                                                                                       | Proposed improvements are to widen Kennedy Road for Transit/HOV lanes to support the Frequent Transit Network on Regional Roads. Widening local roads for additional capacity will not independently address the needs along the Kennedy Road corridor. |