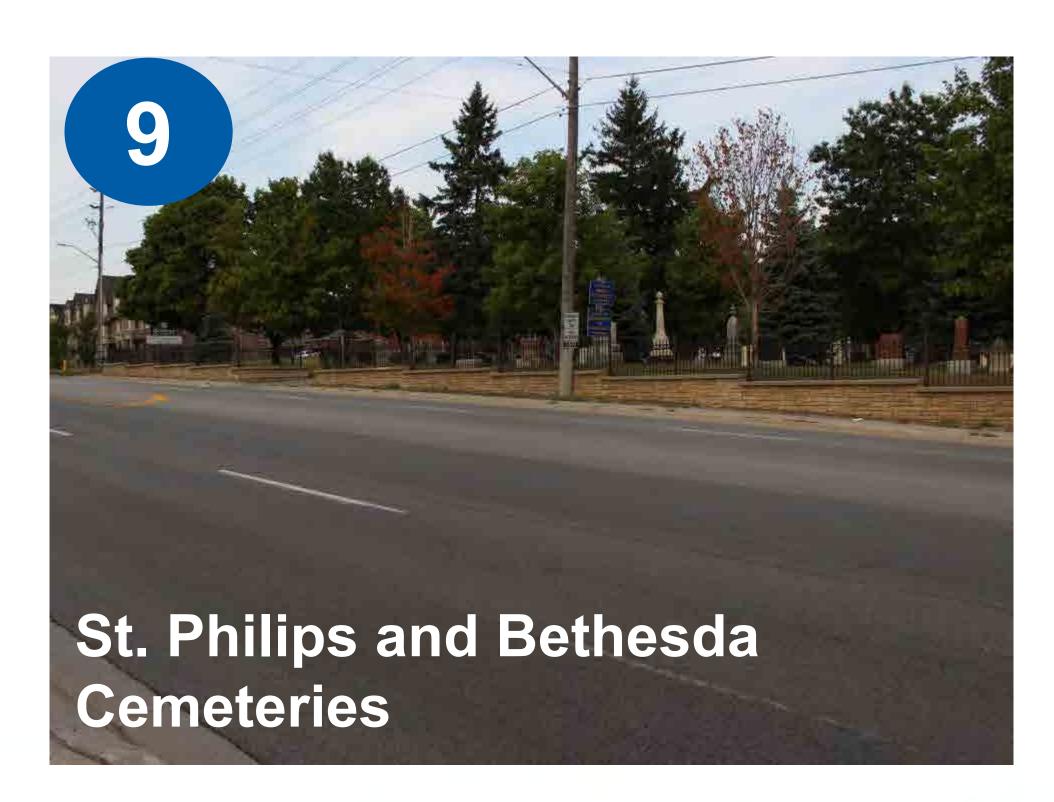

- Miller Avenue Extension
- CN Rail Overpass
- Highway 407 ETR interchange
- VIVA Rapidway
- Rouge River Crossing
- Stouffville GO Rail Crossing North of Austin Drive
- St. Philips and Bethesda Cemeteries
- Evaluation criteria
- Schedule and Next Steps
- Roll plans showing existing conditions (aerial photographs and existing property lines) for the full corridor divided into segments on tables
  - Members of the public were encouraged to write their comments and/or concerns on the plans directly or on post-it notes
- A looping video presentation of the display boards
- Hard copies of the Survey/Comment Form
- Interactive activities where participants could build their preferred cross-section for the Kennedy Road corridor

| Topic                   | Comments and Questions                                                                                         | Response                                                                                                                                                                                                                                                                                                                                                               |
|-------------------------|----------------------------------------------------------------------------------------------------------------|------------------------------------------------------------------------------------------------------------------------------------------------------------------------------------------------------------------------------------------------------------------------------------------------------------------------------------------------------------------------|
|                         |                                                                                                                | the proposed recommendations and potential mitigation measures will be identified.                                                                                                                                                                                                                                                                                     |
|                         |                                                                                                                | A Drainage and Storm Water Management Study will be undertaken to inform the recommended design and will be reviewed by the respective regulatory agencies, including the Ministry of the Environment and Climate Change and the Toronto and Region Conservation Authority. Low Impact Development Treatments will be considered to mitigate increased pavement areas. |
|                         | Kennedy Road was repaved in Fall 2017, however noise concerns still exist following repaving and construction. | This segment of Kennedy Road underwent a micro-surfacing treatment last year.                                                                                                                                                                                                                                                                                          |
|                         |                                                                                                                | Micro-surfacing is a pavement preservation technique to extend service life of pavement. The road can feel rougher and noisier after the treatment is applied. Over time, the road will become smoother and less noisy as vehicles drive over the road and knead the granular material into the asphalt.                                                               |
| Cemeteries              | Preference to not impact cemeteries.                                                                           | Comment noted.                                                                                                                                                                                                                                                                                                                                                         |
|                         | Preference to have cycling facilities on both sides at the cemetery locations.                                 | Comment noted.                                                                                                                                                                                                                                                                                                                                                         |
| Property<br>Acquisition | Property acquisition concerns along Kennedy Road south of 14 <sup>th</sup> Avenue to Lee Avenue.               | The corridor is being widened with a best fit approach to minimize the amount of property that will be required for acquisition. A property impact plan will be developed as part of Phase 4 of the study and at that time, impacted property owners will have an opportunity to meet with project staff regarding the property acquisition process.                   |

| Topic Comments and Question           |                                                                                                                                                                     | Responses                                                                                                                                                                                          |  |  |
|---------------------------------------|---------------------------------------------------------------------------------------------------------------------------------------------------------------------|----------------------------------------------------------------------------------------------------------------------------------------------------------------------------------------------------|--|--|
| Kennedy Road<br>between<br>YMCA       | This segment should be expanded to 8 lanes.                                                                                                                         | Comment noted.                                                                                                                                                                                     |  |  |
| Boulevard and<br>Highway 7            | Pedestrians should be prioritized for this segment.                                                                                                                 | Comment noted.                                                                                                                                                                                     |  |  |
|                                       | Propose to change landscaped median to emergency vehicle access and additional lane during the peak hours (i.e. Southbound for AM peak and Northbound for PM peak). | Comment noted.                                                                                                                                                                                     |  |  |
| Cemeteries                            | Preference to keep sidewalk and cycle track on both sides.                                                                                                          | Comment noted.                                                                                                                                                                                     |  |  |
|                                       | Suggestion to have wider path on either side with lower speed limit for vehicles.                                                                                   | Comment noted.                                                                                                                                                                                     |  |  |
|                                       | Inquiry on whether the cemetery can be relocated further back from the right-of-way.                                                                                | The intent is to minimize impacts to cemetery lands, however the feasibility to relocate existing plots is to be reviewed and confirmed.                                                           |  |  |
|                                       | Inquiry on whether it is possible to keep unilateral cycle track and sidewalk at cemetery locations                                                                 | Comment noted and will be considered if feasible.                                                                                                                                                  |  |  |
| Evaluation<br>Criteria                | There should be an emphasis on pedestrians.                                                                                                                         | Comment noted.                                                                                                                                                                                     |  |  |
|                                       | Cost efficiency should be a priority.                                                                                                                               | Comment noted.                                                                                                                                                                                     |  |  |
| Developments<br>along Kennedy<br>Road | The school on the north-west quadrant of Kennedy Road at 16 <sup>th</sup> Avenue is undergoing expansion.                                                           | The project team and York Region staff will coordinate with the property owners at this location to ensure that the proposed expansion is compliant with the City's development approvals process. |  |  |
| Construction<br>Phasing               | Concern that 2023 is too late to start widening.                                                                                                                    | Comment noted.                                                                                                                                                                                     |  |  |
|                                       | Concern that segments with most congestion are not the highest priority.                                                                                            | Comment noted.                                                                                                                                                                                     |  |  |