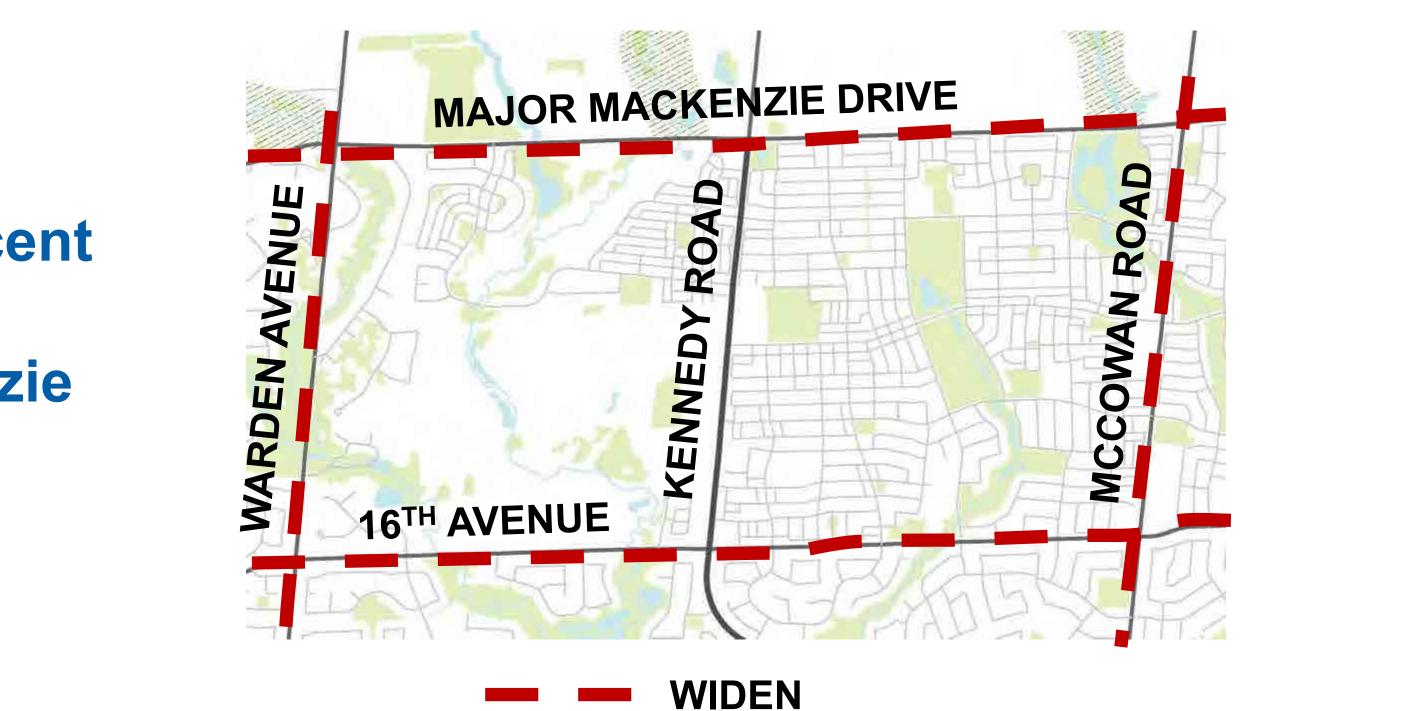

ticipated delays at the existing atgrade Stouffville GO Rail crossing(s)



Improve the Stouffville GO Rail crossing(s) and reduce delays and congestion with the associated crossing

Safety and operational concerns at various locations, include Stouffville GO Line crossings



Improve safety, performance, and operational efficiency for all modes along the study corridor













# **Summary of Alternative Solutions Considered**

### York Region's 2016 Transportation Master Plan considered the following Alternative Solutions:



4. Widen to 6 Lanes for **HOV/Transit** 

2. Optimize Existing **Facility with Intersection** Improvements



6. Widen Parallel/Adjacent Corridor (i.e. Warden Avenue, Major Mackenzie Drive, 16th Avenue, McCowan Road)

5. Widen to

**Transit** 

Implement Rapid



3. Widen to 6 Lanes for Capacity Improvements



### Alternatives were evaluated based on their Alignment with TMP Objectives:



**Support Transit** 



Support Road Network



**Support Active Transportation** 



Support Goods Movement



**Support Last Mile** 





### YR-TMP 2016 — Preferred Solution

### **Preferred Solution**



**Transit/HOV Lanes** 



Frequent Transit Network



Separated Cycling Facilities

43 m ROW



### Widen to 6 Lanes for HOV/Transit was identified as the preferred alternative due to its alignment with TMP Objectives

### **Support Transit**

- Support for Frequent Transit
   Network
- Provides connections to Milliken and Unionville GO Stations

### **Support Road Network**

Volume-to-Capacity (V/C) Ratio improves but maximum V/C Ratio remains above 1.0