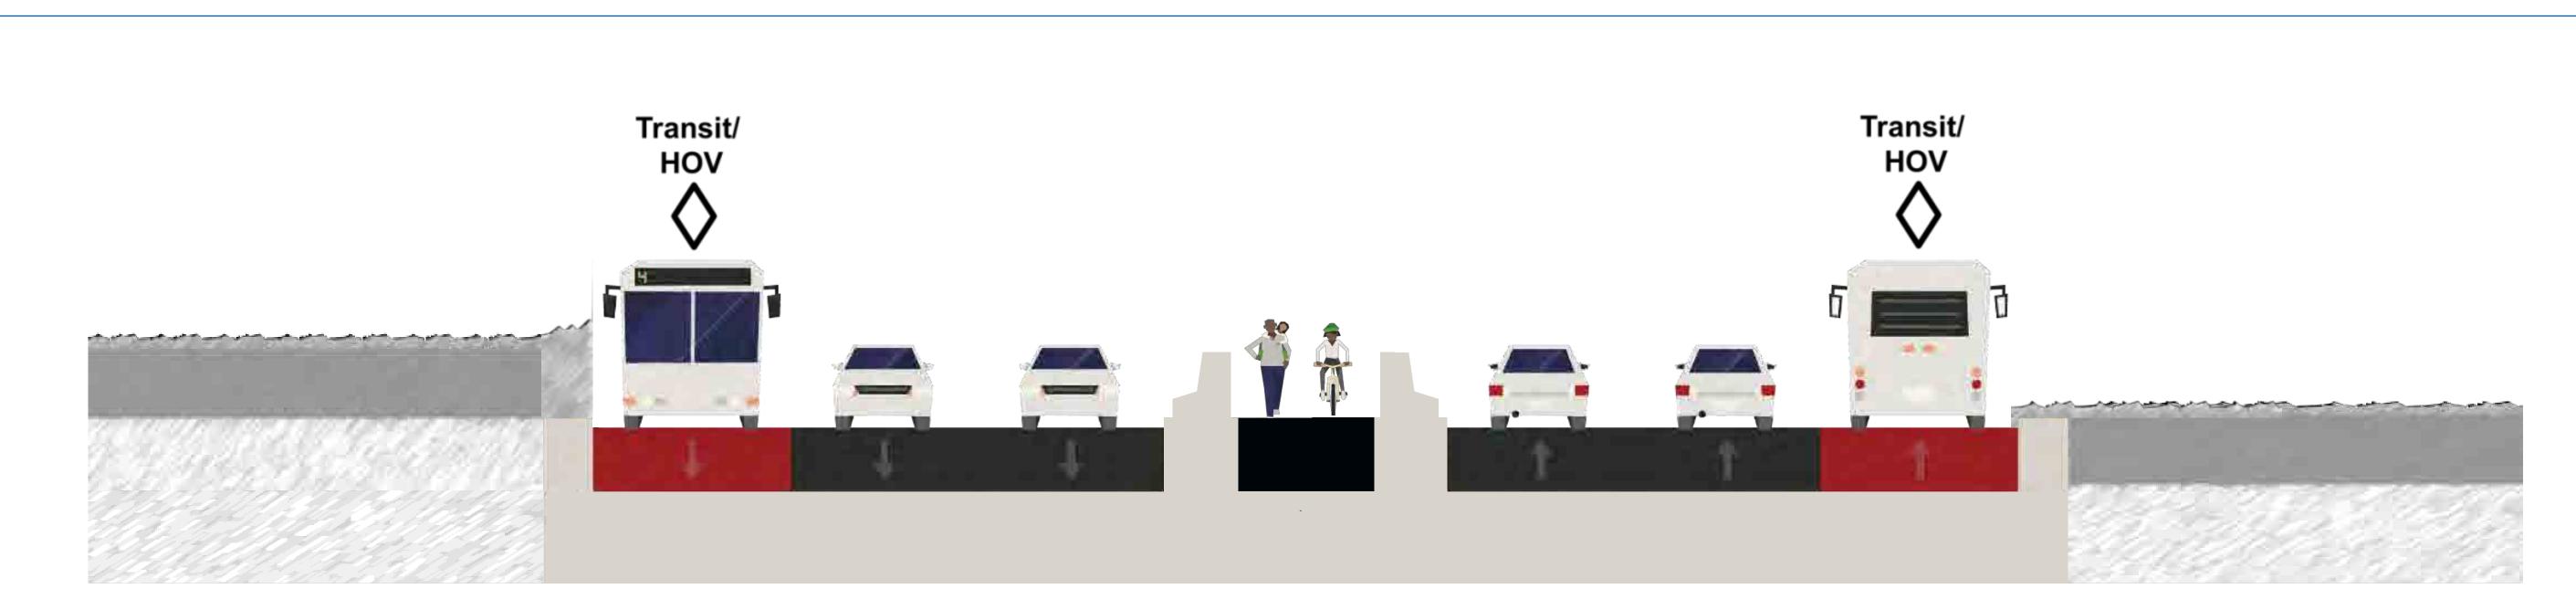

- General agreement with the preferred solution and consensus that a regional solution must be implemented to address increasing issues with traffic congestion;
- Concerns regarding noise as a result of the preferred solution;
- Local businesses and residents concerned with left-turn access if a landscaped median is implemented;
- General agreement to not impact cemeteries but prefer cycling facilities on both sides;
- Support for improvements at both Stouffville GO Rail Crossings;
- Support for continuous separated cycle tracks; and,
- Concerns about construction phasing and accuracy of timing.

| Topic                   | Comments and Questions                                                                                         | Response                                                                                                                                                                                                                                                                                                                                                               |
|-------------------------|----------------------------------------------------------------------------------------------------------------|------------------------------------------------------------------------------------------------------------------------------------------------------------------------------------------------------------------------------------------------------------------------------------------------------------------------------------------------------------------------|
|                         |                                                                                                                | the proposed recommendations and potential mitigation measures will be identified.                                                                                                                                                                                                                                                                                     |
|                         |                                                                                                                | A Drainage and Storm Water Management Study will be undertaken to inform the recommended design and will be reviewed by the respective regulatory agencies, including the Ministry of the Environment and Climate Change and the Toronto and Region Conservation Authority. Low Impact Development Treatments will be considered to mitigate increased pavement areas. |
|                         | Kennedy Road was repaved in Fall 2017, however noise concerns still exist following repaving and construction. | This segment of Kennedy Road underwent a micro-surfacing treatment last year.                                                                                                                                                                                                                                                                                          |
|                         |                                                                                                                | Micro-surfacing is a pavement preservation technique to extend service life of pavement. The road can feel rougher and noisier after the treatment is applied. Over time, the road will become smoother and less noisy as vehicles drive over the road and knead the granular material into the asphalt.                                                               |
| Cemeteries              | Preference to not impact cemeteries.                                                                           | Comment noted.                                                                                                                                                                                                                                                                                                                                                         |
|                         | Preference to have cycling facilities on both sides at the cemetery locations.                                 | Comment noted.                                                                                                                                                                                                                                                                                                                                                         |
| Property<br>Acquisition | Property acquisition concerns along Kennedy Road south of 14 <sup>th</sup> Avenue to Lee Avenue.               | The corridor is being widened with a best fit approach to minimize the amount of property that will be required for acquisition. A property impact plan will be developed as part of Phase 4 of the study and at that time, impacted property owners will have an opportunity to meet with project staff regarding the property acquisition process.                   |

| Topic Comments and Question           |                                                                                                                                                                     | Responses                                                                                                                                                                                          |  |  |
|---------------------------------------|---------------------------------------------------------------------------------------------------------------------------------------------------------------------|----------------------------------------------------------------------------------------------------------------------------------------------------------------------------------------------------|--|--|
| Kennedy Road<br>between<br>YMCA       | This segment should be expanded to 8 lanes.                                                                                                                         | Comment noted.                                                                                                                                                                                     |  |  |
| Boulevard and<br>Highway 7            | Pedestrians should be prioritized for this segment.                                                                                                                 | Comment noted.                                                                                                                                                                                     |  |  |
|                                       | Propose to change landscaped median to emergency vehicle access and additional lane during the peak hours (i.e. Southbound for AM peak and Northbound for PM peak). | Comment noted.                                                                                                                                                                                     |  |  |
| Cemeteries                            | Preference to keep sidewalk and cycle track on both sides.                                                                                                          | Comment noted.                                                                                                                                                                                     |  |  |
|                                       | Suggestion to have wider path on either side with lower speed limit for vehicles.                                                                                   | Comment noted.                                                                                                                                                                                     |  |  |
|                                       | Inquiry on whether the cemetery can be relocated further back from the right-of-way.                                                                                | The intent is to minimize impacts to cemetery lands, however the feasibility to relocate existing plots is to be reviewed and confirmed.                                                           |  |  |
|                                       | Inquiry on whether it is possible to keep unilateral cycle track and sidewalk at cemetery locations                                                                 | Comment noted and will be considered if feasible.                                                                                                                                                  |  |  |
| Evaluation<br>Criteria                | There should be an emphasis on pedestrians.                                                                                                                         | Comment noted.                                                                                                                                                                                     |  |  |
|                                       | Cost efficiency should be a priority.                                                                                                                               | Comment noted.                                                                                                                                                                                     |  |  |
| Developments<br>along Kennedy<br>Road | The school on the north-west quadrant of Kennedy Road at 16 <sup>th</sup> Avenue is undergoing expansion.                                                           | The project team and York Region staff will coordinate with the property owners at this location to ensure that the proposed expansion is compliant with the City's development approvals process. |  |  |
| Construction<br>Phasing               | Concern that 2023 is too late to start widening.                                                                                                                    | Comment noted.                                                                                                                                                                                     |  |  |
|                                       | Concern that segments with most congestion are not the highest priority.                                                                                            | Comment noted.                                                                                                                                                                                     |  |  |

| Topic                                 | Comments and Questions                                                                                                                                                                                                                                                 | Responses                                                                                                                                                                                                                                                                                        |
|---------------------------------------|------------------------------------------------------------------------------------------------------------------------------------------------------------------------------------------------------------------------------------------------------------------------|--------------------------------------------------------------------------------------------------------------------------------------------------------------------------------------------------------------------------------------------------------------------------------------------------|
| Noise, Vibration, and Air Quality     | Concerns about noise level impacting residents along Kennedy Road.                                                                                                                                                                                                     | A noise impact assessment is being completed as part of the Kennedy Road EA study and will assess potential areas of concern in accordance with York Region's Traffic Noise Mitigation Policy.                                                                                                   |
| Transit / HOV Lanes                   | Concern that Transit/HOV lanes will be inconvenient for residents to turn in/out of neighborhood streets.  Concerns that transit/HOV lanes will be underutilized.                                                                                                      | Comment noted. Transit service is identified as part of the Frequent Transit Network along Kennedy Road for transit service up to every 15 minutes.                                                                                                                                              |
| YMCA Boulevard and<br>Highway 7       | The project team should consider having a dedicated side-running bus lane for local buses, GO bus and VIVA, given the fact that there are more than 10 buses passing though this section of Kennedy Road each hour during rush hours.                                  | This section of the corridor is also identified as part of the Region's Rapid Transit network. A dedicated rapidway in addition to Transit/HOV lanes are under study in this portion of the corridor.                                                                                            |
| Transit Operations along Kennedy Road | The project team should consider having a transit signal priority along every local, VIVA, and GO transit bus route. The bus should get absolute priority as soon at the pedestrian countdown signal is finished.                                                      | Comment noted.                                                                                                                                                                                                                                                                                   |
|                                       | Increase public transport to twice as often, and when the increased population comes it will make public transit the preferred way to get to the GO train or to the subway that is coming.                                                                             | Implementation of Transit/HOV lanes will support the Region's Frequent Transit Network to allow for increased transit service up to every 15 minutes.                                                                                                                                            |
| Cemeteries                            | The project team should consider not to widen this section of the road to six lanes, but to design a pedestrian-friendly environment to encourage more active transportation such as having bike share facilities and extend the bike lanes to the nearby high school. | Opportunities to minimize impacts to cemetery lands are under consideration. Not providing additional lanes for Transit/HOV in this section will create a discontinuity in the network. The need to expand this section of Kennedy Road for Transit/HOV lanes has been identified in the YR-TMP. |