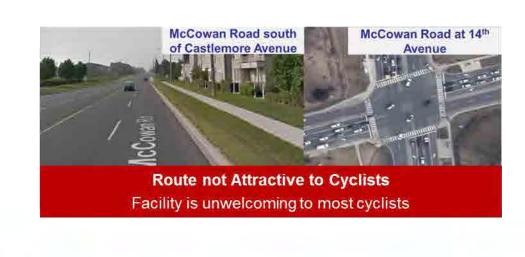

Fares and travel times



Peak-Hour congestion along Kennedy Road and at Rail Crossings







### Kennedy Road Today

### Pedestrian Level of Service / Experience









CD

EF

LOS

- Crosswalks are provided on all four legs of the intersection
- Shorter crossing at intersection
- Greater separation from high speed traffic
- Longer crossings with more conflict points with turning vehicles

















### Opportunities for Active Transportation

80/0

Of trips along Kennedy Road are 1km and shorter in length



730/0

Of trips less than 1km in length are completed by car or passengers





There is a significant opportunity to encourage these trips to walk or cycle

### Cyclist Level of Service / Experience



Not Adequate
Facility does not invite walking and/or is inaccessible





### Cyclist Experience

- Continuous cycling facilities are provided on both side of the road
- Greater separation from high speed traffic
- Cyclists are accommodated at intersection
- Less separation from high speed traffic
- Greater conflicts at intersections with turning vehicles
- No designated cycling facility on high volume, high speed roadways
- No accommodation at intersection





Intersection
Level of Service



MATCHLINE A
Viable route for most cyclists levels
and abilities

Deficiencies in facility may reduce appeal of route to majority of cyclists

Route not attractive to most cyclists

44%

Of trips along Kennedy Road are 5km and shorter in length



86%

Of trips less than **5km** in length are completed by car or passengers



There is a significant opportunity to encoura