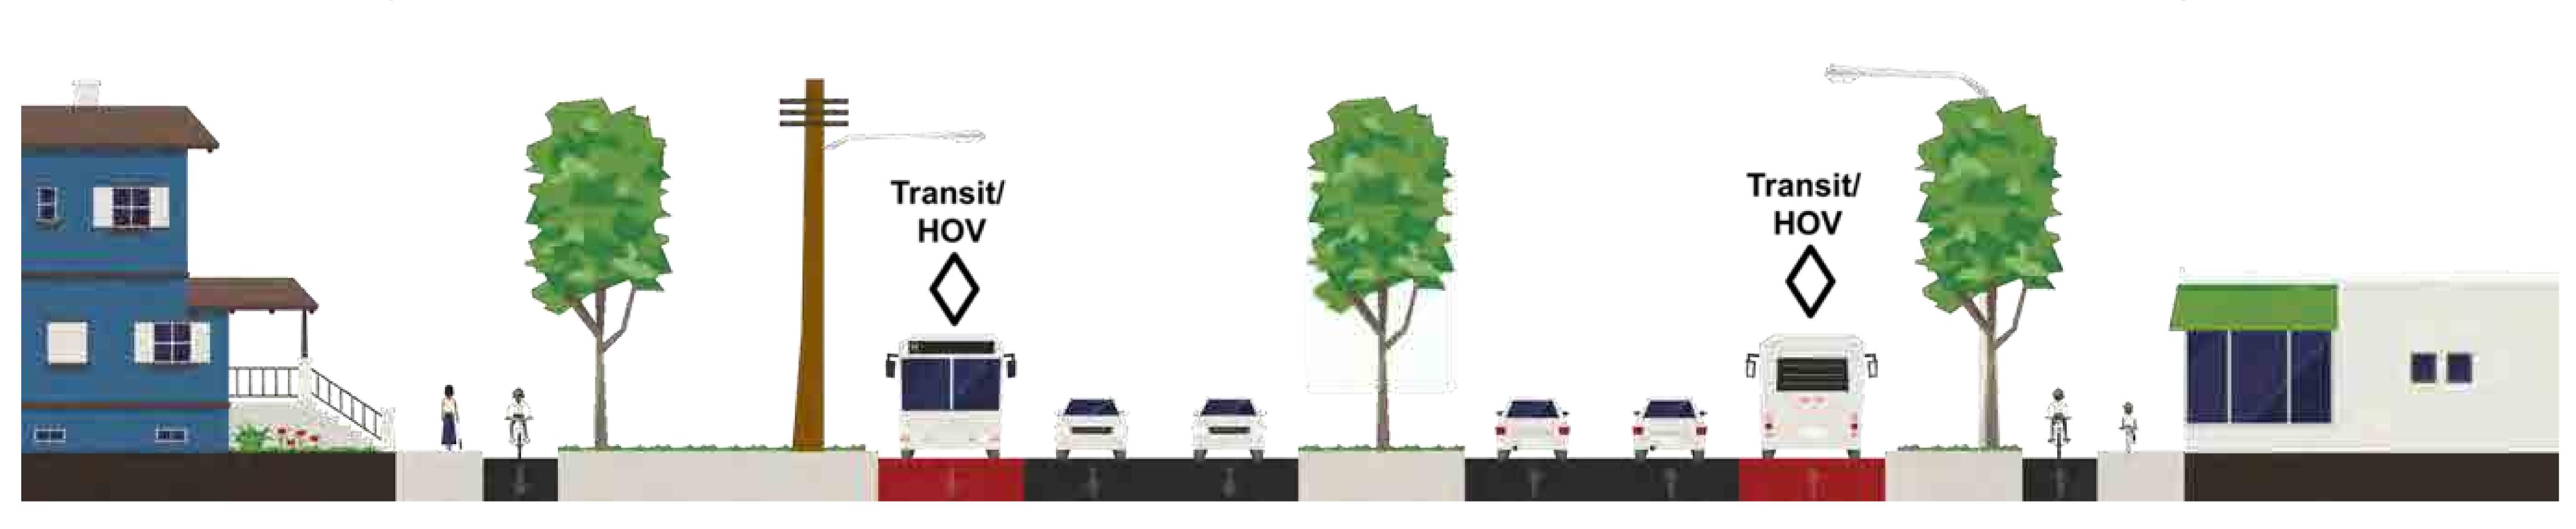

| Topic                   | Comments and Questions                                                                                                                                                                           | Response                                                                                                                                                                                                                                                                |
|-------------------------|--------------------------------------------------------------------------------------------------------------------------------------------------------------------------------------------------|-------------------------------------------------------------------------------------------------------------------------------------------------------------------------------------------------------------------------------------------------------------------------|
|                         | Request to install more traffic signals on Kennedy Road to reduce the speed of traffic during rush hours.                                                                                        | As part of the transportation analysis for this study, a signal warrant analysis was completed and new traffic signals will be implemented wherever warranted based on traffic and turning volumes.                                                                     |
|                         | The traffic signal at the 407ETR eastbound terminal should be synchronized with the traffic signal at YMCA Boulevard as it currently causes traffic congestion during AM peak periods.           | The project team will relay this comment to York Region internal staff for further follow-up.                                                                                                                                                                           |
|                         | Traffic signals should be integrated with the rail crossing signals.                                                                                                                             | Rail crossing signals are not within jurisdiction of York Region and cannot be synchronized with traffic signals.                                                                                                                                                       |
| 6 Lane Cross<br>Section | General support for widening to six lanes.                                                                                                                                                       | Comment noted.                                                                                                                                                                                                                                                          |
|                         | Concern about widening to six lanes will not solve the congestion problem.                                                                                                                       | Additional lanes are provided to promote use of transit and reduce the use single occupancy vehicles.                                                                                                                                                                   |
|                         | Concern regarding a six lane cross-<br>section at the Bridle Trail as this will<br>not be safe for pedestrians. Existing<br>traffic infiltration issues along the<br>Bridle Trail will increase. | The preferred design for Kennedy Road will improve road safety for all users as there will be improvements to active transportation facilities as well. Widening Kennedy Road for Transit/HOV will reduce congestion and traffic infiltration on local collector roads. |
|                         | Birchview Lane and Kennedy Road intersection is poorly designed – poor sightlines have potential for accidents.                                                                                  | Study team to review road geometrics and traffic operations at this intersection.                                                                                                                                                                                       |

| Topic                            | Comments and Questions                                                                                                                                                                                       | Response                                                                                                                                                                                                      |
|----------------------------------|--------------------------------------------------------------------------------------------------------------------------------------------------------------------------------------------------------------|---------------------------------------------------------------------------------------------------------------------------------------------------------------------------------------------------------------|
|                                  | There is a high volume of collisions at Kennedy Road at 14 <sup>th</sup> Avenue. An advanced green light is required.                                                                                        | An advanced green light exists at the Kennedy Road and 14 <sup>th</sup> Avenue intersection.                                                                                                                  |
|                                  | There should be a set of traffic signals on Kennedy Road at Denby Court as the left-turn should be maintained.                                                                                               | The intersection spacing between<br>Denby Court and Highway 7 does<br>not warrant a traffic signal based<br>on York Region Design<br>Guidelines.                                                              |
|                                  | There should be a traffic signal on Kennedy Road at Wilfred Murison Avenue.                                                                                                                                  | As part of the traffic analysis completed for the corridor, a signal warrant analysis was completed for this intersection and will be considered as part of the preferred design.                             |
|                                  | Currently the AM peak traffic congestion on Kennedy Road at Beckett Avenue is poor. Left turns onto the properties on the west side of Kennedy Road cannot be made due to the volume of southbound vehicles. | The preferred solution will address traffic concerns and reduce congestion along Kennedy Road. Interim improvements regarding intersection signal timing will be coordinated with York Region internal teams. |
|                                  | Improvements must be made to the Kennedy Road and 16 <sup>th</sup> Avenue intersection as the signal timing currently does not allow enough vehicles through at peak periods, causing congestion.            | The project team will coordinate with York Region internal teams to review signal timing at this location.                                                                                                    |
| Active Transportation - Cyclists | Preference for separated bike lanes from sidewalks.                                                                                                                                                          | Comment noted.                                                                                                                                                                                                |
|                                  | Preference to have continuous dedicated bike facilities on both sides as it is inconvenient to cross the road for discontinuous sections.                                                                    | Comment noted and will be carried forward for further consideration.                                                                                                                                          |
|                                  | Request to add signage along bike lanes and sidewalks with clear demarcation of intended users.                                                                                                              | Comment noted and will be carried forward for further consideration.                                                                                                                                          |

| Topic                                    | Comments and Questions                                                                                                                               | Response                                                                                                                                                                                              |
|------------------------------------------|------------------------------------------------------------------------------------------------------------------------------------------------------|-------------------------------------------------------------------------------------------------------------------------------------------------------------------------------------------------------|
|                                          | There is a high volume of illegal left-<br>turn lanes into the right-in-right-out<br>access at Deverill Court.                                       | The York Region Design Guidelines recommend that six lane regional roads have a raised median for traffic safety purposes. This will prevent vehicles from making a left turn into Deverill Court.    |
| Illumination                             | There are illumination issues at Old Kennedy Road at Fresno Court                                                                                    | Old Kennedy Road and Fresno<br>Court are beyond the study<br>corridor and are out of scope of<br>the Kennedy Road study.                                                                              |
| Drainage                                 | Widening the roadway surface will cause drainage issues along Kennedy Road, particularly at the Bridle Trail and Carlton Road.                       | A hydrogeology and drainage study will be completed as part of the Kennedy Road study and will identify areas where mitigation will be required as part of the preferred design.                      |
| Road Profile and Geometry                | There are profile issues on Kennedy<br>Road at YMCA Boulevard/Helen<br>Avenue.                                                                       | As part of the preferred solution, the roadway's geometry will be reviewed and improvements will be made wherever existing geometric conditions are noncompliant with York Region Design Guidelines.  |
|                                          | The road curvature at the Austin Drive GO Rail Crossing is a traffic hazard, particularly in the winter when visibility is low.                      | As part of the preferred solution, the roadway's geometry will be reviewed and improvements will be made wherever existing geometric conditions are noncompliant with York Region Design Guidelines.  |
| Transit Service<br>along Kennedy<br>Road | York Region Transit (YRT) Route 8 should be rerouted such that it connects to Milliken GO Station instead of completing its route at Steeles Avenue. | The project team will forward this suggestion to YRT for consideration.                                                                                                                               |
|                                          | Future transit service should run on<br>the side of Kennedy Road at Helen<br>Boulevard/YMCA Boulevard as transit<br>service will increase.           | Regular YRT service will be running within the curb Transit/HOV lanes while only VIVA rapid transit will be running on the proposed Rapidway along Kennedy Road between YMCA Boulevard and Highway 7. |
| Stouffville GO<br>Rail Crossing          | General support for grade separation                                                                                                                 | Comment noted.                                                                                                                                                                                        |