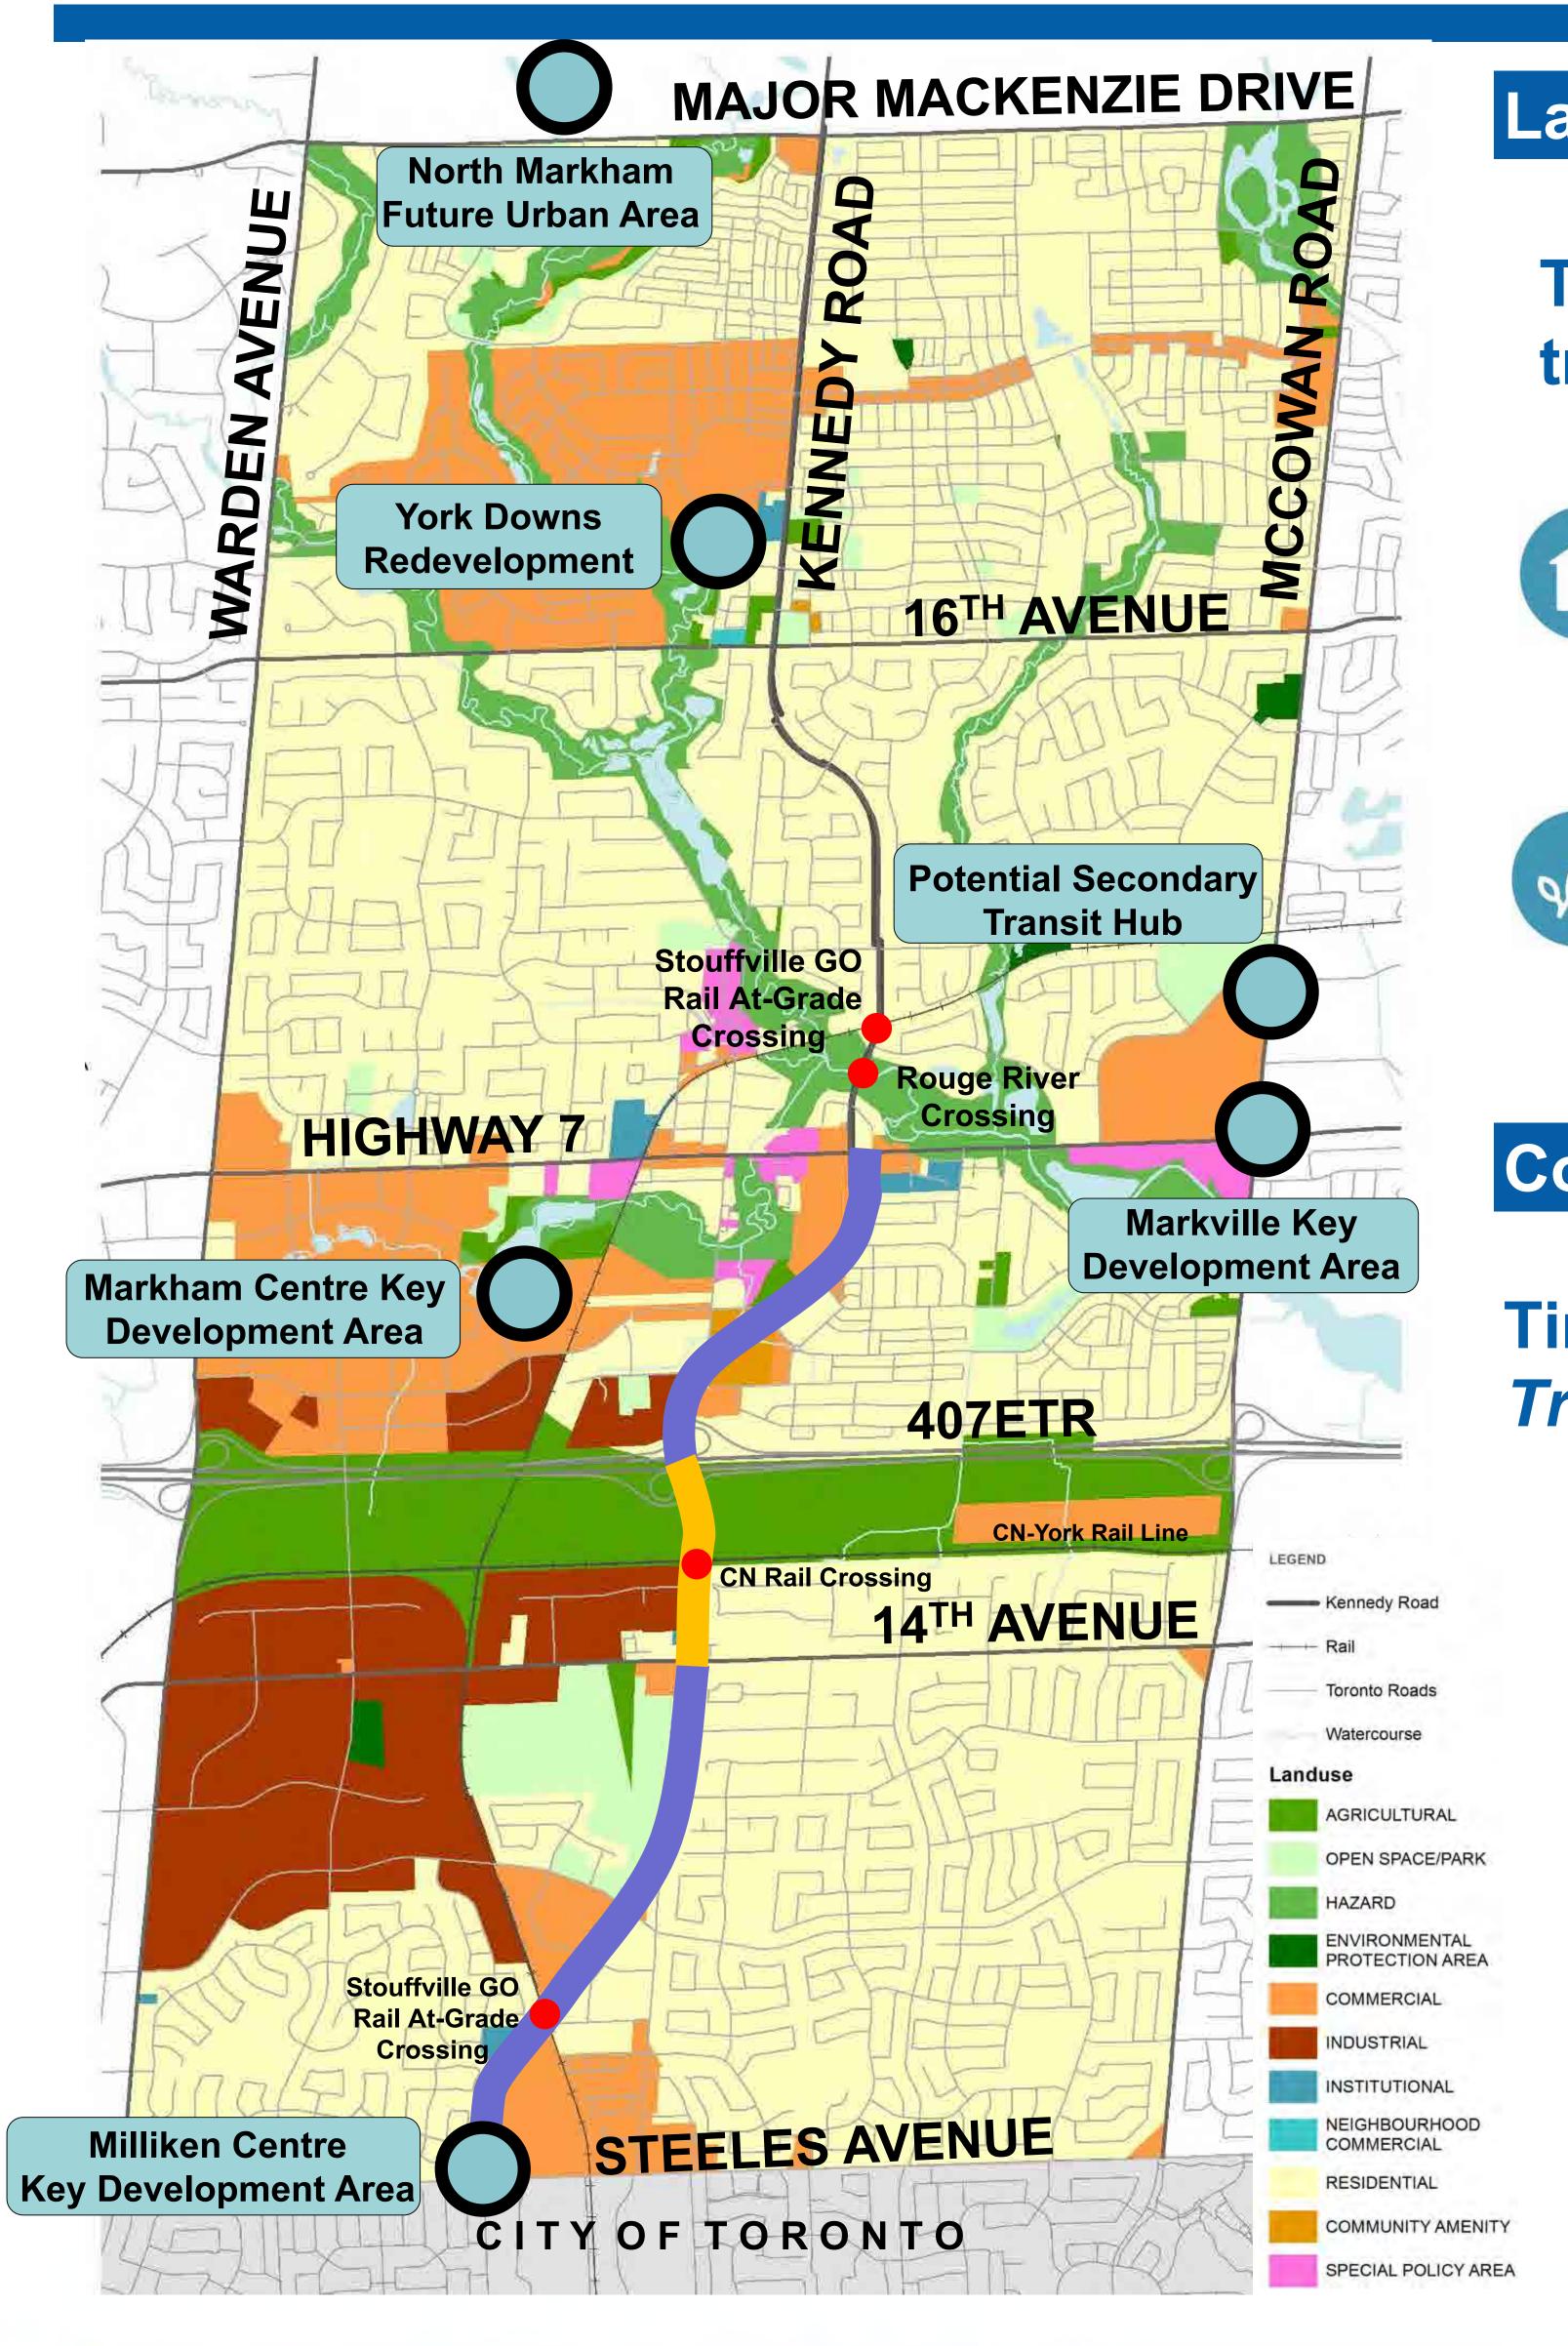

Each Open House included the following information:

- 40 display boards, including:
  - Overview of the study corridor and study objectives
  - Summary of the study process
  - Planning policy in the provincial, regional, and municipal context
  - Existing land uses and proposed development within the study area
  - Summary of consultation activities and feedback received to date
  - Existing traffic, transit, cycling and pedestrians conditions and opportunities
  - o Physical and environmental features and constraints along the study corridor
  - Summary of problems and opportunities
  - Summary of alternative solutions considered and the preferred solution identified in York Region's Transportation Master Plan (YR-TMP)
  - Alternative design concepts for typical 43m and 36m cross-sections (including a dot exercise for attendees to indicate their preference)
  - Alternative design concepts (cross-sections) for the following physical constraints (including a dot exercise for attendees to indicate their preference):
    - Stouffville GO Rail Crossing North of Clayton Drive
    - Hagerman Cemeteries

- Miller Avenue Extension
- CN Rail Overpass
- Highway 407 ETR interchange
- VIVA Rapidway
- Rouge River Crossing
- Stouffville GO Rail Crossing North of Austin Drive
- St. Philips and Bethesda Cemeteries
- Evaluation criteria
- Schedule and Next Steps
- Roll plans showing existing conditions (aerial photographs and existing property lines) for the full corridor divided into segments on tables
  - Members of the public were encouraged to write their comments and/or concerns on the plans directly or on post-it notes
- A looping video presentation of the display boards
- Hard copies of the Survey/Comment Form
- Interactive activities where participants could build their preferred cross-section for the Kennedy Road corridor

A copy of the open house display boards is included in **Appendix A**.

Members of the York Region and HDR study team were in attendance at the open houses to answer questions, record comments, and discuss issues with the public. Members of the public filled out the sign-in sheet upon arrival and indicated if they wanted to be added to the project mailing list. Those who were not already on the mailing list were added to the mailing list following the open houses.