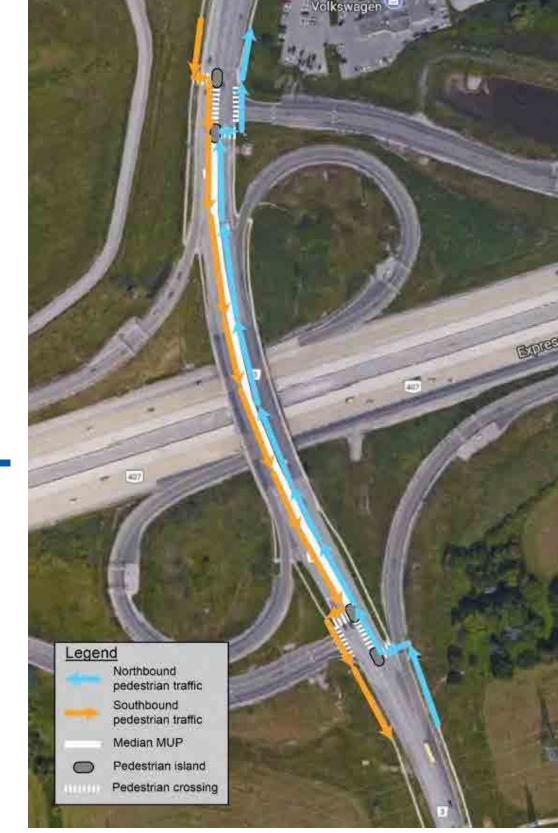

| Topic                                 | Comments and Questions                                                                                                                                                                                                                                | Response                                                                                                                                                                                                                                                                                                                                             |
|---------------------------------------|-------------------------------------------------------------------------------------------------------------------------------------------------------------------------------------------------------------------------------------------------------|------------------------------------------------------------------------------------------------------------------------------------------------------------------------------------------------------------------------------------------------------------------------------------------------------------------------------------------------------|
|                                       | Crossing north of Austin Drive has challenges with the proximity of the Rouge River. An underpass would have negative environmental impacts at the Rouge River, due to groundwater, and impact the trail connections under the Rouge River structure. | Comment noted.                                                                                                                                                                                                                                                                                                                                       |
|                                       | The rail crossing barriers at the Stouffville GO Rail Crossing signal and block the roadway even when there are no rail cars crossing.                                                                                                                | The crossing barriers of the atgrade crossing are not within the jurisdiction of York Region as it is a Metrolinx crossing. These barriers are lowered for traffic safety purposes when the signals perceive a train may pass the crossing.                                                                                                          |
| Milliken<br>Secondary<br>Plan         | Kennedy Road at Denison Street is an area within the Milliken Secondary Plan and there are traffic concerns at this area.                                                                                                                             | The project team is aware of the Milliken Secondary Plan and is working with the City of Markham on any recent developments regarding this policy. Traffic concerns at this location will be addressed through the preferred solution.                                                                                                               |
| Milliken Mills<br>Community<br>Centre | The City has plans to expand the Milliken Mills Community Centre.                                                                                                                                                                                     | The project team will follow-up with city staff on the plans for this expansion.                                                                                                                                                                                                                                                                     |
| 407 ETR<br>Crossing                   | Preference for the preferred design to include active transportation facilities on both east and west sides of the crossing.                                                                                                                          | Comment noted and will be carried forward for further consideration.                                                                                                                                                                                                                                                                                 |
| Noise                                 | Concern that widening will add to noise, pollution, and possible flooding of homes (through loss of ground cover).                                                                                                                                    | Noise impact assessment is being completed as part of the Kennedy Road EA study and will assess potential areas of concern in accordance with the guidelines set by York Region's Standard Operating Procedure (SOP) for noise mitigation. Impacts resulting from the proposed recommendations and potential mitigation measures will be identified. |

| Topic                                   | Comments and Questions                                                                                              | Responses                                                                                                                                                                                             |  |  |
|-----------------------------------------|---------------------------------------------------------------------------------------------------------------------|-------------------------------------------------------------------------------------------------------------------------------------------------------------------------------------------------------|--|--|
|                                         | Suggestion to have one MUP on the east side and one sidewalk on the west side. Two MUPs seems unnecessary.          | Comment noted for further consideration.                                                                                                                                                              |  |  |
|                                         | Concern that people will not use these facilities during the winter months.                                         | Comment noted.                                                                                                                                                                                        |  |  |
|                                         | Safety for pedestrians and cyclists should be the number one priority.                                              | Comment noted.                                                                                                                                                                                        |  |  |
| Stouffville GO<br>Rail Crossing         | Preference for underpass option at rail crossing north of Clayton Drive.                                            | Comment noted.                                                                                                                                                                                        |  |  |
| 407ETR<br>Crossing                      | General consensus to reduce conflict points.                                                                        | Comment noted.                                                                                                                                                                                        |  |  |
|                                         | Preference to have dedicated cycling facilities at the 407ETR crossing.                                             | Comment noted.                                                                                                                                                                                        |  |  |
|                                         | Safety for pedestrians and cyclists should be the #1 priority at the 407ETR crossing.                               | Comment noted.                                                                                                                                                                                        |  |  |
| Noise,<br>Vibration, and<br>Air Quality | Concerns about already high noise levels on Kennedy Road. Request that proper noise abatement barriers be provided. | A noise impact assessment is being completed as part of the Kennedy Road EA study and will assess potential areas of concern in accordance with the York Region's Traffic Noise Mitigation Policy.    |  |  |
| Transit / HOV<br>Lanes                  | Concern that adding extra HOV lanes will not solve the problem. Traffic should be encouraged to use local streets.  | The additional lane is proposed for Transit/HOV to increase the efficiency of the transit system as part of the Frequent Transit Network, which is to provide transit service up to every 15 minutes. |  |  |
|                                         | Suggestions for strategic queue jump lanes for buses.                                                               | Queue jump lanes for buses in place of Transit/HOV lanes would not provide connectivity in the Transit/HOV network.                                                                                   |  |  |
|                                         | Suggestion to secure transit enhancement first: improve transit service before making more space for transit.       | Comment noted.                                                                                                                                                                                        |  |  |