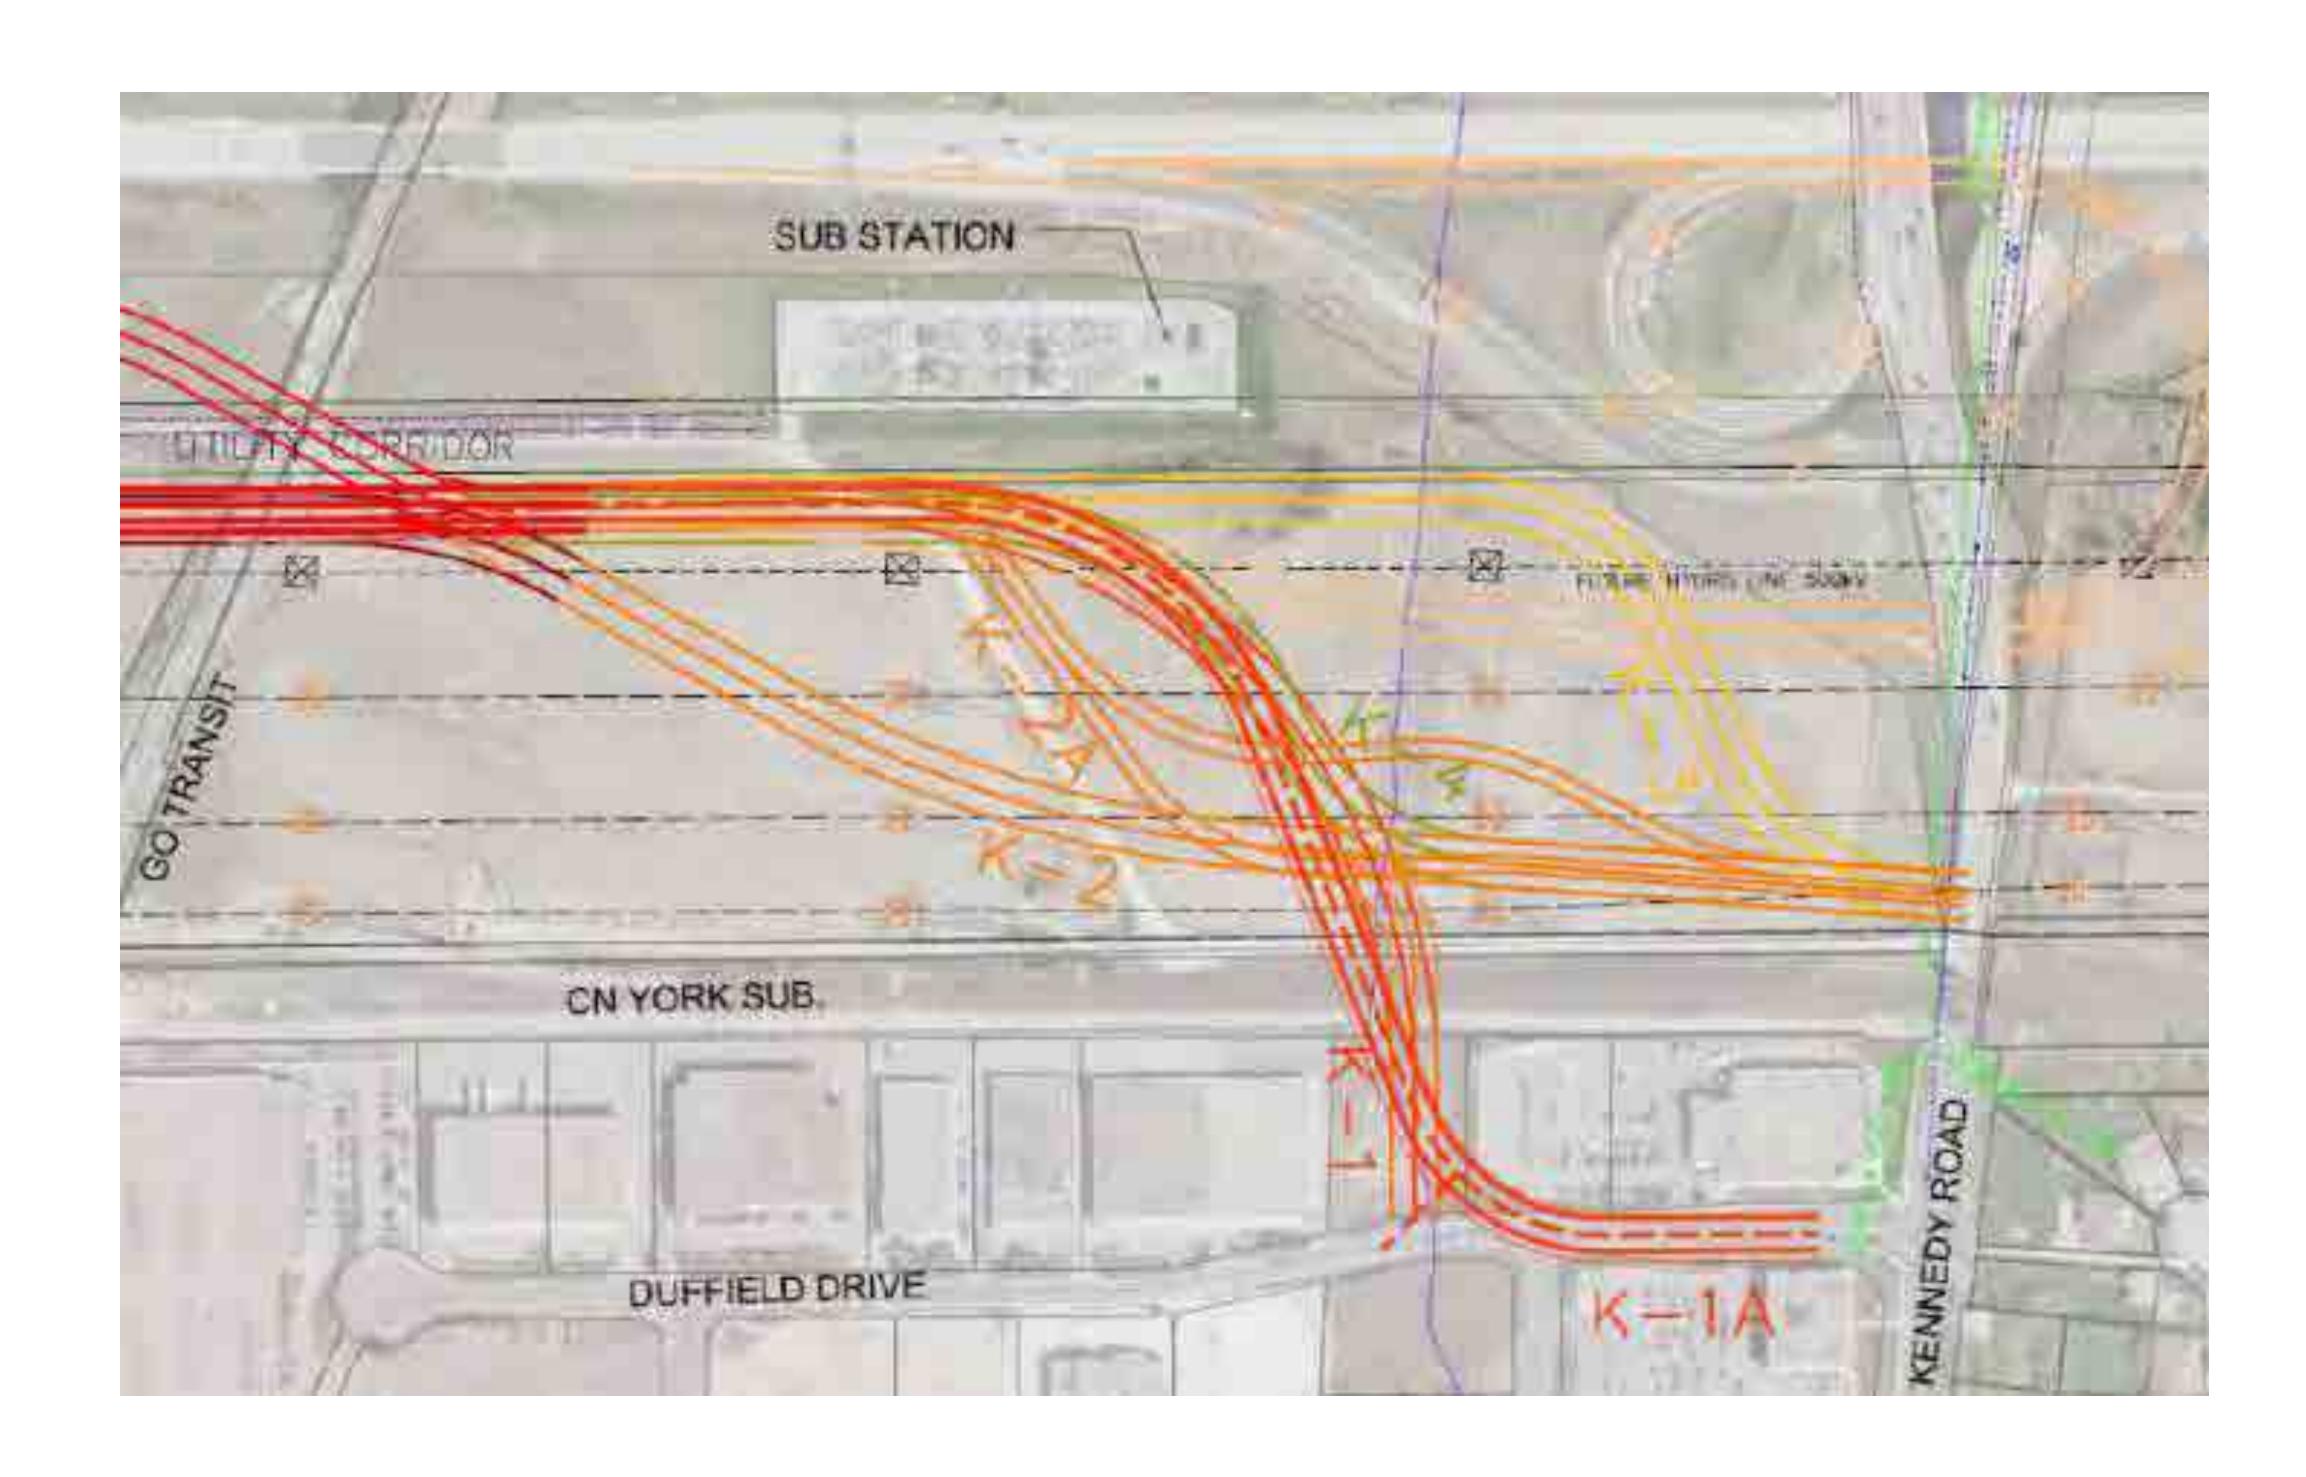

| Topic                                    | Comments and Questions                                                                                                                               | Response                                                                                                                                                                                              |
|------------------------------------------|------------------------------------------------------------------------------------------------------------------------------------------------------|-------------------------------------------------------------------------------------------------------------------------------------------------------------------------------------------------------|
|                                          | There is a high volume of illegal left-<br>turn lanes into the right-in-right-out<br>access at Deverill Court.                                       | The York Region Design Guidelines recommend that six lane regional roads have a raised median for traffic safety purposes. This will prevent vehicles from making a left turn into Deverill Court.    |
| Illumination                             | There are illumination issues at Old Kennedy Road at Fresno Court                                                                                    | Old Kennedy Road and Fresno<br>Court are beyond the study<br>corridor and are out of scope of<br>the Kennedy Road study.                                                                              |
| Drainage                                 | Widening the roadway surface will cause drainage issues along Kennedy Road, particularly at the Bridle Trail and Carlton Road.                       | A hydrogeology and drainage study will be completed as part of the Kennedy Road study and will identify areas where mitigation will be required as part of the preferred design.                      |
| Road Profile and Geometry                | There are profile issues on Kennedy<br>Road at YMCA Boulevard/Helen<br>Avenue.                                                                       | As part of the preferred solution, the roadway's geometry will be reviewed and improvements will be made wherever existing geometric conditions are noncompliant with York Region Design Guidelines.  |
|                                          | The road curvature at the Austin Drive GO Rail Crossing is a traffic hazard, particularly in the winter when visibility is low.                      | As part of the preferred solution, the roadway's geometry will be reviewed and improvements will be made wherever existing geometric conditions are noncompliant with York Region Design Guidelines.  |
| Transit Service<br>along Kennedy<br>Road | York Region Transit (YRT) Route 8 should be rerouted such that it connects to Milliken GO Station instead of completing its route at Steeles Avenue. | The project team will forward this suggestion to YRT for consideration.                                                                                                                               |
|                                          | Future transit service should run on<br>the side of Kennedy Road at Helen<br>Boulevard/YMCA Boulevard as transit<br>service will increase.           | Regular YRT service will be running within the curb Transit/HOV lanes while only VIVA rapid transit will be running on the proposed Rapidway along Kennedy Road between YMCA Boulevard and Highway 7. |
| Stouffville GO<br>Rail Crossing          | General support for grade separation                                                                                                                 | Comment noted.                                                                                                                                                                                        |

| Topic                                 | Comments and Questions                                                                                                                                                                                                                                | Response                                                                                                                                                                                                                                                                                                                                             |
|---------------------------------------|-------------------------------------------------------------------------------------------------------------------------------------------------------------------------------------------------------------------------------------------------------|------------------------------------------------------------------------------------------------------------------------------------------------------------------------------------------------------------------------------------------------------------------------------------------------------------------------------------------------------|
|                                       | Crossing north of Austin Drive has challenges with the proximity of the Rouge River. An underpass would have negative environmental impacts at the Rouge River, due to groundwater, and impact the trail connections under the Rouge River structure. | Comment noted.                                                                                                                                                                                                                                                                                                                                       |
|                                       | The rail crossing barriers at the Stouffville GO Rail Crossing signal and block the roadway even when there are no rail cars crossing.                                                                                                                | The crossing barriers of the atgrade crossing are not within the jurisdiction of York Region as it is a Metrolinx crossing. These barriers are lowered for traffic safety purposes when the signals perceive a train may pass the crossing.                                                                                                          |
| Milliken<br>Secondary<br>Plan         | Kennedy Road at Denison Street is an area within the Milliken Secondary Plan and there are traffic concerns at this area.                                                                                                                             | The project team is aware of the Milliken Secondary Plan and is working with the City of Markham on any recent developments regarding this policy. Traffic concerns at this location will be addressed through the preferred solution.                                                                                                               |
| Milliken Mills<br>Community<br>Centre | The City has plans to expand the Milliken Mills Community Centre.                                                                                                                                                                                     | The project team will follow-up with city staff on the plans for this expansion.                                                                                                                                                                                                                                                                     |
| 407 ETR<br>Crossing                   | Preference for the preferred design to include active transportation facilities on both east and west sides of the crossing.                                                                                                                          | Comment noted and will be carried forward for further consideration.                                                                                                                                                                                                                                                                                 |
| Noise                                 | Concern that widening will add to noise, pollution, and possible flooding of homes (through loss of ground cover).                                                                                                                                    | Noise impact assessment is being completed as part of the Kennedy Road EA study and will assess potential areas of concern in accordance with the guidelines set by York Region's Standard Operating Procedure (SOP) for noise mitigation. Impacts resulting from the proposed recommendations and potential mitigation measures will be identified. |