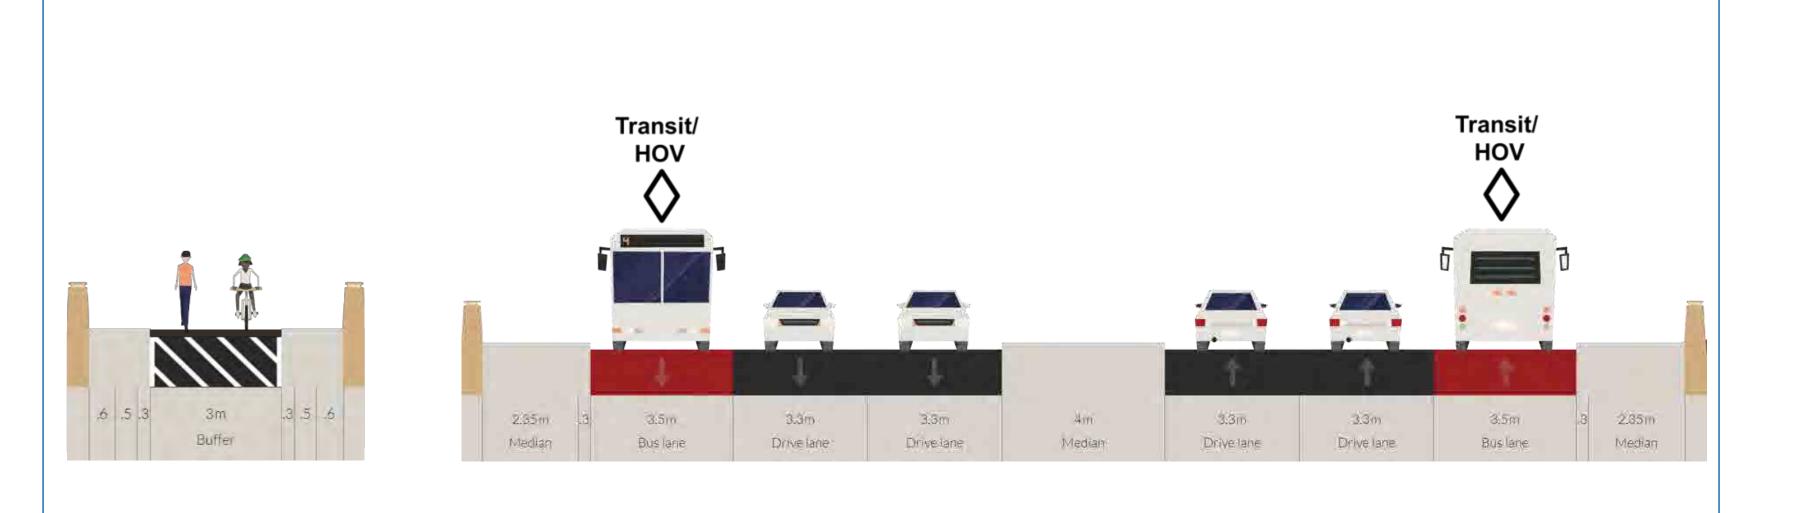

| Topic                   | Comments and Questions                                                                                                                                                                           | Response                                                                                                                                                                                                                                                                |
|-------------------------|--------------------------------------------------------------------------------------------------------------------------------------------------------------------------------------------------|-------------------------------------------------------------------------------------------------------------------------------------------------------------------------------------------------------------------------------------------------------------------------|
|                         | Request to install more traffic signals on Kennedy Road to reduce the speed of traffic during rush hours.                                                                                        | As part of the transportation analysis for this study, a signal warrant analysis was completed and new traffic signals will be implemented wherever warranted based on traffic and turning volumes.                                                                     |
|                         | The traffic signal at the 407ETR eastbound terminal should be synchronized with the traffic signal at YMCA Boulevard as it currently causes traffic congestion during AM peak periods.           | The project team will relay this comment to York Region internal staff for further follow-up.                                                                                                                                                                           |
|                         | Traffic signals should be integrated with the rail crossing signals.                                                                                                                             | Rail crossing signals are not within jurisdiction of York Region and cannot be synchronized with traffic signals.                                                                                                                                                       |
| 6 Lane Cross<br>Section | General support for widening to six lanes.                                                                                                                                                       | Comment noted.                                                                                                                                                                                                                                                          |
|                         | Concern about widening to six lanes will not solve the congestion problem.                                                                                                                       | Additional lanes are provided to promote use of transit and reduce the use single occupancy vehicles.                                                                                                                                                                   |
|                         | Concern regarding a six lane cross-<br>section at the Bridle Trail as this will<br>not be safe for pedestrians. Existing<br>traffic infiltration issues along the<br>Bridle Trail will increase. | The preferred design for Kennedy Road will improve road safety for all users as there will be improvements to active transportation facilities as well. Widening Kennedy Road for Transit/HOV will reduce congestion and traffic infiltration on local collector roads. |
|                         | Birchview Lane and Kennedy Road intersection is poorly designed – poor sightlines have potential for accidents.                                                                                  | Study team to review road geometrics and traffic operations at this intersection.                                                                                                                                                                                       |

| Topic                                                  | Comments and Questions                                                                                                                                                                                    | Responses                                                                                                                                                                                                                                                                                                                            |
|--------------------------------------------------------|-----------------------------------------------------------------------------------------------------------------------------------------------------------------------------------------------------------|--------------------------------------------------------------------------------------------------------------------------------------------------------------------------------------------------------------------------------------------------------------------------------------------------------------------------------------|
|                                                        | During AM peak periods, there is heavy traffic congestion between Carlton Road and Highway 7 in the southbound direction.                                                                                 | The preferred solution for the corridor (widening to six lanes for transit/HOV) will reduce congestion along Kennedy Road.                                                                                                                                                                                                           |
|                                                        | There are traffic infiltration issues at Aitken Circle with vehicles using it as shortcut to bypass the Kennedy Road and 16 <sup>th</sup> Avenue intersection.                                            | The preferred solution for the corridor (widening to six lanes for transit/HOV) will reduce traffic infiltration through local streets as it will reduce the amount of traffic congestion along Kennedy Road.                                                                                                                        |
| 6 Lane Cross<br>Section                                | Widening will create more congestion and decrease safety for vulnerable users.                                                                                                                            | Widening is for Transit/HOV to increase the people-moving capacity of the corridor. Pedestrians and cyclists are proposed to have dedicated and separated space/facilities.                                                                                                                                                          |
| Active<br>Transportation<br>- Pedestrians/<br>Cyclists | Suggestion to keep 4-lane cross section and make HOV/transit lanes during the peak hours and improve active transportation in boulevard.                                                                  | The option to not widen Kennedy Road was considered in Phase 2 however, did not address capacity requirements, as the option to maintain four lanes and re-designate the existing curb lane with Transit/HOV (during peak periods) would further reduce capacity and exacerbate congestion. The option has not been carried forward. |
|                                                        | Separate cycling facilities are not needed as usage will be minimal and not safe due to steep terrain. Safety and liability would be a huge concern during winter months.                                 | Comment noted.                                                                                                                                                                                                                                                                                                                       |
|                                                        | Preference for multi-use path, and against the idea of placing active transportation in the middle of traffic.                                                                                            | Comment noted.                                                                                                                                                                                                                                                                                                                       |
|                                                        | Pedestrians and cyclists are not significant enough to accommodate on major arterial road. Consider that vehicular speed, weather, and land use patterns all pose challenges to pedestrians and cyclists. | Comment noted.                                                                                                                                                                                                                                                                                                                       |

| Topic                | Comments and Questions                                                                                                                                                                                                                                                                | Responses                                                                                                                                                                                                                                                                                                                                                                                                                   |
|----------------------|---------------------------------------------------------------------------------------------------------------------------------------------------------------------------------------------------------------------------------------------------------------------------------------|-----------------------------------------------------------------------------------------------------------------------------------------------------------------------------------------------------------------------------------------------------------------------------------------------------------------------------------------------------------------------------------------------------------------------------|
| 6 Lane Cross Section | Suggestion to only widen at key locations to allow buses bypass the standing traffic. York Region should consider extending the curb lane at key intersection to allow the bus to bypass medium traffic instead of widening all the way from Steeles Avenue to Major Mackenzie Drive. | Widening is recommended to service the Frequent Transit Network for transit vehicles and HOV, not for single occupancy vehicles. Queue jump lanes would not provide connectivity in the Transit/HOV network.                                                                                                                                                                                                                |
|                      | Traffic volume north of 16th Avenue along Kennedy Road is not as heavy as south of 16 <sup>th</sup> Avenue, which does not need 6 lanes. The needs of residents are green space, cycling facilities, and intersection safety.                                                         | Comment noted. Improvements north of Highway 7 is currently beyond the Region's 2018 10-Year Road and Transit Capital Construction Program.                                                                                                                                                                                                                                                                                 |
|                      | The increased traffic from road widening may impose higher safety risks at the school crossing at Kennedy Road and the Bridle Trail.                                                                                                                                                  | Comment noted.                                                                                                                                                                                                                                                                                                                                                                                                              |
|                      | Concern about the safety of pedestrians crossing 6-lane intersection due to its width.                                                                                                                                                                                                | Comment noted and will be carried forward for further consideration.                                                                                                                                                                                                                                                                                                                                                        |
| 407ETR Crossing      | The transit lane should be on the west side of the road for northbound traffic from the rail bridge to YMCA Boulevard as most of the buses travelling northbound will turn left at YMCA Boulevard. This should be a dedicated bus lane.                                               | Transit/HOV curb lanes are identified on either side of the road to service north-south transit and HOV movements. A one-side unidirectional dedicated transit lane will not provide connectivity in the Transit/HOV network and provide challenges with transitioning vehicles from one-side transit to curb side locations. Curb side transit stops need to be serviced north and south of the 407ETR in both directions. |

| Topic                                 | Comments and Questions                                                                                                                                                                                                                                                 | Responses                                                                                                                                                                                                                                                                                        |
|---------------------------------------|------------------------------------------------------------------------------------------------------------------------------------------------------------------------------------------------------------------------------------------------------------------------|--------------------------------------------------------------------------------------------------------------------------------------------------------------------------------------------------------------------------------------------------------------------------------------------------|
| Noise, Vibration, and Air Quality     | Concerns about noise level impacting residents along Kennedy Road.                                                                                                                                                                                                     | A noise impact assessment is being completed as part of the Kennedy Road EA study and will assess potential areas of concern in accordance with York Region's Traffic Noise Mitigation Policy.                                                                                                   |
| Transit / HOV Lanes                   | Concern that Transit/HOV lanes will be inconvenient for residents to turn in/out of neighborhood streets.  Concerns that transit/HOV lanes will be underutilized.                                                                                                      | Comment noted. Transit service is identified as part of the Frequent Transit Network along Kennedy Road for transit service up to every 15 minutes.                                                                                                                                              |
| YMCA Boulevard and<br>Highway 7       | The project team should consider having a dedicated side-running bus lane for local buses, GO bus and VIVA, given the fact that there are more than 10 buses passing though this section of Kennedy Road each hour during rush hours.                                  | This section of the corridor is also identified as part of the Region's Rapid Transit network. A dedicated rapidway in addition to Transit/HOV lanes are under study in this portion of the corridor.                                                                                            |
| Transit Operations along Kennedy Road | The project team should consider having a transit signal priority along every local, VIVA, and GO transit bus route. The bus should get absolute priority as soon at the pedestrian countdown signal is finished.                                                      | Comment noted.                                                                                                                                                                                                                                                                                   |
|                                       | Increase public transport to twice as often, and when the increased population comes it will make public transit the preferred way to get to the GO train or to the subway that is coming.                                                                             | Implementation of Transit/HOV lanes will support the Region's Frequent Transit Network to allow for increased transit service up to every 15 minutes.                                                                                                                                            |
| Cemeteries                            | The project team should consider not to widen this section of the road to six lanes, but to design a pedestrian-friendly environment to encourage more active transportation such as having bike share facilities and extend the bike lanes to the nearby high school. | Opportunities to minimize impacts to cemetery lands are under consideration. Not providing additional lanes for Transit/HOV in this section will create a discontinuity in the network. The need to expand this section of Kennedy Road for Transit/HOV lanes has been identified in the YR-TMP. |