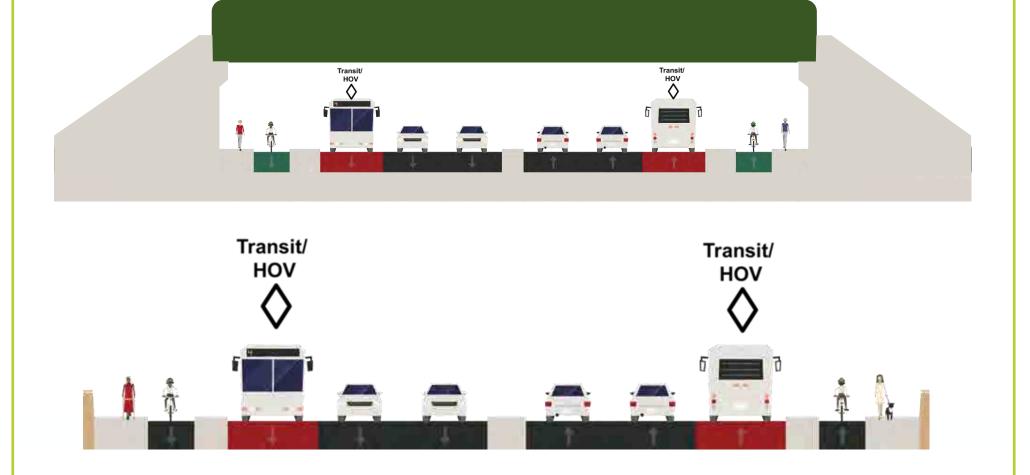

| Topic                   | Comments and Questions                                                                                                                                                                           | Response                                                                                                                                                                                                                                                                |
|-------------------------|--------------------------------------------------------------------------------------------------------------------------------------------------------------------------------------------------|-------------------------------------------------------------------------------------------------------------------------------------------------------------------------------------------------------------------------------------------------------------------------|
|                         | Request to install more traffic signals on Kennedy Road to reduce the speed of traffic during rush hours.                                                                                        | As part of the transportation analysis for this study, a signal warrant analysis was completed and new traffic signals will be implemented wherever warranted based on traffic and turning volumes.                                                                     |
|                         | The traffic signal at the 407ETR eastbound terminal should be synchronized with the traffic signal at YMCA Boulevard as it currently causes traffic congestion during AM peak periods.           | The project team will relay this comment to York Region internal staff for further follow-up.                                                                                                                                                                           |
|                         | Traffic signals should be integrated with the rail crossing signals.                                                                                                                             | Rail crossing signals are not within jurisdiction of York Region and cannot be synchronized with traffic signals.                                                                                                                                                       |
| 6 Lane Cross<br>Section | General support for widening to six lanes.                                                                                                                                                       | Comment noted.                                                                                                                                                                                                                                                          |
|                         | Concern about widening to six lanes will not solve the congestion problem.                                                                                                                       | Additional lanes are provided to promote use of transit and reduce the use single occupancy vehicles.                                                                                                                                                                   |
|                         | Concern regarding a six lane cross-<br>section at the Bridle Trail as this will<br>not be safe for pedestrians. Existing<br>traffic infiltration issues along the<br>Bridle Trail will increase. | The preferred design for Kennedy Road will improve road safety for all users as there will be improvements to active transportation facilities as well. Widening Kennedy Road for Transit/HOV will reduce congestion and traffic infiltration on local collector roads. |
|                         | Birchview Lane and Kennedy Road intersection is poorly designed – poor sightlines have potential for accidents.                                                                                  | Study team to review road geometrics and traffic operations at this intersection.                                                                                                                                                                                       |

| Topic                            | Comments and Questions                                                                                                                                                                                       | Response                                                                                                                                                                                                      |
|----------------------------------|--------------------------------------------------------------------------------------------------------------------------------------------------------------------------------------------------------------|---------------------------------------------------------------------------------------------------------------------------------------------------------------------------------------------------------------|
|                                  | There is a high volume of collisions at Kennedy Road at 14 <sup>th</sup> Avenue. An advanced green light is required.                                                                                        | An advanced green light exists at the Kennedy Road and 14 <sup>th</sup> Avenue intersection.                                                                                                                  |
|                                  | There should be a set of traffic signals on Kennedy Road at Denby Court as the left-turn should be maintained.                                                                                               | The intersection spacing between<br>Denby Court and Highway 7 does<br>not warrant a traffic signal based<br>on York Region Design<br>Guidelines.                                                              |
|                                  | There should be a traffic signal on Kennedy Road at Wilfred Murison Avenue.                                                                                                                                  | As part of the traffic analysis completed for the corridor, a signal warrant analysis was completed for this intersection and will be considered as part of the preferred design.                             |
|                                  | Currently the AM peak traffic congestion on Kennedy Road at Beckett Avenue is poor. Left turns onto the properties on the west side of Kennedy Road cannot be made due to the volume of southbound vehicles. | The preferred solution will address traffic concerns and reduce congestion along Kennedy Road. Interim improvements regarding intersection signal timing will be coordinated with York Region internal teams. |
|                                  | Improvements must be made to the Kennedy Road and 16 <sup>th</sup> Avenue intersection as the signal timing currently does not allow enough vehicles through at peak periods, causing congestion.            | The project team will coordinate with York Region internal teams to review signal timing at this location.                                                                                                    |
| Active Transportation - Cyclists | Preference for separated bike lanes from sidewalks.                                                                                                                                                          | Comment noted.                                                                                                                                                                                                |
|                                  | Preference to have continuous dedicated bike facilities on both sides as it is inconvenient to cross the road for discontinuous sections.                                                                    | Comment noted and will be carried forward for further consideration.                                                                                                                                          |
|                                  | Request to add signage along bike lanes and sidewalks with clear demarcation of intended users.                                                                                                              | Comment noted and will be carried forward for further consideration.                                                                                                                                          |

| Topic                                                  | Comments and Questions                                                                                                                                                                                    | Responses                                                                                                                                                                                                                                                                                                                            |
|--------------------------------------------------------|-----------------------------------------------------------------------------------------------------------------------------------------------------------------------------------------------------------|--------------------------------------------------------------------------------------------------------------------------------------------------------------------------------------------------------------------------------------------------------------------------------------------------------------------------------------|
|                                                        | During AM peak periods, there is heavy traffic congestion between Carlton Road and Highway 7 in the southbound direction.                                                                                 | The preferred solution for the corridor (widening to six lanes for transit/HOV) will reduce congestion along Kennedy Road.                                                                                                                                                                                                           |
|                                                        | There are traffic infiltration issues at Aitken Circle with vehicles using it as shortcut to bypass the Kennedy Road and 16 <sup>th</sup> Avenue intersection.                                            | The preferred solution for the corridor (widening to six lanes for transit/HOV) will reduce traffic infiltration through local streets as it will reduce the amount of traffic congestion along Kennedy Road.                                                                                                                        |
| 6 Lane Cross<br>Section                                | Widening will create more congestion and decrease safety for vulnerable users.                                                                                                                            | Widening is for Transit/HOV to increase the people-moving capacity of the corridor. Pedestrians and cyclists are proposed to have dedicated and separated space/facilities.                                                                                                                                                          |
| Active<br>Transportation<br>- Pedestrians/<br>Cyclists | Suggestion to keep 4-lane cross section and make HOV/transit lanes during the peak hours and improve active transportation in boulevard.                                                                  | The option to not widen Kennedy Road was considered in Phase 2 however, did not address capacity requirements, as the option to maintain four lanes and re-designate the existing curb lane with Transit/HOV (during peak periods) would further reduce capacity and exacerbate congestion. The option has not been carried forward. |
|                                                        | Separate cycling facilities are not needed as usage will be minimal and not safe due to steep terrain. Safety and liability would be a huge concern during winter months.                                 | Comment noted.                                                                                                                                                                                                                                                                                                                       |
|                                                        | Preference for multi-use path, and against the idea of placing active transportation in the middle of traffic.                                                                                            | Comment noted.                                                                                                                                                                                                                                                                                                                       |
|                                                        | Pedestrians and cyclists are not significant enough to accommodate on major arterial road. Consider that vehicular speed, weather, and land use patterns all pose challenges to pedestrians and cyclists. | Comment noted.                                                                                                                                                                                                                                                                                                                       |

| Topic                                   | Comments and Questions                                                                                              | Responses                                                                                                                                                                                             |  |  |
|-----------------------------------------|---------------------------------------------------------------------------------------------------------------------|-------------------------------------------------------------------------------------------------------------------------------------------------------------------------------------------------------|--|--|
|                                         | Suggestion to have one MUP on the east side and one sidewalk on the west side. Two MUPs seems unnecessary.          | Comment noted for further consideration.                                                                                                                                                              |  |  |
|                                         | Concern that people will not use these facilities during the winter months.                                         | Comment noted.                                                                                                                                                                                        |  |  |
|                                         | Safety for pedestrians and cyclists should be the number one priority.                                              | Comment noted.                                                                                                                                                                                        |  |  |
| Stouffville GO<br>Rail Crossing         | Preference for underpass option at rail crossing north of Clayton Drive.                                            | Comment noted.                                                                                                                                                                                        |  |  |
| 407ETR<br>Crossing                      | General consensus to reduce conflict points.                                                                        | Comment noted.                                                                                                                                                                                        |  |  |
|                                         | Preference to have dedicated cycling facilities at the 407ETR crossing.                                             | Comment noted.                                                                                                                                                                                        |  |  |
|                                         | Safety for pedestrians and cyclists should be the #1 priority at the 407ETR crossing.                               | Comment noted.                                                                                                                                                                                        |  |  |
| Noise,<br>Vibration, and<br>Air Quality | Concerns about already high noise levels on Kennedy Road. Request that proper noise abatement barriers be provided. | A noise impact assessment is being completed as part of the Kennedy Road EA study and will assess potential areas of concern in accordance with the York Region's Traffic Noise Mitigation Policy.    |  |  |
| Transit / HOV<br>Lanes                  | Concern that adding extra HOV lanes will not solve the problem. Traffic should be encouraged to use local streets.  | The additional lane is proposed for Transit/HOV to increase the efficiency of the transit system as part of the Frequent Transit Network, which is to provide transit service up to every 15 minutes. |  |  |
|                                         | Suggestions for strategic queue jump lanes for buses.                                                               | Queue jump lanes for buses in place of Transit/HOV lanes would not provide connectivity in the Transit/HOV network.                                                                                   |  |  |
|                                         | Suggestion to secure transit enhancement first: improve transit service before making more space for transit.       | Comment noted.                                                                                                                                                                                        |  |  |