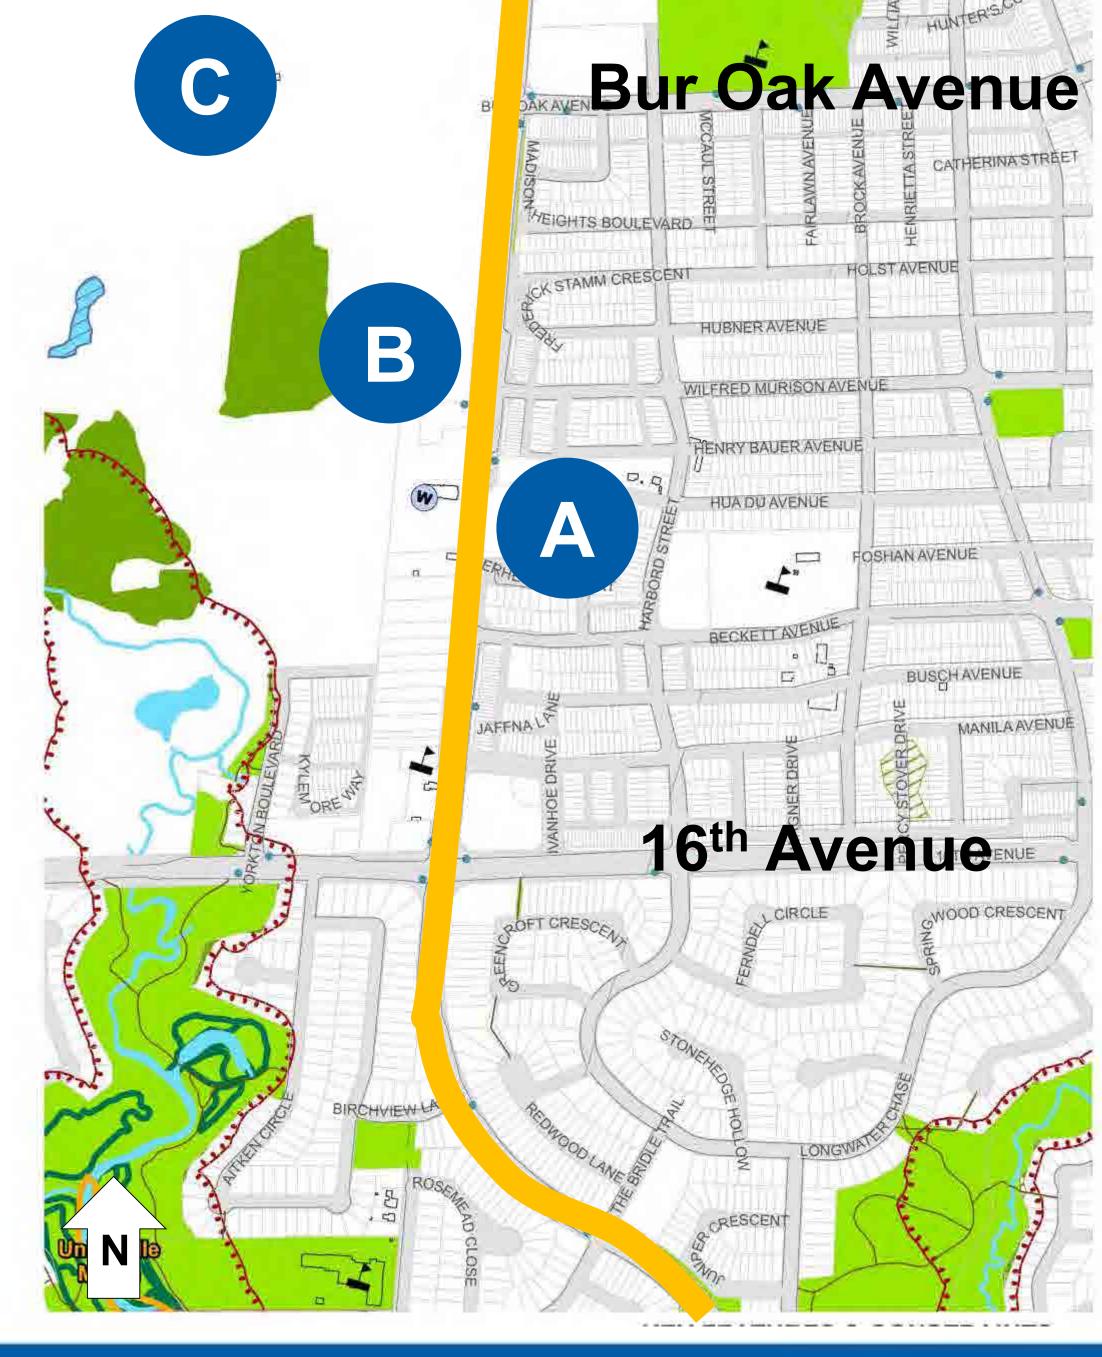

Each Open House included the following information:

- 40 display boards, including:
  - Overview of the study corridor and study objectives
  - Summary of the study process
  - Planning policy in the provincial, regional, and municipal context
  - Existing land uses and proposed development within the study area
  - Summary of consultation activities and feedback received to date
  - Existing traffic, transit, cycling and pedestrians conditions and opportunities
  - o Physical and environmental features and constraints along the study corridor
  - Summary of problems and opportunities
  - Summary of alternative solutions considered and the preferred solution identified in York Region's Transportation Master Plan (YR-TMP)
  - Alternative design concepts for typical 43m and 36m cross-sections (including a dot exercise for attendees to indicate their preference)
  - Alternative design concepts (cross-sections) for the following physical constraints (including a dot exercise for attendees to indicate their preference):
    - Stouffville GO Rail Crossing North of Clayton Drive
    - Hagerman Cemeteries

- Miller Avenue Extension
- CN Rail Overpass
- Highway 407 ETR interchange
- VIVA Rapidway
- Rouge River Crossing
- Stouffville GO Rail Crossing North of Austin Drive
- St. Philips and Bethesda Cemeteries
- Evaluation criteria
- Schedule and Next Steps
- Roll plans showing existing conditions (aerial photographs and existing property lines) for the full corridor divided into segments on tables
  - Members of the public were encouraged to write their comments and/or concerns on the plans directly or on post-it notes
- A looping video presentation of the display boards
- Hard copies of the Survey/Comment Form
- Interactive activities where participants could build their preferred cross-section for the Kennedy Road corridor