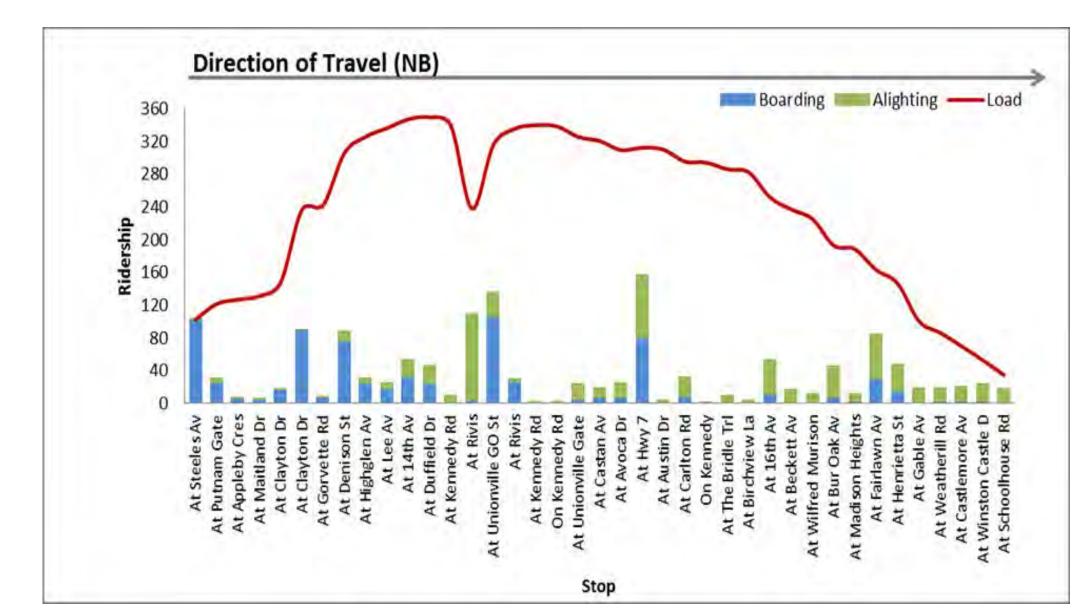

or most cyclists levels
and abilities

Deficiencies in facility may reduce appeal of route to majority of cyclists

Route not attractive to most cyclists

44%

Of trips along Kennedy Road are 5km and shorter in length



86%

Of trips less than **5km** in length are completed by car or passengers



There is a significant opportunity to encourage these trips to cycle

Source: Mode sharing data was obtained from 2011 Transportation Tomorrow Survey (TTS)

## GREATISTREETS







### Kennedy Road Today

### Transit Ridership Demand **Transit Generators** North Markham Future Urban Area MAJOR MACKENZIE DRIVE **York Downs** Redevelopment 16TH AVENUE

Stouffville GO Rail

HIGHWAY 7

Markham Centre

Development \$

CN Rail Crossing

Key

Stouffville GO Rail

At-Grade Crossing

At-Grade Crossing







Southbound (SB) Total Daily Period Ridership (Route 8)

- Most boarding and alightings occur at major intersections
- Transfers are made between connecting bus routes

### Major Transit Generators along Kennedy Road

**CITY OF TORONTO** 

**Markville** 

Markville Key

**Development** 

**CN-York Rail Line** 

Milliken Secondary STEELES AVENUE

Secondary

**407ETR** 

School

Place of Worship

Shopping Centre

Transit Services

Trail Connection

Existing Sidewalk

Community Centre

14TH AVENUE

- Pacific Mall / Market Village
- Milliken Mills High School
- Milliken Mills Community Centre
- Commercial Plazas near Kennedy Road at Highway 7
- Unionville GO Station
- Markham Centre



Based on existing ridership and the number of major transit generators along Kennedy Road, there is an o