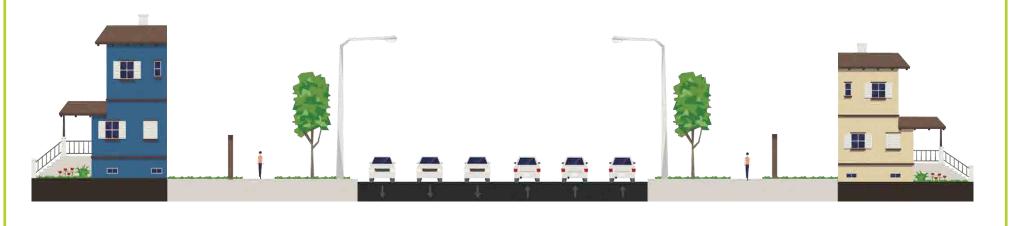

Each Open House included the following information:

- 40 display boards, including:
  - Overview of the study corridor and study objectives
  - Summary of the study process
  - Planning policy in the provincial, regional, and municipal context
  - Existing land uses and proposed development within the study area
  - Summary of consultation activities and feedback received to date
  - Existing traffic, transit, cycling and pedestrians conditions and opportunities
  - o Physical and environmental features and constraints along the study corridor
  - Summary of problems and opportunities
  - Summary of alternative solutions considered and the preferred solution identified in York Region's Transportation Master Plan (YR-TMP)
  - Alternative design concepts for typical 43m and 36m cross-sections (including a dot exercise for attendees to indicate their preference)
  - Alternative design concepts (cross-sections) for the following physical constraints (including a dot exercise for attendees to indicate their preference):
    - Stouffville GO Rail Crossing North of Clayton Drive
    - Hagerman Cemeteries

- Miller Avenue Extension
- CN Rail Overpass
- Highway 407 ETR interchange
- VIVA Rapidway
- Rouge River Crossing
- Stouffville GO Rail Crossing North of Austin Drive
- St. Philips and Bethesda Cemeteries
- Evaluation criteria
- Schedule and Next Steps
- Roll plans showing existing conditions (aerial photographs and existing property lines) for the full corridor divided into segments on tables
  - Members of the public were encouraged to write their comments and/or concerns on the plans directly or on post-it notes
- A looping video presentation of the display boards
- Hard copies of the Survey/Comment Form
- Interactive activities where participants could build their preferred cross-section for the Kennedy Road corridor