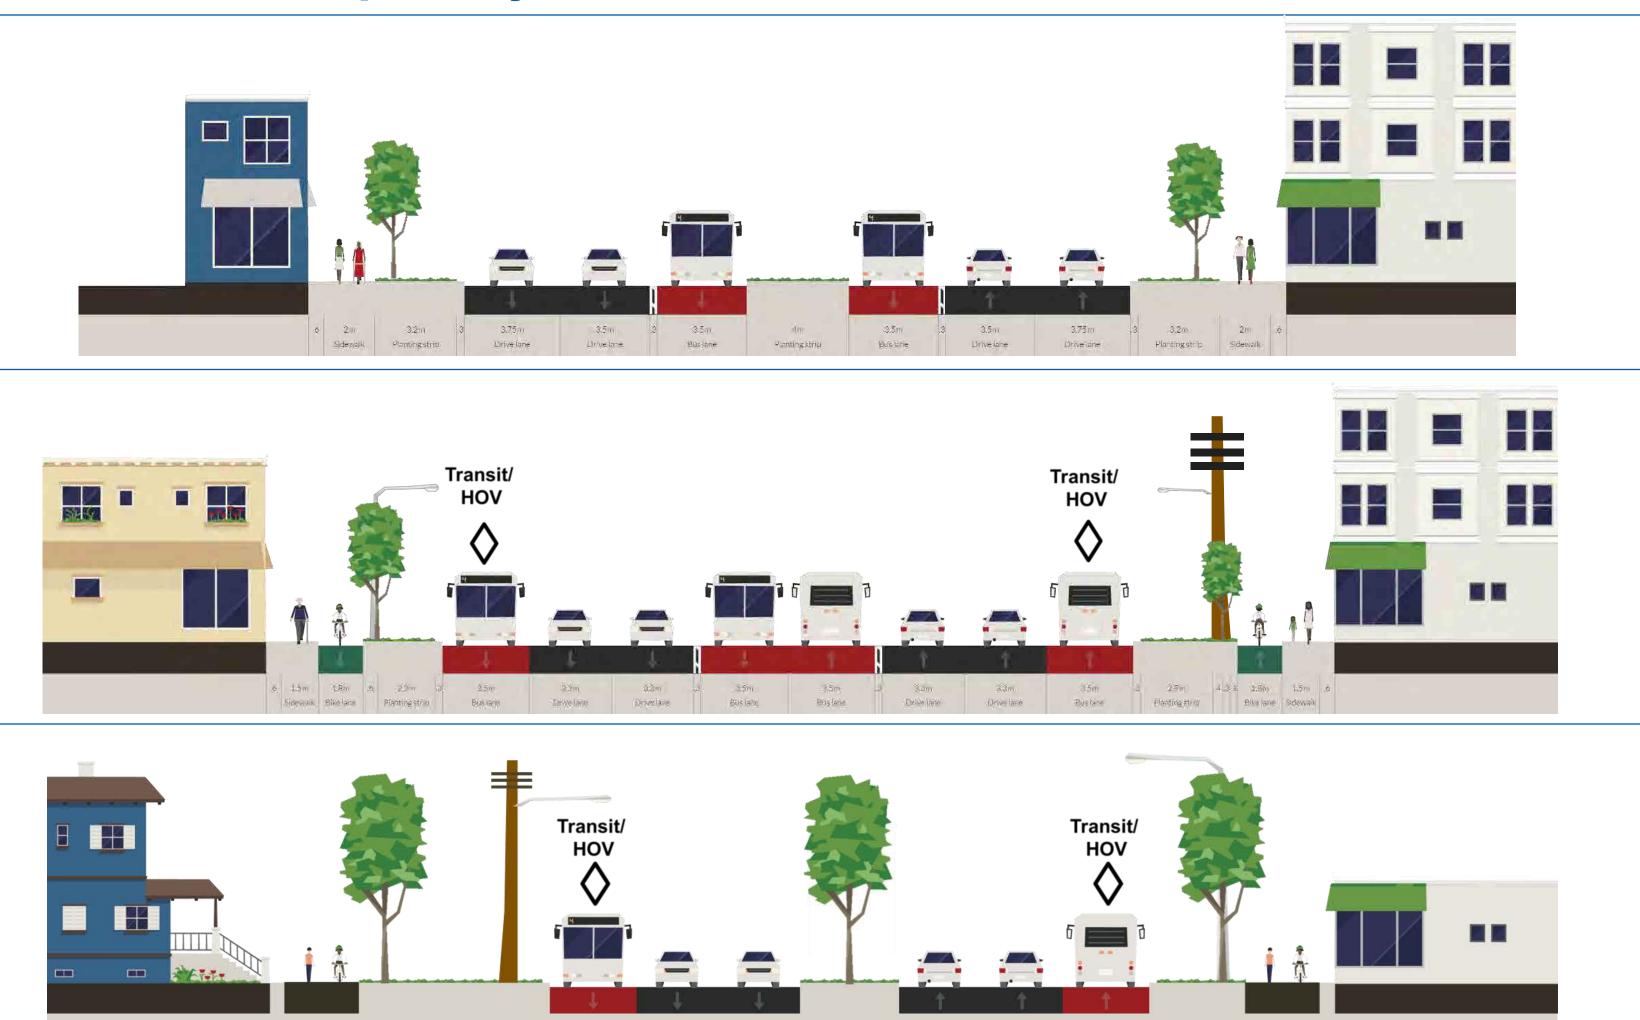

Each Open House included the following information:

- 40 display boards, including:
  - Overview of the study corridor and study objectives
  - Summary of the study process
  - Planning policy in the provincial, regional, and municipal context
  - Existing land uses and proposed development within the study area
  - Summary of consultation activities and feedback received to date
  - Existing traffic, transit, cycling and pedestrians conditions and opportunities
  - o Physical and environmental features and constraints along the study corridor
  - Summary of problems and opportunities
  - Summary of alternative solutions considered and the preferred solution identified in York Region's Transportation Master Plan (YR-TMP)
  - Alternative design concepts for typical 43m and 36m cross-sections (including a dot exercise for attendees to indicate their preference)
  - Alternative design concepts (cross-sections) for the following physical constraints (including a dot exercise for attendees to indicate their preference):
    - Stouffville GO Rail Crossing North of Clayton Drive
    - Hagerman Cemeteries

- Miller Avenue Extension
- CN Rail Overpass
- Highway 407 ETR interchange
- VIVA Rapidway
- Rouge River Crossing
- Stouffville GO Rail Crossing North of Austin Drive
- St. Philips and Bethesda Cemeteries
- Evaluation criteria
- Schedule and Next Steps
- Roll plans showing existing conditions (aerial photographs and existing property lines) for the full corridor divided into segments on tables
  - Members of the public were encouraged to write their comments and/or concerns on the plans directly or on post-it notes
- A looping video presentation of the display boards
- Hard copies of the Survey/Comment Form
- Interactive activities where participants could build their preferred cross-section for the Kennedy Road corridor