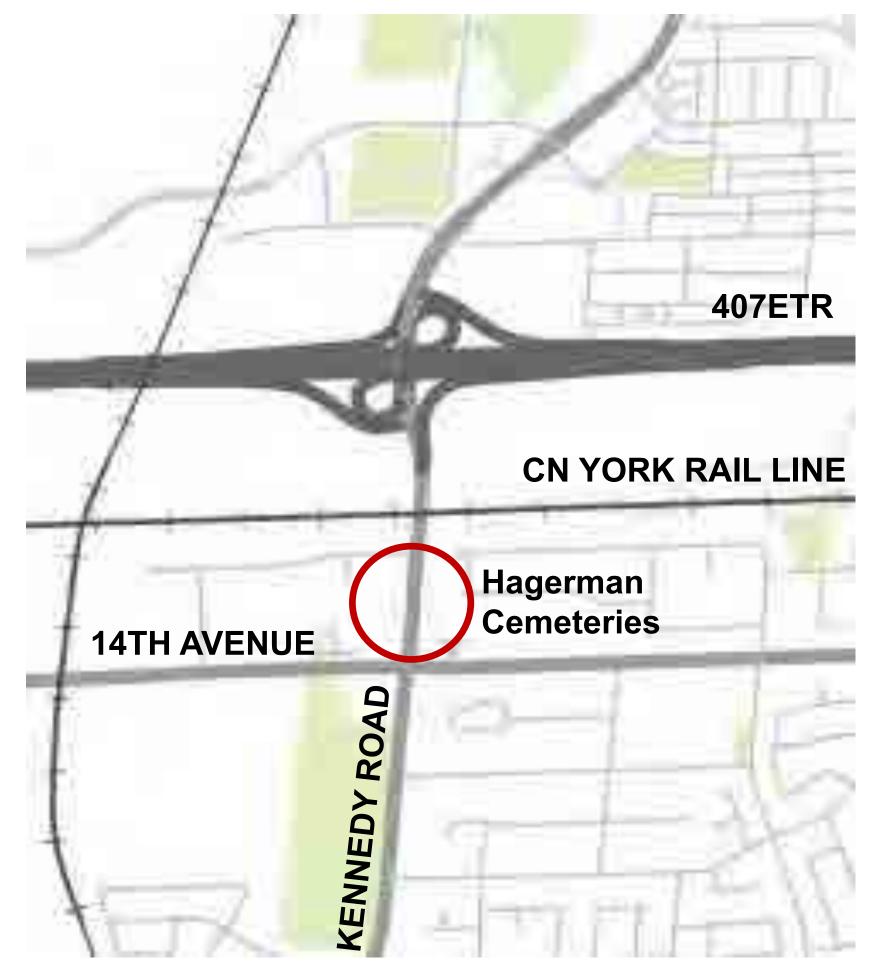

Each Open House included the following information:

- 40 display boards, including:
  - Overview of the study corridor and study objectives
  - Summary of the study process
  - Planning policy in the provincial, regional, and municipal context
  - Existing land uses and proposed development within the study area
  - Summary of consultation activities and feedback received to date
  - Existing traffic, transit, cycling and pedestrians conditions and opportunities
  - o Physical and environmental features and constraints along the study corridor
  - Summary of problems and opportunities
  - Summary of alternative solutions considered and the preferred solution identified in York Region's Transportation Master Plan (YR-TMP)
  - Alternative design concepts for typical 43m and 36m cross-sections (including a dot exercise for attendees to indicate their preference)
  - Alternative design concepts (cross-sections) for the following physical constraints (including a dot exercise for attendees to indicate their preference):
    - Stouffville GO Rail Crossing North of Clayton Drive
    - Hagerman Cemeteries

| Topic                   | Comments and Questions                                                                                         | Response                                                                                                                                                                                                                                                                                                                                                               |
|-------------------------|----------------------------------------------------------------------------------------------------------------|------------------------------------------------------------------------------------------------------------------------------------------------------------------------------------------------------------------------------------------------------------------------------------------------------------------------------------------------------------------------|
|                         |                                                                                                                | the proposed recommendations and potential mitigation measures will be identified.                                                                                                                                                                                                                                                                                     |
|                         |                                                                                                                | A Drainage and Storm Water Management Study will be undertaken to inform the recommended design and will be reviewed by the respective regulatory agencies, including the Ministry of the Environment and Climate Change and the Toronto and Region Conservation Authority. Low Impact Development Treatments will be considered to mitigate increased pavement areas. |
|                         | Kennedy Road was repaved in Fall 2017, however noise concerns still exist following repaving and construction. | This segment of Kennedy Road underwent a micro-surfacing treatment last year.                                                                                                                                                                                                                                                                                          |
|                         |                                                                                                                | Micro-surfacing is a pavement preservation technique to extend service life of pavement. The road can feel rougher and noisier after the treatment is applied. Over time, the road will become smoother and less noisy as vehicles drive over the road and knead the granular material into the asphalt.                                                               |
| Cemeteries              | Preference to not impact cemeteries.                                                                           | Comment noted.                                                                                                                                                                                                                                                                                                                                                         |
|                         | Preference to have cycling facilities on both sides at the cemetery locations.                                 | Comment noted.                                                                                                                                                                                                                                                                                                                                                         |
| Property<br>Acquisition | Property acquisition concerns along Kennedy Road south of 14 <sup>th</sup> Avenue to Lee Avenue.               | The corridor is being widened with a best fit approach to minimize the amount of property that will be required for acquisition. A property impact plan will be developed as part of Phase 4 of the study and at that time, impacted property owners will have an opportunity to meet with project staff regarding the property acquisition process.                   |

| Topic Comments and Question           |                                                                                                                                                                     | Responses                                                                                                                                                                                          |  |  |
|---------------------------------------|---------------------------------------------------------------------------------------------------------------------------------------------------------------------|----------------------------------------------------------------------------------------------------------------------------------------------------------------------------------------------------|--|--|
| Kennedy Road<br>between<br>YMCA       | This segment should be expanded to 8 lanes.                                                                                                                         | Comment noted.                                                                                                                                                                                     |  |  |
| Boulevard and<br>Highway 7            | Pedestrians should be prioritized for this segment.                                                                                                                 | Comment noted.                                                                                                                                                                                     |  |  |
|                                       | Propose to change landscaped median to emergency vehicle access and additional lane during the peak hours (i.e. Southbound for AM peak and Northbound for PM peak). | Comment noted.                                                                                                                                                                                     |  |  |
| Cemeteries                            | Preference to keep sidewalk and cycle track on both sides.                                                                                                          | Comment noted.                                                                                                                                                                                     |  |  |
|                                       | Suggestion to have wider path on either side with lower speed limit for vehicles.                                                                                   | Comment noted.                                                                                                                                                                                     |  |  |
|                                       | Inquiry on whether the cemetery can be relocated further back from the right-of-way.                                                                                | The intent is to minimize impacts to cemetery lands, however the feasibility to relocate existing plots is to be reviewed and confirmed.                                                           |  |  |
|                                       | Inquiry on whether it is possible to keep unilateral cycle track and sidewalk at cemetery locations                                                                 | Comment noted and will be considered if feasible.                                                                                                                                                  |  |  |
| Evaluation<br>Criteria                | There should be an emphasis on pedestrians.                                                                                                                         | Comment noted.                                                                                                                                                                                     |  |  |
|                                       | Cost efficiency should be a priority.                                                                                                                               | Comment noted.                                                                                                                                                                                     |  |  |
| Developments<br>along Kennedy<br>Road | The school on the north-west quadrant of Kennedy Road at 16 <sup>th</sup> Avenue is undergoing expansion.                                                           | The project team and York Region staff will coordinate with the property owners at this location to ensure that the proposed expansion is compliant with the City's development approvals process. |  |  |
| Construction<br>Phasing               | Concern that 2023 is too late to start widening.                                                                                                                    | Comment noted.                                                                                                                                                                                     |  |  |
|                                       | Concern that segments with most congestion are not the highest priority.                                                                                            | Comment noted.                                                                                                                                                                                     |  |  |

| Topic                                 | Comments and Questions                                                                                                                                                                                                                                                 | Responses                                                                                                                                                                                                                                                                                        |
|---------------------------------------|------------------------------------------------------------------------------------------------------------------------------------------------------------------------------------------------------------------------------------------------------------------------|--------------------------------------------------------------------------------------------------------------------------------------------------------------------------------------------------------------------------------------------------------------------------------------------------|
| Noise, Vibration, and Air Quality     | Concerns about noise level impacting residents along Kennedy Road.                                                                                                                                                                                                     | A noise impact assessment is being completed as part of the Kennedy Road EA study and will assess potential areas of concern in accordance with York Region's Traffic Noise Mitigation Policy.                                                                                                   |
| Transit / HOV Lanes                   | Concern that Transit/HOV lanes will be inconvenient for residents to turn in/out of neighborhood streets.  Concerns that transit/HOV lanes will be underutilized.                                                                                                      | Comment noted. Transit service is identified as part of the Frequent Transit Network along Kennedy Road for transit service up to every 15 minutes.                                                                                                                                              |
| YMCA Boulevard and<br>Highway 7       | The project team should consider having a dedicated side-running bus lane for local buses, GO bus and VIVA, given the fact that there are more than 10 buses passing though this section of Kennedy Road each hour during rush hours.                                  | This section of the corridor is also identified as part of the Region's Rapid Transit network. A dedicated rapidway in addition to Transit/HOV lanes are under study in this portion of the corridor.                                                                                            |
| Transit Operations along Kennedy Road | The project team should consider having a transit signal priority along every local, VIVA, and GO transit bus route. The bus should get absolute priority as soon at the pedestrian countdown signal is finished.                                                      | Comment noted.                                                                                                                                                                                                                                                                                   |
|                                       | Increase public transport to twice as often, and when the increased population comes it will make public transit the preferred way to get to the GO train or to the subway that is coming.                                                                             | Implementation of Transit/HOV lanes will support the Region's Frequent Transit Network to allow for increased transit service up to every 15 minutes.                                                                                                                                            |
| Cemeteries                            | The project team should consider not to widen this section of the road to six lanes, but to design a pedestrian-friendly environment to encourage more active transportation such as having bike share facilities and extend the bike lanes to the nearby high school. | Opportunities to minimize impacts to cemetery lands are under consideration. Not providing additional lanes for Transit/HOV in this section will create a discontinuity in the network. The need to expand this section of Kennedy Road for Transit/HOV lanes has been identified in the YR-TMP. |

hdrinc.com

| Topic | Comments and Questions                                                                                                                                                            | Responses                                                                                                                                                                                                                                               |
|-------|-----------------------------------------------------------------------------------------------------------------------------------------------------------------------------------|---------------------------------------------------------------------------------------------------------------------------------------------------------------------------------------------------------------------------------------------------------|
|       | In order to have the cycling paths and pedestrian walkways that the city is committed to, a 6 lane highway would be impossible without digging up graves. This is not acceptable. | Options that require relocation of plots are under consideration; however, there are also options that do not require relocation of plots.                                                                                                              |
| Other | Propose using the funds to widen the mid-block roads to distribute traffic.                                                                                                       | Proposed improvements are to widen Kennedy Road for Transit/HOV lanes to support the Frequent Transit Network on Regional Roads. Widening local roads for additional capacity will not independently address the needs along the Kennedy Road corridor. |