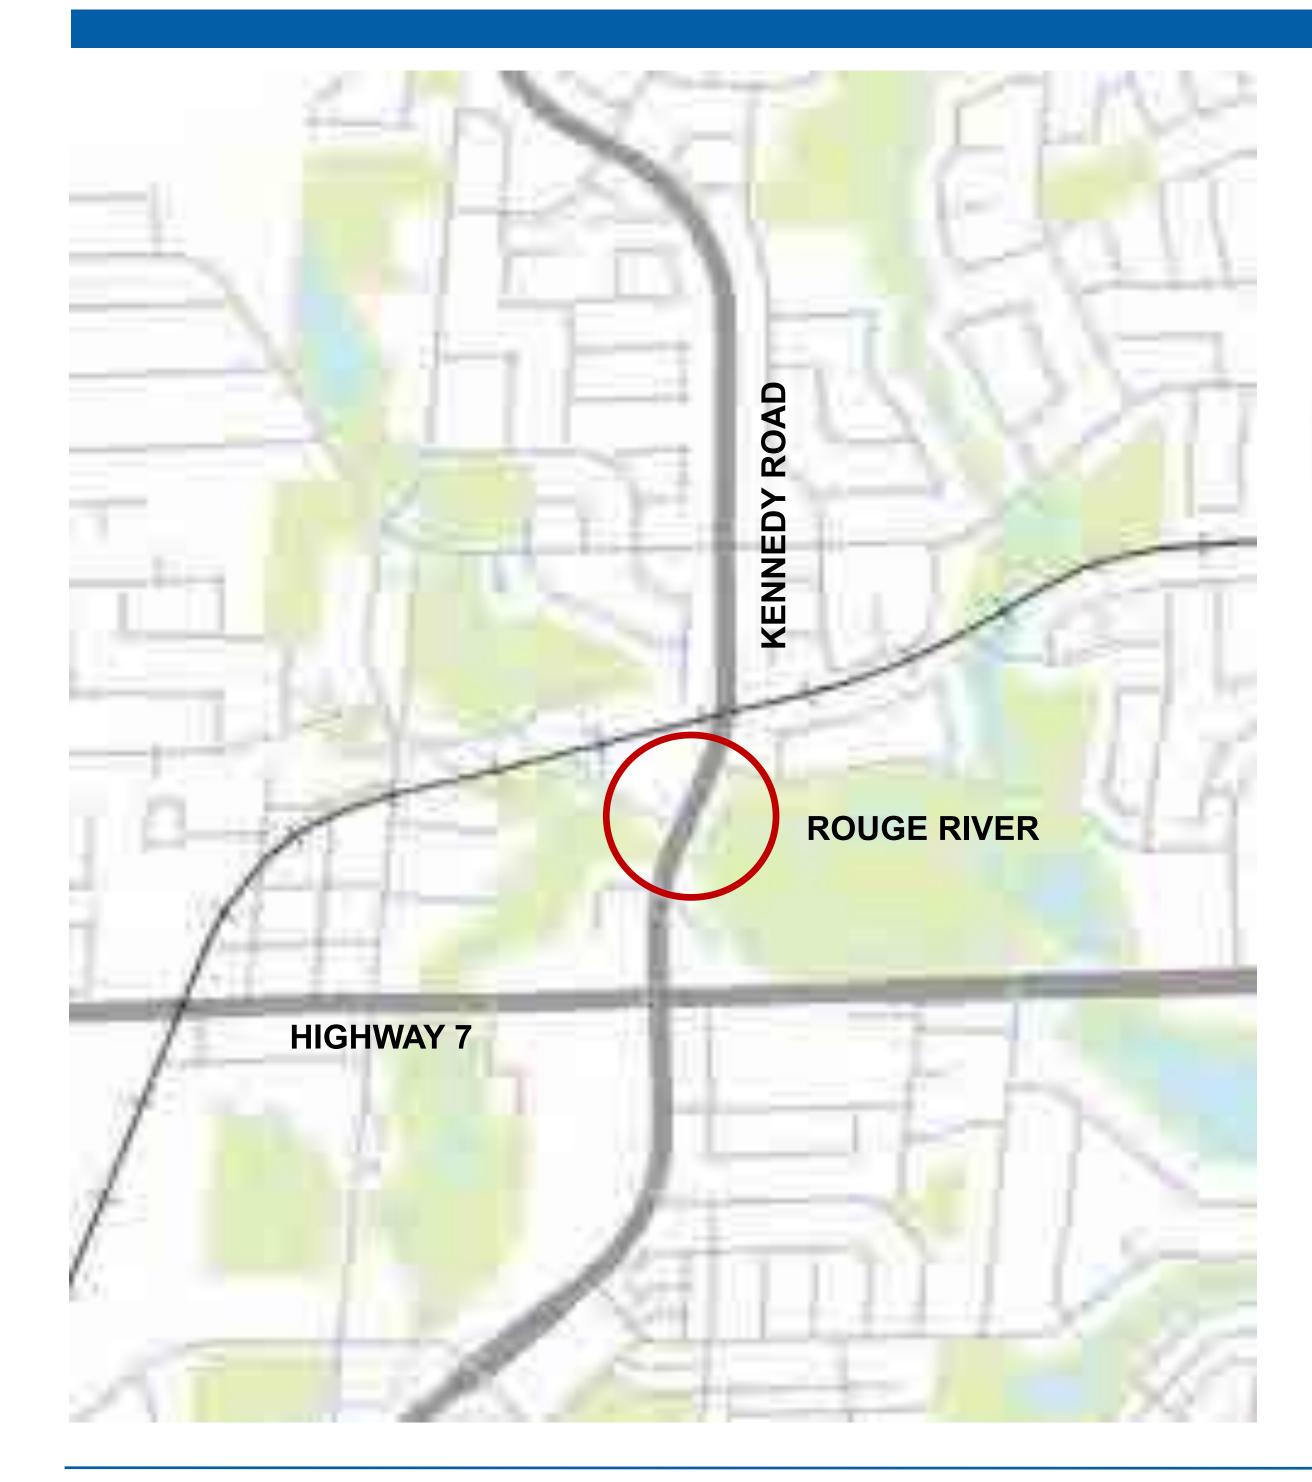

| Topic                                     | Comments and Questions                                                                                                                                                                                                           | Response                                                                                                                                                                       |
|-------------------------------------------|----------------------------------------------------------------------------------------------------------------------------------------------------------------------------------------------------------------------------------|--------------------------------------------------------------------------------------------------------------------------------------------------------------------------------|
|                                           | Cyclist and pedestrian safety concerns at Kennedy Road at Denison Street intersection.                                                                                                                                           | Intersection improvements will be carried out as part of this study that will improve safety for all road users.                                                               |
|                                           | There should be better connections to the Unionville GO Station from the residential subdivisions east of Kennedy Road.                                                                                                          | The preferred solution for this corridor includes separated cycling facilities along Kennedy Road that will improve connections to the Unionville GO Station.                  |
|                                           | The cyclist facilities along Austin Drive should connect directly to the Rouge River trails to the west of Kennedy Road as sometimes the cyclist trails under the Rouge River bridge are flooded when there are rainfall events. | The improvements to Kennedy Road are occurring within regional right-of-way. Any cyclist connections that are outside of the right-of-way are beyond York Region jurisdiction. |
| Active<br>Transportation<br>- Pedestrians | Sidewalks are too close to Kennedy<br>Road and are often covered in snow<br>after the roads are plowed.                                                                                                                          | Where possible, the preferred design will maximize separation between active transportation facilities and vehicular lanes.                                                    |
|                                           | A pedestrian crossing with a pedestrian refuge in the median should be added between Castan Avenue and Avoca Drive to improve pedestrian connection between YRT stops and commercial plazas.                                     | Additional pedestrian crossings will be considered as part of the preferred solution where there are significant gaps in intersection spacing.                                 |
|                                           | Request for better pedestrian crossing for residents East of Kennedy Road to walk to the GO Station.                                                                                                                             | Comment noted.                                                                                                                                                                 |
| Access                                    | Left-turn access to 7507 Kennedy Road should be maintained.                                                                                                                                                                      | The York Region Design<br>Guidelines recommend that six<br>lane regional roads have a raised<br>median for traffic safety purposes.                                            |
|                                           | There is a lack of access to the commercial plaza at the south west quadrant of Kennedy Road and Duffield Drive.                                                                                                                 | The addition of an access onto Kennedy Road would create grading issues as well as issues with the existing right-in-right-out access on Deverill Court.                       |

| Topic                                 | Comments and Questions                                                                                                                                                                                                                                | Response                                                                                                                                                                                                                                                                                                                                             |
|---------------------------------------|-------------------------------------------------------------------------------------------------------------------------------------------------------------------------------------------------------------------------------------------------------|------------------------------------------------------------------------------------------------------------------------------------------------------------------------------------------------------------------------------------------------------------------------------------------------------------------------------------------------------|
|                                       | Crossing north of Austin Drive has challenges with the proximity of the Rouge River. An underpass would have negative environmental impacts at the Rouge River, due to groundwater, and impact the trail connections under the Rouge River structure. | Comment noted.                                                                                                                                                                                                                                                                                                                                       |
|                                       | The rail crossing barriers at the Stouffville GO Rail Crossing signal and block the roadway even when there are no rail cars crossing.                                                                                                                | The crossing barriers of the atgrade crossing are not within the jurisdiction of York Region as it is a Metrolinx crossing. These barriers are lowered for traffic safety purposes when the signals perceive a train may pass the crossing.                                                                                                          |
| Milliken<br>Secondary<br>Plan         | Kennedy Road at Denison Street is an area within the Milliken Secondary Plan and there are traffic concerns at this area.                                                                                                                             | The project team is aware of the Milliken Secondary Plan and is working with the City of Markham on any recent developments regarding this policy. Traffic concerns at this location will be addressed through the preferred solution.                                                                                                               |
| Milliken Mills<br>Community<br>Centre | The City has plans to expand the Milliken Mills Community Centre.                                                                                                                                                                                     | The project team will follow-up with city staff on the plans for this expansion.                                                                                                                                                                                                                                                                     |
| 407 ETR<br>Crossing                   | Preference for the preferred design to include active transportation facilities on both east and west sides of the crossing.                                                                                                                          | Comment noted and will be carried forward for further consideration.                                                                                                                                                                                                                                                                                 |
| Noise                                 | Concern that widening will add to noise, pollution, and possible flooding of homes (through loss of ground cover).                                                                                                                                    | Noise impact assessment is being completed as part of the Kennedy Road EA study and will assess potential areas of concern in accordance with the guidelines set by York Region's Standard Operating Procedure (SOP) for noise mitigation. Impacts resulting from the proposed recommendations and potential mitigation measures will be identified. |