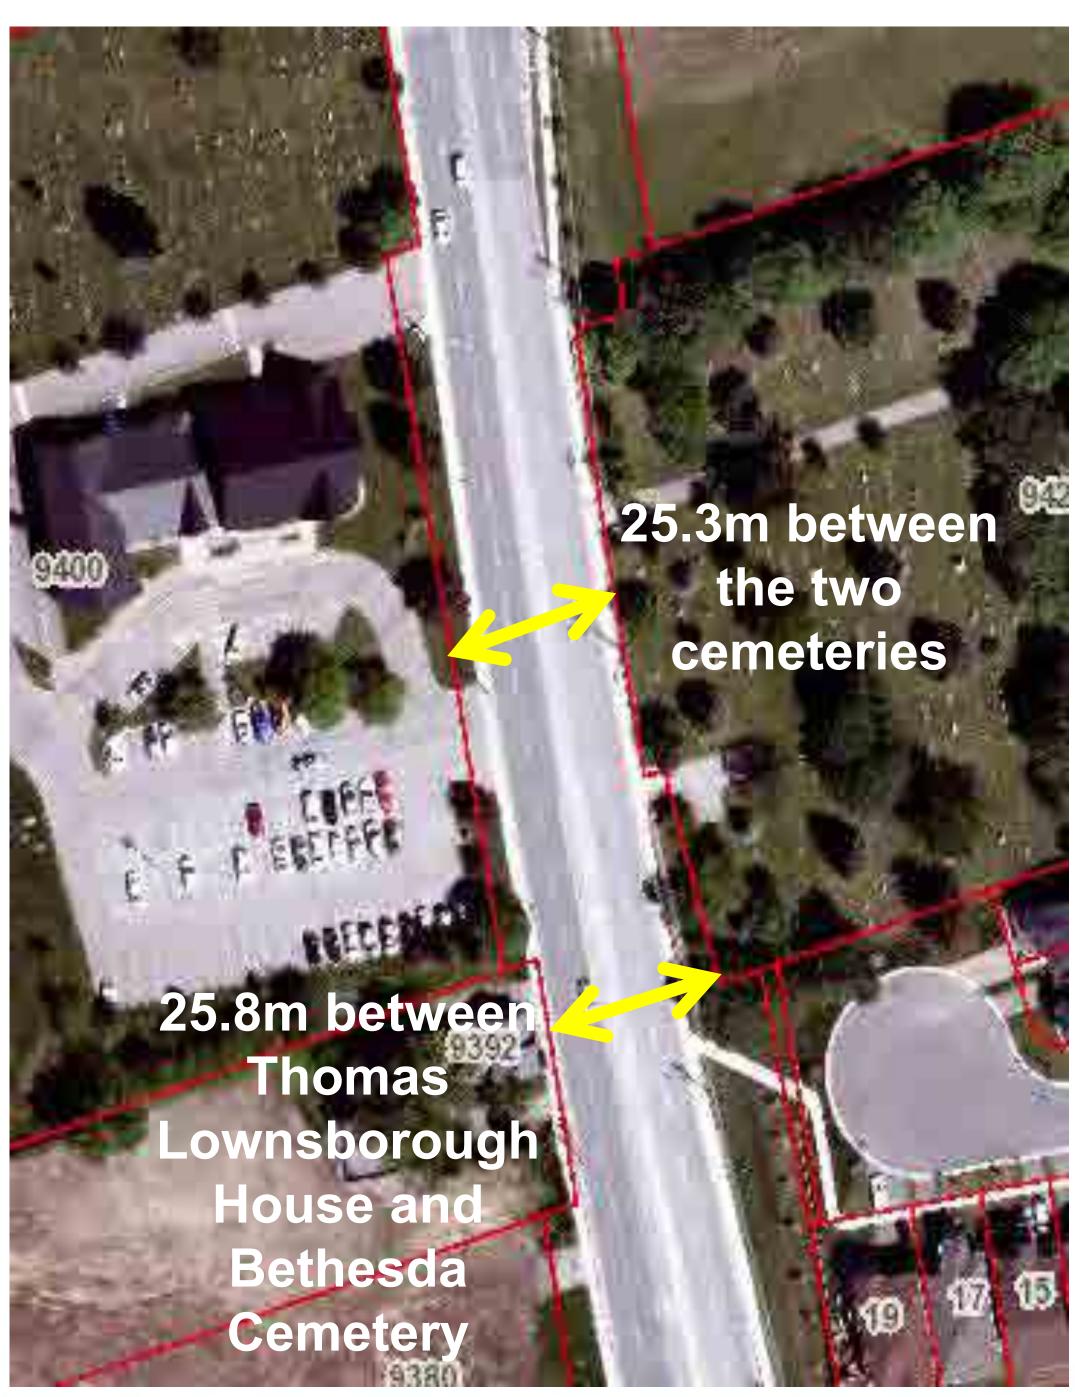

| Topic                   | Comments and Questions                                                                                         | Response                                                                                                                                                                                                                                                                                                                                                               |
|-------------------------|----------------------------------------------------------------------------------------------------------------|------------------------------------------------------------------------------------------------------------------------------------------------------------------------------------------------------------------------------------------------------------------------------------------------------------------------------------------------------------------------|
|                         |                                                                                                                | the proposed recommendations and potential mitigation measures will be identified.                                                                                                                                                                                                                                                                                     |
|                         |                                                                                                                | A Drainage and Storm Water Management Study will be undertaken to inform the recommended design and will be reviewed by the respective regulatory agencies, including the Ministry of the Environment and Climate Change and the Toronto and Region Conservation Authority. Low Impact Development Treatments will be considered to mitigate increased pavement areas. |
|                         | Kennedy Road was repaved in Fall 2017, however noise concerns still exist following repaving and construction. | This segment of Kennedy Road underwent a micro-surfacing treatment last year.                                                                                                                                                                                                                                                                                          |
|                         |                                                                                                                | Micro-surfacing is a pavement preservation technique to extend service life of pavement. The road can feel rougher and noisier after the treatment is applied. Over time, the road will become smoother and less noisy as vehicles drive over the road and knead the granular material into the asphalt.                                                               |
| Cemeteries              | Preference to not impact cemeteries.                                                                           | Comment noted.                                                                                                                                                                                                                                                                                                                                                         |
|                         | Preference to have cycling facilities on both sides at the cemetery locations.                                 | Comment noted.                                                                                                                                                                                                                                                                                                                                                         |
| Property<br>Acquisition | Property acquisition concerns along Kennedy Road south of 14 <sup>th</sup> Avenue to Lee Avenue.               | The corridor is being widened with a best fit approach to minimize the amount of property that will be required for acquisition. A property impact plan will be developed as part of Phase 4 of the study and at that time, impacted property owners will have an opportunity to meet with project staff regarding the property acquisition process.                   |

| Topic Comments and Question           |                                                                                                                                                                     | Responses                                                                                                                                                                                          |  |  |
|---------------------------------------|---------------------------------------------------------------------------------------------------------------------------------------------------------------------|----------------------------------------------------------------------------------------------------------------------------------------------------------------------------------------------------|--|--|
| Kennedy Road<br>between<br>YMCA       | This segment should be expanded to 8 lanes.                                                                                                                         | Comment noted.                                                                                                                                                                                     |  |  |
| Boulevard and<br>Highway 7            | Pedestrians should be prioritized for this segment.                                                                                                                 | Comment noted.                                                                                                                                                                                     |  |  |
|                                       | Propose to change landscaped median to emergency vehicle access and additional lane during the peak hours (i.e. Southbound for AM peak and Northbound for PM peak). | Comment noted.                                                                                                                                                                                     |  |  |
| Cemeteries                            | Preference to keep sidewalk and cycle track on both sides.                                                                                                          | Comment noted.                                                                                                                                                                                     |  |  |
|                                       | Suggestion to have wider path on either side with lower speed limit for vehicles.                                                                                   | Comment noted.                                                                                                                                                                                     |  |  |
|                                       | Inquiry on whether the cemetery can be relocated further back from the right-of-way.                                                                                | The intent is to minimize impacts to cemetery lands, however the feasibility to relocate existing plots is to be reviewed and confirmed.                                                           |  |  |
|                                       | Inquiry on whether it is possible to keep unilateral cycle track and sidewalk at cemetery locations                                                                 | Comment noted and will be considered if feasible.                                                                                                                                                  |  |  |
| Evaluation<br>Criteria                | There should be an emphasis on pedestrians.                                                                                                                         | Comment noted.                                                                                                                                                                                     |  |  |
|                                       | Cost efficiency should be a priority.                                                                                                                               | Comment noted.                                                                                                                                                                                     |  |  |
| Developments<br>along Kennedy<br>Road | The school on the north-west quadrant of Kennedy Road at 16 <sup>th</sup> Avenue is undergoing expansion.                                                           | The project team and York Region staff will coordinate with the property owners at this location to ensure that the proposed expansion is compliant with the City's development approvals process. |  |  |
| Construction<br>Phasing               | Concern that 2023 is too late to start widening.                                                                                                                    | Comment noted.                                                                                                                                                                                     |  |  |
|                                       | Concern that segments with most congestion are not the highest priority.                                                                                            | Comment noted.                                                                                                                                                                                     |  |  |

| Topic                                 | Comments and Questions                                                                                                                                                                                                                                                 | Responses                                                                                                                                                                                                                                                                                        |
|---------------------------------------|------------------------------------------------------------------------------------------------------------------------------------------------------------------------------------------------------------------------------------------------------------------------|--------------------------------------------------------------------------------------------------------------------------------------------------------------------------------------------------------------------------------------------------------------------------------------------------|
| Noise, Vibration, and Air Quality     | Concerns about noise level impacting residents along Kennedy Road.                                                                                                                                                                                                     | A noise impact assessment is being completed as part of the Kennedy Road EA study and will assess potential areas of concern in accordance with York Region's Traffic Noise Mitigation Policy.                                                                                                   |
| Transit / HOV Lanes                   | Concern that Transit/HOV lanes will be inconvenient for residents to turn in/out of neighborhood streets.  Concerns that transit/HOV lanes will be underutilized.                                                                                                      | Comment noted. Transit service is identified as part of the Frequent Transit Network along Kennedy Road for transit service up to every 15 minutes.                                                                                                                                              |
| YMCA Boulevard and<br>Highway 7       | The project team should consider having a dedicated side-running bus lane for local buses, GO bus and VIVA, given the fact that there are more than 10 buses passing though this section of Kennedy Road each hour during rush hours.                                  | This section of the corridor is also identified as part of the Region's Rapid Transit network. A dedicated rapidway in addition to Transit/HOV lanes are under study in this portion of the corridor.                                                                                            |
| Transit Operations along Kennedy Road | The project team should consider having a transit signal priority along every local, VIVA, and GO transit bus route. The bus should get absolute priority as soon at the pedestrian countdown signal is finished.                                                      | Comment noted.                                                                                                                                                                                                                                                                                   |
|                                       | Increase public transport to twice as often, and when the increased population comes it will make public transit the preferred way to get to the GO train or to the subway that is coming.                                                                             | Implementation of Transit/HOV lanes will support the Region's Frequent Transit Network to allow for increased transit service up to every 15 minutes.                                                                                                                                            |
| Cemeteries                            | The project team should consider not to widen this section of the road to six lanes, but to design a pedestrian-friendly environment to encourage more active transportation such as having bike share facilities and extend the bike lanes to the nearby high school. | Opportunities to minimize impacts to cemetery lands are under consideration. Not providing additional lanes for Transit/HOV in this section will create a discontinuity in the network. The need to expand this section of Kennedy Road for Transit/HOV lanes has been identified in the YR-TMP. |

hdrinc.com

| Topic | Comments and Questions                                                                                                                                                            | Responses                                                                                                                                                                                                                                               |
|-------|-----------------------------------------------------------------------------------------------------------------------------------------------------------------------------------|---------------------------------------------------------------------------------------------------------------------------------------------------------------------------------------------------------------------------------------------------------|
|       | In order to have the cycling paths and pedestrian walkways that the city is committed to, a 6 lane highway would be impossible without digging up graves. This is not acceptable. | Options that require relocation of plots are under consideration; however, there are also options that do not require relocation of plots.                                                                                                              |
| Other | Propose using the funds to widen the mid-block roads to distribute traffic.                                                                                                       | Proposed improvements are to widen Kennedy Road for Transit/HOV lanes to support the Frequent Transit Network on Regional Roads. Widening local roads for additional capacity will not independently address the needs along the Kennedy Road corridor. |