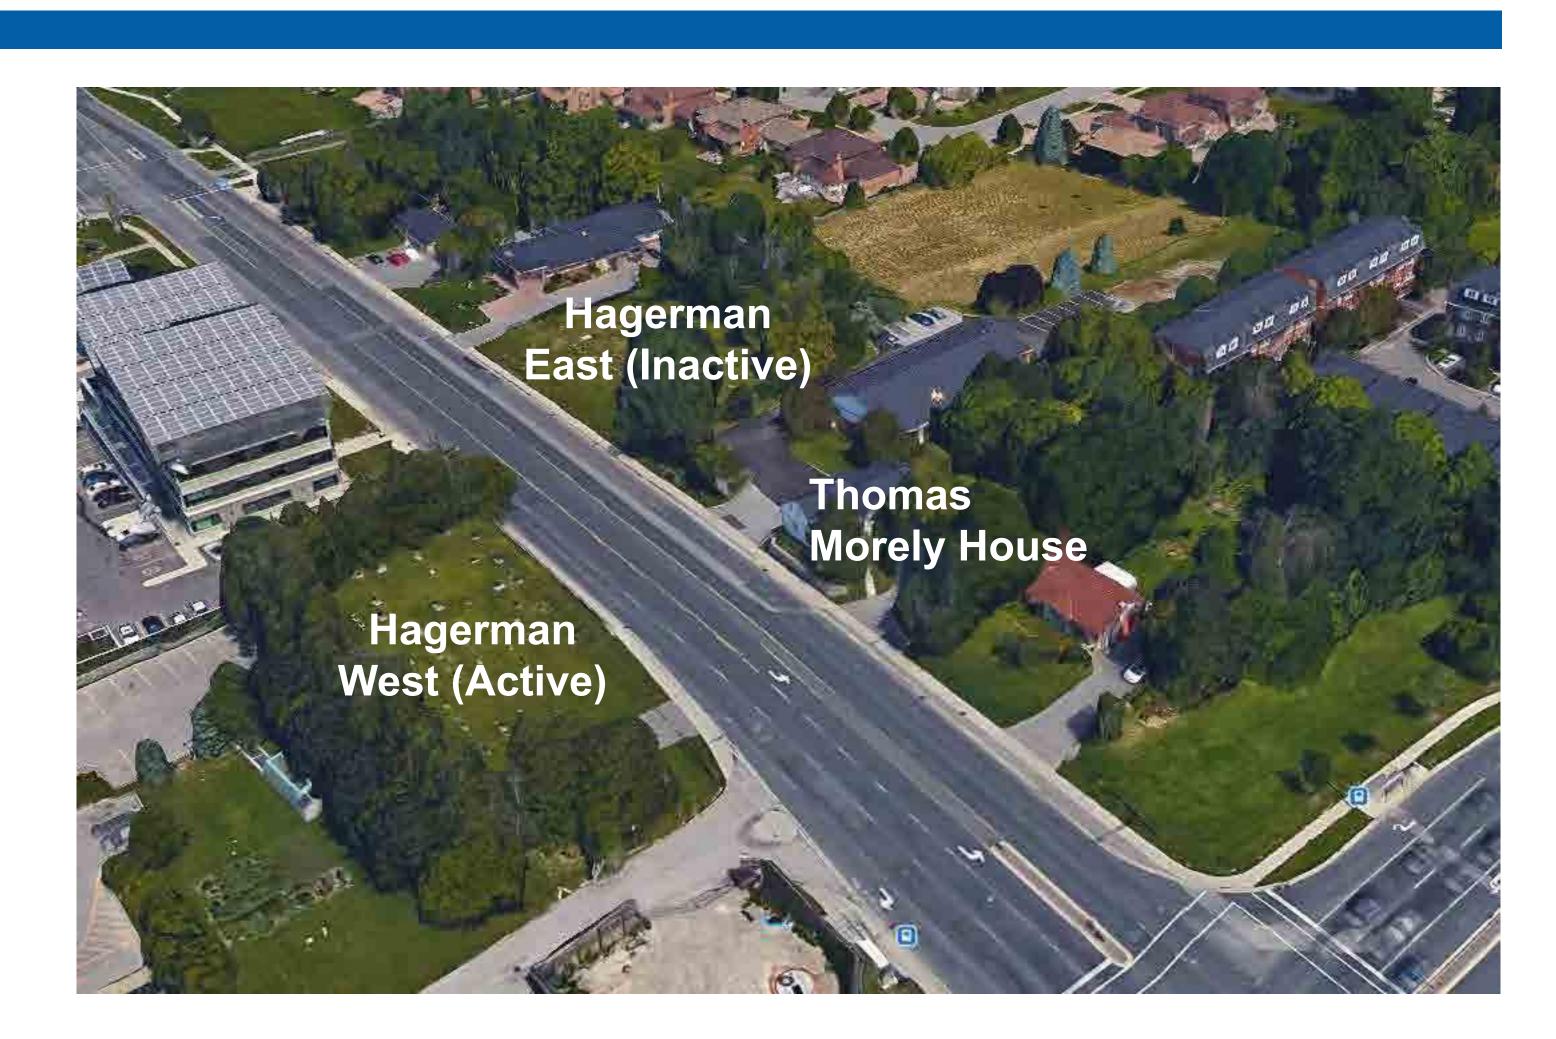

- General agreement with the preferred solution and consensus that a regional solution must be implemented to address increasing issues with traffic congestion;
- Concerns regarding noise as a result of the preferred solution;
- Local businesses and residents concerned with left-turn access if a landscaped median is implemented;
- General agreement to not impact cemeteries but prefer cycling facilities on both sides;
- Support for improvements at both Stouffville GO Rail Crossings;
- Support for continuous separated cycle tracks; and,
- Concerns about construction phasing and accuracy of timing.

| Topic                   | Comments and Questions                                                                                         | Response                                                                                                                                                                                                                                                                                                                                                               |
|-------------------------|----------------------------------------------------------------------------------------------------------------|------------------------------------------------------------------------------------------------------------------------------------------------------------------------------------------------------------------------------------------------------------------------------------------------------------------------------------------------------------------------|
|                         |                                                                                                                | the proposed recommendations and potential mitigation measures will be identified.                                                                                                                                                                                                                                                                                     |
|                         |                                                                                                                | A Drainage and Storm Water Management Study will be undertaken to inform the recommended design and will be reviewed by the respective regulatory agencies, including the Ministry of the Environment and Climate Change and the Toronto and Region Conservation Authority. Low Impact Development Treatments will be considered to mitigate increased pavement areas. |
|                         | Kennedy Road was repaved in Fall 2017, however noise concerns still exist following repaving and construction. | This segment of Kennedy Road underwent a micro-surfacing treatment last year.                                                                                                                                                                                                                                                                                          |
|                         |                                                                                                                | Micro-surfacing is a pavement preservation technique to extend service life of pavement. The road can feel rougher and noisier after the treatment is applied. Over time, the road will become smoother and less noisy as vehicles drive over the road and knead the granular material into the asphalt.                                                               |
| Cemeteries              | Preference to not impact cemeteries.                                                                           | Comment noted.                                                                                                                                                                                                                                                                                                                                                         |
|                         | Preference to have cycling facilities on both sides at the cemetery locations.                                 | Comment noted.                                                                                                                                                                                                                                                                                                                                                         |
| Property<br>Acquisition | Property acquisition concerns along Kennedy Road south of 14 <sup>th</sup> Avenue to Lee Avenue.               | The corridor is being widened with a best fit approach to minimize the amount of property that will be required for acquisition. A property impact plan will be developed as part of Phase 4 of the study and at that time, impacted property owners will have an opportunity to meet with project staff regarding the property acquisition process.                   |

| Topic Comments and Question           |                                                                                                                                                                     | Responses                                                                                                                                                                                          |  |  |
|---------------------------------------|---------------------------------------------------------------------------------------------------------------------------------------------------------------------|----------------------------------------------------------------------------------------------------------------------------------------------------------------------------------------------------|--|--|
| Kennedy Road<br>between<br>YMCA       | This segment should be expanded to 8 lanes.                                                                                                                         | Comment noted.                                                                                                                                                                                     |  |  |
| Boulevard and<br>Highway 7            | Pedestrians should be prioritized for this segment.                                                                                                                 | Comment noted.                                                                                                                                                                                     |  |  |
|                                       | Propose to change landscaped median to emergency vehicle access and additional lane during the peak hours (i.e. Southbound for AM peak and Northbound for PM peak). | Comment noted.                                                                                                                                                                                     |  |  |
| Cemeteries                            | Preference to keep sidewalk and cycle track on both sides.                                                                                                          | Comment noted.                                                                                                                                                                                     |  |  |
|                                       | Suggestion to have wider path on either side with lower speed limit for vehicles.                                                                                   | Comment noted.                                                                                                                                                                                     |  |  |
|                                       | Inquiry on whether the cemetery can be relocated further back from the right-of-way.                                                                                | The intent is to minimize impacts to cemetery lands, however the feasibility to relocate existing plots is to be reviewed and confirmed.                                                           |  |  |
|                                       | Inquiry on whether it is possible to keep unilateral cycle track and sidewalk at cemetery locations                                                                 | Comment noted and will be considered if feasible.                                                                                                                                                  |  |  |
| Evaluation<br>Criteria                | There should be an emphasis on pedestrians.                                                                                                                         | Comment noted.                                                                                                                                                                                     |  |  |
|                                       | Cost efficiency should be a priority.                                                                                                                               | Comment noted.                                                                                                                                                                                     |  |  |
| Developments<br>along Kennedy<br>Road | The school on the north-west quadrant of Kennedy Road at 16 <sup>th</sup> Avenue is undergoing expansion.                                                           | The project team and York Region staff will coordinate with the property owners at this location to ensure that the proposed expansion is compliant with the City's development approvals process. |  |  |
| Construction<br>Phasing               | Concern that 2023 is too late to start widening.                                                                                                                    | Comment noted.                                                                                                                                                                                     |  |  |
|                                       | Concern that segments with most congestion are not the highest priority.                                                                                            | Comment noted.                                                                                                                                                                                     |  |  |

| Topic                                 | Comments and Questions                                                                                                                                                                                                                                                 | Responses                                                                                                                                                                                                                                                                                        |
|---------------------------------------|------------------------------------------------------------------------------------------------------------------------------------------------------------------------------------------------------------------------------------------------------------------------|--------------------------------------------------------------------------------------------------------------------------------------------------------------------------------------------------------------------------------------------------------------------------------------------------|
| Noise, Vibration, and Air Quality     | Concerns about noise level impacting residents along Kennedy Road.                                                                                                                                                                                                     | A noise impact assessment is being completed as part of the Kennedy Road EA study and will assess potential areas of concern in accordance with York Region's Traffic Noise Mitigation Policy.                                                                                                   |
| Transit / HOV Lanes                   | Concern that Transit/HOV lanes will be inconvenient for residents to turn in/out of neighborhood streets.  Concerns that transit/HOV lanes will be underutilized.                                                                                                      | Comment noted. Transit service is identified as part of the Frequent Transit Network along Kennedy Road for transit service up to every 15 minutes.                                                                                                                                              |
| YMCA Boulevard and<br>Highway 7       | The project team should consider having a dedicated side-running bus lane for local buses, GO bus and VIVA, given the fact that there are more than 10 buses passing though this section of Kennedy Road each hour during rush hours.                                  | This section of the corridor is also identified as part of the Region's Rapid Transit network. A dedicated rapidway in addition to Transit/HOV lanes are under study in this portion of the corridor.                                                                                            |
| Transit Operations along Kennedy Road | The project team should consider having a transit signal priority along every local, VIVA, and GO transit bus route. The bus should get absolute priority as soon at the pedestrian countdown signal is finished.                                                      | Comment noted.                                                                                                                                                                                                                                                                                   |
|                                       | Increase public transport to twice as often, and when the increased population comes it will make public transit the preferred way to get to the GO train or to the subway that is coming.                                                                             | Implementation of Transit/HOV lanes will support the Region's Frequent Transit Network to allow for increased transit service up to every 15 minutes.                                                                                                                                            |
| Cemeteries                            | The project team should consider not to widen this section of the road to six lanes, but to design a pedestrian-friendly environment to encourage more active transportation such as having bike share facilities and extend the bike lanes to the nearby high school. | Opportunities to minimize impacts to cemetery lands are under consideration. Not providing additional lanes for Transit/HOV in this section will create a discontinuity in the network. The need to expand this section of Kennedy Road for Transit/HOV lanes has been identified in the YR-TMP. |