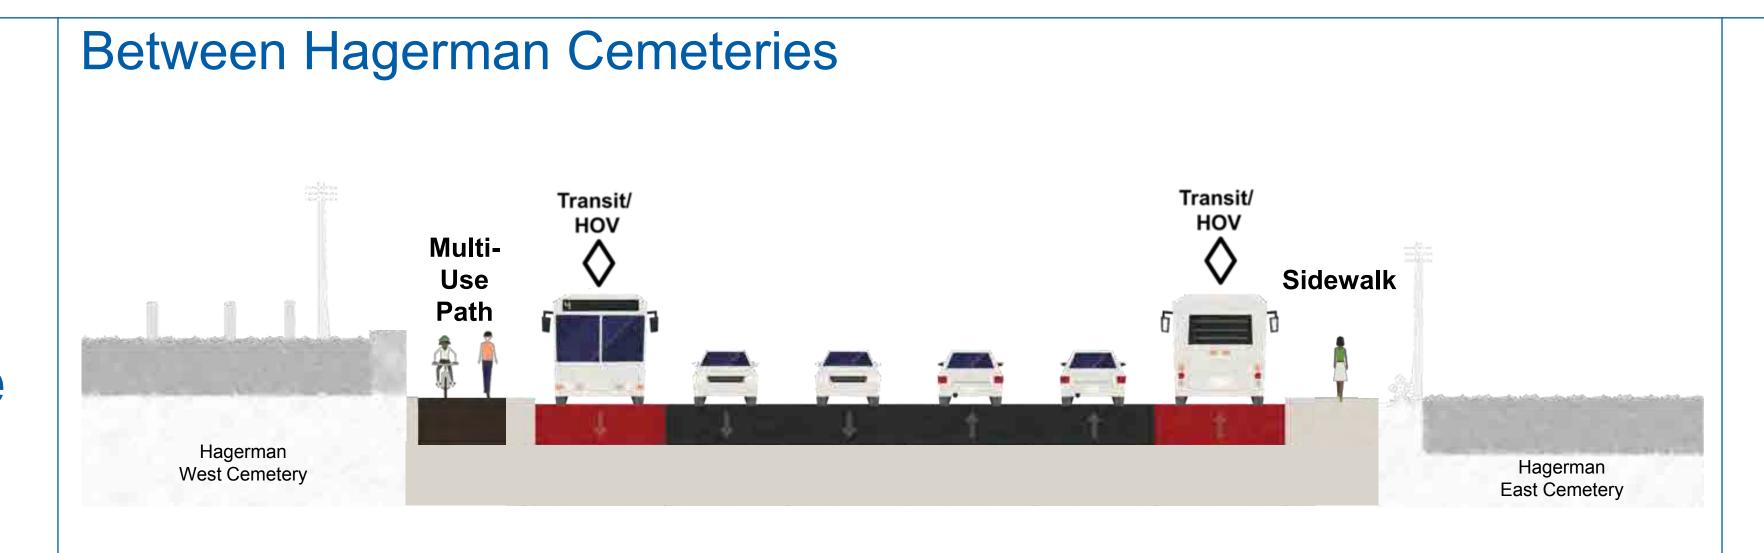

| Topic                   | Comments and Questions                                                                                         | Response                                                                                                                                                                                                                                                                                                                                                               |
|-------------------------|----------------------------------------------------------------------------------------------------------------|------------------------------------------------------------------------------------------------------------------------------------------------------------------------------------------------------------------------------------------------------------------------------------------------------------------------------------------------------------------------|
|                         |                                                                                                                | the proposed recommendations and potential mitigation measures will be identified.                                                                                                                                                                                                                                                                                     |
|                         |                                                                                                                | A Drainage and Storm Water Management Study will be undertaken to inform the recommended design and will be reviewed by the respective regulatory agencies, including the Ministry of the Environment and Climate Change and the Toronto and Region Conservation Authority. Low Impact Development Treatments will be considered to mitigate increased pavement areas. |
|                         | Kennedy Road was repaved in Fall 2017, however noise concerns still exist following repaving and construction. | This segment of Kennedy Road underwent a micro-surfacing treatment last year.                                                                                                                                                                                                                                                                                          |
|                         |                                                                                                                | Micro-surfacing is a pavement preservation technique to extend service life of pavement. The road can feel rougher and noisier after the treatment is applied. Over time, the road will become smoother and less noisy as vehicles drive over the road and knead the granular material into the asphalt.                                                               |
| Cemeteries              | Preference to not impact cemeteries.                                                                           | Comment noted.                                                                                                                                                                                                                                                                                                                                                         |
|                         | Preference to have cycling facilities on both sides at the cemetery locations.                                 | Comment noted.                                                                                                                                                                                                                                                                                                                                                         |
| Property<br>Acquisition | Property acquisition concerns along Kennedy Road south of 14 <sup>th</sup> Avenue to Lee Avenue.               | The corridor is being widened with a best fit approach to minimize the amount of property that will be required for acquisition. A property impact plan will be developed as part of Phase 4 of the study and at that time, impacted property owners will have an opportunity to meet with project staff regarding the property acquisition process.                   |

| Topic Comments and Question           |                                                                                                                                                                     | Responses                                                                                                                                                                                          |  |  |
|---------------------------------------|---------------------------------------------------------------------------------------------------------------------------------------------------------------------|----------------------------------------------------------------------------------------------------------------------------------------------------------------------------------------------------|--|--|
| Kennedy Road<br>between<br>YMCA       | This segment should be expanded to 8 lanes.                                                                                                                         | Comment noted.                                                                                                                                                                                     |  |  |
| Boulevard and<br>Highway 7            | Pedestrians should be prioritized for this segment.                                                                                                                 | Comment noted.                                                                                                                                                                                     |  |  |
|                                       | Propose to change landscaped median to emergency vehicle access and additional lane during the peak hours (i.e. Southbound for AM peak and Northbound for PM peak). | Comment noted.                                                                                                                                                                                     |  |  |
| Cemeteries                            | Preference to keep sidewalk and cycle track on both sides.                                                                                                          | Comment noted.                                                                                                                                                                                     |  |  |
|                                       | Suggestion to have wider path on either side with lower speed limit for vehicles.                                                                                   | Comment noted.                                                                                                                                                                                     |  |  |
|                                       | Inquiry on whether the cemetery can be relocated further back from the right-of-way.                                                                                | The intent is to minimize impacts to cemetery lands, however the feasibility to relocate existing plots is to be reviewed and confirmed.                                                           |  |  |
|                                       | Inquiry on whether it is possible to keep unilateral cycle track and sidewalk at cemetery locations                                                                 | Comment noted and will be considered if feasible.                                                                                                                                                  |  |  |
| Evaluation<br>Criteria                | There should be an emphasis on pedestrians.                                                                                                                         | Comment noted.                                                                                                                                                                                     |  |  |
|                                       | Cost efficiency should be a priority.                                                                                                                               | Comment noted.                                                                                                                                                                                     |  |  |
| Developments<br>along Kennedy<br>Road | The school on the north-west quadrant of Kennedy Road at 16 <sup>th</sup> Avenue is undergoing expansion.                                                           | The project team and York Region staff will coordinate with the property owners at this location to ensure that the proposed expansion is compliant with the City's development approvals process. |  |  |
| Construction<br>Phasing               | Concern that 2023 is too late to start widening.                                                                                                                    | Comment noted.                                                                                                                                                                                     |  |  |
|                                       | Concern that segments with most congestion are not the highest priority.                                                                                            | Comment noted.                                                                                                                                                                                     |  |  |