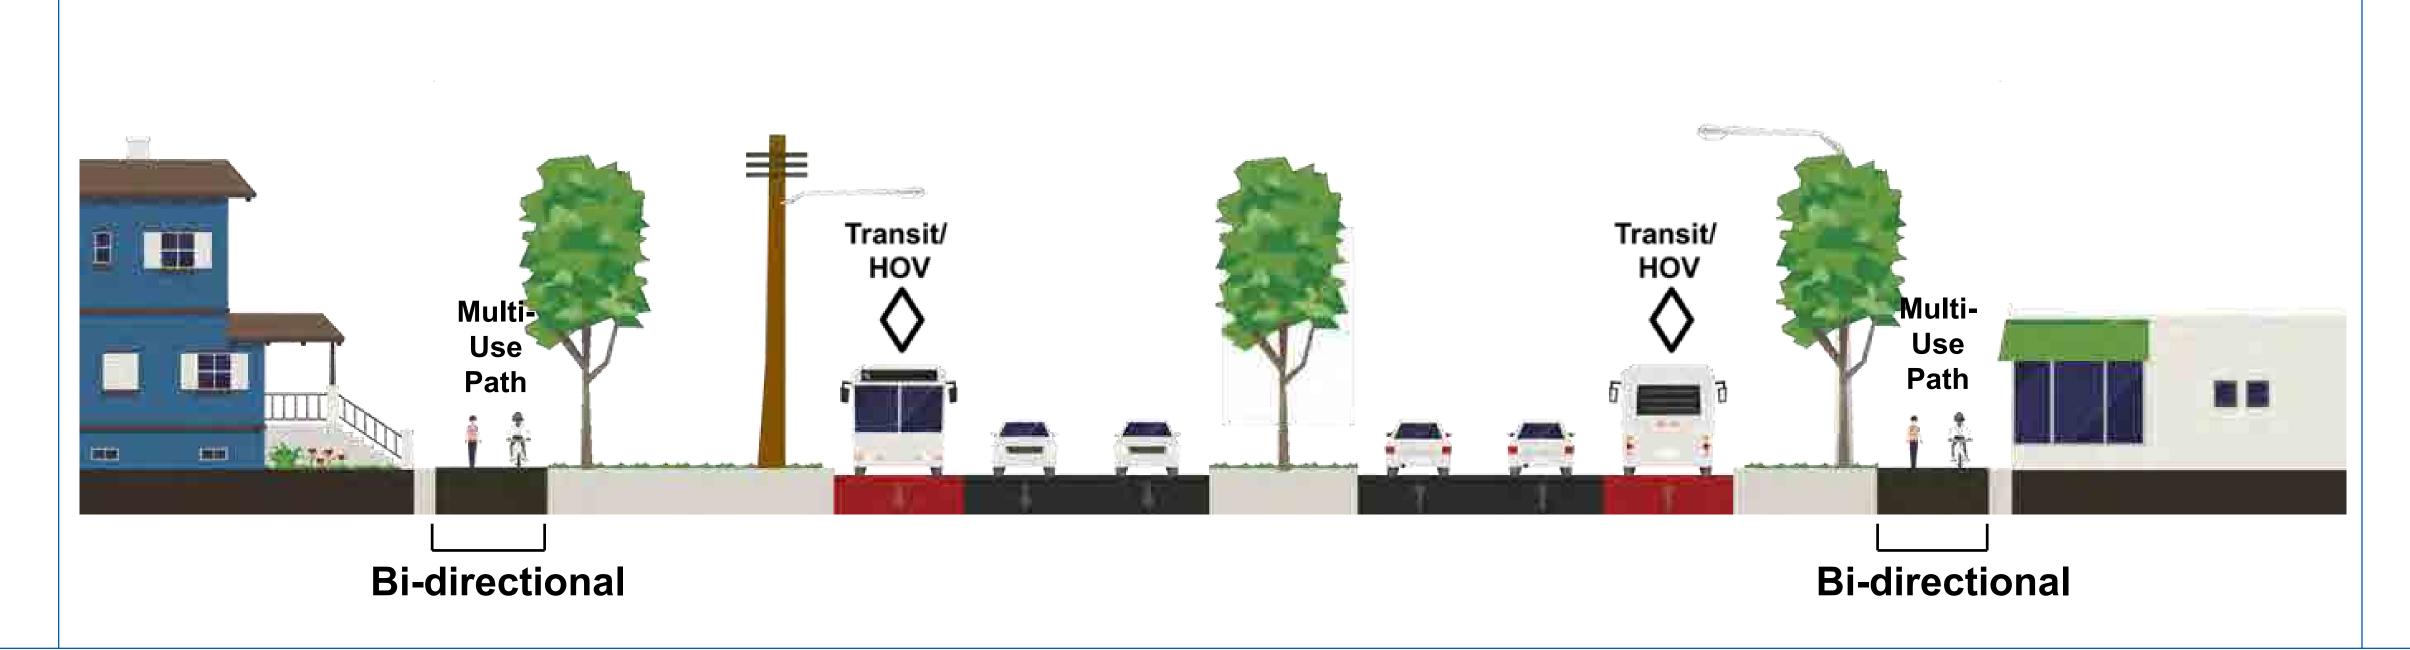

| Topic                                                  | Comments and Questions                                                                                                                                                                                    | Responses                                                                                                                                                                                                                                                                                                                            |
|--------------------------------------------------------|-----------------------------------------------------------------------------------------------------------------------------------------------------------------------------------------------------------|--------------------------------------------------------------------------------------------------------------------------------------------------------------------------------------------------------------------------------------------------------------------------------------------------------------------------------------|
|                                                        | During AM peak periods, there is heavy traffic congestion between Carlton Road and Highway 7 in the southbound direction.                                                                                 | The preferred solution for the corridor (widening to six lanes for transit/HOV) will reduce congestion along Kennedy Road.                                                                                                                                                                                                           |
|                                                        | There are traffic infiltration issues at Aitken Circle with vehicles using it as shortcut to bypass the Kennedy Road and 16 <sup>th</sup> Avenue intersection.                                            | The preferred solution for the corridor (widening to six lanes for transit/HOV) will reduce traffic infiltration through local streets as it will reduce the amount of traffic congestion along Kennedy Road.                                                                                                                        |
| 6 Lane Cross<br>Section                                | Widening will create more congestion and decrease safety for vulnerable users.                                                                                                                            | Widening is for Transit/HOV to increase the people-moving capacity of the corridor. Pedestrians and cyclists are proposed to have dedicated and separated space/facilities.                                                                                                                                                          |
| Active<br>Transportation<br>- Pedestrians/<br>Cyclists | Suggestion to keep 4-lane cross section and make HOV/transit lanes during the peak hours and improve active transportation in boulevard.                                                                  | The option to not widen Kennedy Road was considered in Phase 2 however, did not address capacity requirements, as the option to maintain four lanes and re-designate the existing curb lane with Transit/HOV (during peak periods) would further reduce capacity and exacerbate congestion. The option has not been carried forward. |
|                                                        | Separate cycling facilities are not needed as usage will be minimal and not safe due to steep terrain. Safety and liability would be a huge concern during winter months.                                 | Comment noted.                                                                                                                                                                                                                                                                                                                       |
|                                                        | Preference for multi-use path, and against the idea of placing active transportation in the middle of traffic.                                                                                            | Comment noted.                                                                                                                                                                                                                                                                                                                       |
|                                                        | Pedestrians and cyclists are not significant enough to accommodate on major arterial road. Consider that vehicular speed, weather, and land use patterns all pose challenges to pedestrians and cyclists. | Comment noted.                                                                                                                                                                                                                                                                                                                       |

| Topic                                   | Comments and Questions                                                                                              | Responses                                                                                                                                                                                             |  |  |
|-----------------------------------------|---------------------------------------------------------------------------------------------------------------------|-------------------------------------------------------------------------------------------------------------------------------------------------------------------------------------------------------|--|--|
|                                         | Suggestion to have one MUP on the east side and one sidewalk on the west side. Two MUPs seems unnecessary.          | Comment noted for further consideration.                                                                                                                                                              |  |  |
|                                         | Concern that people will not use these facilities during the winter months.                                         | Comment noted.                                                                                                                                                                                        |  |  |
|                                         | Safety for pedestrians and cyclists should be the number one priority.                                              | Comment noted.                                                                                                                                                                                        |  |  |
| Stouffville GO<br>Rail Crossing         | Preference for underpass option at rail crossing north of Clayton Drive.                                            | Comment noted.                                                                                                                                                                                        |  |  |
| 407ETR<br>Crossing                      | General consensus to reduce conflict points.                                                                        | Comment noted.                                                                                                                                                                                        |  |  |
|                                         | Preference to have dedicated cycling facilities at the 407ETR crossing.                                             | Comment noted.                                                                                                                                                                                        |  |  |
|                                         | Safety for pedestrians and cyclists should be the #1 priority at the 407ETR crossing.                               | Comment noted.                                                                                                                                                                                        |  |  |
| Noise,<br>Vibration, and<br>Air Quality | Concerns about already high noise levels on Kennedy Road. Request that proper noise abatement barriers be provided. | A noise impact assessment is being completed as part of the Kennedy Road EA study and will assess potential areas of concern in accordance with the York Region's Traffic Noise Mitigation Policy.    |  |  |
| Transit / HOV<br>Lanes                  | Concern that adding extra HOV lanes will not solve the problem. Traffic should be encouraged to use local streets.  | The additional lane is proposed for Transit/HOV to increase the efficiency of the transit system as part of the Frequent Transit Network, which is to provide transit service up to every 15 minutes. |  |  |
|                                         | Suggestions for strategic queue jump lanes for buses.                                                               | Queue jump lanes for buses in place of Transit/HOV lanes would not provide connectivity in the Transit/HOV network.                                                                                   |  |  |
|                                         | Suggestion to secure transit enhancement first: improve transit service before making more space for transit.       | Comment noted.                                                                                                                                                                                        |  |  |