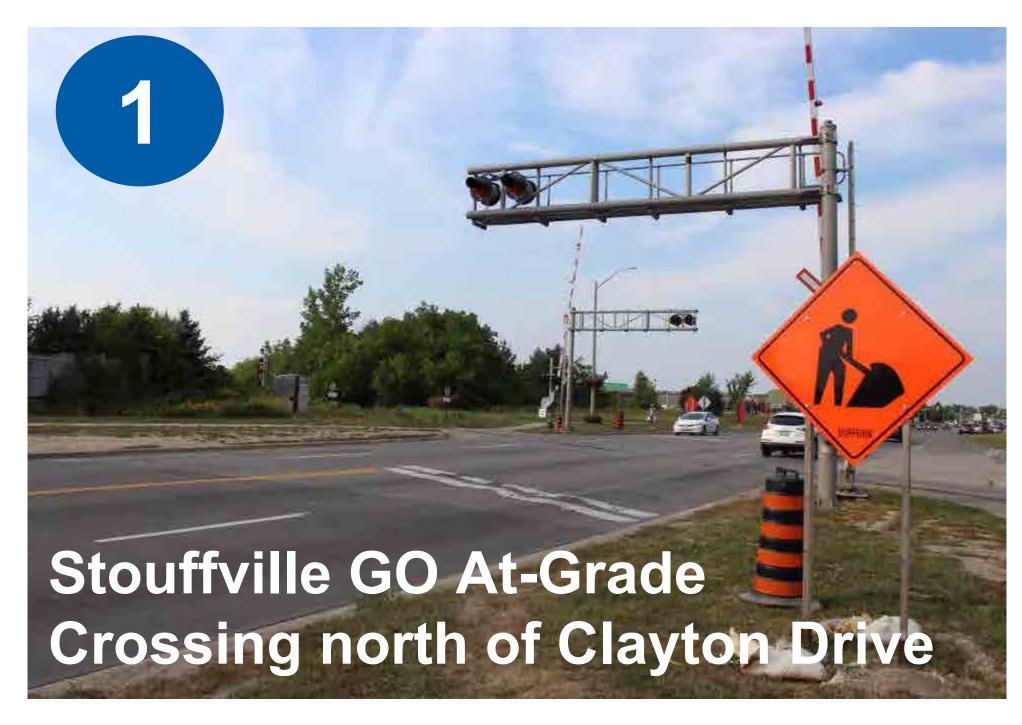

Each Open House included the following information:

- 40 display boards, including:
  - Overview of the study corridor and study objectives
  - Summary of the study process
  - Planning policy in the provincial, regional, and municipal context
  - Existing land uses and proposed development within the study area
  - Summary of consultation activities and feedback received to date
  - Existing traffic, transit, cycling and pedestrians conditions and opportunities
  - o Physical and environmental features and constraints along the study corridor
  - Summary of problems and opportunities
  - Summary of alternative solutions considered and the preferred solution identified in York Region's Transportation Master Plan (YR-TMP)
  - Alternative design concepts for typical 43m and 36m cross-sections (including a dot exercise for attendees to indicate their preference)
  - Alternative design concepts (cross-sections) for the following physical constraints (including a dot exercise for attendees to indicate their preference):
    - Stouffville GO Rail Crossing North of Clayton Drive
    - Hagerman Cemeteries

| Topic                   | Comments and Questions                                                                                         | Response                                                                                                                                                                                                                                                                                                                                                               |
|-------------------------|----------------------------------------------------------------------------------------------------------------|------------------------------------------------------------------------------------------------------------------------------------------------------------------------------------------------------------------------------------------------------------------------------------------------------------------------------------------------------------------------|
|                         |                                                                                                                | the proposed recommendations and potential mitigation measures will be identified.                                                                                                                                                                                                                                                                                     |
|                         |                                                                                                                | A Drainage and Storm Water Management Study will be undertaken to inform the recommended design and will be reviewed by the respective regulatory agencies, including the Ministry of the Environment and Climate Change and the Toronto and Region Conservation Authority. Low Impact Development Treatments will be considered to mitigate increased pavement areas. |
|                         | Kennedy Road was repaved in Fall 2017, however noise concerns still exist following repaving and construction. | This segment of Kennedy Road underwent a micro-surfacing treatment last year.                                                                                                                                                                                                                                                                                          |
|                         |                                                                                                                | Micro-surfacing is a pavement preservation technique to extend service life of pavement. The road can feel rougher and noisier after the treatment is applied. Over time, the road will become smoother and less noisy as vehicles drive over the road and knead the granular material into the asphalt.                                                               |
| Cemeteries              | Preference to not impact cemeteries.                                                                           | Comment noted.                                                                                                                                                                                                                                                                                                                                                         |
|                         | Preference to have cycling facilities on both sides at the cemetery locations.                                 | Comment noted.                                                                                                                                                                                                                                                                                                                                                         |
| Property<br>Acquisition | Property acquisition concerns along Kennedy Road south of 14 <sup>th</sup> Avenue to Lee Avenue.               | The corridor is being widened with a best fit approach to minimize the amount of property that will be required for acquisition. A property impact plan will be developed as part of Phase 4 of the study and at that time, impacted property owners will have an opportunity to meet with project staff regarding the property acquisition process.                   |