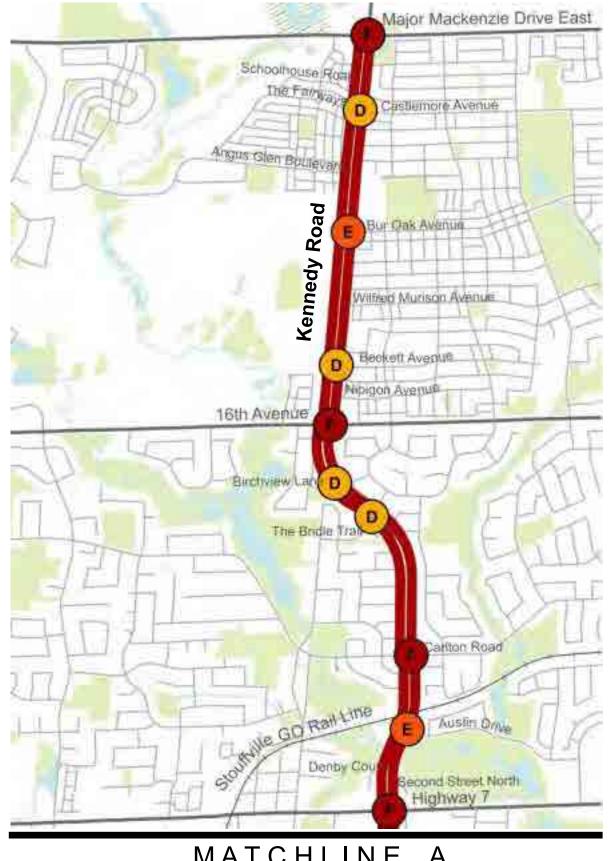

Each Open House included the following information:

- 40 display boards, including:
  - Overview of the study corridor and study objectives
  - Summary of the study process
  - Planning policy in the provincial, regional, and municipal context
  - Existing land uses and proposed development within the study area
  - Summary of consultation activities and feedback received to date
  - Existing traffic, transit, cycling and pedestrians conditions and opportunities
  - o Physical and environmental features and constraints along the study corridor
  - Summary of problems and opportunities
  - Summary of alternative solutions considered and the preferred solution identified in York Region's Transportation Master Plan (YR-TMP)
  - Alternative design concepts for typical 43m and 36m cross-sections (including a dot exercise for attendees to indicate their preference)
  - Alternative design concepts (cross-sections) for the following physical constraints (including a dot exercise for attendees to indicate their preference):
    - Stouffville GO Rail Crossing North of Clayton Drive
    - Hagerman Cemeteries

- Miller Avenue Extension
- CN Rail Overpass
- Highway 407 ETR interchange
- VIVA Rapidway
- Rouge River Crossing
- Stouffville GO Rail Crossing North of Austin Drive
- St. Philips and Bethesda Cemeteries
- Evaluation criteria
- Schedule and Next Steps
- Roll plans showing existing conditions (aerial photographs and existing property lines) for the full corridor divided into segments on tables
  - Members of the public were encouraged to write their comments and/or concerns on the plans directly or on post-it notes
- A looping video presentation of the display boards
- Hard copies of the Survey/Comment Form
- Interactive activities where participants could build their preferred cross-section for the Kennedy Road corridor