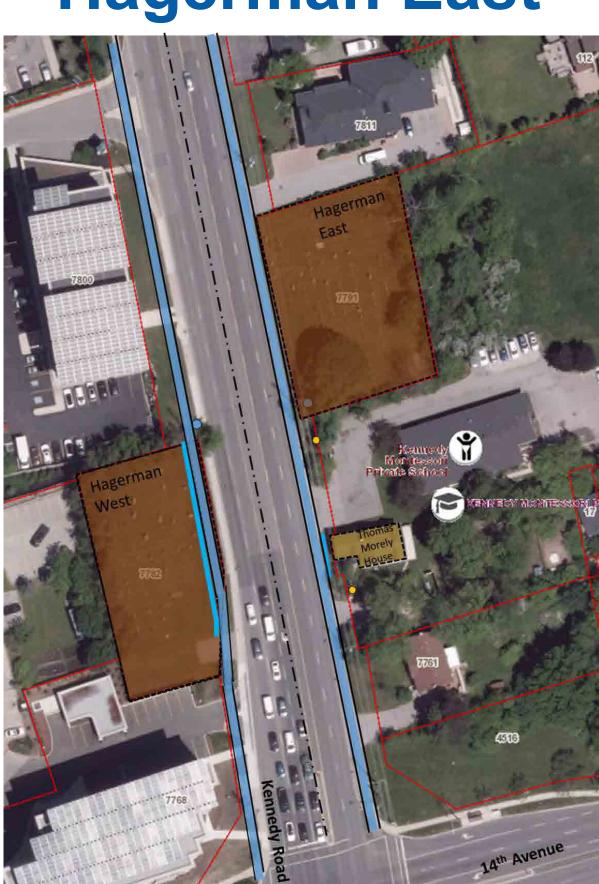

| Topic                   | Comments and Questions                                                                                         | Response                                                                                                                                                                                                                                                                                                                                                               |
|-------------------------|----------------------------------------------------------------------------------------------------------------|------------------------------------------------------------------------------------------------------------------------------------------------------------------------------------------------------------------------------------------------------------------------------------------------------------------------------------------------------------------------|
|                         |                                                                                                                | the proposed recommendations and potential mitigation measures will be identified.                                                                                                                                                                                                                                                                                     |
|                         |                                                                                                                | A Drainage and Storm Water Management Study will be undertaken to inform the recommended design and will be reviewed by the respective regulatory agencies, including the Ministry of the Environment and Climate Change and the Toronto and Region Conservation Authority. Low Impact Development Treatments will be considered to mitigate increased pavement areas. |
|                         | Kennedy Road was repaved in Fall 2017, however noise concerns still exist following repaving and construction. | This segment of Kennedy Road underwent a micro-surfacing treatment last year.                                                                                                                                                                                                                                                                                          |
|                         |                                                                                                                | Micro-surfacing is a pavement preservation technique to extend service life of pavement. The road can feel rougher and noisier after the treatment is applied. Over time, the road will become smoother and less noisy as vehicles drive over the road and knead the granular material into the asphalt.                                                               |
| Cemeteries              | Preference to not impact cemeteries.                                                                           | Comment noted.                                                                                                                                                                                                                                                                                                                                                         |
|                         | Preference to have cycling facilities on both sides at the cemetery locations.                                 | Comment noted.                                                                                                                                                                                                                                                                                                                                                         |
| Property<br>Acquisition | Property acquisition concerns along Kennedy Road south of 14 <sup>th</sup> Avenue to Lee Avenue.               | The corridor is being widened with a best fit approach to minimize the amount of property that will be required for acquisition. A property impact plan will be developed as part of Phase 4 of the study and at that time, impacted property owners will have an opportunity to meet with project staff regarding the property acquisition process.                   |

| Topic Comments and Question           |                                                                                                                                                                     | Responses                                                                                                                                                                                          |  |  |
|---------------------------------------|---------------------------------------------------------------------------------------------------------------------------------------------------------------------|----------------------------------------------------------------------------------------------------------------------------------------------------------------------------------------------------|--|--|
| Kennedy Road<br>between<br>YMCA       | This segment should be expanded to 8 lanes.                                                                                                                         | Comment noted.                                                                                                                                                                                     |  |  |
| Boulevard and<br>Highway 7            | Pedestrians should be prioritized for this segment.                                                                                                                 | Comment noted.                                                                                                                                                                                     |  |  |
|                                       | Propose to change landscaped median to emergency vehicle access and additional lane during the peak hours (i.e. Southbound for AM peak and Northbound for PM peak). | Comment noted.                                                                                                                                                                                     |  |  |
| Cemeteries                            | Preference to keep sidewalk and cycle track on both sides.                                                                                                          | Comment noted.                                                                                                                                                                                     |  |  |
|                                       | Suggestion to have wider path on either side with lower speed limit for vehicles.                                                                                   | Comment noted.                                                                                                                                                                                     |  |  |
|                                       | Inquiry on whether the cemetery can be relocated further back from the right-of-way.                                                                                | The intent is to minimize impacts to cemetery lands, however the feasibility to relocate existing plots is to be reviewed and confirmed.                                                           |  |  |
|                                       | Inquiry on whether it is possible to keep unilateral cycle track and sidewalk at cemetery locations                                                                 | Comment noted and will be considered if feasible.                                                                                                                                                  |  |  |
| Evaluation<br>Criteria                | There should be an emphasis on pedestrians.                                                                                                                         | Comment noted.                                                                                                                                                                                     |  |  |
|                                       | Cost efficiency should be a priority.                                                                                                                               | Comment noted.                                                                                                                                                                                     |  |  |
| Developments<br>along Kennedy<br>Road | The school on the north-west quadrant of Kennedy Road at 16 <sup>th</sup> Avenue is undergoing expansion.                                                           | The project team and York Region staff will coordinate with the property owners at this location to ensure that the proposed expansion is compliant with the City's development approvals process. |  |  |
| Construction<br>Phasing               | Concern that 2023 is too late to start widening.                                                                                                                    | Comment noted.                                                                                                                                                                                     |  |  |
|                                       | Concern that segments with most congestion are not the highest priority.                                                                                            | Comment noted.                                                                                                                                                                                     |  |  |