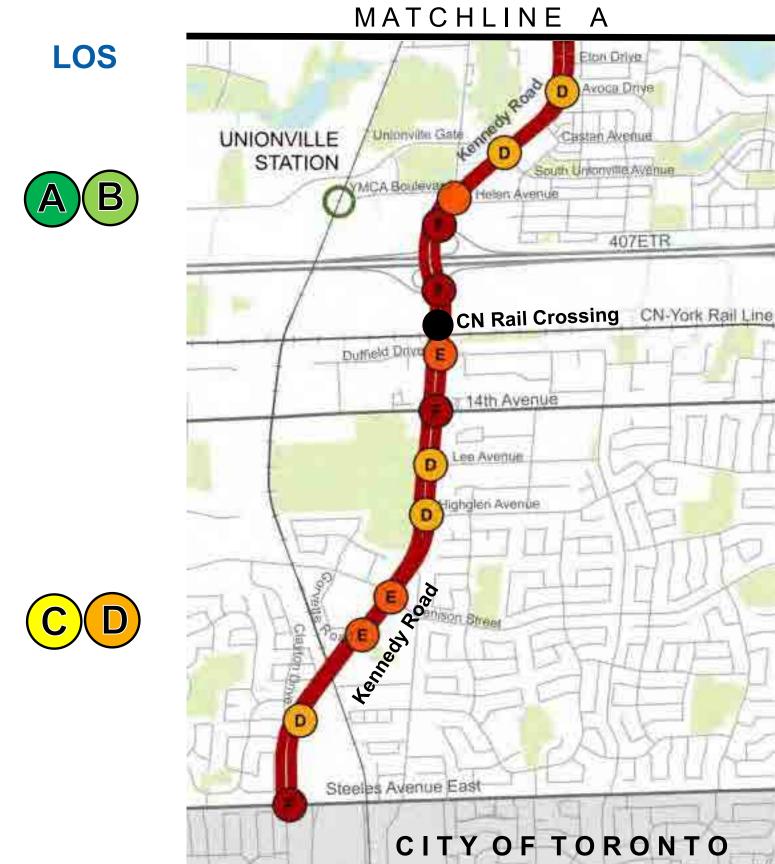

cles

















### Opportunities for Active Transportation

80/0

Of trips along Kennedy Road are 1km and shorter in length



730/0

Of trips less than 1km in length are completed by car or passengers





There is a significant opportunity to encourage these trips to walk or cycle

### Cyclist Level of Service / Experience



Not Adequate
Facility does not invite walking and/or is inaccessible





### Cyclist Experience

- Continuous cycling facilities are provided on both side of the road
- Greater separation from high speed traffic
- Cyclists are accommodated at intersection
- Less separation from high speed traffic
- Greater conflicts at intersections with turning vehicles
- No designated cycling facility on high volume, high speed roadways
- No accommodation at intersection





Intersection
Level of Service



MATCHLINE A
Viable route for most cyclists levels
and abilities

Deficiencies in facility may reduce appeal of route to majority of cyclists

Route not attractive to most cyclists

44%

Of trips along Kennedy Road are 5km and shorter in length



86%

Of trips less than **5km** in length are completed by car or passengers



There is a significant opportunity to encourage these trips to cycle

Source: Mode sharing data was obtained from 2011 Transportation Tomorrow Survey (TTS)

## GREATISTREETS







### Kennedy Road Today

### Transit Ridership Demand **Transit Generators** North Markham Future Urban Area MAJOR MACKENZIE DRIVE **York Downs** Redevelopment 16TH AVENUE

Stouffville GO Rail

HIGHWAY 7

Markham Centre

Development \$

CN Rail Crossing

K