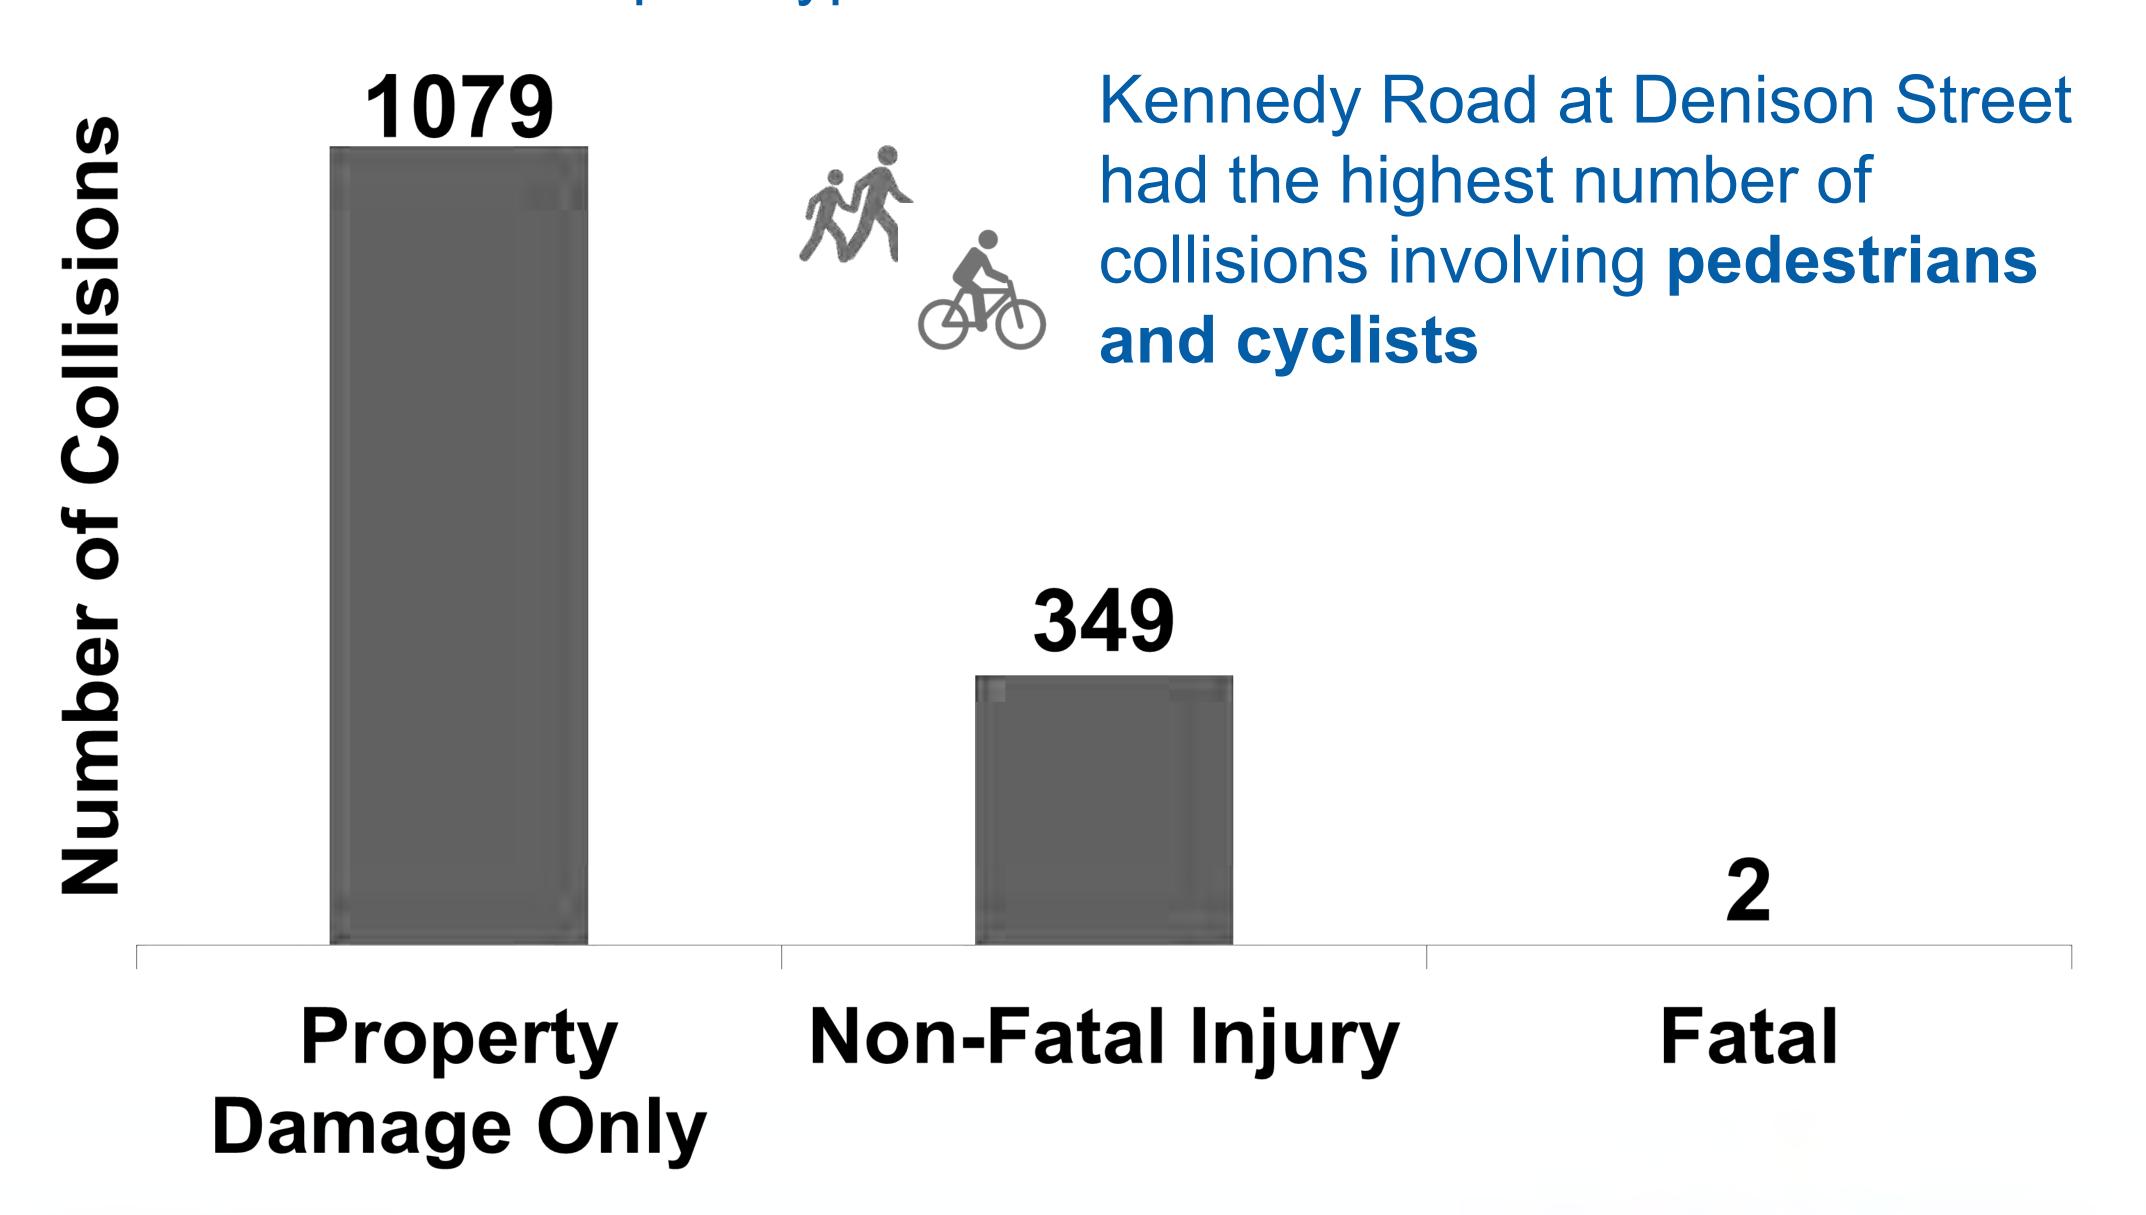

Major Transit Generators along Kennedy Road

**CITY OF TORONTO** 

**Markville** 

Markville Key

**Development** 

**CN-York Rail Line** 

Milliken Secondary STEELES AVENUE

Secondary

**407ETR** 

School

Place of Worship

Shopping Centre

Transit Services

Trail Connection

Existing Sidewalk

Community Centre

14TH AVENUE

- Pacific Mall / Market Village
- Milliken Mills High School
- Milliken Mills Community Centre
- Commercial Plazas near Kennedy Road at Highway 7
- Unionville GO Station
- Markham Centre



Based on existing ridership and the number of major transit generators along Kennedy Road, there is an opportunity to improve transit

### Traffic Safety (2011 – 2015)

Top four collision prone intersections in the study area:



The most common impact type was rear-end collision









### Kennedy Road –Traffic Operations



### **Existing Traffic Volume and Capacity Issues**

- Existing traffic volumes exceed capacity in the southbound direction between north of 14<sup>th</sup>
   Avenue and south of Highway 7 in the AM Peak Hour
- Existing traffic volume exceed capacity in the northbound direction south of 407ETR and north of Highway 7 in the PM Peak Hour

### Future Traffic Volume and Capacity Issues

- Future traffic volumes exceed existing capacity in the AM Peak Hour generally:
  - Between Denison Street and Major Mackenzie Drive, in the southbound direction
- Future traffic volumes exceed existing capacity in the PM Peak Hour generally between:
  - Steeles Avenue and Major Mackenzie Drive, in the northbound direction
  - Denison Street and Major Mackenzie