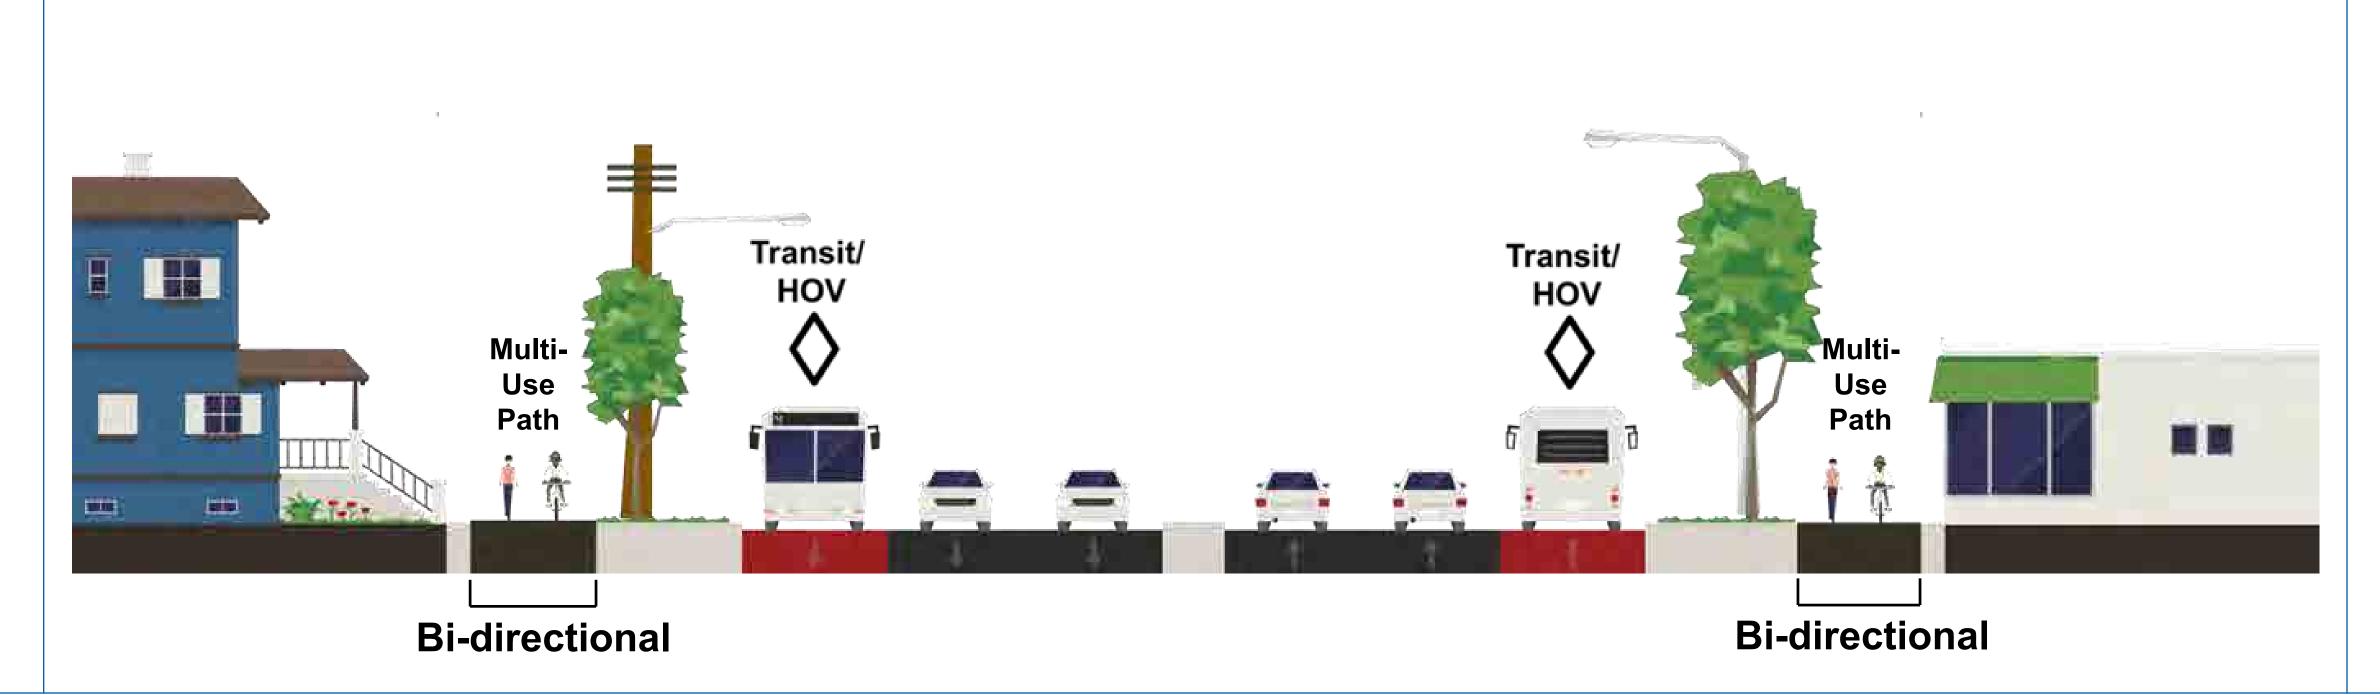

| Topic                                                  | Comments and Questions                                                                                                                                                                                    | Responses                                                                                                                                                                                                                                                                                                                            |
|--------------------------------------------------------|-----------------------------------------------------------------------------------------------------------------------------------------------------------------------------------------------------------|--------------------------------------------------------------------------------------------------------------------------------------------------------------------------------------------------------------------------------------------------------------------------------------------------------------------------------------|
|                                                        | During AM peak periods, there is heavy traffic congestion between Carlton Road and Highway 7 in the southbound direction.                                                                                 | The preferred solution for the corridor (widening to six lanes for transit/HOV) will reduce congestion along Kennedy Road.                                                                                                                                                                                                           |
|                                                        | There are traffic infiltration issues at Aitken Circle with vehicles using it as shortcut to bypass the Kennedy Road and 16 <sup>th</sup> Avenue intersection.                                            | The preferred solution for the corridor (widening to six lanes for transit/HOV) will reduce traffic infiltration through local streets as it will reduce the amount of traffic congestion along Kennedy Road.                                                                                                                        |
| 6 Lane Cross<br>Section                                | Widening will create more congestion and decrease safety for vulnerable users.                                                                                                                            | Widening is for Transit/HOV to increase the people-moving capacity of the corridor. Pedestrians and cyclists are proposed to have dedicated and separated space/facilities.                                                                                                                                                          |
| Active<br>Transportation<br>- Pedestrians/<br>Cyclists | Suggestion to keep 4-lane cross section and make HOV/transit lanes during the peak hours and improve active transportation in boulevard.                                                                  | The option to not widen Kennedy Road was considered in Phase 2 however, did not address capacity requirements, as the option to maintain four lanes and re-designate the existing curb lane with Transit/HOV (during peak periods) would further reduce capacity and exacerbate congestion. The option has not been carried forward. |
|                                                        | Separate cycling facilities are not needed as usage will be minimal and not safe due to steep terrain. Safety and liability would be a huge concern during winter months.                                 | Comment noted.                                                                                                                                                                                                                                                                                                                       |
|                                                        | Preference for multi-use path, and against the idea of placing active transportation in the middle of traffic.                                                                                            | Comment noted.                                                                                                                                                                                                                                                                                                                       |
|                                                        | Pedestrians and cyclists are not significant enough to accommodate on major arterial road. Consider that vehicular speed, weather, and land use patterns all pose challenges to pedestrians and cyclists. | Comment noted.                                                                                                                                                                                                                                                                                                                       |

| Topic                                   | Comments and Questions                                                                                              | Responses                                                                                                                                                                                             |  |  |
|-----------------------------------------|---------------------------------------------------------------------------------------------------------------------|-------------------------------------------------------------------------------------------------------------------------------------------------------------------------------------------------------|--|--|
|                                         | Suggestion to have one MUP on the east side and one sidewalk on the west side. Two MUPs seems unnecessary.          | Comment noted for further consideration.                                                                                                                                                              |  |  |
|                                         | Concern that people will not use these facilities during the winter months.                                         | Comment noted.                                                                                                                                                                                        |  |  |
|                                         | Safety for pedestrians and cyclists should be the number one priority.                                              | Comment noted.                                                                                                                                                                                        |  |  |
| Stouffville GO<br>Rail Crossing         | Preference for underpass option at rail crossing north of Clayton Drive.                                            | Comment noted.                                                                                                                                                                                        |  |  |
| 407ETR<br>Crossing                      | General consensus to reduce conflict points.                                                                        | Comment noted.                                                                                                                                                                                        |  |  |
|                                         | Preference to have dedicated cycling facilities at the 407ETR crossing.                                             | Comment noted.                                                                                                                                                                                        |  |  |
|                                         | Safety for pedestrians and cyclists should be the #1 priority at the 407ETR crossing.                               | Comment noted.                                                                                                                                                                                        |  |  |
| Noise,<br>Vibration, and<br>Air Quality | Concerns about already high noise levels on Kennedy Road. Request that proper noise abatement barriers be provided. | A noise impact assessment is being completed as part of the Kennedy Road EA study and will assess potential areas of concern in accordance with the York Region's Traffic Noise Mitigation Policy.    |  |  |
| Transit / HOV<br>Lanes                  | Concern that adding extra HOV lanes will not solve the problem. Traffic should be encouraged to use local streets.  | The additional lane is proposed for Transit/HOV to increase the efficiency of the transit system as part of the Frequent Transit Network, which is to provide transit service up to every 15 minutes. |  |  |
|                                         | Suggestions for strategic queue jump lanes for buses.                                                               | Queue jump lanes for buses in place of Transit/HOV lanes would not provide connectivity in the Transit/HOV network.                                                                                   |  |  |
|                                         | Suggestion to secure transit enhancement first: improve transit service before making more space for transit.       | Comment noted.                                                                                                                                                                                        |  |  |