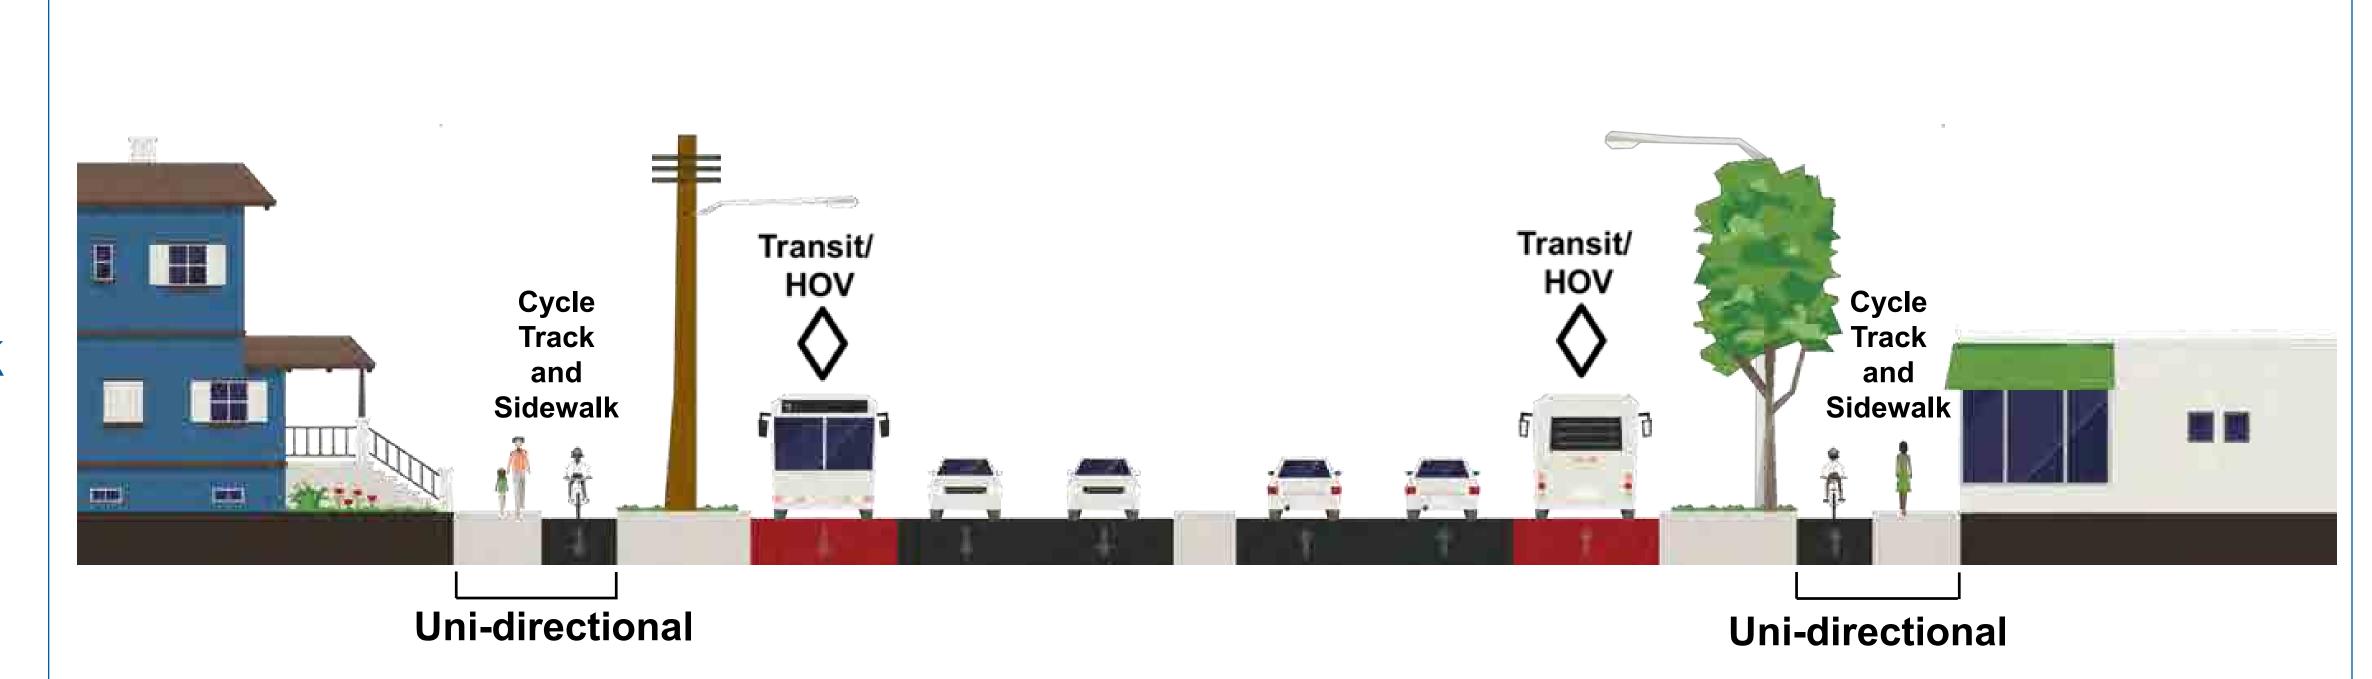

| Topic                            | Comments and Questions                                                                                                                                                                                       | Response                                                                                                                                                                                                      |
|----------------------------------|--------------------------------------------------------------------------------------------------------------------------------------------------------------------------------------------------------------|---------------------------------------------------------------------------------------------------------------------------------------------------------------------------------------------------------------|
|                                  | There is a high volume of collisions at Kennedy Road at 14 <sup>th</sup> Avenue. An advanced green light is required.                                                                                        | An advanced green light exists at the Kennedy Road and 14 <sup>th</sup> Avenue intersection.                                                                                                                  |
|                                  | There should be a set of traffic signals on Kennedy Road at Denby Court as the left-turn should be maintained.                                                                                               | The intersection spacing between<br>Denby Court and Highway 7 does<br>not warrant a traffic signal based<br>on York Region Design<br>Guidelines.                                                              |
|                                  | There should be a traffic signal on Kennedy Road at Wilfred Murison Avenue.                                                                                                                                  | As part of the traffic analysis completed for the corridor, a signal warrant analysis was completed for this intersection and will be considered as part of the preferred design.                             |
|                                  | Currently the AM peak traffic congestion on Kennedy Road at Beckett Avenue is poor. Left turns onto the properties on the west side of Kennedy Road cannot be made due to the volume of southbound vehicles. | The preferred solution will address traffic concerns and reduce congestion along Kennedy Road. Interim improvements regarding intersection signal timing will be coordinated with York Region internal teams. |
|                                  | Improvements must be made to the Kennedy Road and 16 <sup>th</sup> Avenue intersection as the signal timing currently does not allow enough vehicles through at peak periods, causing congestion.            | The project team will coordinate with York Region internal teams to review signal timing at this location.                                                                                                    |
| Active Transportation - Cyclists | Preference for separated bike lanes from sidewalks.                                                                                                                                                          | Comment noted.                                                                                                                                                                                                |
|                                  | Preference to have continuous dedicated bike facilities on both sides as it is inconvenient to cross the road for discontinuous sections.                                                                    | Comment noted and will be carried forward for further consideration.                                                                                                                                          |
|                                  | Request to add signage along bike lanes and sidewalks with clear demarcation of intended users.                                                                                                              | Comment noted and will be carried forward for further consideration.                                                                                                                                          |

| Topic                                     | Comments and Questions                                                                                                                                                                                                           | Response                                                                                                                                                                       |
|-------------------------------------------|----------------------------------------------------------------------------------------------------------------------------------------------------------------------------------------------------------------------------------|--------------------------------------------------------------------------------------------------------------------------------------------------------------------------------|
|                                           | Cyclist and pedestrian safety concerns at Kennedy Road at Denison Street intersection.                                                                                                                                           | Intersection improvements will be carried out as part of this study that will improve safety for all road users.                                                               |
|                                           | There should be better connections to the Unionville GO Station from the residential subdivisions east of Kennedy Road.                                                                                                          | The preferred solution for this corridor includes separated cycling facilities along Kennedy Road that will improve connections to the Unionville GO Station.                  |
|                                           | The cyclist facilities along Austin Drive should connect directly to the Rouge River trails to the west of Kennedy Road as sometimes the cyclist trails under the Rouge River bridge are flooded when there are rainfall events. | The improvements to Kennedy Road are occurring within regional right-of-way. Any cyclist connections that are outside of the right-of-way are beyond York Region jurisdiction. |
| Active<br>Transportation<br>- Pedestrians | Sidewalks are too close to Kennedy<br>Road and are often covered in snow<br>after the roads are plowed.                                                                                                                          | Where possible, the preferred design will maximize separation between active transportation facilities and vehicular lanes.                                                    |
|                                           | A pedestrian crossing with a pedestrian refuge in the median should be added between Castan Avenue and Avoca Drive to improve pedestrian connection between YRT stops and commercial plazas.                                     | Additional pedestrian crossings will be considered as part of the preferred solution where there are significant gaps in intersection spacing.                                 |
|                                           | Request for better pedestrian crossing for residents East of Kennedy Road to walk to the GO Station.                                                                                                                             | Comment noted.                                                                                                                                                                 |
| Access                                    | Left-turn access to 7507 Kennedy Road should be maintained.                                                                                                                                                                      | The York Region Design<br>Guidelines recommend that six<br>lane regional roads have a raised<br>median for traffic safety purposes.                                            |
|                                           | There is a lack of access to the commercial plaza at the south west quadrant of Kennedy Road and Duffield Drive.                                                                                                                 | The addition of an access onto Kennedy Road would create grading issues as well as issues with the existing right-in-right-out access on Deverill Court.                       |