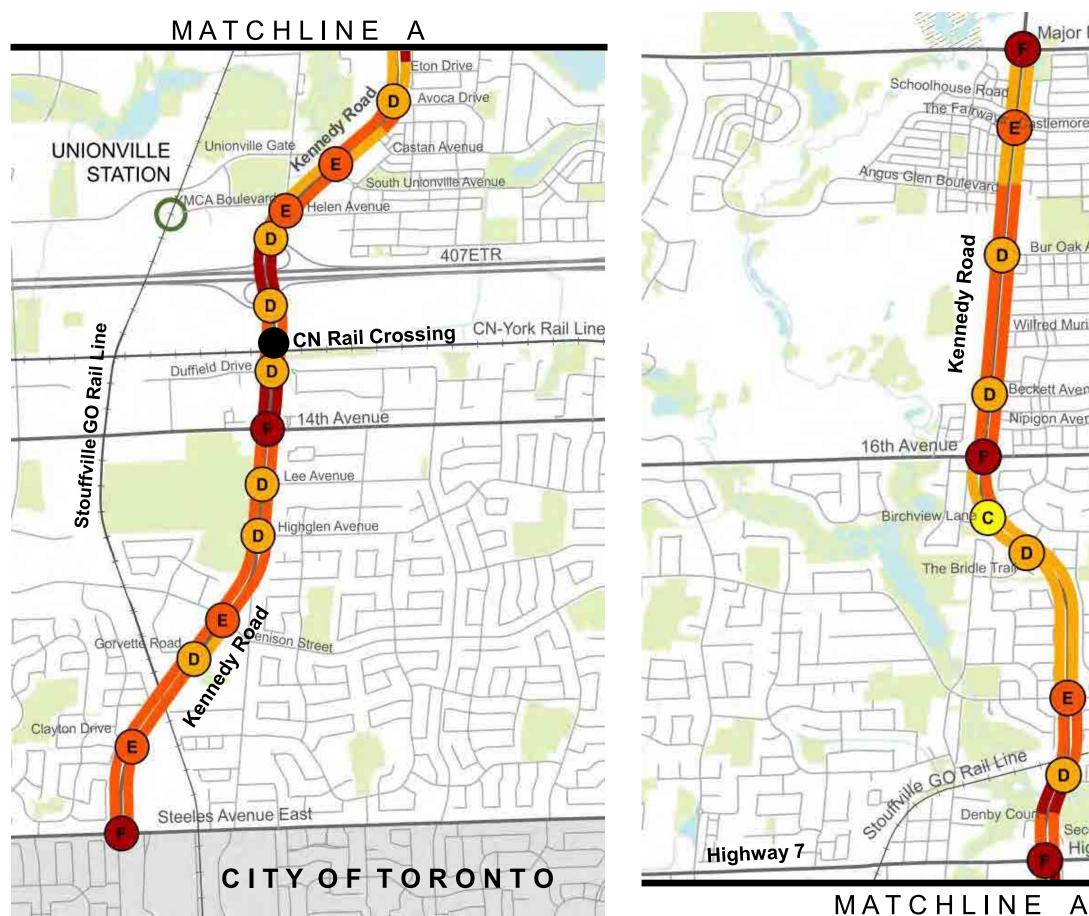

ip

Indigenous Communities

### Top Concerns Regarding...





Pedestrian crossing distances



Consistency of cycling facilities throughout the corridor





Pedestrian safety issues at the Stouffville GO Rail Crossings



Separation of active transportation facilities and cyclist safety



**Taking Transit** 



Driving



Frequency of service



Motorist safety at Major Intersections



Fares and travel times



Peak-Hour congestion along Kennedy Road and at Rail Crossings







### Kennedy Road Today

### Pedestrian Level of Service / Experience









CD

EF

LOS

- Crosswalks are provided on all four legs of the intersection
- Shorter crossing at intersection
- Greater separation from high speed traffic
- Longer crossings with more conflict points with turning vehicles

















### Opportunities for Active Transportation

80/0

Of trips along Kennedy Road are 1km and shorter in length



730/0

Of trips less than 1km in length are completed by car or passengers





There is a significant opportunity to encourage these trips to walk or cycle

### Cyclist Level of Service / Experience



Not Adequate
Facility does not invite walking and/or is inaccessible





### Cyclist Experience

- Continuous cycling facilities are provided on both side of the road
- Greater separation from high speed traffic
- Cyclists are accommodated at intersection
- Less separation from high speed traffic
- Greater conflicts at intersections with turning vehicles
- No designated cycling facility on high volume, high speed roadways
- No accommodation at intersection





Intersection