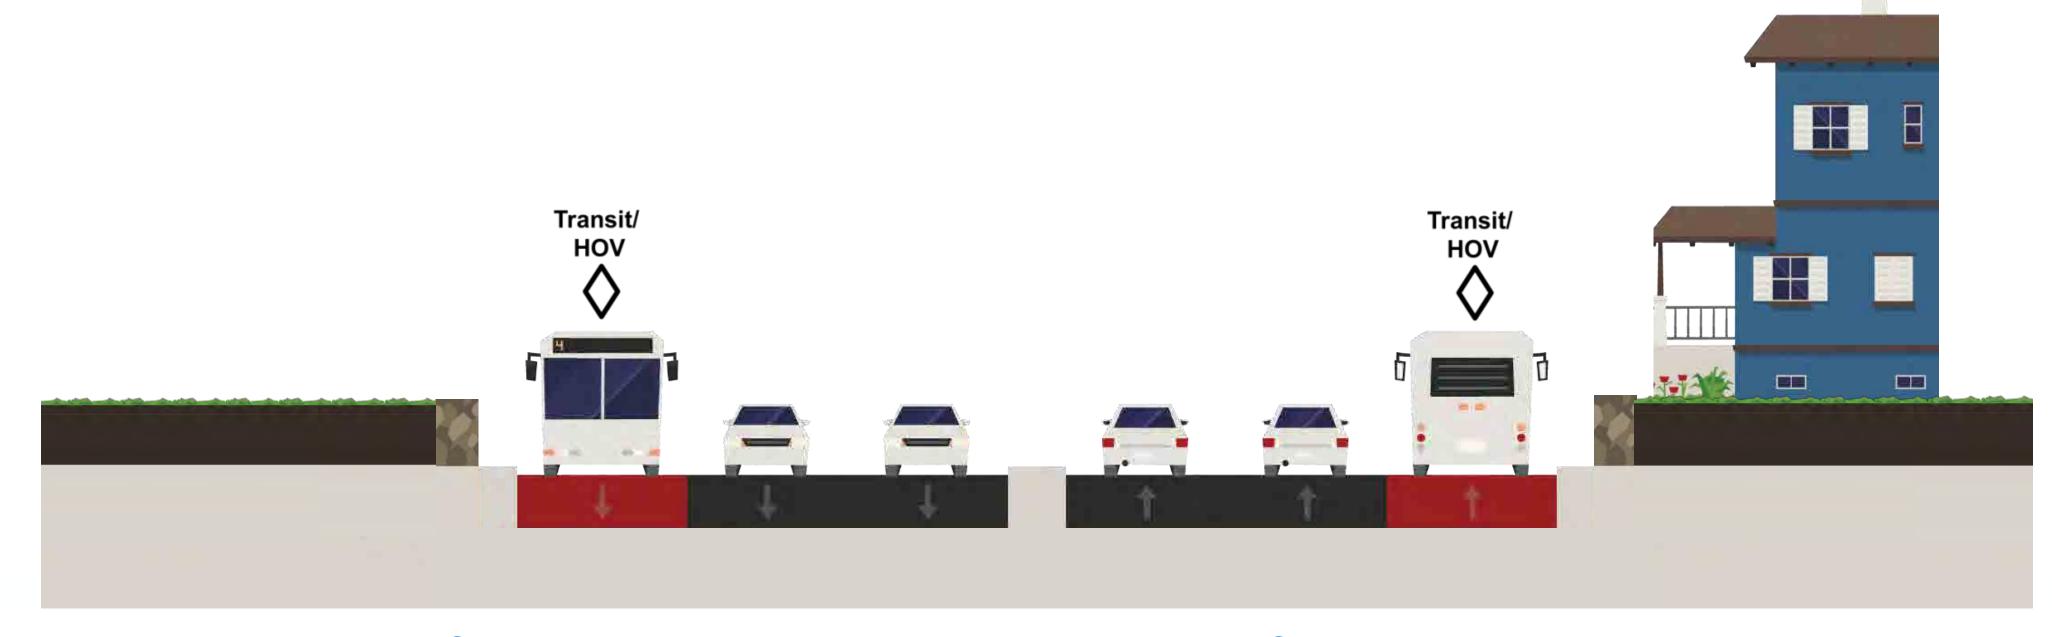

| Topic | Comments and Questions                                                                                                                                                                                                                                      | Response                                                                                                                                                                                                                                                           |
|-------|-------------------------------------------------------------------------------------------------------------------------------------------------------------------------------------------------------------------------------------------------------------|--------------------------------------------------------------------------------------------------------------------------------------------------------------------------------------------------------------------------------------------------------------------|
|       | Concern about high traffic volumes during the AM peak hour at Beckett Avenue and Kennedy Road (resident cannot back out of driveway).                                                                                                                       | Comment noted.                                                                                                                                                                                                                                                     |
|       | Local businesses and residents concerned with left-turn access if a landscaped median is implemented at locations throughout the corridor and specifically at properties between Denison Street and 14th Avenue, and properties north of Highway 7.         | Access management is a component of the preferred design to be examined at a later stage of the study.                                                                                                                                                             |
|       | Pedestrian crossing time should be taken into consideration for a wider roadway (i.e. Highway 7 is a poor walking experience due to 2-stage crossings at intersections).                                                                                    | Comment noted and will be carried forward for further consideration.                                                                                                                                                                                               |
|       | A flyover should be considered at the Kennedy Road and Highway 7 intersection to solve traffic congestion.                                                                                                                                                  | A flyover at this location would not be feasible due to the capital costs required to raise the grade of Kennedy Road in addition to the impacts to surrounding properties.                                                                                        |
|       | The preferred design should block left turns from Castan Avenue as it is dangerous to make left turns at this location onto Kennedy Road. If vehicles want to make a left, they can use the traffic signals at Unionville Gate just south of Castan Avenue. | The York Region Design<br>Guidelines recommend that six<br>lane regional roads have a raised<br>median for traffic safety purposes.                                                                                                                                |
|       | At the 407ETR bridge, the curb Transit/HOV lanes should transition to the centre as many of the buses make a left turn onto YMCA Boulevard to reach the Unionville GO Station.                                                                              | The preferred design includes Transit/HOV lanes on the curb lane to serve transit stops. Transitioning the Transit/HOV lane to the centre would cause confusion for HOV vehicles that would have to transition back to the curb lane north of the 407ETR crossing. |

| Topic                                   | Comments and Questions                                                                                              | Responses                                                                                                                                                                                             |  |  |
|-----------------------------------------|---------------------------------------------------------------------------------------------------------------------|-------------------------------------------------------------------------------------------------------------------------------------------------------------------------------------------------------|--|--|
|                                         | Suggestion to have one MUP on the east side and one sidewalk on the west side. Two MUPs seems unnecessary.          | Comment noted for further consideration.                                                                                                                                                              |  |  |
|                                         | Concern that people will not use these facilities during the winter months.                                         | Comment noted.                                                                                                                                                                                        |  |  |
|                                         | Safety for pedestrians and cyclists should be the number one priority.                                              | Comment noted.                                                                                                                                                                                        |  |  |
| Stouffville GO<br>Rail Crossing         | Preference for underpass option at rail crossing north of Clayton Drive.                                            | Comment noted.                                                                                                                                                                                        |  |  |
| 407ETR<br>Crossing                      | General consensus to reduce conflict points.                                                                        | Comment noted.                                                                                                                                                                                        |  |  |
|                                         | Preference to have dedicated cycling facilities at the 407ETR crossing.                                             | Comment noted.                                                                                                                                                                                        |  |  |
|                                         | Safety for pedestrians and cyclists should be the #1 priority at the 407ETR crossing.                               | Comment noted.                                                                                                                                                                                        |  |  |
| Noise,<br>Vibration, and<br>Air Quality | Concerns about already high noise levels on Kennedy Road. Request that proper noise abatement barriers be provided. | A noise impact assessment is being completed as part of the Kennedy Road EA study and will assess potential areas of concern in accordance with the York Region's Traffic Noise Mitigation Policy.    |  |  |
| Transit / HOV<br>Lanes                  | Concern that adding extra HOV lanes will not solve the problem. Traffic should be encouraged to use local streets.  | The additional lane is proposed for Transit/HOV to increase the efficiency of the transit system as part of the Frequent Transit Network, which is to provide transit service up to every 15 minutes. |  |  |
|                                         | Suggestions for strategic queue jump lanes for buses.                                                               | Queue jump lanes for buses in place of Transit/HOV lanes would not provide connectivity in the Transit/HOV network.                                                                                   |  |  |
|                                         | Suggestion to secure transit enhancement first: improve transit service before making more space for transit.       | Comment noted.                                                                                                                                                                                        |  |  |