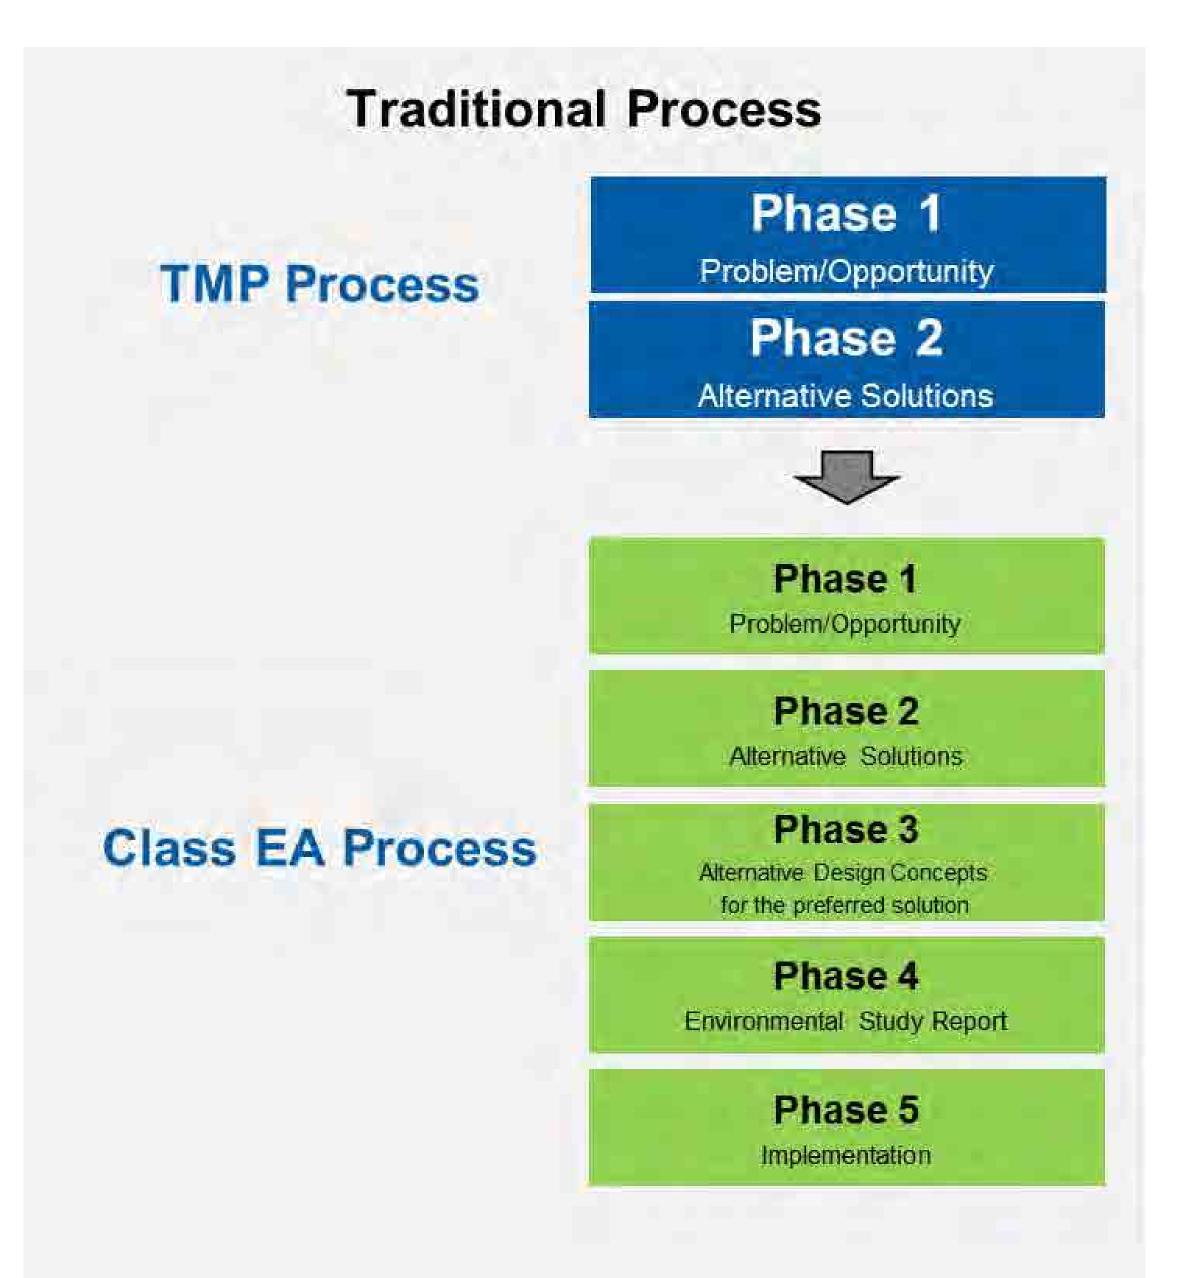

**Study Area** 







### Municipal Class EA Process and Planning Policy Context

### **Environmental Assessment (EA)**

An EA is a planning process for municipal infrastructure, legislated by the Ontario Environmental Assessment Act.

This EA is being conducted as a Schedule 'C' project under the Municipal Class EA document (October 2000, as amended in 2007, 2011, and 2015)

### York Region's 2016 Transportation Master Plan (YR-TMP)



Established the **Problem and Opportunity Statement** along with the **Needs and Justification** 



Developed and evaluated **Alternative Solutions** based on **TMP Objectives** and feedback from **Public Consultation Events (2014 – 2015)** 



Selected a **Preferred Solution** for the Kennedy Road Corridor that was **endorsed and approved by Council** 





## Phase 3 Alternative Design Concepts for the preferred solution

Phase 4
Environmental Study Report

### Planning Policy and Context

The following key planning documents set the framework for the Kennedy Road EA:

















### The York Region of Tomorrow

### Planned Growth

Since 1971, York Region's population has increased nearly seven-fold. To support anticipated growth, York Region has identified the following three solutions.



Potential Commuter Lots

Existing Commuter Lots

Potential GO Station

Existing GO Station

Increase in population between 2015 and 2041

Increase in employment between 2015 and 2041

### Population

2041

Employment

thousand 2041

Development of a Road Network Fit for the Future (2041) - YR-TMP 2016 Map 8



### Legend

6 Lane Networks Existing