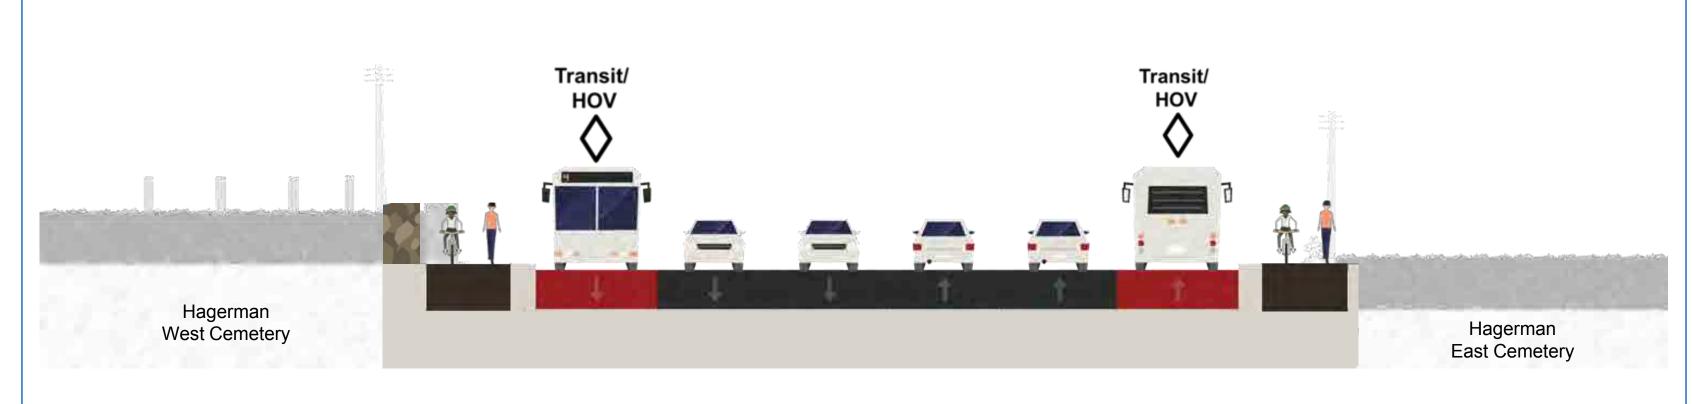

| Topic                   | Comments and Questions                                                                                         | Response                                                                                                                                                                                                                                                                                                                                                               |
|-------------------------|----------------------------------------------------------------------------------------------------------------|------------------------------------------------------------------------------------------------------------------------------------------------------------------------------------------------------------------------------------------------------------------------------------------------------------------------------------------------------------------------|
|                         |                                                                                                                | the proposed recommendations and potential mitigation measures will be identified.                                                                                                                                                                                                                                                                                     |
|                         |                                                                                                                | A Drainage and Storm Water Management Study will be undertaken to inform the recommended design and will be reviewed by the respective regulatory agencies, including the Ministry of the Environment and Climate Change and the Toronto and Region Conservation Authority. Low Impact Development Treatments will be considered to mitigate increased pavement areas. |
|                         | Kennedy Road was repaved in Fall 2017, however noise concerns still exist following repaving and construction. | This segment of Kennedy Road underwent a micro-surfacing treatment last year.                                                                                                                                                                                                                                                                                          |
|                         |                                                                                                                | Micro-surfacing is a pavement preservation technique to extend service life of pavement. The road can feel rougher and noisier after the treatment is applied. Over time, the road will become smoother and less noisy as vehicles drive over the road and knead the granular material into the asphalt.                                                               |
| Cemeteries              | Preference to not impact cemeteries.                                                                           | Comment noted.                                                                                                                                                                                                                                                                                                                                                         |
|                         | Preference to have cycling facilities on both sides at the cemetery locations.                                 | Comment noted.                                                                                                                                                                                                                                                                                                                                                         |
| Property<br>Acquisition | Property acquisition concerns along Kennedy Road south of 14 <sup>th</sup> Avenue to Lee Avenue.               | The corridor is being widened with a best fit approach to minimize the amount of property that will be required for acquisition. A property impact plan will be developed as part of Phase 4 of the study and at that time, impacted property owners will have an opportunity to meet with project staff regarding the property acquisition process.                   |

| Topic Comments and Question           |                                                                                                                                                                     | Responses                                                                                                                                                                                          |  |  |
|---------------------------------------|---------------------------------------------------------------------------------------------------------------------------------------------------------------------|----------------------------------------------------------------------------------------------------------------------------------------------------------------------------------------------------|--|--|
| Kennedy Road<br>between<br>YMCA       | This segment should be expanded to 8 lanes.                                                                                                                         | Comment noted.                                                                                                                                                                                     |  |  |
| Boulevard and<br>Highway 7            | Pedestrians should be prioritized for this segment.                                                                                                                 | Comment noted.                                                                                                                                                                                     |  |  |
|                                       | Propose to change landscaped median to emergency vehicle access and additional lane during the peak hours (i.e. Southbound for AM peak and Northbound for PM peak). | Comment noted.                                                                                                                                                                                     |  |  |
| Cemeteries                            | Preference to keep sidewalk and cycle track on both sides.                                                                                                          | Comment noted.                                                                                                                                                                                     |  |  |
|                                       | Suggestion to have wider path on either side with lower speed limit for vehicles.                                                                                   | Comment noted.                                                                                                                                                                                     |  |  |
|                                       | Inquiry on whether the cemetery can be relocated further back from the right-of-way.                                                                                | The intent is to minimize impacts to cemetery lands, however the feasibility to relocate existing plots is to be reviewed and confirmed.                                                           |  |  |
|                                       | Inquiry on whether it is possible to keep unilateral cycle track and sidewalk at cemetery locations                                                                 | Comment noted and will be considered if feasible.                                                                                                                                                  |  |  |
| Evaluation<br>Criteria                | There should be an emphasis on pedestrians.                                                                                                                         | Comment noted.                                                                                                                                                                                     |  |  |
|                                       | Cost efficiency should be a priority.                                                                                                                               | Comment noted.                                                                                                                                                                                     |  |  |
| Developments<br>along Kennedy<br>Road | The school on the north-west quadrant of Kennedy Road at 16 <sup>th</sup> Avenue is undergoing expansion.                                                           | The project team and York Region staff will coordinate with the property owners at this location to ensure that the proposed expansion is compliant with the City's development approvals process. |  |  |
| Construction<br>Phasing               | Concern that 2023 is too late to start widening.                                                                                                                    | Comment noted.                                                                                                                                                                                     |  |  |
|                                       | Concern that segments with most congestion are not the highest priority.                                                                                            | Comment noted.                                                                                                                                                                                     |  |  |