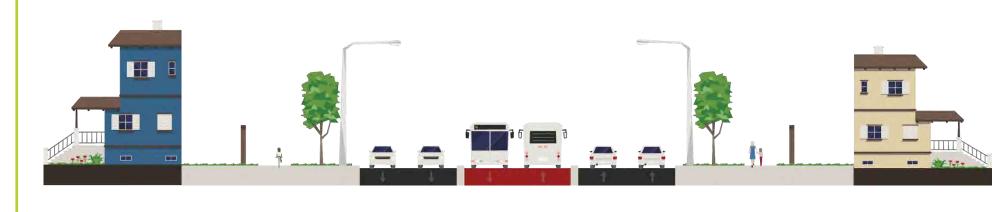

Each Open House included the following information:

- 40 display boards, including:
  - Overview of the study corridor and study objectives
  - Summary of the study process
  - Planning policy in the provincial, regional, and municipal context
  - Existing land uses and proposed development within the study area
  - Summary of consultation activities and feedback received to date
  - Existing traffic, transit, cycling and pedestrians conditions and opportunities
  - o Physical and environmental features and constraints along the study corridor
  - Summary of problems and opportunities
  - Summary of alternative solutions considered and the preferred solution identified in York Region's Transportation Master Plan (YR-TMP)
  - Alternative design concepts for typical 43m and 36m cross-sections (including a dot exercise for attendees to indicate their preference)
  - Alternative design concepts (cross-sections) for the following physical constraints (including a dot exercise for attendees to indicate their preference):
    - Stouffville GO Rail Crossing North of Clayton Drive
    - Hagerman Cemeteries

- Miller Avenue Extension
- CN Rail Overpass
- Highway 407 ETR interchange
- VIVA Rapidway
- Rouge River Crossing
- Stouffville GO Rail Crossing North of Austin Drive
- St. Philips and Bethesda Cemeteries
- Evaluation criteria
- Schedule and Next Steps
- Roll plans showing existing conditions (aerial photographs and existing property lines) for the full corridor divided into segments on tables
  - Members of the public were encouraged to write their comments and/or concerns on the plans directly or on post-it notes
- A looping video presentation of the display boards
- Hard copies of the Survey/Comment Form
- Interactive activities where participants could build their preferred cross-section for the Kennedy Road corridor

| Topic                                    | Comments and Questions                                                                                                                               | Response                                                                                                                                                                                              |
|------------------------------------------|------------------------------------------------------------------------------------------------------------------------------------------------------|-------------------------------------------------------------------------------------------------------------------------------------------------------------------------------------------------------|
|                                          | There is a high volume of illegal left-<br>turn lanes into the right-in-right-out<br>access at Deverill Court.                                       | The York Region Design Guidelines recommend that six lane regional roads have a raised median for traffic safety purposes. This will prevent vehicles from making a left turn into Deverill Court.    |
| Illumination                             | There are illumination issues at Old Kennedy Road at Fresno Court                                                                                    | Old Kennedy Road and Fresno<br>Court are beyond the study<br>corridor and are out of scope of<br>the Kennedy Road study.                                                                              |
| Drainage                                 | Widening the roadway surface will cause drainage issues along Kennedy Road, particularly at the Bridle Trail and Carlton Road.                       | A hydrogeology and drainage study will be completed as part of the Kennedy Road study and will identify areas where mitigation will be required as part of the preferred design.                      |
| Road Profile and Geometry                | There are profile issues on Kennedy<br>Road at YMCA Boulevard/Helen<br>Avenue.                                                                       | As part of the preferred solution, the roadway's geometry will be reviewed and improvements will be made wherever existing geometric conditions are noncompliant with York Region Design Guidelines.  |
|                                          | The road curvature at the Austin Drive GO Rail Crossing is a traffic hazard, particularly in the winter when visibility is low.                      | As part of the preferred solution, the roadway's geometry will be reviewed and improvements will be made wherever existing geometric conditions are noncompliant with York Region Design Guidelines.  |
| Transit Service<br>along Kennedy<br>Road | York Region Transit (YRT) Route 8 should be rerouted such that it connects to Milliken GO Station instead of completing its route at Steeles Avenue. | The project team will forward this suggestion to YRT for consideration.                                                                                                                               |
|                                          | Future transit service should run on<br>the side of Kennedy Road at Helen<br>Boulevard/YMCA Boulevard as transit<br>service will increase.           | Regular YRT service will be running within the curb Transit/HOV lanes while only VIVA rapid transit will be running on the proposed Rapidway along Kennedy Road between YMCA Boulevard and Highway 7. |
| Stouffville GO<br>Rail Crossing          | General support for grade separation                                                                                                                 | Comment noted.                                                                                                                                                                                        |