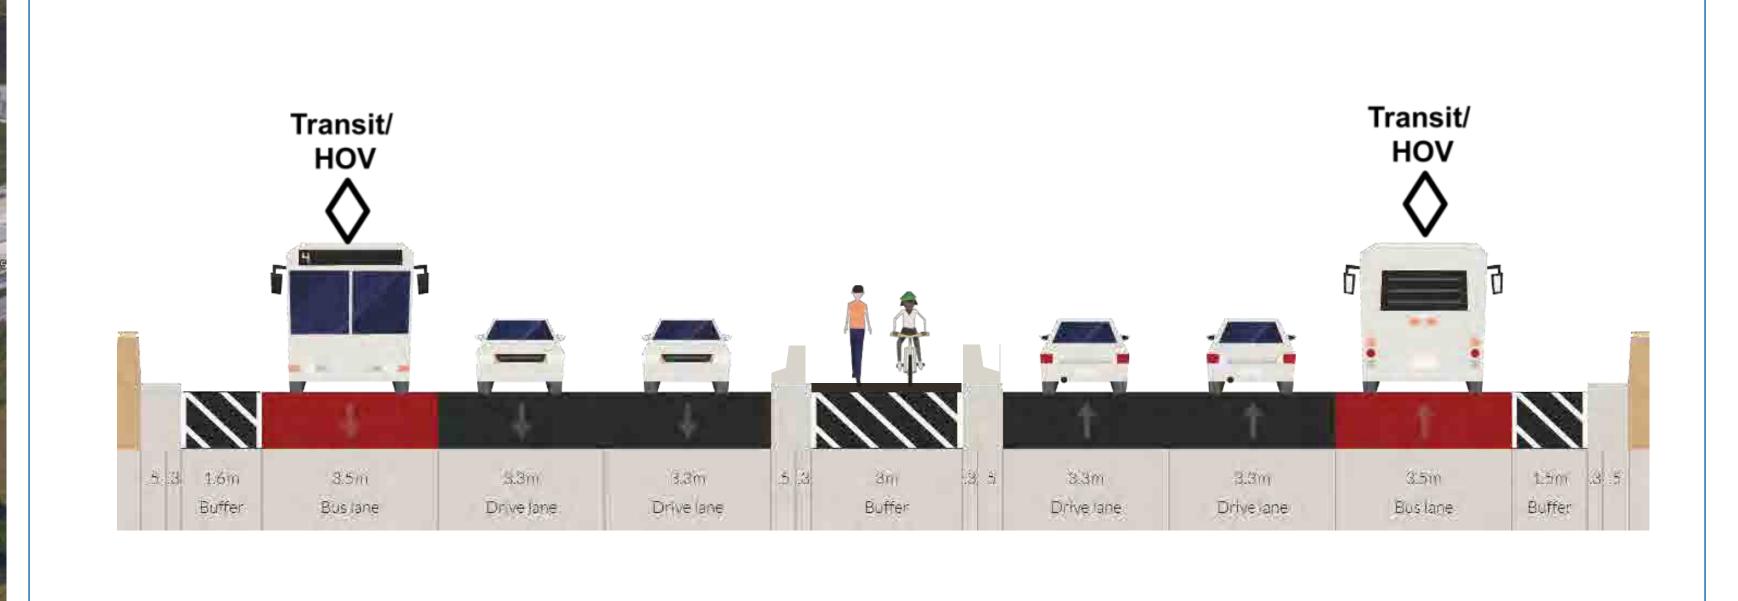

| Topic | Comments and Questions                                                                                                                                                                                                                                      | Response                                                                                                                                                                                                                                                           |
|-------|-------------------------------------------------------------------------------------------------------------------------------------------------------------------------------------------------------------------------------------------------------------|--------------------------------------------------------------------------------------------------------------------------------------------------------------------------------------------------------------------------------------------------------------------|
|       | Concern about high traffic volumes during the AM peak hour at Beckett Avenue and Kennedy Road (resident cannot back out of driveway).                                                                                                                       | Comment noted.                                                                                                                                                                                                                                                     |
|       | Local businesses and residents concerned with left-turn access if a landscaped median is implemented at locations throughout the corridor and specifically at properties between Denison Street and 14th Avenue, and properties north of Highway 7.         | Access management is a component of the preferred design to be examined at a later stage of the study.                                                                                                                                                             |
|       | Pedestrian crossing time should be taken into consideration for a wider roadway (i.e. Highway 7 is a poor walking experience due to 2-stage crossings at intersections).                                                                                    | Comment noted and will be carried forward for further consideration.                                                                                                                                                                                               |
|       | A flyover should be considered at the Kennedy Road and Highway 7 intersection to solve traffic congestion.                                                                                                                                                  | A flyover at this location would not be feasible due to the capital costs required to raise the grade of Kennedy Road in addition to the impacts to surrounding properties.                                                                                        |
|       | The preferred design should block left turns from Castan Avenue as it is dangerous to make left turns at this location onto Kennedy Road. If vehicles want to make a left, they can use the traffic signals at Unionville Gate just south of Castan Avenue. | The York Region Design<br>Guidelines recommend that six<br>lane regional roads have a raised<br>median for traffic safety purposes.                                                                                                                                |
|       | At the 407ETR bridge, the curb Transit/HOV lanes should transition to the centre as many of the buses make a left turn onto YMCA Boulevard to reach the Unionville GO Station.                                                                              | The preferred design includes Transit/HOV lanes on the curb lane to serve transit stops. Transitioning the Transit/HOV lane to the centre would cause confusion for HOV vehicles that would have to transition back to the curb lane north of the 407ETR crossing. |

| Topic                                 | Comments and Questions                                                                                                                                                                                                                                | Response                                                                                                                                                                                                                                                                                                                                             |
|---------------------------------------|-------------------------------------------------------------------------------------------------------------------------------------------------------------------------------------------------------------------------------------------------------|------------------------------------------------------------------------------------------------------------------------------------------------------------------------------------------------------------------------------------------------------------------------------------------------------------------------------------------------------|
|                                       | Crossing north of Austin Drive has challenges with the proximity of the Rouge River. An underpass would have negative environmental impacts at the Rouge River, due to groundwater, and impact the trail connections under the Rouge River structure. | Comment noted.                                                                                                                                                                                                                                                                                                                                       |
|                                       | The rail crossing barriers at the Stouffville GO Rail Crossing signal and block the roadway even when there are no rail cars crossing.                                                                                                                | The crossing barriers of the atgrade crossing are not within the jurisdiction of York Region as it is a Metrolinx crossing. These barriers are lowered for traffic safety purposes when the signals perceive a train may pass the crossing.                                                                                                          |
| Milliken<br>Secondary<br>Plan         | Kennedy Road at Denison Street is an area within the Milliken Secondary Plan and there are traffic concerns at this area.                                                                                                                             | The project team is aware of the Milliken Secondary Plan and is working with the City of Markham on any recent developments regarding this policy. Traffic concerns at this location will be addressed through the preferred solution.                                                                                                               |
| Milliken Mills<br>Community<br>Centre | The City has plans to expand the Milliken Mills Community Centre.                                                                                                                                                                                     | The project team will follow-up with city staff on the plans for this expansion.                                                                                                                                                                                                                                                                     |
| 407 ETR<br>Crossing                   | Preference for the preferred design to include active transportation facilities on both east and west sides of the crossing.                                                                                                                          | Comment noted and will be carried forward for further consideration.                                                                                                                                                                                                                                                                                 |
| Noise                                 | Concern that widening will add to noise, pollution, and possible flooding of homes (through loss of ground cover).                                                                                                                                    | Noise impact assessment is being completed as part of the Kennedy Road EA study and will assess potential areas of concern in accordance with the guidelines set by York Region's Standard Operating Procedure (SOP) for noise mitigation. Impacts resulting from the proposed recommendations and potential mitigation measures will be identified. |