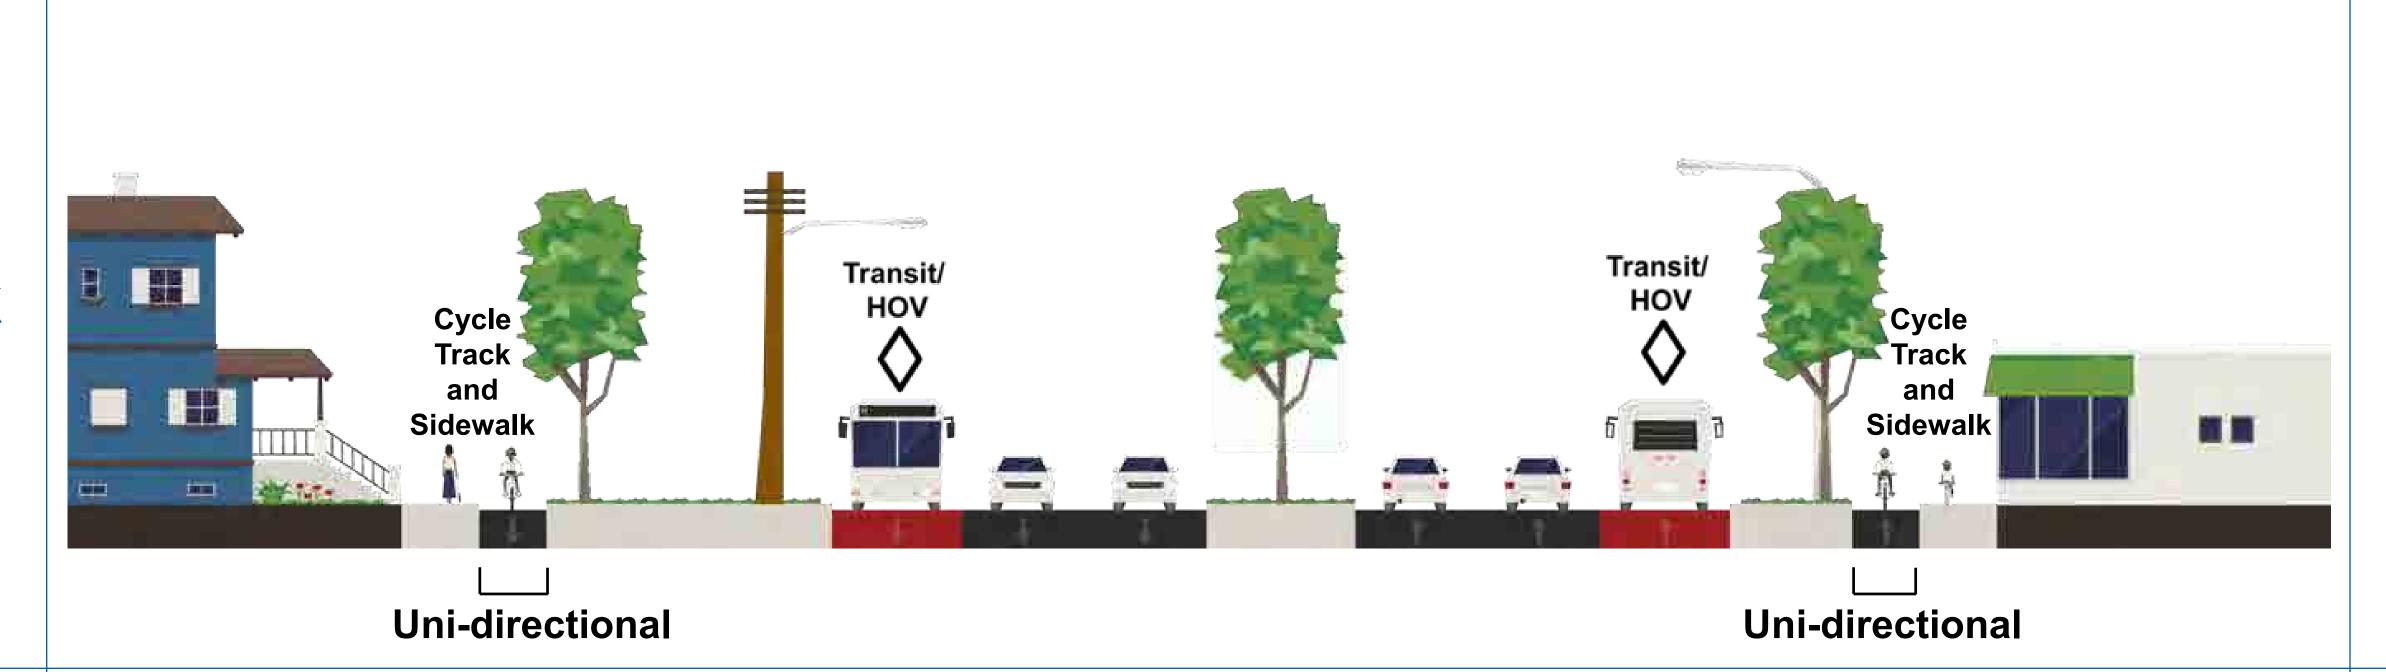

| Topic                   | Comments and Questions                                                                                                                                                                           | Response                                                                                                                                                                                                                                                                |
|-------------------------|--------------------------------------------------------------------------------------------------------------------------------------------------------------------------------------------------|-------------------------------------------------------------------------------------------------------------------------------------------------------------------------------------------------------------------------------------------------------------------------|
|                         | Request to install more traffic signals on Kennedy Road to reduce the speed of traffic during rush hours.                                                                                        | As part of the transportation analysis for this study, a signal warrant analysis was completed and new traffic signals will be implemented wherever warranted based on traffic and turning volumes.                                                                     |
|                         | The traffic signal at the 407ETR eastbound terminal should be synchronized with the traffic signal at YMCA Boulevard as it currently causes traffic congestion during AM peak periods.           | The project team will relay this comment to York Region internal staff for further follow-up.                                                                                                                                                                           |
|                         | Traffic signals should be integrated with the rail crossing signals.                                                                                                                             | Rail crossing signals are not within jurisdiction of York Region and cannot be synchronized with traffic signals.                                                                                                                                                       |
| 6 Lane Cross<br>Section | General support for widening to six lanes.                                                                                                                                                       | Comment noted.                                                                                                                                                                                                                                                          |
|                         | Concern about widening to six lanes will not solve the congestion problem.                                                                                                                       | Additional lanes are provided to promote use of transit and reduce the use single occupancy vehicles.                                                                                                                                                                   |
|                         | Concern regarding a six lane cross-<br>section at the Bridle Trail as this will<br>not be safe for pedestrians. Existing<br>traffic infiltration issues along the<br>Bridle Trail will increase. | The preferred design for Kennedy Road will improve road safety for all users as there will be improvements to active transportation facilities as well. Widening Kennedy Road for Transit/HOV will reduce congestion and traffic infiltration on local collector roads. |
|                         | Birchview Lane and Kennedy Road intersection is poorly designed – poor sightlines have potential for accidents.                                                                                  | Study team to review road geometrics and traffic operations at this intersection.                                                                                                                                                                                       |

| Topic                                                  | Comments and Questions                                                                                                                                                                                    | Responses                                                                                                                                                                                                                                                                                                                            |
|--------------------------------------------------------|-----------------------------------------------------------------------------------------------------------------------------------------------------------------------------------------------------------|--------------------------------------------------------------------------------------------------------------------------------------------------------------------------------------------------------------------------------------------------------------------------------------------------------------------------------------|
|                                                        | During AM peak periods, there is heavy traffic congestion between Carlton Road and Highway 7 in the southbound direction.                                                                                 | The preferred solution for the corridor (widening to six lanes for transit/HOV) will reduce congestion along Kennedy Road.                                                                                                                                                                                                           |
|                                                        | There are traffic infiltration issues at Aitken Circle with vehicles using it as shortcut to bypass the Kennedy Road and 16 <sup>th</sup> Avenue intersection.                                            | The preferred solution for the corridor (widening to six lanes for transit/HOV) will reduce traffic infiltration through local streets as it will reduce the amount of traffic congestion along Kennedy Road.                                                                                                                        |
| 6 Lane Cross<br>Section                                | Widening will create more congestion and decrease safety for vulnerable users.                                                                                                                            | Widening is for Transit/HOV to increase the people-moving capacity of the corridor. Pedestrians and cyclists are proposed to have dedicated and separated space/facilities.                                                                                                                                                          |
| Active<br>Transportation<br>- Pedestrians/<br>Cyclists | Suggestion to keep 4-lane cross section and make HOV/transit lanes during the peak hours and improve active transportation in boulevard.                                                                  | The option to not widen Kennedy Road was considered in Phase 2 however, did not address capacity requirements, as the option to maintain four lanes and re-designate the existing curb lane with Transit/HOV (during peak periods) would further reduce capacity and exacerbate congestion. The option has not been carried forward. |
|                                                        | Separate cycling facilities are not needed as usage will be minimal and not safe due to steep terrain. Safety and liability would be a huge concern during winter months.                                 | Comment noted.                                                                                                                                                                                                                                                                                                                       |
|                                                        | Preference for multi-use path, and against the idea of placing active transportation in the middle of traffic.                                                                                            | Comment noted.                                                                                                                                                                                                                                                                                                                       |
|                                                        | Pedestrians and cyclists are not significant enough to accommodate on major arterial road. Consider that vehicular speed, weather, and land use patterns all pose challenges to pedestrians and cyclists. | Comment noted.                                                                                                                                                                                                                                                                                                                       |