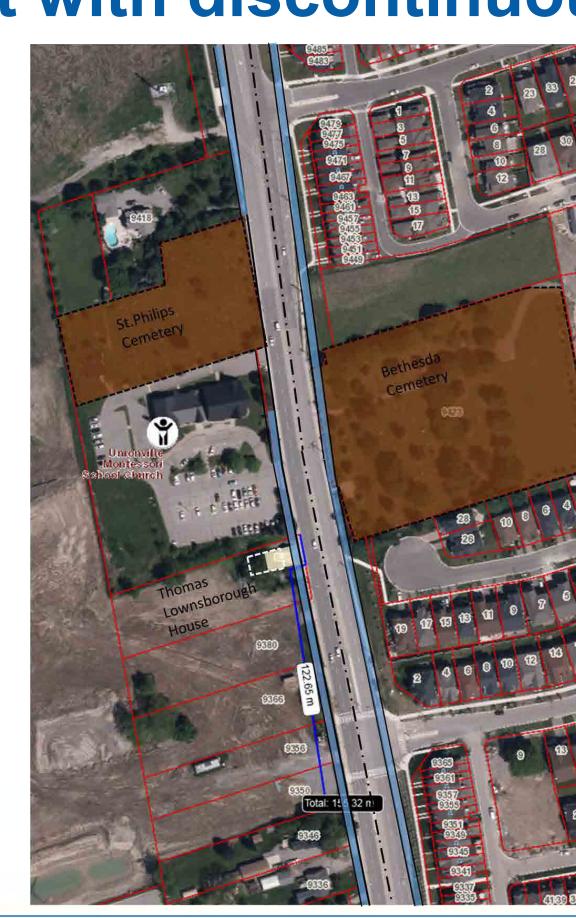

| Topic                   | Comments and Questions                                                                                         | Response                                                                                                                                                                                                                                                                                                                                                               |
|-------------------------|----------------------------------------------------------------------------------------------------------------|------------------------------------------------------------------------------------------------------------------------------------------------------------------------------------------------------------------------------------------------------------------------------------------------------------------------------------------------------------------------|
|                         |                                                                                                                | the proposed recommendations and potential mitigation measures will be identified.                                                                                                                                                                                                                                                                                     |
|                         |                                                                                                                | A Drainage and Storm Water Management Study will be undertaken to inform the recommended design and will be reviewed by the respective regulatory agencies, including the Ministry of the Environment and Climate Change and the Toronto and Region Conservation Authority. Low Impact Development Treatments will be considered to mitigate increased pavement areas. |
|                         | Kennedy Road was repaved in Fall 2017, however noise concerns still exist following repaving and construction. | This segment of Kennedy Road underwent a micro-surfacing treatment last year.                                                                                                                                                                                                                                                                                          |
|                         |                                                                                                                | Micro-surfacing is a pavement preservation technique to extend service life of pavement. The road can feel rougher and noisier after the treatment is applied. Over time, the road will become smoother and less noisy as vehicles drive over the road and knead the granular material into the asphalt.                                                               |
| Cemeteries              | Preference to not impact cemeteries.                                                                           | Comment noted.                                                                                                                                                                                                                                                                                                                                                         |
|                         | Preference to have cycling facilities on both sides at the cemetery locations.                                 | Comment noted.                                                                                                                                                                                                                                                                                                                                                         |
| Property<br>Acquisition | Property acquisition concerns along Kennedy Road south of 14 <sup>th</sup> Avenue to Lee Avenue.               | The corridor is being widened with a best fit approach to minimize the amount of property that will be required for acquisition. A property impact plan will be developed as part of Phase 4 of the study and at that time, impacted property owners will have an opportunity to meet with project staff regarding the property acquisition process.                   |

| Topic Comments and Question           |                                                                                                                                                                     | Responses                                                                                                                                                                                          |  |  |
|---------------------------------------|---------------------------------------------------------------------------------------------------------------------------------------------------------------------|----------------------------------------------------------------------------------------------------------------------------------------------------------------------------------------------------|--|--|
| Kennedy Road<br>between<br>YMCA       | This segment should be expanded to 8 lanes.                                                                                                                         | Comment noted.                                                                                                                                                                                     |  |  |
| Boulevard and<br>Highway 7            | Pedestrians should be prioritized for this segment.                                                                                                                 | Comment noted.                                                                                                                                                                                     |  |  |
|                                       | Propose to change landscaped median to emergency vehicle access and additional lane during the peak hours (i.e. Southbound for AM peak and Northbound for PM peak). | Comment noted.                                                                                                                                                                                     |  |  |
| Cemeteries                            | Preference to keep sidewalk and cycle track on both sides.                                                                                                          | Comment noted.                                                                                                                                                                                     |  |  |
|                                       | Suggestion to have wider path on either side with lower speed limit for vehicles.                                                                                   | Comment noted.                                                                                                                                                                                     |  |  |
|                                       | Inquiry on whether the cemetery can be relocated further back from the right-of-way.                                                                                | The intent is to minimize impacts to cemetery lands, however the feasibility to relocate existing plots is to be reviewed and confirmed.                                                           |  |  |
|                                       | Inquiry on whether it is possible to keep unilateral cycle track and sidewalk at cemetery locations                                                                 | Comment noted and will be considered if feasible.                                                                                                                                                  |  |  |
| Evaluation<br>Criteria                | There should be an emphasis on pedestrians.                                                                                                                         | Comment noted.                                                                                                                                                                                     |  |  |
|                                       | Cost efficiency should be a priority.                                                                                                                               | Comment noted.                                                                                                                                                                                     |  |  |
| Developments<br>along Kennedy<br>Road | The school on the north-west quadrant of Kennedy Road at 16 <sup>th</sup> Avenue is undergoing expansion.                                                           | The project team and York Region staff will coordinate with the property owners at this location to ensure that the proposed expansion is compliant with the City's development approvals process. |  |  |
| Construction<br>Phasing               | Concern that 2023 is too late to start widening.                                                                                                                    | Comment noted.                                                                                                                                                                                     |  |  |
|                                       | Concern that segments with most congestion are not the highest priority.                                                                                            | Comment noted.                                                                                                                                                                                     |  |  |