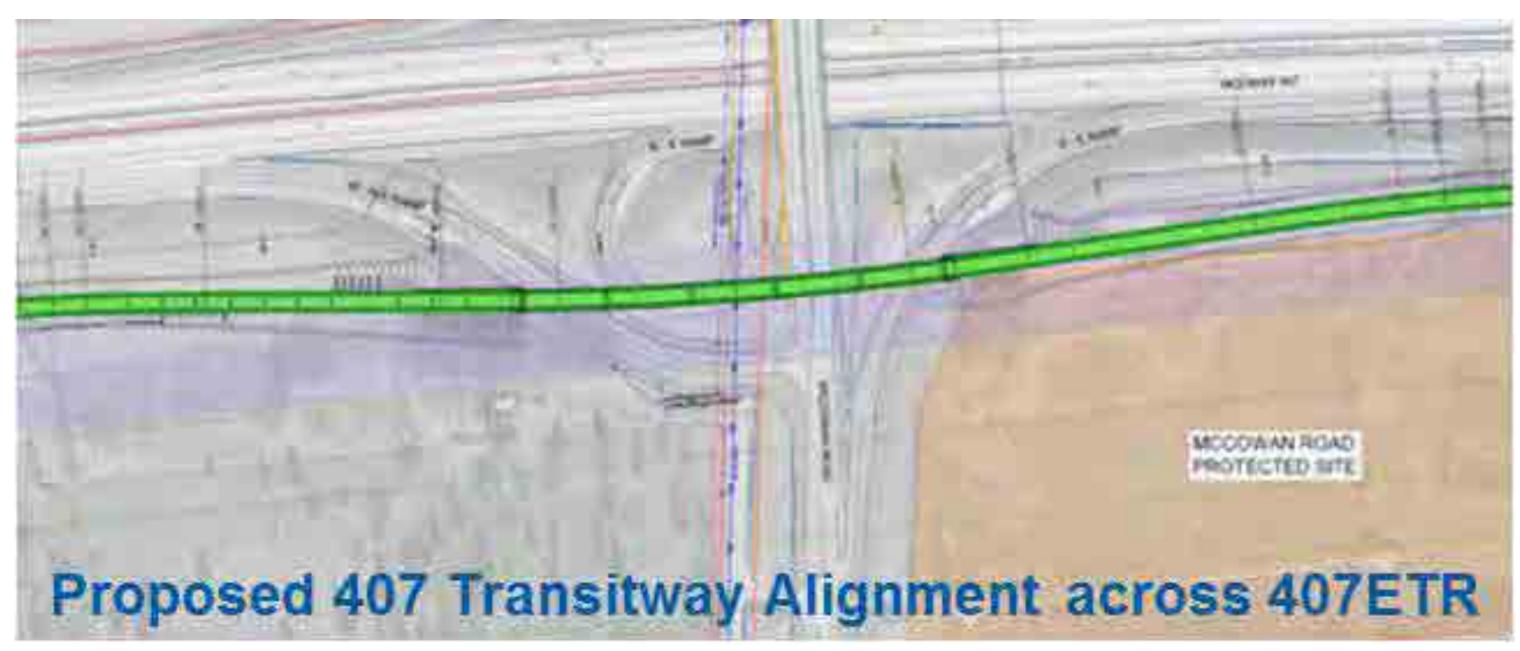

| Topic | Comments and Questions                                                                                                                                                                                                                                      | Response                                                                                                                                                                                                                                                           |
|-------|-------------------------------------------------------------------------------------------------------------------------------------------------------------------------------------------------------------------------------------------------------------|--------------------------------------------------------------------------------------------------------------------------------------------------------------------------------------------------------------------------------------------------------------------|
|       | Concern about high traffic volumes during the AM peak hour at Beckett Avenue and Kennedy Road (resident cannot back out of driveway).                                                                                                                       | Comment noted.                                                                                                                                                                                                                                                     |
|       | Local businesses and residents concerned with left-turn access if a landscaped median is implemented at locations throughout the corridor and specifically at properties between Denison Street and 14th Avenue, and properties north of Highway 7.         | Access management is a component of the preferred design to be examined at a later stage of the study.                                                                                                                                                             |
|       | Pedestrian crossing time should be taken into consideration for a wider roadway (i.e. Highway 7 is a poor walking experience due to 2-stage crossings at intersections).                                                                                    | Comment noted and will be carried forward for further consideration.                                                                                                                                                                                               |
|       | A flyover should be considered at the Kennedy Road and Highway 7 intersection to solve traffic congestion.                                                                                                                                                  | A flyover at this location would not be feasible due to the capital costs required to raise the grade of Kennedy Road in addition to the impacts to surrounding properties.                                                                                        |
|       | The preferred design should block left turns from Castan Avenue as it is dangerous to make left turns at this location onto Kennedy Road. If vehicles want to make a left, they can use the traffic signals at Unionville Gate just south of Castan Avenue. | The York Region Design<br>Guidelines recommend that six<br>lane regional roads have a raised<br>median for traffic safety purposes.                                                                                                                                |
|       | At the 407ETR bridge, the curb Transit/HOV lanes should transition to the centre as many of the buses make a left turn onto YMCA Boulevard to reach the Unionville GO Station.                                                                              | The preferred design includes Transit/HOV lanes on the curb lane to serve transit stops. Transitioning the Transit/HOV lane to the centre would cause confusion for HOV vehicles that would have to transition back to the curb lane north of the 407ETR crossing. |