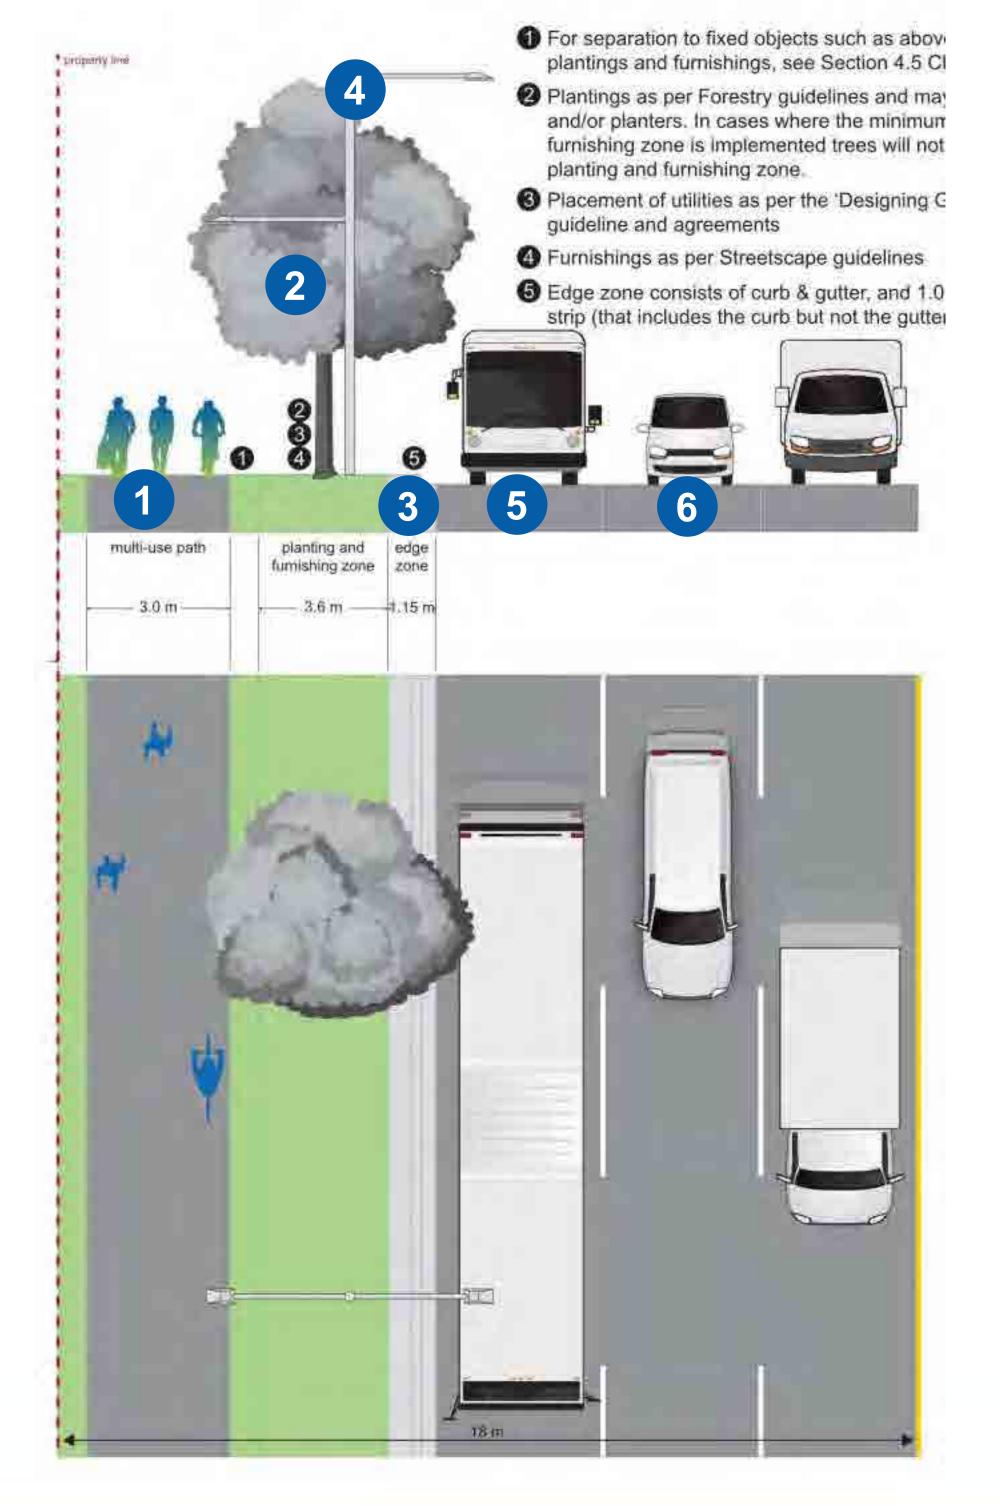

Each Open House included the following information:

- 40 display boards, including:
  - Overview of the study corridor and study objectives
  - Summary of the study process
  - Planning policy in the provincial, regional, and municipal context
  - Existing land uses and proposed development within the study area
  - Summary of consultation activities and feedback received to date
  - Existing traffic, transit, cycling and pedestrians conditions and opportunities
  - o Physical and environmental features and constraints along the study corridor
  - Summary of problems and opportunities
  - Summary of alternative solutions considered and the preferred solution identified in York Region's Transportation Master Plan (YR-TMP)
  - Alternative design concepts for typical 43m and 36m cross-sections (including a dot exercise for attendees to indicate their preference)
  - Alternative design concepts (cross-sections) for the following physical constraints (including a dot exercise for attendees to indicate their preference):
    - Stouffville GO Rail Crossing North of Clayton Drive
    - Hagerman Cemeteries

- Miller Avenue Extension
- CN Rail Overpass
- Highway 407 ETR interchange
- VIVA Rapidway
- Rouge River Crossing
- Stouffville GO Rail Crossing North of Austin Drive
- St. Philips and Bethesda Cemeteries
- Evaluation criteria
- Schedule and Next Steps
- Roll plans showing existing conditions (aerial photographs and existing property lines) for the full corridor divided into segments on tables
  - Members of the public were encouraged to write their comments and/or concerns on the plans directly or on post-it notes
- A looping video presentation of the display boards
- Hard copies of the Survey/Comment Form
- Interactive activities where participants could build their preferred cross-section for the Kennedy Road corridor