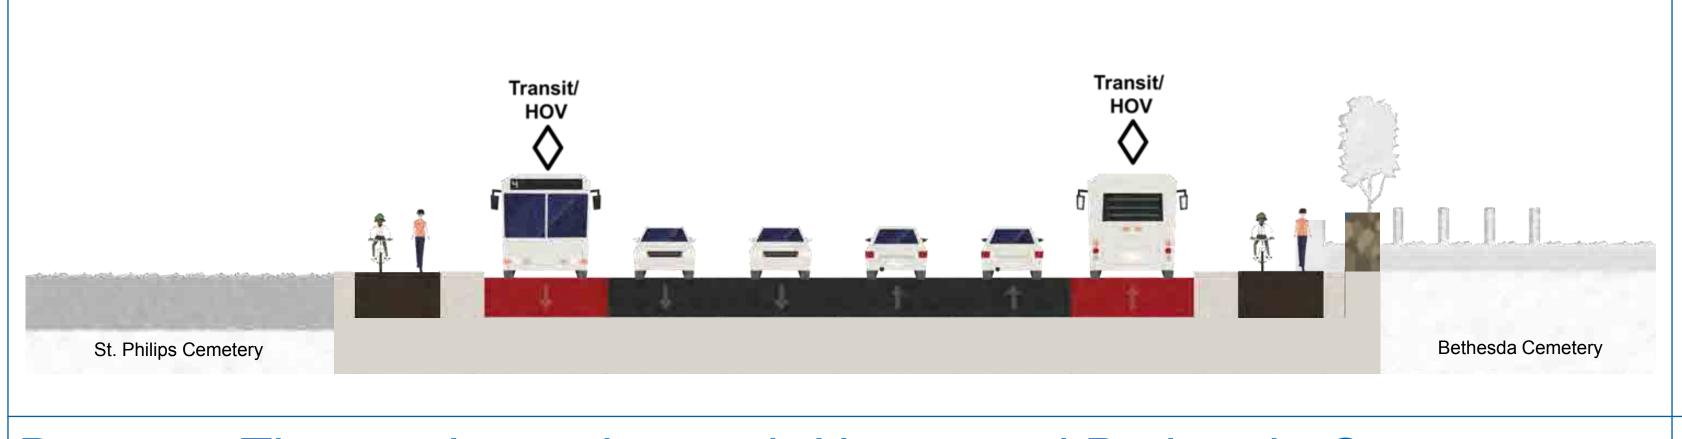

| Topic                   | Comments and Questions                                                                                         | Response                                                                                                                                                                                                                                                                                                                                                               |
|-------------------------|----------------------------------------------------------------------------------------------------------------|------------------------------------------------------------------------------------------------------------------------------------------------------------------------------------------------------------------------------------------------------------------------------------------------------------------------------------------------------------------------|
|                         |                                                                                                                | the proposed recommendations and potential mitigation measures will be identified.                                                                                                                                                                                                                                                                                     |
|                         |                                                                                                                | A Drainage and Storm Water Management Study will be undertaken to inform the recommended design and will be reviewed by the respective regulatory agencies, including the Ministry of the Environment and Climate Change and the Toronto and Region Conservation Authority. Low Impact Development Treatments will be considered to mitigate increased pavement areas. |
|                         | Kennedy Road was repaved in Fall 2017, however noise concerns still exist following repaving and construction. | This segment of Kennedy Road underwent a micro-surfacing treatment last year.                                                                                                                                                                                                                                                                                          |
|                         |                                                                                                                | Micro-surfacing is a pavement preservation technique to extend service life of pavement. The road can feel rougher and noisier after the treatment is applied. Over time, the road will become smoother and less noisy as vehicles drive over the road and knead the granular material into the asphalt.                                                               |
| Cemeteries              | Preference to not impact cemeteries.                                                                           | Comment noted.                                                                                                                                                                                                                                                                                                                                                         |
|                         | Preference to have cycling facilities on both sides at the cemetery locations.                                 | Comment noted.                                                                                                                                                                                                                                                                                                                                                         |
| Property<br>Acquisition | Property acquisition concerns along Kennedy Road south of 14 <sup>th</sup> Avenue to Lee Avenue.               | The corridor is being widened with a best fit approach to minimize the amount of property that will be required for acquisition. A property impact plan will be developed as part of Phase 4 of the study and at that time, impacted property owners will have an opportunity to meet with project staff regarding the property acquisition process.                   |

| Topic Comments and Question           |                                                                                                                                                                     | Responses                                                                                                                                                                                          |  |  |
|---------------------------------------|---------------------------------------------------------------------------------------------------------------------------------------------------------------------|----------------------------------------------------------------------------------------------------------------------------------------------------------------------------------------------------|--|--|
| Kennedy Road<br>between<br>YMCA       | This segment should be expanded to 8 lanes.                                                                                                                         | Comment noted.                                                                                                                                                                                     |  |  |
| Boulevard and<br>Highway 7            | Pedestrians should be prioritized for this segment.                                                                                                                 | Comment noted.                                                                                                                                                                                     |  |  |
|                                       | Propose to change landscaped median to emergency vehicle access and additional lane during the peak hours (i.e. Southbound for AM peak and Northbound for PM peak). | Comment noted.                                                                                                                                                                                     |  |  |
| Cemeteries                            | Preference to keep sidewalk and cycle track on both sides.                                                                                                          | Comment noted.                                                                                                                                                                                     |  |  |
|                                       | Suggestion to have wider path on either side with lower speed limit for vehicles.                                                                                   | Comment noted.                                                                                                                                                                                     |  |  |
|                                       | Inquiry on whether the cemetery can be relocated further back from the right-of-way.                                                                                | The intent is to minimize impacts to cemetery lands, however the feasibility to relocate existing plots is to be reviewed and confirmed.                                                           |  |  |
|                                       | Inquiry on whether it is possible to keep unilateral cycle track and sidewalk at cemetery locations                                                                 | Comment noted and will be considered if feasible.                                                                                                                                                  |  |  |
| Evaluation<br>Criteria                | There should be an emphasis on pedestrians.                                                                                                                         | Comment noted.                                                                                                                                                                                     |  |  |
|                                       | Cost efficiency should be a priority.                                                                                                                               | Comment noted.                                                                                                                                                                                     |  |  |
| Developments<br>along Kennedy<br>Road | The school on the north-west quadrant of Kennedy Road at 16 <sup>th</sup> Avenue is undergoing expansion.                                                           | The project team and York Region staff will coordinate with the property owners at this location to ensure that the proposed expansion is compliant with the City's development approvals process. |  |  |
| Construction<br>Phasing               | Concern that 2023 is too late to start widening.                                                                                                                    | Comment noted.                                                                                                                                                                                     |  |  |
|                                       | Concern that segments with most congestion are not the highest priority.                                                                                            | Comment noted.                                                                                                                                                                                     |  |  |