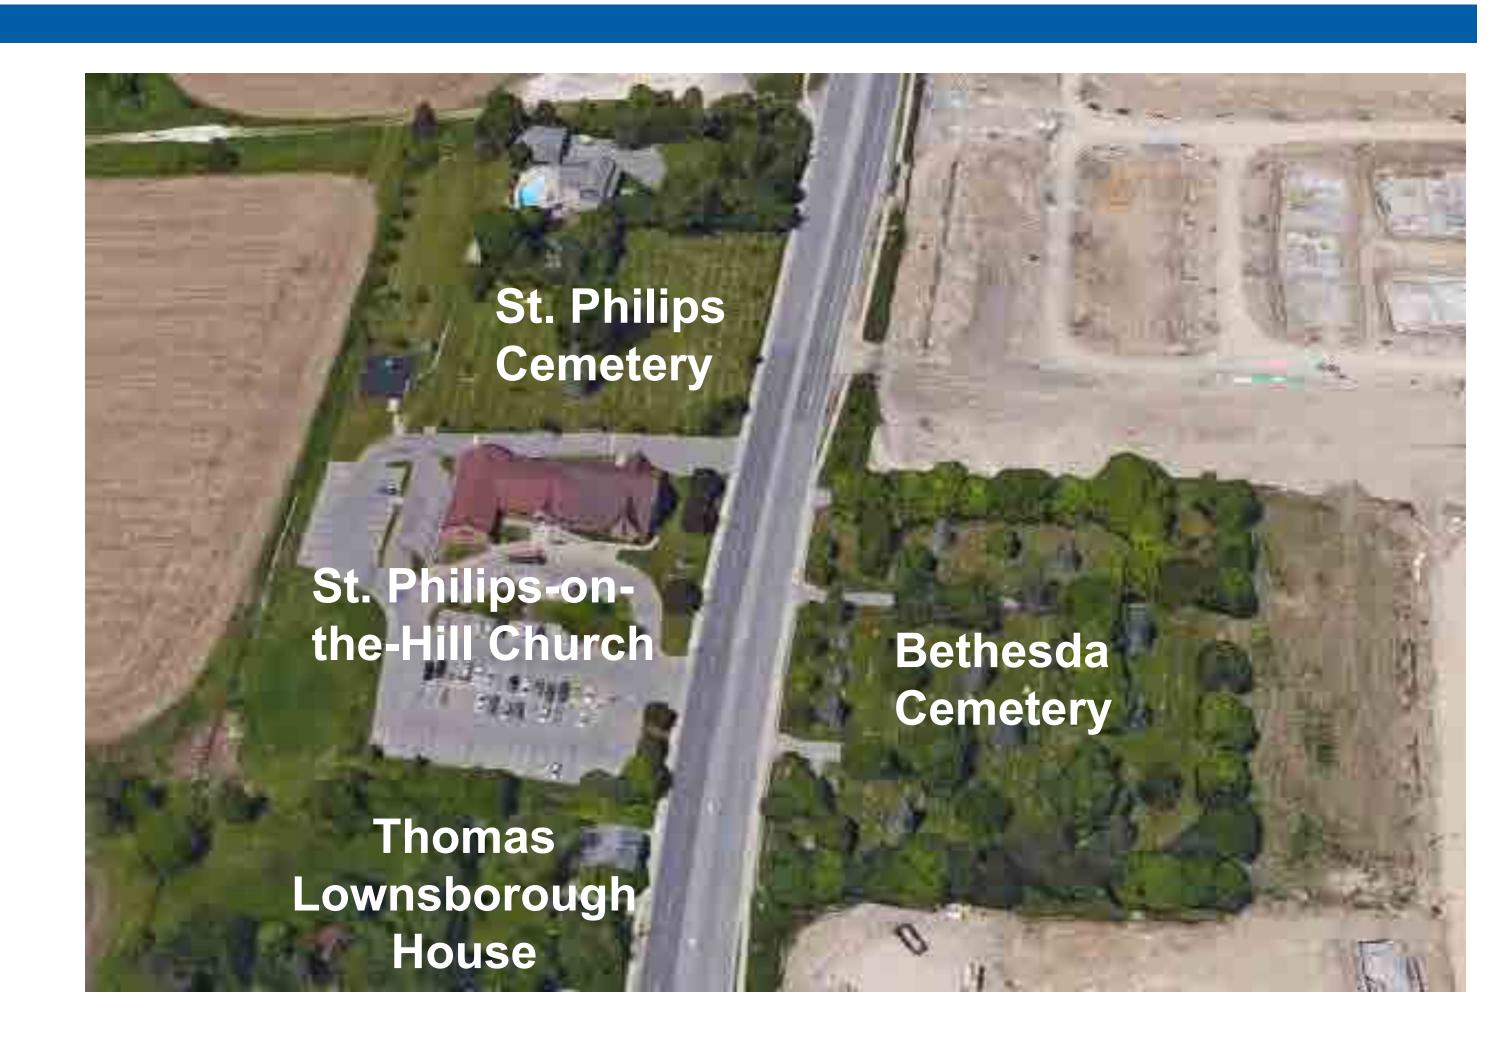

| Topic                   | Comments and Questions                                                                                         | Response                                                                                                                                                                                                                                                                                                                                                               |
|-------------------------|----------------------------------------------------------------------------------------------------------------|------------------------------------------------------------------------------------------------------------------------------------------------------------------------------------------------------------------------------------------------------------------------------------------------------------------------------------------------------------------------|
|                         |                                                                                                                | the proposed recommendations and potential mitigation measures will be identified.                                                                                                                                                                                                                                                                                     |
|                         |                                                                                                                | A Drainage and Storm Water Management Study will be undertaken to inform the recommended design and will be reviewed by the respective regulatory agencies, including the Ministry of the Environment and Climate Change and the Toronto and Region Conservation Authority. Low Impact Development Treatments will be considered to mitigate increased pavement areas. |
|                         | Kennedy Road was repaved in Fall 2017, however noise concerns still exist following repaving and construction. | This segment of Kennedy Road underwent a micro-surfacing treatment last year.                                                                                                                                                                                                                                                                                          |
|                         |                                                                                                                | Micro-surfacing is a pavement preservation technique to extend service life of pavement. The road can feel rougher and noisier after the treatment is applied. Over time, the road will become smoother and less noisy as vehicles drive over the road and knead the granular material into the asphalt.                                                               |
| Cemeteries              | Preference to not impact cemeteries.                                                                           | Comment noted.                                                                                                                                                                                                                                                                                                                                                         |
|                         | Preference to have cycling facilities on both sides at the cemetery locations.                                 | Comment noted.                                                                                                                                                                                                                                                                                                                                                         |
| Property<br>Acquisition | Property acquisition concerns along Kennedy Road south of 14 <sup>th</sup> Avenue to Lee Avenue.               | The corridor is being widened with a best fit approach to minimize the amount of property that will be required for acquisition. A property impact plan will be developed as part of Phase 4 of the study and at that time, impacted property owners will have an opportunity to meet with project staff regarding the property acquisition process.                   |

| Topic Comments and Question           |                                                                                                                                                                     | Responses                                                                                                                                                                                          |  |  |
|---------------------------------------|---------------------------------------------------------------------------------------------------------------------------------------------------------------------|----------------------------------------------------------------------------------------------------------------------------------------------------------------------------------------------------|--|--|
| Kennedy Road<br>between<br>YMCA       | This segment should be expanded to 8 lanes.                                                                                                                         | Comment noted.                                                                                                                                                                                     |  |  |
| Boulevard and<br>Highway 7            | Pedestrians should be prioritized for this segment.                                                                                                                 | Comment noted.                                                                                                                                                                                     |  |  |
|                                       | Propose to change landscaped median to emergency vehicle access and additional lane during the peak hours (i.e. Southbound for AM peak and Northbound for PM peak). | Comment noted.                                                                                                                                                                                     |  |  |
| Cemeteries                            | Preference to keep sidewalk and cycle track on both sides.                                                                                                          | Comment noted.                                                                                                                                                                                     |  |  |
|                                       | Suggestion to have wider path on either side with lower speed limit for vehicles.                                                                                   | Comment noted.                                                                                                                                                                                     |  |  |
|                                       | Inquiry on whether the cemetery can be relocated further back from the right-of-way.                                                                                | The intent is to minimize impacts to cemetery lands, however the feasibility to relocate existing plots is to be reviewed and confirmed.                                                           |  |  |
|                                       | Inquiry on whether it is possible to keep unilateral cycle track and sidewalk at cemetery locations                                                                 | Comment noted and will be considered if feasible.                                                                                                                                                  |  |  |
| Evaluation<br>Criteria                | There should be an emphasis on pedestrians.                                                                                                                         | Comment noted.                                                                                                                                                                                     |  |  |
|                                       | Cost efficiency should be a priority.                                                                                                                               | Comment noted.                                                                                                                                                                                     |  |  |
| Developments<br>along Kennedy<br>Road | The school on the north-west quadrant of Kennedy Road at 16 <sup>th</sup> Avenue is undergoing expansion.                                                           | The project team and York Region staff will coordinate with the property owners at this location to ensure that the proposed expansion is compliant with the City's development approvals process. |  |  |
| Construction<br>Phasing               | Concern that 2023 is too late to start widening.                                                                                                                    | Comment noted.                                                                                                                                                                                     |  |  |
|                                       | Concern that segments with most congestion are not the highest priority.                                                                                            | Comment noted.                                                                                                                                                                                     |  |  |

| Topic                                 | Comments and Questions                                                                                                                                                                                                                                                 | Responses                                                                                                                                                                                                                                                                                        |
|---------------------------------------|------------------------------------------------------------------------------------------------------------------------------------------------------------------------------------------------------------------------------------------------------------------------|--------------------------------------------------------------------------------------------------------------------------------------------------------------------------------------------------------------------------------------------------------------------------------------------------|
| Noise, Vibration, and Air Quality     | Concerns about noise level impacting residents along Kennedy Road.                                                                                                                                                                                                     | A noise impact assessment is being completed as part of the Kennedy Road EA study and will assess potential areas of concern in accordance with York Region's Traffic Noise Mitigation Policy.                                                                                                   |
| Transit / HOV Lanes                   | Concern that Transit/HOV lanes will be inconvenient for residents to turn in/out of neighborhood streets.  Concerns that transit/HOV lanes will be underutilized.                                                                                                      | Comment noted. Transit service is identified as part of the Frequent Transit Network along Kennedy Road for transit service up to every 15 minutes.                                                                                                                                              |
| YMCA Boulevard and<br>Highway 7       | The project team should consider having a dedicated side-running bus lane for local buses, GO bus and VIVA, given the fact that there are more than 10 buses passing though this section of Kennedy Road each hour during rush hours.                                  | This section of the corridor is also identified as part of the Region's Rapid Transit network. A dedicated rapidway in addition to Transit/HOV lanes are under study in this portion of the corridor.                                                                                            |
| Transit Operations along Kennedy Road | The project team should consider having a transit signal priority along every local, VIVA, and GO transit bus route. The bus should get absolute priority as soon at the pedestrian countdown signal is finished.                                                      | Comment noted.                                                                                                                                                                                                                                                                                   |
|                                       | Increase public transport to twice as often, and when the increased population comes it will make public transit the preferred way to get to the GO train or to the subway that is coming.                                                                             | Implementation of Transit/HOV lanes will support the Region's Frequent Transit Network to allow for increased transit service up to every 15 minutes.                                                                                                                                            |
| Cemeteries                            | The project team should consider not to widen this section of the road to six lanes, but to design a pedestrian-friendly environment to encourage more active transportation such as having bike share facilities and extend the bike lanes to the nearby high school. | Opportunities to minimize impacts to cemetery lands are under consideration. Not providing additional lanes for Transit/HOV in this section will create a discontinuity in the network. The need to expand this section of Kennedy Road for Transit/HOV lanes has been identified in the YR-TMP. |

hdrinc.com

| Topic | Comments and Questions                                                                                                                                                            | Responses                                                                                                                                                                                                                                               |
|-------|-----------------------------------------------------------------------------------------------------------------------------------------------------------------------------------|---------------------------------------------------------------------------------------------------------------------------------------------------------------------------------------------------------------------------------------------------------|
|       | In order to have the cycling paths and pedestrian walkways that the city is committed to, a 6 lane highway would be impossible without digging up graves. This is not acceptable. | Options that require relocation of plots are under consideration; however, there are also options that do not require relocation of plots.                                                                                                              |
| Other | Propose using the funds to widen the mid-block roads to distribute traffic.                                                                                                       | Proposed improvements are to widen Kennedy Road for Transit/HOV lanes to support the Frequent Transit Network on Regional Roads. Widening local roads for additional capacity will not independently address the needs along the Kennedy Road corridor. |