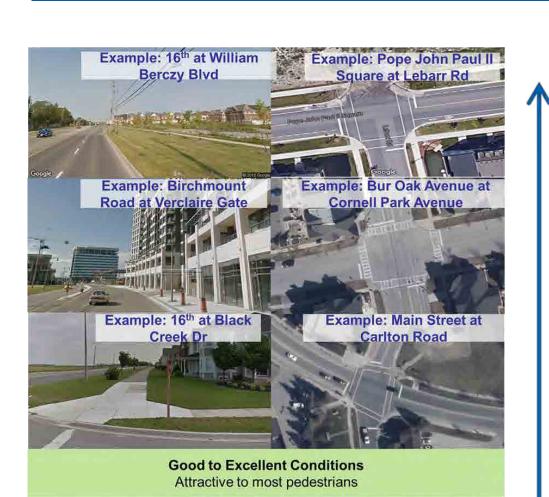

al Public** 

Toronto and Region Conservation Authority (TRCA)

CN Rail

Ministry of Natural Resources and Forestry

Ministry of
Transportation

**407ETR** 

City of Toronto

City of Markham

Metrolinx

**Community Centres** 

Places of Worship

Indigenous Communities

### Top Concerns Regarding...





Pedestrian crossing distances



Consistency of cycling facilities throughout the corridor





Pedestrian safety issues at the Stouffville GO Rail Crossings



Separation of active transportation facilities and cyclist safety



**Taking Transit** 



Driving



Frequency of service



Motorist safety at Major Intersections



Fares and travel times



Peak-Hour congestion along Kennedy Road and at Rail Crossings







### Kennedy Road Today

### Pedestrian Level of Service / Experience









CD

EF

LOS

- Crosswalks are provided on all four legs of the intersection
- Shorter crossing at intersection
- Greater separation from high speed traffic
- Longer crossings with more conflict points with turning vehicles

















### Opportunities for Active Transportation

80/0

Of trips along Kennedy Road are 1km and shorter in length



730/0

Of trips less than 1km in length are completed by car or passengers





There is a significant opportunity to encourage these trips to walk or cycle

### Cyclist Level of Service / Experience



Not Adequate
Facility does not invite walking and/or is inaccessible





### Cyclist Experience

- Continuous cycling facilities are provided on both side of the road
- Greater separation from high speed traffic
- Cyclists are accommoda