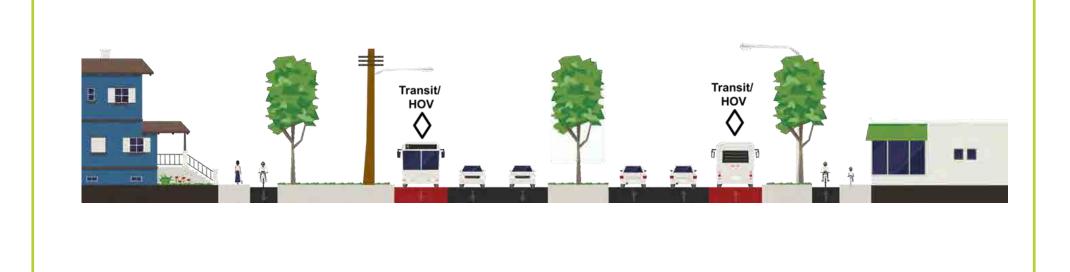

| Topic                   | Comments and Questions                                                                                                                                                                           | Response                                                                                                                                                                                                                                                                |
|-------------------------|--------------------------------------------------------------------------------------------------------------------------------------------------------------------------------------------------|-------------------------------------------------------------------------------------------------------------------------------------------------------------------------------------------------------------------------------------------------------------------------|
|                         | Request to install more traffic signals on Kennedy Road to reduce the speed of traffic during rush hours.                                                                                        | As part of the transportation analysis for this study, a signal warrant analysis was completed and new traffic signals will be implemented wherever warranted based on traffic and turning volumes.                                                                     |
|                         | The traffic signal at the 407ETR eastbound terminal should be synchronized with the traffic signal at YMCA Boulevard as it currently causes traffic congestion during AM peak periods.           | The project team will relay this comment to York Region internal staff for further follow-up.                                                                                                                                                                           |
|                         | Traffic signals should be integrated with the rail crossing signals.                                                                                                                             | Rail crossing signals are not within jurisdiction of York Region and cannot be synchronized with traffic signals.                                                                                                                                                       |
| 6 Lane Cross<br>Section | General support for widening to six lanes.                                                                                                                                                       | Comment noted.                                                                                                                                                                                                                                                          |
|                         | Concern about widening to six lanes will not solve the congestion problem.                                                                                                                       | Additional lanes are provided to promote use of transit and reduce the use single occupancy vehicles.                                                                                                                                                                   |
|                         | Concern regarding a six lane cross-<br>section at the Bridle Trail as this will<br>not be safe for pedestrians. Existing<br>traffic infiltration issues along the<br>Bridle Trail will increase. | The preferred design for Kennedy Road will improve road safety for all users as there will be improvements to active transportation facilities as well. Widening Kennedy Road for Transit/HOV will reduce congestion and traffic infiltration on local collector roads. |
|                         | Birchview Lane and Kennedy Road intersection is poorly designed – poor sightlines have potential for accidents.                                                                                  | Study team to review road geometrics and traffic operations at this intersection.                                                                                                                                                                                       |

| Topic                            | Comments and Questions                                                                                                                                                                                       | Response                                                                                                                                                                                                      |
|----------------------------------|--------------------------------------------------------------------------------------------------------------------------------------------------------------------------------------------------------------|---------------------------------------------------------------------------------------------------------------------------------------------------------------------------------------------------------------|
|                                  | There is a high volume of collisions at Kennedy Road at 14 <sup>th</sup> Avenue. An advanced green light is required.                                                                                        | An advanced green light exists at the Kennedy Road and 14 <sup>th</sup> Avenue intersection.                                                                                                                  |
|                                  | There should be a set of traffic signals on Kennedy Road at Denby Court as the left-turn should be maintained.                                                                                               | The intersection spacing between<br>Denby Court and Highway 7 does<br>not warrant a traffic signal based<br>on York Region Design<br>Guidelines.                                                              |
|                                  | There should be a traffic signal on Kennedy Road at Wilfred Murison Avenue.                                                                                                                                  | As part of the traffic analysis completed for the corridor, a signal warrant analysis was completed for this intersection and will be considered as part of the preferred design.                             |
|                                  | Currently the AM peak traffic congestion on Kennedy Road at Beckett Avenue is poor. Left turns onto the properties on the west side of Kennedy Road cannot be made due to the volume of southbound vehicles. | The preferred solution will address traffic concerns and reduce congestion along Kennedy Road. Interim improvements regarding intersection signal timing will be coordinated with York Region internal teams. |
|                                  | Improvements must be made to the Kennedy Road and 16 <sup>th</sup> Avenue intersection as the signal timing currently does not allow enough vehicles through at peak periods, causing congestion.            | The project team will coordinate with York Region internal teams to review signal timing at this location.                                                                                                    |
| Active Transportation - Cyclists | Preference for separated bike lanes from sidewalks.                                                                                                                                                          | Comment noted.                                                                                                                                                                                                |
|                                  | Preference to have continuous dedicated bike facilities on both sides as it is inconvenient to cross the road for discontinuous sections.                                                                    | Comment noted and will be carried forward for further consideration.                                                                                                                                          |
|                                  | Request to add signage along bike lanes and sidewalks with clear demarcation of intended users.                                                                                                              | Comment noted and will be carried forward for further consideration.                                                                                                                                          |

| Topic                                                  | Comments and Questions                                                                                                                                                                                    | Responses                                                                                                                                                                                                                                                                                                                            |
|--------------------------------------------------------|-----------------------------------------------------------------------------------------------------------------------------------------------------------------------------------------------------------|--------------------------------------------------------------------------------------------------------------------------------------------------------------------------------------------------------------------------------------------------------------------------------------------------------------------------------------|
|                                                        | During AM peak periods, there is heavy traffic congestion between Carlton Road and Highway 7 in the southbound direction.                                                                                 | The preferred solution for the corridor (widening to six lanes for transit/HOV) will reduce congestion along Kennedy Road.                                                                                                                                                                                                           |
|                                                        | There are traffic infiltration issues at Aitken Circle with vehicles using it as shortcut to bypass the Kennedy Road and 16 <sup>th</sup> Avenue intersection.                                            | The preferred solution for the corridor (widening to six lanes for transit/HOV) will reduce traffic infiltration through local streets as it will reduce the amount of traffic congestion along Kennedy Road.                                                                                                                        |
| 6 Lane Cross<br>Section                                | Widening will create more congestion and decrease safety for vulnerable users.                                                                                                                            | Widening is for Transit/HOV to increase the people-moving capacity of the corridor. Pedestrians and cyclists are proposed to have dedicated and separated space/facilities.                                                                                                                                                          |
| Active<br>Transportation<br>- Pedestrians/<br>Cyclists | Suggestion to keep 4-lane cross section and make HOV/transit lanes during the peak hours and improve active transportation in boulevard.                                                                  | The option to not widen Kennedy Road was considered in Phase 2 however, did not address capacity requirements, as the option to maintain four lanes and re-designate the existing curb lane with Transit/HOV (during peak periods) would further reduce capacity and exacerbate congestion. The option has not been carried forward. |
|                                                        | Separate cycling facilities are not needed as usage will be minimal and not safe due to steep terrain. Safety and liability would be a huge concern during winter months.                                 | Comment noted.                                                                                                                                                                                                                                                                                                                       |
|                                                        | Preference for multi-use path, and against the idea of placing active transportation in the middle of traffic.                                                                                            | Comment noted.                                                                                                                                                                                                                                                                                                                       |
|                                                        | Pedestrians and cyclists are not significant enough to accommodate on major arterial road. Consider that vehicular speed, weather, and land use patterns all pose challenges to pedestrians and cyclists. | Comment noted.                                                                                                                                                                                                                                                                                                                       |

| Topic                                   | Comments and Questions                                                                                              | Responses                                                                                                                                                                                             |  |  |
|-----------------------------------------|---------------------------------------------------------------------------------------------------------------------|-------------------------------------------------------------------------------------------------------------------------------------------------------------------------------------------------------|--|--|
|                                         | Suggestion to have one MUP on the east side and one sidewalk on the west side. Two MUPs seems unnecessary.          | Comment noted for further consideration.                                                                                                                                                              |  |  |
|                                         | Concern that people will not use these facilities during the winter months.                                         | Comment noted.                                                                                                                                                                                        |  |  |
|                                         | Safety for pedestrians and cyclists should be the number one priority.                                              | Comment noted.                                                                                                                                                                                        |  |  |
| Stouffville GO<br>Rail Crossing         | Preference for underpass option at rail crossing north of Clayton Drive.                                            | Comment noted.                                                                                                                                                                                        |  |  |
| 407ETR<br>Crossing                      | General consensus to reduce conflict points.                                                                        | Comment noted.                                                                                                                                                                                        |  |  |
|                                         | Preference to have dedicated cycling facilities at the 407ETR crossing.                                             | Comment noted.                                                                                                                                                                                        |  |  |
|                                         | Safety for pedestrians and cyclists should be the #1 priority at the 407ETR crossing.                               | Comment noted.                                                                                                                                                                                        |  |  |
| Noise,<br>Vibration, and<br>Air Quality | Concerns about already high noise levels on Kennedy Road. Request that proper noise abatement barriers be provided. | A noise impact assessment is being completed as part of the Kennedy Road EA study and will assess potential areas of concern in accordance with the York Region's Traffic Noise Mitigation Policy.    |  |  |
| Transit / HOV<br>Lanes                  | Concern that adding extra HOV lanes will not solve the problem. Traffic should be encouraged to use local streets.  | The additional lane is proposed for Transit/HOV to increase the efficiency of the transit system as part of the Frequent Transit Network, which is to provide transit service up to every 15 minutes. |  |  |
|                                         | Suggestions for strategic queue jump lanes for buses.                                                               | Queue jump lanes for buses in place of Transit/HOV lanes would not provide connectivity in the Transit/HOV network.                                                                                   |  |  |
|                                         | Suggestion to secure transit enhancement first: improve transit service before making more space for transit.       | Comment noted.                                                                                                                                                                                        |  |  |