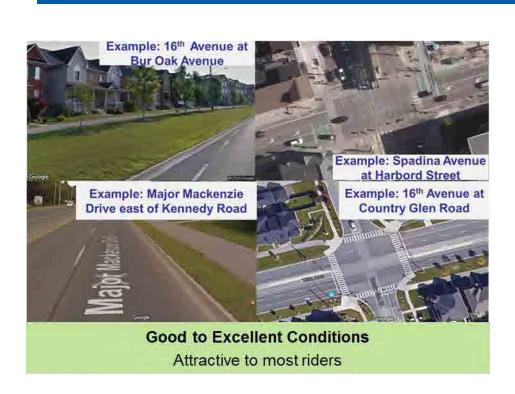

ving



Frequency of service



Motorist safety at Major Intersections



Fares and travel times



Peak-Hour congestion along Kennedy Road and at Rail Crossings







### Kennedy Road Today

### Pedestrian Level of Service / Experience









CD

EF

LOS

- Crosswalks are provided on all four legs of the intersection
- Shorter crossing at intersection
- Greater separation from high speed traffic
- Longer crossings with more conflict points with turning vehicles

















### Opportunities for Active Transportation

80/0

Of trips along Kennedy Road are 1km and shorter in length



730/0

Of trips less than 1km in length are completed by car or passengers





There is a significant opportunity to encourage these trips to walk or cycle

### Cyclist Level of Service / Experience



Not Adequate
Facility does not invite walking and/or is inaccessible





### Cyclist Experience

- Continuous cycling facilities are provided on both side of the road
- Greater separation from high speed traffic
- Cyclists are accommodated at intersection
- Less separation from high speed traffic
- Greater conflicts at intersections with turning vehicles
- No designated cycling facility on high volume, high speed roadways
- No accommodation at intersection





Intersection
Level of Service



MATCHLINE A
Viable route for most cyclists levels
and abilities

Deficiencies in facility may reduce appeal of route to majority of cyclists

Route not attractive to most cyclists

44%

Of trips along Kennedy Road are 5km and shorter in length



86%

Of trips less than **5km** in length are compl