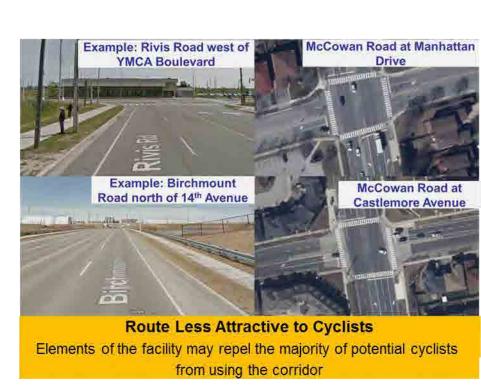

Fares and travel times



Peak-Hour congestion along Kennedy Road and at Rail Crossings







### Kennedy Road Today

### Pedestrian Level of Service / Experience









CD

EF

LOS

- Crosswalks are provided on all four legs of the intersection
- Shorter crossing at intersection
- Greater separation from high speed traffic
- Longer crossings with more conflict points with turning vehicles

















### Opportunities for Active Transportation

80/0

Of trips along Kennedy Road are 1km and shorter in length



730/0

Of trips less than 1km in length are completed by car or passengers





There is a significant opportunity to encourage these trips to walk or cycle

### Cyclist Level of Service / Experience



Not Adequate
Facility does not invite walking and/or is inaccessible





### Cyclist Experience

- Continuous cycling facilities are provided on both side of the road
- Greater separation from high speed traffic
- Cyclists are accommodated at intersection
- Less separation from high speed traffic
- Greater conflicts at intersections with turning vehicles
- No designated cycling facility on high volume, high speed roadways
- No accommodation at intersection





Intersection
Level of Service



MATCHLINE A
Viable route for most cyclists levels
and abilities

Deficiencies in facility may reduce appeal of route to majority of cyclists

Route not attractive to most cyclists

44%

Of trips along Kennedy Road are 5km and shorter in length



86%

Of trips less than **5km** in length are completed by car or passengers



There is a significant opportunity to encou