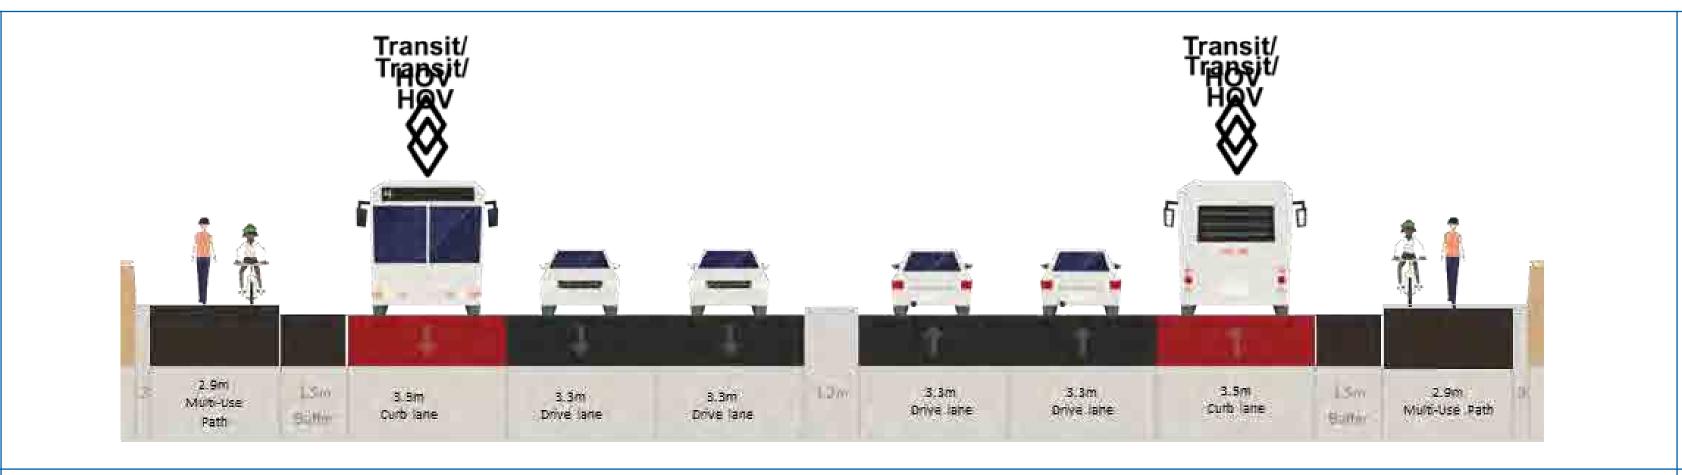

| Topic                   | Comments and Questions                                                                                                                                                                           | Response                                                                                                                                                                                                                                                                |
|-------------------------|--------------------------------------------------------------------------------------------------------------------------------------------------------------------------------------------------|-------------------------------------------------------------------------------------------------------------------------------------------------------------------------------------------------------------------------------------------------------------------------|
|                         | Request to install more traffic signals on Kennedy Road to reduce the speed of traffic during rush hours.                                                                                        | As part of the transportation analysis for this study, a signal warrant analysis was completed and new traffic signals will be implemented wherever warranted based on traffic and turning volumes.                                                                     |
|                         | The traffic signal at the 407ETR eastbound terminal should be synchronized with the traffic signal at YMCA Boulevard as it currently causes traffic congestion during AM peak periods.           | The project team will relay this comment to York Region internal staff for further follow-up.                                                                                                                                                                           |
|                         | Traffic signals should be integrated with the rail crossing signals.                                                                                                                             | Rail crossing signals are not within jurisdiction of York Region and cannot be synchronized with traffic signals.                                                                                                                                                       |
| 6 Lane Cross<br>Section | General support for widening to six lanes.                                                                                                                                                       | Comment noted.                                                                                                                                                                                                                                                          |
|                         | Concern about widening to six lanes will not solve the congestion problem.                                                                                                                       | Additional lanes are provided to promote use of transit and reduce the use single occupancy vehicles.                                                                                                                                                                   |
|                         | Concern regarding a six lane cross-<br>section at the Bridle Trail as this will<br>not be safe for pedestrians. Existing<br>traffic infiltration issues along the<br>Bridle Trail will increase. | The preferred design for Kennedy Road will improve road safety for all users as there will be improvements to active transportation facilities as well. Widening Kennedy Road for Transit/HOV will reduce congestion and traffic infiltration on local collector roads. |
|                         | Birchview Lane and Kennedy Road intersection is poorly designed – poor sightlines have potential for accidents.                                                                                  | Study team to review road geometrics and traffic operations at this intersection.                                                                                                                                                                                       |