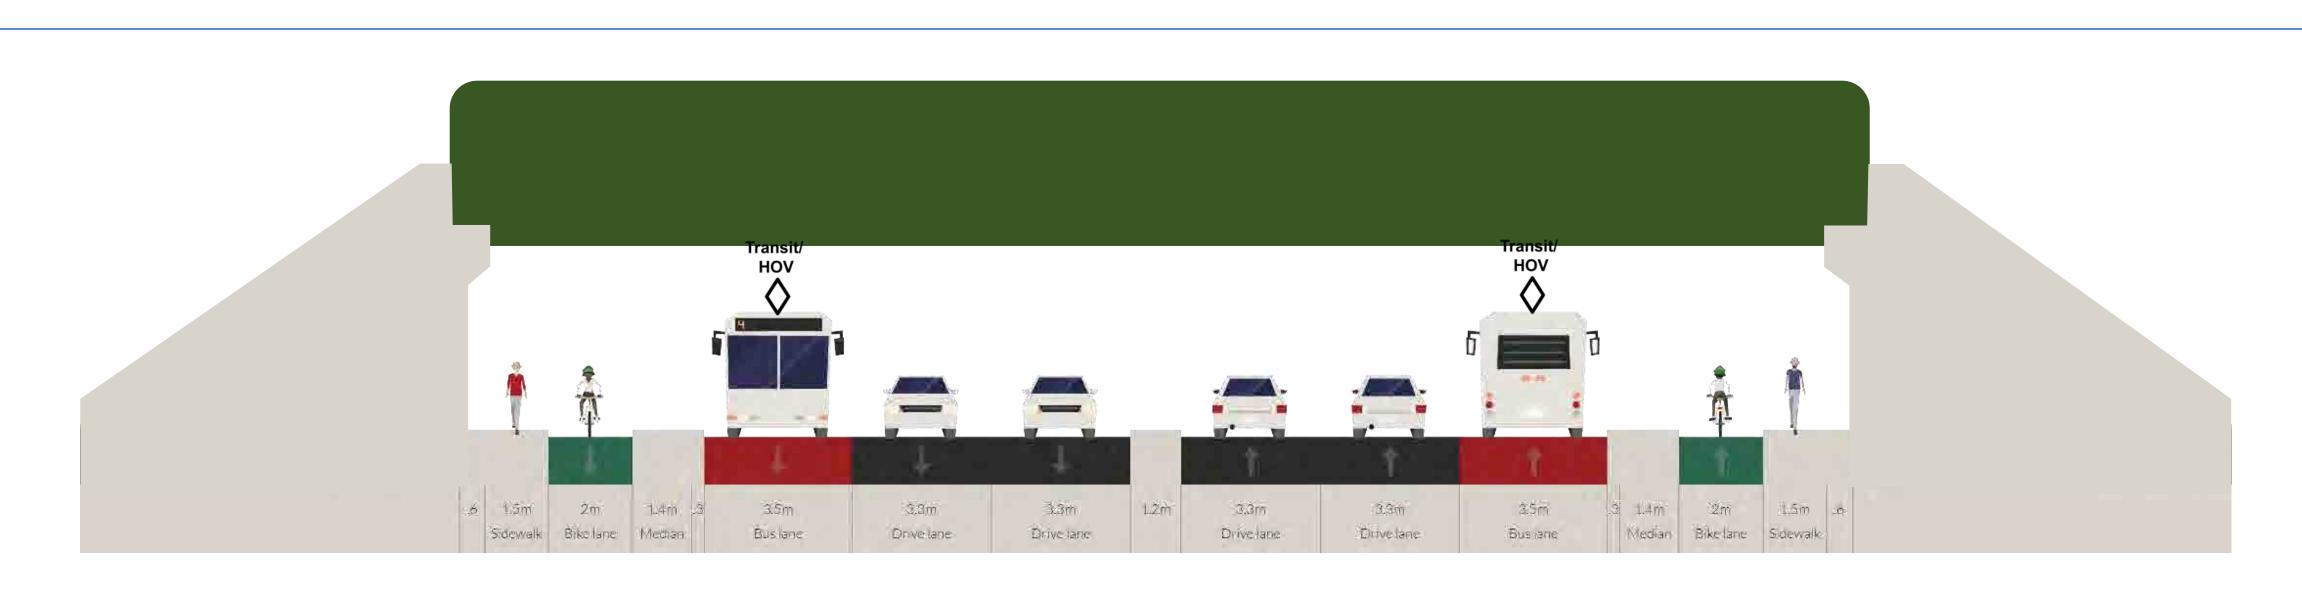

Each Open House included the following information:

- 40 display boards, including:
  - Overview of the study corridor and study objectives
  - Summary of the study process
  - Planning policy in the provincial, regional, and municipal context
  - Existing land uses and proposed development within the study area
  - Summary of consultation activities and feedback received to date
  - Existing traffic, transit, cycling and pedestrians conditions and opportunities
  - o Physical and environmental features and constraints along the study corridor
  - Summary of problems and opportunities
  - Summary of alternative solutions considered and the preferred solution identified in York Region's Transportation Master Plan (YR-TMP)
  - Alternative design concepts for typical 43m and 36m cross-sections (including a dot exercise for attendees to indicate their preference)
  - Alternative design concepts (cross-sections) for the following physical constraints (including a dot exercise for attendees to indicate their preference):
    - Stouffville GO Rail Crossing North of Clayton Drive
    - Hagerman Cemeteries

- Miller Avenue Extension
- CN Rail Overpass
- Highway 407 ETR interchange
- VIVA Rapidway
- Rouge River Crossing
- Stouffville GO Rail Crossing North of Austin Drive
- St. Philips and Bethesda Cemeteries
- Evaluation criteria
- Schedule and Next Steps
- Roll plans showing existing conditions (aerial photographs and existing property lines) for the full corridor divided into segments on tables
  - Members of the public were encouraged to write their comments and/or concerns on the plans directly or on post-it notes
- A looping video presentation of the display boards
- Hard copies of the Survey/Comment Form
- Interactive activities where participants could build their preferred cross-section for the Kennedy Road corridor