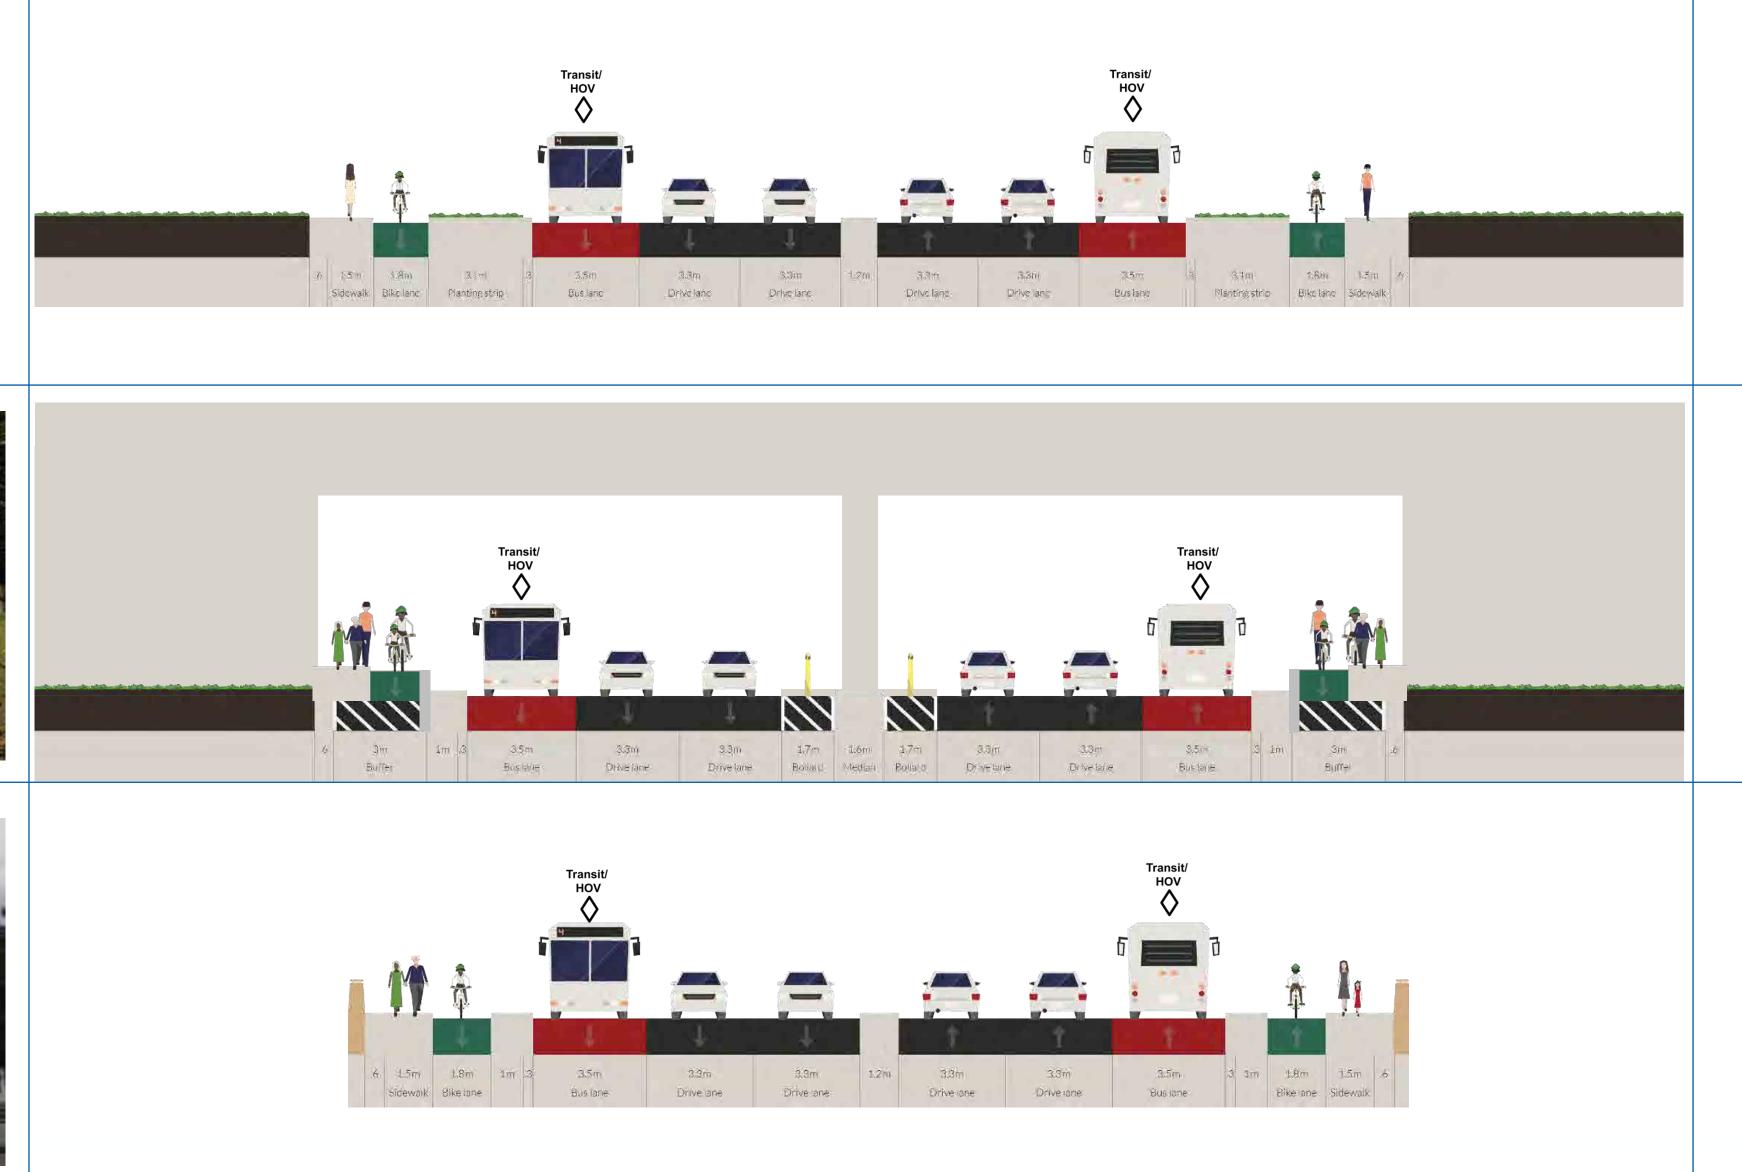

Each Open House included the following information:

- 40 display boards, including:
  - Overview of the study corridor and study objectives
  - Summary of the study process
  - Planning policy in the provincial, regional, and municipal context
  - Existing land uses and proposed development within the study area
  - Summary of consultation activities and feedback received to date
  - Existing traffic, transit, cycling and pedestrians conditions and opportunities
  - o Physical and environmental features and constraints along the study corridor
  - Summary of problems and opportunities
  - Summary of alternative solutions considered and the preferred solution identified in York Region's Transportation Master Plan (YR-TMP)
  - Alternative design concepts for typical 43m and 36m cross-sections (including a dot exercise for attendees to indicate their preference)
  - Alternative design concepts (cross-sections) for the following physical constraints (including a dot exercise for attendees to indicate their preference):
    - Stouffville GO Rail Crossing North of Clayton Drive
    - Hagerman Cemeteries

| Topic                   | Comments and Questions                                                                                                                                                                           | Response                                                                                                                                                                                                                                                                |
|-------------------------|--------------------------------------------------------------------------------------------------------------------------------------------------------------------------------------------------|-------------------------------------------------------------------------------------------------------------------------------------------------------------------------------------------------------------------------------------------------------------------------|
|                         | Request to install more traffic signals on Kennedy Road to reduce the speed of traffic during rush hours.                                                                                        | As part of the transportation analysis for this study, a signal warrant analysis was completed and new traffic signals will be implemented wherever warranted based on traffic and turning volumes.                                                                     |
|                         | The traffic signal at the 407ETR eastbound terminal should be synchronized with the traffic signal at YMCA Boulevard as it currently causes traffic congestion during AM peak periods.           | The project team will relay this comment to York Region internal staff for further follow-up.                                                                                                                                                                           |
|                         | Traffic signals should be integrated with the rail crossing signals.                                                                                                                             | Rail crossing signals are not within jurisdiction of York Region and cannot be synchronized with traffic signals.                                                                                                                                                       |
| 6 Lane Cross<br>Section | General support for widening to six lanes.                                                                                                                                                       | Comment noted.                                                                                                                                                                                                                                                          |
|                         | Concern about widening to six lanes will not solve the congestion problem.                                                                                                                       | Additional lanes are provided to promote use of transit and reduce the use single occupancy vehicles.                                                                                                                                                                   |
|                         | Concern regarding a six lane cross-<br>section at the Bridle Trail as this will<br>not be safe for pedestrians. Existing<br>traffic infiltration issues along the<br>Bridle Trail will increase. | The preferred design for Kennedy Road will improve road safety for all users as there will be improvements to active transportation facilities as well. Widening Kennedy Road for Transit/HOV will reduce congestion and traffic infiltration on local collector roads. |
|                         | Birchview Lane and Kennedy Road intersection is poorly designed – poor sightlines have potential for accidents.                                                                                  | Study team to review road geometrics and traffic operations at this intersection.                                                                                                                                                                                       |

| Topic                                                  | Comments and Questions                                                                                                                                                                                    | Responses                                                                                                                                                                                                                                                                                                                            |
|--------------------------------------------------------|-----------------------------------------------------------------------------------------------------------------------------------------------------------------------------------------------------------|--------------------------------------------------------------------------------------------------------------------------------------------------------------------------------------------------------------------------------------------------------------------------------------------------------------------------------------|
|                                                        | During AM peak periods, there is heavy traffic congestion between Carlton Road and Highway 7 in the southbound direction.                                                                                 | The preferred solution for the corridor (widening to six lanes for transit/HOV) will reduce congestion along Kennedy Road.                                                                                                                                                                                                           |
|                                                        | There are traffic infiltration issues at Aitken Circle with vehicles using it as shortcut to bypass the Kennedy Road and 16 <sup>th</sup> Avenue intersection.                                            | The preferred solution for the corridor (widening to six lanes for transit/HOV) will reduce traffic infiltration through local streets as it will reduce the amount of traffic congestion along Kennedy Road.                                                                                                                        |
| 6 Lane Cross<br>Section                                | Widening will create more congestion and decrease safety for vulnerable users.                                                                                                                            | Widening is for Transit/HOV to increase the people-moving capacity of the corridor. Pedestrians and cyclists are proposed to have dedicated and separated space/facilities.                                                                                                                                                          |
| Active<br>Transportation<br>- Pedestrians/<br>Cyclists | Suggestion to keep 4-lane cross section and make HOV/transit lanes during the peak hours and improve active transportation in boulevard.                                                                  | The option to not widen Kennedy Road was considered in Phase 2 however, did not address capacity requirements, as the option to maintain four lanes and re-designate the existing curb lane with Transit/HOV (during peak periods) would further reduce capacity and exacerbate congestion. The option has not been carried forward. |
|                                                        | Separate cycling facilities are not needed as usage will be minimal and not safe due to steep terrain. Safety and liability would be a huge concern during winter months.                                 | Comment noted.                                                                                                                                                                                                                                                                                                                       |
|                                                        | Preference for multi-use path, and against the idea of placing active transportation in the middle of traffic.                                                                                            | Comment noted.                                                                                                                                                                                                                                                                                                                       |
|                                                        | Pedestrians and cyclists are not significant enough to accommodate on major arterial road. Consider that vehicular speed, weather, and land use patterns all pose challenges to pedestrians and cyclists. | Comment noted.                                                                                                                                                                                                                                                                                                                       |