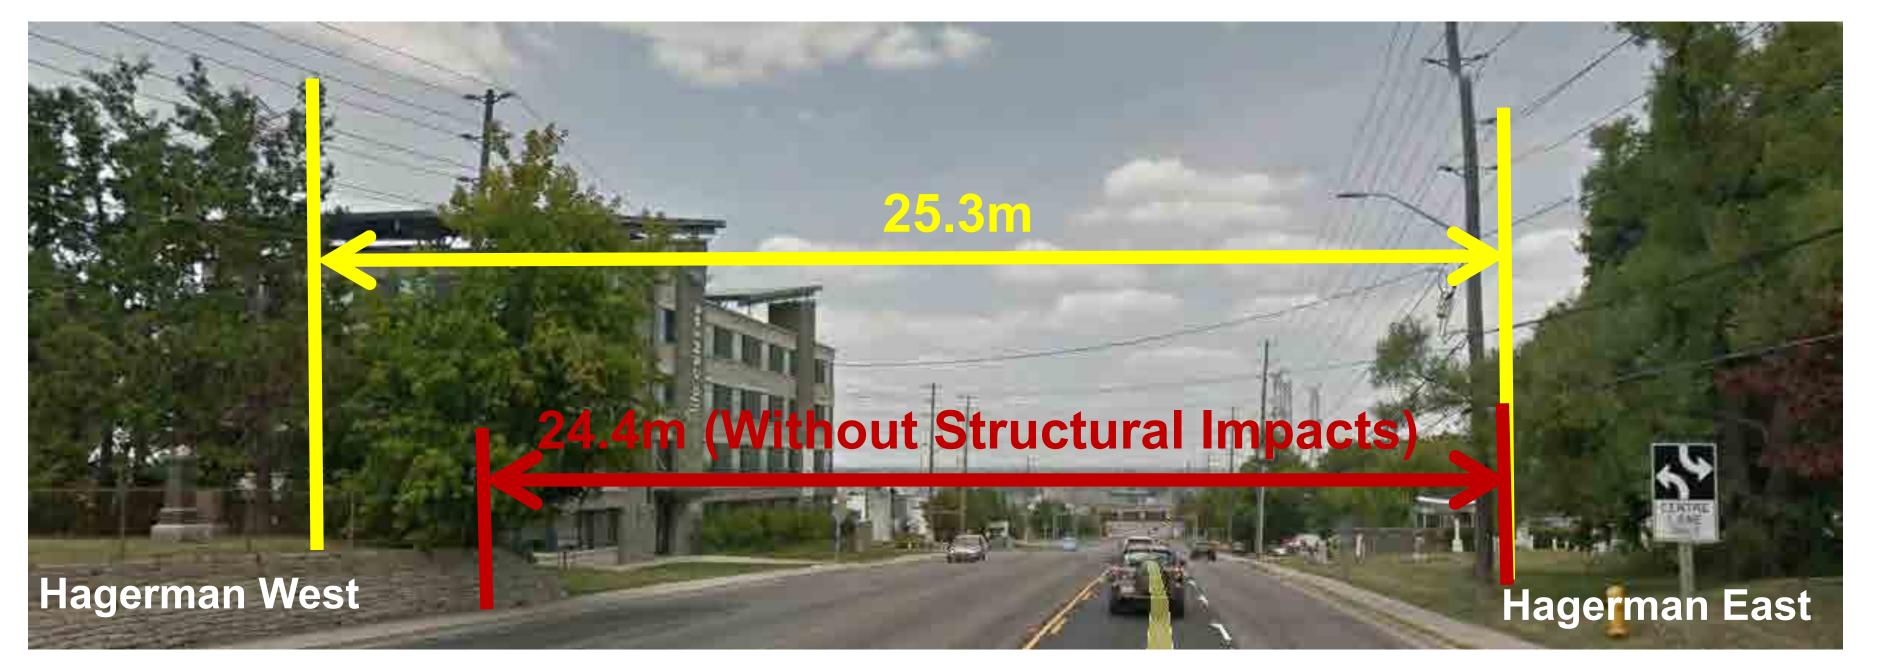

- General agreement with the preferred solution and consensus that a regional solution must be implemented to address increasing issues with traffic congestion;
- Concerns regarding noise as a result of the preferred solution;
- Local businesses and residents concerned with left-turn access if a landscaped median is implemented;
- General agreement to not impact cemeteries but prefer cycling facilities on both sides;
- Support for improvements at both Stouffville GO Rail Crossings;
- Support for continuous separated cycle tracks; and,
- Concerns about construction phasing and accuracy of timing.

| Topic                   | Comments and Questions                                                                                         | Response                                                                                                                                                                                                                                                                                                                                                               |
|-------------------------|----------------------------------------------------------------------------------------------------------------|------------------------------------------------------------------------------------------------------------------------------------------------------------------------------------------------------------------------------------------------------------------------------------------------------------------------------------------------------------------------|
|                         |                                                                                                                | the proposed recommendations and potential mitigation measures will be identified.                                                                                                                                                                                                                                                                                     |
|                         |                                                                                                                | A Drainage and Storm Water Management Study will be undertaken to inform the recommended design and will be reviewed by the respective regulatory agencies, including the Ministry of the Environment and Climate Change and the Toronto and Region Conservation Authority. Low Impact Development Treatments will be considered to mitigate increased pavement areas. |
|                         | Kennedy Road was repaved in Fall 2017, however noise concerns still exist following repaving and construction. | This segment of Kennedy Road underwent a micro-surfacing treatment last year.                                                                                                                                                                                                                                                                                          |
|                         |                                                                                                                | Micro-surfacing is a pavement preservation technique to extend service life of pavement. The road can feel rougher and noisier after the treatment is applied. Over time, the road will become smoother and less noisy as vehicles drive over the road and knead the granular material into the asphalt.                                                               |
| Cemeteries              | Preference to not impact cemeteries.                                                                           | Comment noted.                                                                                                                                                                                                                                                                                                                                                         |
|                         | Preference to have cycling facilities on both sides at the cemetery locations.                                 | Comment noted.                                                                                                                                                                                                                                                                                                                                                         |
| Property<br>Acquisition | Property acquisition concerns along Kennedy Road south of 14 <sup>th</sup> Avenue to Lee Avenue.               | The corridor is being widened with a best fit approach to minimize the amount of property that will be required for acquisition. A property impact plan will be developed as part of Phase 4 of the study and at that time, impacted property owners will have an opportunity to meet with project staff regarding the property acquisition process.                   |

| Topic Comments and Question           |                                                                                                                                                                     | Responses                                                                                                                                                                                          |  |  |
|---------------------------------------|---------------------------------------------------------------------------------------------------------------------------------------------------------------------|----------------------------------------------------------------------------------------------------------------------------------------------------------------------------------------------------|--|--|
| Kennedy Road<br>between<br>YMCA       | This segment should be expanded to 8 lanes.                                                                                                                         | Comment noted.                                                                                                                                                                                     |  |  |
| Boulevard and<br>Highway 7            | Pedestrians should be prioritized for this segment.                                                                                                                 | Comment noted.                                                                                                                                                                                     |  |  |
|                                       | Propose to change landscaped median to emergency vehicle access and additional lane during the peak hours (i.e. Southbound for AM peak and Northbound for PM peak). | Comment noted.                                                                                                                                                                                     |  |  |
| Cemeteries                            | Preference to keep sidewalk and cycle track on both sides.                                                                                                          | Comment noted.                                                                                                                                                                                     |  |  |
|                                       | Suggestion to have wider path on either side with lower speed limit for vehicles.                                                                                   | Comment noted.                                                                                                                                                                                     |  |  |
|                                       | Inquiry on whether the cemetery can be relocated further back from the right-of-way.                                                                                | The intent is to minimize impacts to cemetery lands, however the feasibility to relocate existing plots is to be reviewed and confirmed.                                                           |  |  |
|                                       | Inquiry on whether it is possible to keep unilateral cycle track and sidewalk at cemetery locations                                                                 | Comment noted and will be considered if feasible.                                                                                                                                                  |  |  |
| Evaluation<br>Criteria                | There should be an emphasis on pedestrians.                                                                                                                         | Comment noted.                                                                                                                                                                                     |  |  |
|                                       | Cost efficiency should be a priority.                                                                                                                               | Comment noted.                                                                                                                                                                                     |  |  |
| Developments<br>along Kennedy<br>Road | The school on the north-west quadrant of Kennedy Road at 16 <sup>th</sup> Avenue is undergoing expansion.                                                           | The project team and York Region staff will coordinate with the property owners at this location to ensure that the proposed expansion is compliant with the City's development approvals process. |  |  |
| Construction<br>Phasing               | Concern that 2023 is too late to start widening.                                                                                                                    | Comment noted.                                                                                                                                                                                     |  |  |
|                                       | Concern that segments with most congestion are not the highest priority.                                                                                            | Comment noted.                                                                                                                                                                                     |  |  |

| Topic                                 | Comments and Questions                                                                                                                                                                                                                                                 | Responses                                                                                                                                                                                                                                                                                        |
|---------------------------------------|------------------------------------------------------------------------------------------------------------------------------------------------------------------------------------------------------------------------------------------------------------------------|--------------------------------------------------------------------------------------------------------------------------------------------------------------------------------------------------------------------------------------------------------------------------------------------------|
| Noise, Vibration, and Air Quality     | Concerns about noise level impacting residents along Kennedy Road.                                                                                                                                                                                                     | A noise impact assessment is being completed as part of the Kennedy Road EA study and will assess potential areas of concern in accordance with York Region's Traffic Noise Mitigation Policy.                                                                                                   |
| Transit / HOV Lanes                   | Concern that Transit/HOV lanes will be inconvenient for residents to turn in/out of neighborhood streets.  Concerns that transit/HOV lanes will be underutilized.                                                                                                      | Comment noted. Transit service is identified as part of the Frequent Transit Network along Kennedy Road for transit service up to every 15 minutes.                                                                                                                                              |
| YMCA Boulevard and<br>Highway 7       | The project team should consider having a dedicated side-running bus lane for local buses, GO bus and VIVA, given the fact that there are more than 10 buses passing though this section of Kennedy Road each hour during rush hours.                                  | This section of the corridor is also identified as part of the Region's Rapid Transit network. A dedicated rapidway in addition to Transit/HOV lanes are under study in this portion of the corridor.                                                                                            |
| Transit Operations along Kennedy Road | The project team should consider having a transit signal priority along every local, VIVA, and GO transit bus route. The bus should get absolute priority as soon at the pedestrian countdown signal is finished.                                                      | Comment noted.                                                                                                                                                                                                                                                                                   |
|                                       | Increase public transport to twice as often, and when the increased population comes it will make public transit the preferred way to get to the GO train or to the subway that is coming.                                                                             | Implementation of Transit/HOV lanes will support the Region's Frequent Transit Network to allow for increased transit service up to every 15 minutes.                                                                                                                                            |
| Cemeteries                            | The project team should consider not to widen this section of the road to six lanes, but to design a pedestrian-friendly environment to encourage more active transportation such as having bike share facilities and extend the bike lanes to the nearby high school. | Opportunities to minimize impacts to cemetery lands are under consideration. Not providing additional lanes for Transit/HOV in this section will create a discontinuity in the network. The need to expand this section of Kennedy Road for Transit/HOV lanes has been identified in the YR-TMP. |