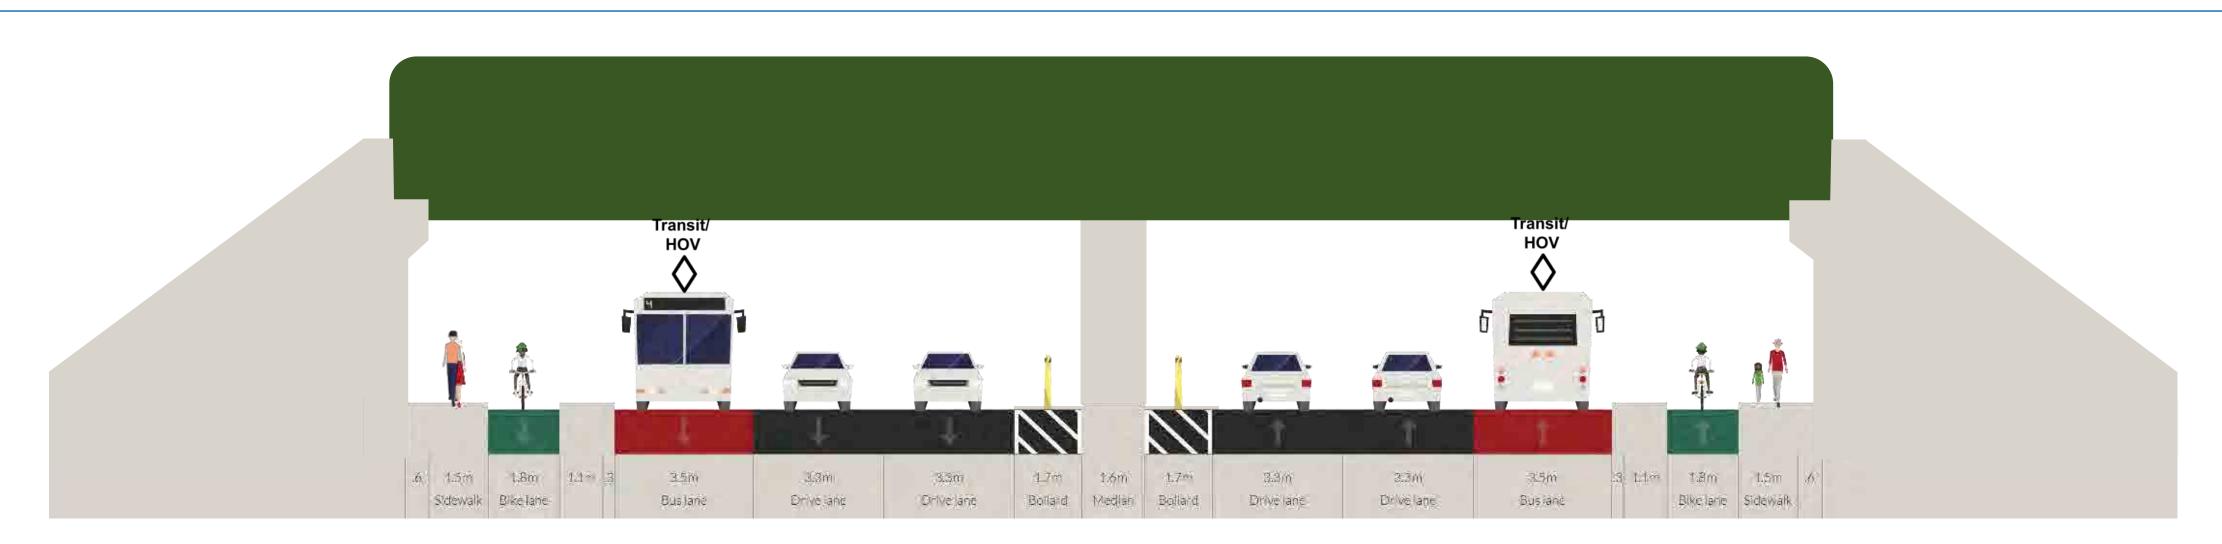

Each Open House included the following information:

- 40 display boards, including:
  - Overview of the study corridor and study objectives
  - Summary of the study process
  - Planning policy in the provincial, regional, and municipal context
  - Existing land uses and proposed development within the study area
  - Summary of consultation activities and feedback received to date
  - Existing traffic, transit, cycling and pedestrians conditions and opportunities
  - o Physical and environmental features and constraints along the study corridor
  - Summary of problems and opportunities
  - Summary of alternative solutions considered and the preferred solution identified in York Region's Transportation Master Plan (YR-TMP)
  - Alternative design concepts for typical 43m and 36m cross-sections (including a dot exercise for attendees to indicate their preference)
  - Alternative design concepts (cross-sections) for the following physical constraints (including a dot exercise for attendees to indicate their preference):
    - Stouffville GO Rail Crossing North of Clayton Drive
    - Hagerman Cemeteries

- Miller Avenue Extension
- CN Rail Overpass
- Highway 407 ETR interchange
- VIVA Rapidway
- Rouge River Crossing
- Stouffville GO Rail Crossing North of Austin Drive
- St. Philips and Bethesda Cemeteries
- Evaluation criteria
- Schedule and Next Steps
- Roll plans showing existing conditions (aerial photographs and existing property lines) for the full corridor divided into segments on tables
  - Members of the public were encouraged to write their comments and/or concerns on the plans directly or on post-it notes
- A looping video presentation of the display boards
- Hard copies of the Survey/Comment Form
- Interactive activities where participants could build their preferred cross-section for the Kennedy Road corridor