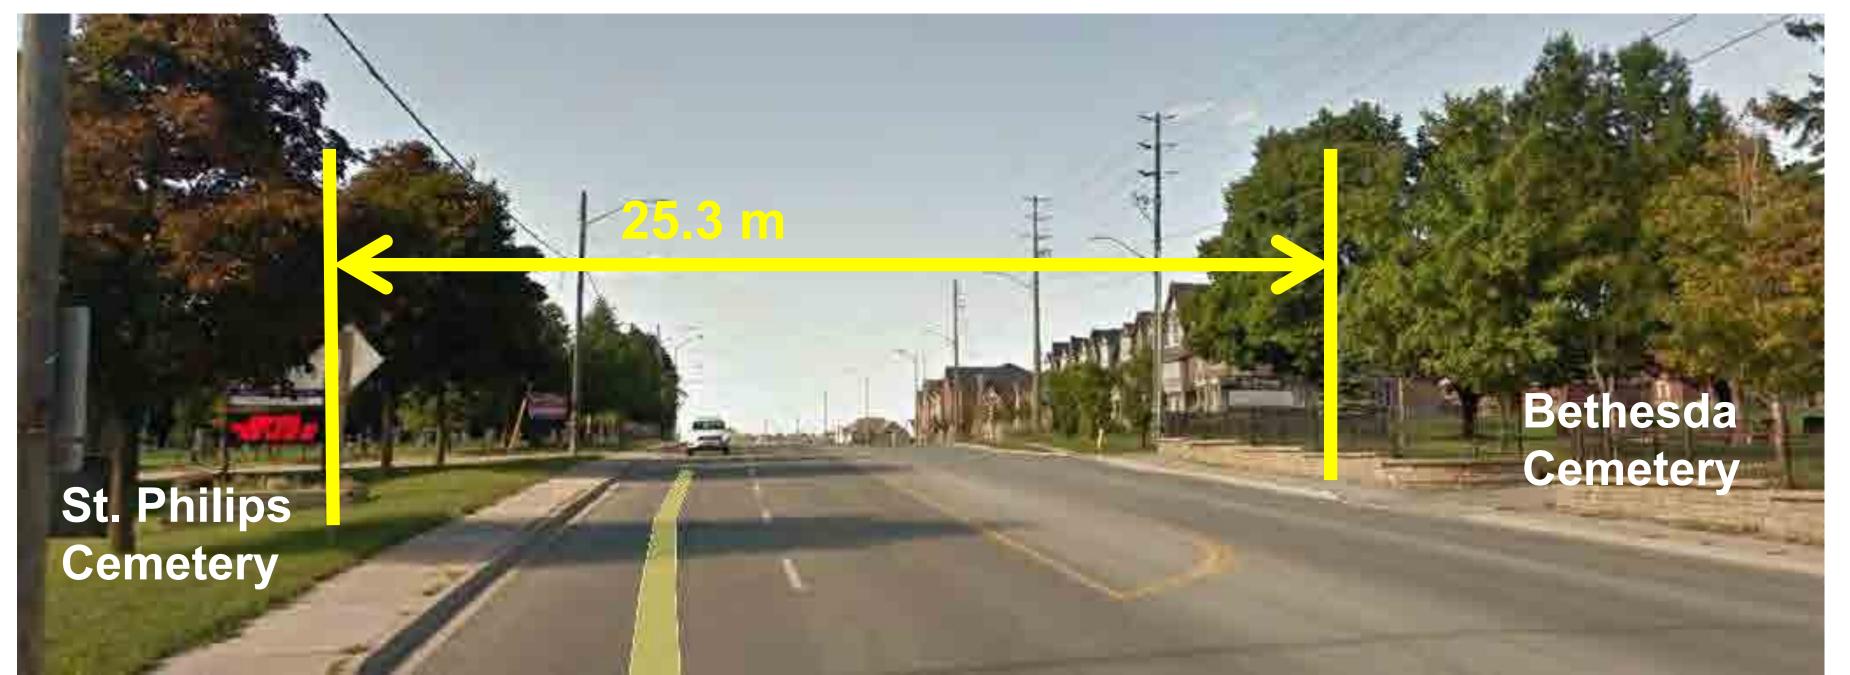

- General agreement with the preferred solution and consensus that a regional solution must be implemented to address increasing issues with traffic congestion;
- Concerns regarding noise as a result of the preferred solution;
- Local businesses and residents concerned with left-turn access if a landscaped median is implemented;
- General agreement to not impact cemeteries but prefer cycling facilities on both sides;
- Support for improvements at both Stouffville GO Rail Crossings;
- Support for continuous separated cycle tracks; and,
- Concerns about construction phasing and accuracy of timing.

| Topic                   | Comments and Questions                                                                                         | Response                                                                                                                                                                                                                                                                                                                                                               |
|-------------------------|----------------------------------------------------------------------------------------------------------------|------------------------------------------------------------------------------------------------------------------------------------------------------------------------------------------------------------------------------------------------------------------------------------------------------------------------------------------------------------------------|
|                         |                                                                                                                | the proposed recommendations and potential mitigation measures will be identified.                                                                                                                                                                                                                                                                                     |
|                         |                                                                                                                | A Drainage and Storm Water Management Study will be undertaken to inform the recommended design and will be reviewed by the respective regulatory agencies, including the Ministry of the Environment and Climate Change and the Toronto and Region Conservation Authority. Low Impact Development Treatments will be considered to mitigate increased pavement areas. |
|                         | Kennedy Road was repaved in Fall 2017, however noise concerns still exist following repaving and construction. | This segment of Kennedy Road underwent a micro-surfacing treatment last year.                                                                                                                                                                                                                                                                                          |
|                         |                                                                                                                | Micro-surfacing is a pavement preservation technique to extend service life of pavement. The road can feel rougher and noisier after the treatment is applied. Over time, the road will become smoother and less noisy as vehicles drive over the road and knead the granular material into the asphalt.                                                               |
| Cemeteries              | Preference to not impact cemeteries.                                                                           | Comment noted.                                                                                                                                                                                                                                                                                                                                                         |
|                         | Preference to have cycling facilities on both sides at the cemetery locations.                                 | Comment noted.                                                                                                                                                                                                                                                                                                                                                         |
| Property<br>Acquisition | Property acquisition concerns along Kennedy Road south of 14 <sup>th</sup> Avenue to Lee Avenue.               | The corridor is being widened with a best fit approach to minimize the amount of property that will be required for acquisition. A property impact plan will be developed as part of Phase 4 of the study and at that time, impacted property owners will have an opportunity to meet with project staff regarding the property acquisition process.                   |

| Topic Comments and Question           |                                                                                                                                                                     | Responses                                                                                                                                                                                          |  |  |
|---------------------------------------|---------------------------------------------------------------------------------------------------------------------------------------------------------------------|----------------------------------------------------------------------------------------------------------------------------------------------------------------------------------------------------|--|--|
| Kennedy Road<br>between<br>YMCA       | This segment should be expanded to 8 lanes.                                                                                                                         | Comment noted.                                                                                                                                                                                     |  |  |
| Boulevard and<br>Highway 7            | Pedestrians should be prioritized for this segment.                                                                                                                 | Comment noted.                                                                                                                                                                                     |  |  |
|                                       | Propose to change landscaped median to emergency vehicle access and additional lane during the peak hours (i.e. Southbound for AM peak and Northbound for PM peak). | Comment noted.                                                                                                                                                                                     |  |  |
| Cemeteries                            | Preference to keep sidewalk and cycle track on both sides.                                                                                                          | Comment noted.                                                                                                                                                                                     |  |  |
|                                       | Suggestion to have wider path on either side with lower speed limit for vehicles.                                                                                   | Comment noted.                                                                                                                                                                                     |  |  |
|                                       | Inquiry on whether the cemetery can be relocated further back from the right-of-way.                                                                                | The intent is to minimize impacts to cemetery lands, however the feasibility to relocate existing plots is to be reviewed and confirmed.                                                           |  |  |
|                                       | Inquiry on whether it is possible to keep unilateral cycle track and sidewalk at cemetery locations                                                                 | Comment noted and will be considered if feasible.                                                                                                                                                  |  |  |
| Evaluation<br>Criteria                | There should be an emphasis on pedestrians.                                                                                                                         | Comment noted.                                                                                                                                                                                     |  |  |
|                                       | Cost efficiency should be a priority.                                                                                                                               | Comment noted.                                                                                                                                                                                     |  |  |
| Developments<br>along Kennedy<br>Road | The school on the north-west quadrant of Kennedy Road at 16 <sup>th</sup> Avenue is undergoing expansion.                                                           | The project team and York Region staff will coordinate with the property owners at this location to ensure that the proposed expansion is compliant with the City's development approvals process. |  |  |
| Construction<br>Phasing               | Concern that 2023 is too late to start widening.                                                                                                                    | Comment noted.                                                                                                                                                                                     |  |  |
|                                       | Concern that segments with most congestion are not the highest priority.                                                                                            | Comment noted.                                                                                                                                                                                     |  |  |

| Topic                                 | Comments and Questions                                                                                                                                                                                                                                                 | Responses                                                                                                                                                                                                                                                                                        |
|---------------------------------------|------------------------------------------------------------------------------------------------------------------------------------------------------------------------------------------------------------------------------------------------------------------------|--------------------------------------------------------------------------------------------------------------------------------------------------------------------------------------------------------------------------------------------------------------------------------------------------|
| Noise, Vibration, and Air Quality     | Concerns about noise level impacting residents along Kennedy Road.                                                                                                                                                                                                     | A noise impact assessment is being completed as part of the Kennedy Road EA study and will assess potential areas of concern in accordance with York Region's Traffic Noise Mitigation Policy.                                                                                                   |
| Transit / HOV Lanes                   | Concern that Transit/HOV lanes will be inconvenient for residents to turn in/out of neighborhood streets.  Concerns that transit/HOV lanes will be underutilized.                                                                                                      | Comment noted. Transit service is identified as part of the Frequent Transit Network along Kennedy Road for transit service up to every 15 minutes.                                                                                                                                              |
| YMCA Boulevard and<br>Highway 7       | The project team should consider having a dedicated side-running bus lane for local buses, GO bus and VIVA, given the fact that there are more than 10 buses passing though this section of Kennedy Road each hour during rush hours.                                  | This section of the corridor is also identified as part of the Region's Rapid Transit network. A dedicated rapidway in addition to Transit/HOV lanes are under study in this portion of the corridor.                                                                                            |
| Transit Operations along Kennedy Road | The project team should consider having a transit signal priority along every local, VIVA, and GO transit bus route. The bus should get absolute priority as soon at the pedestrian countdown signal is finished.                                                      | Comment noted.                                                                                                                                                                                                                                                                                   |
|                                       | Increase public transport to twice as often, and when the increased population comes it will make public transit the preferred way to get to the GO train or to the subway that is coming.                                                                             | Implementation of Transit/HOV lanes will support the Region's Frequent Transit Network to allow for increased transit service up to every 15 minutes.                                                                                                                                            |
| Cemeteries                            | The project team should consider not to widen this section of the road to six lanes, but to design a pedestrian-friendly environment to encourage more active transportation such as having bike share facilities and extend the bike lanes to the nearby high school. | Opportunities to minimize impacts to cemetery lands are under consideration. Not providing additional lanes for Transit/HOV in this section will create a discontinuity in the network. The need to expand this section of Kennedy Road for Transit/HOV lanes has been identified in the YR-TMP. |