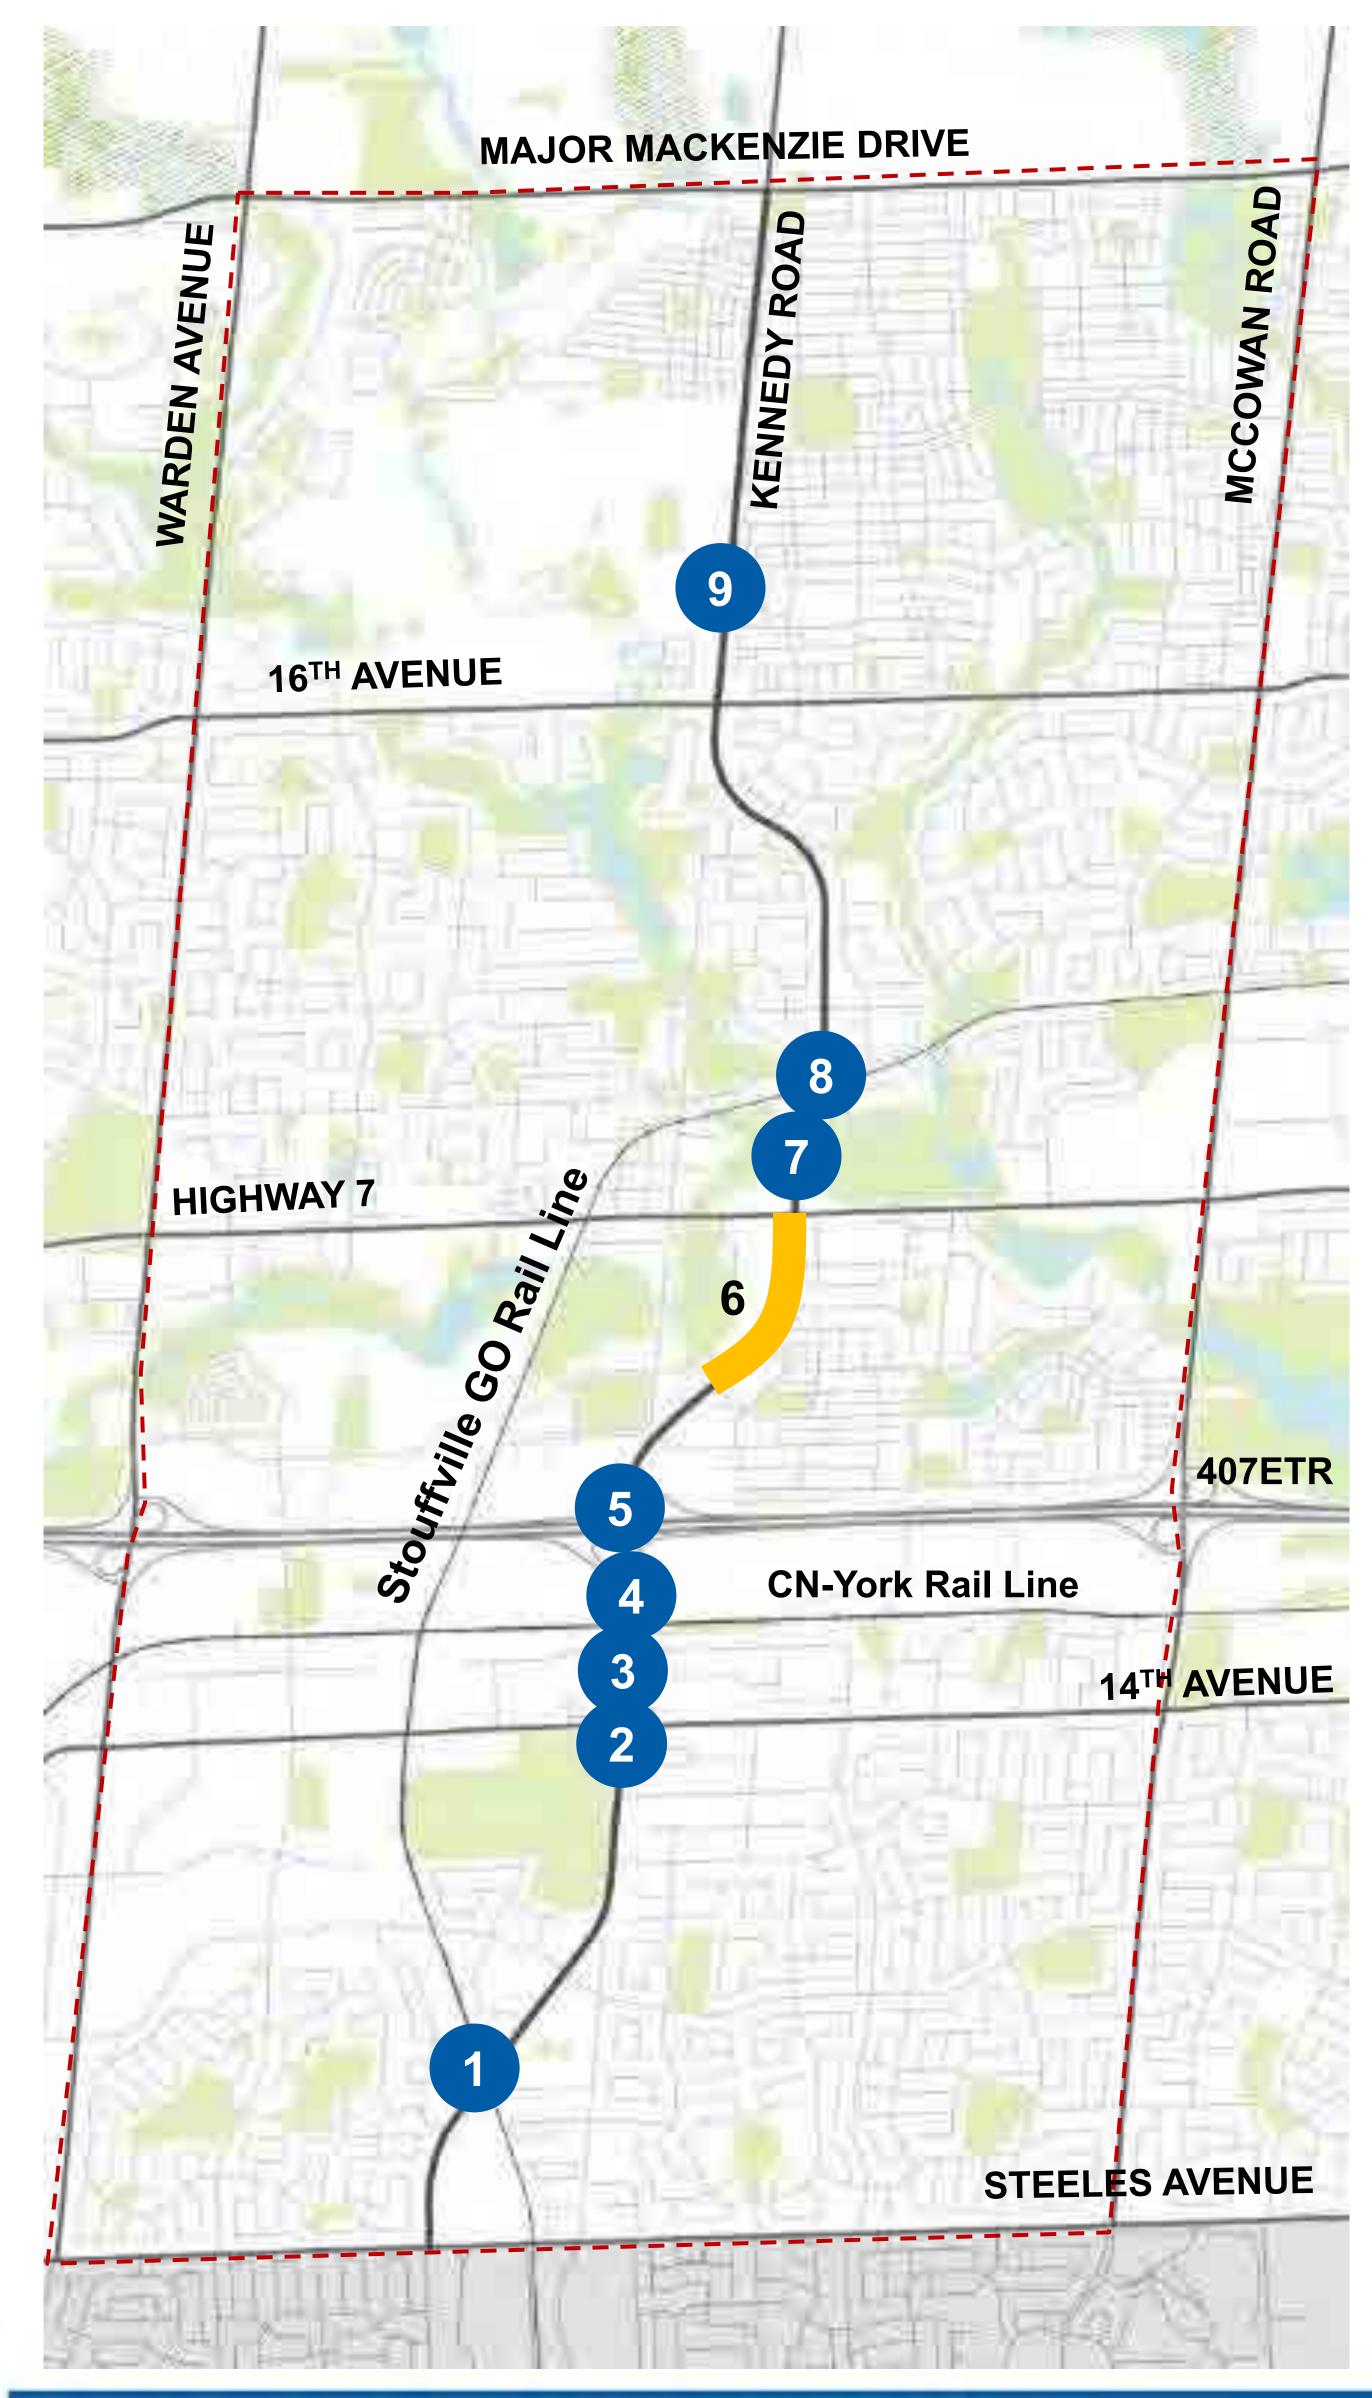

Each Open House included the following information:

- 40 display boards, including:
  - Overview of the study corridor and study objectives
  - Summary of the study process
  - Planning policy in the provincial, regional, and municipal context
  - Existing land uses and proposed development within the study area
  - Summary of consultation activities and feedback received to date
  - Existing traffic, transit, cycling and pedestrians conditions and opportunities
  - o Physical and environmental features and constraints along the study corridor
  - Summary of problems and opportunities
  - Summary of alternative solutions considered and the preferred solution identified in York Region's Transportation Master Plan (YR-TMP)
  - Alternative design concepts for typical 43m and 36m cross-sections (including a dot exercise for attendees to indicate their preference)
  - Alternative design concepts (cross-sections) for the following physical constraints (including a dot exercise for attendees to indicate their preference):
    - Stouffville GO Rail Crossing North of Clayton Drive
    - Hagerman Cemeteries