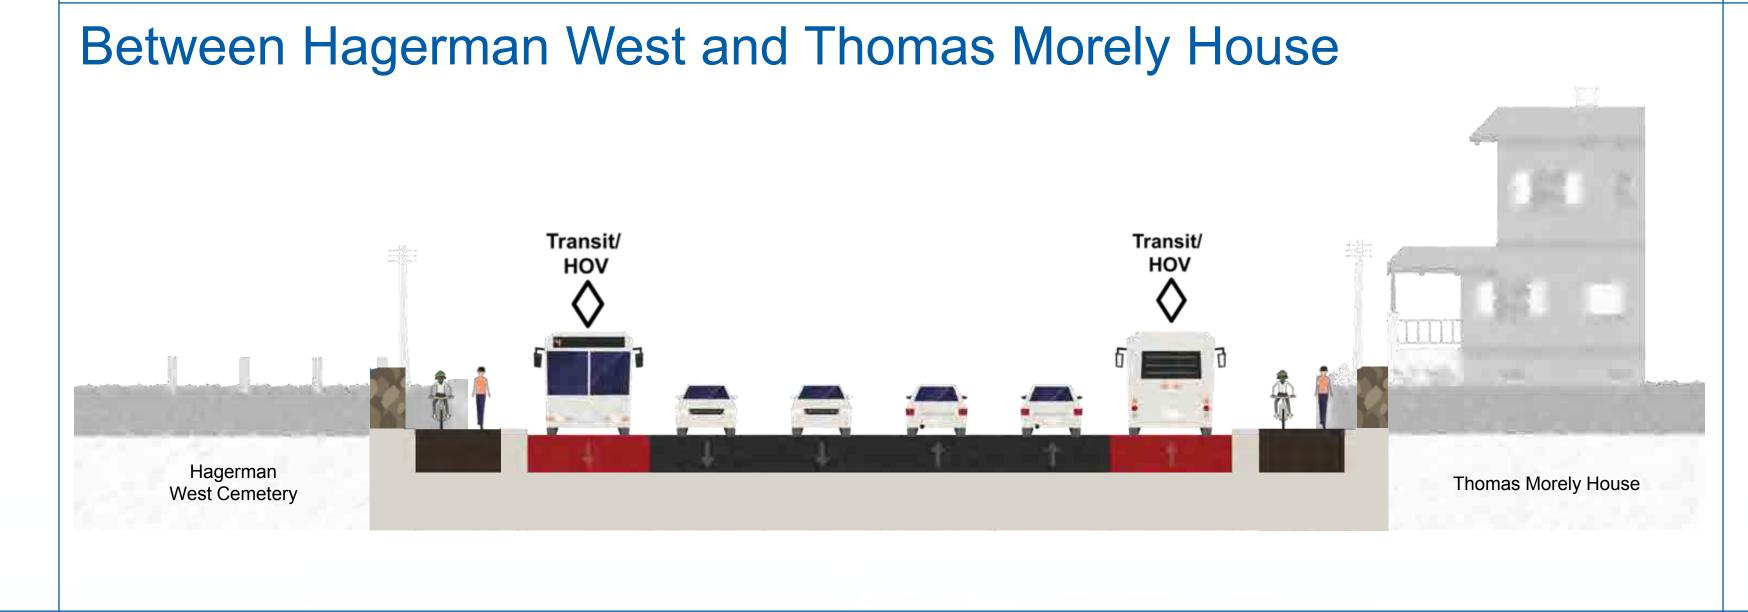

| Topic                   | Comments and Questions                                                                                         | Response                                                                                                                                                                                                                                                                                                                                                               |
|-------------------------|----------------------------------------------------------------------------------------------------------------|------------------------------------------------------------------------------------------------------------------------------------------------------------------------------------------------------------------------------------------------------------------------------------------------------------------------------------------------------------------------|
|                         |                                                                                                                | the proposed recommendations and potential mitigation measures will be identified.                                                                                                                                                                                                                                                                                     |
|                         |                                                                                                                | A Drainage and Storm Water Management Study will be undertaken to inform the recommended design and will be reviewed by the respective regulatory agencies, including the Ministry of the Environment and Climate Change and the Toronto and Region Conservation Authority. Low Impact Development Treatments will be considered to mitigate increased pavement areas. |
|                         | Kennedy Road was repaved in Fall 2017, however noise concerns still exist following repaving and construction. | This segment of Kennedy Road underwent a micro-surfacing treatment last year.                                                                                                                                                                                                                                                                                          |
|                         |                                                                                                                | Micro-surfacing is a pavement preservation technique to extend service life of pavement. The road can feel rougher and noisier after the treatment is applied. Over time, the road will become smoother and less noisy as vehicles drive over the road and knead the granular material into the asphalt.                                                               |
| Cemeteries              | Preference to not impact cemeteries.                                                                           | Comment noted.                                                                                                                                                                                                                                                                                                                                                         |
|                         | Preference to have cycling facilities on both sides at the cemetery locations.                                 | Comment noted.                                                                                                                                                                                                                                                                                                                                                         |
| Property<br>Acquisition | Property acquisition concerns along Kennedy Road south of 14 <sup>th</sup> Avenue to Lee Avenue.               | The corridor is being widened with a best fit approach to minimize the amount of property that will be required for acquisition. A property impact plan will be developed as part of Phase 4 of the study and at that time, impacted property owners will have an opportunity to meet with project staff regarding the property acquisition process.                   |

| Topic Comments and Question           |                                                                                                                                                                     | Responses                                                                                                                                                                                          |  |  |
|---------------------------------------|---------------------------------------------------------------------------------------------------------------------------------------------------------------------|----------------------------------------------------------------------------------------------------------------------------------------------------------------------------------------------------|--|--|
| Kennedy Road<br>between<br>YMCA       | This segment should be expanded to 8 lanes.                                                                                                                         | Comment noted.                                                                                                                                                                                     |  |  |
| Boulevard and<br>Highway 7            | Pedestrians should be prioritized for this segment.                                                                                                                 | Comment noted.                                                                                                                                                                                     |  |  |
|                                       | Propose to change landscaped median to emergency vehicle access and additional lane during the peak hours (i.e. Southbound for AM peak and Northbound for PM peak). | Comment noted.                                                                                                                                                                                     |  |  |
| Cemeteries                            | Preference to keep sidewalk and cycle track on both sides.                                                                                                          | Comment noted.                                                                                                                                                                                     |  |  |
|                                       | Suggestion to have wider path on either side with lower speed limit for vehicles.                                                                                   | Comment noted.                                                                                                                                                                                     |  |  |
|                                       | Inquiry on whether the cemetery can be relocated further back from the right-of-way.                                                                                | The intent is to minimize impacts to cemetery lands, however the feasibility to relocate existing plots is to be reviewed and confirmed.                                                           |  |  |
|                                       | Inquiry on whether it is possible to keep unilateral cycle track and sidewalk at cemetery locations                                                                 | Comment noted and will be considered if feasible.                                                                                                                                                  |  |  |
| Evaluation<br>Criteria                | There should be an emphasis on pedestrians.                                                                                                                         | Comment noted.                                                                                                                                                                                     |  |  |
|                                       | Cost efficiency should be a priority.                                                                                                                               | Comment noted.                                                                                                                                                                                     |  |  |
| Developments<br>along Kennedy<br>Road | The school on the north-west quadrant of Kennedy Road at 16 <sup>th</sup> Avenue is undergoing expansion.                                                           | The project team and York Region staff will coordinate with the property owners at this location to ensure that the proposed expansion is compliant with the City's development approvals process. |  |  |
| Construction<br>Phasing               | Concern that 2023 is too late to start widening.                                                                                                                    | Comment noted.                                                                                                                                                                                     |  |  |
|                                       | Concern that segments with most congestion are not the highest priority.                                                                                            | Comment noted.                                                                                                                                                                                     |  |  |