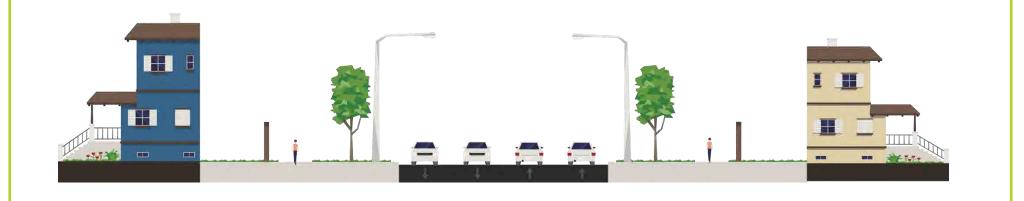

Each Open House included the following information:

- 40 display boards, including:
  - Overview of the study corridor and study objectives
  - Summary of the study process
  - Planning policy in the provincial, regional, and municipal context
  - Existing land uses and proposed development within the study area
  - Summary of consultation activities and feedback received to date
  - Existing traffic, transit, cycling and pedestrians conditions and opportunities
  - o Physical and environmental features and constraints along the study corridor
  - Summary of problems and opportunities
  - Summary of alternative solutions considered and the preferred solution identified in York Region's Transportation Master Plan (YR-TMP)
  - Alternative design concepts for typical 43m and 36m cross-sections (including a dot exercise for attendees to indicate their preference)
  - Alternative design concepts (cross-sections) for the following physical constraints (including a dot exercise for attendees to indicate their preference):
    - Stouffville GO Rail Crossing North of Clayton Drive
    - Hagerman Cemeteries

- Miller Avenue Extension
- CN Rail Overpass
- Highway 407 ETR interchange
- VIVA Rapidway
- Rouge River Crossing
- Stouffville GO Rail Crossing North of Austin Drive
- St. Philips and Bethesda Cemeteries
- Evaluation criteria
- Schedule and Next Steps
- Roll plans showing existing conditions (aerial photographs and existing property lines) for the full corridor divided into segments on tables
  - Members of the public were encouraged to write their comments and/or concerns on the plans directly or on post-it notes
- A looping video presentation of the display boards
- Hard copies of the Survey/Comment Form
- Interactive activities where participants could build their preferred cross-section for the Kennedy Road corridor