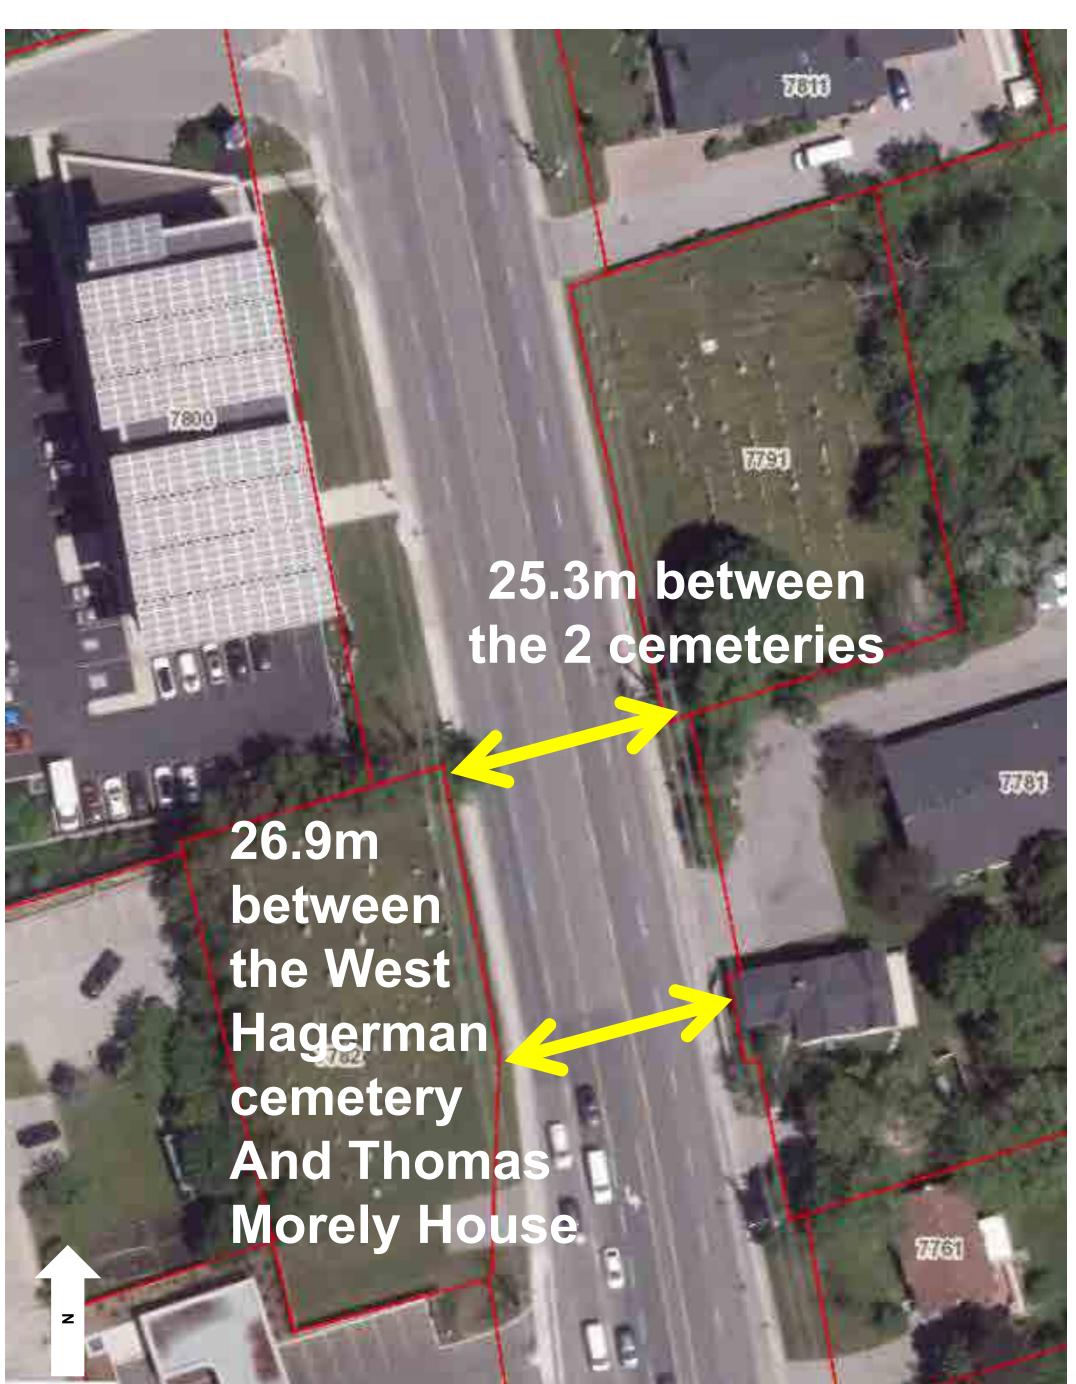

- General agreement with the preferred solution and consensus that a regional solution must be implemented to address increasing issues with traffic congestion;
- Concerns regarding noise as a result of the preferred solution;
- Local businesses and residents concerned with left-turn access if a landscaped median is implemented;
- General agreement to not impact cemeteries but prefer cycling facilities on both sides;
- Support for improvements at both Stouffville GO Rail Crossings;
- Support for continuous separated cycle tracks; and,
- Concerns about construction phasing and accuracy of timing.

| Topic                   | Comments and Questions                                                                                         | Response                                                                                                                                                                                                                                                                                                                                                               |
|-------------------------|----------------------------------------------------------------------------------------------------------------|------------------------------------------------------------------------------------------------------------------------------------------------------------------------------------------------------------------------------------------------------------------------------------------------------------------------------------------------------------------------|
|                         |                                                                                                                | the proposed recommendations and potential mitigation measures will be identified.                                                                                                                                                                                                                                                                                     |
|                         |                                                                                                                | A Drainage and Storm Water Management Study will be undertaken to inform the recommended design and will be reviewed by the respective regulatory agencies, including the Ministry of the Environment and Climate Change and the Toronto and Region Conservation Authority. Low Impact Development Treatments will be considered to mitigate increased pavement areas. |
|                         | Kennedy Road was repaved in Fall 2017, however noise concerns still exist following repaving and construction. | This segment of Kennedy Road underwent a micro-surfacing treatment last year.                                                                                                                                                                                                                                                                                          |
|                         |                                                                                                                | Micro-surfacing is a pavement preservation technique to extend service life of pavement. The road can feel rougher and noisier after the treatment is applied. Over time, the road will become smoother and less noisy as vehicles drive over the road and knead the granular material into the asphalt.                                                               |
| Cemeteries              | Preference to not impact cemeteries.                                                                           | Comment noted.                                                                                                                                                                                                                                                                                                                                                         |
|                         | Preference to have cycling facilities on both sides at the cemetery locations.                                 | Comment noted.                                                                                                                                                                                                                                                                                                                                                         |
| Property<br>Acquisition | Property acquisition concerns along Kennedy Road south of 14 <sup>th</sup> Avenue to Lee Avenue.               | The corridor is being widened with a best fit approach to minimize the amount of property that will be required for acquisition. A property impact plan will be developed as part of Phase 4 of the study and at that time, impacted property owners will have an opportunity to meet with project staff regarding the property acquisition process.                   |

| Topic Comments and Question           |                                                                                                                                                                     | Responses                                                                                                                                                                                          |  |  |
|---------------------------------------|---------------------------------------------------------------------------------------------------------------------------------------------------------------------|----------------------------------------------------------------------------------------------------------------------------------------------------------------------------------------------------|--|--|
| Kennedy Road<br>between<br>YMCA       | This segment should be expanded to 8 lanes.                                                                                                                         | Comment noted.                                                                                                                                                                                     |  |  |
| Boulevard and<br>Highway 7            | Pedestrians should be prioritized for this segment.                                                                                                                 | Comment noted.                                                                                                                                                                                     |  |  |
|                                       | Propose to change landscaped median to emergency vehicle access and additional lane during the peak hours (i.e. Southbound for AM peak and Northbound for PM peak). | Comment noted.                                                                                                                                                                                     |  |  |
| Cemeteries                            | Preference to keep sidewalk and cycle track on both sides.                                                                                                          | Comment noted.                                                                                                                                                                                     |  |  |
|                                       | Suggestion to have wider path on either side with lower speed limit for vehicles.                                                                                   | Comment noted.                                                                                                                                                                                     |  |  |
|                                       | Inquiry on whether the cemetery can be relocated further back from the right-of-way.                                                                                | The intent is to minimize impacts to cemetery lands, however the feasibility to relocate existing plots is to be reviewed and confirmed.                                                           |  |  |
|                                       | Inquiry on whether it is possible to keep unilateral cycle track and sidewalk at cemetery locations                                                                 | Comment noted and will be considered if feasible.                                                                                                                                                  |  |  |
| Evaluation<br>Criteria                | There should be an emphasis on pedestrians.                                                                                                                         | Comment noted.                                                                                                                                                                                     |  |  |
|                                       | Cost efficiency should be a priority.                                                                                                                               | Comment noted.                                                                                                                                                                                     |  |  |
| Developments<br>along Kennedy<br>Road | The school on the north-west quadrant of Kennedy Road at 16 <sup>th</sup> Avenue is undergoing expansion.                                                           | The project team and York Region staff will coordinate with the property owners at this location to ensure that the proposed expansion is compliant with the City's development approvals process. |  |  |
| Construction<br>Phasing               | Concern that 2023 is too late to start widening.                                                                                                                    | Comment noted.                                                                                                                                                                                     |  |  |
|                                       | Concern that segments with most congestion are not the highest priority.                                                                                            | Comment noted.                                                                                                                                                                                     |  |  |

| Topic                                 | Comments and Questions                                                                                                                                                                                                                                                 | Responses                                                                                                                                                                                                                                                                                        |
|---------------------------------------|------------------------------------------------------------------------------------------------------------------------------------------------------------------------------------------------------------------------------------------------------------------------|--------------------------------------------------------------------------------------------------------------------------------------------------------------------------------------------------------------------------------------------------------------------------------------------------|
| Noise, Vibration, and Air Quality     | Concerns about noise level impacting residents along Kennedy Road.                                                                                                                                                                                                     | A noise impact assessment is being completed as part of the Kennedy Road EA study and will assess potential areas of concern in accordance with York Region's Traffic Noise Mitigation Policy.                                                                                                   |
| Transit / HOV Lanes                   | Concern that Transit/HOV lanes will be inconvenient for residents to turn in/out of neighborhood streets.  Concerns that transit/HOV lanes will be underutilized.                                                                                                      | Comment noted. Transit service is identified as part of the Frequent Transit Network along Kennedy Road for transit service up to every 15 minutes.                                                                                                                                              |
| YMCA Boulevard and<br>Highway 7       | The project team should consider having a dedicated side-running bus lane for local buses, GO bus and VIVA, given the fact that there are more than 10 buses passing though this section of Kennedy Road each hour during rush hours.                                  | This section of the corridor is also identified as part of the Region's Rapid Transit network. A dedicated rapidway in addition to Transit/HOV lanes are under study in this portion of the corridor.                                                                                            |
| Transit Operations along Kennedy Road | The project team should consider having a transit signal priority along every local, VIVA, and GO transit bus route. The bus should get absolute priority as soon at the pedestrian countdown signal is finished.                                                      | Comment noted.                                                                                                                                                                                                                                                                                   |
|                                       | Increase public transport to twice as often, and when the increased population comes it will make public transit the preferred way to get to the GO train or to the subway that is coming.                                                                             | Implementation of Transit/HOV lanes will support the Region's Frequent Transit Network to allow for increased transit service up to every 15 minutes.                                                                                                                                            |
| Cemeteries                            | The project team should consider not to widen this section of the road to six lanes, but to design a pedestrian-friendly environment to encourage more active transportation such as having bike share facilities and extend the bike lanes to the nearby high school. | Opportunities to minimize impacts to cemetery lands are under consideration. Not providing additional lanes for Transit/HOV in this section will create a discontinuity in the network. The need to expand this section of Kennedy Road for Transit/HOV lanes has been identified in the YR-TMP. |