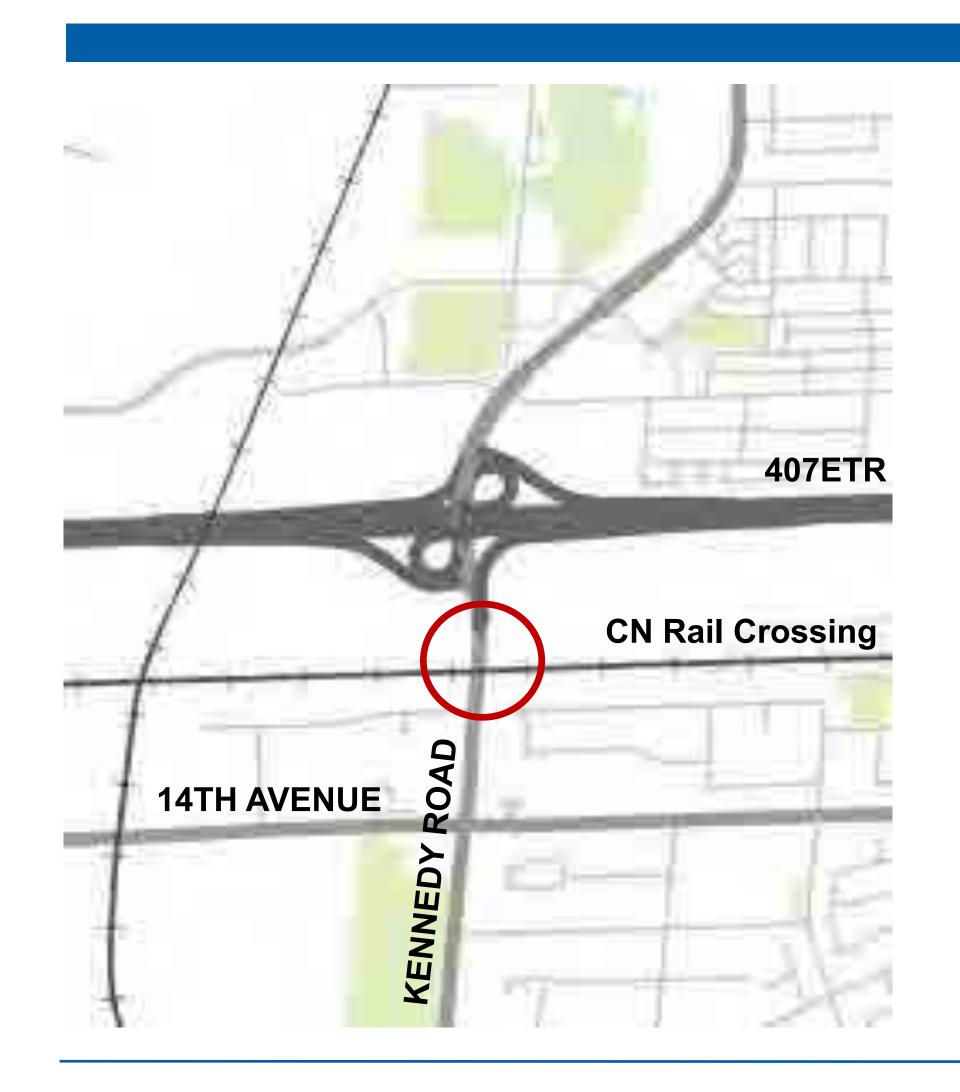

Each Open House included the following information:

- 40 display boards, including:
  - Overview of the study corridor and study objectives
  - Summary of the study process
  - Planning policy in the provincial, regional, and municipal context
  - Existing land uses and proposed development within the study area
  - Summary of consultation activities and feedback received to date
  - Existing traffic, transit, cycling and pedestrians conditions and opportunities
  - o Physical and environmental features and constraints along the study corridor
  - Summary of problems and opportunities
  - Summary of alternative solutions considered and the preferred solution identified in York Region's Transportation Master Plan (YR-TMP)
  - Alternative design concepts for typical 43m and 36m cross-sections (including a dot exercise for attendees to indicate their preference)
  - Alternative design concepts (cross-sections) for the following physical constraints (including a dot exercise for attendees to indicate their preference):
    - Stouffville GO Rail Crossing North of Clayton Drive
    - Hagerman Cemeteries

- Miller Avenue Extension
- CN Rail Overpass
- Highway 407 ETR interchange
- VIVA Rapidway
- Rouge River Crossing
- Stouffville GO Rail Crossing North of Austin Drive
- St. Philips and Bethesda Cemeteries
- Evaluation criteria
- Schedule and Next Steps
- Roll plans showing existing conditions (aerial photographs and existing property lines) for the full corridor divided into segments on tables
  - Members of the public were encouraged to write their comments and/or concerns on the plans directly or on post-it notes
- A looping video presentation of the display boards
- Hard copies of the Survey/Comment Form
- Interactive activities where participants could build their preferred cross-section for the Kennedy Road corridor