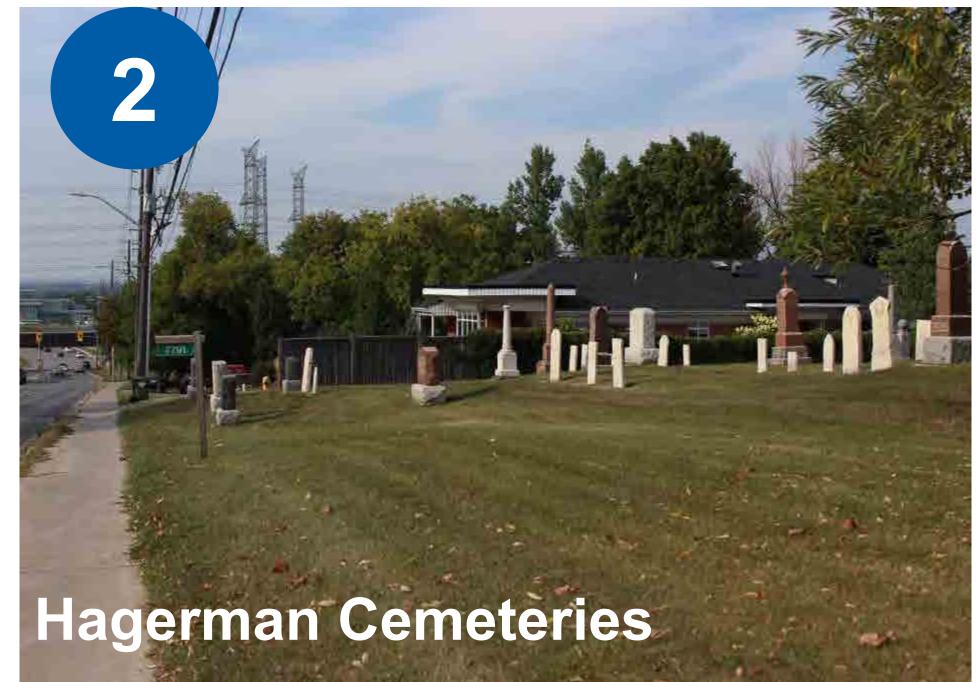

- Miller Avenue Extension
- CN Rail Overpass
- Highway 407 ETR interchange
- VIVA Rapidway
- Rouge River Crossing
- Stouffville GO Rail Crossing North of Austin Drive
- St. Philips and Bethesda Cemeteries
- Evaluation criteria
- Schedule and Next Steps
- Roll plans showing existing conditions (aerial photographs and existing property lines) for the full corridor divided into segments on tables
  - Members of the public were encouraged to write their comments and/or concerns on the plans directly or on post-it notes
- A looping video presentation of the display boards
- Hard copies of the Survey/Comment Form
- Interactive activities where participants could build their preferred cross-section for the Kennedy Road corridor