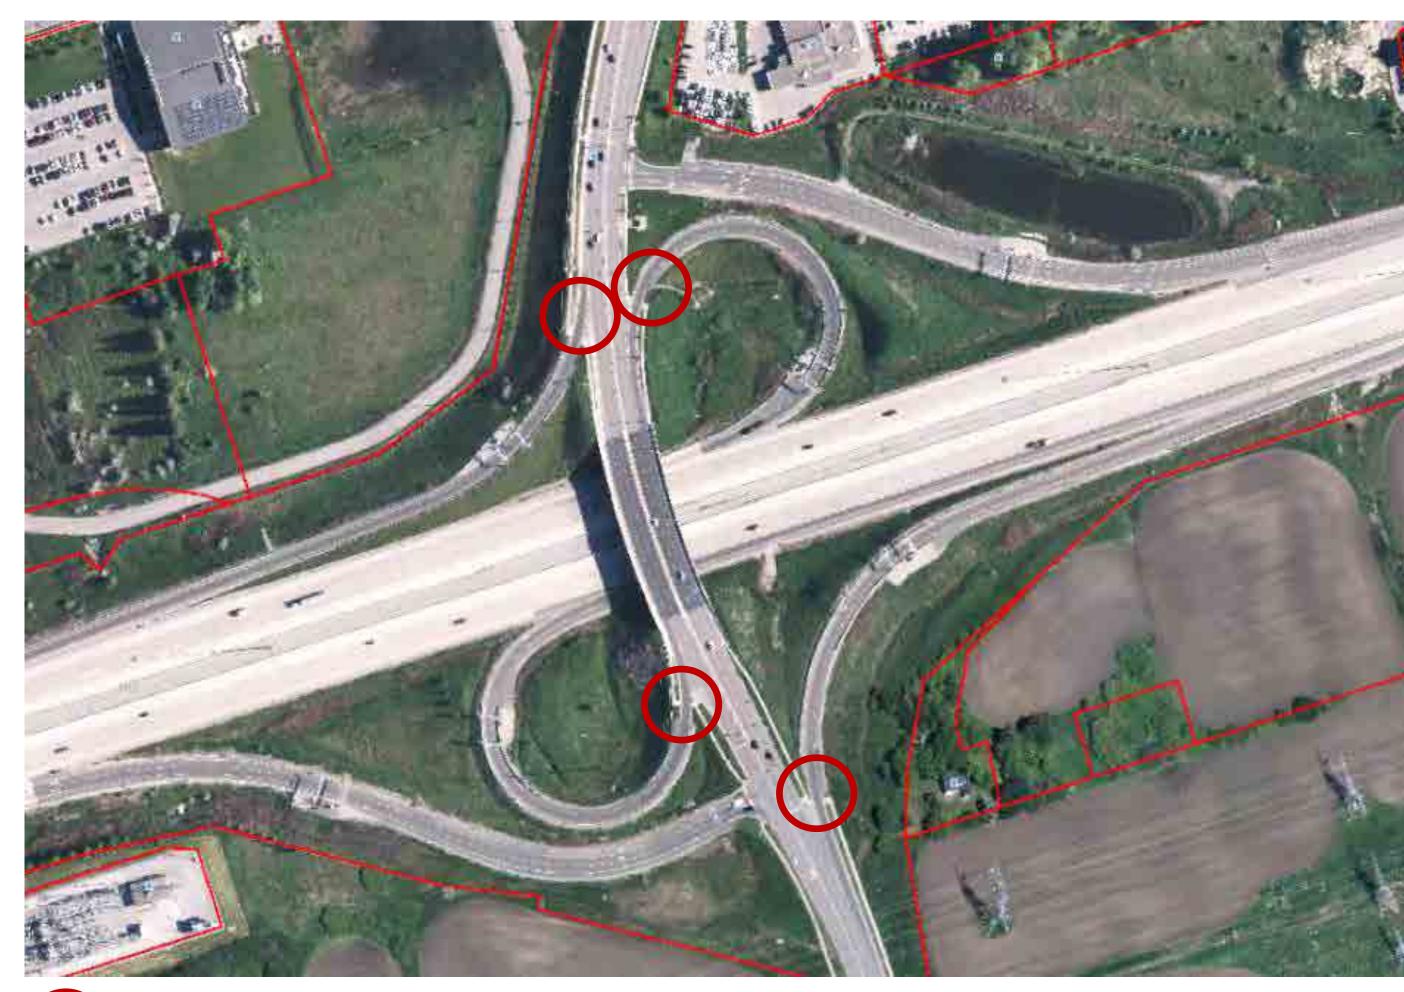

Each Open House included the following information:

- 40 display boards, including:
  - Overview of the study corridor and study objectives
  - Summary of the study process
  - Planning policy in the provincial, regional, and municipal context
  - Existing land uses and proposed development within the study area
  - Summary of consultation activities and feedback received to date
  - Existing traffic, transit, cycling and pedestrians conditions and opportunities
  - o Physical and environmental features and constraints along the study corridor
  - Summary of problems and opportunities
  - Summary of alternative solutions considered and the preferred solution identified in York Region's Transportation Master Plan (YR-TMP)
  - Alternative design concepts for typical 43m and 36m cross-sections (including a dot exercise for attendees to indicate their preference)
  - Alternative design concepts (cross-sections) for the following physical constraints (including a dot exercise for attendees to indicate their preference):
    - Stouffville GO Rail Crossing North of Clayton Drive
    - Hagerman Cemeteries

- Miller Avenue Extension
- CN Rail Overpass
- Highway 407 ETR interchange
- VIVA Rapidway
- Rouge River Crossing
- Stouffville GO Rail Crossing North of Austin Drive
- St. Philips and Bethesda Cemeteries
- Evaluation criteria
- Schedule and Next Steps
- Roll plans showing existing conditions (aerial photographs and existing property lines) for the full corridor divided into segments on tables
  - Members of the public were encouraged to write their comments and/or concerns on the plans directly or on post-it notes
- A looping video presentation of the display boards
- Hard copies of the Survey/Comment Form
- Interactive activities where participants could build their preferred cross-section for the Kennedy Road corridor