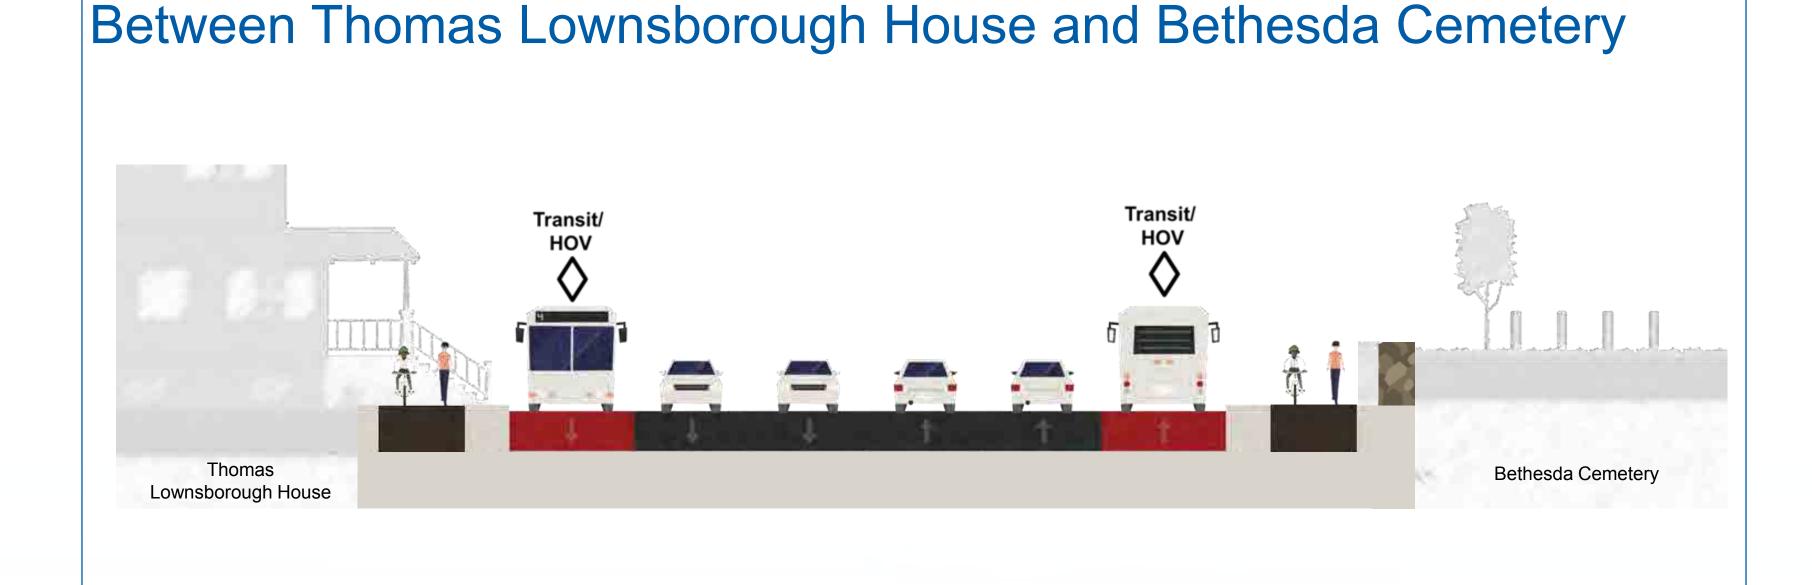

- General agreement with the preferred solution and consensus that a regional solution must be implemented to address increasing issues with traffic congestion;
- Concerns regarding noise as a result of the preferred solution;
- Local businesses and residents concerned with left-turn access if a landscaped median is implemented;
- General agreement to not impact cemeteries but prefer cycling facilities on both sides;
- Support for improvements at both Stouffville GO Rail Crossings;
- Support for continuous separated cycle tracks; and,
- Concerns about construction phasing and accuracy of timing.

| Topic                   | Comments and Questions                                                                                         | Response                                                                                                                                                                                                                                                                                                                                                               |
|-------------------------|----------------------------------------------------------------------------------------------------------------|------------------------------------------------------------------------------------------------------------------------------------------------------------------------------------------------------------------------------------------------------------------------------------------------------------------------------------------------------------------------|
|                         |                                                                                                                | the proposed recommendations and potential mitigation measures will be identified.                                                                                                                                                                                                                                                                                     |
|                         |                                                                                                                | A Drainage and Storm Water Management Study will be undertaken to inform the recommended design and will be reviewed by the respective regulatory agencies, including the Ministry of the Environment and Climate Change and the Toronto and Region Conservation Authority. Low Impact Development Treatments will be considered to mitigate increased pavement areas. |
|                         | Kennedy Road was repaved in Fall 2017, however noise concerns still exist following repaving and construction. | This segment of Kennedy Road underwent a micro-surfacing treatment last year.                                                                                                                                                                                                                                                                                          |
|                         |                                                                                                                | Micro-surfacing is a pavement preservation technique to extend service life of pavement. The road can feel rougher and noisier after the treatment is applied. Over time, the road will become smoother and less noisy as vehicles drive over the road and knead the granular material into the asphalt.                                                               |
| Cemeteries              | Preference to not impact cemeteries.                                                                           | Comment noted.                                                                                                                                                                                                                                                                                                                                                         |
|                         | Preference to have cycling facilities on both sides at the cemetery locations.                                 | Comment noted.                                                                                                                                                                                                                                                                                                                                                         |
| Property<br>Acquisition | Property acquisition concerns along Kennedy Road south of 14 <sup>th</sup> Avenue to Lee Avenue.               | The corridor is being widened with a best fit approach to minimize the amount of property that will be required for acquisition. A property impact plan will be developed as part of Phase 4 of the study and at that time, impacted property owners will have an opportunity to meet with project staff regarding the property acquisition process.                   |

| Topic Comments and Question           |                                                                                                                                                                     | Responses                                                                                                                                                                                          |  |  |
|---------------------------------------|---------------------------------------------------------------------------------------------------------------------------------------------------------------------|----------------------------------------------------------------------------------------------------------------------------------------------------------------------------------------------------|--|--|
| Kennedy Road<br>between<br>YMCA       | This segment should be expanded to 8 lanes.                                                                                                                         | Comment noted.                                                                                                                                                                                     |  |  |
| Boulevard and<br>Highway 7            | Pedestrians should be prioritized for this segment.                                                                                                                 | Comment noted.                                                                                                                                                                                     |  |  |
|                                       | Propose to change landscaped median to emergency vehicle access and additional lane during the peak hours (i.e. Southbound for AM peak and Northbound for PM peak). | Comment noted.                                                                                                                                                                                     |  |  |
| Cemeteries                            | Preference to keep sidewalk and cycle track on both sides.                                                                                                          | Comment noted.                                                                                                                                                                                     |  |  |
|                                       | Suggestion to have wider path on either side with lower speed limit for vehicles.                                                                                   | Comment noted.                                                                                                                                                                                     |  |  |
|                                       | Inquiry on whether the cemetery can be relocated further back from the right-of-way.                                                                                | The intent is to minimize impacts to cemetery lands, however the feasibility to relocate existing plots is to be reviewed and confirmed.                                                           |  |  |
|                                       | Inquiry on whether it is possible to keep unilateral cycle track and sidewalk at cemetery locations                                                                 | Comment noted and will be considered if feasible.                                                                                                                                                  |  |  |
| Evaluation<br>Criteria                | There should be an emphasis on pedestrians.                                                                                                                         | Comment noted.                                                                                                                                                                                     |  |  |
|                                       | Cost efficiency should be a priority.                                                                                                                               | Comment noted.                                                                                                                                                                                     |  |  |
| Developments<br>along Kennedy<br>Road | The school on the north-west quadrant of Kennedy Road at 16 <sup>th</sup> Avenue is undergoing expansion.                                                           | The project team and York Region staff will coordinate with the property owners at this location to ensure that the proposed expansion is compliant with the City's development approvals process. |  |  |
| Construction<br>Phasing               | Concern that 2023 is too late to start widening.                                                                                                                    | Comment noted.                                                                                                                                                                                     |  |  |
|                                       | Concern that segments with most congestion are not the highest priority.                                                                                            | Comment noted.                                                                                                                                                                                     |  |  |