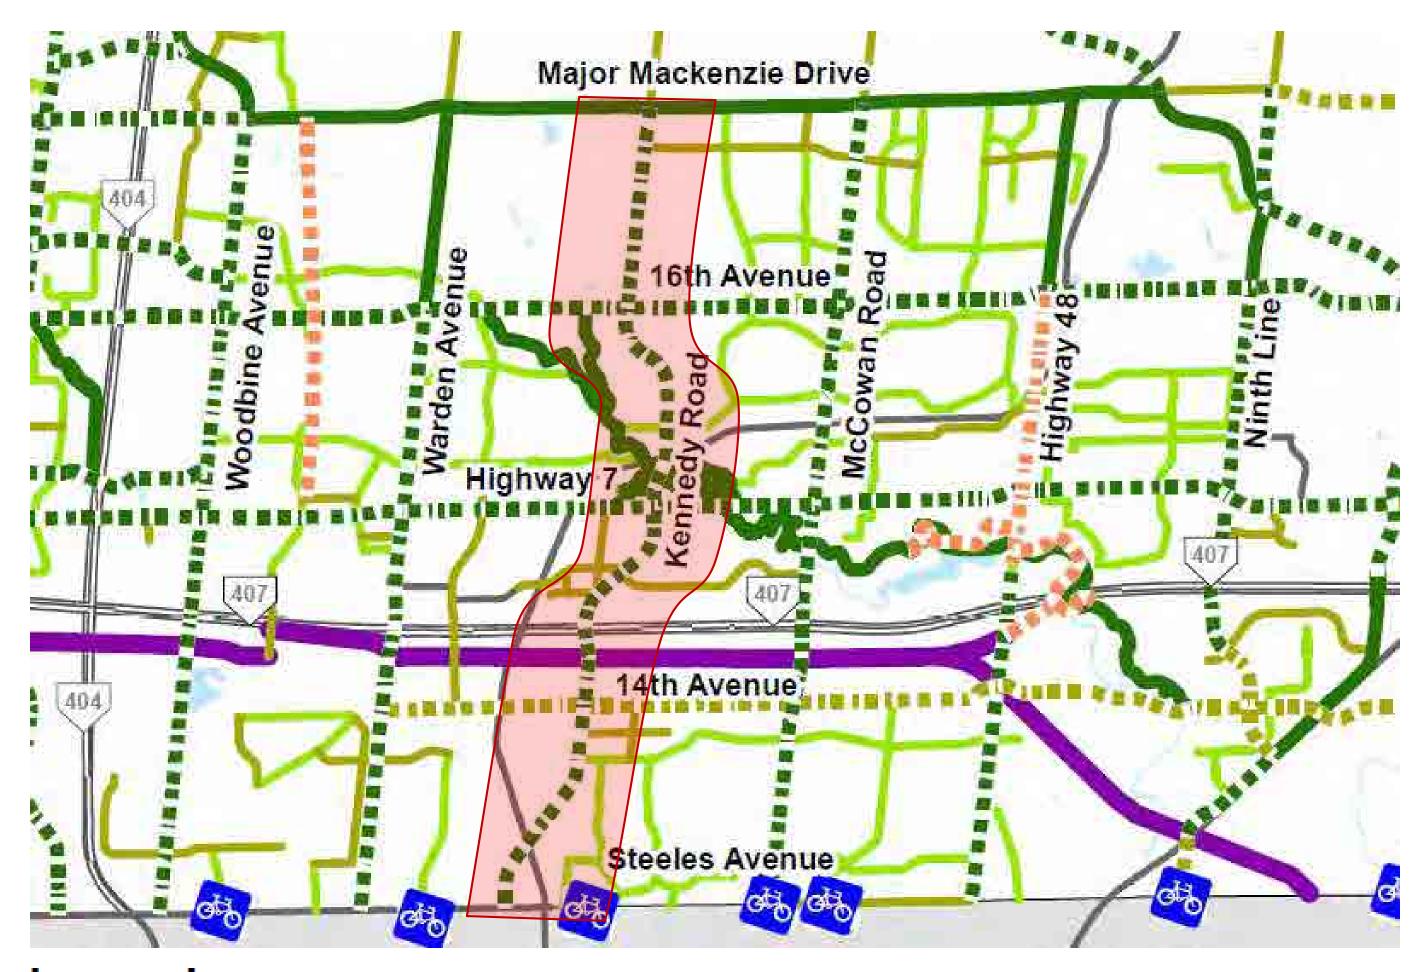

#### Context for February 2018 Public Consultation

York Region is undertaking an Environmental Assessment Study for Kennedy Road between Steeles Avenue and Major Mackenzie Drive in the City of Markham. This study will identify possible improvements to Kennedy Road to address current and future transportation needs and opportunities for pedestrians, cyclists, transit users, and motorists. The study is being carried out in accordance with the requirements of the Schedule 'C' Municipal Class Environmental Assessment (EA) process which is an approved process under the Environmental Assessment Act.

| Topic                            | Comments and Questions                                                                                                                                                                                       | Response                                                                                                                                                                                                      |
|----------------------------------|--------------------------------------------------------------------------------------------------------------------------------------------------------------------------------------------------------------|---------------------------------------------------------------------------------------------------------------------------------------------------------------------------------------------------------------|
|                                  | There is a high volume of collisions at Kennedy Road at 14 <sup>th</sup> Avenue. An advanced green light is required.                                                                                        | An advanced green light exists at the Kennedy Road and 14 <sup>th</sup> Avenue intersection.                                                                                                                  |
|                                  | There should be a set of traffic signals on Kennedy Road at Denby Court as the left-turn should be maintained.                                                                                               | The intersection spacing between<br>Denby Court and Highway 7 does<br>not warrant a traffic signal based<br>on York Region Design<br>Guidelines.                                                              |
|                                  | There should be a traffic signal on Kennedy Road at Wilfred Murison Avenue.                                                                                                                                  | As part of the traffic analysis completed for the corridor, a signal warrant analysis was completed for this intersection and will be considered as part of the preferred design.                             |
|                                  | Currently the AM peak traffic congestion on Kennedy Road at Beckett Avenue is poor. Left turns onto the properties on the west side of Kennedy Road cannot be made due to the volume of southbound vehicles. | The preferred solution will address traffic concerns and reduce congestion along Kennedy Road. Interim improvements regarding intersection signal timing will be coordinated with York Region internal teams. |
|                                  | Improvements must be made to the Kennedy Road and 16 <sup>th</sup> Avenue intersection as the signal timing currently does not allow enough vehicles through at peak periods, causing congestion.            | The project team will coordinate with York Region internal teams to review signal timing at this location.                                                                                                    |
| Active Transportation - Cyclists | Preference for separated bike lanes from sidewalks.                                                                                                                                                          | Comment noted.                                                                                                                                                                                                |
|                                  | Preference to have continuous dedicated bike facilities on both sides as it is inconvenient to cross the road for discontinuous sections.                                                                    | Comment noted and will be carried forward for further consideration.                                                                                                                                          |
|                                  | Request to add signage along bike lanes and sidewalks with clear demarcation of intended users.                                                                                                              | Comment noted and will be carried forward for further consideration.                                                                                                                                          |

| Topic                                     | Comments and Questions                                                                                                                                                                                                           | Response                                                                                                                                                                       |
|-------------------------------------------|----------------------------------------------------------------------------------------------------------------------------------------------------------------------------------------------------------------------------------|--------------------------------------------------------------------------------------------------------------------------------------------------------------------------------|
|                                           | Cyclist and pedestrian safety concerns at Kennedy Road at Denison Street intersection.                                                                                                                                           | Intersection improvements will be carried out as part of this study that will improve safety for all road users.                                                               |
|                                           | There should be better connections to the Unionville GO Station from the residential subdivisions east of Kennedy Road.                                                                                                          | The preferred solution for this corridor includes separated cycling facilities along Kennedy Road that will improve connections to the Unionville GO Station.                  |
|                                           | The cyclist facilities along Austin Drive should connect directly to the Rouge River trails to the west of Kennedy Road as sometimes the cyclist trails under the Rouge River bridge are flooded when there are rainfall events. | The improvements to Kennedy Road are occurring within regional right-of-way. Any cyclist connections that are outside of the right-of-way are beyond York Region jurisdiction. |
| Active<br>Transportation<br>- Pedestrians | Sidewalks are too close to Kennedy<br>Road and are often covered in snow<br>after the roads are plowed.                                                                                                                          | Where possible, the preferred design will maximize separation between active transportation facilities and vehicular lanes.                                                    |
|                                           | A pedestrian crossing with a pedestrian refuge in the median should be added between Castan Avenue and Avoca Drive to improve pedestrian connection between YRT stops and commercial plazas.                                     | Additional pedestrian crossings will be considered as part of the preferred solution where there are significant gaps in intersection spacing.                                 |
|                                           | Request for better pedestrian crossing for residents East of Kennedy Road to walk to the GO Station.                                                                                                                             | Comment noted.                                                                                                                                                                 |
| Access                                    | Left-turn access to 7507 Kennedy Road should be maintained.                                                                                                                                                                      | The York Region Design<br>Guidelines recommend that six<br>lane regional roads have a raised<br>median for traffic safety purposes.                                            |
|                                           | There is a lack of access to the commercial plaza at the south west quadrant of Kennedy Road and Duffield Drive.                                                                                                                 | The addition of an access onto Kennedy Road would create grading issues as well as issues with the existing right-in-right-out access on Deverill Court.                       |