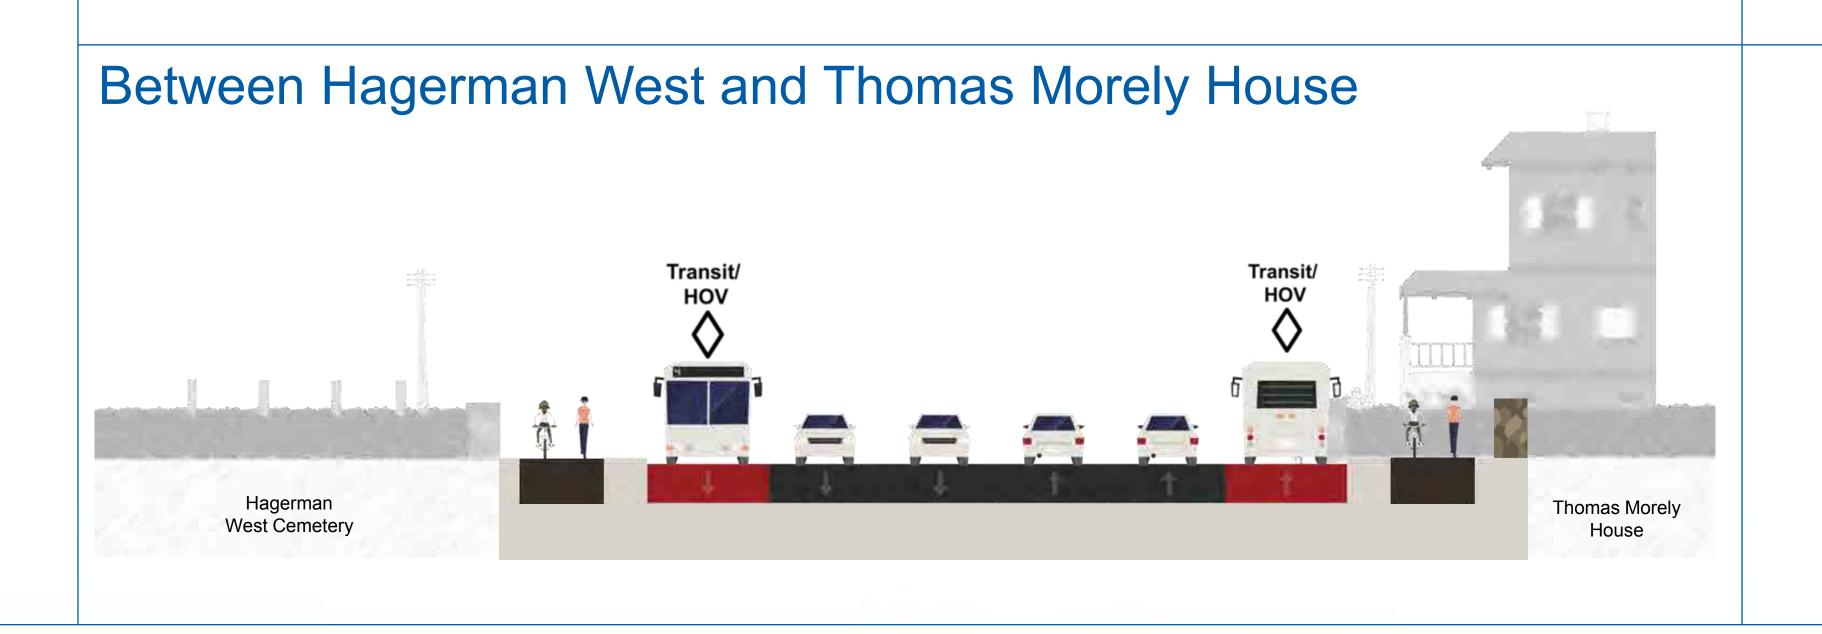

- General agreement with the preferred solution and consensus that a regional solution must be implemented to address increasing issues with traffic congestion;
- Concerns regarding noise as a result of the preferred solution;
- Local businesses and residents concerned with left-turn access if a landscaped median is implemented;
- General agreement to not impact cemeteries but prefer cycling facilities on both sides;
- Support for improvements at both Stouffville GO Rail Crossings;
- Support for continuous separated cycle tracks; and,
- Concerns about construction phasing and accuracy of timing.

| Topic                   | Comments and Questions                                                                                         | Response                                                                                                                                                                                                                                                                                                                                                               |
|-------------------------|----------------------------------------------------------------------------------------------------------------|------------------------------------------------------------------------------------------------------------------------------------------------------------------------------------------------------------------------------------------------------------------------------------------------------------------------------------------------------------------------|
|                         |                                                                                                                | the proposed recommendations and potential mitigation measures will be identified.                                                                                                                                                                                                                                                                                     |
|                         |                                                                                                                | A Drainage and Storm Water Management Study will be undertaken to inform the recommended design and will be reviewed by the respective regulatory agencies, including the Ministry of the Environment and Climate Change and the Toronto and Region Conservation Authority. Low Impact Development Treatments will be considered to mitigate increased pavement areas. |
|                         | Kennedy Road was repaved in Fall 2017, however noise concerns still exist following repaving and construction. | This segment of Kennedy Road underwent a micro-surfacing treatment last year.                                                                                                                                                                                                                                                                                          |
|                         |                                                                                                                | Micro-surfacing is a pavement preservation technique to extend service life of pavement. The road can feel rougher and noisier after the treatment is applied. Over time, the road will become smoother and less noisy as vehicles drive over the road and knead the granular material into the asphalt.                                                               |
| Cemeteries              | Preference to not impact cemeteries.                                                                           | Comment noted.                                                                                                                                                                                                                                                                                                                                                         |
|                         | Preference to have cycling facilities on both sides at the cemetery locations.                                 | Comment noted.                                                                                                                                                                                                                                                                                                                                                         |
| Property<br>Acquisition | Property acquisition concerns along Kennedy Road south of 14 <sup>th</sup> Avenue to Lee Avenue.               | The corridor is being widened with a best fit approach to minimize the amount of property that will be required for acquisition. A property impact plan will be developed as part of Phase 4 of the study and at that time, impacted property owners will have an opportunity to meet with project staff regarding the property acquisition process.                   |

| Topic Comments and Question           |                                                                                                                                                                     | Responses                                                                                                                                                                                          |  |  |
|---------------------------------------|---------------------------------------------------------------------------------------------------------------------------------------------------------------------|----------------------------------------------------------------------------------------------------------------------------------------------------------------------------------------------------|--|--|
| Kennedy Road<br>between<br>YMCA       | This segment should be expanded to 8 lanes.                                                                                                                         | Comment noted.                                                                                                                                                                                     |  |  |
| Boulevard and<br>Highway 7            | Pedestrians should be prioritized for this segment.                                                                                                                 | Comment noted.                                                                                                                                                                                     |  |  |
|                                       | Propose to change landscaped median to emergency vehicle access and additional lane during the peak hours (i.e. Southbound for AM peak and Northbound for PM peak). | Comment noted.                                                                                                                                                                                     |  |  |
| Cemeteries                            | Preference to keep sidewalk and cycle track on both sides.                                                                                                          | Comment noted.                                                                                                                                                                                     |  |  |
|                                       | Suggestion to have wider path on either side with lower speed limit for vehicles.                                                                                   | Comment noted.                                                                                                                                                                                     |  |  |
|                                       | Inquiry on whether the cemetery can be relocated further back from the right-of-way.                                                                                | The intent is to minimize impacts to cemetery lands, however the feasibility to relocate existing plots is to be reviewed and confirmed.                                                           |  |  |
|                                       | Inquiry on whether it is possible to keep unilateral cycle track and sidewalk at cemetery locations                                                                 | Comment noted and will be considered if feasible.                                                                                                                                                  |  |  |
| Evaluation<br>Criteria                | There should be an emphasis on pedestrians.                                                                                                                         | Comment noted.                                                                                                                                                                                     |  |  |
|                                       | Cost efficiency should be a priority.                                                                                                                               | Comment noted.                                                                                                                                                                                     |  |  |
| Developments<br>along Kennedy<br>Road | The school on the north-west quadrant of Kennedy Road at 16 <sup>th</sup> Avenue is undergoing expansion.                                                           | The project team and York Region staff will coordinate with the property owners at this location to ensure that the proposed expansion is compliant with the City's development approvals process. |  |  |
| Construction<br>Phasing               | Concern that 2023 is too late to start widening.                                                                                                                    | Comment noted.                                                                                                                                                                                     |  |  |
|                                       | Concern that segments with most congestion are not the highest priority.                                                                                            | Comment noted.                                                                                                                                                                                     |  |  |

| Topic                                 | Comments and Questions                                                                                                                                                                                                                                                 | Responses                                                                                                                                                                                                                                                                                        |
|---------------------------------------|------------------------------------------------------------------------------------------------------------------------------------------------------------------------------------------------------------------------------------------------------------------------|--------------------------------------------------------------------------------------------------------------------------------------------------------------------------------------------------------------------------------------------------------------------------------------------------|
| Noise, Vibration, and Air Quality     | Concerns about noise level impacting residents along Kennedy Road.                                                                                                                                                                                                     | A noise impact assessment is being completed as part of the Kennedy Road EA study and will assess potential areas of concern in accordance with York Region's Traffic Noise Mitigation Policy.                                                                                                   |
| Transit / HOV Lanes                   | Concern that Transit/HOV lanes will be inconvenient for residents to turn in/out of neighborhood streets.  Concerns that transit/HOV lanes will be underutilized.                                                                                                      | Comment noted. Transit service is identified as part of the Frequent Transit Network along Kennedy Road for transit service up to every 15 minutes.                                                                                                                                              |
| YMCA Boulevard and<br>Highway 7       | The project team should consider having a dedicated side-running bus lane for local buses, GO bus and VIVA, given the fact that there are more than 10 buses passing though this section of Kennedy Road each hour during rush hours.                                  | This section of the corridor is also identified as part of the Region's Rapid Transit network. A dedicated rapidway in addition to Transit/HOV lanes are under study in this portion of the corridor.                                                                                            |
| Transit Operations along Kennedy Road | The project team should consider having a transit signal priority along every local, VIVA, and GO transit bus route. The bus should get absolute priority as soon at the pedestrian countdown signal is finished.                                                      | Comment noted.                                                                                                                                                                                                                                                                                   |
|                                       | Increase public transport to twice as often, and when the increased population comes it will make public transit the preferred way to get to the GO train or to the subway that is coming.                                                                             | Implementation of Transit/HOV lanes will support the Region's Frequent Transit Network to allow for increased transit service up to every 15 minutes.                                                                                                                                            |
| Cemeteries                            | The project team should consider not to widen this section of the road to six lanes, but to design a pedestrian-friendly environment to encourage more active transportation such as having bike share facilities and extend the bike lanes to the nearby high school. | Opportunities to minimize impacts to cemetery lands are under consideration. Not providing additional lanes for Transit/HOV in this section will create a discontinuity in the network. The need to expand this section of Kennedy Road for Transit/HOV lanes has been identified in the YR-TMP. |