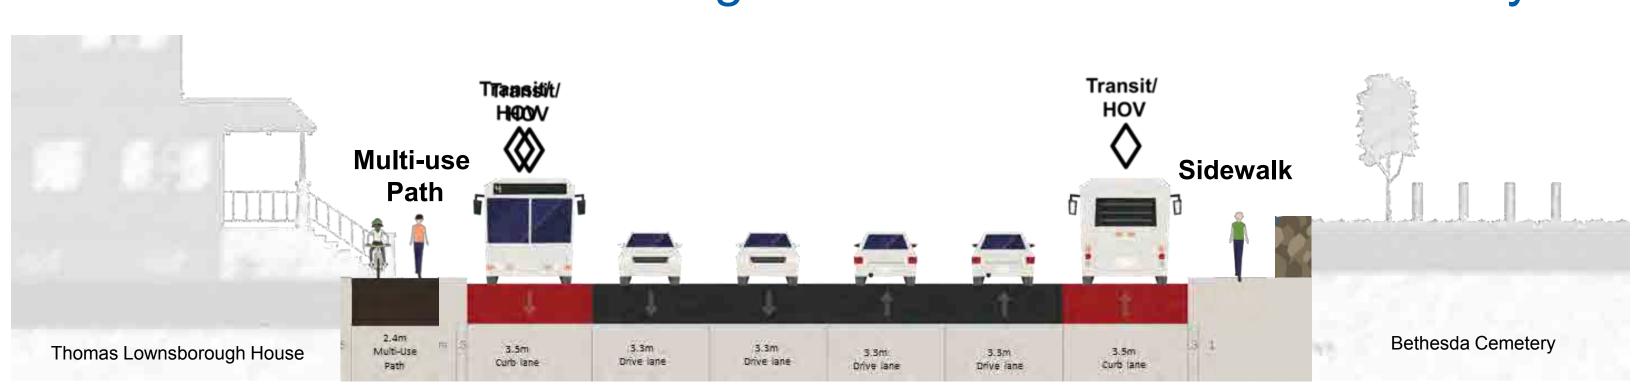

| Topic                   | Comments and Questions                                                                                         | Response                                                                                                                                                                                                                                                                                                                                                               |
|-------------------------|----------------------------------------------------------------------------------------------------------------|------------------------------------------------------------------------------------------------------------------------------------------------------------------------------------------------------------------------------------------------------------------------------------------------------------------------------------------------------------------------|
|                         |                                                                                                                | the proposed recommendations and potential mitigation measures will be identified.                                                                                                                                                                                                                                                                                     |
|                         |                                                                                                                | A Drainage and Storm Water Management Study will be undertaken to inform the recommended design and will be reviewed by the respective regulatory agencies, including the Ministry of the Environment and Climate Change and the Toronto and Region Conservation Authority. Low Impact Development Treatments will be considered to mitigate increased pavement areas. |
|                         | Kennedy Road was repaved in Fall 2017, however noise concerns still exist following repaving and construction. | This segment of Kennedy Road underwent a micro-surfacing treatment last year.                                                                                                                                                                                                                                                                                          |
|                         |                                                                                                                | Micro-surfacing is a pavement preservation technique to extend service life of pavement. The road can feel rougher and noisier after the treatment is applied. Over time, the road will become smoother and less noisy as vehicles drive over the road and knead the granular material into the asphalt.                                                               |
| Cemeteries              | Preference to not impact cemeteries.                                                                           | Comment noted.                                                                                                                                                                                                                                                                                                                                                         |
|                         | Preference to have cycling facilities on both sides at the cemetery locations.                                 | Comment noted.                                                                                                                                                                                                                                                                                                                                                         |
| Property<br>Acquisition | Property acquisition concerns along Kennedy Road south of 14 <sup>th</sup> Avenue to Lee Avenue.               | The corridor is being widened with a best fit approach to minimize the amount of property that will be required for acquisition. A property impact plan will be developed as part of Phase 4 of the study and at that time, impacted property owners will have an opportunity to meet with project staff regarding the property acquisition process.                   |

| Topic Comments and Question           |                                                                                                                                                                     | Responses                                                                                                                                                                                          |  |  |
|---------------------------------------|---------------------------------------------------------------------------------------------------------------------------------------------------------------------|----------------------------------------------------------------------------------------------------------------------------------------------------------------------------------------------------|--|--|
| Kennedy Road<br>between<br>YMCA       | This segment should be expanded to 8 lanes.                                                                                                                         | Comment noted.                                                                                                                                                                                     |  |  |
| Boulevard and<br>Highway 7            | Pedestrians should be prioritized for this segment.                                                                                                                 | Comment noted.                                                                                                                                                                                     |  |  |
|                                       | Propose to change landscaped median to emergency vehicle access and additional lane during the peak hours (i.e. Southbound for AM peak and Northbound for PM peak). | Comment noted.                                                                                                                                                                                     |  |  |
| Cemeteries                            | Preference to keep sidewalk and cycle track on both sides.                                                                                                          | Comment noted.                                                                                                                                                                                     |  |  |
|                                       | Suggestion to have wider path on either side with lower speed limit for vehicles.                                                                                   | Comment noted.                                                                                                                                                                                     |  |  |
|                                       | Inquiry on whether the cemetery can be relocated further back from the right-of-way.                                                                                | The intent is to minimize impacts to cemetery lands, however the feasibility to relocate existing plots is to be reviewed and confirmed.                                                           |  |  |
|                                       | Inquiry on whether it is possible to keep unilateral cycle track and sidewalk at cemetery locations                                                                 | Comment noted and will be considered if feasible.                                                                                                                                                  |  |  |
| Evaluation<br>Criteria                | There should be an emphasis on pedestrians.                                                                                                                         | Comment noted.                                                                                                                                                                                     |  |  |
|                                       | Cost efficiency should be a priority.                                                                                                                               | Comment noted.                                                                                                                                                                                     |  |  |
| Developments<br>along Kennedy<br>Road | The school on the north-west quadrant of Kennedy Road at 16 <sup>th</sup> Avenue is undergoing expansion.                                                           | The project team and York Region staff will coordinate with the property owners at this location to ensure that the proposed expansion is compliant with the City's development approvals process. |  |  |
| Construction<br>Phasing               | Concern that 2023 is too late to start widening.                                                                                                                    | Comment noted.                                                                                                                                                                                     |  |  |
|                                       | Concern that segments with most congestion are not the highest priority.                                                                                            | Comment noted.                                                                                                                                                                                     |  |  |