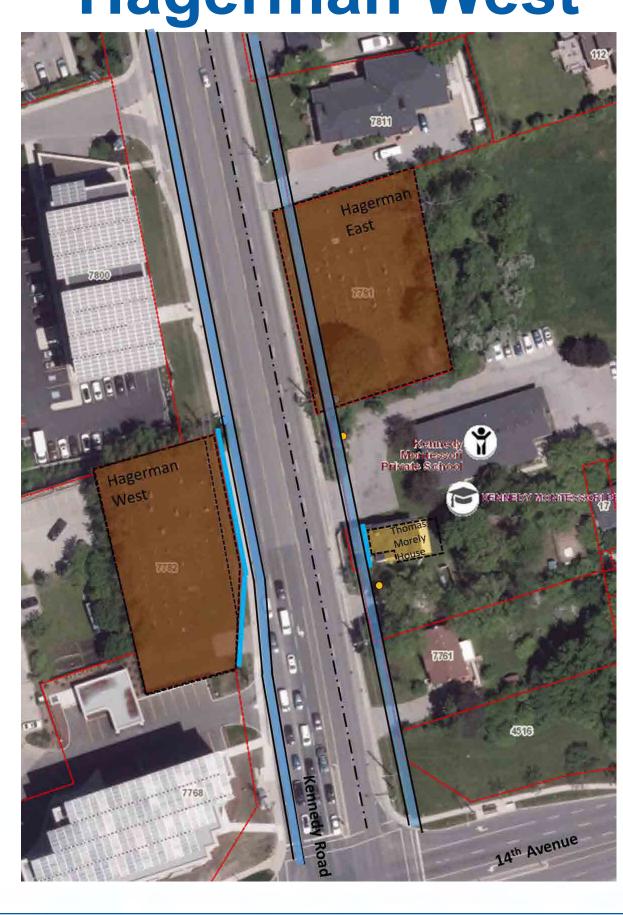

- General agreement with the preferred solution and consensus that a regional solution must be implemented to address increasing issues with traffic congestion;
- Concerns regarding noise as a result of the preferred solution;
- Local businesses and residents concerned with left-turn access if a landscaped median is implemented;
- General agreement to not impact cemeteries but prefer cycling facilities on both sides;
- Support for improvements at both Stouffville GO Rail Crossings;
- Support for continuous separated cycle tracks; and,
- Concerns about construction phasing and accuracy of timing.

| Topic                   | Comments and Questions                                                                                         | Response                                                                                                                                                                                                                                                                                                                                                               |
|-------------------------|----------------------------------------------------------------------------------------------------------------|------------------------------------------------------------------------------------------------------------------------------------------------------------------------------------------------------------------------------------------------------------------------------------------------------------------------------------------------------------------------|
|                         |                                                                                                                | the proposed recommendations and potential mitigation measures will be identified.                                                                                                                                                                                                                                                                                     |
|                         |                                                                                                                | A Drainage and Storm Water Management Study will be undertaken to inform the recommended design and will be reviewed by the respective regulatory agencies, including the Ministry of the Environment and Climate Change and the Toronto and Region Conservation Authority. Low Impact Development Treatments will be considered to mitigate increased pavement areas. |
|                         | Kennedy Road was repaved in Fall 2017, however noise concerns still exist following repaving and construction. | This segment of Kennedy Road underwent a micro-surfacing treatment last year.                                                                                                                                                                                                                                                                                          |
|                         |                                                                                                                | Micro-surfacing is a pavement preservation technique to extend service life of pavement. The road can feel rougher and noisier after the treatment is applied. Over time, the road will become smoother and less noisy as vehicles drive over the road and knead the granular material into the asphalt.                                                               |
| Cemeteries              | Preference to not impact cemeteries.                                                                           | Comment noted.                                                                                                                                                                                                                                                                                                                                                         |
|                         | Preference to have cycling facilities on both sides at the cemetery locations.                                 | Comment noted.                                                                                                                                                                                                                                                                                                                                                         |
| Property<br>Acquisition | Property acquisition concerns along Kennedy Road south of 14 <sup>th</sup> Avenue to Lee Avenue.               | The corridor is being widened with a best fit approach to minimize the amount of property that will be required for acquisition. A property impact plan will be developed as part of Phase 4 of the study and at that time, impacted property owners will have an opportunity to meet with project staff regarding the property acquisition process.                   |

| Topic Comments and Question           |                                                                                                                                                                     | Responses                                                                                                                                                                                          |  |  |
|---------------------------------------|---------------------------------------------------------------------------------------------------------------------------------------------------------------------|----------------------------------------------------------------------------------------------------------------------------------------------------------------------------------------------------|--|--|
| Kennedy Road<br>between<br>YMCA       | This segment should be expanded to 8 lanes.                                                                                                                         | Comment noted.                                                                                                                                                                                     |  |  |
| Boulevard and<br>Highway 7            | Pedestrians should be prioritized for this segment.                                                                                                                 | Comment noted.                                                                                                                                                                                     |  |  |
|                                       | Propose to change landscaped median to emergency vehicle access and additional lane during the peak hours (i.e. Southbound for AM peak and Northbound for PM peak). | Comment noted.                                                                                                                                                                                     |  |  |
| Cemeteries                            | Preference to keep sidewalk and cycle track on both sides.                                                                                                          | Comment noted.                                                                                                                                                                                     |  |  |
|                                       | Suggestion to have wider path on either side with lower speed limit for vehicles.                                                                                   | Comment noted.                                                                                                                                                                                     |  |  |
|                                       | Inquiry on whether the cemetery can be relocated further back from the right-of-way.                                                                                | The intent is to minimize impacts to cemetery lands, however the feasibility to relocate existing plots is to be reviewed and confirmed.                                                           |  |  |
|                                       | Inquiry on whether it is possible to keep unilateral cycle track and sidewalk at cemetery locations                                                                 | Comment noted and will be considered if feasible.                                                                                                                                                  |  |  |
| Evaluation<br>Criteria                | There should be an emphasis on pedestrians.                                                                                                                         | Comment noted.                                                                                                                                                                                     |  |  |
|                                       | Cost efficiency should be a priority.                                                                                                                               | Comment noted.                                                                                                                                                                                     |  |  |
| Developments<br>along Kennedy<br>Road | The school on the north-west quadrant of Kennedy Road at 16 <sup>th</sup> Avenue is undergoing expansion.                                                           | The project team and York Region staff will coordinate with the property owners at this location to ensure that the proposed expansion is compliant with the City's development approvals process. |  |  |
| Construction<br>Phasing               | Concern that 2023 is too late to start widening.                                                                                                                    | Comment noted.                                                                                                                                                                                     |  |  |
|                                       | Concern that segments with most congestion are not the highest priority.                                                                                            | Comment noted.                                                                                                                                                                                     |  |  |

| Topic                                 | Comments and Questions                                                                                                                                                                                                                                                 | Responses                                                                                                                                                                                                                                                                                        |
|---------------------------------------|------------------------------------------------------------------------------------------------------------------------------------------------------------------------------------------------------------------------------------------------------------------------|--------------------------------------------------------------------------------------------------------------------------------------------------------------------------------------------------------------------------------------------------------------------------------------------------|
| Noise, Vibration, and Air Quality     | Concerns about noise level impacting residents along Kennedy Road.                                                                                                                                                                                                     | A noise impact assessment is being completed as part of the Kennedy Road EA study and will assess potential areas of concern in accordance with York Region's Traffic Noise Mitigation Policy.                                                                                                   |
| Transit / HOV Lanes                   | Concern that Transit/HOV lanes will be inconvenient for residents to turn in/out of neighborhood streets.  Concerns that transit/HOV lanes will be underutilized.                                                                                                      | Comment noted. Transit service is identified as part of the Frequent Transit Network along Kennedy Road for transit service up to every 15 minutes.                                                                                                                                              |
| YMCA Boulevard and<br>Highway 7       | The project team should consider having a dedicated side-running bus lane for local buses, GO bus and VIVA, given the fact that there are more than 10 buses passing though this section of Kennedy Road each hour during rush hours.                                  | This section of the corridor is also identified as part of the Region's Rapid Transit network. A dedicated rapidway in addition to Transit/HOV lanes are under study in this portion of the corridor.                                                                                            |
| Transit Operations along Kennedy Road | The project team should consider having a transit signal priority along every local, VIVA, and GO transit bus route. The bus should get absolute priority as soon at the pedestrian countdown signal is finished.                                                      | Comment noted.                                                                                                                                                                                                                                                                                   |
|                                       | Increase public transport to twice as often, and when the increased population comes it will make public transit the preferred way to get to the GO train or to the subway that is coming.                                                                             | Implementation of Transit/HOV lanes will support the Region's Frequent Transit Network to allow for increased transit service up to every 15 minutes.                                                                                                                                            |
| Cemeteries                            | The project team should consider not to widen this section of the road to six lanes, but to design a pedestrian-friendly environment to encourage more active transportation such as having bike share facilities and extend the bike lanes to the nearby high school. | Opportunities to minimize impacts to cemetery lands are under consideration. Not providing additional lanes for Transit/HOV in this section will create a discontinuity in the network. The need to expand this section of Kennedy Road for Transit/HOV lanes has been identified in the YR-TMP. |