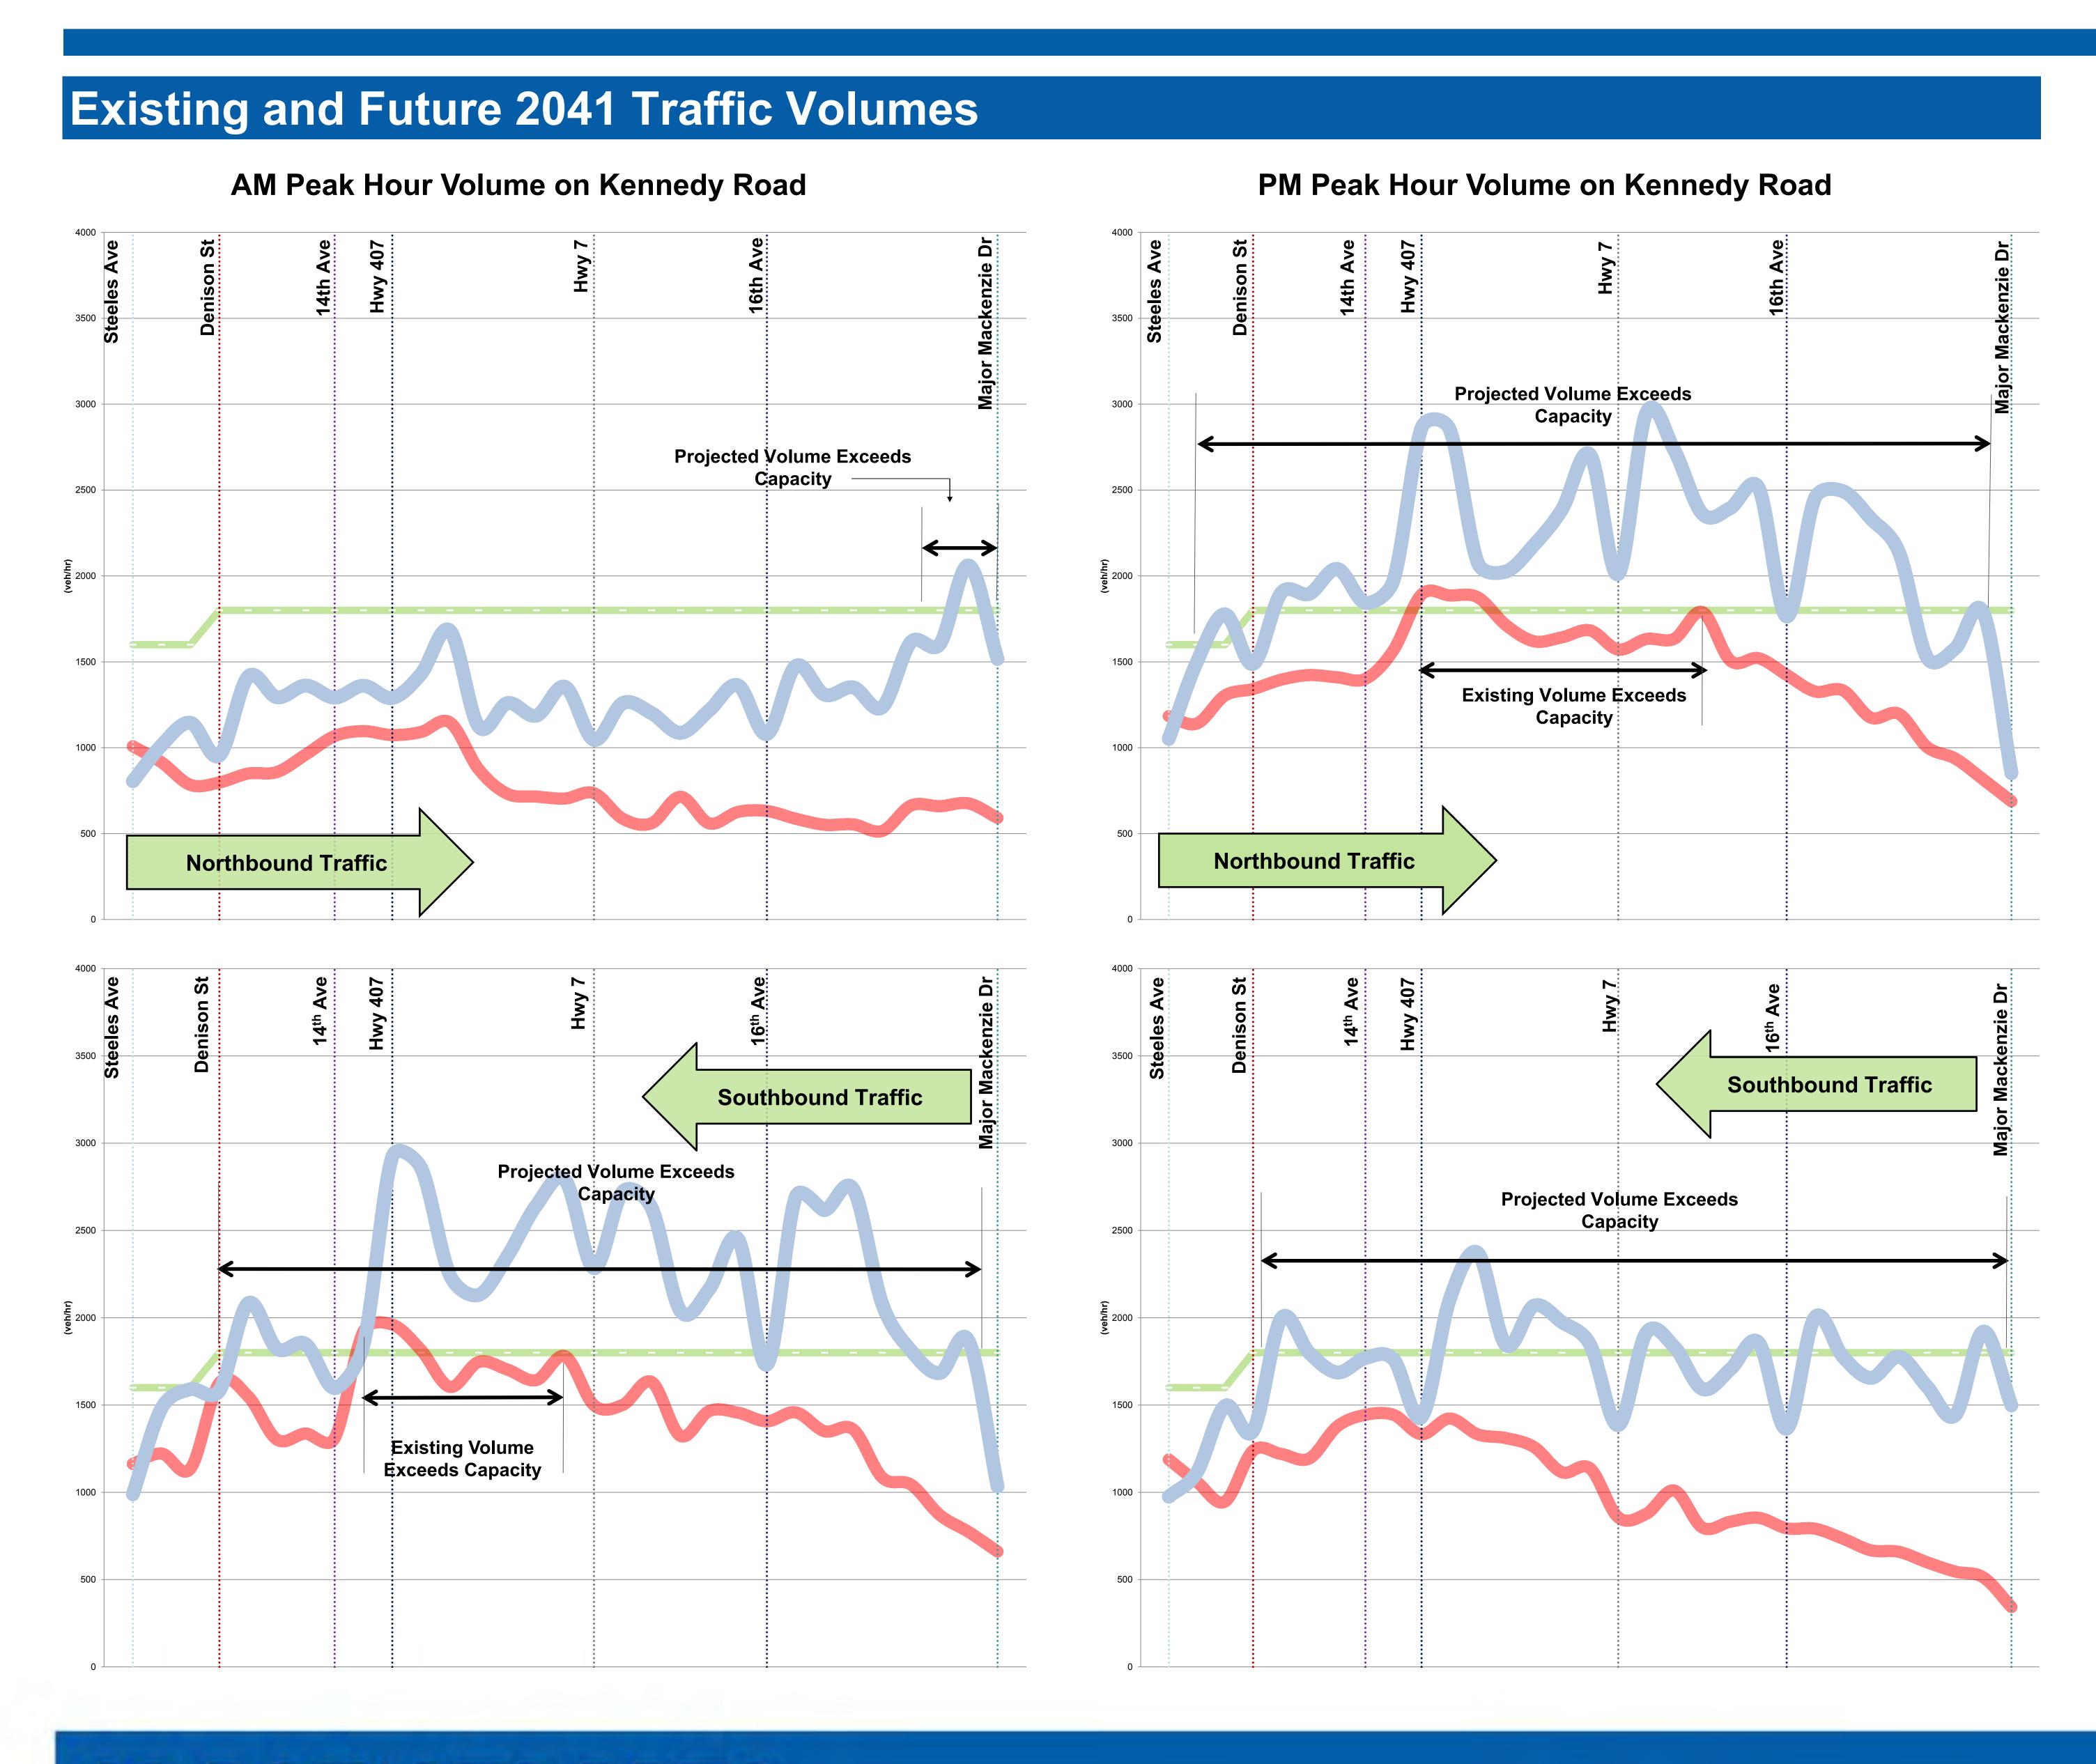

| Topic                 | Comments and Questions                                                                                                                                                                                                           | Responses                                                                                                                                                                                                                                                                                                                                                     |
|-----------------------|----------------------------------------------------------------------------------------------------------------------------------------------------------------------------------------------------------------------------------|---------------------------------------------------------------------------------------------------------------------------------------------------------------------------------------------------------------------------------------------------------------------------------------------------------------------------------------------------------------|
| Traffic<br>Operations | Since the current capacity of Kennedy<br>Road from 16 <sup>th</sup> Avenue to Major<br>Mackenzie Drive exceeds the demand at<br>peak times, minimal improvements<br>should be made.                                              | Future traffic projections indicate that future traffic volumes will exceed capacity by 2041 in this segment of Kennedy Road. Construction of the improvements for the segment from 16 <sup>th</sup> Avenue to Major Mackenzie Drive are identified to start beyond ten years as per the Region's 2018 10-Year Road and Transit Capital Construction Program. |
|                       | Concerns about congestion and too many traffic lights.                                                                                                                                                                           | Comment noted.                                                                                                                                                                                                                                                                                                                                                |
|                       | Intersection operations at Kennedy Road and 14 <sup>th</sup> Avenue intersection need to be improved as congestion begins here.                                                                                                  | Comment noted for further consideration.                                                                                                                                                                                                                                                                                                                      |
|                       | Concern that left/right turn movements in/out of Denby Court will be restricted with the landscaped median implemented. If there is a median, suggestion to have U-turn spaces within the medians (examples of this in Florida). | Comment noted for further consideration. Access management is a component of the preferred design to be examined at a later stage of the study.                                                                                                                                                                                                               |
|                       | Suggestion to relieve the congestion on Kennedy Road by allowing more cars onto local streets.                                                                                                                                   | Comment noted.                                                                                                                                                                                                                                                                                                                                                |
|                       | Concern that walkability will be low if intersections are too wide.                                                                                                                                                              | Comment noted and will be carried forward for further consideration.                                                                                                                                                                                                                                                                                          |
|                       | Suggestion to construct by-passes to connect residential neighborhoods to major destinations such as employment zones and GO Stations.                                                                                           | Comment noted. This suggestion is beyond the scope of this study.                                                                                                                                                                                                                                                                                             |
|                       | The intersection at Kennedy Road and YMCA Boulevard/Helen Avenue should be expanded to four lanes.                                                                                                                               | The preferred solution for this study does not include widening specific intersection legs (i.e. Helen Avenue).                                                                                                                                                                                                                                               |