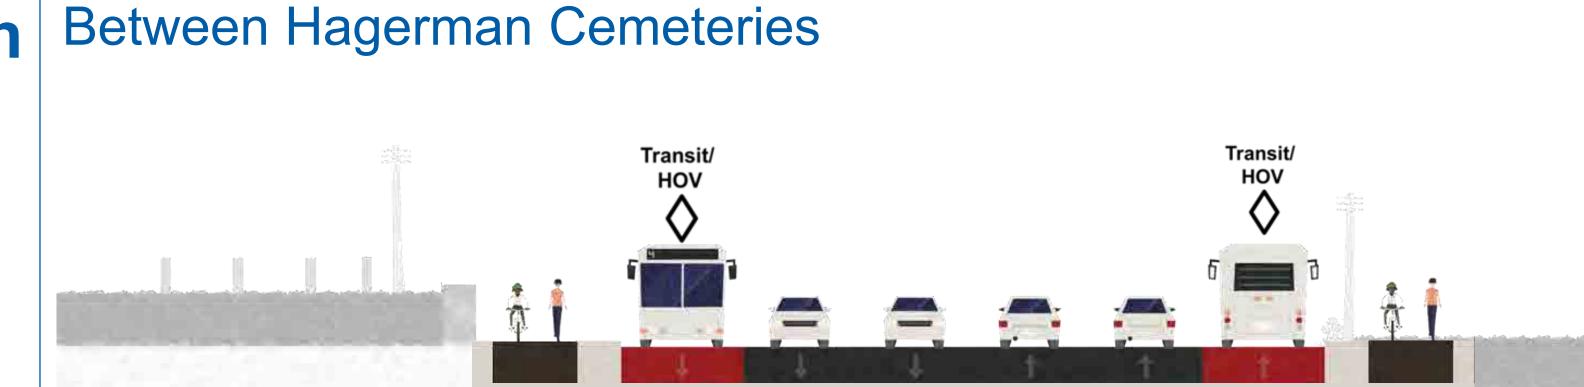

- General agreement with the preferred solution and consensus that a regional solution must be implemented to address increasing issues with traffic congestion;
- Concerns regarding noise as a result of the preferred solution;
- Local businesses and residents concerned with left-turn access if a landscaped median is implemented;
- General agreement to not impact cemeteries but prefer cycling facilities on both sides;
- Support for improvements at both Stouffville GO Rail Crossings;
- Support for continuous separated cycle tracks; and,
- Concerns about construction phasing and accuracy of timing.

| Topic                   | Comments and Questions                                                                                         | Response                                                                                                                                                                                                                                                                                                                                                               |
|-------------------------|----------------------------------------------------------------------------------------------------------------|------------------------------------------------------------------------------------------------------------------------------------------------------------------------------------------------------------------------------------------------------------------------------------------------------------------------------------------------------------------------|
|                         |                                                                                                                | the proposed recommendations and potential mitigation measures will be identified.                                                                                                                                                                                                                                                                                     |
|                         |                                                                                                                | A Drainage and Storm Water Management Study will be undertaken to inform the recommended design and will be reviewed by the respective regulatory agencies, including the Ministry of the Environment and Climate Change and the Toronto and Region Conservation Authority. Low Impact Development Treatments will be considered to mitigate increased pavement areas. |
|                         | Kennedy Road was repaved in Fall 2017, however noise concerns still exist following repaving and construction. | This segment of Kennedy Road underwent a micro-surfacing treatment last year.                                                                                                                                                                                                                                                                                          |
|                         |                                                                                                                | Micro-surfacing is a pavement preservation technique to extend service life of pavement. The road can feel rougher and noisier after the treatment is applied. Over time, the road will become smoother and less noisy as vehicles drive over the road and knead the granular material into the asphalt.                                                               |
| Cemeteries              | Preference to not impact cemeteries.                                                                           | Comment noted.                                                                                                                                                                                                                                                                                                                                                         |
|                         | Preference to have cycling facilities on both sides at the cemetery locations.                                 | Comment noted.                                                                                                                                                                                                                                                                                                                                                         |
| Property<br>Acquisition | Property acquisition concerns along Kennedy Road south of 14 <sup>th</sup> Avenue to Lee Avenue.               | The corridor is being widened with a best fit approach to minimize the amount of property that will be required for acquisition. A property impact plan will be developed as part of Phase 4 of the study and at that time, impacted property owners will have an opportunity to meet with project staff regarding the property acquisition process.                   |

| Topic Comments and Question           |                                                                                                                                                                     | Responses                                                                                                                                                                                          |  |  |
|---------------------------------------|---------------------------------------------------------------------------------------------------------------------------------------------------------------------|----------------------------------------------------------------------------------------------------------------------------------------------------------------------------------------------------|--|--|
| Kennedy Road<br>between<br>YMCA       | This segment should be expanded to 8 lanes.                                                                                                                         | Comment noted.                                                                                                                                                                                     |  |  |
| Boulevard and<br>Highway 7            | Pedestrians should be prioritized for this segment.                                                                                                                 | Comment noted.                                                                                                                                                                                     |  |  |
|                                       | Propose to change landscaped median to emergency vehicle access and additional lane during the peak hours (i.e. Southbound for AM peak and Northbound for PM peak). | Comment noted.                                                                                                                                                                                     |  |  |
| Cemeteries                            | Preference to keep sidewalk and cycle track on both sides.                                                                                                          | Comment noted.                                                                                                                                                                                     |  |  |
|                                       | Suggestion to have wider path on either side with lower speed limit for vehicles.                                                                                   | Comment noted.                                                                                                                                                                                     |  |  |
|                                       | Inquiry on whether the cemetery can be relocated further back from the right-of-way.                                                                                | The intent is to minimize impacts to cemetery lands, however the feasibility to relocate existing plots is to be reviewed and confirmed.                                                           |  |  |
|                                       | Inquiry on whether it is possible to keep unilateral cycle track and sidewalk at cemetery locations                                                                 | Comment noted and will be considered if feasible.                                                                                                                                                  |  |  |
| Evaluation<br>Criteria                | There should be an emphasis on pedestrians.                                                                                                                         | Comment noted.                                                                                                                                                                                     |  |  |
|                                       | Cost efficiency should be a priority.                                                                                                                               | Comment noted.                                                                                                                                                                                     |  |  |
| Developments<br>along Kennedy<br>Road | The school on the north-west quadrant of Kennedy Road at 16 <sup>th</sup> Avenue is undergoing expansion.                                                           | The project team and York Region staff will coordinate with the property owners at this location to ensure that the proposed expansion is compliant with the City's development approvals process. |  |  |
| Construction<br>Phasing               | Concern that 2023 is too late to start widening.                                                                                                                    | Comment noted.                                                                                                                                                                                     |  |  |
|                                       | Concern that segments with most congestion are not the highest priority.                                                                                            | Comment noted.                                                                                                                                                                                     |  |  |

| Topic                                 | Comments and Questions                                                                                                                                                                                                                                                 | Responses                                                                                                                                                                                                                                                                                        |
|---------------------------------------|------------------------------------------------------------------------------------------------------------------------------------------------------------------------------------------------------------------------------------------------------------------------|--------------------------------------------------------------------------------------------------------------------------------------------------------------------------------------------------------------------------------------------------------------------------------------------------|
| Noise, Vibration, and Air Quality     | Concerns about noise level impacting residents along Kennedy Road.                                                                                                                                                                                                     | A noise impact assessment is being completed as part of the Kennedy Road EA study and will assess potential areas of concern in accordance with York Region's Traffic Noise Mitigation Policy.                                                                                                   |
| Transit / HOV Lanes                   | Concern that Transit/HOV lanes will be inconvenient for residents to turn in/out of neighborhood streets.  Concerns that transit/HOV lanes will be underutilized.                                                                                                      | Comment noted. Transit service is identified as part of the Frequent Transit Network along Kennedy Road for transit service up to every 15 minutes.                                                                                                                                              |
| YMCA Boulevard and<br>Highway 7       | The project team should consider having a dedicated side-running bus lane for local buses, GO bus and VIVA, given the fact that there are more than 10 buses passing though this section of Kennedy Road each hour during rush hours.                                  | This section of the corridor is also identified as part of the Region's Rapid Transit network. A dedicated rapidway in addition to Transit/HOV lanes are under study in this portion of the corridor.                                                                                            |
| Transit Operations along Kennedy Road | The project team should consider having a transit signal priority along every local, VIVA, and GO transit bus route. The bus should get absolute priority as soon at the pedestrian countdown signal is finished.                                                      | Comment noted.                                                                                                                                                                                                                                                                                   |
|                                       | Increase public transport to twice as often, and when the increased population comes it will make public transit the preferred way to get to the GO train or to the subway that is coming.                                                                             | Implementation of Transit/HOV lanes will support the Region's Frequent Transit Network to allow for increased transit service up to every 15 minutes.                                                                                                                                            |
| Cemeteries                            | The project team should consider not to widen this section of the road to six lanes, but to design a pedestrian-friendly environment to encourage more active transportation such as having bike share facilities and extend the bike lanes to the nearby high school. | Opportunities to minimize impacts to cemetery lands are under consideration. Not providing additional lanes for Transit/HOV in this section will create a discontinuity in the network. The need to expand this section of Kennedy Road for Transit/HOV lanes has been identified in the YR-TMP. |