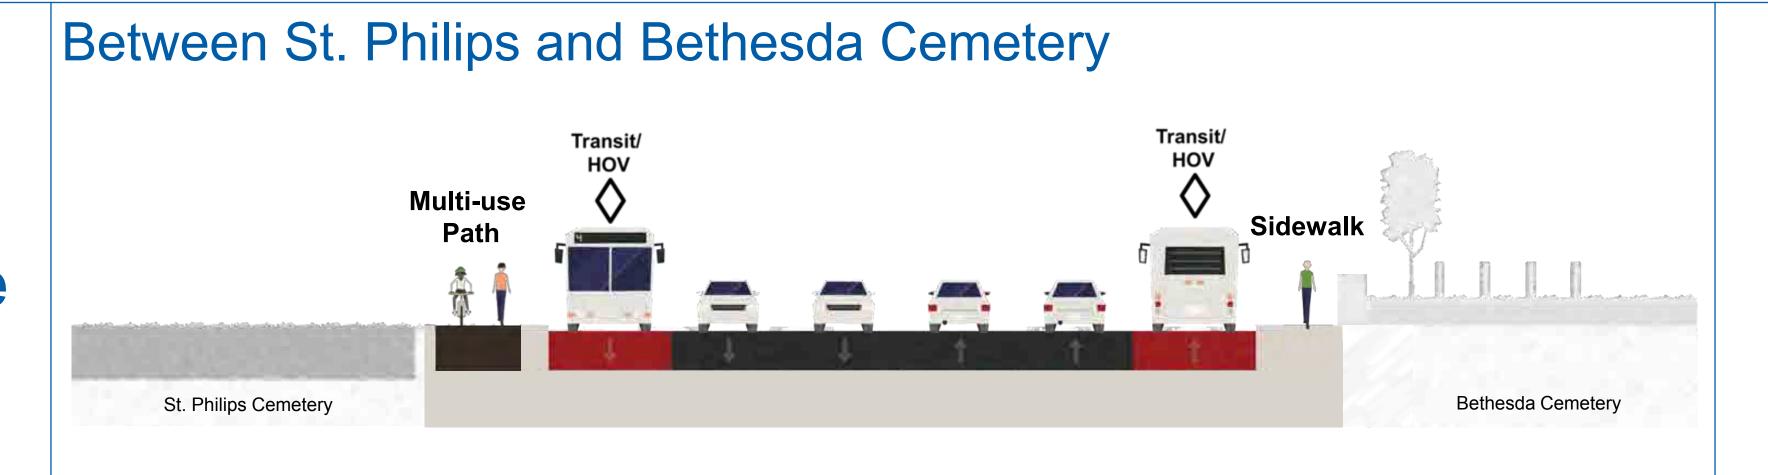

| Topic                   | Comments and Questions                                                                                         | Response                                                                                                                                                                                                                                                                                                                                                               |
|-------------------------|----------------------------------------------------------------------------------------------------------------|------------------------------------------------------------------------------------------------------------------------------------------------------------------------------------------------------------------------------------------------------------------------------------------------------------------------------------------------------------------------|
|                         |                                                                                                                | the proposed recommendations and potential mitigation measures will be identified.                                                                                                                                                                                                                                                                                     |
|                         |                                                                                                                | A Drainage and Storm Water Management Study will be undertaken to inform the recommended design and will be reviewed by the respective regulatory agencies, including the Ministry of the Environment and Climate Change and the Toronto and Region Conservation Authority. Low Impact Development Treatments will be considered to mitigate increased pavement areas. |
|                         | Kennedy Road was repaved in Fall 2017, however noise concerns still exist following repaving and construction. | This segment of Kennedy Road underwent a micro-surfacing treatment last year.                                                                                                                                                                                                                                                                                          |
|                         |                                                                                                                | Micro-surfacing is a pavement preservation technique to extend service life of pavement. The road can feel rougher and noisier after the treatment is applied. Over time, the road will become smoother and less noisy as vehicles drive over the road and knead the granular material into the asphalt.                                                               |
| Cemeteries              | Preference to not impact cemeteries.                                                                           | Comment noted.                                                                                                                                                                                                                                                                                                                                                         |
|                         | Preference to have cycling facilities on both sides at the cemetery locations.                                 | Comment noted.                                                                                                                                                                                                                                                                                                                                                         |
| Property<br>Acquisition | Property acquisition concerns along Kennedy Road south of 14 <sup>th</sup> Avenue to Lee Avenue.               | The corridor is being widened with a best fit approach to minimize the amount of property that will be required for acquisition. A property impact plan will be developed as part of Phase 4 of the study and at that time, impacted property owners will have an opportunity to meet with project staff regarding the property acquisition process.                   |

| Topic Comments and Question           |                                                                                                                                                                     | Responses                                                                                                                                                                                          |  |  |
|---------------------------------------|---------------------------------------------------------------------------------------------------------------------------------------------------------------------|----------------------------------------------------------------------------------------------------------------------------------------------------------------------------------------------------|--|--|
| Kennedy Road<br>between<br>YMCA       | This segment should be expanded to 8 lanes.                                                                                                                         | Comment noted.                                                                                                                                                                                     |  |  |
| Boulevard and<br>Highway 7            | Pedestrians should be prioritized for this segment.                                                                                                                 | Comment noted.                                                                                                                                                                                     |  |  |
|                                       | Propose to change landscaped median to emergency vehicle access and additional lane during the peak hours (i.e. Southbound for AM peak and Northbound for PM peak). | Comment noted.                                                                                                                                                                                     |  |  |
| Cemeteries                            | Preference to keep sidewalk and cycle track on both sides.                                                                                                          | Comment noted.                                                                                                                                                                                     |  |  |
|                                       | Suggestion to have wider path on either side with lower speed limit for vehicles.                                                                                   | Comment noted.                                                                                                                                                                                     |  |  |
|                                       | Inquiry on whether the cemetery can be relocated further back from the right-of-way.                                                                                | The intent is to minimize impacts to cemetery lands, however the feasibility to relocate existing plots is to be reviewed and confirmed.                                                           |  |  |
|                                       | Inquiry on whether it is possible to keep unilateral cycle track and sidewalk at cemetery locations                                                                 | Comment noted and will be considered if feasible.                                                                                                                                                  |  |  |
| Evaluation<br>Criteria                | There should be an emphasis on pedestrians.                                                                                                                         | Comment noted.                                                                                                                                                                                     |  |  |
|                                       | Cost efficiency should be a priority.                                                                                                                               | Comment noted.                                                                                                                                                                                     |  |  |
| Developments<br>along Kennedy<br>Road | The school on the north-west quadrant of Kennedy Road at 16 <sup>th</sup> Avenue is undergoing expansion.                                                           | The project team and York Region staff will coordinate with the property owners at this location to ensure that the proposed expansion is compliant with the City's development approvals process. |  |  |
| Construction<br>Phasing               | Concern that 2023 is too late to start widening.                                                                                                                    | Comment noted.                                                                                                                                                                                     |  |  |
|                                       | Concern that segments with most congestion are not the highest priority.                                                                                            | Comment noted.                                                                                                                                                                                     |  |  |