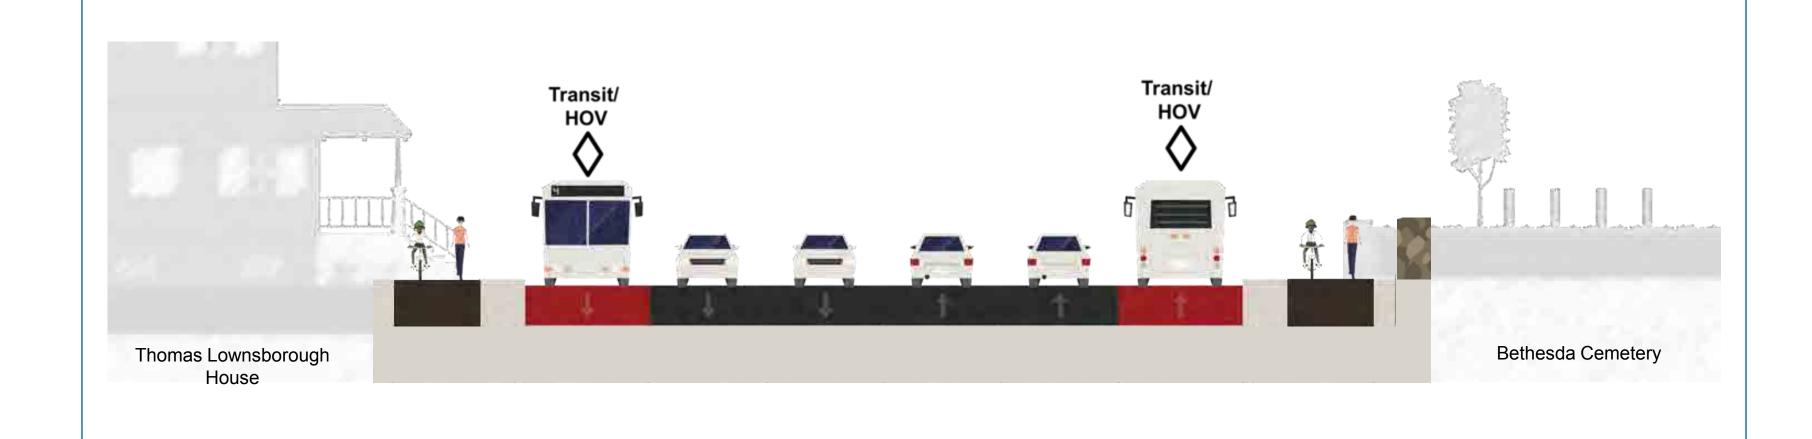

- General agreement with the preferred solution and consensus that a regional solution must be implemented to address increasing issues with traffic congestion;
- Concerns regarding noise as a result of the preferred solution;
- Local businesses and residents concerned with left-turn access if a landscaped median is implemented;
- General agreement to not impact cemeteries but prefer cycling facilities on both sides;
- Support for improvements at both Stouffville GO Rail Crossings;
- Support for continuous separated cycle tracks; and,
- Concerns about construction phasing and accuracy of timing.

| Topic                   | Comments and Questions                                                                                         | Response                                                                                                                                                                                                                                                                                                                                                               |
|-------------------------|----------------------------------------------------------------------------------------------------------------|------------------------------------------------------------------------------------------------------------------------------------------------------------------------------------------------------------------------------------------------------------------------------------------------------------------------------------------------------------------------|
|                         |                                                                                                                | the proposed recommendations and potential mitigation measures will be identified.                                                                                                                                                                                                                                                                                     |
|                         |                                                                                                                | A Drainage and Storm Water Management Study will be undertaken to inform the recommended design and will be reviewed by the respective regulatory agencies, including the Ministry of the Environment and Climate Change and the Toronto and Region Conservation Authority. Low Impact Development Treatments will be considered to mitigate increased pavement areas. |
|                         | Kennedy Road was repaved in Fall 2017, however noise concerns still exist following repaving and construction. | This segment of Kennedy Road underwent a micro-surfacing treatment last year.                                                                                                                                                                                                                                                                                          |
|                         |                                                                                                                | Micro-surfacing is a pavement preservation technique to extend service life of pavement. The road can feel rougher and noisier after the treatment is applied. Over time, the road will become smoother and less noisy as vehicles drive over the road and knead the granular material into the asphalt.                                                               |
| Cemeteries              | Preference to not impact cemeteries.                                                                           | Comment noted.                                                                                                                                                                                                                                                                                                                                                         |
|                         | Preference to have cycling facilities on both sides at the cemetery locations.                                 | Comment noted.                                                                                                                                                                                                                                                                                                                                                         |
| Property<br>Acquisition | Property acquisition concerns along Kennedy Road south of 14 <sup>th</sup> Avenue to Lee Avenue.               | The corridor is being widened with a best fit approach to minimize the amount of property that will be required for acquisition. A property impact plan will be developed as part of Phase 4 of the study and at that time, impacted property owners will have an opportunity to meet with project staff regarding the property acquisition process.                   |

| Topic Comments and Question           |                                                                                                                                                                     | Responses                                                                                                                                                                                          |  |  |
|---------------------------------------|---------------------------------------------------------------------------------------------------------------------------------------------------------------------|----------------------------------------------------------------------------------------------------------------------------------------------------------------------------------------------------|--|--|
| Kennedy Road<br>between<br>YMCA       | This segment should be expanded to 8 lanes.                                                                                                                         | Comment noted.                                                                                                                                                                                     |  |  |
| Boulevard and<br>Highway 7            | Pedestrians should be prioritized for this segment.                                                                                                                 | Comment noted.                                                                                                                                                                                     |  |  |
|                                       | Propose to change landscaped median to emergency vehicle access and additional lane during the peak hours (i.e. Southbound for AM peak and Northbound for PM peak). | Comment noted.                                                                                                                                                                                     |  |  |
| Cemeteries                            | Preference to keep sidewalk and cycle track on both sides.                                                                                                          | Comment noted.                                                                                                                                                                                     |  |  |
|                                       | Suggestion to have wider path on either side with lower speed limit for vehicles.                                                                                   | Comment noted.                                                                                                                                                                                     |  |  |
|                                       | Inquiry on whether the cemetery can be relocated further back from the right-of-way.                                                                                | The intent is to minimize impacts to cemetery lands, however the feasibility to relocate existing plots is to be reviewed and confirmed.                                                           |  |  |
|                                       | Inquiry on whether it is possible to keep unilateral cycle track and sidewalk at cemetery locations                                                                 | Comment noted and will be considered if feasible.                                                                                                                                                  |  |  |
| Evaluation<br>Criteria                | There should be an emphasis on pedestrians.                                                                                                                         | Comment noted.                                                                                                                                                                                     |  |  |
|                                       | Cost efficiency should be a priority.                                                                                                                               | Comment noted.                                                                                                                                                                                     |  |  |
| Developments<br>along Kennedy<br>Road | The school on the north-west quadrant of Kennedy Road at 16 <sup>th</sup> Avenue is undergoing expansion.                                                           | The project team and York Region staff will coordinate with the property owners at this location to ensure that the proposed expansion is compliant with the City's development approvals process. |  |  |
| Construction<br>Phasing               | Concern that 2023 is too late to start widening.                                                                                                                    | Comment noted.                                                                                                                                                                                     |  |  |
|                                       | Concern that segments with most congestion are not the highest priority.                                                                                            | Comment noted.                                                                                                                                                                                     |  |  |