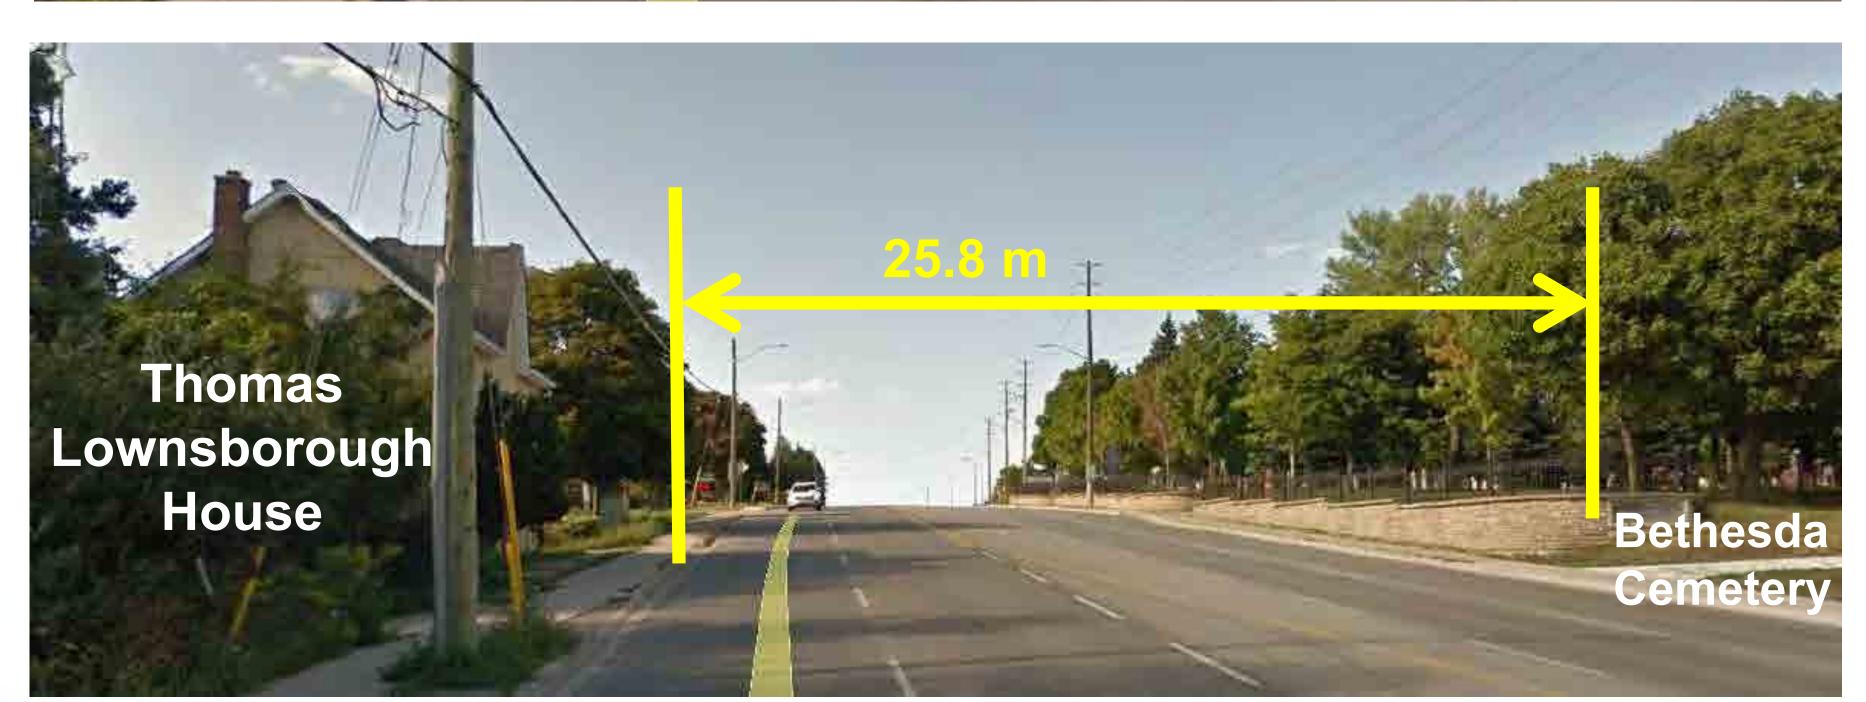

- General agreement with the preferred solution and consensus that a regional solution must be implemented to address increasing issues with traffic congestion;
- Concerns regarding noise as a result of the preferred solution;
- Local businesses and residents concerned with left-turn access if a landscaped median is implemented;
- General agreement to not impact cemeteries but prefer cycling facilities on both sides;
- Support for improvements at both Stouffville GO Rail Crossings;
- Support for continuous separated cycle tracks; and,
- Concerns about construction phasing and accuracy of timing.

| Topic                   | Comments and Questions                                                                                         | Response                                                                                                                                                                                                                                                                                                                                                               |
|-------------------------|----------------------------------------------------------------------------------------------------------------|------------------------------------------------------------------------------------------------------------------------------------------------------------------------------------------------------------------------------------------------------------------------------------------------------------------------------------------------------------------------|
|                         |                                                                                                                | the proposed recommendations and potential mitigation measures will be identified.                                                                                                                                                                                                                                                                                     |
|                         |                                                                                                                | A Drainage and Storm Water Management Study will be undertaken to inform the recommended design and will be reviewed by the respective regulatory agencies, including the Ministry of the Environment and Climate Change and the Toronto and Region Conservation Authority. Low Impact Development Treatments will be considered to mitigate increased pavement areas. |
|                         | Kennedy Road was repaved in Fall 2017, however noise concerns still exist following repaving and construction. | This segment of Kennedy Road underwent a micro-surfacing treatment last year.                                                                                                                                                                                                                                                                                          |
|                         |                                                                                                                | Micro-surfacing is a pavement preservation technique to extend service life of pavement. The road can feel rougher and noisier after the treatment is applied. Over time, the road will become smoother and less noisy as vehicles drive over the road and knead the granular material into the asphalt.                                                               |
| Cemeteries              | Preference to not impact cemeteries.                                                                           | Comment noted.                                                                                                                                                                                                                                                                                                                                                         |
|                         | Preference to have cycling facilities on both sides at the cemetery locations.                                 | Comment noted.                                                                                                                                                                                                                                                                                                                                                         |
| Property<br>Acquisition | Property acquisition concerns along Kennedy Road south of 14 <sup>th</sup> Avenue to Lee Avenue.               | The corridor is being widened with a best fit approach to minimize the amount of property that will be required for acquisition. A property impact plan will be developed as part of Phase 4 of the study and at that time, impacted property owners will have an opportunity to meet with project staff regarding the property acquisition process.                   |

| Topic Comments and Question           |                                                                                                                                                                     | Responses                                                                                                                                                                                          |  |  |
|---------------------------------------|---------------------------------------------------------------------------------------------------------------------------------------------------------------------|----------------------------------------------------------------------------------------------------------------------------------------------------------------------------------------------------|--|--|
| Kennedy Road<br>between<br>YMCA       | This segment should be expanded to 8 lanes.                                                                                                                         | Comment noted.                                                                                                                                                                                     |  |  |
| Boulevard and<br>Highway 7            | Pedestrians should be prioritized for this segment.                                                                                                                 | Comment noted.                                                                                                                                                                                     |  |  |
|                                       | Propose to change landscaped median to emergency vehicle access and additional lane during the peak hours (i.e. Southbound for AM peak and Northbound for PM peak). | Comment noted.                                                                                                                                                                                     |  |  |
| Cemeteries                            | Preference to keep sidewalk and cycle track on both sides.                                                                                                          | Comment noted.                                                                                                                                                                                     |  |  |
|                                       | Suggestion to have wider path on either side with lower speed limit for vehicles.                                                                                   | Comment noted.                                                                                                                                                                                     |  |  |
|                                       | Inquiry on whether the cemetery can be relocated further back from the right-of-way.                                                                                | The intent is to minimize impacts to cemetery lands, however the feasibility to relocate existing plots is to be reviewed and confirmed.                                                           |  |  |
|                                       | Inquiry on whether it is possible to keep unilateral cycle track and sidewalk at cemetery locations                                                                 | Comment noted and will be considered if feasible.                                                                                                                                                  |  |  |
| Evaluation<br>Criteria                | There should be an emphasis on pedestrians.                                                                                                                         | Comment noted.                                                                                                                                                                                     |  |  |
|                                       | Cost efficiency should be a priority.                                                                                                                               | Comment noted.                                                                                                                                                                                     |  |  |
| Developments<br>along Kennedy<br>Road | The school on the north-west quadrant of Kennedy Road at 16 <sup>th</sup> Avenue is undergoing expansion.                                                           | The project team and York Region staff will coordinate with the property owners at this location to ensure that the proposed expansion is compliant with the City's development approvals process. |  |  |
| Construction<br>Phasing               | Concern that 2023 is too late to start widening.                                                                                                                    | Comment noted.                                                                                                                                                                                     |  |  |
|                                       | Concern that segments with most congestion are not the highest priority.                                                                                            | Comment noted.                                                                                                                                                                                     |  |  |

| Topic                                 | Comments and Questions                                                                                                                                                                                                                                                 | Responses                                                                                                                                                                                                                                                                                        |
|---------------------------------------|------------------------------------------------------------------------------------------------------------------------------------------------------------------------------------------------------------------------------------------------------------------------|--------------------------------------------------------------------------------------------------------------------------------------------------------------------------------------------------------------------------------------------------------------------------------------------------|
| Noise, Vibration, and Air Quality     | Concerns about noise level impacting residents along Kennedy Road.                                                                                                                                                                                                     | A noise impact assessment is being completed as part of the Kennedy Road EA study and will assess potential areas of concern in accordance with York Region's Traffic Noise Mitigation Policy.                                                                                                   |
| Transit / HOV Lanes                   | Concern that Transit/HOV lanes will be inconvenient for residents to turn in/out of neighborhood streets.  Concerns that transit/HOV lanes will be underutilized.                                                                                                      | Comment noted. Transit service is identified as part of the Frequent Transit Network along Kennedy Road for transit service up to every 15 minutes.                                                                                                                                              |
| YMCA Boulevard and<br>Highway 7       | The project team should consider having a dedicated side-running bus lane for local buses, GO bus and VIVA, given the fact that there are more than 10 buses passing though this section of Kennedy Road each hour during rush hours.                                  | This section of the corridor is also identified as part of the Region's Rapid Transit network. A dedicated rapidway in addition to Transit/HOV lanes are under study in this portion of the corridor.                                                                                            |
| Transit Operations along Kennedy Road | The project team should consider having a transit signal priority along every local, VIVA, and GO transit bus route. The bus should get absolute priority as soon at the pedestrian countdown signal is finished.                                                      | Comment noted.                                                                                                                                                                                                                                                                                   |
|                                       | Increase public transport to twice as often, and when the increased population comes it will make public transit the preferred way to get to the GO train or to the subway that is coming.                                                                             | Implementation of Transit/HOV lanes will support the Region's Frequent Transit Network to allow for increased transit service up to every 15 minutes.                                                                                                                                            |
| Cemeteries                            | The project team should consider not to widen this section of the road to six lanes, but to design a pedestrian-friendly environment to encourage more active transportation such as having bike share facilities and extend the bike lanes to the nearby high school. | Opportunities to minimize impacts to cemetery lands are under consideration. Not providing additional lanes for Transit/HOV in this section will create a discontinuity in the network. The need to expand this section of Kennedy Road for Transit/HOV lanes has been identified in the YR-TMP. |