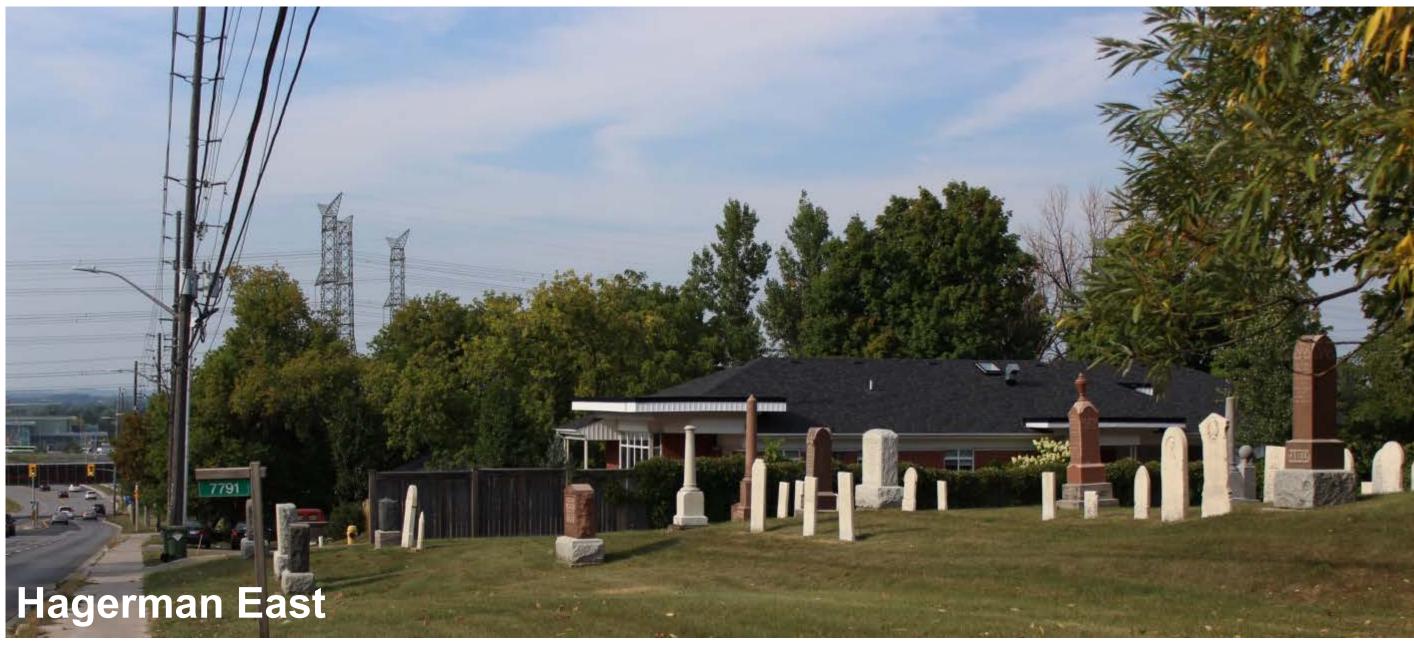

- General agreement with the preferred solution and consensus that a regional solution must be implemented to address increasing issues with traffic congestion;
- Concerns regarding noise as a result of the preferred solution;
- Local businesses and residents concerned with left-turn access if a landscaped median is implemented;
- General agreement to not impact cemeteries but prefer cycling facilities on both sides;
- Support for improvements at both Stouffville GO Rail Crossings;
- Support for continuous separated cycle tracks; and,
- Concerns about construction phasing and accuracy of timing.

| Topic                   | Comments and Questions                                                                                         | Response                                                                                                                                                                                                                                                                                                                                                               |
|-------------------------|----------------------------------------------------------------------------------------------------------------|------------------------------------------------------------------------------------------------------------------------------------------------------------------------------------------------------------------------------------------------------------------------------------------------------------------------------------------------------------------------|
|                         |                                                                                                                | the proposed recommendations and potential mitigation measures will be identified.                                                                                                                                                                                                                                                                                     |
|                         |                                                                                                                | A Drainage and Storm Water Management Study will be undertaken to inform the recommended design and will be reviewed by the respective regulatory agencies, including the Ministry of the Environment and Climate Change and the Toronto and Region Conservation Authority. Low Impact Development Treatments will be considered to mitigate increased pavement areas. |
|                         | Kennedy Road was repaved in Fall 2017, however noise concerns still exist following repaving and construction. | This segment of Kennedy Road underwent a micro-surfacing treatment last year.                                                                                                                                                                                                                                                                                          |
|                         |                                                                                                                | Micro-surfacing is a pavement preservation technique to extend service life of pavement. The road can feel rougher and noisier after the treatment is applied. Over time, the road will become smoother and less noisy as vehicles drive over the road and knead the granular material into the asphalt.                                                               |
| Cemeteries              | Preference to not impact cemeteries.                                                                           | Comment noted.                                                                                                                                                                                                                                                                                                                                                         |
|                         | Preference to have cycling facilities on both sides at the cemetery locations.                                 | Comment noted.                                                                                                                                                                                                                                                                                                                                                         |
| Property<br>Acquisition | Property acquisition concerns along Kennedy Road south of 14 <sup>th</sup> Avenue to Lee Avenue.               | The corridor is being widened with a best fit approach to minimize the amount of property that will be required for acquisition. A property impact plan will be developed as part of Phase 4 of the study and at that time, impacted property owners will have an opportunity to meet with project staff regarding the property acquisition process.                   |

| Topic Comments and Question           |                                                                                                                                                                     | Responses                                                                                                                                                                                          |  |  |
|---------------------------------------|---------------------------------------------------------------------------------------------------------------------------------------------------------------------|----------------------------------------------------------------------------------------------------------------------------------------------------------------------------------------------------|--|--|
| Kennedy Road<br>between<br>YMCA       | This segment should be expanded to 8 lanes.                                                                                                                         | Comment noted.                                                                                                                                                                                     |  |  |
| Boulevard and<br>Highway 7            | Pedestrians should be prioritized for this segment.                                                                                                                 | Comment noted.                                                                                                                                                                                     |  |  |
|                                       | Propose to change landscaped median to emergency vehicle access and additional lane during the peak hours (i.e. Southbound for AM peak and Northbound for PM peak). | Comment noted.                                                                                                                                                                                     |  |  |
| Cemeteries                            | Preference to keep sidewalk and cycle track on both sides.                                                                                                          | Comment noted.                                                                                                                                                                                     |  |  |
|                                       | Suggestion to have wider path on either side with lower speed limit for vehicles.                                                                                   | Comment noted.                                                                                                                                                                                     |  |  |
|                                       | Inquiry on whether the cemetery can be relocated further back from the right-of-way.                                                                                | The intent is to minimize impacts to cemetery lands, however the feasibility to relocate existing plots is to be reviewed and confirmed.                                                           |  |  |
|                                       | Inquiry on whether it is possible to keep unilateral cycle track and sidewalk at cemetery locations                                                                 | Comment noted and will be considered if feasible.                                                                                                                                                  |  |  |
| Evaluation<br>Criteria                | There should be an emphasis on pedestrians.                                                                                                                         | Comment noted.                                                                                                                                                                                     |  |  |
|                                       | Cost efficiency should be a priority.                                                                                                                               | Comment noted.                                                                                                                                                                                     |  |  |
| Developments<br>along Kennedy<br>Road | The school on the north-west quadrant of Kennedy Road at 16 <sup>th</sup> Avenue is undergoing expansion.                                                           | The project team and York Region staff will coordinate with the property owners at this location to ensure that the proposed expansion is compliant with the City's development approvals process. |  |  |
| Construction<br>Phasing               | Concern that 2023 is too late to start widening.                                                                                                                    | Comment noted.                                                                                                                                                                                     |  |  |
|                                       | Concern that segments with most congestion are not the highest priority.                                                                                            | Comment noted.                                                                                                                                                                                     |  |  |

| Topic                                 | Comments and Questions                                                                                                                                                                                                                                                 | Responses                                                                                                                                                                                                                                                                                        |
|---------------------------------------|------------------------------------------------------------------------------------------------------------------------------------------------------------------------------------------------------------------------------------------------------------------------|--------------------------------------------------------------------------------------------------------------------------------------------------------------------------------------------------------------------------------------------------------------------------------------------------|
| Noise, Vibration, and Air Quality     | Concerns about noise level impacting residents along Kennedy Road.                                                                                                                                                                                                     | A noise impact assessment is being completed as part of the Kennedy Road EA study and will assess potential areas of concern in accordance with York Region's Traffic Noise Mitigation Policy.                                                                                                   |
| Transit / HOV Lanes                   | Concern that Transit/HOV lanes will be inconvenient for residents to turn in/out of neighborhood streets.  Concerns that transit/HOV lanes will be underutilized.                                                                                                      | Comment noted. Transit service is identified as part of the Frequent Transit Network along Kennedy Road for transit service up to every 15 minutes.                                                                                                                                              |
| YMCA Boulevard and<br>Highway 7       | The project team should consider having a dedicated side-running bus lane for local buses, GO bus and VIVA, given the fact that there are more than 10 buses passing though this section of Kennedy Road each hour during rush hours.                                  | This section of the corridor is also identified as part of the Region's Rapid Transit network. A dedicated rapidway in addition to Transit/HOV lanes are under study in this portion of the corridor.                                                                                            |
| Transit Operations along Kennedy Road | The project team should consider having a transit signal priority along every local, VIVA, and GO transit bus route. The bus should get absolute priority as soon at the pedestrian countdown signal is finished.                                                      | Comment noted.                                                                                                                                                                                                                                                                                   |
|                                       | Increase public transport to twice as often, and when the increased population comes it will make public transit the preferred way to get to the GO train or to the subway that is coming.                                                                             | Implementation of Transit/HOV lanes will support the Region's Frequent Transit Network to allow for increased transit service up to every 15 minutes.                                                                                                                                            |
| Cemeteries                            | The project team should consider not to widen this section of the road to six lanes, but to design a pedestrian-friendly environment to encourage more active transportation such as having bike share facilities and extend the bike lanes to the nearby high school. | Opportunities to minimize impacts to cemetery lands are under consideration. Not providing additional lanes for Transit/HOV in this section will create a discontinuity in the network. The need to expand this section of Kennedy Road for Transit/HOV lanes has been identified in the YR-TMP. |