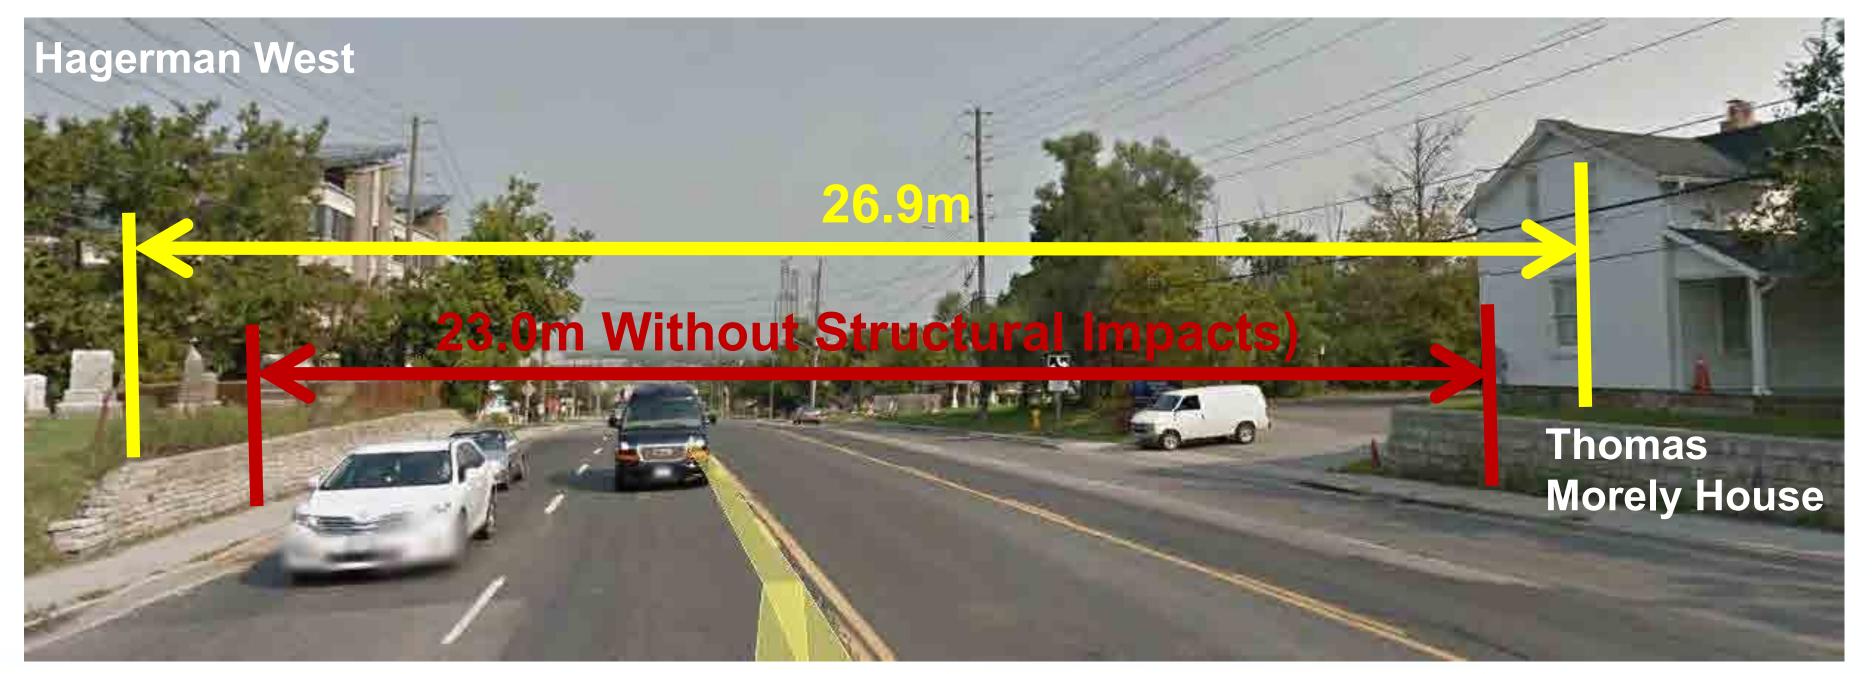

| Topic                   | Comments and Questions                                                                                         | Response                                                                                                                                                                                                                                                                                                                                                               |
|-------------------------|----------------------------------------------------------------------------------------------------------------|------------------------------------------------------------------------------------------------------------------------------------------------------------------------------------------------------------------------------------------------------------------------------------------------------------------------------------------------------------------------|
|                         |                                                                                                                | the proposed recommendations and potential mitigation measures will be identified.                                                                                                                                                                                                                                                                                     |
|                         |                                                                                                                | A Drainage and Storm Water Management Study will be undertaken to inform the recommended design and will be reviewed by the respective regulatory agencies, including the Ministry of the Environment and Climate Change and the Toronto and Region Conservation Authority. Low Impact Development Treatments will be considered to mitigate increased pavement areas. |
|                         | Kennedy Road was repaved in Fall 2017, however noise concerns still exist following repaving and construction. | This segment of Kennedy Road underwent a micro-surfacing treatment last year.                                                                                                                                                                                                                                                                                          |
|                         |                                                                                                                | Micro-surfacing is a pavement preservation technique to extend service life of pavement. The road can feel rougher and noisier after the treatment is applied. Over time, the road will become smoother and less noisy as vehicles drive over the road and knead the granular material into the asphalt.                                                               |
| Cemeteries              | Preference to not impact cemeteries.                                                                           | Comment noted.                                                                                                                                                                                                                                                                                                                                                         |
|                         | Preference to have cycling facilities on both sides at the cemetery locations.                                 | Comment noted.                                                                                                                                                                                                                                                                                                                                                         |
| Property<br>Acquisition | Property acquisition concerns along Kennedy Road south of 14 <sup>th</sup> Avenue to Lee Avenue.               | The corridor is being widened with a best fit approach to minimize the amount of property that will be required for acquisition. A property impact plan will be developed as part of Phase 4 of the study and at that time, impacted property owners will have an opportunity to meet with project staff regarding the property acquisition process.                   |