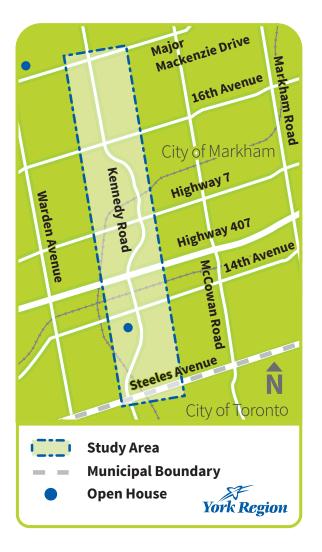

#### Context for February 2018 Public Consultation

York Region is undertaking an Environmental Assessment Study for Kennedy Road between Steeles Avenue and Major Mackenzie Drive in the City of Markham. This study will identify possible improvements to Kennedy Road to address current and future transportation needs and opportunities for pedestrians, cyclists, transit users, and motorists. The study is being carried out in accordance with the requirements of the Schedule 'C' Municipal Class Environmental Assessment (EA) process which is an approved process under the Environmental Assessment Act.

The first round of public open houses was held in two locations as follows:

- Wednesday, February 21<sup>st</sup>, 2018 at Milliken Mills Community Centre in the City of Markham, from 6:30 PM to 8:30 PM
- Thursday, February 22<sup>nd</sup>, 2018 at Angus Glen Community Centre in the City of Markham, from 6:30 PM to 8:30 PM