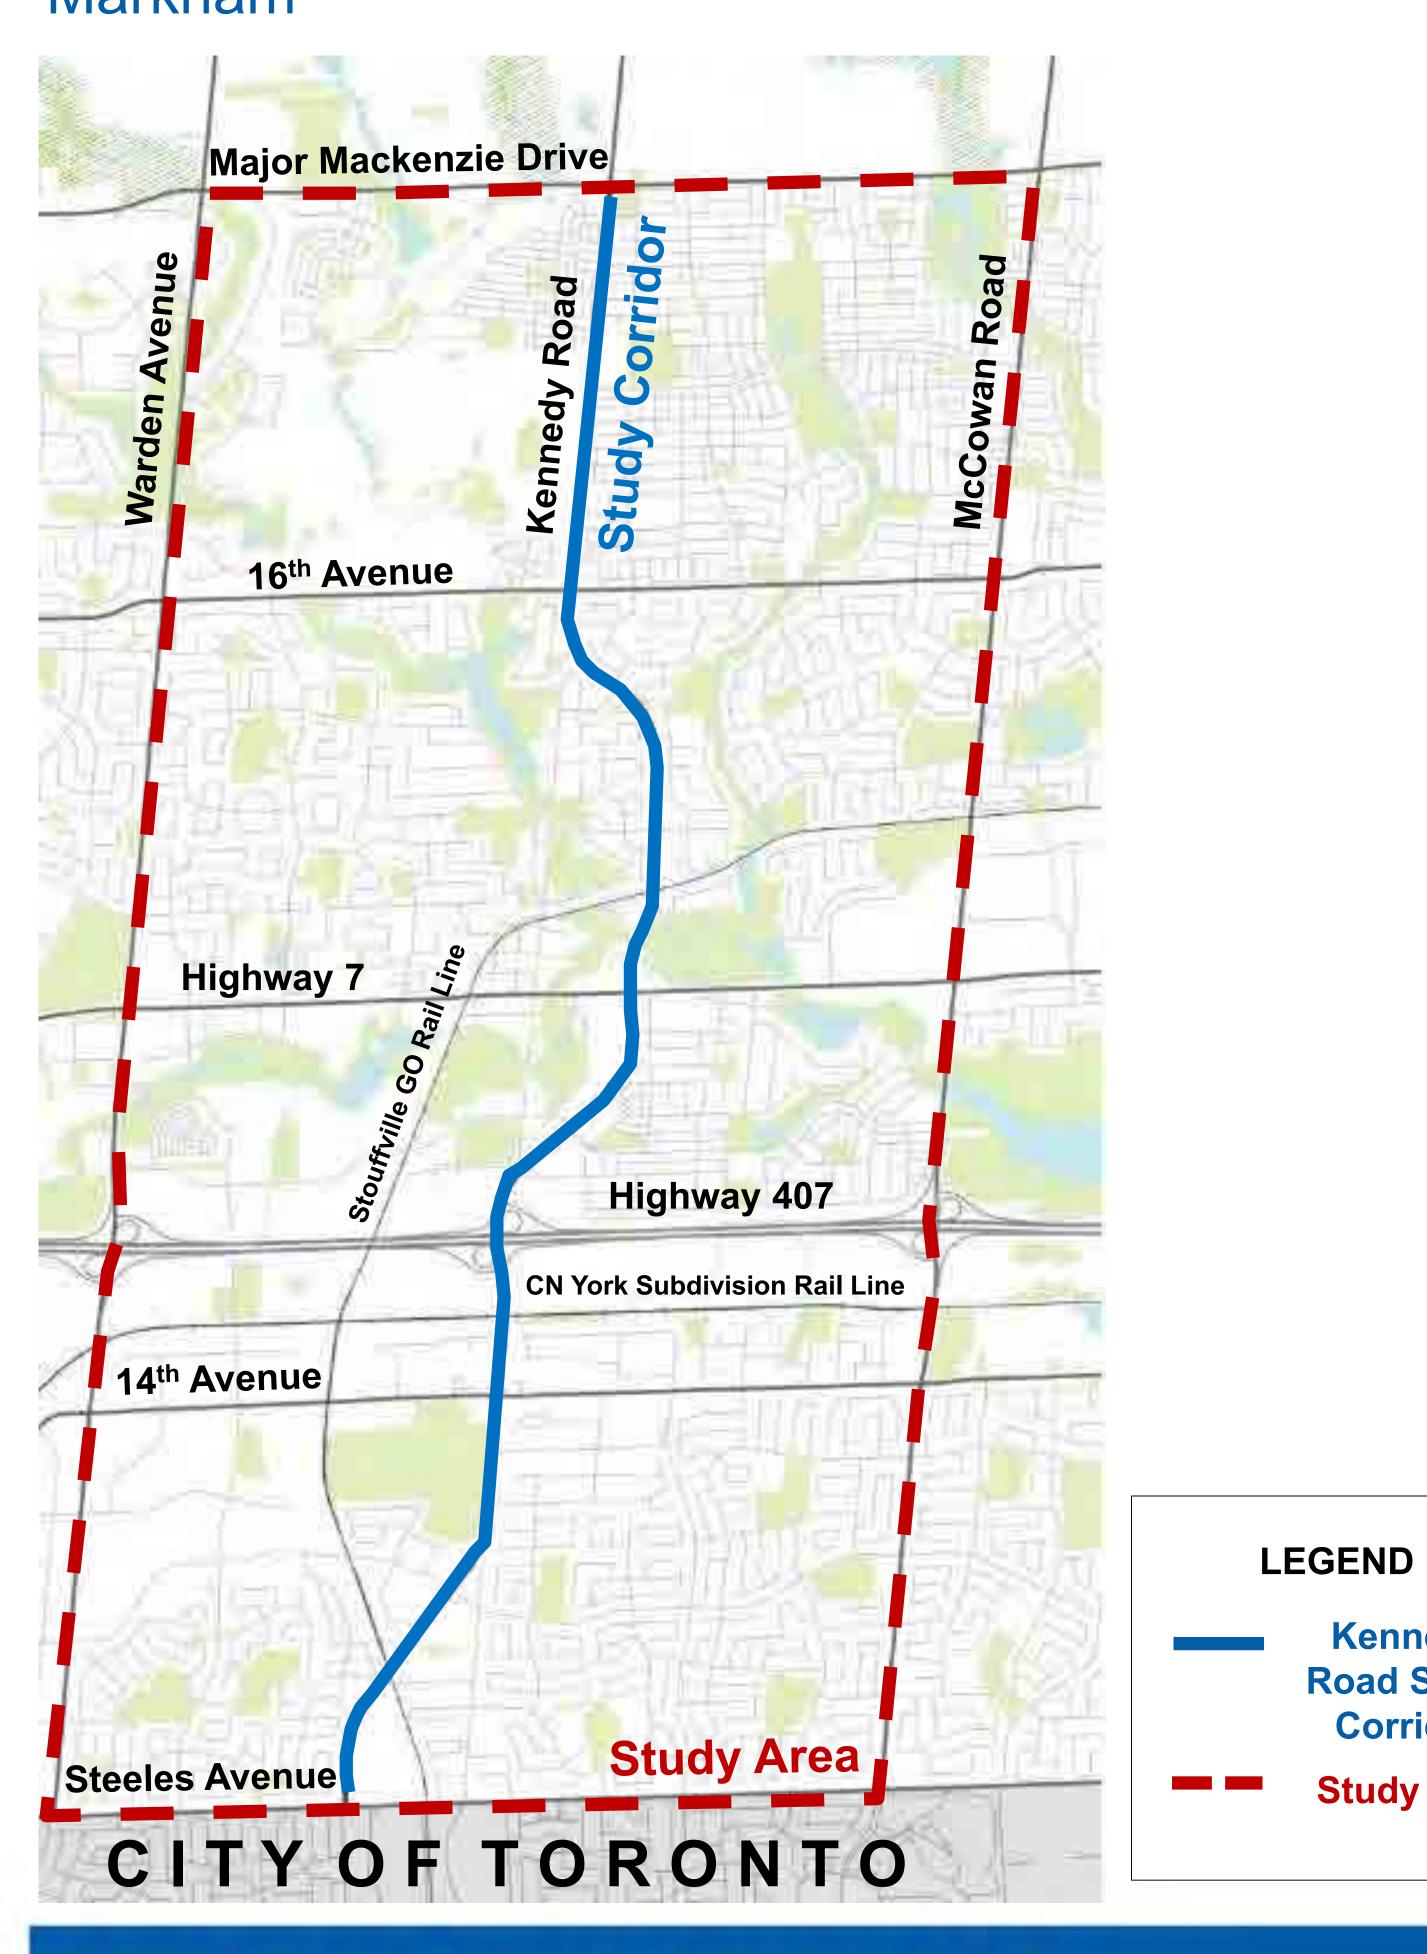

#### Context for February 2018 Public Consultation

York Region is undertaking an Environmental Assessment Study for Kennedy Road between Steeles Avenue and Major Mackenzie Drive in the City of Markham. This study will identify possible improvements to Kennedy Road to address current and future transportation needs and opportunities for pedestrians, cyclists, transit users, and motorists. The study is being carried out in accordance with the requirements of the Schedule 'C' Municipal Class Environmental Assessment (EA) process which is an approved process under the Environmental Assessment Act.

Public input is an important part of the multi-phase Kennedy Road Class EA process and a number of public and stakeholder consultation activities are being held to provide opportunities for engagement. An overview of the key consultation milestones is provided in **Table 1**.