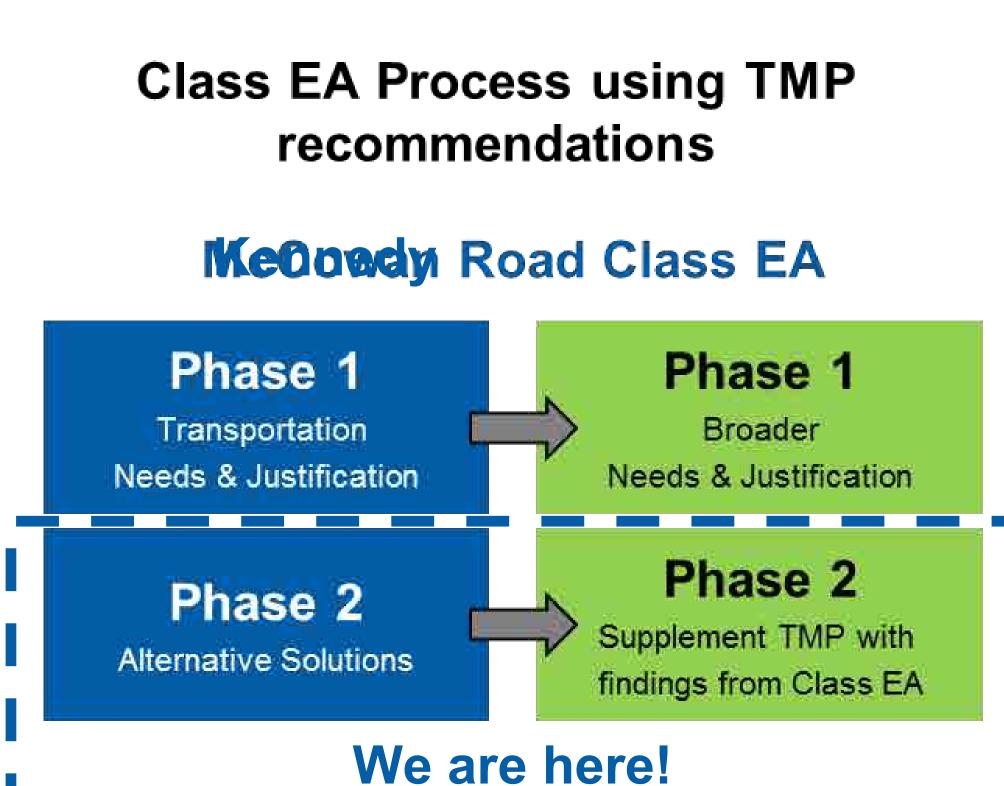

Study Area** 







### Municipal Class EA Process and Planning Policy Context

### **Environmental Assessment (EA)**

An EA is a planning process for municipal infrastructure, legislated by the Ontario Environmental Assessment Act.

This EA is being conducted as a Schedule 'C' project under the Municipal Class EA document (October 2000, as amended in 2007, 2011, and 2015)

### York Region's 2016 Transportation Master Plan (YR-TMP)



Established the **Problem and Opportunity Statement** along with the **Needs and Justification** 



Developed and evaluated **Alternative Solutions** based on **TMP Objectives** and feedback from **Public Consultation Events (2014 – 2015)** 



Selected a **Preferred Solution** for the Kennedy Road Corridor that was **endorsed and approved by Council** 





## Phase 3 Alternative Design Concepts for the preferred solution

Phase 4
Environmental Study Report

### Planning Policy and Context

The following key planning documents set the framework for the Kennedy Road EA:

















### The York Region of Tomorrow

### Planned Growth

Since 1971, York Region's population has increased nearly seven-fold. To support anticipated growth, York Region has identified the following three solutions.



Potential Commuter Lots

Existing Commuter Lots

Potential GO Station

Existing GO Station

Increase in population between 2015 and 2041

Increase in employment between 2015 and 2041

### Population

2041

Employment

thousand 2041

Development of a Road Network Fit for the Future (2041) - YR-TMP 2016 Map 8



### Legend

6 Lane Networks Existing 6