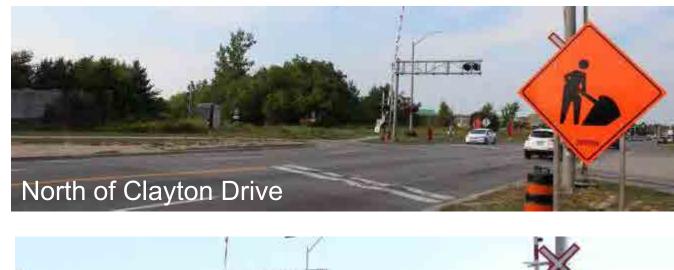

Each Open House included the following information:

- 40 display boards, including:
  - Overview of the study corridor and study objectives
  - Summary of the study process
  - Planning policy in the provincial, regional, and municipal context
  - Existing land uses and proposed development within the study area
  - Summary of consultation activities and feedback received to date
  - Existing traffic, transit, cycling and pedestrians conditions and opportunities
  - o Physical and environmental features and constraints along the study corridor
  - Summary of problems and opportunities
  - Summary of alternative solutions considered and the preferred solution identified in York Region's Transportation Master Plan (YR-TMP)
  - Alternative design concepts for typical 43m and 36m cross-sections (including a dot exercise for attendees to indicate their preference)
  - Alternative design concepts (cross-sections) for the following physical constraints (including a dot exercise for attendees to indicate their preference):
    - Stouffville GO Rail Crossing North of Clayton Drive
    - Hagerman Cemeteries

| Topic                                    | Comments and Questions                                                                                                                               | Response                                                                                                                                                                                              |
|------------------------------------------|------------------------------------------------------------------------------------------------------------------------------------------------------|-------------------------------------------------------------------------------------------------------------------------------------------------------------------------------------------------------|
|                                          | There is a high volume of illegal left-<br>turn lanes into the right-in-right-out<br>access at Deverill Court.                                       | The York Region Design Guidelines recommend that six lane regional roads have a raised median for traffic safety purposes. This will prevent vehicles from making a left turn into Deverill Court.    |
| Illumination                             | There are illumination issues at Old Kennedy Road at Fresno Court                                                                                    | Old Kennedy Road and Fresno<br>Court are beyond the study<br>corridor and are out of scope of<br>the Kennedy Road study.                                                                              |
| Drainage                                 | Widening the roadway surface will cause drainage issues along Kennedy Road, particularly at the Bridle Trail and Carlton Road.                       | A hydrogeology and drainage study will be completed as part of the Kennedy Road study and will identify areas where mitigation will be required as part of the preferred design.                      |
| Road Profile and Geometry                | There are profile issues on Kennedy<br>Road at YMCA Boulevard/Helen<br>Avenue.                                                                       | As part of the preferred solution, the roadway's geometry will be reviewed and improvements will be made wherever existing geometric conditions are noncompliant with York Region Design Guidelines.  |
|                                          | The road curvature at the Austin Drive GO Rail Crossing is a traffic hazard, particularly in the winter when visibility is low.                      | As part of the preferred solution, the roadway's geometry will be reviewed and improvements will be made wherever existing geometric conditions are noncompliant with York Region Design Guidelines.  |
| Transit Service<br>along Kennedy<br>Road | York Region Transit (YRT) Route 8 should be rerouted such that it connects to Milliken GO Station instead of completing its route at Steeles Avenue. | The project team will forward this suggestion to YRT for consideration.                                                                                                                               |
|                                          | Future transit service should run on<br>the side of Kennedy Road at Helen<br>Boulevard/YMCA Boulevard as transit<br>service will increase.           | Regular YRT service will be running within the curb Transit/HOV lanes while only VIVA rapid transit will be running on the proposed Rapidway along Kennedy Road between YMCA Boulevard and Highway 7. |
| Stouffville GO<br>Rail Crossing          | General support for grade separation                                                                                                                 | Comment noted.                                                                                                                                                                                        |