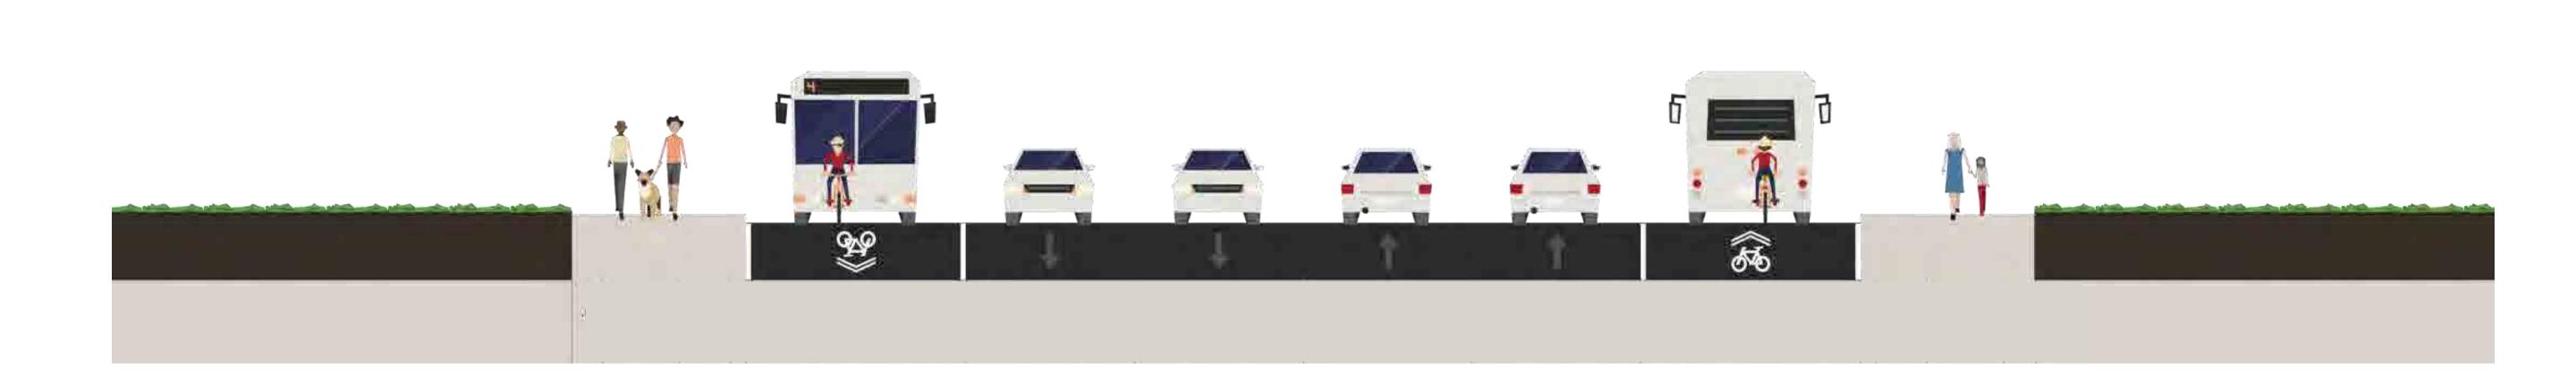

| Topic                   | Comments and Questions                                                                                                                                                                           | Response                                                                                                                                                                                                                                                                |
|-------------------------|--------------------------------------------------------------------------------------------------------------------------------------------------------------------------------------------------|-------------------------------------------------------------------------------------------------------------------------------------------------------------------------------------------------------------------------------------------------------------------------|
|                         | Request to install more traffic signals on Kennedy Road to reduce the speed of traffic during rush hours.                                                                                        | As part of the transportation analysis for this study, a signal warrant analysis was completed and new traffic signals will be implemented wherever warranted based on traffic and turning volumes.                                                                     |
|                         | The traffic signal at the 407ETR eastbound terminal should be synchronized with the traffic signal at YMCA Boulevard as it currently causes traffic congestion during AM peak periods.           | The project team will relay this comment to York Region internal staff for further follow-up.                                                                                                                                                                           |
|                         | Traffic signals should be integrated with the rail crossing signals.                                                                                                                             | Rail crossing signals are not within jurisdiction of York Region and cannot be synchronized with traffic signals.                                                                                                                                                       |
| 6 Lane Cross<br>Section | General support for widening to six lanes.                                                                                                                                                       | Comment noted.                                                                                                                                                                                                                                                          |
|                         | Concern about widening to six lanes will not solve the congestion problem.                                                                                                                       | Additional lanes are provided to promote use of transit and reduce the use single occupancy vehicles.                                                                                                                                                                   |
|                         | Concern regarding a six lane cross-<br>section at the Bridle Trail as this will<br>not be safe for pedestrians. Existing<br>traffic infiltration issues along the<br>Bridle Trail will increase. | The preferred design for Kennedy Road will improve road safety for all users as there will be improvements to active transportation facilities as well. Widening Kennedy Road for Transit/HOV will reduce congestion and traffic infiltration on local collector roads. |
|                         | Birchview Lane and Kennedy Road intersection is poorly designed – poor sightlines have potential for accidents.                                                                                  | Study team to review road geometrics and traffic operations at this intersection.                                                                                                                                                                                       |

| Topic                            | Comments and Questions                                                                                                                                                                                       | Response                                                                                                                                                                                                      |
|----------------------------------|--------------------------------------------------------------------------------------------------------------------------------------------------------------------------------------------------------------|---------------------------------------------------------------------------------------------------------------------------------------------------------------------------------------------------------------|
|                                  | There is a high volume of collisions at Kennedy Road at 14 <sup>th</sup> Avenue. An advanced green light is required.                                                                                        | An advanced green light exists at the Kennedy Road and 14 <sup>th</sup> Avenue intersection.                                                                                                                  |
|                                  | There should be a set of traffic signals on Kennedy Road at Denby Court as the left-turn should be maintained.                                                                                               | The intersection spacing between<br>Denby Court and Highway 7 does<br>not warrant a traffic signal based<br>on York Region Design<br>Guidelines.                                                              |
|                                  | There should be a traffic signal on Kennedy Road at Wilfred Murison Avenue.                                                                                                                                  | As part of the traffic analysis completed for the corridor, a signal warrant analysis was completed for this intersection and will be considered as part of the preferred design.                             |
|                                  | Currently the AM peak traffic congestion on Kennedy Road at Beckett Avenue is poor. Left turns onto the properties on the west side of Kennedy Road cannot be made due to the volume of southbound vehicles. | The preferred solution will address traffic concerns and reduce congestion along Kennedy Road. Interim improvements regarding intersection signal timing will be coordinated with York Region internal teams. |
|                                  | Improvements must be made to the Kennedy Road and 16 <sup>th</sup> Avenue intersection as the signal timing currently does not allow enough vehicles through at peak periods, causing congestion.            | The project team will coordinate with York Region internal teams to review signal timing at this location.                                                                                                    |
| Active Transportation - Cyclists | Preference for separated bike lanes from sidewalks.                                                                                                                                                          | Comment noted.                                                                                                                                                                                                |
|                                  | Preference to have continuous dedicated bike facilities on both sides as it is inconvenient to cross the road for discontinuous sections.                                                                    | Comment noted and will be carried forward for further consideration.                                                                                                                                          |
|                                  | Request to add signage along bike lanes and sidewalks with clear demarcation of intended users.                                                                                                              | Comment noted and will be carried forward for further consideration.                                                                                                                                          |