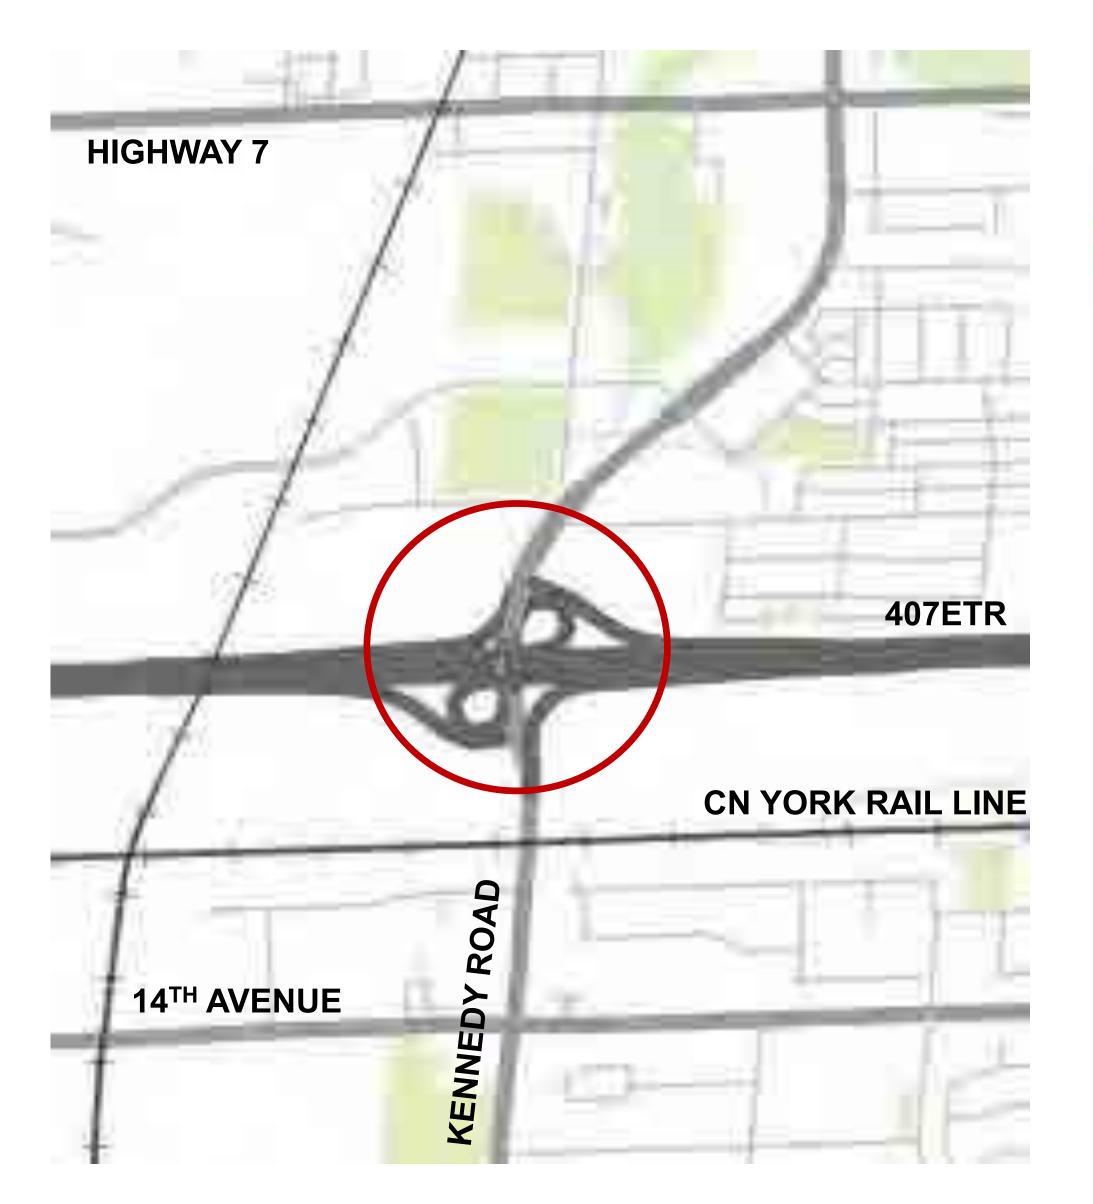

Each Open House included the following information:

- 40 display boards, including:
  - Overview of the study corridor and study objectives
  - Summary of the study process
  - Planning policy in the provincial, regional, and municipal context
  - Existing land uses and proposed development within the study area
  - Summary of consultation activities and feedback received to date
  - Existing traffic, transit, cycling and pedestrians conditions and opportunities
  - o Physical and environmental features and constraints along the study corridor
  - Summary of problems and opportunities
  - Summary of alternative solutions considered and the preferred solution identified in York Region's Transportation Master Plan (YR-TMP)
  - Alternative design concepts for typical 43m and 36m cross-sections (including a dot exercise for attendees to indicate their preference)
  - Alternative design concepts (cross-sections) for the following physical constraints (including a dot exercise for attendees to indicate their preference):
    - Stouffville GO Rail Crossing North of Clayton Drive
    - Hagerman Cemeteries

- Miller Avenue Extension
- CN Rail Overpass
- Highway 407 ETR interchange
- VIVA Rapidway
- Rouge River Crossing
- Stouffville GO Rail Crossing North of Austin Drive
- St. Philips and Bethesda Cemeteries
- Evaluation criteria
- Schedule and Next Steps
- Roll plans showing existing conditions (aerial photographs and existing property lines) for the full corridor divided into segments on tables
  - Members of the public were encouraged to write their comments and/or concerns on the plans directly or on post-it notes
- A looping video presentation of the display boards
- Hard copies of the Survey/Comment Form
- Interactive activities where participants could build their preferred cross-section for the Kennedy Road corridor