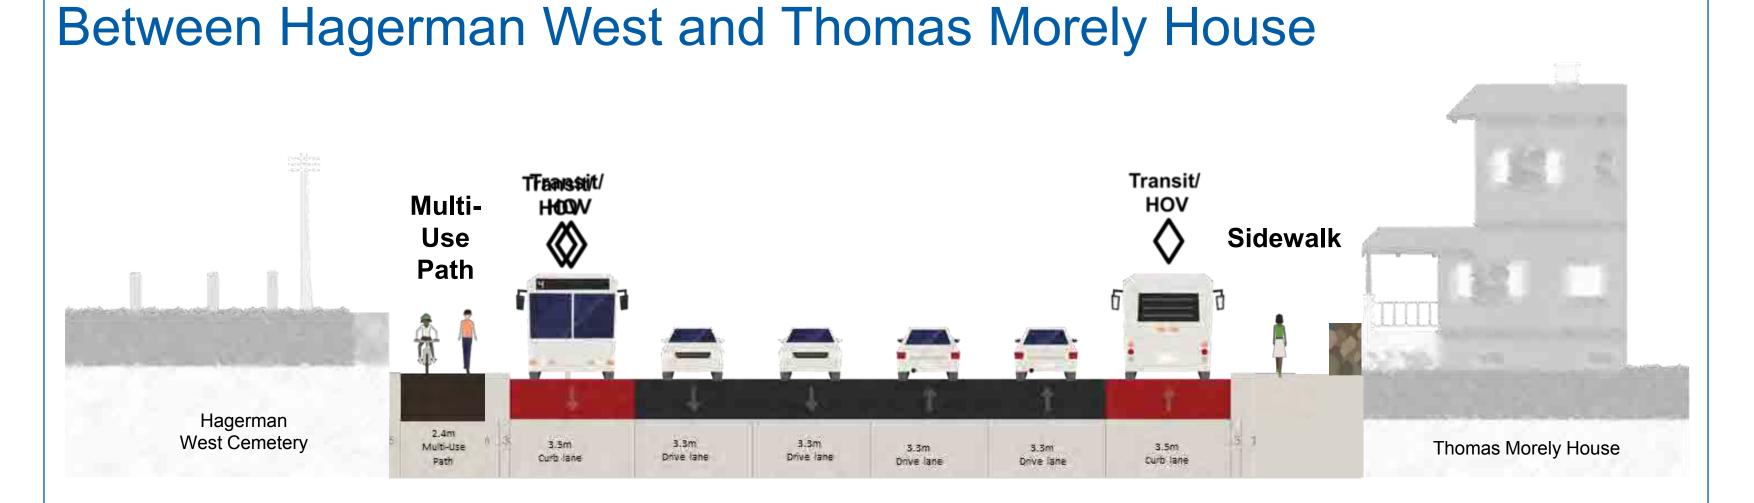

| Topic                   | Comments and Questions                                                                                         | Response                                                                                                                                                                                                                                                                                                                                                               |
|-------------------------|----------------------------------------------------------------------------------------------------------------|------------------------------------------------------------------------------------------------------------------------------------------------------------------------------------------------------------------------------------------------------------------------------------------------------------------------------------------------------------------------|
|                         |                                                                                                                | the proposed recommendations and potential mitigation measures will be identified.                                                                                                                                                                                                                                                                                     |
|                         |                                                                                                                | A Drainage and Storm Water Management Study will be undertaken to inform the recommended design and will be reviewed by the respective regulatory agencies, including the Ministry of the Environment and Climate Change and the Toronto and Region Conservation Authority. Low Impact Development Treatments will be considered to mitigate increased pavement areas. |
|                         | Kennedy Road was repaved in Fall 2017, however noise concerns still exist following repaving and construction. | This segment of Kennedy Road underwent a micro-surfacing treatment last year.                                                                                                                                                                                                                                                                                          |
|                         |                                                                                                                | Micro-surfacing is a pavement preservation technique to extend service life of pavement. The road can feel rougher and noisier after the treatment is applied. Over time, the road will become smoother and less noisy as vehicles drive over the road and knead the granular material into the asphalt.                                                               |
| Cemeteries              | Preference to not impact cemeteries.                                                                           | Comment noted.                                                                                                                                                                                                                                                                                                                                                         |
|                         | Preference to have cycling facilities on both sides at the cemetery locations.                                 | Comment noted.                                                                                                                                                                                                                                                                                                                                                         |
| Property<br>Acquisition | Property acquisition concerns along Kennedy Road south of 14 <sup>th</sup> Avenue to Lee Avenue.               | The corridor is being widened with a best fit approach to minimize the amount of property that will be required for acquisition. A property impact plan will be developed as part of Phase 4 of the study and at that time, impacted property owners will have an opportunity to meet with project staff regarding the property acquisition process.                   |

| Topic Comments and Question           |                                                                                                                                                                     | Responses                                                                                                                                                                                          |  |  |
|---------------------------------------|---------------------------------------------------------------------------------------------------------------------------------------------------------------------|----------------------------------------------------------------------------------------------------------------------------------------------------------------------------------------------------|--|--|
| Kennedy Road<br>between<br>YMCA       | This segment should be expanded to 8 lanes.                                                                                                                         | Comment noted.                                                                                                                                                                                     |  |  |
| Boulevard and<br>Highway 7            | Pedestrians should be prioritized for this segment.                                                                                                                 | Comment noted.                                                                                                                                                                                     |  |  |
|                                       | Propose to change landscaped median to emergency vehicle access and additional lane during the peak hours (i.e. Southbound for AM peak and Northbound for PM peak). | Comment noted.                                                                                                                                                                                     |  |  |
| Cemeteries                            | Preference to keep sidewalk and cycle track on both sides.                                                                                                          | Comment noted.                                                                                                                                                                                     |  |  |
|                                       | Suggestion to have wider path on either side with lower speed limit for vehicles.                                                                                   | Comment noted.                                                                                                                                                                                     |  |  |
|                                       | Inquiry on whether the cemetery can be relocated further back from the right-of-way.                                                                                | The intent is to minimize impacts to cemetery lands, however the feasibility to relocate existing plots is to be reviewed and confirmed.                                                           |  |  |
|                                       | Inquiry on whether it is possible to keep unilateral cycle track and sidewalk at cemetery locations                                                                 | Comment noted and will be considered if feasible.                                                                                                                                                  |  |  |
| Evaluation<br>Criteria                | There should be an emphasis on pedestrians.                                                                                                                         | Comment noted.                                                                                                                                                                                     |  |  |
|                                       | Cost efficiency should be a priority.                                                                                                                               | Comment noted.                                                                                                                                                                                     |  |  |
| Developments<br>along Kennedy<br>Road | The school on the north-west quadrant of Kennedy Road at 16 <sup>th</sup> Avenue is undergoing expansion.                                                           | The project team and York Region staff will coordinate with the property owners at this location to ensure that the proposed expansion is compliant with the City's development approvals process. |  |  |
| Construction<br>Phasing               | Concern that 2023 is too late to start widening.                                                                                                                    | Comment noted.                                                                                                                                                                                     |  |  |
|                                       | Concern that segments with most congestion are not the highest priority.                                                                                            | Comment noted.                                                                                                                                                                                     |  |  |