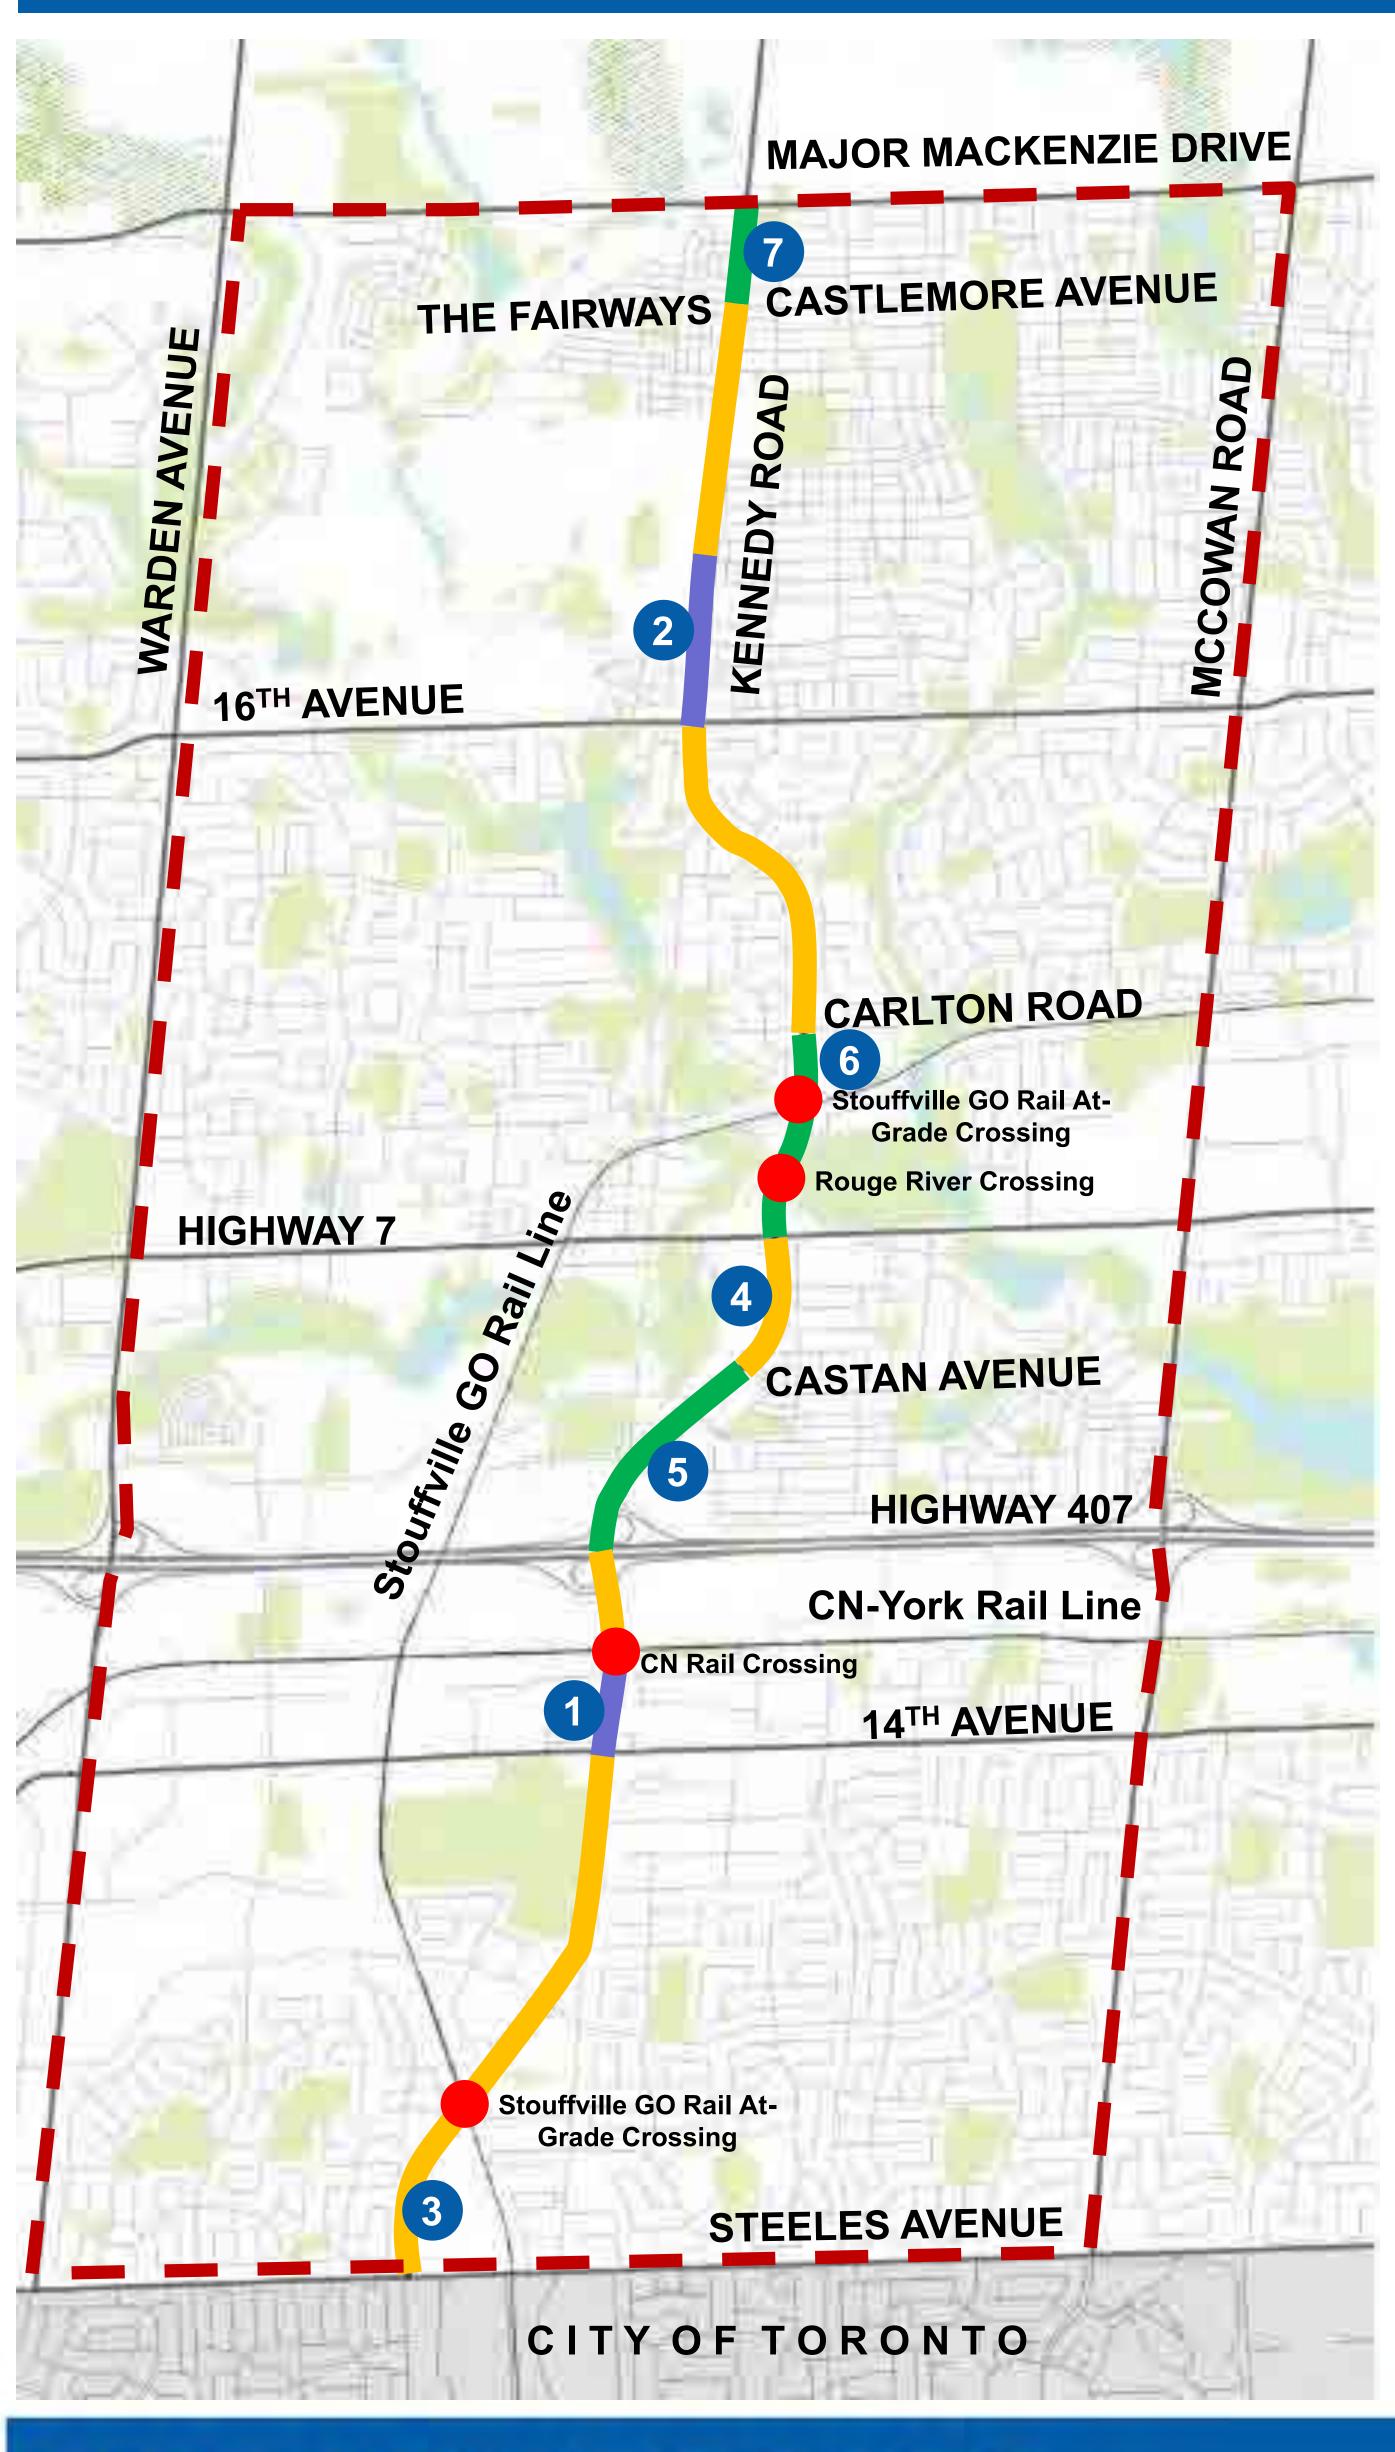

Each Open House included the following information:

- 40 display boards, including:
  - Overview of the study corridor and study objectives
  - Summary of the study process
  - Planning policy in the provincial, regional, and municipal context
  - Existing land uses and proposed development within the study area
  - Summary of consultation activities and feedback received to date
  - Existing traffic, transit, cycling and pedestrians conditions and opportunities
  - o Physical and environmental features and constraints along the study corridor
  - Summary of problems and opportunities
  - Summary of alternative solutions considered and the preferred solution identified in York Region's Transportation Master Plan (YR-TMP)
  - Alternative design concepts for typical 43m and 36m cross-sections (including a dot exercise for attendees to indicate their preference)
  - Alternative design concepts (cross-sections) for the following physical constraints (including a dot exercise for attendees to indicate their preference):
    - Stouffville GO Rail Crossing North of Clayton Drive
    - Hagerman Cemeteries

- Miller Avenue Extension
- CN Rail Overpass
- Highway 407 ETR interchange
- VIVA Rapidway
- Rouge River Crossing
- Stouffville GO Rail Crossing North of Austin Drive
- St. Philips and Bethesda Cemeteries
- Evaluation criteria
- Schedule and Next Steps
- Roll plans showing existing conditions (aerial photographs and existing property lines) for the full corridor divided into segments on tables
  - Members of the public were encouraged to write their comments and/or concerns on the plans directly or on post-it notes
- A looping video presentation of the display boards
- Hard copies of the Survey/Comment Form
- Interactive activities where participants could build their preferred cross-section for the Kennedy Road corridor