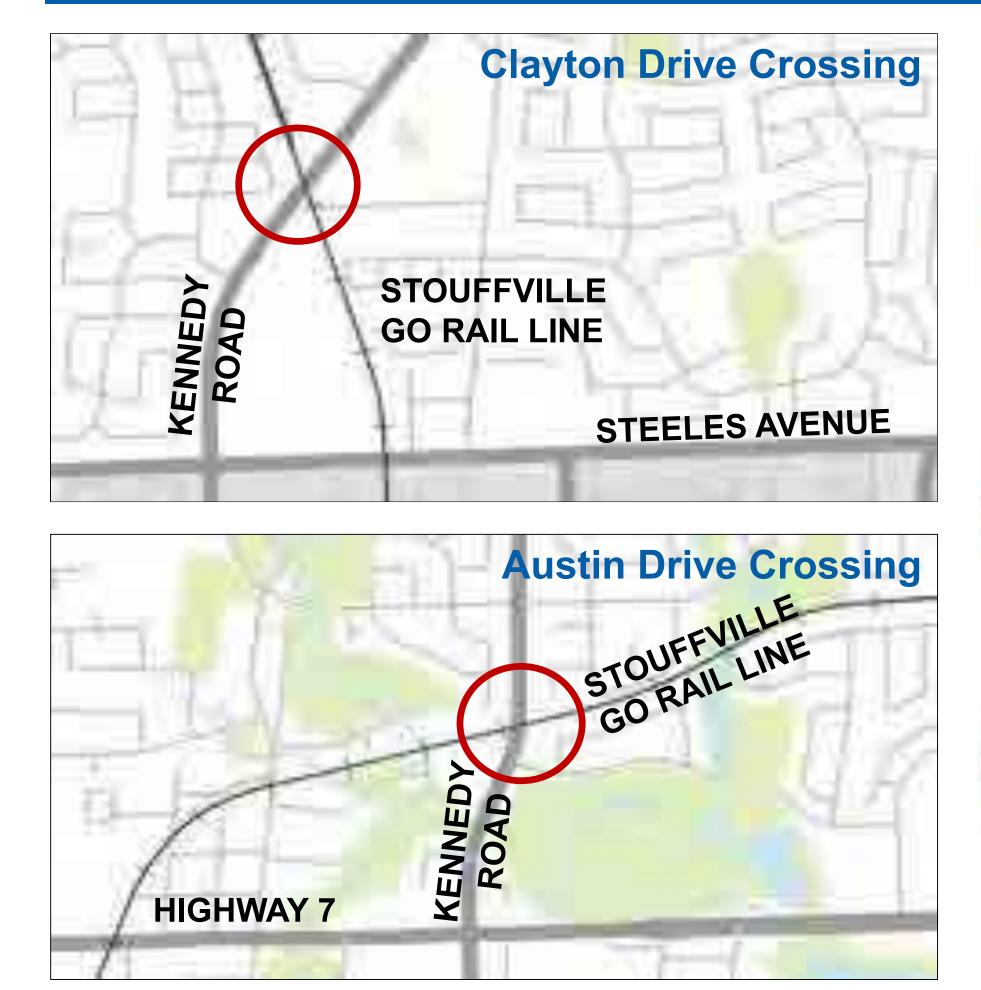

Each Open House included the following information:

- 40 display boards, including:
  - Overview of the study corridor and study objectives
  - Summary of the study process
  - Planning policy in the provincial, regional, and municipal context
  - Existing land uses and proposed development within the study area
  - Summary of consultation activities and feedback received to date
  - Existing traffic, transit, cycling and pedestrians conditions and opportunities
  - o Physical and environmental features and constraints along the study corridor
  - Summary of problems and opportunities
  - Summary of alternative solutions considered and the preferred solution identified in York Region's Transportation Master Plan (YR-TMP)
  - Alternative design concepts for typical 43m and 36m cross-sections (including a dot exercise for attendees to indicate their preference)
  - Alternative design concepts (cross-sections) for the following physical constraints (including a dot exercise for attendees to indicate their preference):
    - Stouffville GO Rail Crossing North of Clayton Drive
    - Hagerman Cemeteries

- Miller Avenue Extension
- CN Rail Overpass
- Highway 407 ETR interchange
- VIVA Rapidway
- Rouge River Crossing
- Stouffville GO Rail Crossing North of Austin Drive
- St. Philips and Bethesda Cemeteries
- Evaluation criteria
- Schedule and Next Steps
- Roll plans showing existing conditions (aerial photographs and existing property lines) for the full corridor divided into segments on tables
  - Members of the public were encouraged to write their comments and/or concerns on the plans directly or on post-it notes
- A looping video presentation of the display boards
- Hard copies of the Survey/Comment Form
- Interactive activities where participants could build their preferred cross-section for the Kennedy Road corridor

| Topic                                   | Comments and Questions                                                                                              | Responses                                                                                                                                                                                             |  |  |
|-----------------------------------------|---------------------------------------------------------------------------------------------------------------------|-------------------------------------------------------------------------------------------------------------------------------------------------------------------------------------------------------|--|--|
|                                         | Suggestion to have one MUP on the east side and one sidewalk on the west side. Two MUPs seems unnecessary.          | Comment noted for further consideration.                                                                                                                                                              |  |  |
|                                         | Concern that people will not use these facilities during the winter months.                                         | Comment noted.                                                                                                                                                                                        |  |  |
|                                         | Safety for pedestrians and cyclists should be the number one priority.                                              | Comment noted.                                                                                                                                                                                        |  |  |
| Stouffville GO<br>Rail Crossing         | Preference for underpass option at rail crossing north of Clayton Drive.                                            | Comment noted.                                                                                                                                                                                        |  |  |
| 407ETR<br>Crossing                      | General consensus to reduce conflict points.                                                                        | Comment noted.                                                                                                                                                                                        |  |  |
|                                         | Preference to have dedicated cycling facilities at the 407ETR crossing.                                             | Comment noted.                                                                                                                                                                                        |  |  |
|                                         | Safety for pedestrians and cyclists should be the #1 priority at the 407ETR crossing.                               | Comment noted.                                                                                                                                                                                        |  |  |
| Noise,<br>Vibration, and<br>Air Quality | Concerns about already high noise levels on Kennedy Road. Request that proper noise abatement barriers be provided. | A noise impact assessment is being completed as part of the Kennedy Road EA study and will assess potential areas of concern in accordance with the York Region's Traffic Noise Mitigation Policy.    |  |  |
| Transit / HOV<br>Lanes                  | Concern that adding extra HOV lanes will not solve the problem. Traffic should be encouraged to use local streets.  | The additional lane is proposed for Transit/HOV to increase the efficiency of the transit system as part of the Frequent Transit Network, which is to provide transit service up to every 15 minutes. |  |  |
|                                         | Suggestions for strategic queue jump lanes for buses.                                                               | Queue jump lanes for buses in place of Transit/HOV lanes would not provide connectivity in the Transit/HOV network.                                                                                   |  |  |
|                                         | Suggestion to secure transit enhancement first: improve transit service before making more space for transit.       | Comment noted.                                                                                                                                                                                        |  |  |