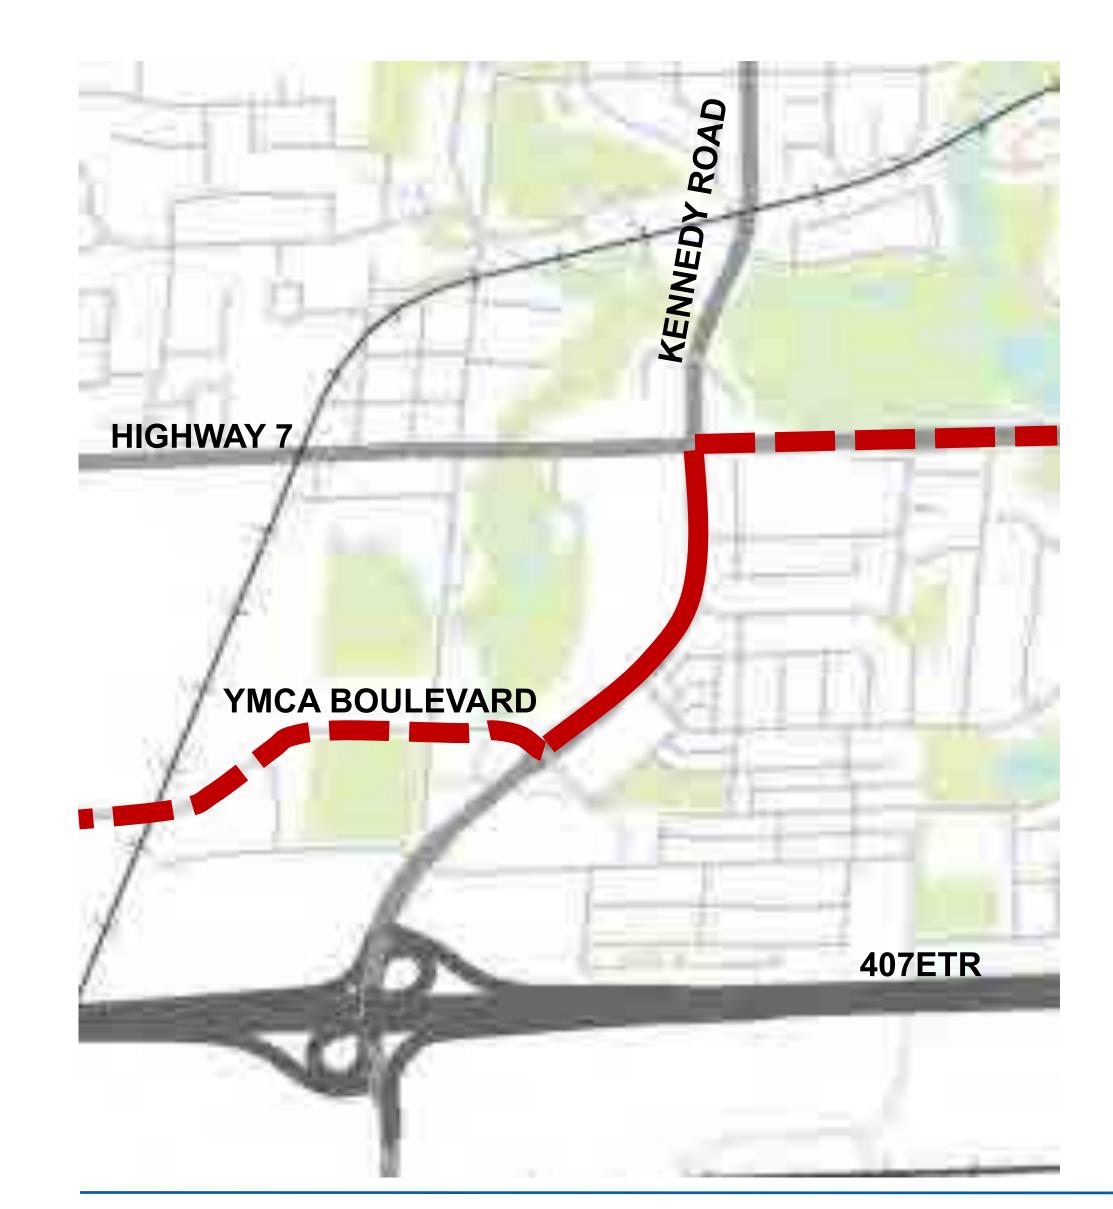

| Topic                   | Comments and Questions                                                                                                                                                                           | Response                                                                                                                                                                                                                                                                |
|-------------------------|--------------------------------------------------------------------------------------------------------------------------------------------------------------------------------------------------|-------------------------------------------------------------------------------------------------------------------------------------------------------------------------------------------------------------------------------------------------------------------------|
|                         | Request to install more traffic signals on Kennedy Road to reduce the speed of traffic during rush hours.                                                                                        | As part of the transportation analysis for this study, a signal warrant analysis was completed and new traffic signals will be implemented wherever warranted based on traffic and turning volumes.                                                                     |
|                         | The traffic signal at the 407ETR eastbound terminal should be synchronized with the traffic signal at YMCA Boulevard as it currently causes traffic congestion during AM peak periods.           | The project team will relay this comment to York Region internal staff for further follow-up.                                                                                                                                                                           |
|                         | Traffic signals should be integrated with the rail crossing signals.                                                                                                                             | Rail crossing signals are not within jurisdiction of York Region and cannot be synchronized with traffic signals.                                                                                                                                                       |
| 6 Lane Cross<br>Section | General support for widening to six lanes.                                                                                                                                                       | Comment noted.                                                                                                                                                                                                                                                          |
|                         | Concern about widening to six lanes will not solve the congestion problem.                                                                                                                       | Additional lanes are provided to promote use of transit and reduce the use single occupancy vehicles.                                                                                                                                                                   |
|                         | Concern regarding a six lane cross-<br>section at the Bridle Trail as this will<br>not be safe for pedestrians. Existing<br>traffic infiltration issues along the<br>Bridle Trail will increase. | The preferred design for Kennedy Road will improve road safety for all users as there will be improvements to active transportation facilities as well. Widening Kennedy Road for Transit/HOV will reduce congestion and traffic infiltration on local collector roads. |
|                         | Birchview Lane and Kennedy Road intersection is poorly designed – poor sightlines have potential for accidents.                                                                                  | Study team to review road geometrics and traffic operations at this intersection.                                                                                                                                                                                       |

| Topic                                    | Comments and Questions                                                                                                                               | Response                                                                                                                                                                                              |
|------------------------------------------|------------------------------------------------------------------------------------------------------------------------------------------------------|-------------------------------------------------------------------------------------------------------------------------------------------------------------------------------------------------------|
|                                          | There is a high volume of illegal left-<br>turn lanes into the right-in-right-out<br>access at Deverill Court.                                       | The York Region Design Guidelines recommend that six lane regional roads have a raised median for traffic safety purposes. This will prevent vehicles from making a left turn into Deverill Court.    |
| Illumination                             | There are illumination issues at Old Kennedy Road at Fresno Court                                                                                    | Old Kennedy Road and Fresno<br>Court are beyond the study<br>corridor and are out of scope of<br>the Kennedy Road study.                                                                              |
| Drainage                                 | Widening the roadway surface will cause drainage issues along Kennedy Road, particularly at the Bridle Trail and Carlton Road.                       | A hydrogeology and drainage study will be completed as part of the Kennedy Road study and will identify areas where mitigation will be required as part of the preferred design.                      |
| Road Profile and Geometry                | There are profile issues on Kennedy<br>Road at YMCA Boulevard/Helen<br>Avenue.                                                                       | As part of the preferred solution, the roadway's geometry will be reviewed and improvements will be made wherever existing geometric conditions are noncompliant with York Region Design Guidelines.  |
|                                          | The road curvature at the Austin Drive GO Rail Crossing is a traffic hazard, particularly in the winter when visibility is low.                      | As part of the preferred solution, the roadway's geometry will be reviewed and improvements will be made wherever existing geometric conditions are noncompliant with York Region Design Guidelines.  |
| Transit Service<br>along Kennedy<br>Road | York Region Transit (YRT) Route 8 should be rerouted such that it connects to Milliken GO Station instead of completing its route at Steeles Avenue. | The project team will forward this suggestion to YRT for consideration.                                                                                                                               |
|                                          | Future transit service should run on<br>the side of Kennedy Road at Helen<br>Boulevard/YMCA Boulevard as transit<br>service will increase.           | Regular YRT service will be running within the curb Transit/HOV lanes while only VIVA rapid transit will be running on the proposed Rapidway along Kennedy Road between YMCA Boulevard and Highway 7. |
| Stouffville GO<br>Rail Crossing          | General support for grade separation                                                                                                                 | Comment noted.                                                                                                                                                                                        |

| Topic                 | Comments and Questions                                                                                                                                                                                                           | Responses                                                                                                                                                                                                                                                                                                                                                     |
|-----------------------|----------------------------------------------------------------------------------------------------------------------------------------------------------------------------------------------------------------------------------|---------------------------------------------------------------------------------------------------------------------------------------------------------------------------------------------------------------------------------------------------------------------------------------------------------------------------------------------------------------|
| Traffic<br>Operations | Since the current capacity of Kennedy<br>Road from 16 <sup>th</sup> Avenue to Major<br>Mackenzie Drive exceeds the demand at<br>peak times, minimal improvements<br>should be made.                                              | Future traffic projections indicate that future traffic volumes will exceed capacity by 2041 in this segment of Kennedy Road. Construction of the improvements for the segment from 16 <sup>th</sup> Avenue to Major Mackenzie Drive are identified to start beyond ten years as per the Region's 2018 10-Year Road and Transit Capital Construction Program. |
|                       | Concerns about congestion and too many traffic lights.                                                                                                                                                                           | Comment noted.                                                                                                                                                                                                                                                                                                                                                |
|                       | Intersection operations at Kennedy Road and 14 <sup>th</sup> Avenue intersection need to be improved as congestion begins here.                                                                                                  | Comment noted for further consideration.                                                                                                                                                                                                                                                                                                                      |
|                       | Concern that left/right turn movements in/out of Denby Court will be restricted with the landscaped median implemented. If there is a median, suggestion to have U-turn spaces within the medians (examples of this in Florida). | Comment noted for further consideration. Access management is a component of the preferred design to be examined at a later stage of the study.                                                                                                                                                                                                               |
|                       | Suggestion to relieve the congestion on Kennedy Road by allowing more cars onto local streets.                                                                                                                                   | Comment noted.                                                                                                                                                                                                                                                                                                                                                |
|                       | Concern that walkability will be low if intersections are too wide.                                                                                                                                                              | Comment noted and will be carried forward for further consideration.                                                                                                                                                                                                                                                                                          |
|                       | Suggestion to construct by-passes to connect residential neighborhoods to major destinations such as employment zones and GO Stations.                                                                                           | Comment noted. This suggestion is beyond the scope of this study.                                                                                                                                                                                                                                                                                             |
|                       | The intersection at Kennedy Road and YMCA Boulevard/Helen Avenue should be expanded to four lanes.                                                                                                                               | The preferred solution for this study does not include widening specific intersection legs (i.e. Helen Avenue).                                                                                                                                                                                                                                               |