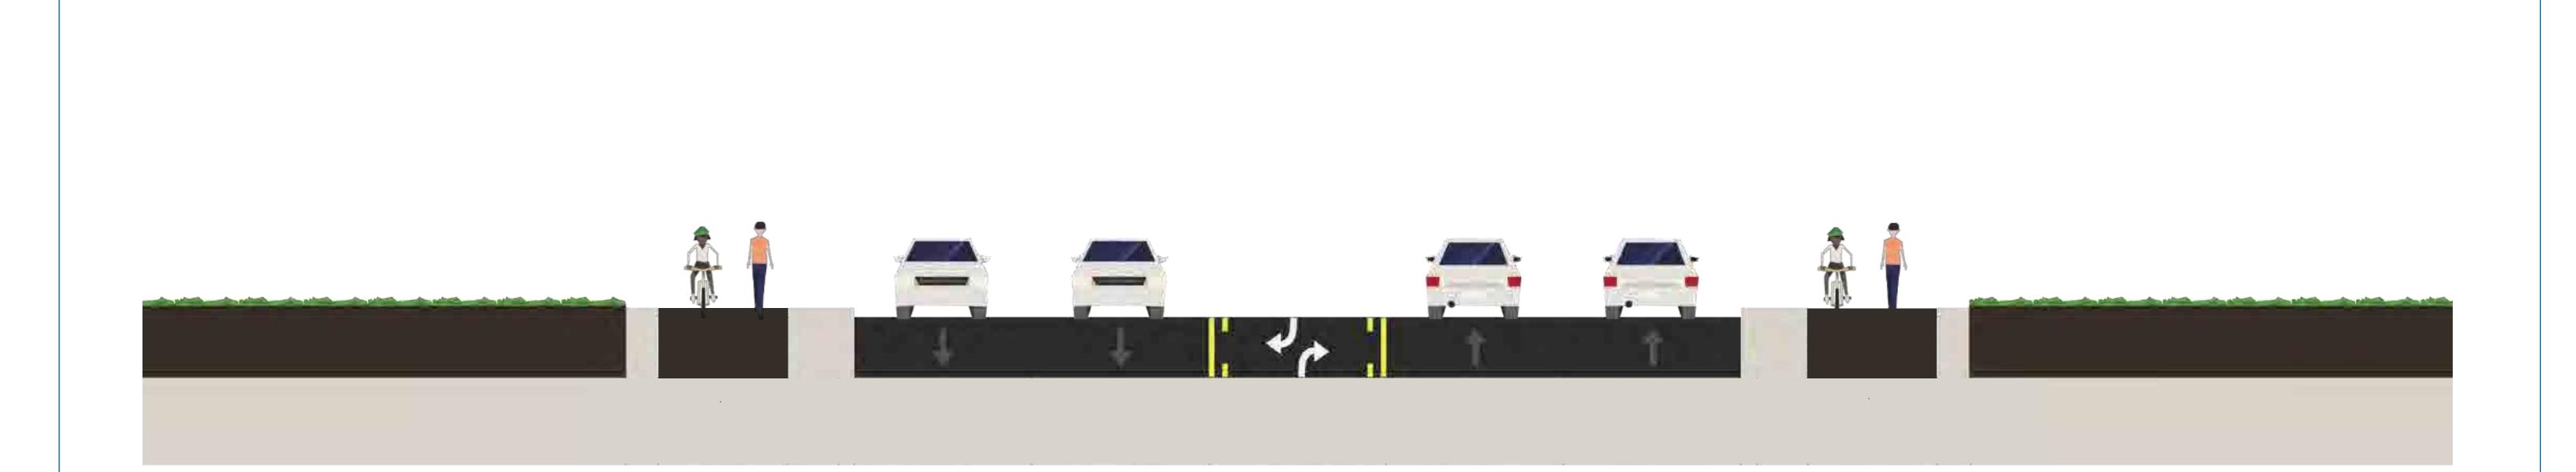

| Topic                   | Comments and Questions                                                                                                                                                                           | Response                                                                                                                                                                                                                                                                |
|-------------------------|--------------------------------------------------------------------------------------------------------------------------------------------------------------------------------------------------|-------------------------------------------------------------------------------------------------------------------------------------------------------------------------------------------------------------------------------------------------------------------------|
|                         | Request to install more traffic signals on Kennedy Road to reduce the speed of traffic during rush hours.                                                                                        | As part of the transportation analysis for this study, a signal warrant analysis was completed and new traffic signals will be implemented wherever warranted based on traffic and turning volumes.                                                                     |
|                         | The traffic signal at the 407ETR eastbound terminal should be synchronized with the traffic signal at YMCA Boulevard as it currently causes traffic congestion during AM peak periods.           | The project team will relay this comment to York Region internal staff for further follow-up.                                                                                                                                                                           |
|                         | Traffic signals should be integrated with the rail crossing signals.                                                                                                                             | Rail crossing signals are not within jurisdiction of York Region and cannot be synchronized with traffic signals.                                                                                                                                                       |
| 6 Lane Cross<br>Section | General support for widening to six lanes.                                                                                                                                                       | Comment noted.                                                                                                                                                                                                                                                          |
|                         | Concern about widening to six lanes will not solve the congestion problem.                                                                                                                       | Additional lanes are provided to promote use of transit and reduce the use single occupancy vehicles.                                                                                                                                                                   |
|                         | Concern regarding a six lane cross-<br>section at the Bridle Trail as this will<br>not be safe for pedestrians. Existing<br>traffic infiltration issues along the<br>Bridle Trail will increase. | The preferred design for Kennedy Road will improve road safety for all users as there will be improvements to active transportation facilities as well. Widening Kennedy Road for Transit/HOV will reduce congestion and traffic infiltration on local collector roads. |
|                         | Birchview Lane and Kennedy Road intersection is poorly designed – poor sightlines have potential for accidents.                                                                                  | Study team to review road geometrics and traffic operations at this intersection.                                                                                                                                                                                       |

| Topic                                                  | Comments and Questions                                                                                                                                                                                    | Responses                                                                                                                                                                                                                                                                                                                            |
|--------------------------------------------------------|-----------------------------------------------------------------------------------------------------------------------------------------------------------------------------------------------------------|--------------------------------------------------------------------------------------------------------------------------------------------------------------------------------------------------------------------------------------------------------------------------------------------------------------------------------------|
|                                                        | During AM peak periods, there is heavy traffic congestion between Carlton Road and Highway 7 in the southbound direction.                                                                                 | The preferred solution for the corridor (widening to six lanes for transit/HOV) will reduce congestion along Kennedy Road.                                                                                                                                                                                                           |
|                                                        | There are traffic infiltration issues at Aitken Circle with vehicles using it as shortcut to bypass the Kennedy Road and 16 <sup>th</sup> Avenue intersection.                                            | The preferred solution for the corridor (widening to six lanes for transit/HOV) will reduce traffic infiltration through local streets as it will reduce the amount of traffic congestion along Kennedy Road.                                                                                                                        |
| 6 Lane Cross<br>Section                                | Widening will create more congestion and decrease safety for vulnerable users.                                                                                                                            | Widening is for Transit/HOV to increase the people-moving capacity of the corridor. Pedestrians and cyclists are proposed to have dedicated and separated space/facilities.                                                                                                                                                          |
| Active<br>Transportation<br>- Pedestrians/<br>Cyclists | Suggestion to keep 4-lane cross section and make HOV/transit lanes during the peak hours and improve active transportation in boulevard.                                                                  | The option to not widen Kennedy Road was considered in Phase 2 however, did not address capacity requirements, as the option to maintain four lanes and re-designate the existing curb lane with Transit/HOV (during peak periods) would further reduce capacity and exacerbate congestion. The option has not been carried forward. |
|                                                        | Separate cycling facilities are not needed as usage will be minimal and not safe due to steep terrain. Safety and liability would be a huge concern during winter months.                                 | Comment noted.                                                                                                                                                                                                                                                                                                                       |
|                                                        | Preference for multi-use path, and against the idea of placing active transportation in the middle of traffic.                                                                                            | Comment noted.                                                                                                                                                                                                                                                                                                                       |
|                                                        | Pedestrians and cyclists are not significant enough to accommodate on major arterial road. Consider that vehicular speed, weather, and land use patterns all pose challenges to pedestrians and cyclists. | Comment noted.                                                                                                                                                                                                                                                                                                                       |