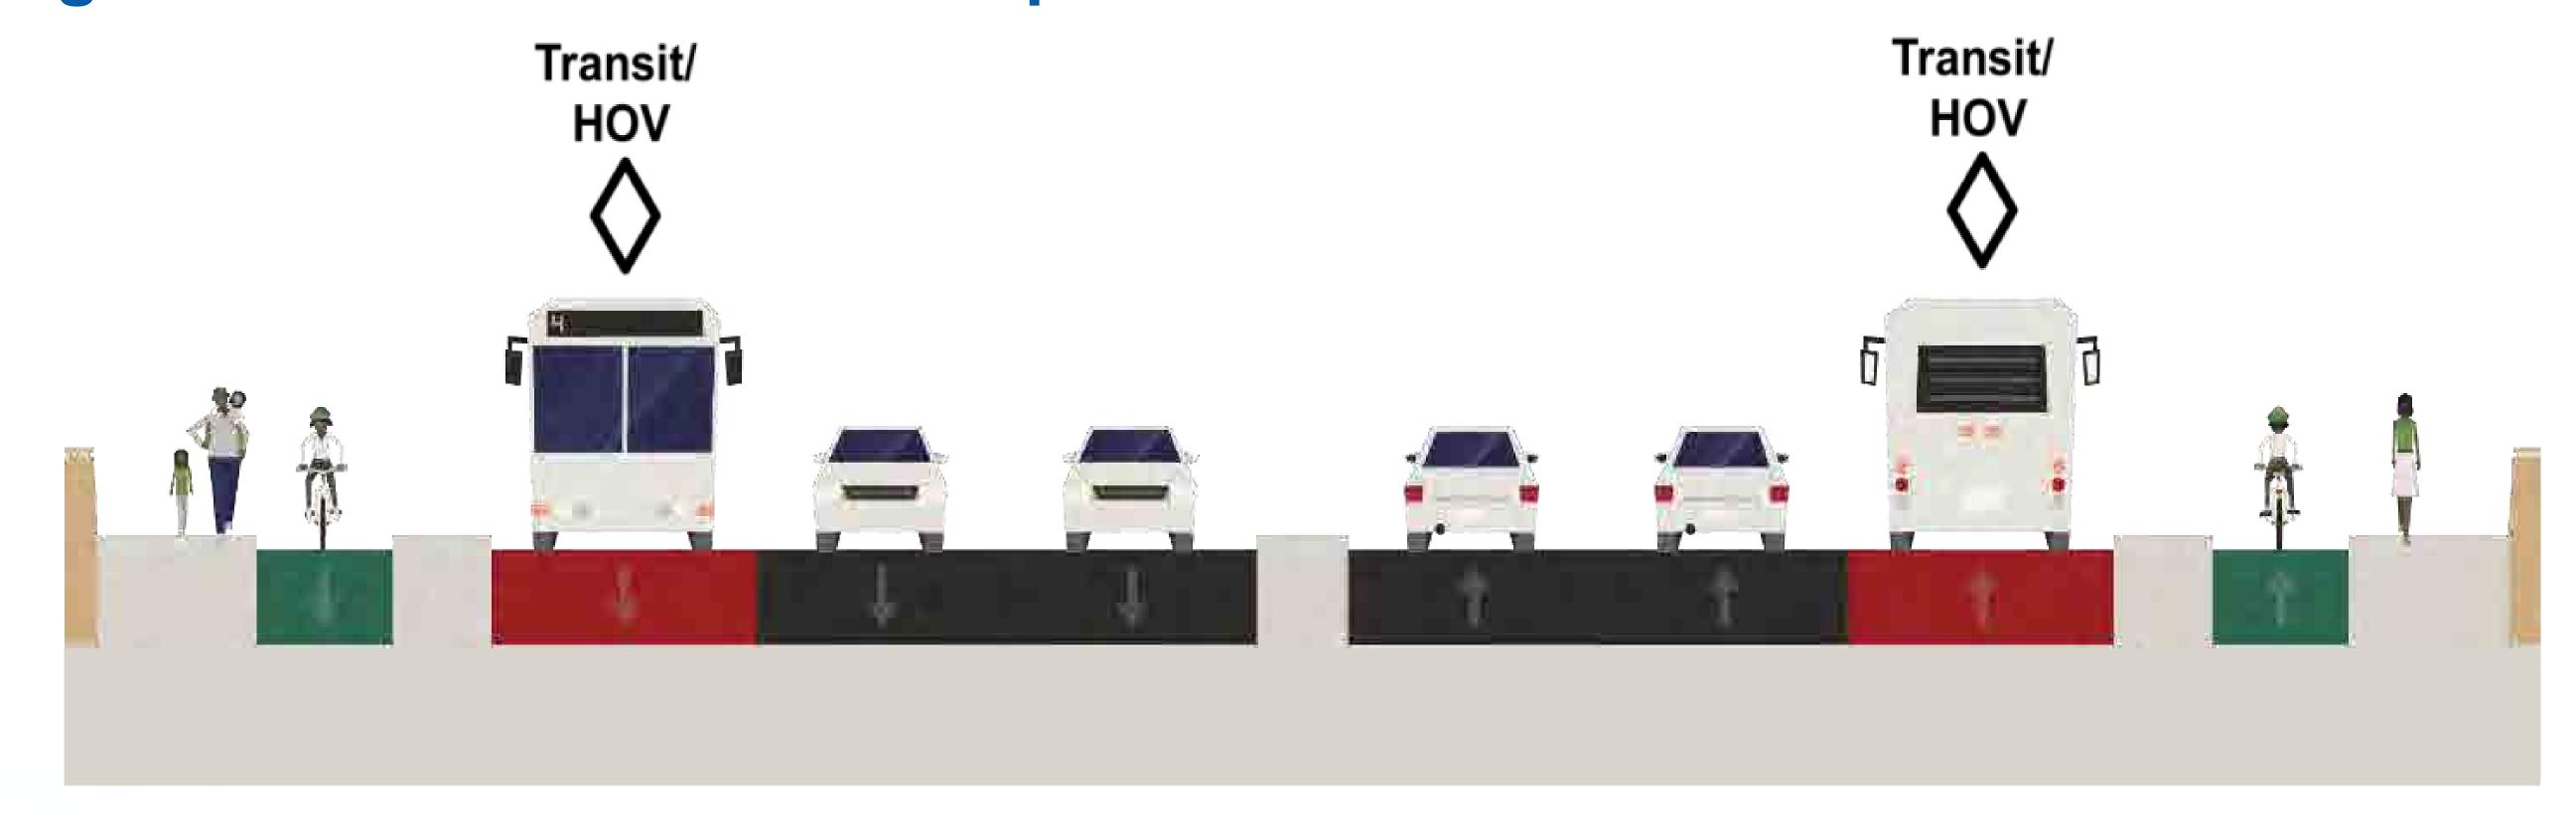

| Topic                   | Comments and Questions                                                                                                                                                                           | Response                                                                                                                                                                                                                                                                |
|-------------------------|--------------------------------------------------------------------------------------------------------------------------------------------------------------------------------------------------|-------------------------------------------------------------------------------------------------------------------------------------------------------------------------------------------------------------------------------------------------------------------------|
|                         | Request to install more traffic signals on Kennedy Road to reduce the speed of traffic during rush hours.                                                                                        | As part of the transportation analysis for this study, a signal warrant analysis was completed and new traffic signals will be implemented wherever warranted based on traffic and turning volumes.                                                                     |
|                         | The traffic signal at the 407ETR eastbound terminal should be synchronized with the traffic signal at YMCA Boulevard as it currently causes traffic congestion during AM peak periods.           | The project team will relay this comment to York Region internal staff for further follow-up.                                                                                                                                                                           |
|                         | Traffic signals should be integrated with the rail crossing signals.                                                                                                                             | Rail crossing signals are not within jurisdiction of York Region and cannot be synchronized with traffic signals.                                                                                                                                                       |
| 6 Lane Cross<br>Section | General support for widening to six lanes.                                                                                                                                                       | Comment noted.                                                                                                                                                                                                                                                          |
|                         | Concern about widening to six lanes will not solve the congestion problem.                                                                                                                       | Additional lanes are provided to promote use of transit and reduce the use single occupancy vehicles.                                                                                                                                                                   |
|                         | Concern regarding a six lane cross-<br>section at the Bridle Trail as this will<br>not be safe for pedestrians. Existing<br>traffic infiltration issues along the<br>Bridle Trail will increase. | The preferred design for Kennedy Road will improve road safety for all users as there will be improvements to active transportation facilities as well. Widening Kennedy Road for Transit/HOV will reduce congestion and traffic infiltration on local collector roads. |
|                         | Birchview Lane and Kennedy Road intersection is poorly designed – poor sightlines have potential for accidents.                                                                                  | Study team to review road geometrics and traffic operations at this intersection.                                                                                                                                                                                       |

| Topic | Comments and Questions                                                                                                                                                                                                                                      | Response                                                                                                                                                                                                                                                           |
|-------|-------------------------------------------------------------------------------------------------------------------------------------------------------------------------------------------------------------------------------------------------------------|--------------------------------------------------------------------------------------------------------------------------------------------------------------------------------------------------------------------------------------------------------------------|
|       | Concern about high traffic volumes during the AM peak hour at Beckett Avenue and Kennedy Road (resident cannot back out of driveway).                                                                                                                       | Comment noted.                                                                                                                                                                                                                                                     |
|       | Local businesses and residents concerned with left-turn access if a landscaped median is implemented at locations throughout the corridor and specifically at properties between Denison Street and 14th Avenue, and properties north of Highway 7.         | Access management is a component of the preferred design to be examined at a later stage of the study.                                                                                                                                                             |
|       | Pedestrian crossing time should be taken into consideration for a wider roadway (i.e. Highway 7 is a poor walking experience due to 2-stage crossings at intersections).                                                                                    | Comment noted and will be carried forward for further consideration.                                                                                                                                                                                               |
|       | A flyover should be considered at the Kennedy Road and Highway 7 intersection to solve traffic congestion.                                                                                                                                                  | A flyover at this location would not be feasible due to the capital costs required to raise the grade of Kennedy Road in addition to the impacts to surrounding properties.                                                                                        |
|       | The preferred design should block left turns from Castan Avenue as it is dangerous to make left turns at this location onto Kennedy Road. If vehicles want to make a left, they can use the traffic signals at Unionville Gate just south of Castan Avenue. | The York Region Design<br>Guidelines recommend that six<br>lane regional roads have a raised<br>median for traffic safety purposes.                                                                                                                                |
|       | At the 407ETR bridge, the curb Transit/HOV lanes should transition to the centre as many of the buses make a left turn onto YMCA Boulevard to reach the Unionville GO Station.                                                                              | The preferred design includes Transit/HOV lanes on the curb lane to serve transit stops. Transitioning the Transit/HOV lane to the centre would cause confusion for HOV vehicles that would have to transition back to the curb lane north of the 407ETR crossing. |

| Topic                                 | Comments and Questions                                                                                                                                                                                                                                                 | Responses                                                                                                                                                                                                                                                                                        |
|---------------------------------------|------------------------------------------------------------------------------------------------------------------------------------------------------------------------------------------------------------------------------------------------------------------------|--------------------------------------------------------------------------------------------------------------------------------------------------------------------------------------------------------------------------------------------------------------------------------------------------|
| Noise, Vibration, and Air Quality     | Concerns about noise level impacting residents along Kennedy Road.                                                                                                                                                                                                     | A noise impact assessment is being completed as part of the Kennedy Road EA study and will assess potential areas of concern in accordance with York Region's Traffic Noise Mitigation Policy.                                                                                                   |
| Transit / HOV Lanes                   | Concern that Transit/HOV lanes will be inconvenient for residents to turn in/out of neighborhood streets.  Concerns that transit/HOV lanes will be underutilized.                                                                                                      | Comment noted. Transit service is identified as part of the Frequent Transit Network along Kennedy Road for transit service up to every 15 minutes.                                                                                                                                              |
| YMCA Boulevard and<br>Highway 7       | The project team should consider having a dedicated side-running bus lane for local buses, GO bus and VIVA, given the fact that there are more than 10 buses passing though this section of Kennedy Road each hour during rush hours.                                  | This section of the corridor is also identified as part of the Region's Rapid Transit network. A dedicated rapidway in addition to Transit/HOV lanes are under study in this portion of the corridor.                                                                                            |
| Transit Operations along Kennedy Road | The project team should consider having a transit signal priority along every local, VIVA, and GO transit bus route. The bus should get absolute priority as soon at the pedestrian countdown signal is finished.                                                      | Comment noted.                                                                                                                                                                                                                                                                                   |
|                                       | Increase public transport to twice as often, and when the increased population comes it will make public transit the preferred way to get to the GO train or to the subway that is coming.                                                                             | Implementation of Transit/HOV lanes will support the Region's Frequent Transit Network to allow for increased transit service up to every 15 minutes.                                                                                                                                            |
| Cemeteries                            | The project team should consider not to widen this section of the road to six lanes, but to design a pedestrian-friendly environment to encourage more active transportation such as having bike share facilities and extend the bike lanes to the nearby high school. | Opportunities to minimize impacts to cemetery lands are under consideration. Not providing additional lanes for Transit/HOV in this section will create a discontinuity in the network. The need to expand this section of Kennedy Road for Transit/HOV lanes has been identified in the YR-TMP. |