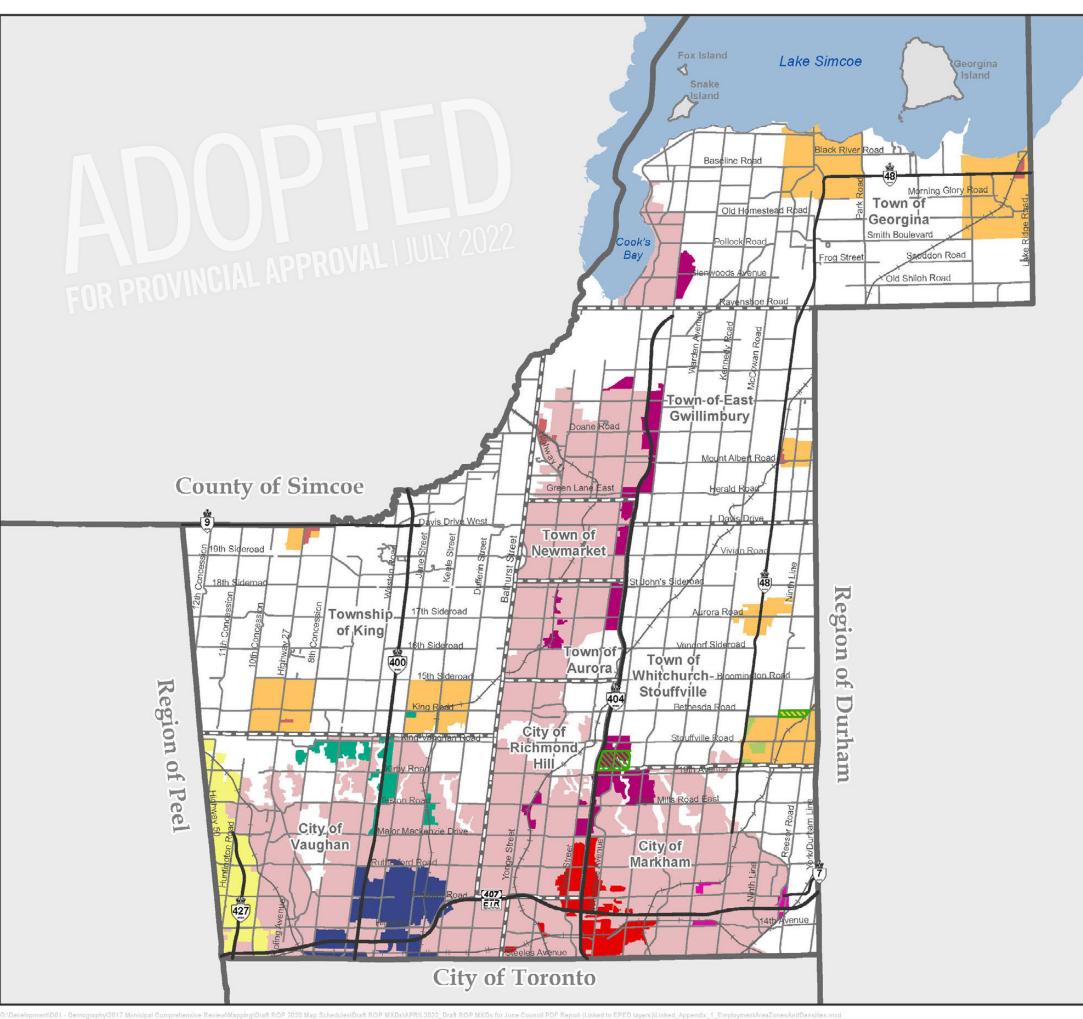

# APPENDIX 1

### YORK REGION EMPLOYMENT AREA ZONES and DENSITIES

## **APPENDIX 1**

## **EMPLOYMENT AREA ZONES** AND DENSITIES

Urban Area Towns and Villages

#### **Employment Area Zones**

East Markham Highway 400 North

Highway 400 and Highway 407

Highway 404 North

Highway 404 and Highway 407 Schomberg, Nobleton, King City, Holland Landing,

Mount Albert, Pefferlaw Stouffville

West Vaughan **Provincial Highways** 

Existing

#### **Municipal Boundaries**

Regional Municipal Boundary

Local Municipal Boundary

Area within ORMCP conditional upon amendments to Ontario Regulation 140/021

<sup>1</sup>Urban designations are conditional upon amendments to the ORM designations prior to adoption of the ROP.

| Employment Area Zones                                            | Density Target<br>(Developable Area)<br>Jobs/Ha |
|------------------------------------------------------------------|-------------------------------------------------|
| East Markham                                                     | 50                                              |
| Highway 400 North                                                | 55                                              |
| Highway 400 and Highway 407                                      | 70                                              |
| Highway 404 North                                                | 55                                              |
| Highway 404 and Highway 407                                      | 100                                             |
| Schomberg, Nobleton, Holland<br>Landing, Mount Albert, Pefferlaw | 25                                              |
| Stouffville                                                      | 35                                              |
| West Vaughan                                                     | 30                                              |

Produced by: The Regional Municipality of York

Planning and Economic Development Branch, Corporate Services Department, 2022

Data: The Regional Municipality of York, The Regional Municipalities of Durham and Peel,
County of Simcoe, City of Toronto
Queen's Printer for Ontario 2003-2022, Includes Greenbelt and Oak Ridges Moraine

Boundaries and Water Features