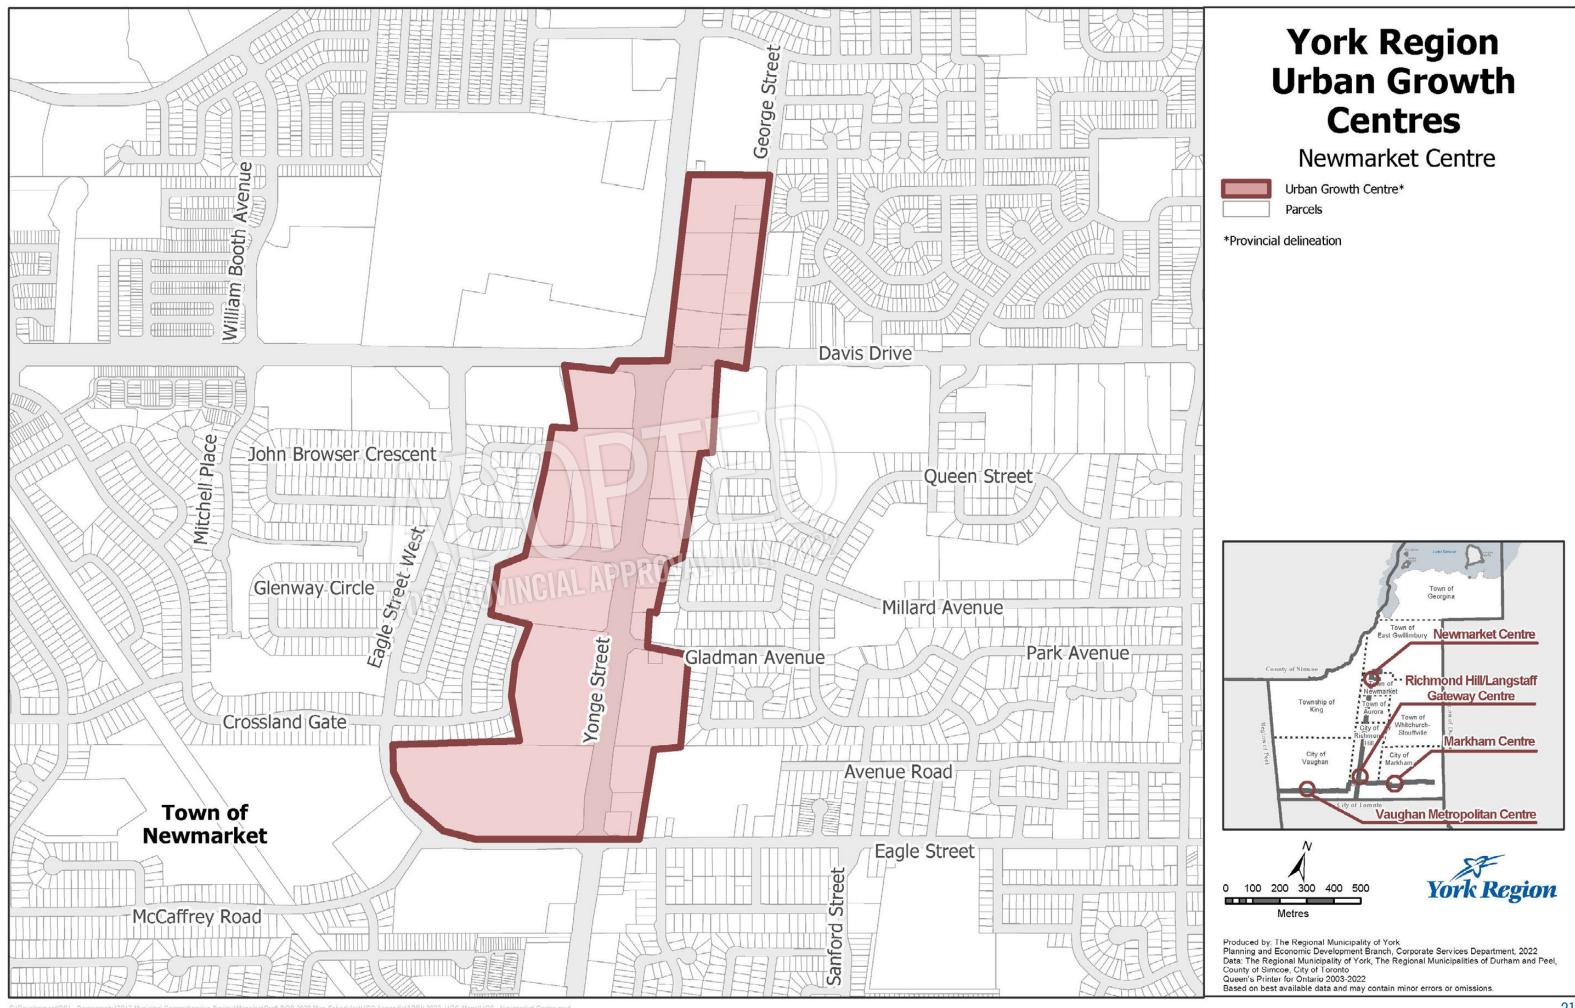

### YORK REGION URBAN GROWTH CENTRES (UGCs)

MARKHAM CENTRE NEWMARKET CENTRE RICHMOND HILL/LANGSTAFF GATEWAY CENTRE VAUGHAN METROPOLITAN CENTRE

G/Development/D01 - Demography/2017 Municipal Comprehensive Review/Mapping/Draft ROP 2020 Map Schedules/UGC Appendix/APRIL2022\_UGC Maps/UGC - Markham Centre mxx