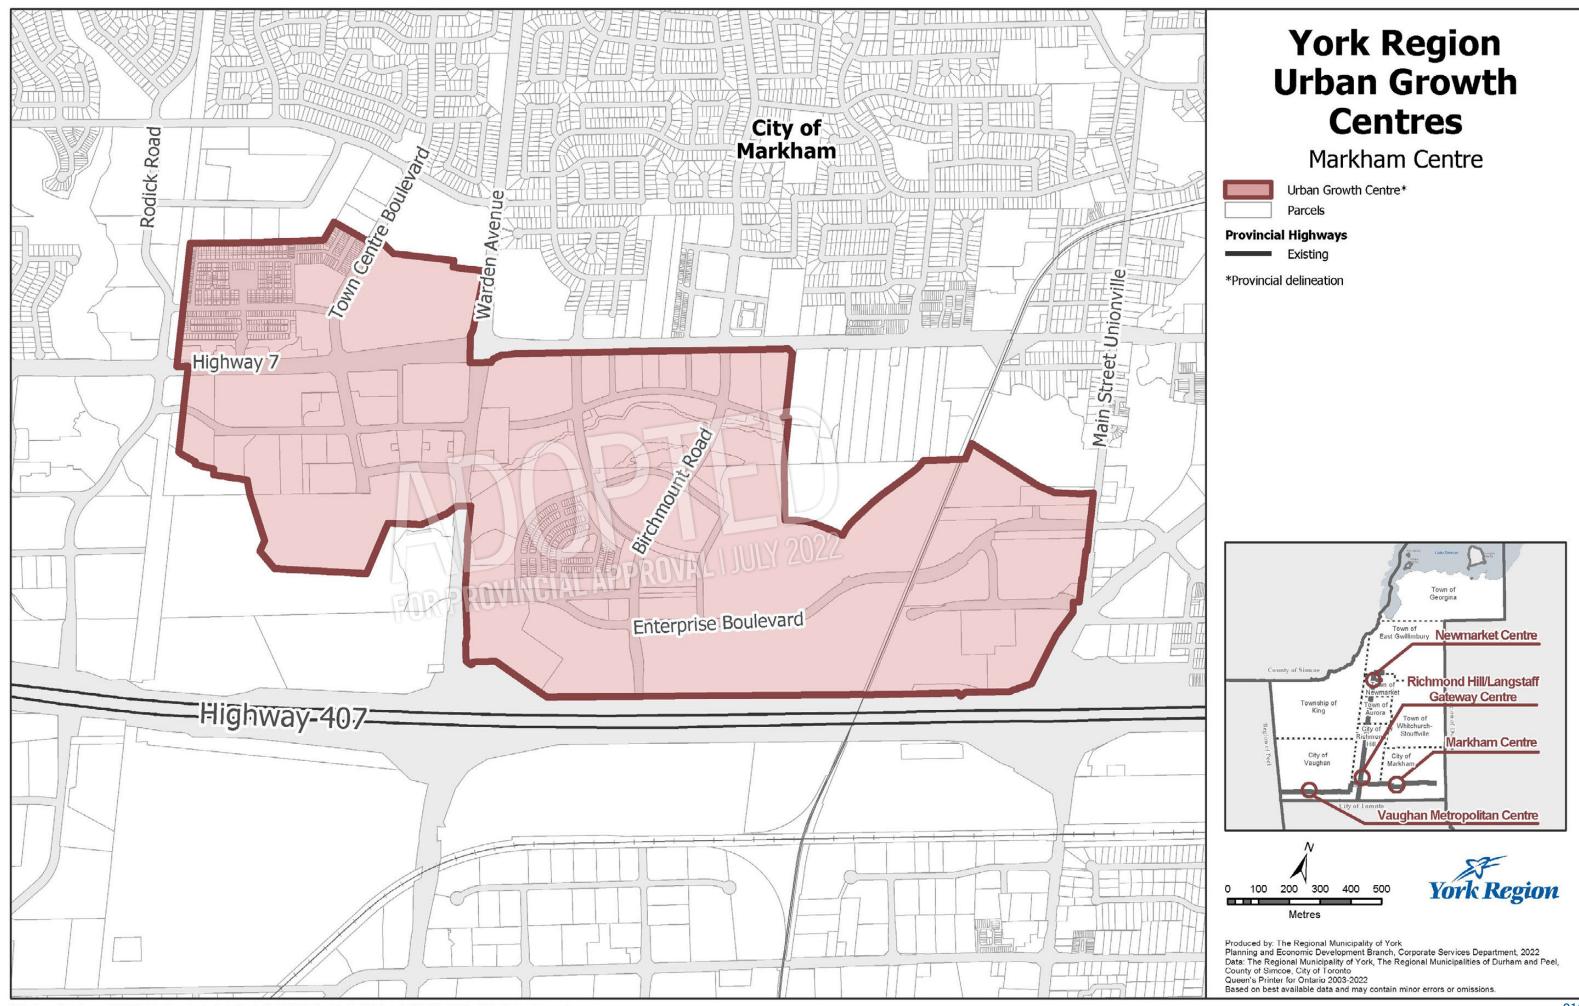

### YORK REGION URBAN GROWTH CENTRES (UGCs)

MARKHAM CENTRE NEWMARKET CENTRE RICHMOND HILL/LANGSTAFF GATEWAY CENTRE VAUGHAN METROPOLITAN CENTRE

G/Development/D01 - Demography/2017 Municipal Comprehensive Review/Mapping/Draft ROP 2020 Map Schedules/UGC Appendix/APRIL2022\_UGC Maps/UGC - Markham Centre mxx