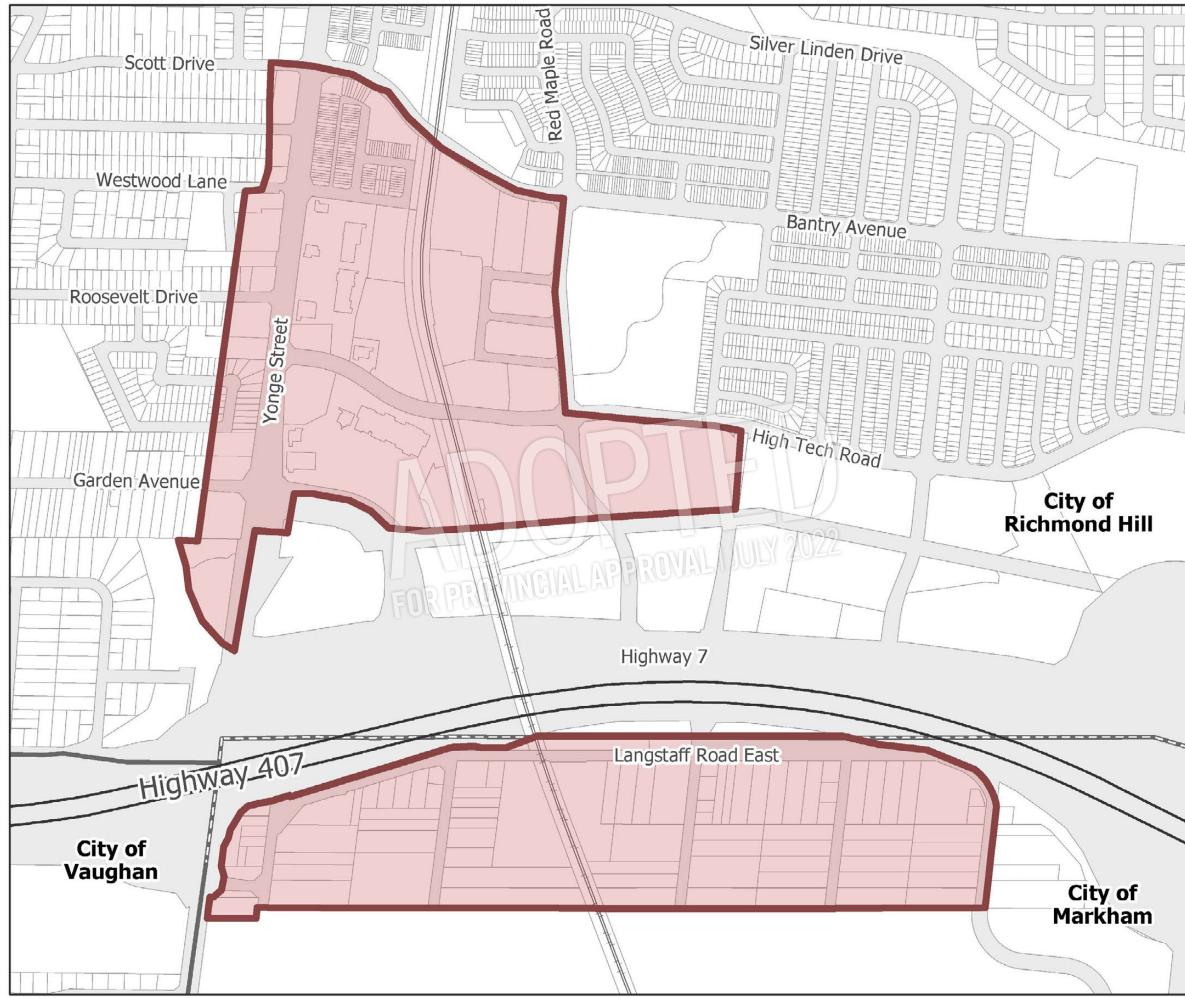

|  |   | 1 |
|--|---|---|
|  | _ | 1 |

G/Development/D01 - Demographyl2017 Municipal Comprehensive Review/Mapping/Draft ROP 2020 Map Schedules/UGC Appendix/APRII.2022\_UGC Maps/UGC - Richmond Hill-Langstaff Gateway Centre mod

# York Region Urban Growth Centres

## Richmond Hill/Langstaff Gateway Centre

Urban Growth Centre\* Parcels

**Provincial Highways** 

Existing

**Municipal Boundaries** 

Local Municipal Boundary

\*Provincial delineation

G:\Development\D01 - Demographyl2017 Municipal Comprehensive Review\Mapping\Draft ROP 2020 Map Schedules\UGC Appendix\APRIL2022\_UGC Maps\UGC - Vaughan Metropolitan Centre.mx