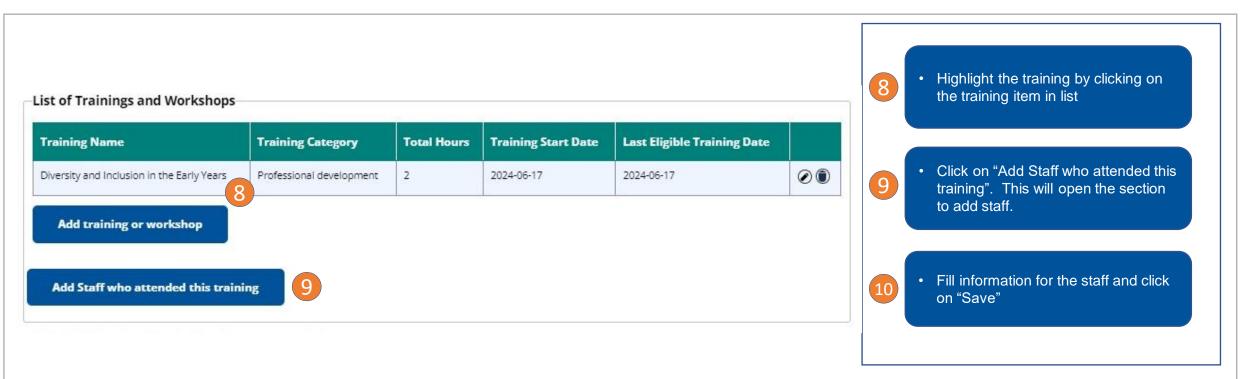

List of Trainings and Workshops

| Training Name                              | Training Category        | Total Hours | Training Start Date | Last Eligible Training Date |    |
|--------------------------------------------|--------------------------|-------------|---------------------|-----------------------------|----|
| Diversity and Inclusion in the Early Years | Professional development | 2           | 2024-06-17          | 2024-06-17                  | 00 |