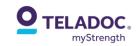

## MOBILE REGISTRATION HOW TO SIGN IN USING A MOBILE DEVICE

- Begin by scanning the QR code or <u>clicking here</u>
- From the landing page, enter the access code: YorkPublicHealth, and select 'Start your journey'
- You will be prompted to set up your account
- Once completed, select
   'Continue'

- Continue to fill out questions to begin your personalized experience
- Once completed, select
   'Next'
- You will be prompted to share how you are feeling
  - This message will appear most times you sign in along with check-in questions

- After sharing how you are feeling, you will begin the questionnaire
- You will then answer a few additional personalization questions to get the most out of your experience
- Complete these sections and select 'Continue'