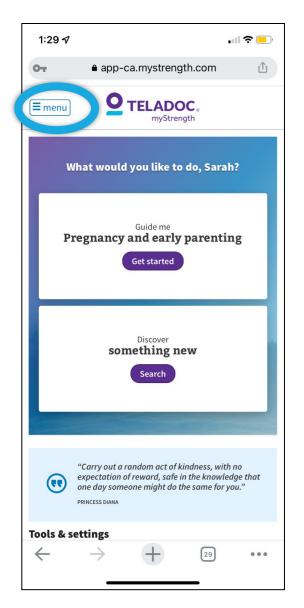

Congratulations! Now you can begin to access the myStrength platform.

- Select '*menu*' from your homepage to explore activities, view your progress and more
- Don't forget to download the Teladoc myStrength App, so you can easily access the many activities, videos, and in-the-moment tools, wherever you are

- Select 'menu' from your homepage to explore activities, view your progress and more
- Don't forget to download the Teladoc myStrength App for your mobile device or bookmark your homepage, so you can easily access the many activities, videos, and in-the-moment tools, wherever you are