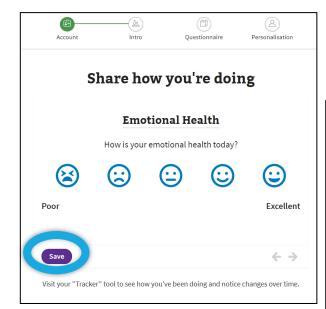

- Continue to fill out questions to begin your personalized experience
- Once completed, select
   'Next'
- You will be prompted to share how you are feeling
  - This message will appear most times you sign in along with check-in questions

- You will be prompted to share how you are feeling
  - This message will appear most times you sign in along with check-in questions
- After sharing how you are feeling, you will begin the questionnaire