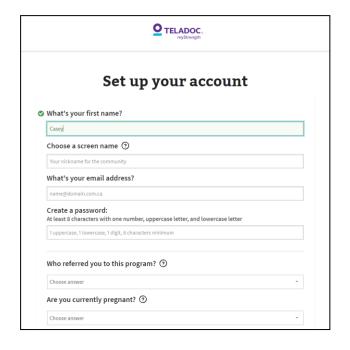

## DESKTOP REGISTRATION HOW TO SIGN IN USING A DESKTOP COMPUTER

- Begin by visiting this link
- From the landing page,
   enter the access code: YorkPublicHealth
   and select 'Start your journey'

- You will be prompted to set up your account
- Once completed, select 'Continue'

| English (Canada)                |                                                                                                                                                                 |
|---------------------------------|-----------------------------------------------------------------------------------------------------------------------------------------------------------------|
|                                 | ▼                                                                                                                                                               |
| rthday                          |                                                                                                                                                                 |
| October ▼ 11 ▼ 1991             |                                                                                                                                                                 |
| our gender ③                    |                                                                                                                                                                 |
| Male Female Non-Binary          | Prefer not to answer                                                                                                                                            |
| _                               |                                                                                                                                                                 |
| ✓ I am at least 16 years old    |                                                                                                                                                                 |
| ✓ I agree to the Privacy Policy |                                                                                                                                                                 |
| See Privacy Policy              |                                                                                                                                                                 |
| ✓ I agree to the Terms of Use   |                                                                                                                                                                 |
| See Terms of Use                |                                                                                                                                                                 |
|                                 |                                                                                                                                                                 |
| Continue                        | Already have an account? Log in now                                                                                                                             |
|                                 | our gender ③ Male Female Non-Binary  I am at least 16 years old  I agree to the Privacy Policy See Privacy Policy  I agree to the Terms of Use See Terms of Use |