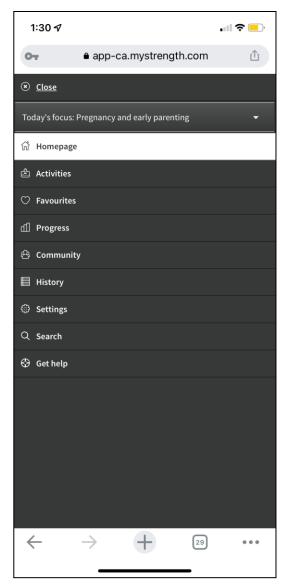

Congratulations! Now you can begin to access the myStrength platform.

- Select '*menu*' from your homepage to explore activities, view your progress and more
- Don't forget to download the Teladoc myStrength App, so you can easily access the many activities, videos, and in-the-moment tools, wherever you are