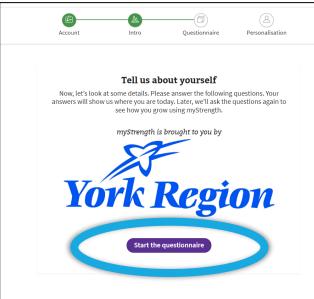

- After sharing how you are feeling, you will begin the questionnaire
- You will then answer a few additional personalization questions to get the most out of your experience
- Complete these sections and select 'Continue'

- You will be prompted to share how you are feeling
  - This message will appear most times you sign in along with check-in questions
- After sharing how you are feeling, you will begin the questionnaire