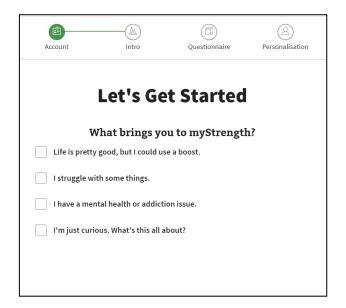

- Continue to fill out questions to begin your personalized experience
- Once completed, select
   'Next'
- You will be prompted to share how you are feeling
  - This message will appear most times you sign in along with check-in questions

- You will be prompted to share how you are feeling
  - This message will appear most times you sign in along with check-in questions
- After sharing how you are feeling, you will begin the questionnaire