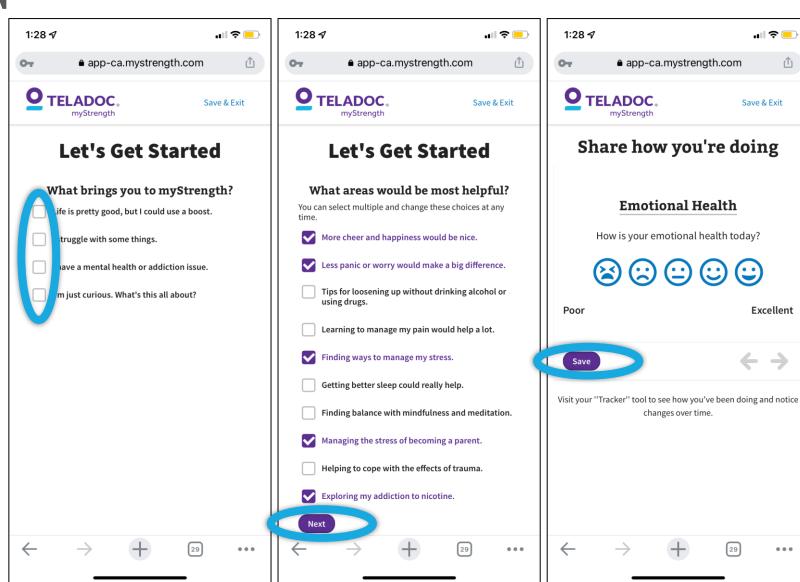

- Continue to fill out questions to begin your personalized experience
- Once completed, select
   'Next'
- You will be prompted to share how you are feeling
  - This message will appear most times you sign in along with check-in questions

- You will be prompted to share how you are feeling
  - This message will appear most times you sign in along with check-in questions
- After sharing how you are feeling, you will begin the questionnaire

- After sharing how you are feeling, you will begin the questionnaire
- You will then answer a few additional personalization questions to get the most out of your experience
- Complete these sections and select 'Continue'