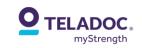

## MOBILE REGISTRATION HOW TO SIGN IN USING A MOBILE DEVICE

- Begin by scanning the QR code or <u>clicking here</u>
- From the landing page, enter the access code: YorkPublicHealth, and select 'Start your journey'
- You will be prompted to set up your account
- Once completed, select
   'Continue'

## DESKTOP REGISTRATION HOW TO SIGN IN USING A DESKTOP COMPUTER

- Begin by visiting this link
- From the landing page,
   enter the access code: YorkPublicHealth
   and select 'Start your journey'

- You will be prompted to set up your account
- Once completed, select 'Continue'