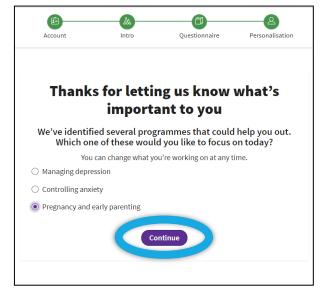

- Continue to fill out questions to begin your personalized experience
- Once completed, select
   'Next'
- You will be prompted to share how you are feeling
  - This message will appear most times you sign in along with check-in questions

- After sharing how you are feeling, you will begin the questionnaire
- You will then answer a few additional personalization questions to get the most out of your experience
- Complete these sections and select 'Continue'

- Fill out questions to begin your personalized experience
- Once completed, select 'Next'

| Let's Get Started                                                                                                                             |  |
|-----------------------------------------------------------------------------------------------------------------------------------------------|--|
| Which of these choices seem to describe you best? You can select multiple and change these choices at any time.                               |  |
| It's hard to stay upbeat. And I'm not as motivated as I'd like to be.  I worry a lot. My head often spins, and I feel panicked.               |  |
| I might drink or use drugs too much. Is there a better way to cope?                                                                           |  |
| I live with pain and it's difficult to manage.  I could use help managing stress and finding a good balance.                                  |  |
| I have a hard time getting good sleep.                                                                                                        |  |
| I find it difficult to manage my emotions and maintain relationships.  I am a new or expectant parent looking for help with managing my mood. |  |
| A past traumatic experience is continuing to affect me today.                                                                                 |  |
| I could use help with my nicotine use.                                                                                                        |  |