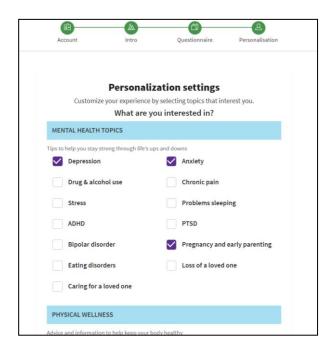

- After sharing how you are feeling, you will begin the questionnaire
- You will then answer a few additional personalization questions to get the most out of your experience
- Complete these sections and select 'Continue'

- You will then answer a few additional personalization questions to get the most out of your experience
- Complete these sections and select
   'Continue'

**Congratulations!** Now you can begin to access the myStrength platform.