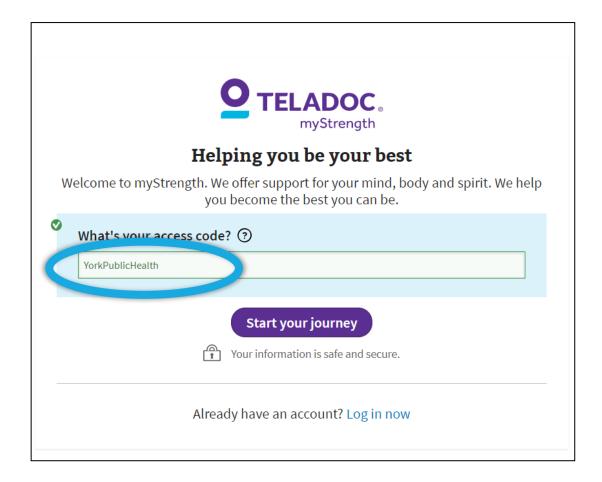

## DESKTOP REGISTRATION HOW TO SIGN IN USING A DESKTOP COMPUTER

- Begin by visiting this link
- From the landing page,
   enter the access code: YorkPublicHealth
   and select 'Start your journey'

- You will be prompted to set up your account
- Once completed, select 'Continue'