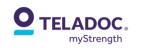

- You will be prompted to share how you are feeling
  - This message will appear most times you sign in along with check-in questions
- After sharing how you are feeling, you will begin the questionnaire

- You will then answer a few additional personalization questions to get the most out of your experience
- Complete these sections and select
   'Continue'

**Congratulations!** Now you can begin to access the myStrength platform.