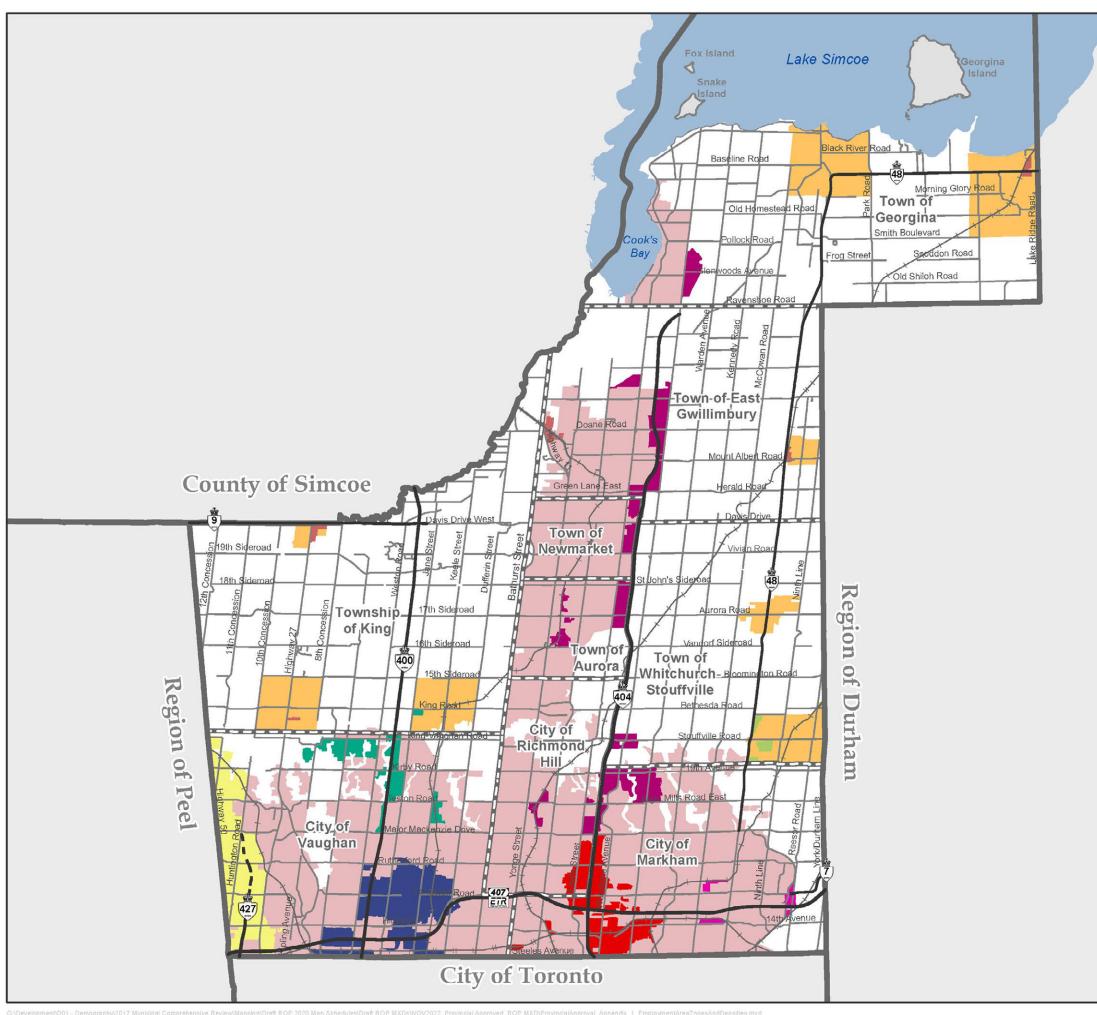

#### **Employment Area Zones**

East Markham Highway 400 North

Highway 400 and Highway 407

Highway 404 North

Highway 404 and Highway 407 Schomberg, Nobleton, King City, Holland Landing,

Mount Albert, Pefferlaw

Stouffville
West Vaughan

#### **Municipal Boundaries**

Regional Municipal Boundary

Local Municipal Boundary

| Employment Area Zones                                            | Density Target<br>(Developable Area)<br>Jobs/Ha |
|------------------------------------------------------------------|-------------------------------------------------|
| East Markham                                                     | 50                                              |
| Highway 400 North                                                | 55                                              |
| Highway 400 and Highway 407                                      | 70                                              |
| Highway 404 North                                                | 55                                              |
| Highway 404 and Highway 407                                      | 100                                             |
| Schomberg, Nobleton, Holland<br>Landing, Mount Albert, Pefferlaw | 25                                              |
| Stouffville                                                      | 35                                              |
| West Vaughan                                                     | 30                                              |