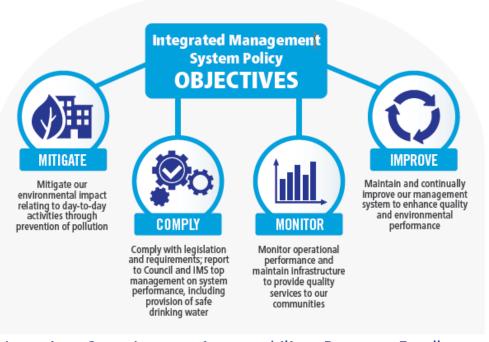

## **Integrated Management System Policy**

Below is York Region's Integrated Management System policy, developed to provide a brief overview of the objectives of York Region's Integrated Management System, as they pertain to water, wastewater and waste management services:

## Integrated Management System Policy

# INTEGRATED MANAGEMENT SYSTEM POLICY

ISO 9001 ISO 14001 DWQMS

Our innovative people leverage technology and data to provide water, wastewater and waste management services that protect public health and the environment, meeting the needs of our thriving communities.

We are committed to the following objectives:

Integrity • Commitment • Accountability • Respect • Excellence

Erin Mahoney, M.Eng. Commissioner, Public Works Department April 12, 2022

**Document Reference:** 