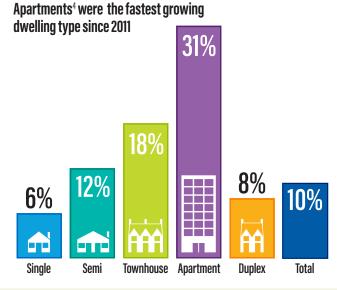

<sup>1</sup>York Region Census Population and Dwelling Counts - Do not include the Census Subdivision of Georgina Island. All population figures do not include the Census Undercoverage. The Census net undercoverage population are those missed by the census. Totals may not add due to rounding.

2016 Census Release - Population, Dwellings, Age and Sex



owellings, Age and Sex York Region

# 2011-2016 DWELLING UNIT<sup>2</sup> GROWTH

BY GREATER TORONTO AND HAMILTON AREA (GTHA) MUNICIPALITY



# YORK REGION HOUSEHOLDS BY HOUSEHOLD SIZE

Proportion of one and two person households has increased since 2011



## **2016 YORK REGION HOUSEHOLDS**

BY TYPE OF DWELLING

Single detached<sup>3</sup> remained the predominant dwelling type



### **GROWTH RATE** BY TYPE OF DWELLING



## AVERAGE HOUSEHOLD SIZE BY GTHA MUNICIPALITY



<sup>2</sup>Dwelling Unit - Refers to units that are occupied <sup>3</sup>Single detached - Includes the following structural types of dwellings: single detached house, other single attached house, movable dwelling <sup>4</sup>Apartment - Includes the following structural types of dwellings: apartment in a building fewer than 5 storeys and apartment in a building with 5 or more storeys Duplex - Refers to an apartment or flat in a duplex



#### 2016 HOUSING UNIT MIX BY LOCAL MUNICIPALITY

| Municipality               | 2016 Housing Unit Mix |                 |             |               |         |           |         |           |         |        |         |
|----------------------------|-----------------------|-----------------|------