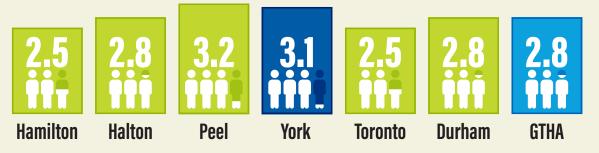

## AVERAGE HOUSEHOLD SIZE BY GTHA MUNICIPALITY

<sup>2</sup>Dwelling Unit - Refers to units that are occupied <sup>3</sup>Single detached - Includes the following structural types of dwellings: single detached house, other single attached house, movable dwelling <sup>4</sup>Apartment - Includes the following structural types of dwellings: apartment in a building fewer than 5 storeys and apartment in a building with 5 or more storeys Duplex - Refers to an apartment or flat in a duplex