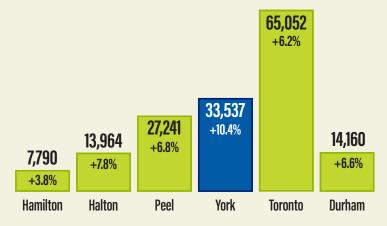

# 2011-2016 DWELLING UNIT<sup>2</sup> GROWTH

BY GREATER TORONTO AND HAMILTON AREA (GTHA) MUNICIPALITY