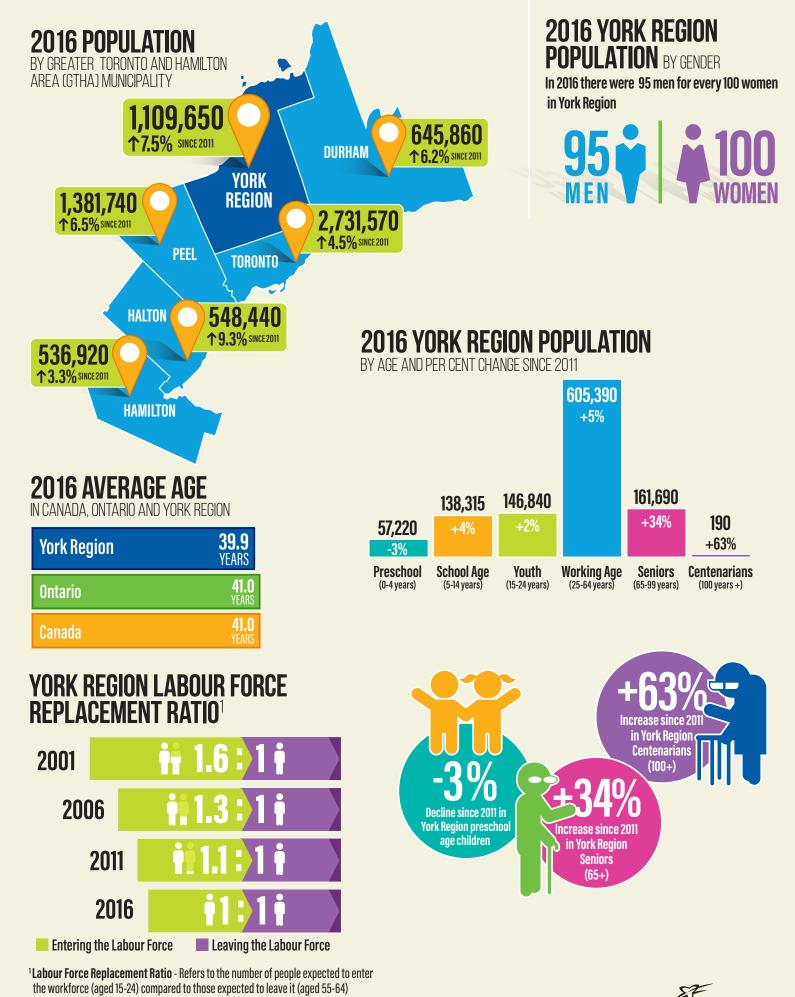

2016 Census Release - Population, Dwellings, Age and Sex

owellings, Age and Sex York Region