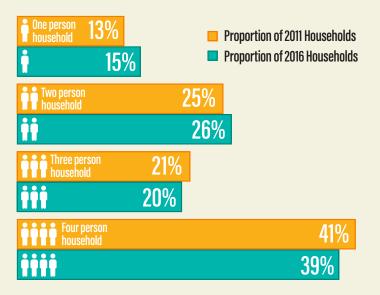

# YORK REGION HOUSEHOLDS BY HOUSEHOLD SIZE

Proportion of one and two person households has increased since 2011