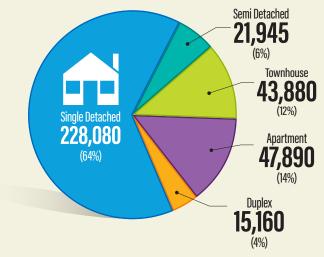

## **2016 YORK REGION HOUSEHOLDS**

BY TYPE OF DWELLING

Single detached<sup>3</sup> remained the predominant dwelling type

#### 2016 HOUSING UNIT MIX BY LOCAL MUNICIPALITY

| Municipality               | 2016 Housing Unit Mix |                 |             |               |         |           |         |           |         |        |         |
|----------------------------|-----------------------|-----------------|-------------|---------------|---------|-----------|---------|-----------|---------|--------|---------|
|                            |                       | Single Detached |             | Semi Detached |         | Townhouse |         | Apartment |         | Duplex |         |
|                            | Total Households      | Units           | % Share     | Units         | % Share | Units     | % Share | Units     | % Share | Units  | % Share |
| Aurora                     | 18,850                | 11,385          | 60%         | 1,395         | 8%      | 3,350     | 18%     | 2,100     | 11%     | 620    | 3%      |
| East Gwillimbury           | 8,080                 | 6,720           | 83%         | 225           | 3%      | 535       | 7%      | 280       | 3%      | 320    | 4%      |
| Georgina                   | 16,820                | 13,985          | 83%         | 435           | 3%      | 740       | 4%      | 1,085     | 7%      | 575    | 3%      |
| King                       | 8,145                 | 7,095           | 87%         | 110           | 2%      | 340       | 4%      | 500       | 6%      | 100    | 1%      |
| Markham                    | 102,675               | 60,905          | 59%         | 6,515         | 6%      | 13,970    | 14%     | 15,410    | 15%     | 5,875  | 6%      |
| Newmarket                  | 28,665                | 17,305          | 60%         | 2,215         | 8%      | 3,550     | 12%     | 3,620     | 13%     | 1,975  | 7%      |
| Richmond Hill              | 64,115                | 37,700          | 59%         | 2,555         | 4%      | 9,670     | 15%     | 12,245    | 19%     | 1,945  | 3%      |
| Vaughan                    | 94,250                | 61,250          | 65%         | 7,685         | 8%      | 10,175    | 11%     | 11,795    | 12%     | 3,345  | 4%      |
| Whitchurch-<br>Stouffville | 15,355                | 11,735          | 76%         | 810           | 5%      | 1,550     | 10%     | 855       | 6%      | 405    | 3%      |
| York Region                | 356,955               | 228,080         | <b>64</b> % | 21,945        | 6%      | 43,880    | 12%     | 47,890    | 14 %    | 15,160 | 4%      |