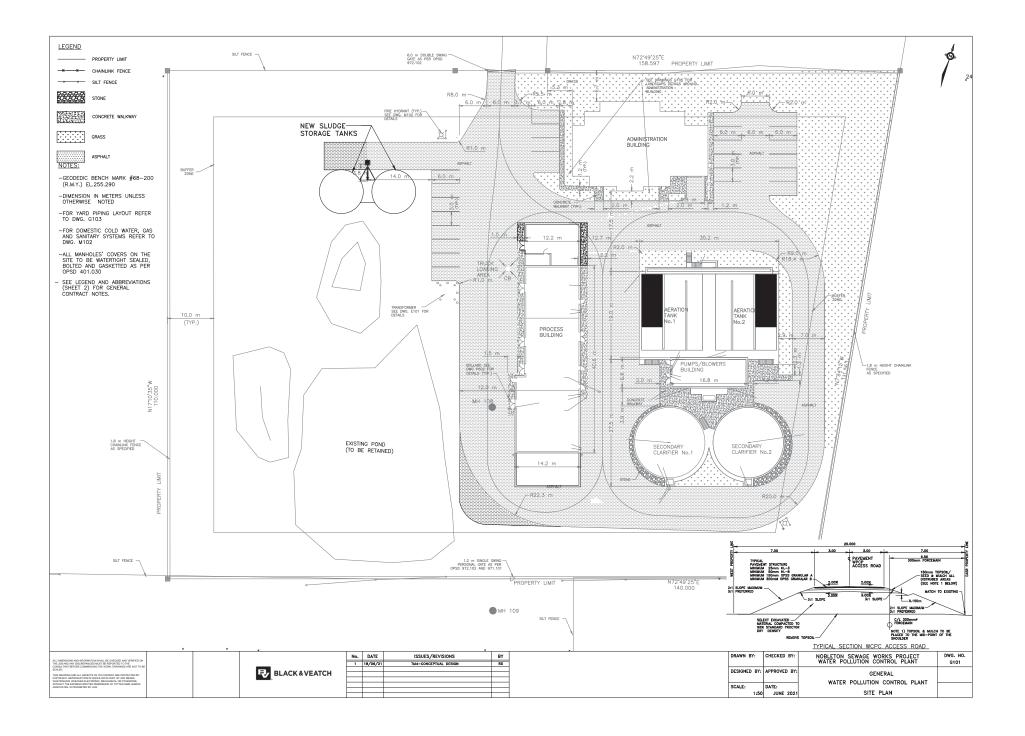

|  |  |                         |     |                  |                                        |    | SCALE:      | DATE:<br>JUNE 20 | 21 SANITARY SEWER AND WATER EQUIPMENT PLAN                  |

## Appendix B. Conceptual Design Drawings for Wastewater Servicing













UPPER FLOOR PLAN

|          |         |                         | BY | DRAWN BY: | ay: c                               | CHECKED BY:                                       | NOBLETON SEWAGE WORKS PROJECT                                               | DWG. NO                                                                                                                |
|----------|---------|-------------------------|----|-----------|-------------------------------------|---------------------------------------------------|-----------------------------------------------------------------------------|------------------------------------------------------------------------------------------------------------------------|
| 1        | 18/06/2 | 1 TM4-CONCEPTUAL DESIGN | RS |