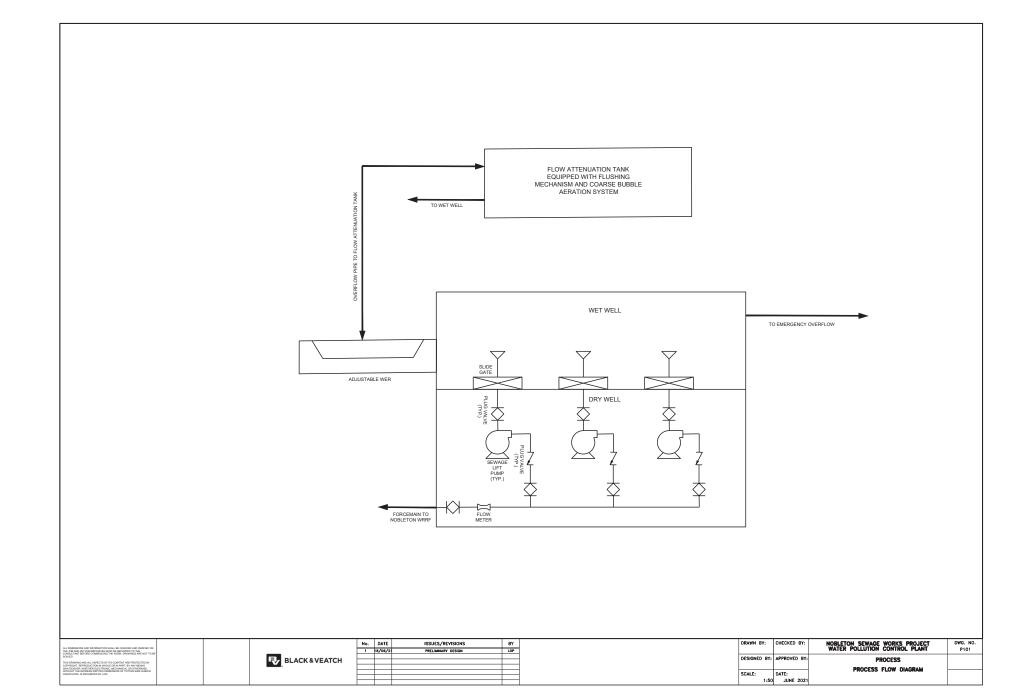

## Appendix B. Conceptual Design Drawings for Wastewater Servicing

UPPER FLOOR PLAN

|          |         |                         | BY | DRAWN BY: | ay: c                               | CHECKED BY:                                       | NOBLETON SEWAGE WORKS PROJECT                                               | DWG. NO                                                                                                                |
|----------|---------|-------------------------|----|-----------|-------------------------------------|---------------------------------------------------|-----------------------------------------------------------------------------|------------------------------------------------------------------------------------------------------------------------|
| 1        | 18/06/2 | 1 TM4-CONCEPTUAL DESIGN | RS |           |                                     |                                                   | WATER POLLUTION CONTROL PLANT                                               | P302                                                                                                                   |
|          |         |                         |    | DESIGNED  | BY: A                               | : APPROVED BY:                                    | PPOCESS                                                                     |                                                                                                                        |
| $\vdash$ | -       |                         | -  |           |                                     |                                                   |                                                                             |                                                                                                                        |
| $\vdash$ | 1       |                         | 1  |           | -                                   |                                                   | PROCESS BUILDING - INLET WORKS -                                            |                                                                                                                        |
|          | _       |                         | _  | SCALE:    |                                     |                                                   |                                                                             |                                                                                                                        |
|          |         |                         |    |           | 1:50                                | JUNE 2021                                         | UPPER FLOOR PLAN                                                            |                                                                                                                        |
|          | No.     | No. DATE<br>1 18/06/2   |    |           | 1 18/08/21 TM4—CONCEPTUAL DESIGN RS | 1 15/06/21 NM-CONCEPTUAL BESIGN 85 DESIGNED BY: / | 1 15/06/21 TM4-CONCEPTUAL DEBON R5  DESIGNED BY: APPROVED BY:  SCALE: DATE: | T 19/04/21 THAL-CONCEPTUAL DESIGNE BS  DESIGNED BY: APPROVED BY: PROCESS  PROCESS BUILDING - INLET WORKS  SCALE: DATE: |