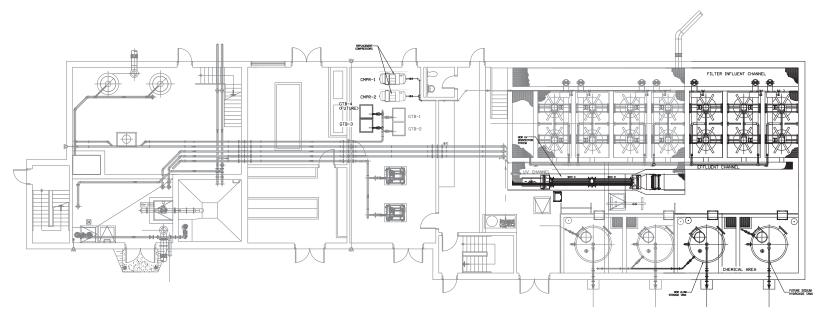

MAIN FLOOR PLAN

BY RS

| ALL DIMENSIONS AND INFORMATION SHALL BE CHECKED AND VERFIED ON THE JOB AND ANY DISCREPANCIES MUST BE REPORTED TO THE CONSULTANT BEFORE COMMENCING THE WORK DRAWINGS ARE NOT TO BE SCALED.                                                                                                                            |
|----------------------------------------------------------------------------------------------------------------------------------------------------------------------------------------------------------------------------------------------------------------------------------------------------------------------|
| THE DEVINES AND ALL ASPECTS OF ITS CONTENT ASS PROTECTED BY COPYRIGHT. SEPROCUCTION IN WALLOC OR IN PAST, WAY MEANS WHATTAGE H. ECTRONIC, MECHANICAL, OR OTHERWISE, WHATTAGE H. ECTRONIC, MECHANICAL, OR OTHERWISE, WHICHLY THE LOPESSES WRITTEN PREMISSION OF TOTTEN SIMS HABICUL ASSOCIATES, IS PROHIBITED BY LAW. |

| DRAWN BY:                   | CHECKED BY:  | NOBLETON SEWAGE WORKS PROJECT<br>WATER POLLUTION CONTROL PLANT | DWG. NO.<br>P305 |
|-----------------------------|--------------|----------------------------------------------------------------|------------------|
| DESIGNED BY:                | APPROVED BY: | 1 ROCESS                                                       |                  |
| SCALE: DATE:<br>1:50 JUNE 2 |              | PROCESS BUILDING — FILTERS  MAIN FLOOR PLAN                    |                  |