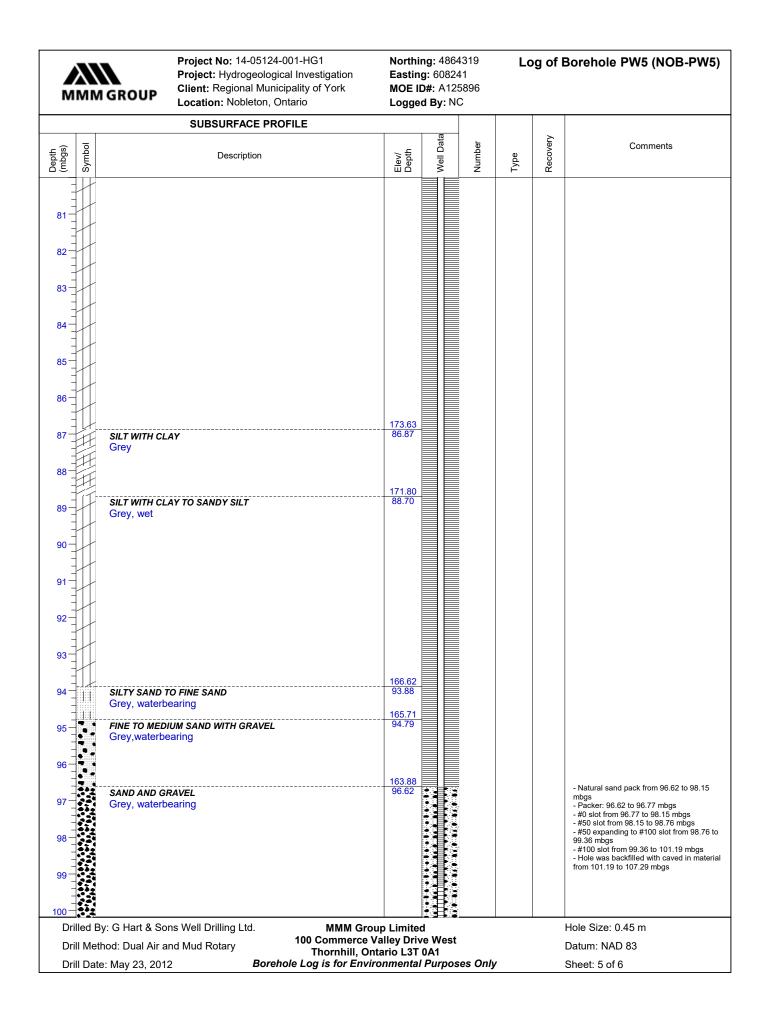

## **Appendix C**

**Production Well Borehole Logs (PW-2, PW-3 and PW5)** 

|                                                                                                                                                                                                                                                                                                                                                                                                                                                                                                                                                                                                                                                                                                                                                                                                                                                                                                                                                                                                                                                                                                                                                                                                                                                                                                                                                                                                                                                                                                                                                                                                                                                                                                                                                                                                                                                                                                                                                                                                                                                                                                                                  | ER W                                   | Township                                               | pleted 19                                                                        |                                                              | 1:36                     |
|----------------------------------------------------------------------------------------------------------------------------------------------------------------------------------------------------------------------------------------------------------------------------------------------------------------------------------------------------------------------------------------------------------------------------------------------------------------------------------------------------------------------------------------------------------------------------------------------------------------------------------------------------------------------------------------------------------------------------------------------------------------------------------------------------------------------------------------------------------------------------------------------------------------------------------------------------------------------------------------------------------------------------------------------------------------------------------------------------------------------------------------------------------------------------------------------------------------------------------------------------------------------------------------------------------------------------------------------------------------------------------------------------------------------------------------------------------------------------------------------------------------------------------------------------------------------------------------------------------------------------------------------------------------------------------------------------------------------------------------------------------------------------------------------------------------------------------------------------------------------------------------------------------------------------------------------------------------------------------------------------------------------------------------------------------------------------------------------------------------------------------|----------------------------------------|--------------------------------------------------------|----------------------------------------------------------------------------------|--------------------------------------------------------------|--------------------------|
| Casing and Screen Record                                                                                                                                                                                                                                                                                                                                                                                                                                                                                                                                                                                                                                                                                                                                                                                                                                                                                                                                                                                                                                                                                                                                                                                                                                                                                                                                                                                                                                                                                                                                                                                                                                                                                                                                                                                                                                                                                                                                                                                                                                                                                                         |                                        |                                                        |                                                                                  | mping Test                                                   |                          |
| Inside diameter of casing 12<br>Total length of casing 347 from gr<br>Type of screen Johnson #125 slot<br>Length of screen 19:8" stable" of 10:<br>Depth to top of screen 3:2:10"<br>Diameter of finished hole 12.3/                                                                                                                                                                                                                                                                                                                                                                                                                                                                                                                                                                                                                                                                                                                                                                                                                                                                                                                                                                                                                                                                                                                                                                                                                                                                                                                                                                                                                                                                                                                                                                                                                                                                                                                                                                                                                                                                                                             | ide<br>Ji<br>Sisə om                   | Test-pur<br>Pumpin<br>top Duratio<br>Water c<br>Recomm | mping rate<br>g lovel<br>n of test pumpin<br>dear or cloudy at<br>aended pumping | 210 x. 59<br>380<br>89: 6<br>g 21<br>end of test<br>rate 300 | hr.<br>alsar             |
| Well Log                                                                                                                                                                                                                                                                                                                                                                                                                                                                                                                                                                                                                                                                                                                                                                                                                                                                                                                                                                                                                                                                                                                                                                                                                                                                                                                                                                                                                                                                                                                                                                                                                                                                                                                                                                                                                                                                                                                                                                                                                                                                                                                         |                                        |                                                        | 1                                                                                | fApproz                                                      | L. 621                   |
| Overburden and Bedrock Record                                                                                                                                                                                                                                                                                                                                                                                                                                                                                                                                                                                                                                                                                                                                                                                                                                                                                                                                                                                                                                                                                                                                                                                                                                                                                                                                                                                                                                                                                                                                                                                                                                                                                                                                                                                                                                                                                                                                                                                                                                                                                                    | From<br>ft.                            | To<br>ft.                                              | Depth(s)<br>at which<br>water(s)<br>found                                        | No. of feet<br>water rises                                   | Kind c<br>(fresh<br>sulp |
| Brown Clay                                                                                                                                                                                                                                                                                                                                                                                                                                                                                                                                                                                                                                                                                                                                                                                                                                                                                                                                                                                                                                                                                                                                                                                                                                                                                                                                                                                                                                                                                                                                                                                                                                                                                                                                                                                                                                                                                                                                                                                                                                                                                                                       | 0                                      | 15                                                     | 39                                                                               | 1                                                            |                          |
| Slie Clay                                                                                                                                                                                                                                                                                                                                                                                                                                                                                                                                                                                                                                                                                                                                                                                                                                                                                                                                                                                                                                                                                                                                                                                                                                                                                                                                                                                                                                                                                                                                                                                                                                                                                                                                                                                                                                                                                                                                                                                                                                                                                                                        | 15                                     | 37                                                     | 327                                                                              | 268                                                          |                          |
| ind 2 Gravel                                                                                                                                                                                                                                                                                                                                                                                                                                                                                                                                                                                                                                                                                                                                                                                                                                                                                                                                                                                                                                                                                                                                                                                                                                                                                                                                                                                                                                                                                                                                                                                                                                                                                                                                                                                                                                                                                                                                                                                                                                                                                                                     | 37                                     | 140                                                    |                                                                                  | 500                                                          | 1're                     |
| Blue Clay                                                                                                                                                                                                                                                                                                                                                                                                                                                                                                                                                                                                                                                                                                                                                                                                                                                                                                                                                                                                                                                                                                                                                                                                                                                                                                                                                                                                                                                                                                                                                                                                                                                                                                                                                                                                                                                                                                                                                                                                                                                                                                                        | _12_                                   | 1,10                                                   |                                                                                  | 1                                                            | -                        |
| 31nd; Gravel & Clay                                                                                                                                                                                                                                                                                                                                                                                                                                                                                                                                                                                                                                                                                                                                                                                                                                                                                                                                                                                                                                                                                                                                                                                                                                                                                                                                                                                                                                                                                                                                                                                                                                                                                                                                                                                                                                                                                                                                                                                                                                                                                                              | 140                                    | 327                                                    |                                                                                  |                                                              |                          |
| Fickel ver7 5L ht                                                                                                                                                                                                                                                                                                                                                                                                                                                                                                                                                                                                                                                                                                                                                                                                                                                                                                                                                                                                                                                                                                                                                                                                                                                                                                                                                                                                                                                                                                                                                                                                                                                                                                                                                                                                                                                                                                                                                                                                                                                                                                                | 327                                    |                                                        |                                                                                  |                                                              |                          |
| Glam sacd : jervel                                                                                                                                                                                                                                                                                                                                                                                                                                                                                                                                                                                                                                                                                                                                                                                                                                                                                                                                                                                                                                                                                                                                                                                                                                                                                                                                                                                                                                                                                                                                                                                                                                                                                                                                                                                                                                                                                                                                                                                                                                                                                                               | 340                                    | 3:10                                                   |                                                                                  |                                                              | **                       |
| Sinval, Clay & Soulding                                                                                                                                                                                                                                                                                                                                                                                                                                                                                                                                                                                                                                                                                                                                                                                                                                                                                                                                                                                                                                                                                                                                                                                                                                                                                                                                                                                                                                                                                                                                                                                                                                                                                                                                                                                                                                                                                                                                                                                                                                                                                                          | 351                                    | 362                                                    |                                                                                  |                                                              |                          |
| Lind a Mine Jpavel                                                                                                                                                                                                                                                                                                                                                                                                                                                                                                                                                                                                                                                                                                                                                                                                                                                                                                                                                                                                                                                                                                                                                                                                                                                                                                                                                                                                                                                                                                                                                                                                                                                                                                                                                                                                                                                                                                                                                                                                                                                                                                               | 362                                    | 356                                                    |                                                                                  | 4.01                                                         |                          |
| lind and fow small about                                                                                                                                                                                                                                                                                                                                                                                                                                                                                                                                                                                                                                                                                                                                                                                                                                                                                                                                                                                                                                                                                                                                                                                                                                                                                                                                                                                                                                                                                                                                                                                                                                                                                                                                                                                                                                                                                                                                                                                                                                                                                                         | 365                                    | 357                                                    |                                                                                  |                                                              | 1                        |
|                                                                                                                                                                                                                                                                                                                                                                                                                                                                                                                                                                                                                                                                                                                                                                                                                                                                                                                                                                                                                                                                                                                                                                                                                                                                                                                                                                                                                                                                                                                                                                                                                                                                                                                                                                                                                                                                                                                                                                                                                                                                                                                                  |                                        |                                                        |                                                                                  |                                                              | -                        |
| For what purpose(s) is the water to be used?                                                                                                                                                                                                                                                                                                                                                                                                                                                                                                                                                                                                                                                                                                                                                                                                                                                                                                                                                                                                                                                                                                                                                                                                                                                                                                                                                                                                                                                                                                                                                                                                                                                                                                                                                                                                                                                                                                                                                                                                                                                                                     |                                        | 1                                                      | Locat                                                                            | ion of Well                                                  |                          |
| MUNICIPAL<br>Is well on upland, in valley, or on hillside?<br>If the state of the second |                                        | In<br>10                                               | diagram below                                                                    | show distances of<br>Indicate north                          | well fro<br>by arro      |
| Vidress                                                                                                                                                                                                                                                                                                                                                                                                                                                                                                                                                                                                                                                                                                                                                                                                                                                                                                                                                                                                                                                                                                                                                                                                                                                                                                                                                                                                                                                                                                                                                                                                                                                                                                                                                                                                                                                                                                                                                                                                                                                                                                                          |                                        |                                                        | 7.                                                                               |                                                              |                          |
|                                                                                                                                                                                                                                                                                                                                                                                                                                                                                                                                                                                                                                                                                                                                                                                                                                                                                                                                                                                                                                                                                                                                                                                                                                                                                                                                                                                                                                                                                                                                                                                                                                                                                                                                                                                                                                                                                                                                                                                                                                                                                                                                  |                                        |                                                        |                                                                                  | 1.4                                                          | 1                        |
| the state of the s   |                                        | 1                                                      |                                                                                  | N . N                                                        |                          |
| Licence Number.                                                                                                                                                                                                                                                                                                                                                                                                                                                                                                                                                                                                                                                                                                                                                                                                                                                                                                                                                                                                                                                                                                                                                                                                                                                                                                                                                                                                                                                                                                                                                                                                                                                                                                                                                                                                                                                                                                                                                                                                                                                                                                                  | •••••••••••••••••••••••••••••••••••••• |                                                        |                                                                                  |                                                              | <u>.</u>                 |
| Licence Number                                                                                                                                                                                                                                                                                                                                                                                                                                                                                                                                                                                                                                                                                                                                                                                                                                                                                                                                                                                                                                                                                                                                                                                                                                                                                                                                                                                                                                                                                                                                                                                                                                                                                                                                                                                                                                                                                                                                                                                                                                                                                                                   | +                                      |                                                        |                                                                                  | 24-2-2-2-2-2-2-2-2-2-2-2-2-2-2-2-2-2-2-                      | <u>.</u><br>917,         |
| Licence Number                                                                                                                                                                                                                                                                                                                                                                                                                                                                                                                                                                                                                                                                                                                                                                                                                                                                                                                                                                                                                                                                                                                                                                                                                                                                                                                                                                                                                                                                                                                                                                                                                                                                                                                                                                                                                                                                                                                                                                                                                                                                                                                   | •••••••••••••••••••••••••••••••••••••• |                                                        |                                                                                  |                                                              | *<br>* 'r                |
| Licence Number                                                                                                                                                                                                                                                                                                                                                                                                                                                                                                                                                                                                                                                                                                                                                                                                                                                                                                                                                                                                                                                                                                                                                                                                                                                                                                                                                                                                                                                                                                                                                                                                                                                                                                                                                                                                                                                                                                                                                                                                                                                                                                                   | •••••••••••••••••••••••••••••••••••••• | 1                                                      | )<br>)<br>(0                                                                     | <u>, / / / / / / / / / / / / / / / / / / /</u>               |                          |