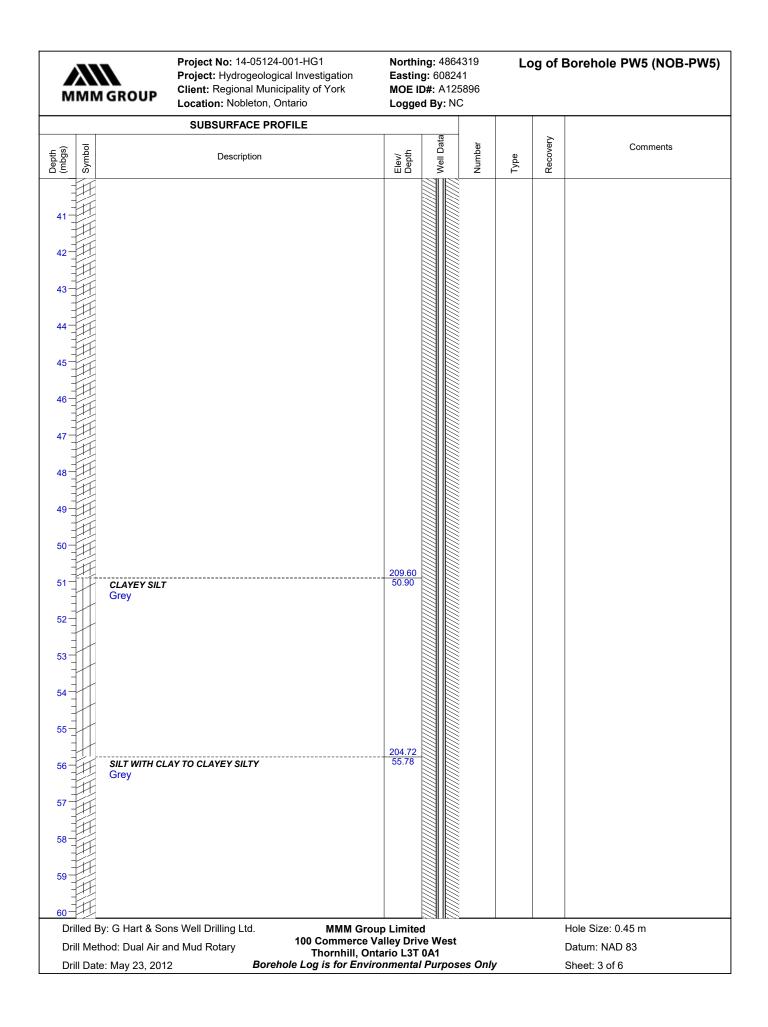

## **Appendix C**

**Production Well Borehole Logs (PW-2, PW-3 and PW5)** 

|                                                                                                                                                                                                                                                                                                                                                                                                                                                                                                                                                                                                                                                                                                                                                                                                                                                                                                                                                                                                                                                                                                                                                                                                                                                                                                                                                                                                                                                                                                                                                                                                                                                                                                                                                                                                                                                                                                                                                                                                                                                                                                                                  | ER W                                   | Township                                               | pleted 19                                                                        |                                                              | 1:36                     |
|----------------------------------------------------------------------------------------------------------------------------------------------------------------------------------------------------------------------------------------------------------------------------------------------------------------------------------------------------------------------------------------------------------------------------------------------------------------------------------------------------------------------------------------------------------------------------------------------------------------------------------------------------------------------------------------------------------------------------------------------------------------------------------------------------------------------------------------------------------------------------------------------------------------------------------------------------------------------------------------------------------------------------------------------------------------------------------------------------------------------------------------------------------------------------------------------------------------------------------------------------------------------------------------------------------------------------------------------------------------------------------------------------------------------------------------------------------------------------------------------------------------------------------------------------------------------------------------------------------------------------------------------------------------------------------------------------------------------------------------------------------------------------------------------------------------------------------------------------------------------------------------------------------------------------------------------------------------------------------------------------------------------------------------------------------------------------------------------------------------------------------|----------------------------------------|--------------------------------------------------------|----------------------------------------------------------------------------------|--------------------------------------------------------------|--------------------------|
| Casing and Screen Record                                                                                                                                                                                                                                                                                                                                                                                                                                                                                                                                                                                                                                                                                                                                                                                                                                                                                                                                                                                                                                                                                                                                                                                                                                                                                                                                                                                                                                                                                                                                                                                                                                                                                                                                                                                                                                                                                                                                                                                                                                                                                                         |                                        |                                                        |                                                                                  | mping Test                                                   |                          |
| Inside diameter of casing 12<br>Total length of casing 347 from gr<br>Type of screen Johnson #125 slot<br>Length of screen 19:8" stable" of 10:<br>Depth to top of screen 3:2:10"<br>Diameter of finished hole 12.3/                                                                                                                                                                                                                                                                                                                                                                                                                                                                                                                                                                                                                                                                                                                                                                                                                                                                                                                                                                                                                                                                                                                                                                                                                                                                                                                                                                                                                                                                                                                                                                                                                                                                                                                                                                                                                                                                                                             | ide<br>Ji<br>Sisə om                   | Test-pur<br>Pumpin<br>top Duratio<br>Water c<br>Recomm | mping rate<br>g lovel<br>n of test pumpin<br>dear or cloudy at<br>aended pumping | 210 x. 59<br>380<br>89: 6<br>g 21<br>end of test<br>rate 300 | hr.<br>alsar             |
| Well Log                                                                                                                                                                                                                                                                                                                                                                                                                                                                                                                                                                                                                                                                                                                                                                                                                                                                                                                                                                                                                                                                                                                                                                                                                                                                                                                                                                                                                                                                                                                                                                                                                                                                                                                                                                                                                                                                                                                                                                                                                                                                                                                         |                                        |                                                        | 1                                                                                | fApproz                                                      | L. 621                   |
| Overburden and Bedrock Record                                                                                                                                                                                                                                                                                                                                                                                                                                                                                                                                                                                                                                                                                                                                                                                                                                                                                                                                                                                                                                                                                                                                                                                                                                                                                                                                                                                                                                                                                                                                                                                                                                                                                                                                                                                                                                                                                                                                                                                                                                                                                                    | From<br>ft.                            | To<br>ft.                                              | Depth(s)<br>at which<br>water(s)<br>found                                        | No. of feet<br>water rises                                   | Kind c<br>(fresh<br>sulp |
| Brown Clay                                                                                                                                                                                                                                                                                                                                                                                                                                                                                                                                                                                                                                                                                                                                                                                                                                                                                                                                                                                                                                                                                                                                                                                                                                                                                                                                                                                                                                                                                                                                                                                                                                                                                                                                                                                                                                                                                                                                                                                                                                                                                                                       | 0                                      | 15                                                     | 39                                                                               | 1                                                            |                          |
| Slie Clay                                                                                                                                                                                                                                                                                                                                                                                                                                                                                                                                                                                                                                                                                                                                                                                                                                                                                                                                                                                                                                                                                                                                                                                                                                                                                                                                                                                                                                                                                                                                                                                                                                                                                                                                                                                                                                                                                                                                                                                                                                                                                                                        | 15                                     | 37                                                     | 327                                                                              | 268                                                          |                          |
| ind 2 Gravel                                                                                                                                                                                                                                                                                                                                                                                                                                                                                                                                                                                                                                                                                                                                                                                                                                                                                                                                                                                                                                                                                                                                                                                                                                                                                                                                                                                                                                                                                                                                                                                                                                                                                                                                                                                                                                                                                                                                                                                                                                                                                                                     | 37                                     | 140                                                    |                                                                                  | 500                                                          | 1're                     |
| Blue Clay                                                                                                                                                                                                                                                                                                                                                                                                                                                                                                                                                                                                                                                                                                                                                                                                                                                                                                                                                                                                                                                                                                                                                                                                                                                                                                                                                                                                                                                                                                                                                                                                                                                                                                                                                                                                                                                                                                                                                                                                                                                                                                                        | _12_                                   | 1,10                                                   |                                                                                  | 1                                                            | -                        |
| 31nd; Gravel & Clay                                                                                                                                                                                                                                                                                                                                                                                                                                                                                                                                                                                                                                                                                                                                                                                                                                                                                                                                                                                                                                                                                                                                                                                                                                                                                                                                                                                                                                                                                                                                                                                                                                                                                                                                                                                                                                                                                                                                                                                                                                                                                                              | 140                                    | 327                                                    |                                                                                  |                                                              |                          |
| Fickel ver7 5L ht                                                                                                                                                                                                                                                                                                                                                                                                                                                                                                                                                                                                                                                                                                                                                                                                                                                                                                                                                                                                                                                                                                                                                                                                                                                                                                                                                                                                                                                                                                                                                                                                                                                                                                                                                                                                                                                                                                                                                                                                                                                                                                                | 327                                    |                                                        |                                                                                  |                                                              |                          |
| Glam sacd : jervel                                                                                                                                                                                                                                                                                                                                                                                                                                                                                                                                                                                                                                                                                                                                                                                                                                                                                                                                                                                                                                                                                                                                                                                                                                                                                                                                                                                                                                                                                                                                                                                                                                                                                                                                                                                                                                                                                                                                                                                                                                                                                                               | 340                                    | 3:10                                                   |                                                                                  |                                                              | **                       |
| Sinval, Clay & Soulding                                                                                                                                                                                                                                                                                                                                                                                                                                                                                                                                                                                                                                                                                                                                                                                                                                                                                                                                                                                                                                                                                                                                                                                                                                                                                                                                                                                                                                                                                                                                                                                                                                                                                                                                                                                                                                                                                                                                                                                                                                                                                                          | 351                                    | 362                                                    |                                                                                  |                                                              |                          |
| Lind a Mine Jpavel                                                                                                                                                                                                                                                                                                                                                                                                                                                                                                                                                                                                                                                                                                                                                                                                                                                                                                                                                                                                                                                                                                                                                                                                                                                                                                                                                                                                                                                                                                                                                                                                                                                                                                                                                                                                                                                                                                                                                                                                                                                                                                               | 362                                    | 356                                                    |                                                                                  | 4.01                                                         |                          |
| lind and fow small about                                                                                                                                                                                                                                                                                                                                                                                                                                                                                                                                                                                                                                                                                                                                                                                                                                                                                                                                                                                                                                                                                                                                                                                                                                                                                                                                                                                                                                                                                                                                                                                                                                                                                                                                                                                                                                                                                                                                                                                                                                                                                                         | 365                                    | 357                                                    |                                                                                  |                                                              | 1                        |
|                                                                                                                                                                                                                                                                                                                                                                                                                                                                                                                                                                                                                                                                                                                                                                                                                                                                                                                                                                                                                                                                                                                                                                                                                                                                                                                                                                                                                                                                                                                                                                                                                                                                                                                                                                                                                                                                                                                                                                                                                                                                                                                                  |                                        |                                                        |                                                                                  |                                                              | -                        |
| For what purpose(s) is the water to be used?                                                                                                                                                                                                                                                                                                                                                                                                                                                                                                                                                                                                                                                                                                                                                                                                                                                                                                                                                                                                                                                                                                                                                                                                                                                                                                                                                                                                                                                                                                                                                                                                                                                                                                                                                                                                                                                                                                                                                                                                                                                                                     |                                        | 1                                                      | Locat                                                                            | ion of Well                                                  |                          |
| MUNICIPAL<br>Is well on upland, in valley, or on hillside?<br>If the state of the second |                                        | In<br>10                                               | diagram below                                                                    | show distances of<br>Indicate north                          | well fro<br>by arro      |
| Vidress                                                                                                                                                                                                                                                                                                                                                                                                                                                                                                                                                                                                                                                                                                                                                                                                                                                                                                                                                                                                                                                                                                                                                                                                                                                                                                                                                                                                                                                                                                                                                                                                                                                                                                                                                                                                                                                                                                                                                                                                                                                                                                                          |                                        |                                                        | 7.                                                                               |                                                              |                          |
|                                                                                                                                                                                                                                                                                                                                                                                                                                                                                                                                                                                                                                                                                                                                                                                                                                                                                                                                                                                                                                                                                                                                                                                                                                                                                                                                                                                                                                                                                                                                                                                                                                                                                                                                                                                                                                                                                                                                                                                                                                                                                                                                  |                                        |                                                        |                                                                                  | 1.4                                                          | 1                        |
| the state of the s   |                                        | 1                                                      |                                                                                  | N . N                                                        |                          |
| Licence Number.                                                                                                                                                                                                                                                                                                                                                                                                                                                                                                                                                                                                                                                                                                                                                                                                                                                                                                                                                                                                                                                                                                                                                                                                                                                                                                                                                                                                                                                                                                                                                                                                                                                                                                                                                                                                                                                                                                                                                                                                                                                                                                                  | •••••••••••••••••••••••••••••••••••••• |                                                        |                                                                                  |                                                              | <u>.</u>                 |
| Licence Number                                                                                                                                                                                                                                                                                                                                                                                                                                                                                                                                                                                                                                                                                                                                                                                                                                                                                                                                                                                                                                                                                                                                                                                                                                                                                                                                                                                                                                                                                                                                                                                                                                                                                                                                                                                                                                                                                                                                                                                                                                                                                                                   | +                                      |                                                        |                                                                                  | 24-2-2-2-2-2-2-2-2-2-2-2-2-2-2-2-2-2-2-                      | <u>.</u><br>917,         |
| Licence Number                                                                                                                                                                                                                                                                                                                                                                                                                                                                                                                                                                                                                                                                                                                                                                                                                                                                                                                                                                                                                                                                                                                                                                                                                                                                                                                                                                                                                                                                                                                                                                                                                                                                                                                                                                                                                                                                                                                                                                                                                                                                                                                   | •••••••••••••••••••••••••••••••••••••• |                                                        |                                                                                  |                                                              | *<br>* 'r                |
| Licence Number                                                                                                                                                                                                                                                                                                                                                                                                                                                                                                                                                                                                                                                                                                                                                                                                                                                                                                                                                                                                                                                                                                                                                                                                                                                                                                                                                                                                                                                                                                                                                                                                                                                                                                                                                                                                                                                                                                                                                                                                                                                                                                                   | •••••••••••••••••••••••••••••••••••••• | 1                                                      | )<br>)<br>(0                                                                     | <u>, / / / / / / / / / / / / / / / / / / /</u>               |                          |