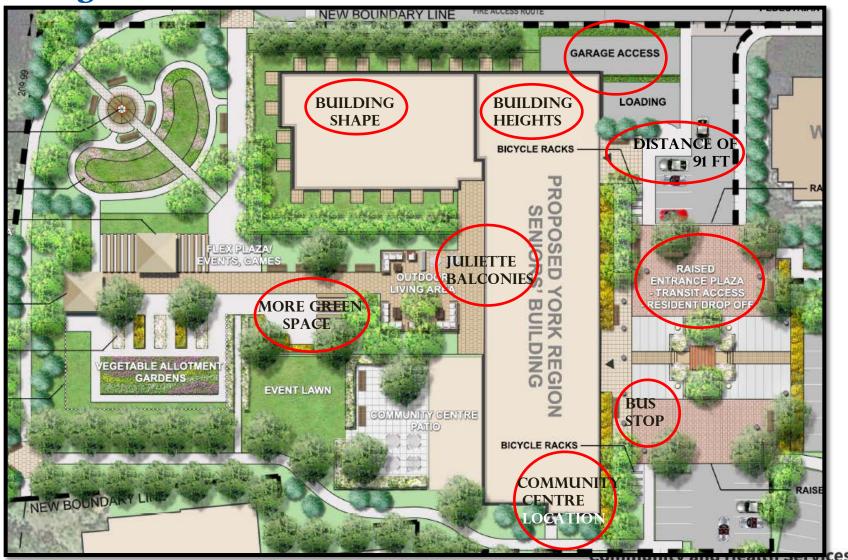

ove
   into the new
   building
- Private ownership townhouses

**Community and Health Services** 



#### What We Heard at Public Meeting

- New building too close; shadow and view concerns
- Desire to keep vehicle connection from N to S
- Reconfigure UHS parking; keep Wyndham's garden
- No vehicle connection wanted from UHS through Wyndham Gardens
- Safe access for emergency services





Master Plan Changes







### March 2017 Plan









# Final Plan







# What's Changed



UHS ENTRANCE ← RECONFIGURED

d Health Services

**Housing Services** 

10



### Walking **Paths**









### Bus Route





**Housing Services** 

12



#### **Progression of Distance**







# Building And Landscape Changes







#### March 2017









#### **Final Plans**







#### What's Changed

















**UNIT PAVING** 

Community and nealth Services















**TALL ORNAMENTAL GRASSES** 

rvices
Housing Services

## York Region



**TALL ORNAMENTAL GRASSES** 



TALL ORNAMENTAL GRASSES

















**CONTINUOUS CEDAR HEDGE** 

















**CONIFEROUS TREES** 

**Community and Health Services** 





## Building Design Changes







#### August 2017









#### August 2017









#### August 2017









#### **Current Plans**









#### **Current Plans**









#### East Elevation (from Wyndham)



**Community and Health Services** 



# York Region uth Elevation (from UHS)





**Community and Health Services** 



#### North Elevation (from Townhomes)



NORTH ELEVATION

0

**Community and Health Services** 



#### West Elevations (from backyar