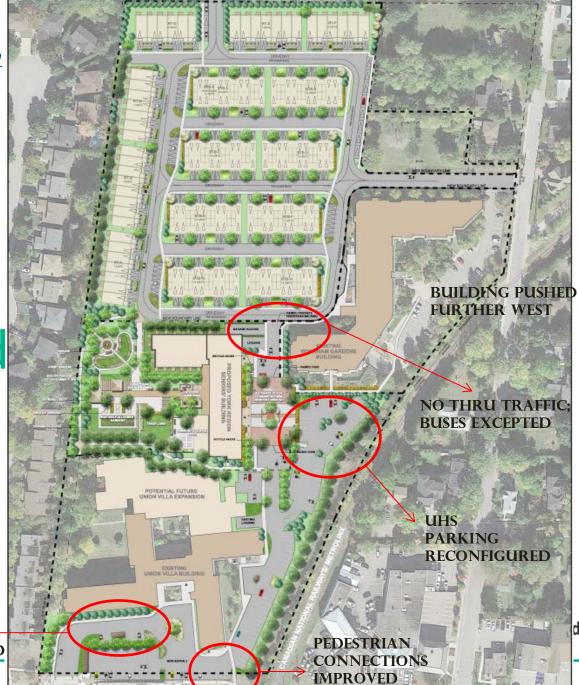

# What's Changed

UHS ENTRANCE ← RECONFIGURED

d Health Services

**Housing Services** 

10

#### What We Heard at Public Meeting

- New building too close; shadow and view concerns
- Desire to keep vehicle connection from N to S
- Reconfigure UHS parking; keep Wyndham's garden
- No vehicle connection wanted from UHS through Wyndham Gardens
- Safe access for emergency services