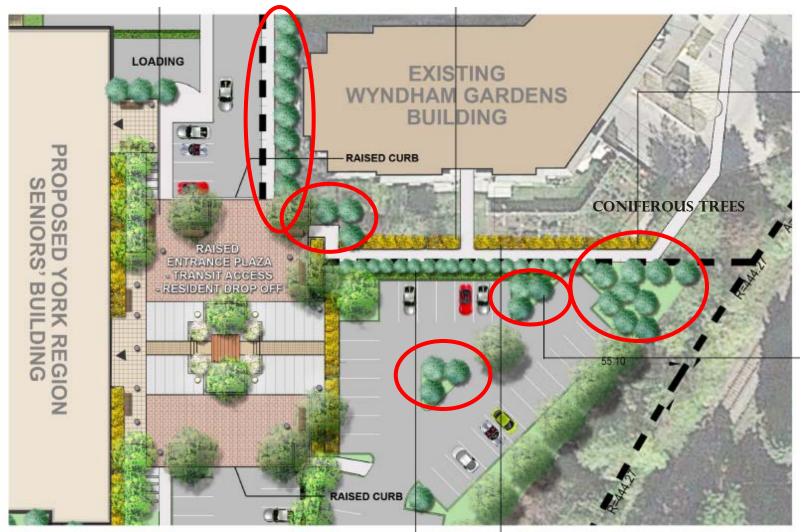

#### What's Changed

**UNIT PAVING** 

Community and nealth Services

**TALL ORNAMENTAL GRASSES** 

rvices
Housing Services

## York Region

**TALL ORNAMENTAL GRASSES** 

TALL ORNAMENTAL GRASSES

**CONTINUOUS CEDAR HEDGE** 

**CONIFEROUS TREES** 

**Community and Health Services** 