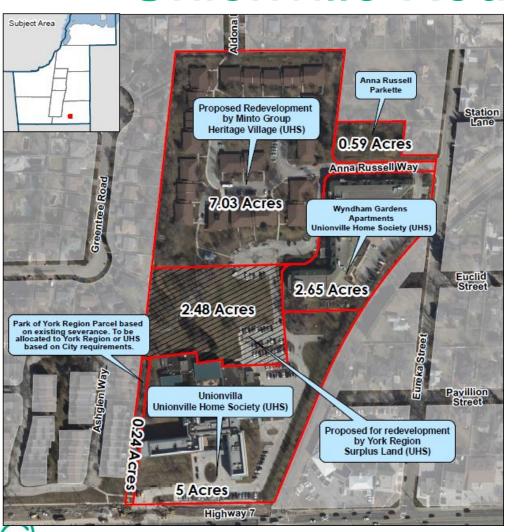

#### Unionville Redevelopment

- New affordable housing for seniors
- Existing tenants
   have option to move
   into the new
   building
- Private ownership townhouses

**Community and Health Services** 