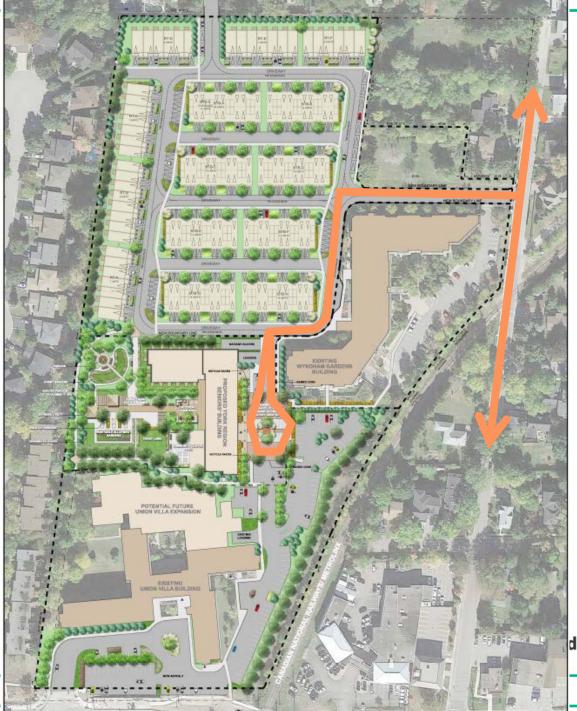

rs
- 11:15 Wrap Up





# What's Happened So Far







#### **Timeline**





#### Unionville Redevelopment



- New affordable housing for seniors
- Existing tenants
   have option to move
   into the new
   building
- Private ownership townhouses

**Community and Health Services** 



#### What We Heard at Public Meeting

- New building too close; shadow and view concerns
- Desire to keep vehicle connection from N to S
- Reconfigure UHS parking; keep Wyndham's garden
- No vehicle connection wanted from UHS through Wyndham Gardens
- Safe access for emergency services





Master Plan Changes







### March 2017 Plan









# Final Plan







# What's Changed



UHS ENTRANCE ← RECONFIGURED

d Health Services

**Housing Services** 

10



### Walking **Paths**









### Bus Route





**Housing Services** 

12



#### **Progression of Distance**







# Building And Landscape Changes







#### March 2017









#### **Final Plans**







#### What's Changed

















**UNIT PAVING** 

Community and nealth Services















**TALL ORNAMENTAL GRASSES** 

rvices
Housing Services

## York Region



**TALL ORNAMENTAL GRASSES** 



TALL ORNAMENTAL GRASSES

















**CONTINUOUS CEDAR HEDGE** 

















**CONIFEROUS TREES** 

**Community and Health Services** 





## Building Design Changes







#### August 2017









#### August 2017









#### August 2017









#### **Current Plans**









#### **Current Plans**









#### East Elevation (from Wyndham)



**Community and Health Services** 



# York Region uth Elevation