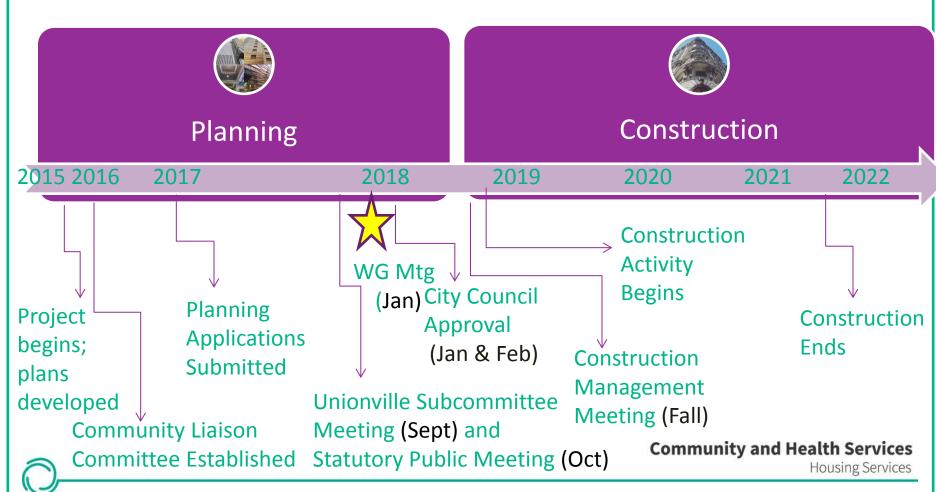

#### **Timeline**

#### Unionville Redevelopment

- New affordable housing for seniors
- Existing tenants
   have option to move
   into the new
   building
- Private ownership townhouses

**Community and Health Services** 