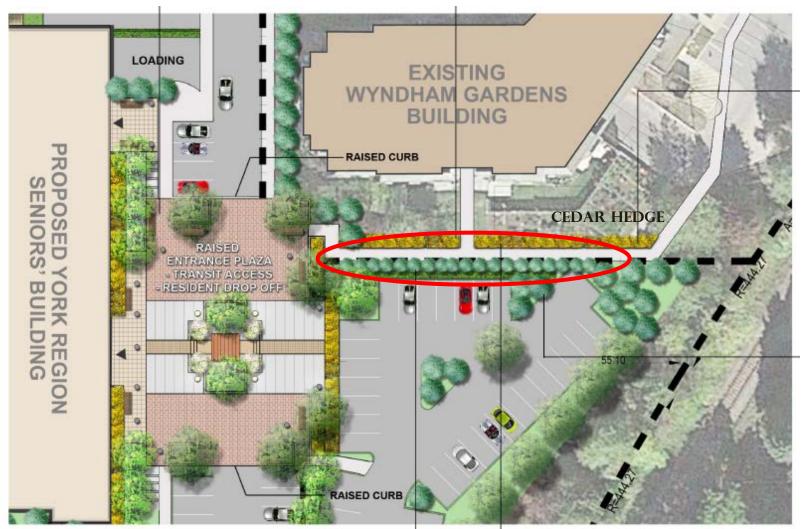

#### What's Changed

**UNIT PAVING** 

Community and nealth Services

**TALL ORNAMENTAL GRASSES** 

rvices
Housing Services

## York Region

**TALL ORNAMENTAL GRASSES** 

TALL ORNAMENTAL GRASSES

**CONTINUOUS CEDAR HEDGE** 

**CONIFEROUS TREES** 

**Community and Health Services** 