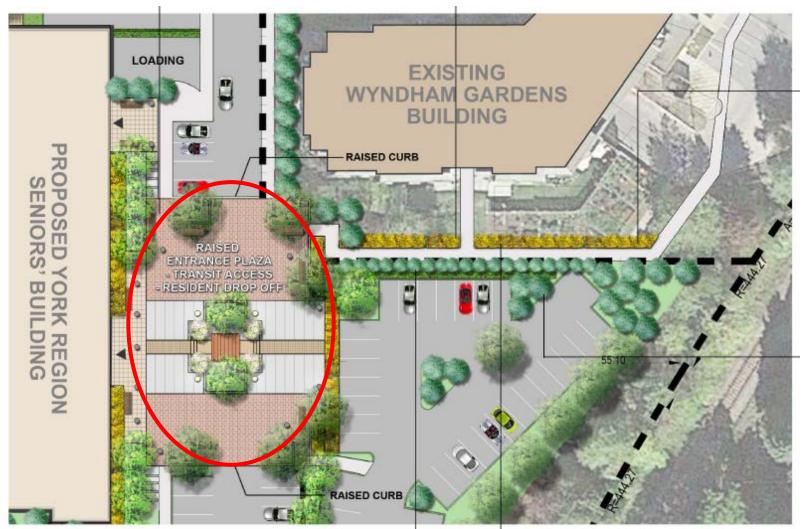

into the new
   building
- Private ownership townhouses

**Community and Health Services** 



#### What We Heard at Public Meeting

- New building too close; shadow and view concerns
- Desire to keep vehicle connection from N to S
- Reconfigure UHS parking; keep Wyndham's garden
- No vehicle connection wanted from UHS through Wyndham Gardens
- Safe access for emergency services





Master Plan Changes







### March 2017 Plan









# Final Plan







# What's Changed



UHS ENTRANCE ← RECONFIGURED

d Health Services

**Housing Services** 

10



### Walking **Paths**









### Bus Route





**Housing Services** 

12



#### **Progression of Distance**







# Building And Landscape Changes







#### March 2017









#### **Final Plans**







#### What's Changed

















**UNIT PAVING** 

Community and nealth Services















**TALL ORNAMENTAL GRASSES** 

rvices
Housing Services

## York Region



**TALL ORNAMENTAL GRASSES** 



TALL ORNAMENTAL GRASSES

















**CONTINUOUS CEDAR HEDGE** 

















**CONIFEROUS TREES** 

**Community and Health Services** 





## Building Design Changes







#### August 2017









#### August 2017









#### August 2017









#### **Current Plans**









#### **Current Plans**









#### East Elevation (from Wyndham)



**Community and Health Services** 



# York Region uth Elevation (from UHS)





**Community and Health Services** 



#### North Elevation (from Townhomes)



NORTH ELEVATION

0

**Community and Health Services** 



#### West Elevations (from backyards)