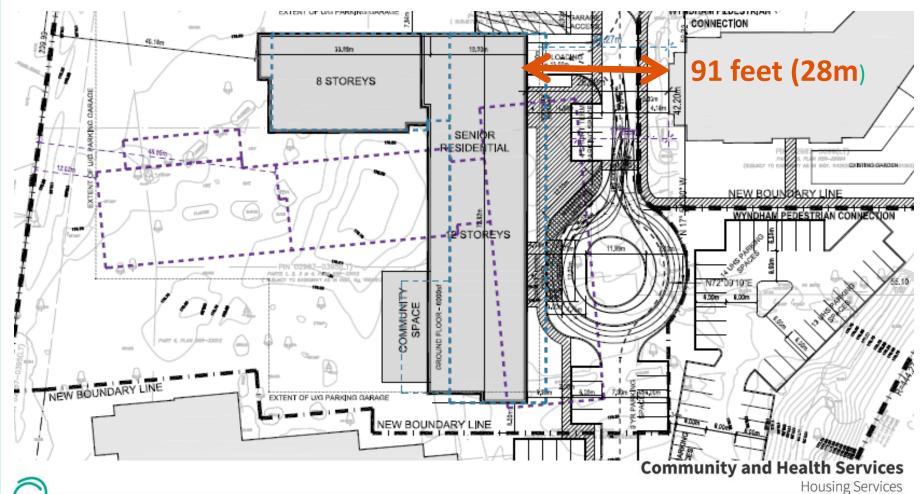

line**





#### Unionville Redevelopment



- New affordable housing for seniors
- Existing tenants
   have option to move
   into the new
   building
- Private ownership townhouses

**Community and Health Services** 



#### What We Heard at Public Meeting

- New building too close; shadow and view concerns
- Desire to keep vehicle connection from N to S
- Reconfigure UHS parking; keep Wyndham's garden
- No vehicle connection wanted from UHS through Wyndham Gardens
- Safe access for emergency services





Master Plan Changes







### March 2017 Plan









# Final Plan







# What's Changed



UHS ENTRANCE ← RECONFIGURED

d Health Services

**Housing Services** 

10



### Walking **Paths**









### Bus Route





**Housing Services** 

12



#### **Progression of Distance**







# Building And Landscape Changes







#### March 2017









#### **Final Plans**







#### What's Changed

















**UNIT PAVING** 

Community and nealth Services















**TALL ORNAMENTAL GRASSES** 

rvices
Housing Services

## York Region



**TALL ORNAMENTAL GRASSES** 



TALL ORNAMENTAL GRASSES

















**CONTINUOUS CEDAR HEDGE** 

















**CONIFEROUS TREES** 

**Community and Health Services** 





## Building Design Changes







#### August 2017









#### August 2017









#### August 2017









#### **Current Plans**









#### **Current Plans**









#### East Elevation (from Wyndham)



**Community and Health Services** 



# York Region uth Elevation (from UHS)





**Community and Health Services** 



#### North El