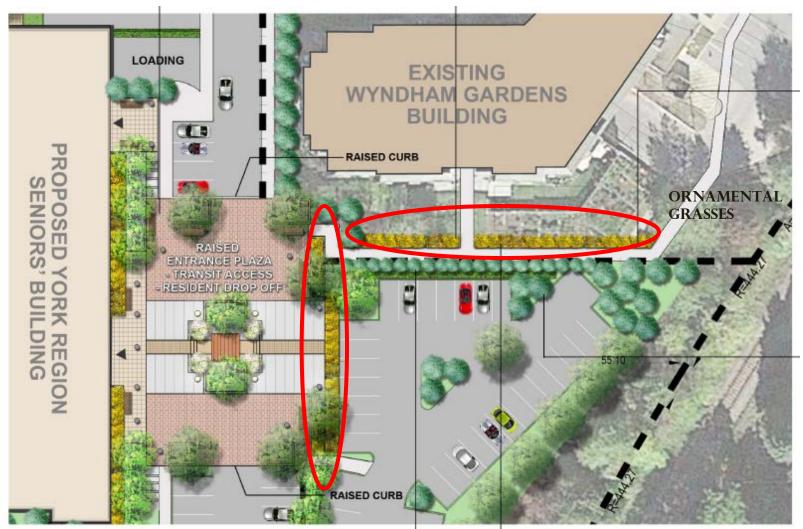

#### What's Changed

**UNIT PAVING** 

Community and nealth Services

**TALL ORNAMENTAL GRASSES** 

rvices
Housing Services

## York Region

**TALL ORNAMENTAL GRASSES** 

TALL ORNAMENTAL GRASSES

**CONTINUOUS CEDAR HEDGE** 

**CONIFEROUS TREES** 

**Community and Health Services** 