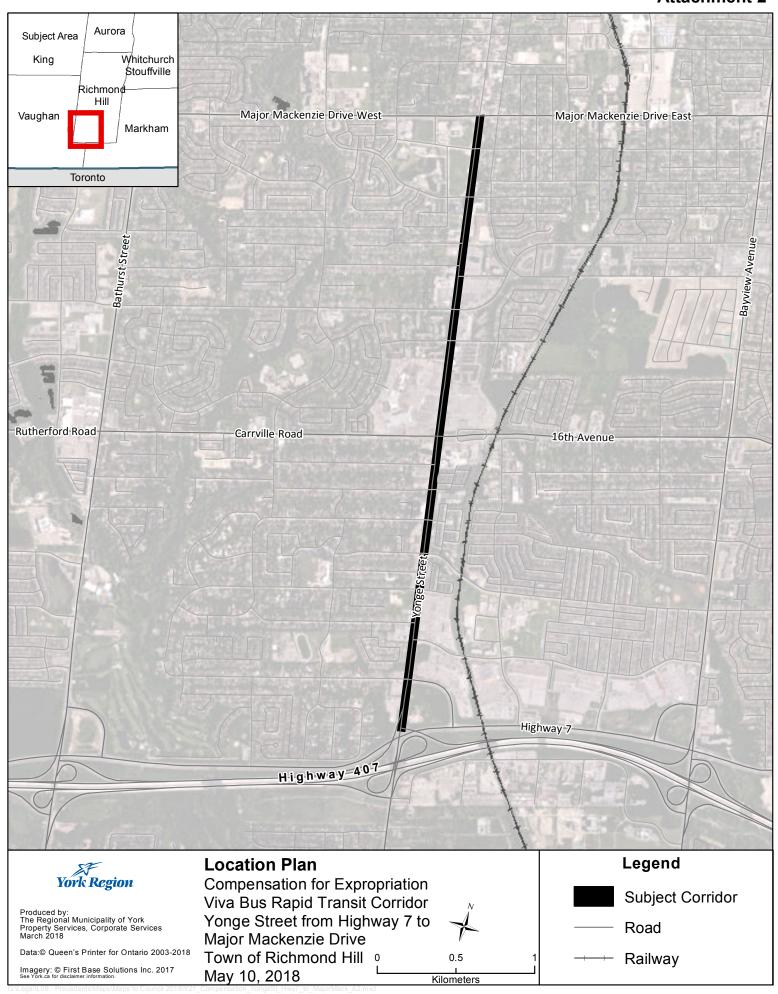

### 2. Purpose

This report seeks Council approval to serve offers of compensation under Section 25 of the *Act* to owners whose lands have been expropriated on Yonge Street, from Highway 7 to Major Mackenzie Drive, in the Town of Richmond Hill, for the vivaNext bus rapid transit corridor. The location of the corridor that affects the properties is shown on the map in Attachment 2.

#### **Attachment 2**