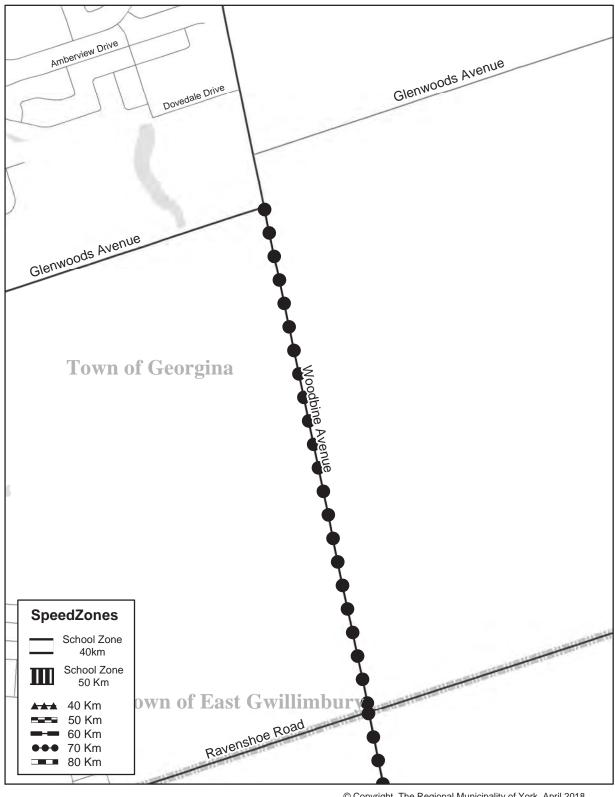

out in the attached Appendix "A".
- 2. Schedule "A" to Bylaw R-1306-2002-108 is hereby consolidated as set out in the attached Appendix "B".

ENACTED AND PASSED on April 19, 2018.

| CHRISTOPHER RAYNOR | WAYNE EMMERSON |
|--------------------|----------------|
| Regional Clerk     | Regional Chair |

Authorized by Clause 6, Report 6 of the Committee of the Whole, adopted by Regional Council at its meeting on April 19, 2018



## Schedule A

Page 3





## Regional Road #08



© Copyright, The Regional Municipality of York, April 2018



## Appendix A



Schedule A

Page 4



# Regional Road #08



© Copyright, The Regional Municipality of York, April 2018



© Copyright, The Regional Municipality of York, April 2018

08 - 14



### Appendix A



Schedule A

Page 15



# Regional Road #08



© Copyright, The Regional Municipality of York, April 2018



Schedule A

Page 1



## Regional Road #08





Schedule A

Page 2





# Regional Road #08



© Copyright, The Regional Municipality of York, April 2018

# York Region

# **Speed Limits**

Schedule A

Page 3



N

# Regional Road #08



© Copyright, The Regional Municipality of York, April 2018



## Appendix B



Schedule A

Page 4



Regional Road #08



© Copyright, The Regional Municipality of York, April 2018



# Schedule A

Page 5





# Regional Road #08



© Copyright, The Regional Municipality of York, April 2018



Appendix B



Schedule A

Page 6



# Regional Road #08



© Copyright, The Regional Municipality of York, April 2018





Appendix B



Schedule A

Page 7

N



Regional Road #08



© Copyright, The Reg