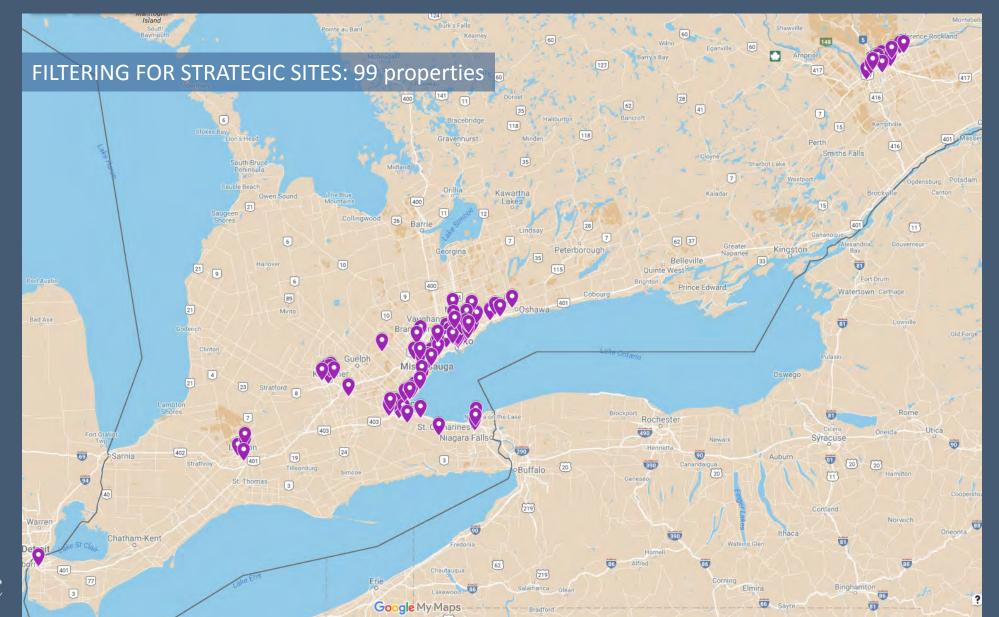

ps
- Excel data base updated & geocoded
- Establish criteria for Strategic Sites
- Team triage of all sites
- "Drill down" on Strategic Sites





## Inventory



#### Criteria used to Identify Potential Strategic Sites

- Property size
- Heritage attributes
- Character of adjacent built form
- Signs of recent intensification
- Compatible/ incompatible adjacent uses
- Market context
- Economic & demographic context
- Planning policy framework





#### Strategic Real Estate Value

- Strong market indicators
  - Housing price growth
  - Population growth
  - Job growth
  - Evidence of nearby investment
- Available land
- Not heritage
- Likely require planning intervention and/or additional research





## Filtered Sites



## Southern Ontario





#### Strategic Sites in Southern Ontario





#### Strategic Sites in Toronto Conference





# Towards a New Structure

#### Key Considerations:

- Large volume & geographically diverse
- Wide range of site & market characteristics
- Range of projects affordable housing to community hubs
- Need for "best quality and wide ranging" advice
- Limited & sporadic project flow
- Need to build capacity through experience
- Limited resources need for efficiency





#### Example: BC's Property Resource Team





#### Requirements of a New Strategy

- Capacity and skills
- Operate nationally
- Clarification of roles & culture shift
- Proactive outreach to congregations and partners
- Accountability through business planning
  - Mechanism for surplus redistribution
- Autonomy
  - Make go / no-go decisions on real estate initiatives





###