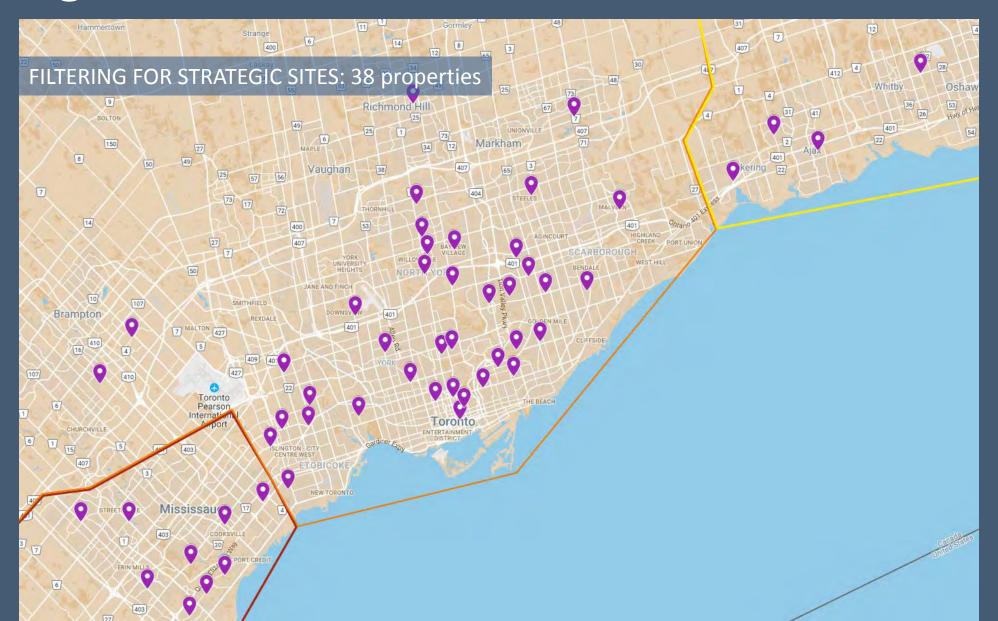

ish criteria for Strategic Sites
- Team triage of all sites
- "Drill down" on Strategic Sites





## Inventory



#### Criteria used to Identify Potential Strategic Sites

- Property size
- Heritage attributes
- Character of adjacent built form
- Signs of recent intensification
- Compatible/ incompatible adjacent uses
- Market context
- Economic & demographic context
- Planning policy framework





#### Strategic Real Estate Value

- Strong market indicators
  - Housing price growth
  - Population growth
  - Job growth
  - Evidence of nearby investment
- Available land
- Not heritage
- Likely require planning intervention and/or additional research





## Filtered Sites



## Southern Ontario





#### Strategic Sites in Southern Ontario





#### Strategic Sites in Toronto Conference





# Towards a New Structure

#### Key Considerations:

- Large volume & geographically diverse
- Wide range of site & market characteristics
- Range of projects affordable housing to community hubs
- Need for "best quality and wide ranging" advice
- Limited & sporadic project flow
- Need to build capacity through experience
- Limited resources need for efficiency





#### Example: BC's Property Resource Team





#### Requirements of a New Strategy

- Capacity and skills
- Operate nationally
- Clarification of roles & culture shift
- Proactive outreach to congregations and partners
- Accountability through business planning
  - Mechanism for surplus redistribution
- Autonomy
  - Make go / no-go decisions on real estate initiatives





#### Property Resource Group(s) - PRG





#### Pro