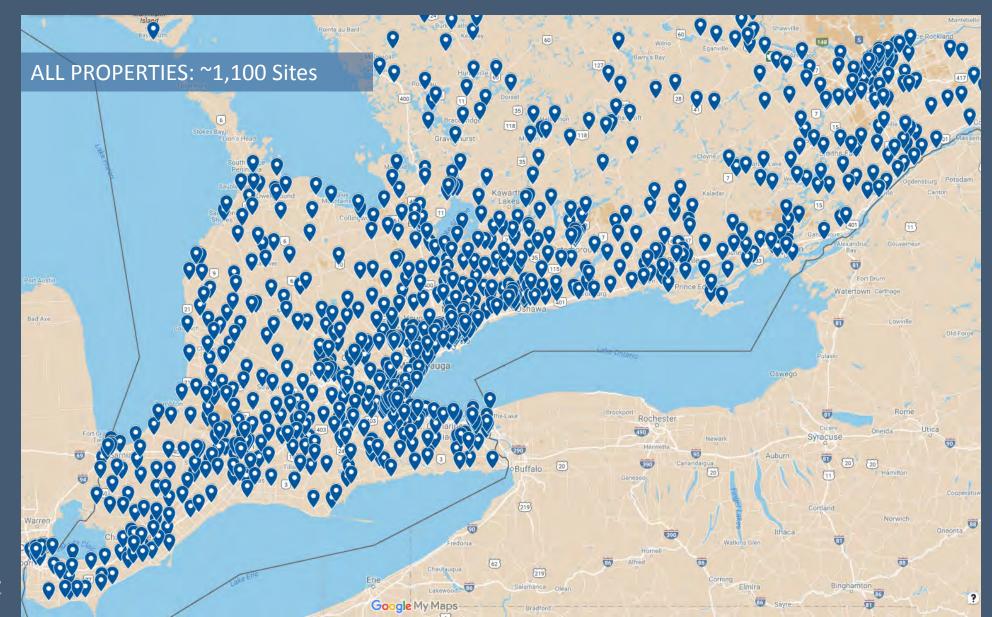

to solicit information on properties – fill gaps
- Excel data base updated & geocoded
- Establish criteria for Strategic Sites
- Team triage of all sites
- "Drill down" on Strategic Sites





## Inventory



#### Criteria used to Identify Potential Strategic Sites

- Property size
- Heritage attributes
- Character of adjacent built form
- Signs of recent intensification
- Compatible/ incompatible adjacent uses
- Market context
- Economic & demographic context
- Planning policy framework





#### Strategic Real Estate Value

- Strong market indicators
  - Housing price growth
  - Population growth
  - Job growth
  - Evidence of nearby investment
- Available land
- Not heritage
- Likely require planning intervention and/or additional research





## Filtered Sites



## Southern Ontario





#### Strategic Sites in Southern Ontario





#### Strategic Sites in Toronto Conference





# Towards a New Structure

#### Key Considerations:

- Large volume & geographically diverse
- Wide range of site & market characteristics
- Range of projects affordable housing to community hubs
- Need for "best quality and wide ranging" advice
- Limited & sporadic project flow
- Need to build capacity through experience
- Limited resources need for efficiency





#### Example: BC's Property Resource Team





#### Requirements of a New Strategy

- Capacity and skills
- Operate nationally
- Clarification of roles & culture shift
- Proactive outreach to congregations and partners
- Accountability through business planning
  - Mechanism for surplus redistribution
- Autonomy
  - Make go / no-go