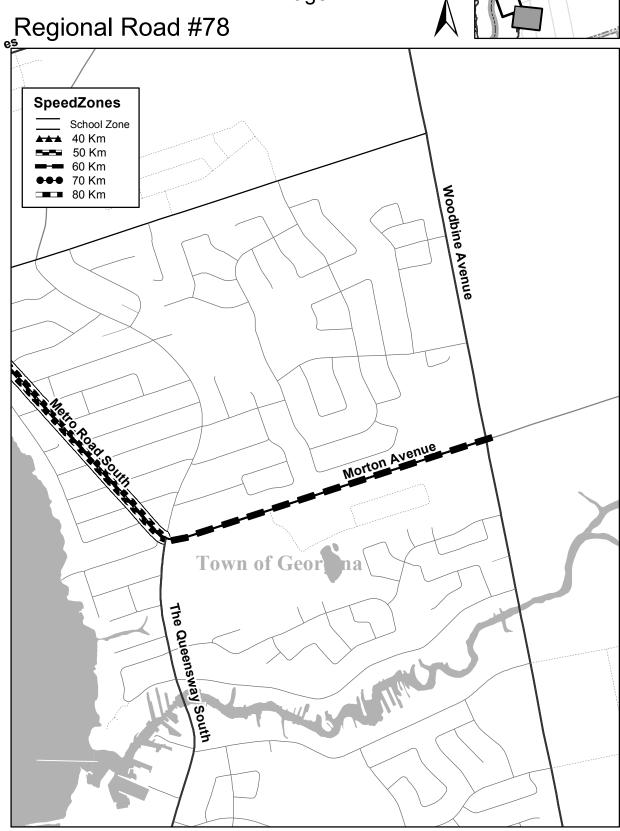

# Regional Road #78

© Copyright, The Regional Municipality of York, April, 2016

Scale 1:15000 <sup>78-5</sup>

Schedule A

Page 6