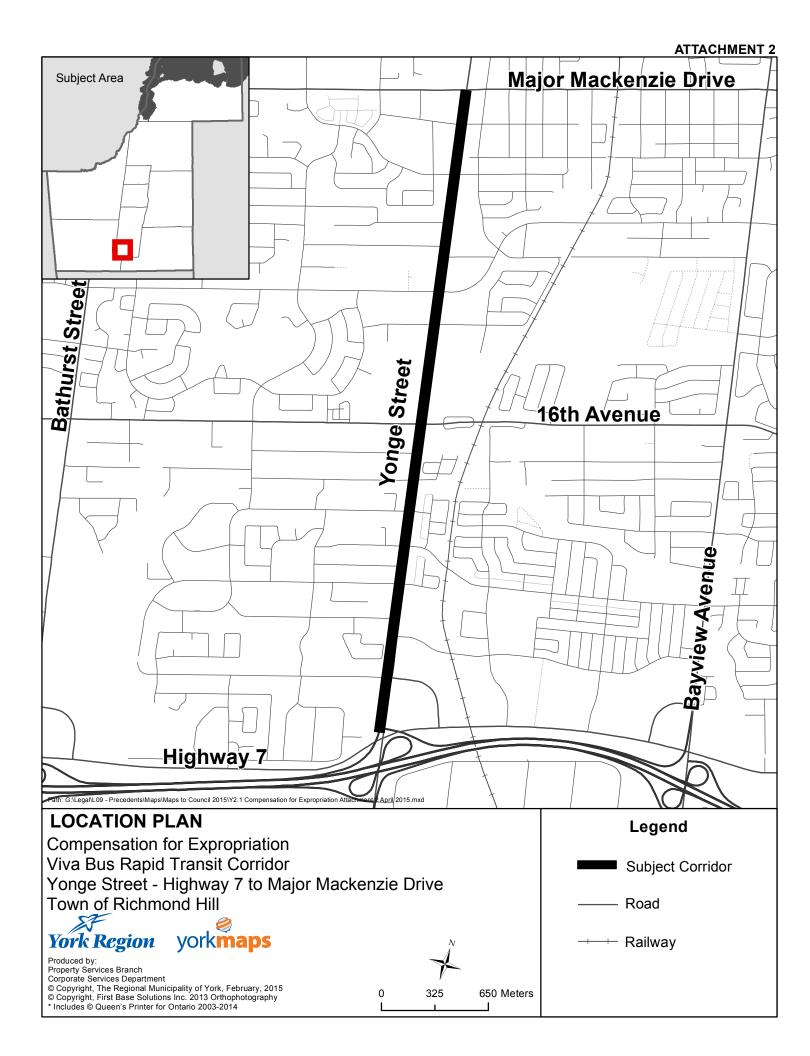

#### 2. Purpose

This report seeks Council approval to serve offers of compensation under section 25 of the *Act* to owners whose lands have been expropriated for the Yonge Street (Y2.1) project from Highway 7 to Major Mackenzie Drive, in the Town of Richmond Hill. The locations of the properties that are the subject of this report are shown on the map in Attachment 2.