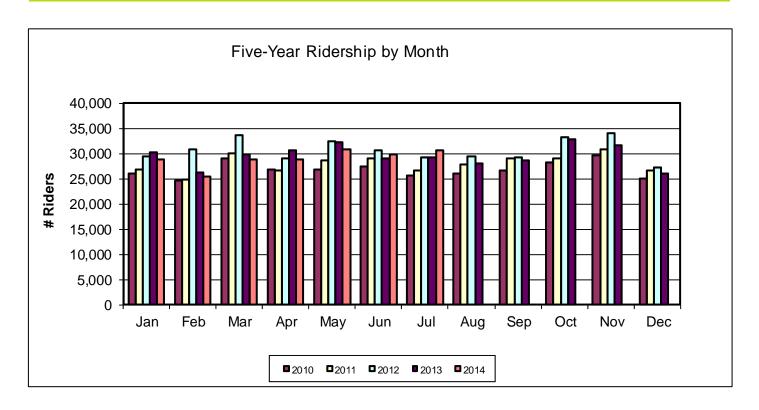

This memorandum provides an overview of YRT/Viva ridership statistics for July 2014. YRT/Viva's July revenue ridership was 1.81 million, representing a decrease of approximately 10,000 revenue riders, or a decrease of 0.5 per cent compared to July 2013.