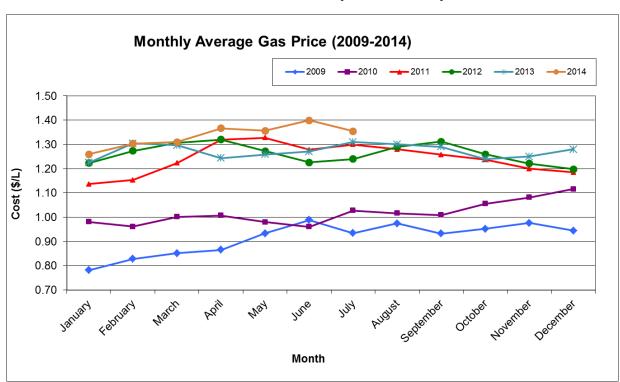

### **Gas Prices**

Average gasoline prices increased from \$1.31 per litre in July 2013<sup>[4]</sup> to \$1.35 per litre in July 2014<sup>[5]</sup>, an increase of \$0.04 per litre. This information is reflected in Figure 1 which depicts historical gasoline prices since 2009.

Figure 1
Gas Prices between January 2009 and July 2014