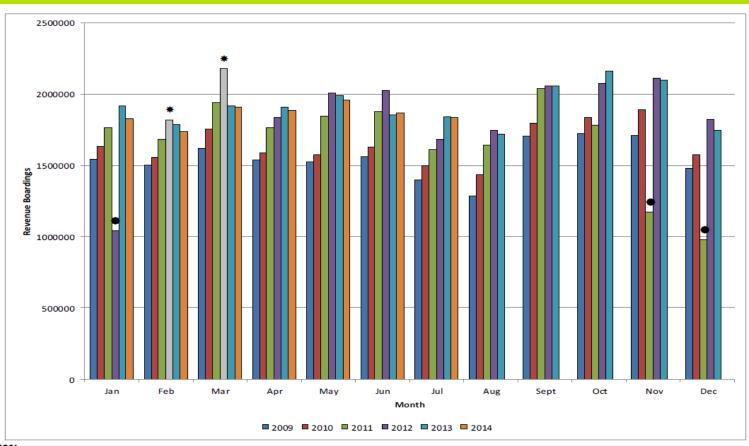

This memorandum provides an overview of YRT/Viva ridership statistics for July 2014. YRT/Viva's July revenue ridership was 1.81 million, representing a decrease of approximately 10,000 revenue riders, or a decrease of 0.5 per cent compared to July 2013.