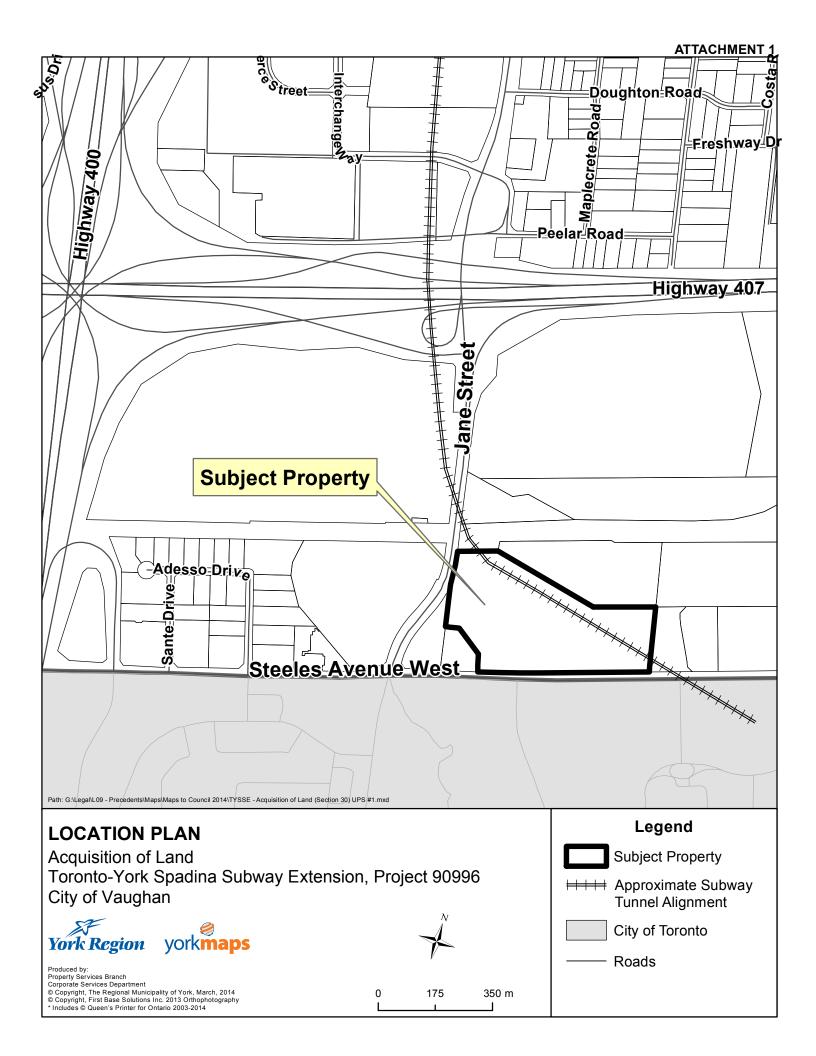

### 2. PURPOSE

This report seeks Council approval to acquire certain lands for the Toronto-York Spadina Subway Extension project (*Attachments 1 and 2*).

## Negotiations pursuant to section 30 of the *Expropriations Act* have been successfully completed with one landowner for additional land requirements

Staff has completed the negotiations for one property located in the vicinity of the northeast quadrant of Jane Street and Steeles Avenue West. The lands are required for temporary construction easement extensions and the construction of an emergency exit building, sewer line, sidewalk and vent shaft. The ownership interests include: fee simple, permanent easement and temporary easement.