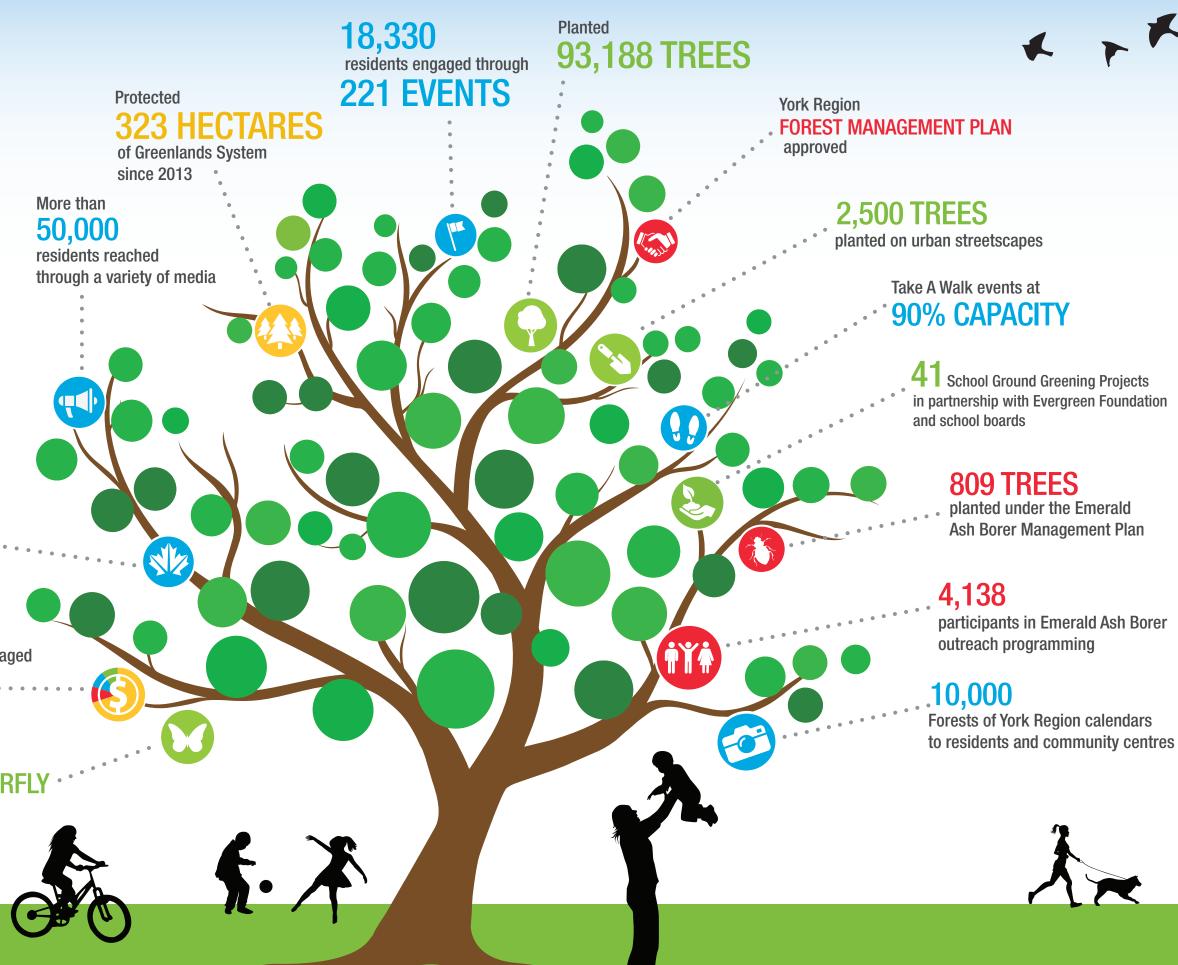

## **ENHANCEMENT AND REHABILITATION**

Focusing on increasing forest cover by offering incentives, subsidies and partnerships for public and private land tree planting.

Offering unique programs and events to provide opportunities for residents to connect with nature and be inspired to act.

Continuing to work collaboratively to protect the Regional Greenlands System and key linkages.

## **LEADERSHIP AND INNOVATION**

Demonstrating leadership through innovative opportunities to share knowledge and seek new technologies.

Bill Fisch Forest Stewardship and Education Centre received LEED PLATINUM CERTIFICATION

> Partnerships across all action areas leveraged

> > \$2.8M··

Officially a

**MONARCH BUTTERFLY** 

friendly Region