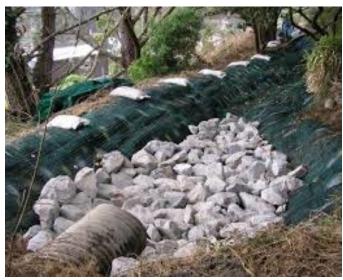

- integrate bio swales where feasible and sensible
- Wired and burlapped trees only on 3:1 slopes if planted on 2:1 slopes tree planting areas must be terraced
- Shrubs and small trees can be planted on 2:1 slopes
- Where possible implement vegetated swales opposed to rip rap

Concrete/ Coloured and unit paver splash pads on all urban cross section

- Trees on 2:1 slopes eventually will fail/uproot and are a
- Over engineered ditches with limited to no vegetation

Asphalt or no splash pads in urban cross section