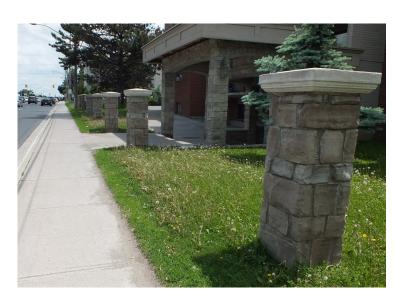

## **ROW** What To Do What Not To Do Create balance and symmetry on both sides of the road Block signage with plants that will grow to large Compliment and soften signage with the use of plantings Block sight lines i.e. not comply with sight triangle design Drips lines in columns or posts manual Sustainable or long lasting materials Poorly designed columns or caps that will deteriorate or break down over time ex. bricks to close to salt spray or structures Match the context of the area that don't drain properly. **Entrance and Sign Features** Buffer unsightly utilities with hard or softscape while Design with no consideration for unsightly infrastructure Proposed items with deep footings above underground maintaining maintenance access Recommend Hydro Burial in Urban Corridors and utilities Centres Obstruct maintenance access to utilities Utilities