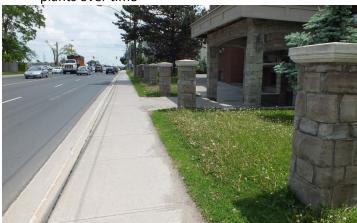

## **ROW** What To Do What Not To Do Create balance and symmetry on both sides of the road Block signage with plants that will grow to large Compliment and soften signage with the use of plantings Block sight lines i.e. not comply with sight triangle design Drips lines in columns or posts manual Sustainable or long lasting materials Poorly designed columns or caps that will deteriorate or break down over time ex. bricks to close to salt spray or structures Match the context of the area that don't drain properly. **Entrance and Sign Features** Buffer unsightly utilities with hard or softscape while Design with no consideration for unsightly infrastructure Proposed items with deep footings above underground maintaining maintenance access Recommend Hydro Burial in Urban Corridors and utilities Centres Obstruct maintenance access to utilities Utilities

## Visual Guide to Streetscape Design Transportation and Community Planning

Plantings with symmetry and different heights, species etc.

- No Plantings
- Sporadic plantings with no symmetry or theme
- Aggressive or invasive species that will spread and kill other plants over time