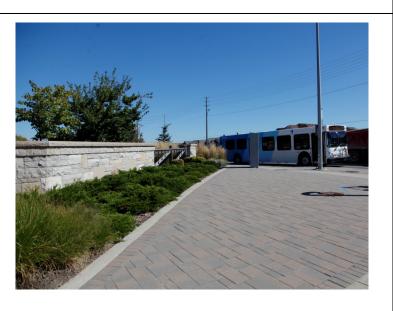

Enhanced Paving in Boulevards i.e. Unit Pavers, Coloured Concrete etc.

Plantings i.e. Shrubs, Trees Grasses Perennials etc.

street furniture that matches the context of the area

Long lasting materials

No Street Furniture