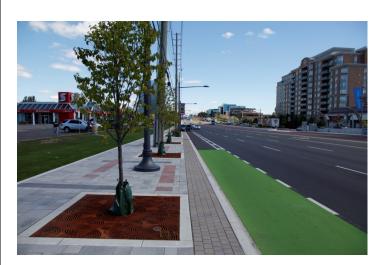

Enhanced Paving in Boulevards i.e. Unit Pavers, Coloured Concrete etc.

Plantings i.e. Shrubs, Trees Grasses Perennials etc.

street furniture that matches the context of the area

Long lasting materials

No Street Furniture

**Street Furniture**