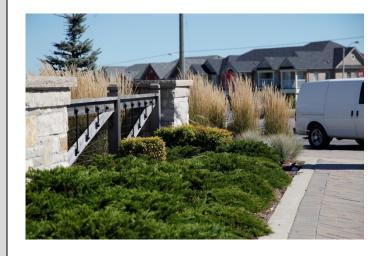

## **ROW** What To Do What Not To Do Create balance and symmetry on both sides of the road Block signage with plants that will grow to large Compliment and soften signage with the use of plantings Block sight lines i.e. not comply with sight triangle design Drips lines in columns or posts manual Sustainable or long lasting materials Poorly designed columns or caps that will deteriorate or break down over time ex. bricks to close to salt spray or structures Match the context of the area that don't drain properly. **Entrance and Sign Features** Buffer unsightly utilities with hard or softscape while Design with no consideration for unsightly infrastructure Proposed items with deep footings above underground maintaining maintenance access Recommend Hydro Burial in Urban Corridors and utilities Centres Obstruct maintenance access to utilities Utilities

## Visual Guide to Streetscape Design Transportation and Community Planning

Plantings with symmetry and different heights, species etc.

- No Plantings
- Sporadic plantings with no symmetry or theme
- Aggressive or invasive species that will spread and kill other plants over time