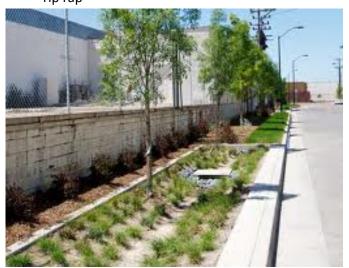

- integrate bio swales where feasible and sensible
- Wired and burlapped trees only on 3:1 slopes if planted on 2:1 slopes tree planting areas must be terraced
- Shrubs and small trees can be planted on 2:1 slopes
- Where possible implement vegetated swales opposed to rip rap

Concrete/ Coloured and unit paver splash pads on all urban cross section

- Trees on 2:1 slopes eventually will fail/uproot and are a
- Over engineered ditches with limited to no vegetation

Asphalt or no splash pads in urban cross section