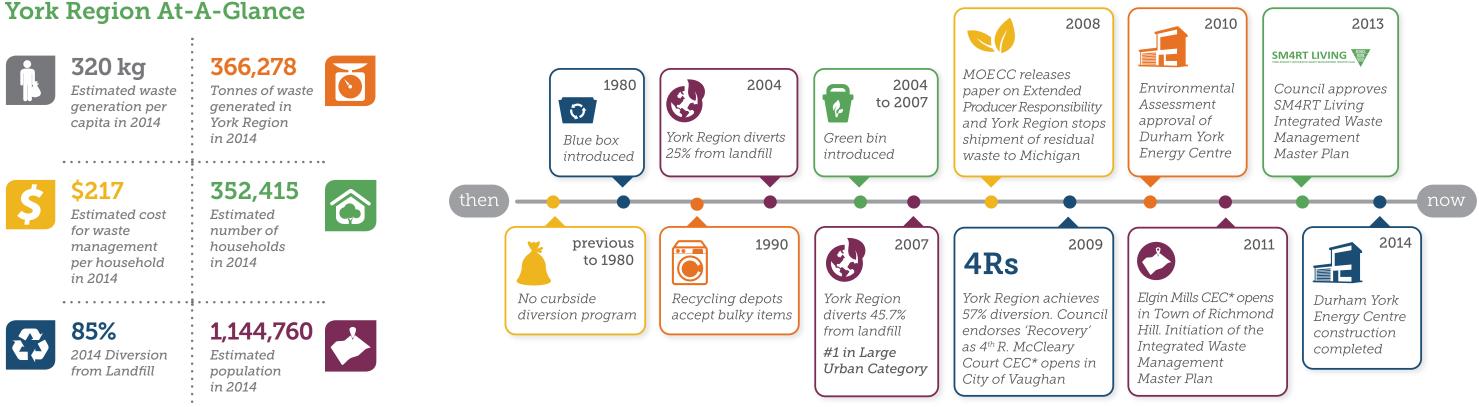

### History of Waste Management in York Region:

\*Community Environmental Centre