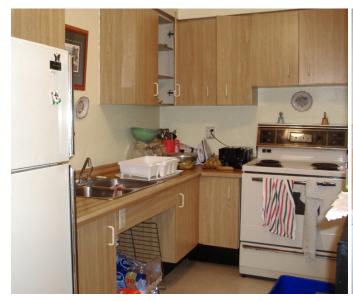

| Bethany Co-operative Homes Inc.    |                                                                                                                                                                                                    |
|------------------------------------|----------------------------------------------------------------------------------------------------------------------------------------------------------------------------------------------------|
| <b>Project Name</b>                | Bethany Co-operative Homes Inc.                                                                                                                                                                    |
| Project Address                    | 45 Atherton Crescent, Keswick, ON L4P 3M6                                                                                                                                                          |
| # of Modified Units                | 2                                                                                                                                                                                                  |
| Standard Kitchen Modifications     | Wheel-under sink                                                                                                                                                                                   |
|                                    | Wheel-under cook top: N/A                                                                                                                                                                          |
|                                    | Range: bottom opening oven and top controls                                                                                                                                                        |
|                                    | Top Freezer Fridge                                                                                                                                                                                 |
|                                    | Vinyl tile flooring                                                                                                                                                                                |
|                                    |                                                                                                                                                                                                    |
| Standard Bathroom<br>Modifications | <ul> <li>Door Width of 75cm with lever handle</li> <li>Tub: 146cm x 76cm x 42cm step, soap dish height of 64cm, long lever shower handle, hand held shower head, surface is standard or</li> </ul> |
|                                    | non-slip, grab bars in tub – 1 diagonal and1 vertical                                                                                                                                              |
|                                    | Grab bars around toilet: 1 horizontal behind, 1 vertical beside                                                                                                                                    |
|                                    | Vinyl tile or vinyl sheet flooring                                                                                                                                                                 |
|                                    | Wall mounted mirror                                                                                                                                                                                |
|                                    | Toilet seat height of 49cm                                                                                                                                                                         |
| Standard Unit Modifications        | Peep hole height of 118cm and 154cm                                                                                                                                                                |
| (throughout unit including living  | Balcony/patio door threshold 3cm - 4cm                                                                                                                                                             |
| room bedrooms and storage          | Floor covering: vinyl tile in entrance, carpet in some areas                                                                                                                                       |
| cupboard)                          | *some units may have a higher threshold height                                                                                                                                                     |