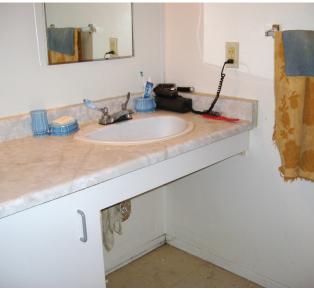

| Bethany Co-operative Homes Inc.    |                                                                                                                                                                                                    |
|------------------------------------|----------------------------------------------------------------------------------------------------------------------------------------------------------------------------------------------------|
| <b>Project Name</b>                | Bethany Co-operative Homes Inc.                                                                                                                                                                    |
| Project Address                    | 45 Atherton Crescent, Keswick, ON L4P 3M6                                                                                                                                                          |
| # of Modified Units                | 2                                                                                                                                                                                                  |
| Standard Kitchen Modifications     | Wheel-under sink                                                                                                                                                                                   |
|                                    | Wheel-under cook top: N/A                                                                                                                                                                          |
|                                    | Range: bottom opening oven and top controls                                                                                                                                                        |
|                                    | Top Freezer Fridge                                                                                                                                                                                 |
|                                    | Vinyl tile flooring                                                                                                                                                                                |
|                                    |                                                                                                                                                                                                    |
| Standard Bathroom<br>Modifications | <ul> <li>Door Width of 75cm with lever handle</li> <li>Tub: 146cm x 76cm x 42cm step, soap dish height of 64cm, long lever shower handle, hand held shower head, surface is standard or</li> </ul> |
|                                    | non-slip, grab bars in tub – 1 diagonal and1 vertical                                                                                                                                              |
|                                    | Grab bars around toilet: 1 horizontal behind, 1 vertical beside                                                                                                                                    |
|                                    | Vinyl tile or vinyl sheet flooring                                                                                                                                                                 |
|                                    | Wall mounted mirror                                                                                                                                                                                |
|                                    | Toilet seat height of 49cm                                                                                                                                                                         |
| Standard Unit Modifications        | Peep hole height of 118cm and 154cm                                                                                                                                                                |
| (throughout unit including living  | Balcony/patio door threshold 3cm - 4cm                                                                                                                                                             |
| room bedrooms and storage          | Floor covering: vinyl tile in entrance, carpet in some areas                                                                                                                                       |
| cupboard)                          | *some units may have a higher threshold height                                                                                                                                                     |