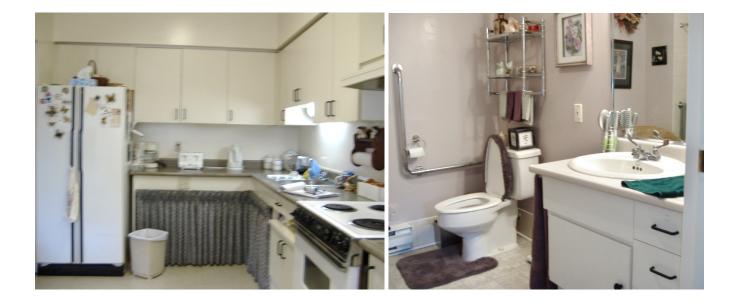

| Branch 414 Legion Village Non-Profit Housing Corporation                                                          |                                                                                                                                                                                                                                                                                                                                                                                                                                                                |
|-------------------------------------------------------------------------------------------------------------------|----------------------------------------------------------------------------------------------------------------------------------------------------------------------------------------------------------------------------------------------------------------------------------------------------------------------------------------------------------------------------------------------------------------------------------------------------------------|
| Project Address                                                                                                   | 33 Thistlewood Avenue, PO Box 40, Woodbridge, ON L4L 8V8                                                                                                                                                                                                                                                                                                                                                                                                       |
| # of Modified Units                                                                                               | 3                                                                                                                                                                                                                                                                                                                                                                                                                                                              |
| Standard Kitchen Modifications                                                                                    | <ul> <li>Wheel-under sink (1 unit is not a wheel-under sink)</li> <li>Wheel-under eating counter</li> <li>Range: front or rear controls and bottom opening oven</li> <li>Side-by-side fridge/freezer</li> <li>Vinyl tile or vinyl sheet flooring</li> </ul>                                                                                                                                                                                                    |
| Standard Bathroom<br>Modifications                                                                                | <ul> <li>Door width of 82cm with sliding pocket door or lever handle standard door</li> <li>Tub: 79cm x 150 cm x 39cm step, soap dish height of 48cm, lever shower handle, hand held shower head, standard surface, grab bars in shower – 1 vertical, 1 horizontal, 1 L shaped</li> <li>Grab bars around toilet: 1 L shaped, 1 horizontal</li> <li>Ceramic or vinyl sheet flooring</li> <li>Flat to wall mirror</li> <li>Toilet seat height of 40cm</li> </ul> |
| <b>Standard Unit Modifications</b><br>(throughout unit including living<br>room bedrooms and storage<br>cupboard) | <ul> <li>Peep hole height(s) of 117cm and 140cm</li> <li>Floor covering: vinyl tile, vinyl sheet, low-pile carpet</li> </ul>                                                                                                                                                                                                                                                                                                                                   |