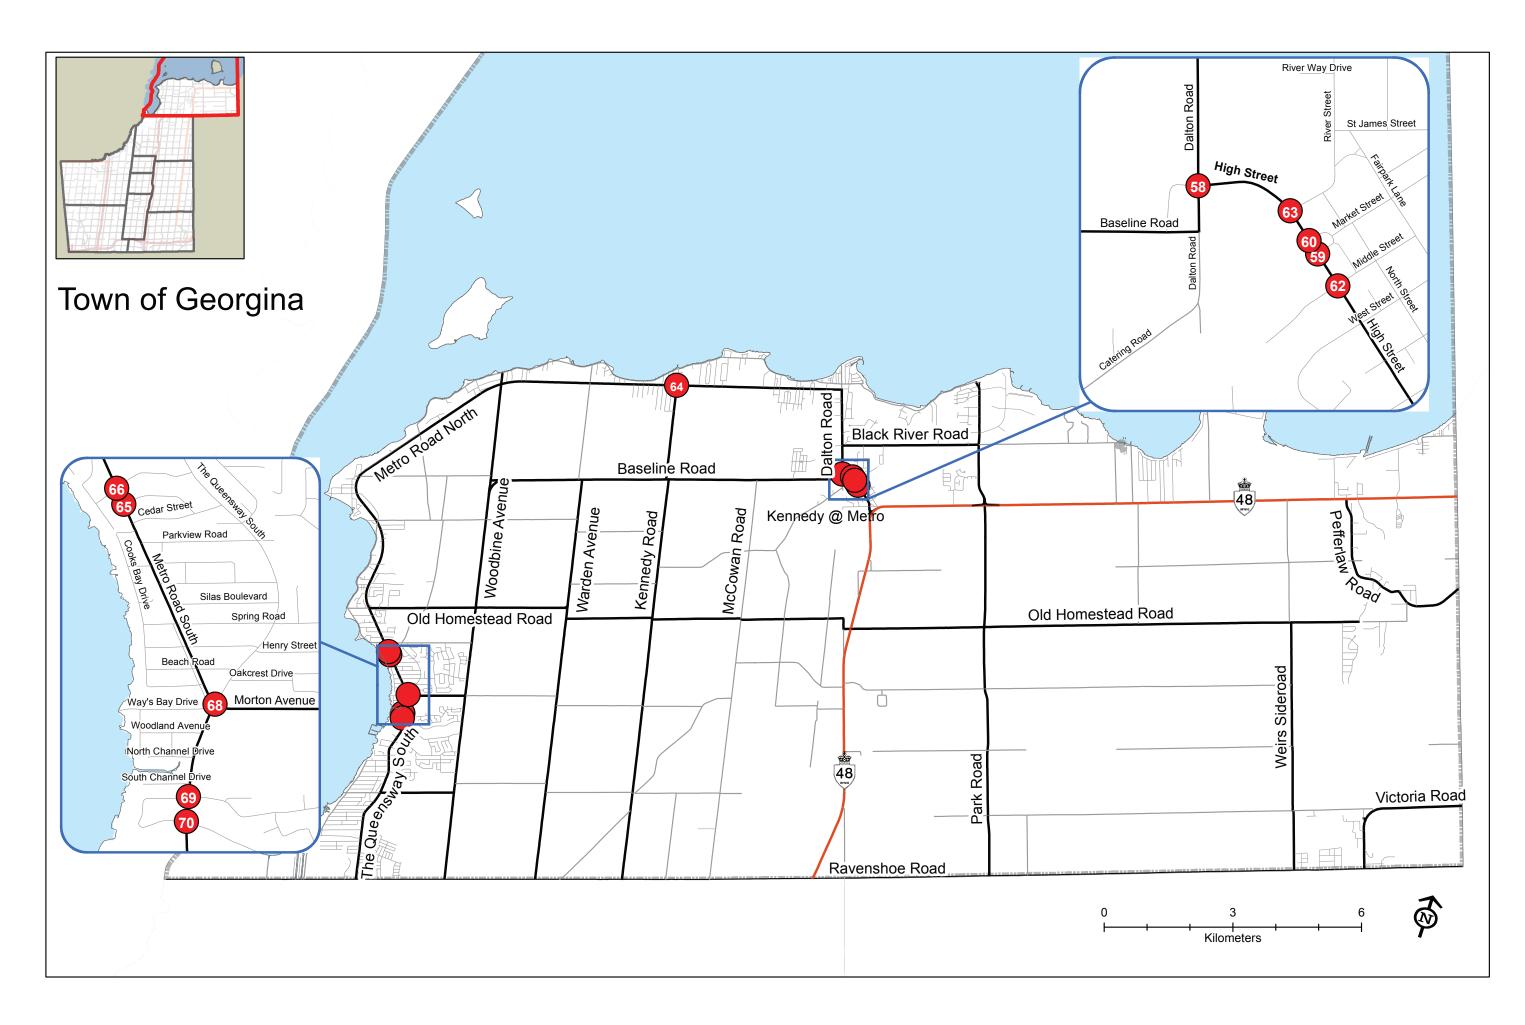

## **Town of Georgina Sign Restricted Intersections**

The bold lines on the map indicate roads owned by York Region. Any municipal road that crosses one of these Regional roads is considered a Regional intersection.

- Dalton Road and McDonough Avenue/High Street
- High Street South and Market Square Crescent
- 60 High Street North and Market Square Crescent
- 62 High Street and Middle Street
- 63 High Street and River Street
- 64 Kennedy Road and Metro Road North
- 65 Metro Road South and Frederick Street
- 66 Metro Road South and Simcoe Avenue
- The Queensway South and Cameron Crescent
- The Queensway South and Metro Road South/Morton Avenue
- 69 The Queensway South and Richmond Park Drive
- 70 The Queensway South and Riveredge Drive/Cameron Crescent