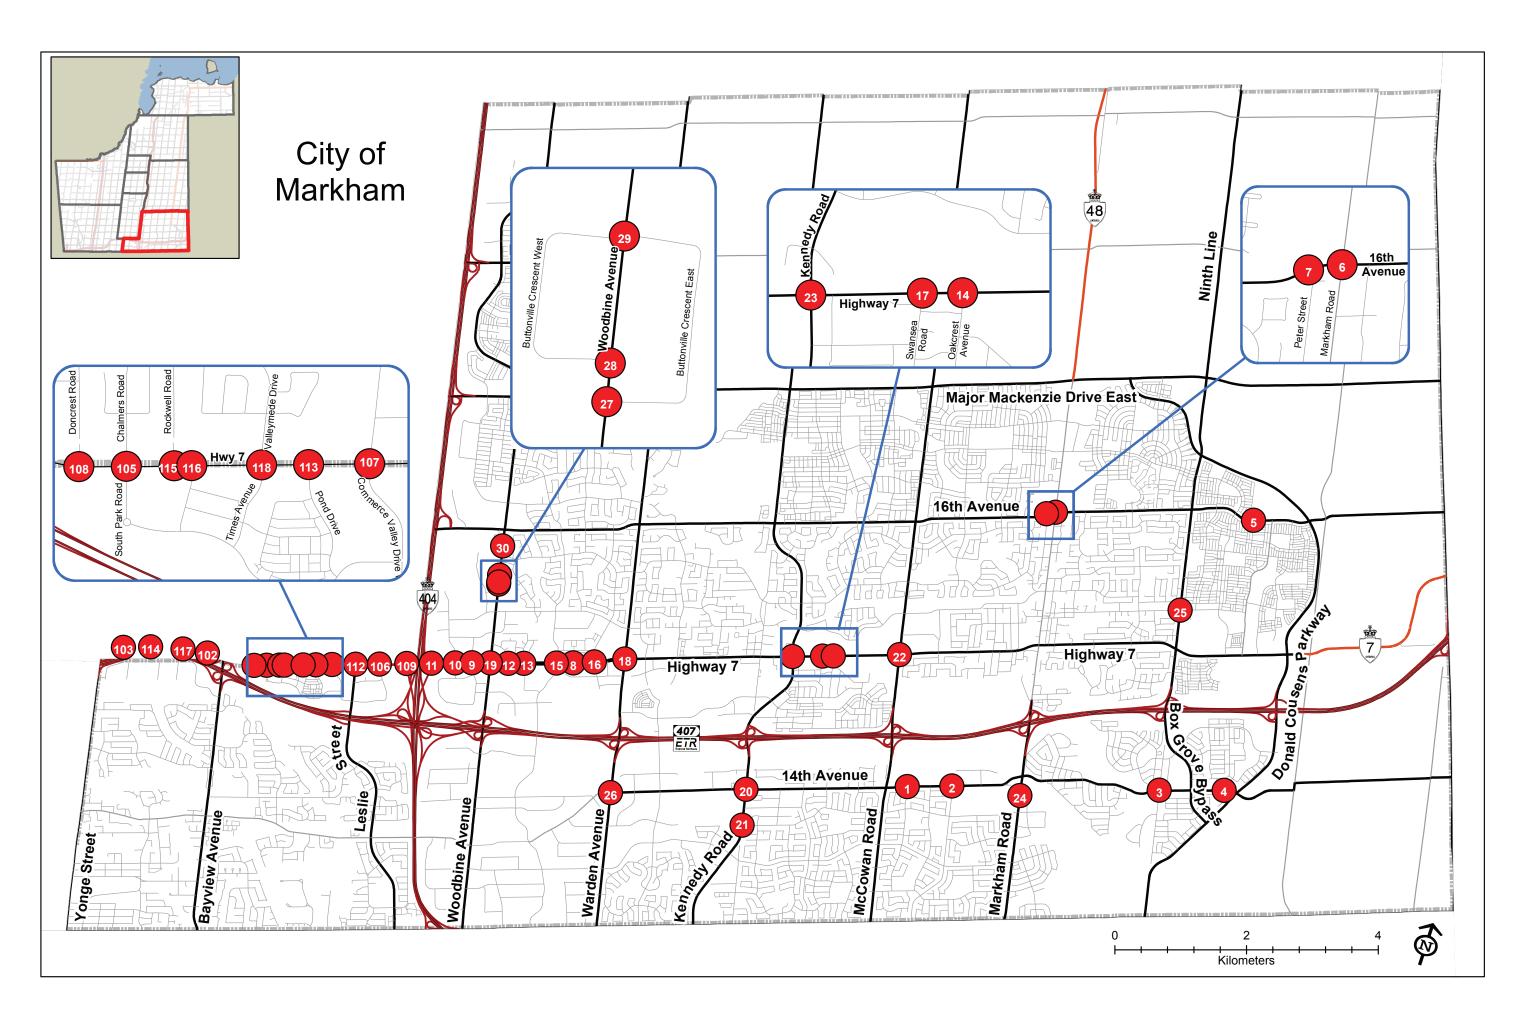

## **City of Markham Sign Restricted Intersections**

The bold lines on the map indicate roads owned by York Region. Any municipal road that crosses one of these Regional roads is considered a Regional intersection.

|  | 1 | 14th Avenue and Coppard Avenue |
|--|---|--------------------------------|
|--|---|--------------------------------|

- 2 14th Avenue and Middlefield Road
- 3 14th Avenue and Ninth Line
- 4 14th Avenue and Vettese Court
- 5 16th Avenue and Black Creek Drive
- 6 16th Avenue and Main Street Markham North / Highway 48
- 7 16th Avenue and Peter Street
- 8 Highway 7 and Circa Drive
- 9 Highway 7 and Cochrane Drive/Frontenac Drive
- Highway 7 and East Valhalla Drive / Allstate Parkway
- 11 Highway 7 and Exit 27
- 12 Highway 7 and Lunar Crescent
- 13 Highway 7 and Montgomery Court / Fairburn Drive
- Highway 7 and Oakcrest Avenue
- 15 Highway 7 and Rodick Road
- Highway 7 and South Town Centre Boulevard /
  Town Centre Boulevard
- 17 Highway 7 and Swansea Road
- 18 Highway 7 and Warden Avenue
- 19 Highway 7 and Woodbine Avenue
- 20 Kennedy Road and 14th Avenue

- 21 Kennedy Road and Highglen Avenue
- McCowan Road and Highway 7
- Kennedy Road and Highway 7
- Markham Road and Armadale Square
- 25 Ninth Line and Church Street
- Warden Avenue and 14th Avenue/Alden Road
- Woodbine Avenue and Buttonville Crescent East
- Woodbine Avenue and Buttonville Crescent West
- Woodbine Avenue and Buttonville Crescent West / Buttonville Crescent East
- Woodbine Avenue and Natasha Way
- Highway 7 Bayview Avenue Ramp and Highway 7
- Highway 7 Yonge Street Ramp and Highway 7
- Highway 7 and Chalmers Road / South Park Road
- Highway 7 and Commerce Valley Drive East /
  East Beaver Creek Road
- Highway 7 and Commerce Valley Drive West / West Beaver Creek Road
- 108 Highway 7 and Doncrest Road
- 109 Highway 7 and Exit 27
- Highway 7 and Leslie Street
- 113 Highway 7 and Pond Drive

- 114 Highway 7 and Red Maple Road
- 115 Highway 7 and Rockwell Road
- Highway 7 and Saddlecreek Drive
- 117 Highway 7 and Silver Linden Drive
- 118 Highway 7 and Valleymede Drive/Times Avenue