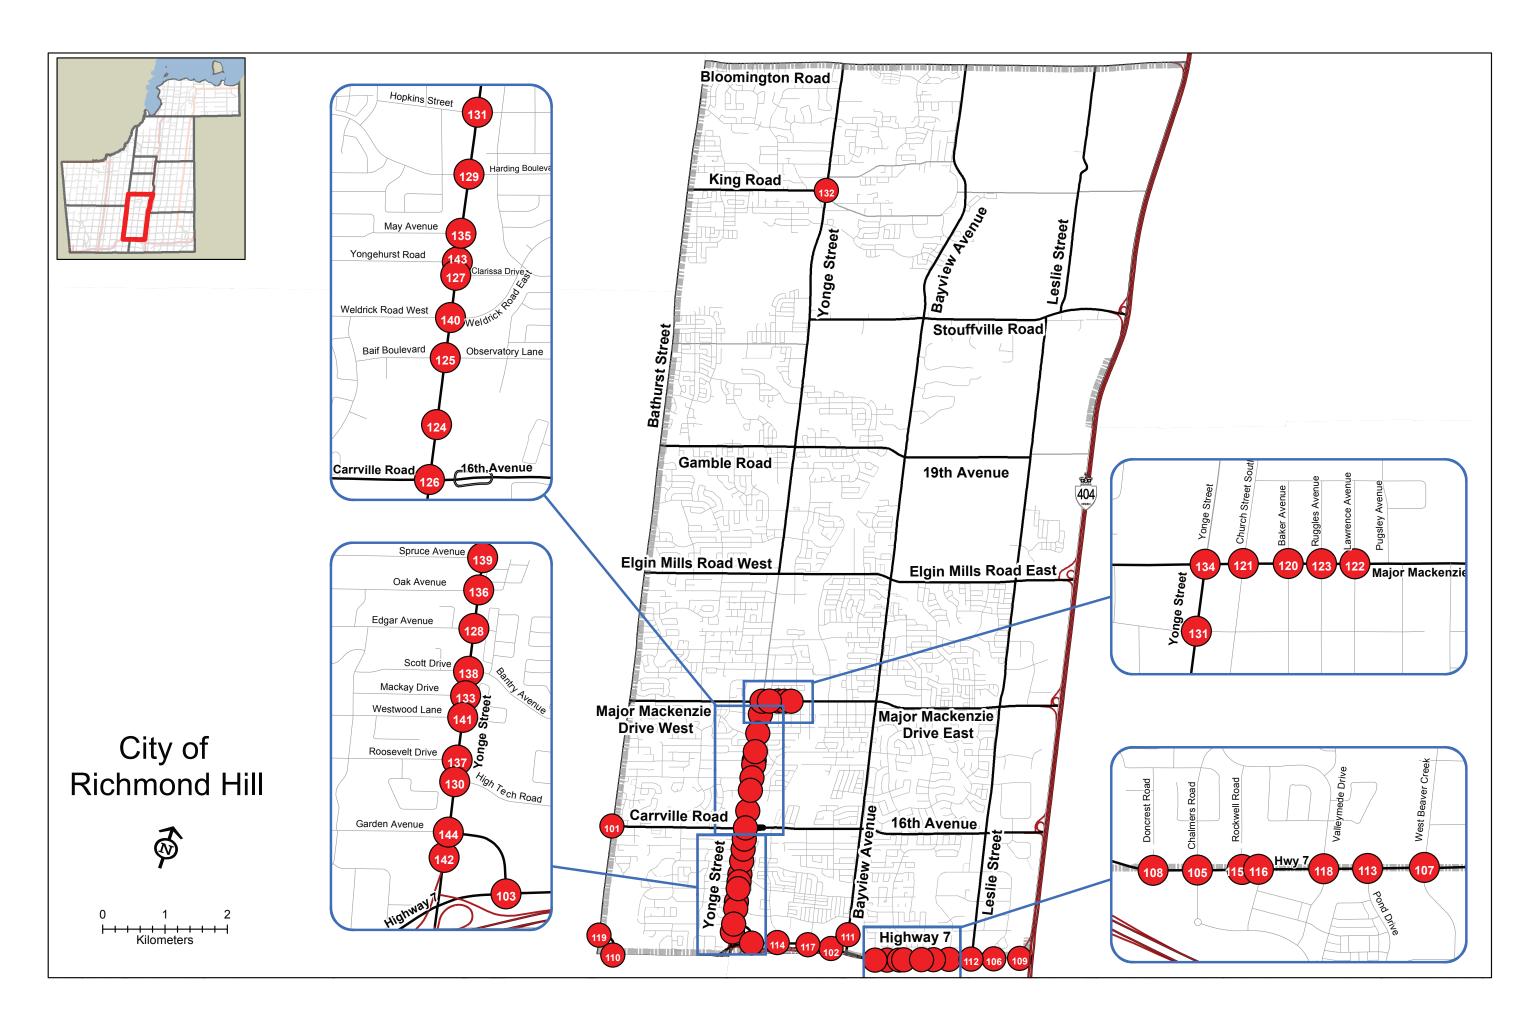

## **City of Richmond Hill Sign Restricted Intersections**

The bold lines on the map indicate roads owned by York Region. Any municipal road that crosses one of these Regional roads is considered a Regional intersection.

| 101 | Bathurst Street and Carrville Road / Rutherford Road |
|-----|------------------------------------------------------|
| 102 | Highway 7 - Bayview Avenue Ramp and Highway 7        |
| 103 | Highway 7 - Yonge Street Ramp and Highway 7          |

- Highway 7 and Chalmers Road / South Park Road
- Highway 7 and Commerce Valley Drive East / East
  Beaver Creek Road
- Highway 7 and Commerce Valley Drive West / West Beaver Creek Road
- 108 Highway 7 and Doncrest Road
- Highway 7 and Exit 27
- Highway 7 and Highway 7- Bathurst Street Ramp
- 111 Highway 7 and Leslie Street
- Highway 7 and Leslie Street
- 113 Highway 7 and Pond Drive
- 114 Highway 7 and Red Maple Road
- 115 Highway 7 and Rockwell Road
- Highway 7 and Saddlecreek Drive
- Highway 7 and Silver Linden Drive
- Highway 7 and Valleymede Drive / Times Avenue
- Highway 7- Bathurst Street Ramp and Bathurst Street
- Major Mackenzie Drive East and Baker Avenue
- Major Mackenzie Drive East and Church Street South

- Major Mackenzie Drive East and Lawrence Avenue
- Major Mackenzie Drive East and Ruggles Avenue
- Yonge Street and Hillcrest Mall Entrance / Super Centre Plaza
- Yonge Street and Baif Boulevard / Observatory Lane
- Yonge Street and Carrville Road / 16th Avenue
- 127 Yonge Street and Clarissa Drive
- 128 Yonge Street and Edgar Avenue / Dalemount Gate
- Yonge Street and Harding Boulevard West / Harding Boulevard
- 130 Yonge Street and High Tech Road
- 131 Yonge Street and Hopkins Street / Elmwood Avenue
- Yonge Street and King Road
- 133 Yonge Street and Mackay Drive
- Yonge Street and Major Mackenzie Drive West / Major Mackenzie Drive East
- Yonge Street and May Avenue
- Yonge Street and Oak Avenue / Northern Heights Drive
- 137 Yonge Street and Roosevelt Drive
- 138 Yonge Street and Scott Drive/Bantry Avenue
- 139 Yonge Street and Spruce Avenue
- Yonge Street and Weldrick Road West / Weldrick Road East

- Yonge Street and Westwood Lane / Beresford Drive
- Yonge Street and Yonge Street at Vishnu Temple
- Yonge Street and Yongehurst Road
- Yonge Street and Garden Avenue / Highway 7 Yonge Street Ramp