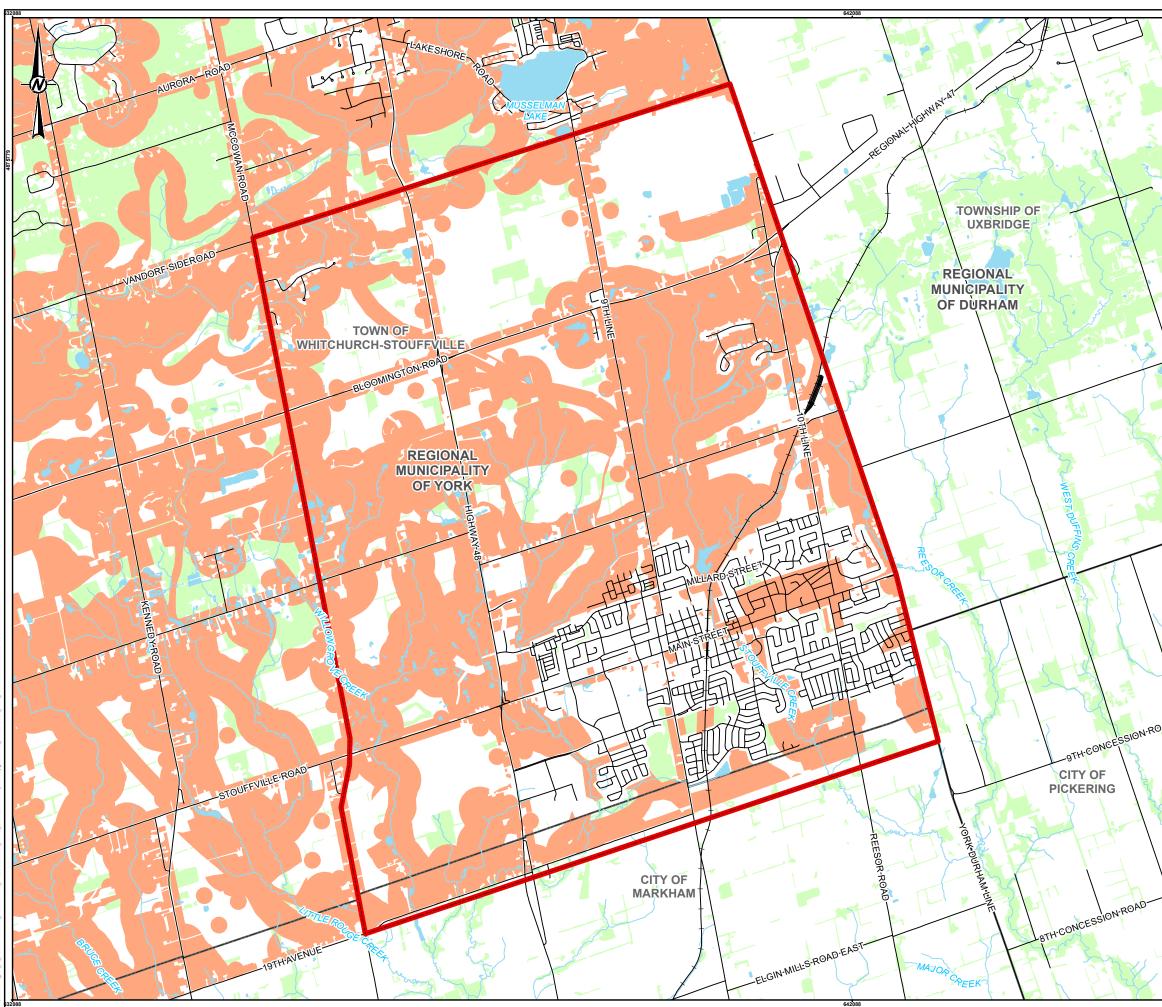

#### Review of the York Region's Archaeological Potential Model

A review of the York Region's Archaeological Potential Model (updated 2015) indicates much of the study area has been identified as exhibiting archaeological potential for the identification of pre-contact Aboriginal and historical Euro-Canadian archaeological resources (Figure 4). This potential model uses key features such as distance to potable water, soil drainage characteristics, slope attributes and area of early European settlement (residential, commercial, industrial and transportation development) as indicators of archaeological potential. It is important to note that once a conceptual or preliminary design for the Stouffville Water Supply Upgrades is in place, subsequent Stage 1 archaeological assessment may determine an increased area of archaeological potential, based on a review of property-specific history.

|                  | LEGEND                         |                                              |                                  |                           |
|------------------|--------------------------------|----------------------------------------------|----------------------------------|---------------------------|
|                  | YOR                            | K REGION'S ARCH                              | AEOLOGICAL PO                    | TENTIAL MODEL             |
| +                | — ROA                          |                                              |                                  |                           |
|                  |                                | WAY                                          |                                  |                           |
|                  |                                | ERCOURSE                                     |                                  |                           |
|                  |                                | ROXIMATE STUDY                               | AREA                             |                           |
|                  |                                | ERBODY                                       |                                  |                           |
|                  |                                | IICIPAL BOUNDARY                             |                                  |                           |
| 5                | WOC                            | DDED AREA                                    |                                  |                           |
|                  |                                |                                              |                                  |                           |
| A                |                                |                                              |                                  |                           |
|                  |                                |                                              |                                  |                           |
|                  |                                |                                              |                                  |                           |
|                  |                                |                                              |                                  |                           |
|                  |                                |                                              |                                  |                           |
|                  |                                |                                              |                                  |                           |
| $\left( \right)$ |                                |                                              |                                  |                           |
| $\setminus$      |                                |                                              |                                  |                           |
|                  |                                |                                              |                                  |                           |
| 1                |                                |                                              |                                  |                           |
|                  |                                |                                              |                                  |                           |
|                  |                                |                                              |                                  |                           |
|                  |                                |                                              |                                  |                           |
| $\frown$         |                                |                                              |                                  |                           |
|                  |                                |                                              |                                  |                           |
| 1E               |                                |                                              |                                  |                           |
|                  |                                |                                              |                                  |                           |
| 9                |                                |                                              |                                  |                           |
|                  |                                |                                              |                                  |                           |
|                  | 1                              |                                              |                                  |                           |
| Y                |                                |                                              |                                  |                           |
| \                |                                |                                              |                                  |                           |
| T                |                                |                                              |                                  |                           |
| K                |                                |                                              |                                  |                           |
| H                |                                | 0                                            | 4                                | 0                         |
| H                |                                | 0                                            | 1                                | 2                         |
| $\prec$          |                                | 1:45,000                                     | KILOME                           | TRES                      |
| 1                |                                |                                              |                                  |                           |
| 2                |                                | R LIO, OBTAINED 2016                         |                                  |                           |
| OAD-             | PRODUCED BY G                  |                                              |                                  | TARIO MINISTRY OF NATURAL |
| 2                | RESOURCES, ©<br>PROJECTION: TF | QUEENS PRINTER 2016<br>RANSVERSE MERCATOR DA | TUM: NAD 83 COORDINA             | ATE SYSTEM: UTM ZONE 17N  |
|                  |                                |                                              |                                  | DRAFT                     |
| کم               | CLIENT                         |                                              |                                  |                           |
| V.               | YORK REG                       | GION / THE MUNIC                             | IPAL INFRASTRU                   | JCTURE GROUP              |
| 5                | (TMIG)                         |                                              |                                  |                           |
|                  | PROJECT<br>ARCHAEO             | LOGICAL SCREEN                               | NING TECHNICAI                   | _ MEMORANDUM              |
| 7 /              |                                |                                              |                                  |                           |
| $\setminus$      |                                | GION'S ARCHAEO                               | LOGICAL POTE                     | NTIAL MODEL               |
| · · ·            |                                |                                              |                                  |                           |
| -                | CONSULTANT                     |                                              | YYYY-MM-DD                       | 2017-06-22                |
| 1                | ·                              |                                              | DESIGNED                         | 2017-06-22<br>JMC         |
| T                | ·                              | Golder                                       | DESIGNED<br>PREPARED             | JMC<br>JMC                |
| t                | ·                              | Golder                                       | DESIGNED<br>PREPARED<br>REVIEWED | JMC<br>JMC<br>JL          |
| t<br>L           | ·                              | Golder<br>Associates                         | DESIGNED<br>PREPARED             | JMC<br>JMC<br>JL<br>JL    |