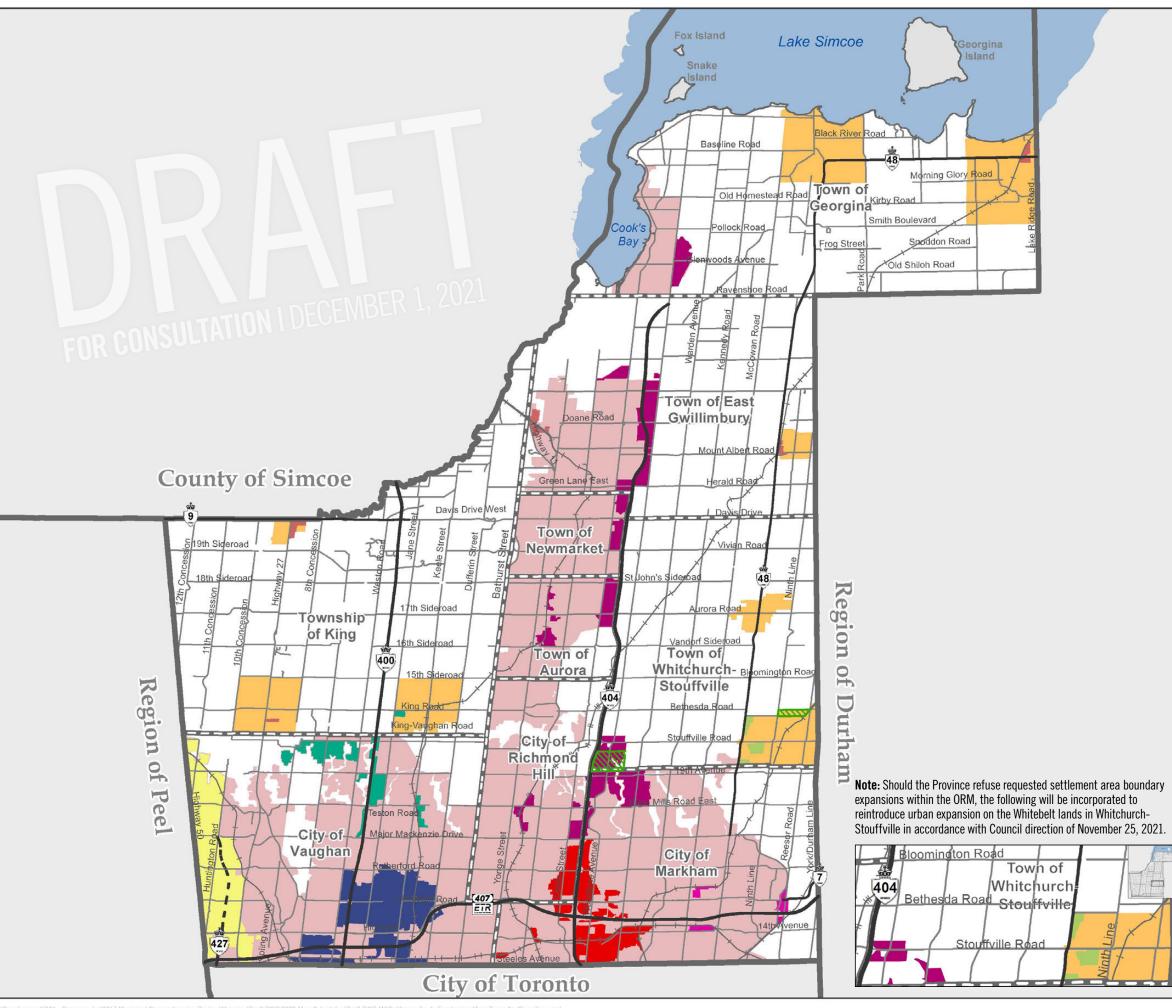

| APPENDIX 1                                                                                                   |   |
|--------------------------------------------------------------------------------------------------------------|---|
| ENDLOWMENT ADEA ZONEC                                                                                        |   |
| EMPLOYMENT AREA ZONES                                                                                        |   |
| AND DENSITIES                                                                                                |   |
|                                                                                                              |   |
|                                                                                                              |   |
| Urban Area                                                                                                   |   |
| Towns and Villages                                                                                           |   |
| Employment Area Zones                                                                                        |   |
| East Markham                                                                                                 |   |
| Highway 400 North                                                                                            |   |
| Highway 400 and Highway 407                                                                                  |   |
| Highway 404 North                                                                                            |   |
| Highway 404 and Highway 407                                                                                  |   |
| Schomberg, Nobleton, Holland Landing, Pefferlaw                                                              |   |
| Stouffville                                                                                                  |   |
|                                                                                                              |   |
| West Vaughan                                                                                                 |   |
| Provincial Highways                                                                                          |   |
| Existing                                                                                                     |   |
| = = = Under Construction   Municipal Roundarias                                                              |   |
| Municipal Boundaries<br>Regional Municipal Boundary                                                          |   |
| Local Municipal Boundary                                                                                     |   |
| Area within ORMCP conditional upon                                                                           |   |
| amendments to Ontario Regulation 140/02*                                                                     |   |
| *Urban designations are conditional upon amendments to the<br>ORM designations prior to adoption of the ROP. |   |
|                                                                                                              |   |
| Density Ta                                                                                                   |   |
| Employment Area Zones (Developable<br>Jobs/Ha                                                                | - |
| East Markham 50                                                                                              |   |
| Highway 400 North 55                                                                                         |   |
| Highway 400 and Highway 40770Highway 404 North55                                                             |   |
| Highway 404 and Highway 407 100                                                                              |   |
| Schomberg, Nobleton, Holland                                                                                 |   |
| Landing, Pefferlaw 25<br>Stouffville 35                                                                      |   |
| West Vaughan 30                                                                                              |   |

Kilometers Produced by: The Regional Municipality of York Corporate Services, Department, Planning and Economic Development Branch © Copyright, The Regional Municipality of York 2021 © Copyright, The Regional Municipalities of Durham and Peel, County of Simcoe, City of Toronto © Queen's Printer for Ontario 2003-2021, Includes Greenbelt and Oak Ridges Moraine Boundaries and Water Features